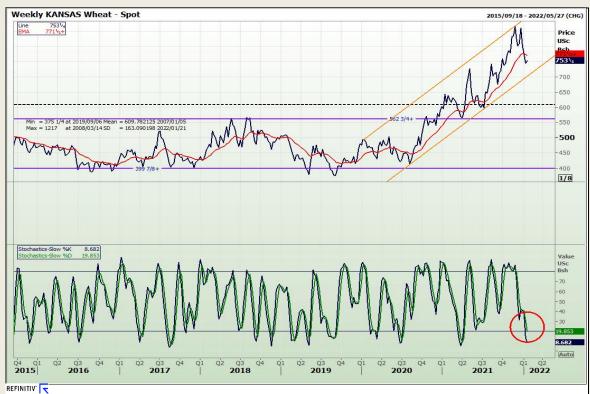

# **Technical Analysis**

Chicago Board of Trade and Kansas Board of Trade - Wheat

DISCLAIMER: This report has been prepared by GroCapital Financial Services Pty Ltd , a wholly owned subsidiary of AFGRI Operations Limitedis provided to you for information purposes only.GROCAPITAL AND AFGRI hereby certify that the views expressed in this report were obtained from sources which GROCAPITAL AND AFGRI consider to be reliable.GROCAPITAL AND AFGRI do not make any representations or give any guarantees or warranties, expressed or implied, as to the correctness, accuracy or completeness of the report. AND AFGRI, on any affiliate, nor any of this report is entire respective officers, directors, partners or employees, shall assume any liability for any losses arising from errors or omissions in the opinions, forecasts or information, irrespective of whether there has been any negligence by GroCapital and AFGRI, their affiliate, or their respective officers, directors, partners or employees, regardless of whether such damages were foreseen or unforeseen. The information contained in this report is confidential and may be subject to legal privilege. This report is not intended to not should it be taken to create any legal relations or contractual relations.

Market Report: 18 January 2022

3rd Floor, AFGRI Building 12 Byls Bridge Boulevard Highveld Extension 73