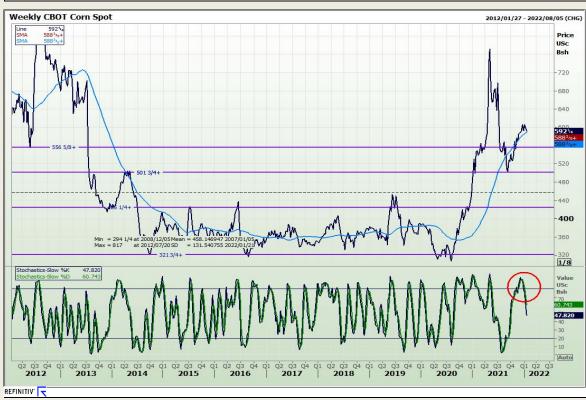

# **Technical Analysis**

Chicago Board of Trade - Corn

DISCLAIMER: This report has been prepared by GroCapital Financial Services Pty Ltd., a wholly owned subsidiary of AFGRI Operations Limited is provided to you for information purposes only.GROCAPITAL AND AFGRI consider to be reliable.GROCAPITAL AND AFGRI do not make any representations or give any guarantees or warranties, expressed or implied, as to the correctness, accuracy or completeneess of the report. AND AFGRI consider to be reliable.GROCAPITAL AND AFGRI do not make any representations or give any guarantees or warranties, expressed or implied, as to the correctness, accuracy or completeneess of the report. AND AFGRI, on any affiliate, nor any of this, nor any affiliate, nor any of this, nor any of this, nor any offiliate, nor any of this, nor any offiliate, nor any of their respective officers, directors, partners or employees, shall assume any liability for any losses arising from errors or omissions in the opinions, forecasts or information, irrespective of whether there has been any negligence by GroCapital and AFGRI, their affiliate, or their respective officers, directors, partners or employees, regardless of whether such damages were foreseen or unforeseen. The information contained in this report is confidential and may be subject to legal privilege. This report is not intended to not should it be detailed to create any legal relations or contractual relations.

Market Report: 18 January 2022

3rd Floor, AFGRI Building 12 Byls Bridge Boulevard Highveld Extension 73