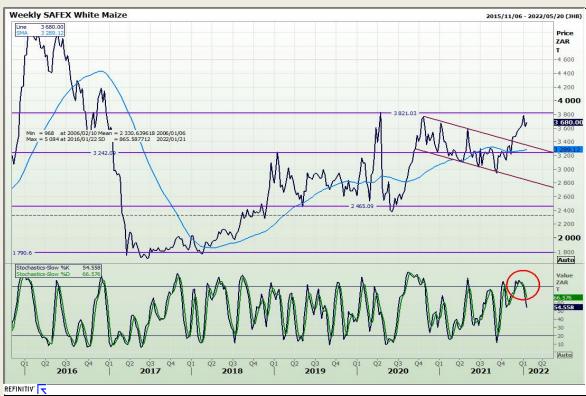

#### **Technical Analysis**

**South African Futures Exchange - Maize** 

DISCLAIMER: This report has been prepared by GroCapital Financial Services Pty Ltd., a wholly owned subsidiary of AFGRI Operations Limitedis provided to you for information purposes only.GROCAPITAL AND AFGRI consider to be reliable.GROCAPITAL AND AFGRI do not make any representations or give any guarantees or warrantise, expressed or implied, as to the correctness, accuracy or completenees of the report. AND AFGRI consider to be reliable.GROCAPITAL AND AFGRI do not make any representations or give any guarantees or warrantise, expressed or implied, as to the correctness, accuracy or completenees of the report. AND AFGRI, on any affiliate, nor any of this, nor any affiliate, nor any of this, nor any affiliate, and any of their respective officers, directors, partners or employees, shall assume any liability for any losses arising from errors or omissions in the opinions, forecasts or information, irrespective of whether there has been any negligence by GroCapital and AFGRI, their affiliate, or their respective officers, directors, partners or employees, regardless of whether such damages were foreseen or unforeseen. The information contained in this report is confidential and may be subject to legal privilege. This report is not intended to not should it be taken to create any legal relations or contractual relations.

Market Report: 18 January 2022

3rd Floor, AFGRI Building 12 Byls Bridge Boulevard Highveld Extension 73