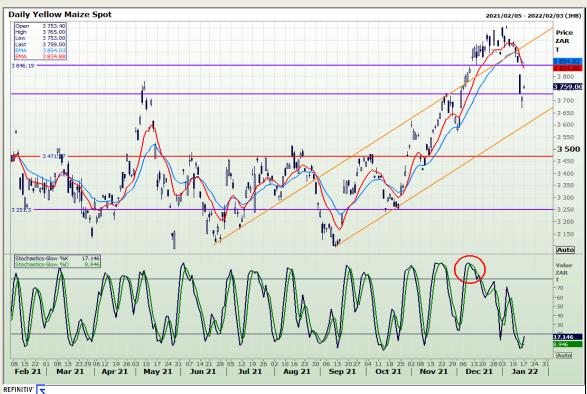

# **Technical Analysis**

**South African Futures Exchange - Maize** 

DISCLAIMER: This report has been prepared by GroCapital Financial Services Pty Ltd, a wholly owned subsidiary of AFGRI Operations Limited provided to you for information purposes only.GROCAPITAL AND AFGRI hereby certify that the views expressed in this report were obtained from sources which GROCAPITAL AND AFGRI consider to be reliable.GROCAPITAL AND AFGRI do not make any representations or give any guarantees or warranties, expressed or implied, as to the correctness, accuracy or completeness of the report. Neither GROCAPITAL AND AFGRI, no rany affiliate, no rany of their respective officers, directors, partners or employees, shall assume any liability for any losses arising from errors or omissions in the opinions, forecasts or information, irrespective of whether there has been any negligence by GroCapital and AFGRI, their affiliate, or their respective officers, directors, partners or employees, regardless of whether such damages were foreseen or unforeseen. The information contained in this report is confidential and may be subject to legal privilege. This report is not intended to not should it be taken to create any legal relations or contractual relations.

Market Report: 18 January 2022

3rd Floor, AFGRI Building 12 Byls Bridge Boulevard Highveld Extension 73