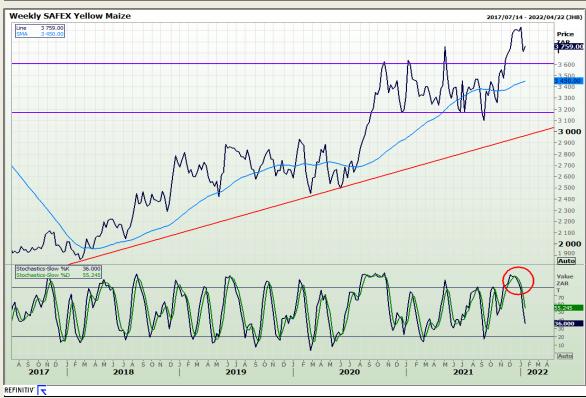

#### **Technical Analysis**

**South African Futures Exchange - Maize** 

DISCLAIMER: This report has been prepared by GroCapital Financial Services Pty Ltd, a wholly owned subsidiary of AFGRI Operations Limitedis provided to you for information purposes only.GROCAPITAL AND AFGRI on the prepared by GroCapital Financial Services which GROCAPITAL AND AFGRI consider to be reliable.GROCAPITAL AND AFGRI do not make any representations or give any guarantees or the report beersed or implied, as to the correctness, accuracy or completeness of the report her GROCAPITAL AND AFGRI, no ran ay affiliate, nor any of their respective officers, directors, partners or employees, shall assume any liability for any losses arising from errors or omissions in the opinions, forecasts or information, irrespective of whether there has been any negligence by GroCapital and AFGRI, their affiliate, or their respective officers, directors, partners or employees, regardless of whether such damages were foreseen or unforeseen. The information contained in this report is confidential and may be subject to legal privilege. This report is not intended to not should it be taken to create any legal relations or contractual relations.

Market Report: 18 January 2022

3rd Floor, AFGRI Building 12 Byls Bridge Boulevard Highveld Extension 73