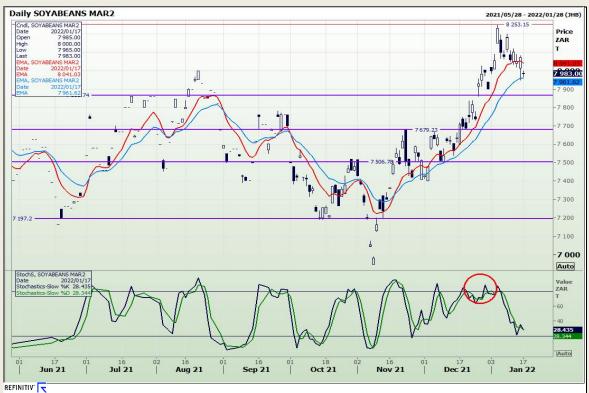

# **Technical Analysis**

**South African Futures Exchange - Soybeans** 

DISCLAIMER: This report has been prepared by GroCapital Financial Services Pty Ltd., a wholly owned subsidiary of AFGRI Operations Limitedis provided to you for information purposes only.GROCAPITAL AND AFGRI hereby certify that the views expressed in this report were obtained from sources which GROCAPITAL AND AFGRI consider to be reliable.GROCAPITAL AND AFGRI do not make any representations or give any guarantees or warranties, expressed or implied, as to the correctness, accuracy or completeness of the report. AND AFGRI, on any affiliate, nor any of this report is officers, directors, partners or employees, shall assume any liability for any losses arising from errors or omissions in the opinions, forecasts or information, irrespective of whether there has been any negligence by GroCapital and AFGRI, their affiliate, or their respective officers, directors, partners or employees, regardless of whether such damages were foreseen or unforeseen. The information contained in this report is confidential and may be subject to legal privilege. This report is not intended to not should it be taken to create any legal relations or contractual relations.