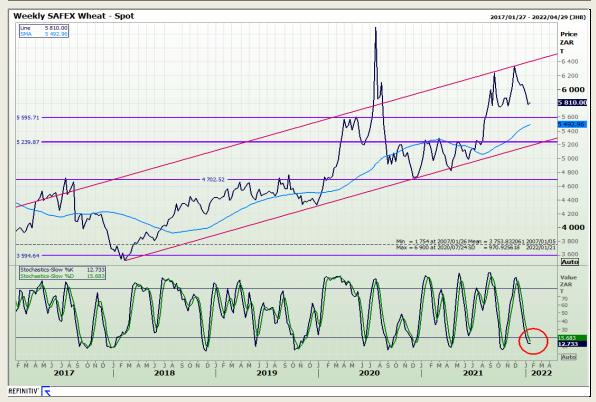

#### **Technical Analysis**

South African Futures Exchange - Wheat

DISCLAIMER: This report has been prepared by GroCapital Financial Services Pty Ltd., a wholly owned subsidiary of AFGRI Operations Limitedis provided to you for information purposes only.GROCAPITAL AND AFGRI hereby certify that the views expressed in this report were obtained from sources which GROCAPITAL AND AFGRI consider to be reliable.GROCAPITAL AND AFGRI do not make any representations or give any guarantees or warranties, expressed or implied, as to the correctness, accuracy or completeness of the report. AND AFGRI, on any affiliate, nor any of this report is officers, directors, partners or employees, shall assume any liability for any losses arising from errors or omissions in the opinions, forecasts or information, irrespective of whether there has been any negligence by GroCapital and AFGRI, their affiliate, or their respective officers, directors, partners or employees, regardless of whether such damages were foreseen or unforeseen. The information contained in this report is confidential and may be subject to legal privilege. This report is not intended to not should it be taken to create any legal relations or contractual relations.

Market Report: 18 January 2022

3rd Floor, AFGRI Building 12 Byls Bridge Boulevard Highveld Extension 73