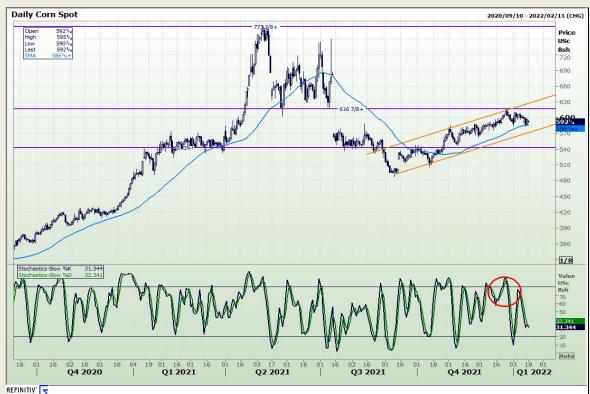

# **Technical Analysis**

Chicago Board of Trade - Corn

DISCLAIMER: This report has been prepared by GroCapital Financial Services Pty Ltd., a wholly owned subsidiary of AFGRI Operations Limited is provided to you for information purposes only.GROCAPITAL AND AFGRI consider to be reliable.GROCAPITAL AND AFGRI do not make any representations or give any guarantees or warranties, expressed or implied, as to the correctness, accuracy or completeneess of the report. AND AFGRI consider to be reliable.GROCAPITAL AND AFGRI do not make any representations or give any guarantees or warranties, expressed or implied, as to the correctness, accuracy or completeneess of the report. AND AFGRI, on any affiliate, nor any of this, nor any affiliate, nor any of this, nor any of this, nor any offiliate, nor any of this, nor any offiliate, nor any of their respective officers, directors, partners or employees, shall assume any liability for any losses arising from errors or omissions in the opinions, forecasts or information, irrespective of whether there has been any negligence by GroCapital and AFGRI, their affiliate, or their respective officers, directors, partners or employees, regardless of whether such damages were foreseen or unforeseen. The information contained in this report is confidential and may be subject to legal privilege. This report is not intended to not should it be detailed to create any legal relations or contractual relations.

Market Report: 18 January 2022

3rd Floor, AFGRI Building 12 Byls Bridge Boulevard Highveld Extension 73