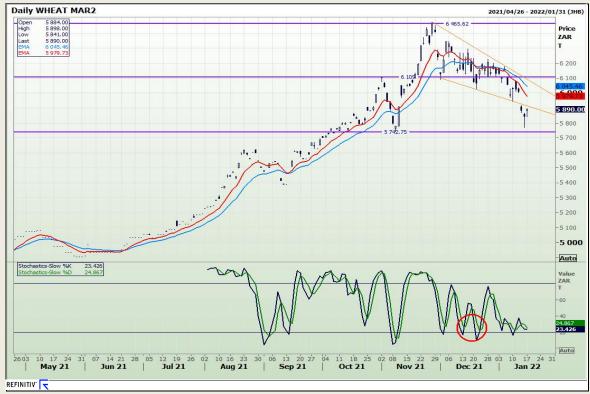

#### **Technical Analysis**

South African Futures Exchange - Wheat

DISCLAIMER: This report has been prepared by GroCapital Financial Services Pty Ltd., a wholly owned subsidiary of AFGRI Operations Limitedis provided to you for information purposes only.GROCAPITAL AND AFGRI hereby certify that the views expressed in this report were obtained from sources which GROCAPITAL AND AFGRI consider to be reliable.GROCAPITAL AND AFGRI do not make any representations or give any guarantees or warranties, expressed or implied, as to the correctness, accuracy or completeness of the report. AND AFGRI, on any affiliate, nor any of this report is officers, directors, partners or employees, shall assume any liability for any losses arising from errors or omissions in the opinions, forecasts or information, irrespective of whether there has been any negligence by GroCapital and AFGRI, their affiliate, or their respective officers, directors, partners or employees, regardless of whether such damages were foreseen or unforeseen. The information contained in this report is confidential and may be subject to legal privilege. This report is not intended to not should it be taken to create any legal relations or contractual relations.

Market Report: 18 January 2022

3rd Floor, AFGRI Building 12 Byls Bridge Boulevard Highveld Extension 73