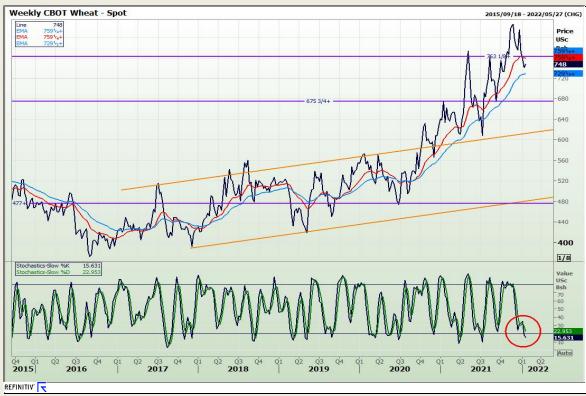

# **Technical Analysis**

Chicago Board of Trade and Kansas Board of Trade - Wheat

DISCLAIMER: This report has been prepared by GroCapital Financial Services Pty Ltd , a wholly owned subsidiary of AFGRI Operations Limitedis provided to you for information purposes only.GROCAPITAL AND AFGRI hereby certify that the views expressed in this report were obtained from sources which GROCAPITAL AND AFGRI consider to be reliable.GROCAPITAL AND AFGRI do not make any representations or give any guarantees or warranties, expressed or implied, as to the correctness, accuracy or completeness of the report. AND AFGRI, on any affiliate, nor any of this report is entire respective officers, directors, partners or employees, shall assume any liability for any losses arising from errors or omissions in the opinions, forecasts or information, irrespective of whether there has been any negligence by GroCapital and AFGRI, their affiliate, or their respective officers, directors, partners or employees, regardless of whether such damages were foreseen or unforeseen. The information contained in this report is confidential and may be subject to legal privilege. This report is not intended to not should it be taken to create any legal relations or contractual relations.

Market Report: 18 January 2022

3rd Floor, AFGRI Building 12 Byls Bridge Boulevard Highveld Extension 73