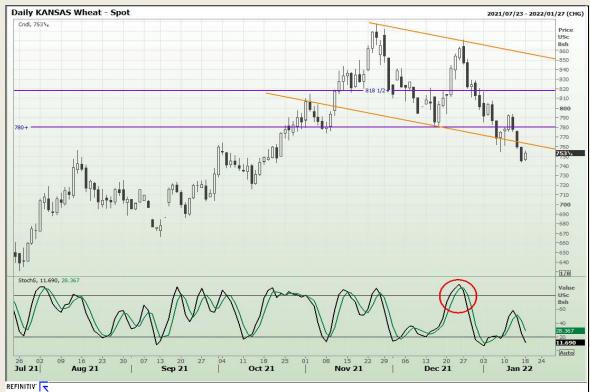

# **Technical Analysis**

Chicago Board of Trade and Kansas Board of Trade - Wheat

DISCLAIMER: This report has been prepared by GroCapital Financial Services Pty Ltd , a wholly owned subsidiary of AFGRI Operations Limitedis provided to you for information purposes only.GROCAPITAL AND AFGRI hereby certify that the views expressed in this report were obtained from sources which GROCAPITAL AND AFGRI consider to be reliable.GROCAPITAL AND AFGRI do not make any representations or give any guarantees or warranties, expressed or implied, as to the correctness, accuracy or completeness of the report. AND AFGRI, on any affiliate, nor any of this report is entire respective officers, directors, partners or employees, shall assume any liability for any losses arising from errors or omissions in the opinions, forecasts or information, irrespective of whether there has been any negligence by GroCapital and AFGRI, their affiliate, or their respective officers, directors, partners or employees, regardless of whether such damages were foreseen or unforeseen. The information contained in this report is confidential and may be subject to legal privilege. This report is not intended to not should it be taken to create any legal relations or contractual relations.

Market Report: 18 January 2022

3rd Floor, AFGRI Building 12 Byls Bridge Boulevard Highveld Extension 73