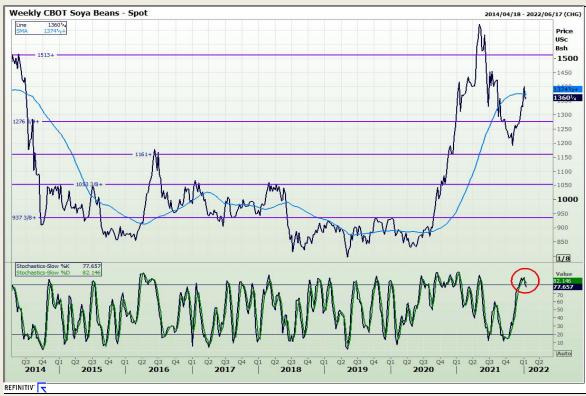

# **Technical Analysis**

Chicago Board of Trade - Soybeans

DISCLAIMER: This report has been prepared by GroCapital Financial Services Pty Ltd, a wholly owned subsidiary of AFGRI Operations Limited provided to you for information purposes only.GROCAPITAL AND AFGRI hereby certify that the views expressed in this report were obtained from sources which GROCAPITAL AND AFGRI consider to be reliable.GROCAPITAL AND AFGRI do not make any representations or give any guarantees or warranties, expressed or implied, as to the correctness, accuracy or completeness of the report. Neither GROCAPITAL AND AFGRI, no rany affiliate, no rany of their respective officers, directors, partners or employees, shall assume any liability for any losses arising from errors or omissions in the opinions, forecasts or information, irrespective of whether there has been any negligence by GroCapital and AFGRI, their affiliate, or their respective officers, directors, partners or employees, regardless of whether such damages were foreseen or unforeseen. The information contained in this report is confidential and may be subject to legal privilege. This report is not intended to not should it be taken to create any legal relations or contractual relations.