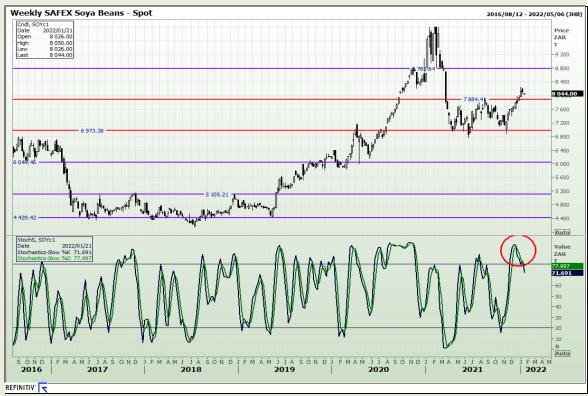

# **Technical Analysis**

**South African Futures Exchange - Soybeans** 

DISCLAIMER: This report has been prepared by GroCapital Financial Services Pty Ltd., a wholly owned subsidiary of AFGRI Operations Limitedis provided to you for information purposes only.GROCAPITAL AND AFGRI hereby certify that the views expressed in this report were obtained from sources which GROCAPITAL AND AFGRI consider to be reliable.GROCAPITAL AND AFGRI do not make any representations or give any guarantees or warranties, expressed or implied, as to the correctness, accuracy or completeness of the report. AND AFGRI, on any affiliate, nor any of this report is officers, directors, partners or employees, shall assume any liability for any losses arising from errors or omissions in the opinions, forecasts or information, irrespective of whether there has been any negligence by GroCapital and AFGRI, their affiliate, or their respective officers, directors, partners or employees, regardless of whether such damages were foreseen or unforeseen. The information contained in this report is confidential and may be subject to legal privilege. This report is not intended to not should it be taken to create any legal relations or contractual relations.