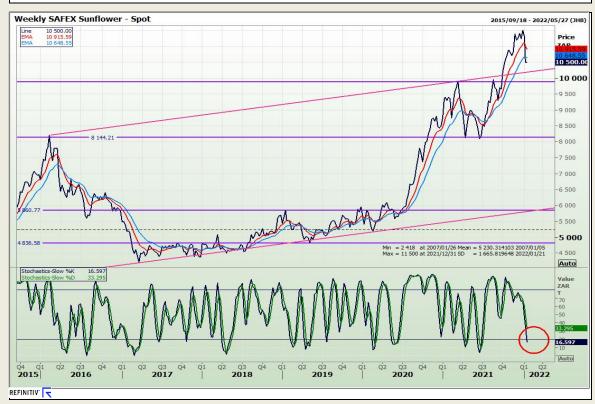

# **Technical Analysis**

South African Futures Exchange - Sunflower

DISCLAIMER: This report has been prepared by GroCapital Financial Services Pty Ltd., a wholly owned subsidiary of AFGRI Operations Limitedis provided to you for information purposes only.GROCAPITAL AND AFGRI hereby certify that the views expressed in this report were obtained from sources which GROCAPITAL AND AFGRI consider to be reliable.GROCAPITAL AND AFGRI do not make any representations or give any guarantees or warranties, expressed or implied, as to the correctness, accuracy or completeness of the report. AND AFGRI, on any affiliate, nor any of this report is officers, directors, partners or employees, shall assume any liability for any losses arising from errors or omissions in the opinions, forecasts or information, irrespective of whether there has been any negligence by GroCapital and AFGRI, their affiliate, or their respective officers, directors, partners or employees, regardless of whether such damages were foreseen or unforeseen. The information contained in this report is confidential and may be subject to legal privilege. This report is not intended to not should it be taken to create any legal relations or contractual relations.