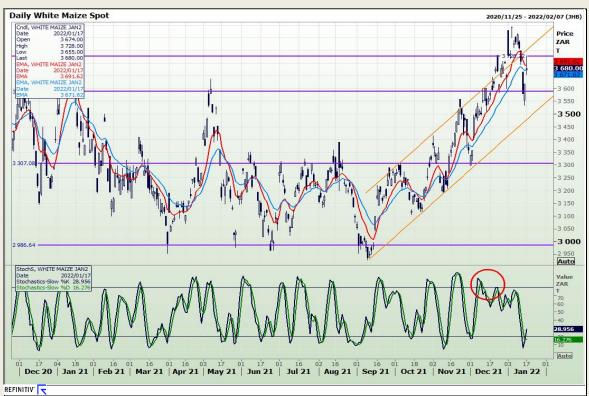

#### **Technical Analysis**

**South African Futures Exchange - Maize** 

DISCLAIMER: This report has been prepared by GroCapital Financial Services Pty Ltd, a wholly owned subsidiary of AFGRI Operations Limitedis provided to you for information purposes only.GROCAPITAL AND AFGRI on the prepared by GroCapital Financial Services which GROCAPITAL AND AFGRI consider to be reliable.GROCAPITAL AND AFGRI do not make any representations or give any guarantees or the report beersed or implied, as to the correctness, accuracy or completeness of the report her GROCAPITAL AND AFGRI, no ran ay affiliate, nor any of their respective officers, directors, partners or employees, shall assume any liability for any losses arising from errors or omissions in the opinions, forecasts or information, irrespective of whether there has been any negligence by GroCapital and AFGRI, their affiliate, or their respective officers, directors, partners or employees, regardless of whether such damages were foreseen or unforeseen. The information contained in this report is confidential and may be subject to legal privilege. This report is not intended to not should it be taken to create any legal relations or contractual relations.

Market Report: 18 January 2022

3rd Floor, AFGRI Building 12 Byls Bridge Boulevard Highveld Extension 73