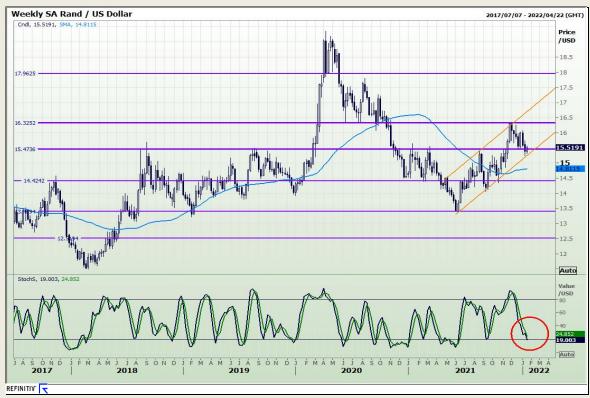

# **Technical Analysis**

Rand / US Dollar

Market Report: 19 January 2022

3rd Floor, AFGRI Building 12 Byls Bridge Boulevard Highveld Extension 73