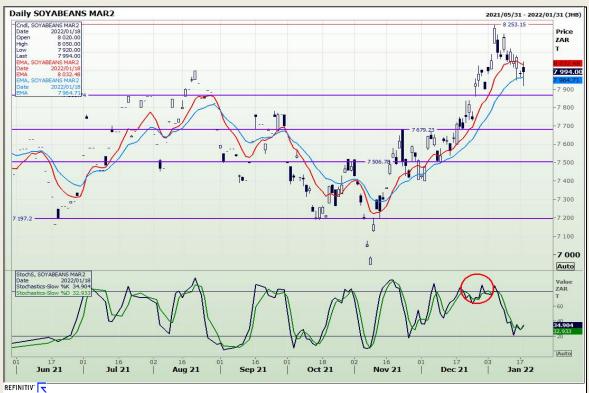

# **Technical Analysis**

**South African Futures Exchange - Soybeans** 

Market Report: 19 January 2022

3rd Floor, AFGRI Building 12 Byls Bridge Boulevard Highveld Extension 73