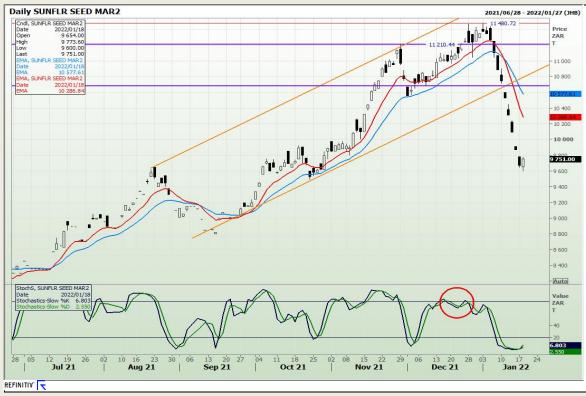

hnical Analysis**

South African Futures Exchange - Wheat







Market Report: 19 January 2022

3rd Floor, AFGRI Building 12 Byls Bridge Boulevard Highveld Extension 73

## **Technical Analysis**

Chicago Board of Trade and Kansas Board of Trade - Wheat







Market Report: 19 January 2022

3rd Floor, AFGRI Building 12 Byls Bridge Boulevard Highveld Extension 73

# **Technical Analysis**

Chicago Board of Trade - Soybeans







Market Report: 19 January 2022

3rd Floor, AFGRI Building 12 Byls Bridge Boulevard Highveld Extension 73

# **Technical Analysis**

**South African Futures Exchange - Soybeans** 







Market Report: 19 January 2022

3rd Floor, AFGRI Building 12 Byls Bridge Boulevard Highveld Extension 73

## **Technical Analysis**

South African Futures Exchange - Sunflower