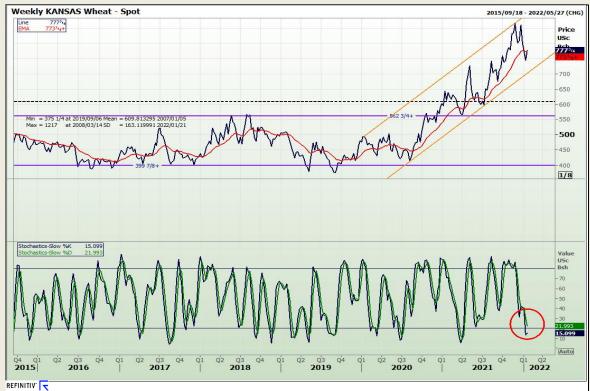

# **Technical Analysis**

Chicago Board of Trade and Kansas Board of Trade - Wheat

Market Report: 19 January 2022

3rd Floor, AFGRI Building 12 Byls Bridge Boulevard Highveld Extension 73

## **Technical Analysis**

Chicago Board of Trade and Kansas Board of Trade - Wheat

Market Report: 19 January 2022

3rd Floor, AFGRI Building 12 Byls Bridge Boulevard Highveld Extension 73