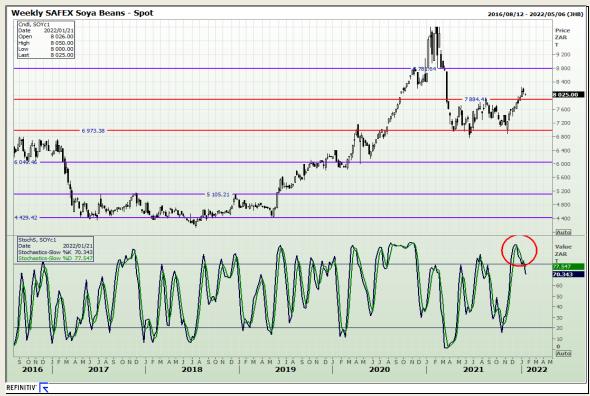

# **Technical Analysis**

**South African Futures Exchange - Soybeans** 

Market Report: 19 January 2022

3rd Floor, AFGRI Building 12 Byls Bridge Boulevard Highveld Extension 73