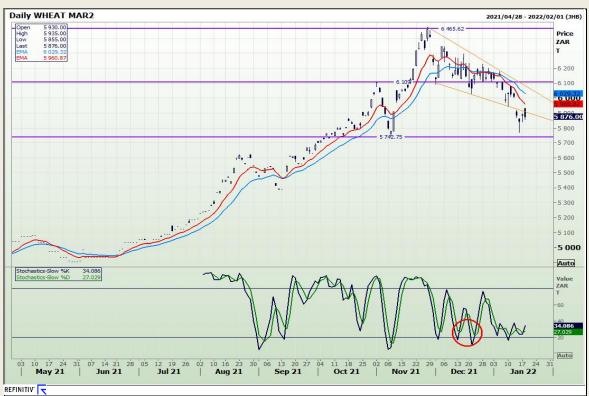

# **Technical Analysis**

South African Futures Exchange - Wheat

Market Report: 19 January 2022

3rd Floor, AFGRI Building 12 Byls Bridge Boulevard Highveld Extension 73