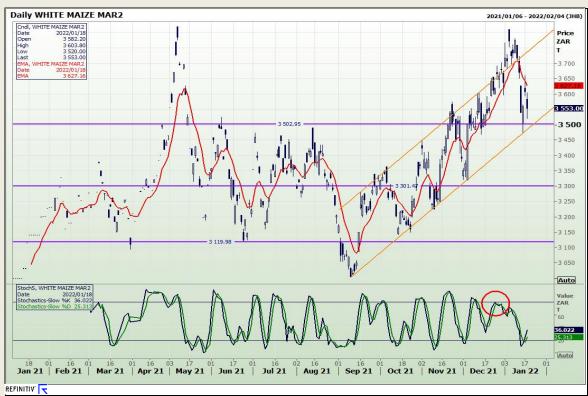

# **Technical Analysis**

**South African Futures Exchange - Maize** 

Market Report: 19 January 2022

3rd Floor, AFGRI Building 12 Byls Bridge Boulevard Highveld Extension 73