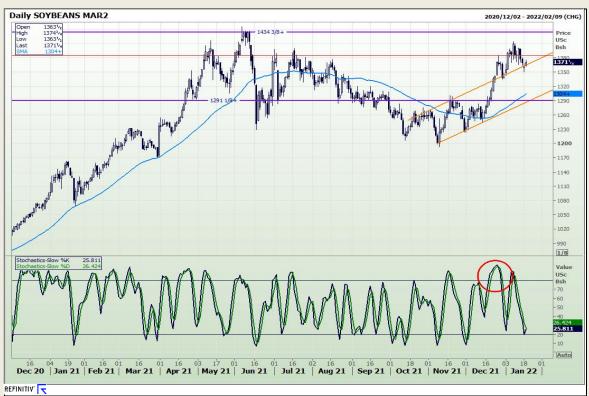

# **Technical Analysis**

Chicago Board of Trade - Soybeans

Market Report: 19 January 2022

3rd Floor, AFGRI Building 12 Byls Bridge Boulevard Highveld Extension 73