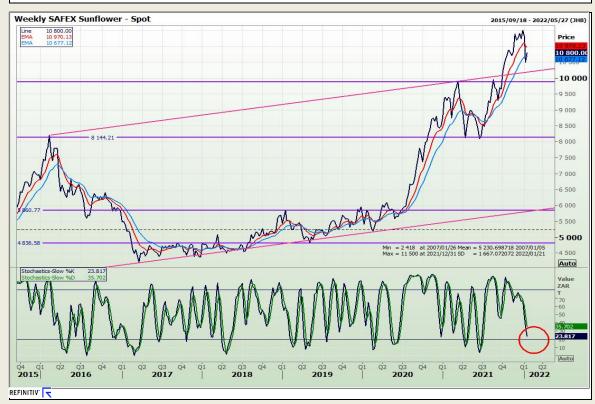

echnical Analysis**

South African Futures Exchange - Wheat







Market Report: 19 January 2022

3rd Floor, AFGRI Building 12 Byls Bridge Boulevard Highveld Extension 73

## **Technical Analysis**

Chicago Board of Trade and Kansas Board of Trade - Wheat







Market Report: 19 January 2022

3rd Floor, AFGRI Building 12 Byls Bridge Boulevard Highveld Extension 73

# **Technical Analysis**

Chicago Board of Trade - Soybeans







Market Report: 19 January 2022

3rd Floor, AFGRI Building 12 Byls Bridge Boulevard Highveld Extension 73

# **Technical Analysis**

**South African Futures Exchange - Soybeans** 







Market Report: 19 January 2022

3rd Floor, AFGRI Building 12 Byls Bridge Boulevard Highveld Extension 73

## **Technical Analysis**

South African Futures Exchange - Sunflower