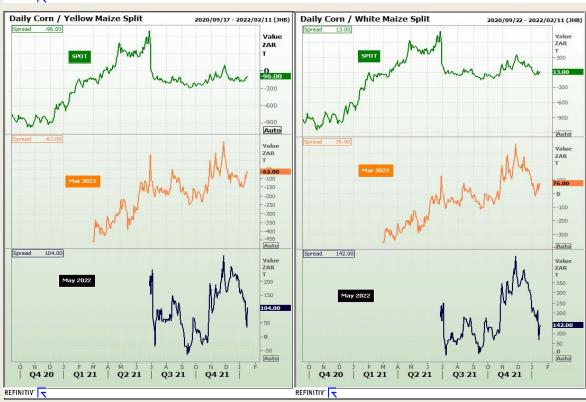

# **Technical Analysis**

**South African Futures Exchange - Maize** 

Market Report: 19 January 2022

3rd Floor, AFGRI Building 12 Byls Bridge Boulevard Highveld Extension 73