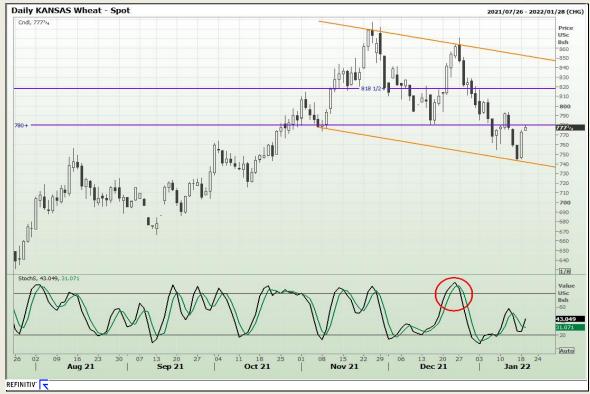

# **Technical Analysis**

Chicago Board of Trade and Kansas Board of Trade - Wheat

Market Report: 19 January 2022

3rd Floor, AFGRI Building 12 Byls Bridge Boulevard Highveld Extension 73

## **Technical Analysis**

Chicago Board of Trade and Kansas Board of Trade - Wheat

Market Report: 19 January 2022

3rd Floor, AFGRI Building 12 Byls Bridge Boulevard Highveld Extension 73