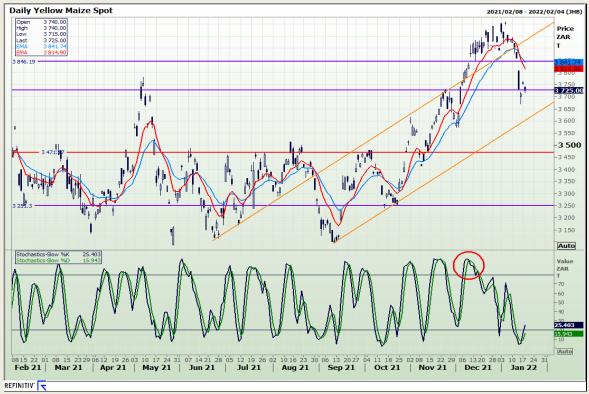

# **Technical Analysis**

**South African Futures Exchange - Maize** 

Market Report: 19 January 2022

3rd Floor, AFGRI Building 12 Byls Bridge Boulevard Highveld Extension 73