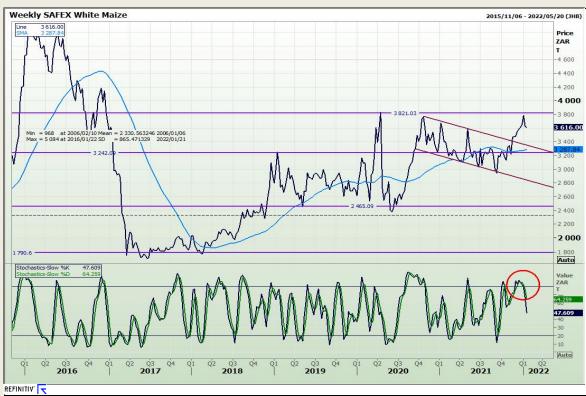

# **Technical Analysis**

**South African Futures Exchange - Maize** 

Market Report: 19 January 2022

3rd Floor, AFGRI Building 12 Byls Bridge Boulevard Highveld Extension 73