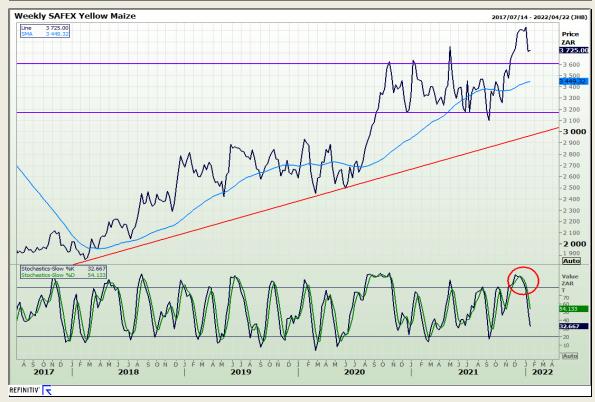

# **Technical Analysis**

**South African Futures Exchange - Maize** 

Market Report: 19 January 2022

3rd Floor, AFGRI Building 12 Byls Bridge Boulevard Highveld Extension 73