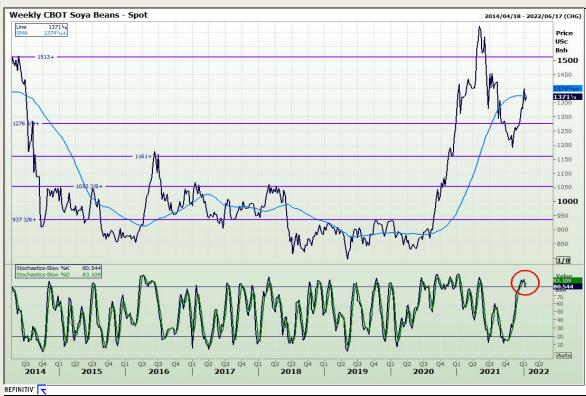

# **Technical Analysis**

Chicago Board of Trade - Soybeans

Market Report: 19 January 2022

3rd Floor, AFGRI Building 12 Byls Bridge Boulevard Highveld Extension 73