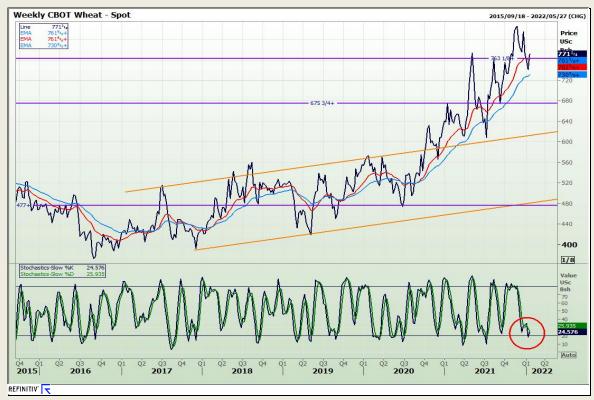

# **Technical Analysis**

Chicago Board of Trade and Kansas Board of Trade - Wheat

Market Report: 19 January 2022

3rd Floor, AFGRI Building 12 Byls Bridge Boulevard Highveld Extension 73

## **Technical Analysis**

Chicago Board of Trade and Kansas Board of Trade - Wheat

Market Report: 19 January 2022

3rd Floor, AFGRI Building 12 Byls Bridge Boulevard Highveld Extension 73