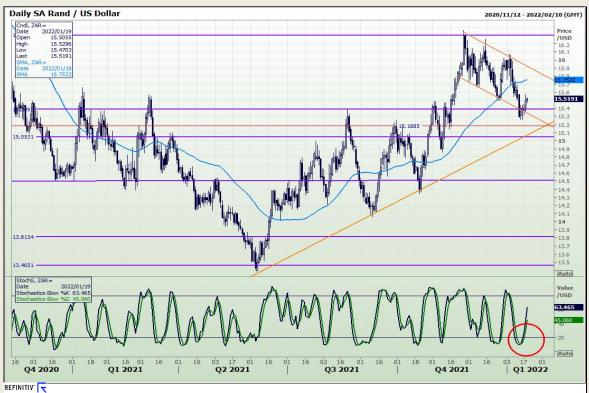

# **Technical Analysis**

Rand / US Dollar

Market Report: 19 January 2022

3rd Floor, AFGRI Building 12 Byls Bridge Boulevard Highveld Extension 73