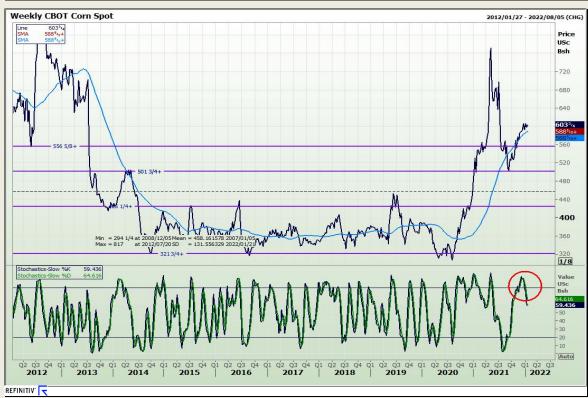

# **Technical Analysis**

Chicago Board of Trade - Corn

DISCLAIMER: This report has been prepared by GroCapital Financial Services Pty Ltd., a wholly owned subsidiary of AFGRI Operations Limited is provided to you for information purposes only.GROCAPITAL AND AFGRI consider to be reliable.GROCAPITAL AND AFGRI do not make any representations or give any guarantees or warranties, expressed or implied, as to the correctness, accuracy or completeneess of the report. AND AFGRI consider to be reliable.GROCAPITAL AND AFGRI do not make any representations or give any guarantees or warranties, expressed or implied, as to the correctness, accuracy or completeneess of the report. AND AFGRI, on any affiliate, nor any of this, nor any affiliate, nor any of this, nor any of this, nor any offiliate, nor any of this, nor any offiliate, nor any of their respective officers, directors, partners or employees, shall assume any liability for any losses arising from errors or omissions in the opinions, forecasts or information, irrespective of whether there has been any negligence by GroCapital and AFGRI, their affiliate, or their respective officers, directors, partners or employees, regardless of whether such damages were foreseen or unforeseen. The information contained in this report is confidential and may be subject to legal privilege. This report is not intended to not should it be detailed to create any legal relations or contractual relations.