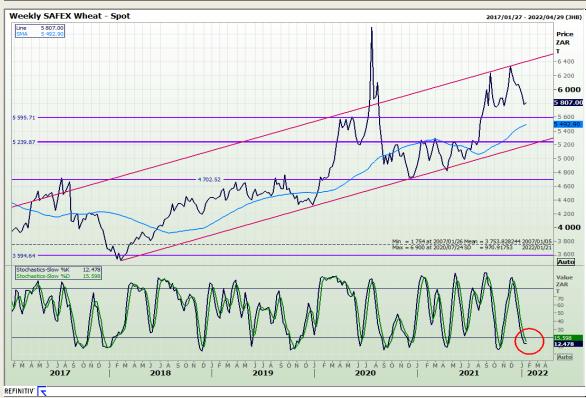

# **Technical Analysis**

South African Futures Exchange - Wheat

Market Report: 19 January 2022

3rd Floor, AFGRI Building 12 Byls Bridge Boulevard Highveld Extension 73