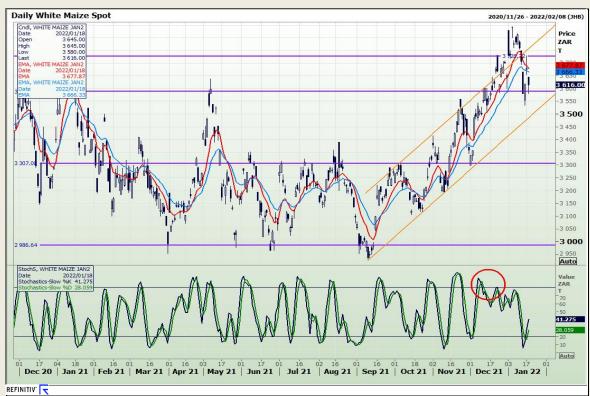

# **Technical Analysis**

**South African Futures Exchange - Maize** 

Market Report: 19 January 2022

3rd Floor, AFGRI Building 12 Byls Bridge Boulevard Highveld Extension 73