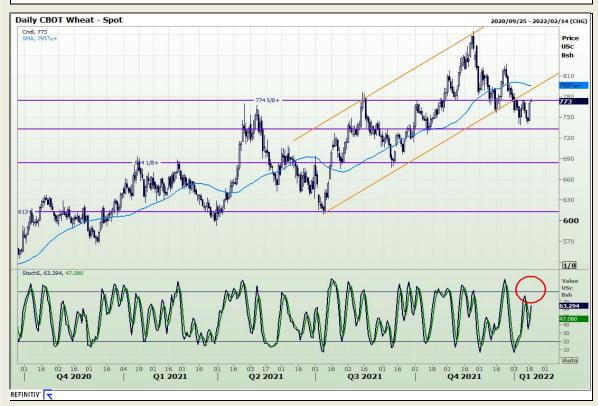

# **Technical Analysis**

Chicago Board of Trade and Kansas Board of Trade - Wheat

Market Report: 19 January 2022

3rd Floor, AFGRI Building 12 Byls Bridge Boulevard Highveld Extension 73

## **Technical Analysis**

Chicago Board of Trade and Kansas Board of Trade - Wheat

Market Report: 19 January 2022

3rd Floor, AFGRI Building 12 Byls Bridge Boulevard Highveld Extension 73