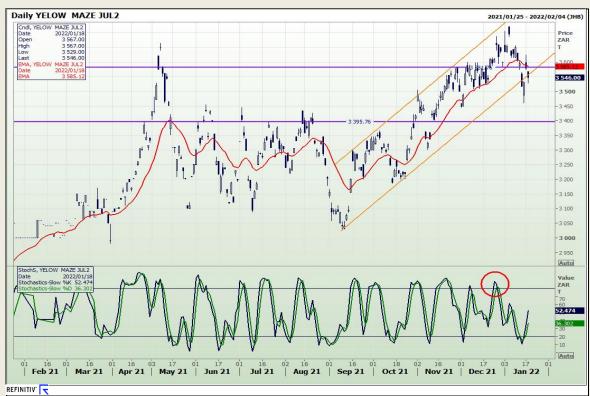

# **Technical Analysis**

**South African Futures Exchange - Maize** 

Market Report: 19 January 2022

3rd Floor, AFGRI Building 12 Byls Bridge Boulevard Highveld Extension 73