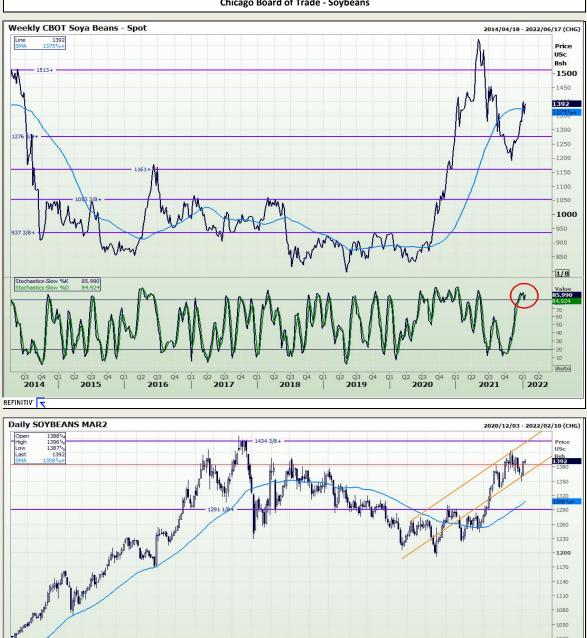

Market Report : 20 January 2022

# **Technical Analysis**

**Chicago Board of Trade - Soybeans** 

REFINITIV' 🤜

DISCLAIMER: This report has been prepared by GroCapital Financial Services Pty Ltd, a wholly owned subsidiary of AFGRI Operations Limitedis provided to you for information purposes only. GROCAPITAL AND AFGRI hereby certify that the views expressed in this report were obtained from sources which GROCAPITAL AND AFGRI consider to be reliable.GROCAPITAL AND AFGRI do not make any representations or give any guarantees or warranties, expressed or implied, as to the correctness, accuracy or completeness of the report. Neither GROCAPITAL AND AFGRI, nor any affiliate, nor any of their respective officers, directors, partner or employees, shall assume any liability for any losses arising from errors or omissions in the opinions, forecasts or information, irrespective of whether there has been any negligence by GroCapital and AFGRI, their affiliate, or their respective officers, directors, partners or employees, regardless of whether such damages were foreseen or unforeseen. The information contained in this report is confidential and may be subject to legal privilege. This report is not intended to not should it be taken to create any legal relations or contractual relations.