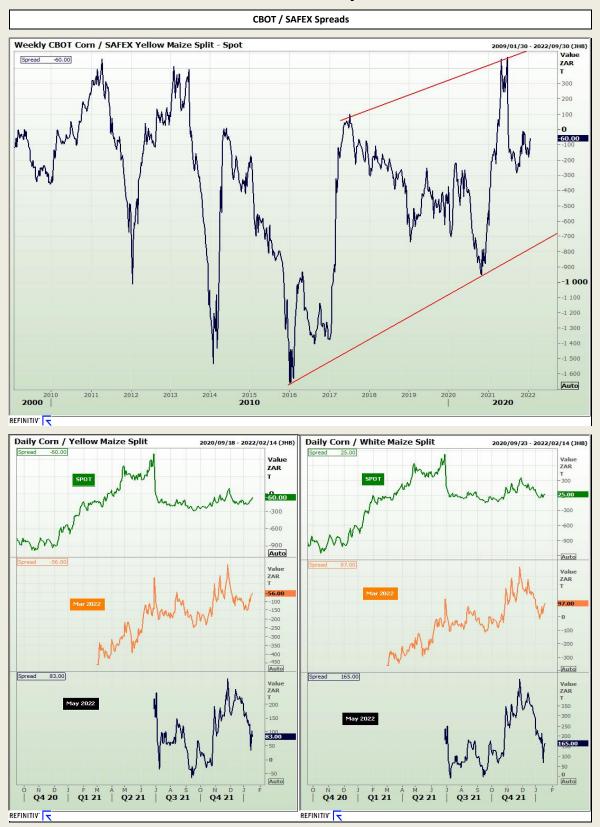

# **Technical Analysis**

South African Futures Exchange - Maize

DISCLAIMER: This report has been prepared by GroCapital Financial Services Pty Ltd , a wholly owned subsidiary of AFGRI Operations Limitedis provided to you for information purposes only.GROCAPITAL AND AFGRI hereby certify that the views expressed in this report were obtained from sources which GROCAPITAL AND AFGRI consider to be reliable.GROCAPITAL AND AFGRI do not make any representations or give any guarantees or warranties, expressed or implied, as to the correctnes, accuracy or completeness of the report.Vetther GROCAPITAL AND AFGRI, nor any affiliate, nor any of thier, enorany of their respective of fibers, directors, partners or employees, shall assume any liability for any losses arising from errors or omissions in the opinions, forecasts or information, irrespective of whether three has been any negligence by GroCapital and AFGRI, their affiliate, or their respective officers, directors, partners or employees, regardless of whether such damages were foreseen or unforeseen. The information contained in this report is confidential and may be subject to legal privilege. This report is not intended to not should it be taken to create any legal relations or contractual relations.