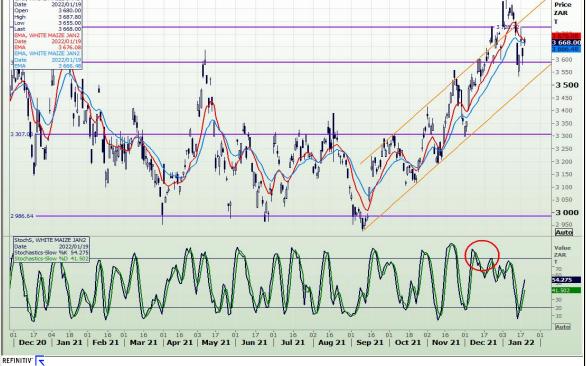

# **Technical Analysis**

South African Futures Exchange - Maize

DISCLAIMER: This report has been prepared by GroCapital Financial Services Pty Ltd, a wholly owned subsidiary of AFGRI Operations Limitedis provided to you for information purposes only.GROCAPITAL AND AFGRI hereby certify that the view sexpressed in this report were obtained from sources which GROCAPITAL AND AFGRI consider to be reliable.GROCAPITAL AND AFGRI do not make any representations or give any guarantees or warranties, expressed or implicit, as to the correctness, accuracy or completeness of the report.Weither GROCAPITAL AND AFGRI (nor any affiliate, nor any of this respective of filters, directors, partners or employees, shall assume any liability for any losses arising from errors or omissions in the opinions, forecasts or information, irrespective of whether there has been any negligence by GroCapital and AFGRI, their affiliate, or their respective officers, directors, egardless of whether such damages were foreseen or unforeseen. The information contained in this report is confidential and may be subject to legal privilege. This report is not intended to on to should it be taken to create any legal relations or contractual relations.