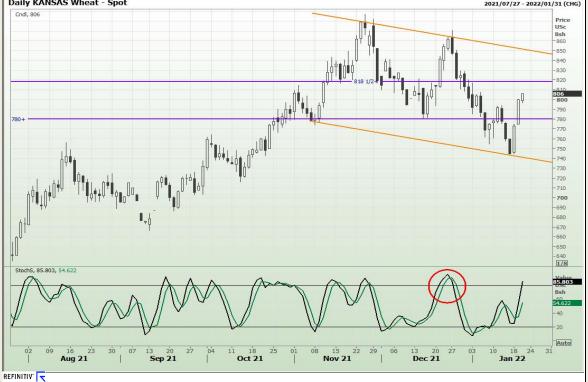

Market Report : 20 January 2022

### **Technical Analysis**

South African Futures Exchange - Wheat

REFINITIV' 🤫

DISCLAIMER: This report has been prepared by GroCapital Financial Services Pty Ltd, a wholly owned subsidiary of AFGRI Operations Limitedis provided to you for information purposes only. GROCAPITAL AND AFGRI hereby certify that the views expressed in this report were obtained from sources which GROCAPITAL AND AFGRI consider to be reliable.GROCAPITAL AND AFGRI do not make any representations or give any guarantees or warranties, expressed or implied, as to the correctness, accuracy or completeness of the report. Neither GROCAPITAL AND AFGRI, nor any affiliate, nor any of their respective officers, directors, partner or employees, shall assume any liability for any losses arising from errors or omissions in the opinions, forecasts or information, irrespective of whether there has been any negligence by GroCapital and AFGRI, their affiliate, or their respective officers, directors, partners or employees, regardless of whether such damages were foreseen or unforeseen. The information contained in this report is confidential and may be subject to legal privilege. This report is not intended to not should it be taken to create any legal relations or contractual relations.