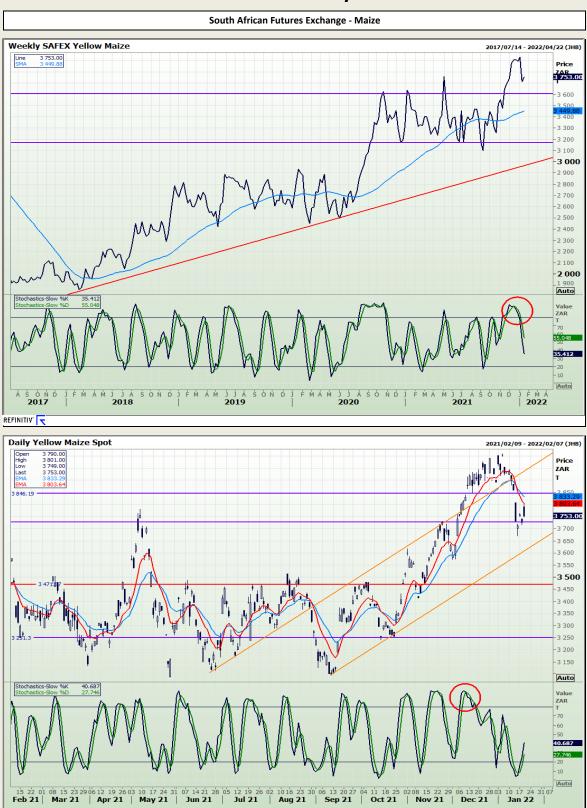

# **Technical Analysis**

South African Futures Exchange - Maize

DISCLAIMER: This report has been prepared by GroCapital Financial Services Pty Ltd , a wholly owned subsidiary of AFGRI Operations Limitedis provided to you for information purposes only.GROCAPITAL AND AFGRI hereby certify that the views expressed in this report were obtained from sources which GROCAPITAL AND AFGRI consider to be reliable.GROCAPITAL AND AFGRI do not make any representations or give any guarantees or warranties, expressed or implied, as to the correctnes, accuracy or completeness of the report.Vetther GROCAPITAL AND AFGRI, nor any affiliate, nor any of thier, enorany of their respective of fibers, directors, partners or employees, shall assume any liability for any losses arising from errors or omissions in the opinions, forecasts or information, irrespective of whether three has been any negligence by GroCapital and AFGRI, their affiliate, or their respective officers, directors, partners or employees, regardless of whether such damages were foreseen or unforeseen. The information contained in this report is confidential and may be subject to legal privilege. This report is not intended to not should it be taken to create any legal relations or contractual relations.