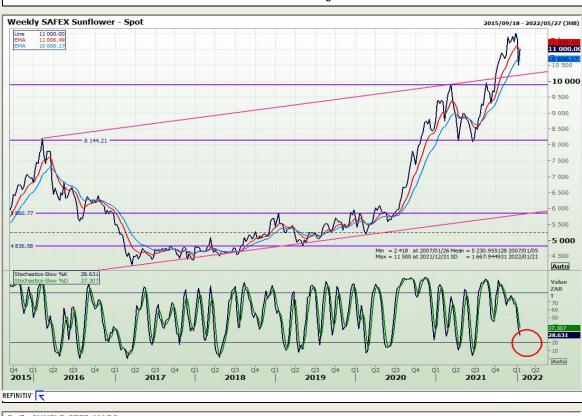

# **Technical Analysis**

South African Futures Exchange - Sunflower

DISCLAIMER: This report has been prepared by GroCapital Financial Services Pty Ltd , a wholly owned subsidiary of AFGRI Operations Limitedis provided to you for information purposes only.GROCAPITAL AND AFGRI hereby certify that the view sexpressed in this report were obtained from sources which GROCAPITAL AND AFGRI consider to be reliable.GROCAPITAL AND AFGRI do not make any representations or give any guarantees or warranties, expressed or implied, as to the correctness, accuracy or completeness of the report.Weither GROCAPITAL AND AFGRI (nor any affiliate, nor any of thier, nor any of thier respective officers, directors, partners or employees, shall assume any liability for any losses arising from errors or omissions in the opinions, forecasts or information, irrespective of whether there has been any negligence by GroCapital and AFGRI, their affiliate, or their respective officers, directors, partners or employees, regardless of whether such damages were foreseen or unforeseen. The information contained in this report is confidential and may be subject to legal privilege. This report is not intended to not should it be taken to create any legal relations or contractual relations.