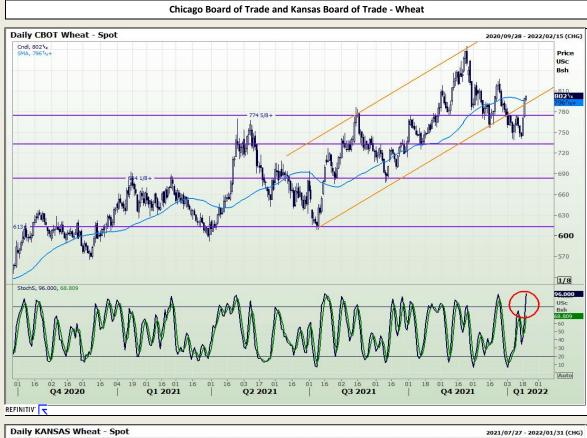

Market Report : 20 January 2022

### **Technical Analysis**

South African Futures Exchange - Wheat

REFINITIV' 🤫

DISCLAIMER: This report has been prepared by GroCapital Financial Services Pty Ltd, a wholly owned subsidiary of AFGRI Operations Limitedis provided to you for information purposes only. GROCAPITAL AND AFGRI hereby certify that the views expressed in this report were obtained from sources which GROCAPITAL AND AFGRI consider to be reliable.GROCAPITAL AND AFGRI do not make any representations or give any guarantees or warranties, expressed or implied, as to the correctness, accuracy or completeness of the report. Neither GROCAPITAL AND AFGRI, nor any affiliate, nor any of their respective officers, directors, partner or employees, shall assume any liability for any losses arising from errors or omissions in the opinions, forecasts or information, irrespective of whether there has been any negligence by GroCapital and AFGRI, their affiliate, or their respective officers, directors, partners or employees, regardless of whether such damages were foreseen or unforeseen. The information contained in this report is confidential and may be subject to legal privilege. This report is not intended to not should it be taken to create any legal relations or contractual relations.