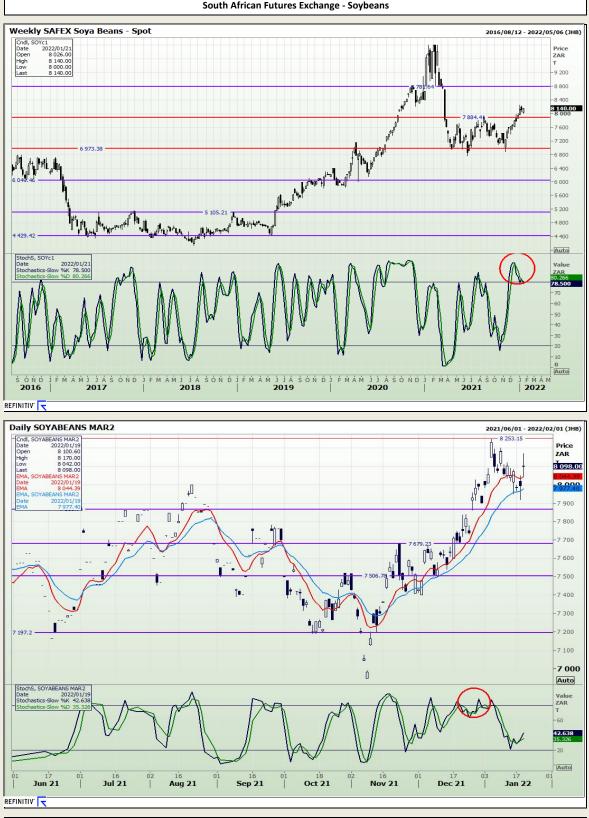

### **Technical Analysis**

South African Futures Exchange - Soybeans

DISCLAIMER: This report has been prepared by GroCapital Financial Services Pty Ltd, a wholly owned subsidiary of AFGRI Operations Limitedis provided to you for information purposes only. GROCAPITAL AND AFGRI hereby certify that the views expressed in this report were obtained from sources which GROCAPITAL AND AFGRI consider to be reliable.GROCAPITAL AND AFGRI do not make any representations or give any guarantees or warranties, expressed or implied, as to the correctness, accuracy or completeness of the report. Neither GROCAPITAL AND AFGRI, nor any affiliate, nor any of their respective officers, directors, partner or employees, shall assume any liability for any losses arising from errors or omissions in the opinions, forecasts or information, irrespective of whether there has been any negligence by GroCapital and AFGRI, their affiliate, or their respective officers, directors, partners or employees, regardless of whether such damages were foreseen or unforeseen. The information contained in this report is confidential and may be subject to legal privilege. This report is not intended to not should it be taken to create any legal relations or contractual relations.