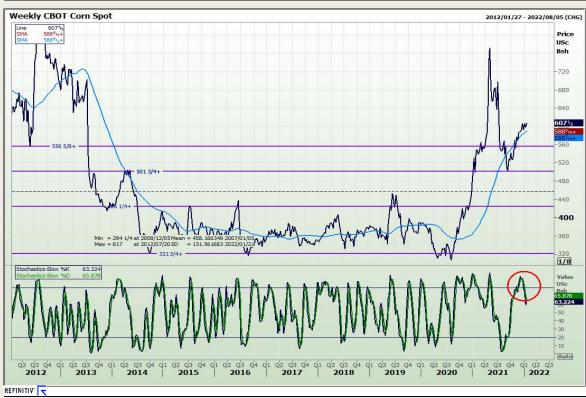

# **Technical Analysis**

Chicago Board of Trade - Corn

Market Report : 21 January 2022

3rd Floor, AFGRI Building 12 Byls Bridge Boulevard Highveld Extension 73