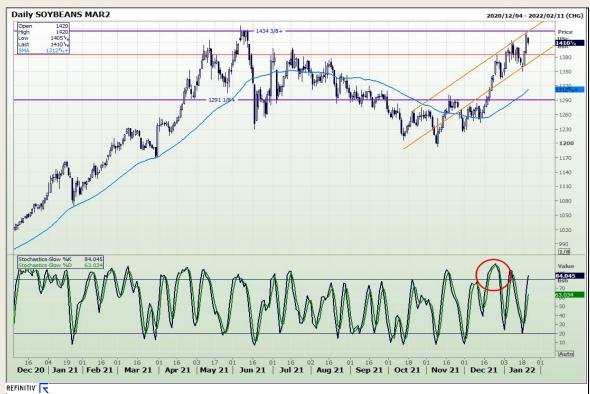

# **Technical Analysis**

Chicago Board of Trade - Soybeans

Market Report: 21 January 2022

3rd Floor, AFGRI Building 12 Byls Bridge Boulevard Highveld Extension 73