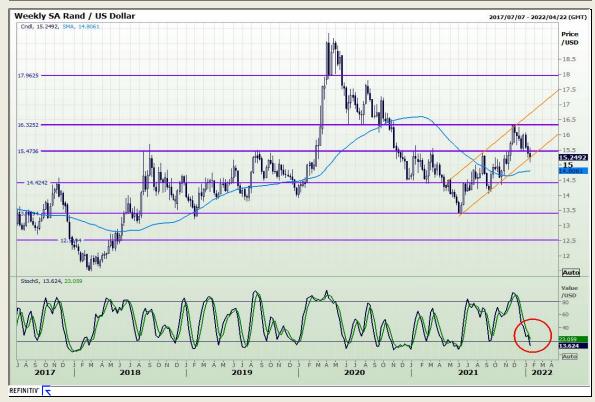

# **Technical Analysis**

Rand / US Dollar

Market Report: 21 January 2022

3rd Floor, AFGRI Building 12 Byls Bridge Boulevard Highveld Extension 73