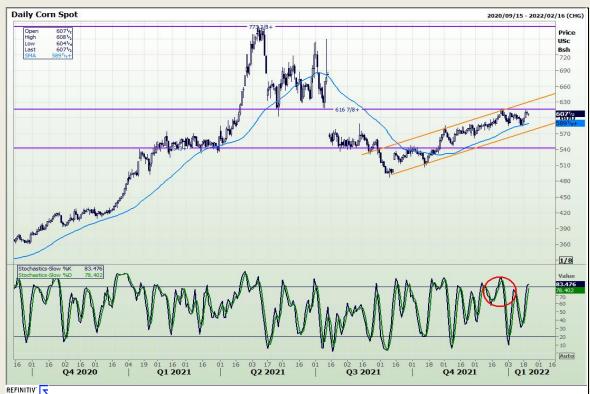

# **Technical Analysis**

Chicago Board of Trade - Corn

Market Report : 21 January 2022

3rd Floor, AFGRI Building 12 Byls Bridge Boulevard Highveld Extension 73