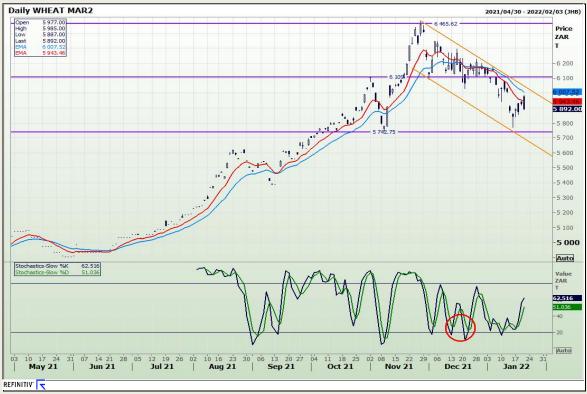

# **Technical Analysis**

South African Futures Exchange - Wheat

Market Report: 21 January 2022

3rd Floor, AFGRI Building 12 Byls Bridge Boulevard Highveld Extension 73