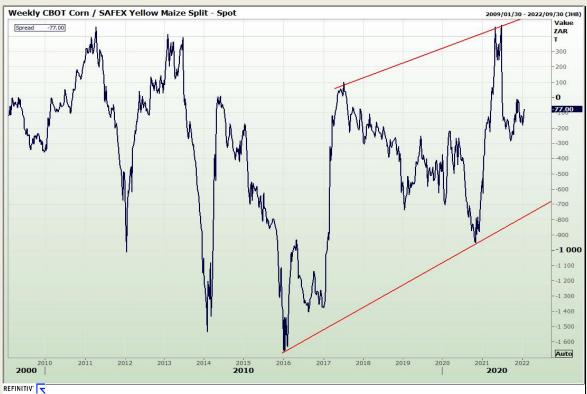

# **Technical Analysis**

Chicago Board of Trade - Corn

Market Report : 21 January 2022

3rd Floor, AFGRI Building 12 Byls Bridge Boulevard Highveld Extension 73