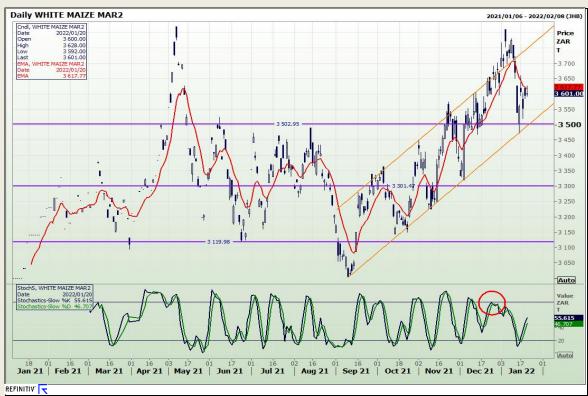

# **Technical Analysis**

**South African Futures Exchange - Maize** 

Market Report: 21 January 2022

3rd Floor, AFGRI Building 12 Byls Bridge Boulevard Highveld Extension 73