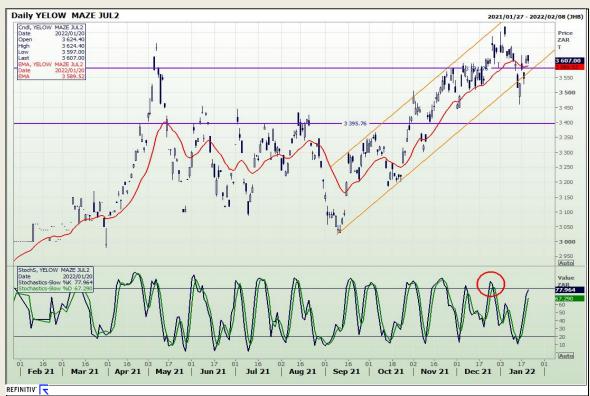

# **Technical Analysis**

**South African Futures Exchange - Maize** 

Market Report: 21 January 2022

3rd Floor, AFGRI Building 12 Byls Bridge Boulevard Highveld Extension 73