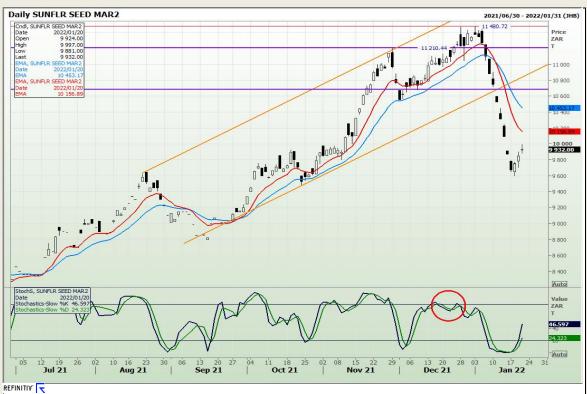

chnical Analysis**

South African Futures Exchange - Wheat







Market Report: 21 January 2022

3rd Floor, AFGRI Building 12 Byls Bridge Boulevard Highveld Extension 73

# **Technical Analysis**

Chicago Board of Trade and Kansas Board of Trade - Wheat







Market Report: 21 January 2022

3rd Floor, AFGRI Building 12 Byls Bridge Boulevard Highveld Extension 73

# **Technical Analysis**

Chicago Board of Trade - Soybeans







Market Report: 21 January 2022

3rd Floor, AFGRI Building 12 Byls Bridge Boulevard Highveld Extension 73

# **Technical Analysis**

**South African Futures Exchange - Soybeans** 







Market Report: 21 January 2022

3rd Floor, AFGRI Building 12 Byls Bridge Boulevard Highveld Extension 73

## **Technical Analysis**

South African Futures Exchange - Sunflower