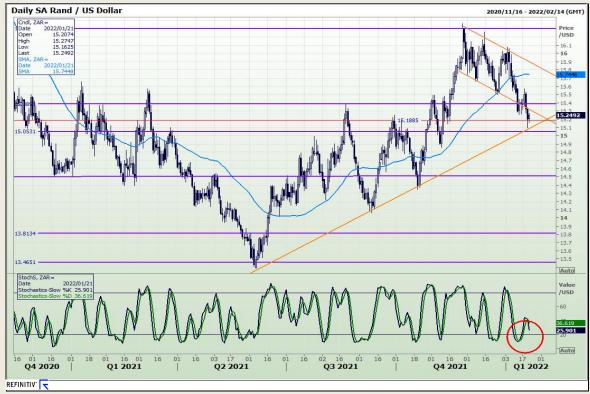

# **Technical Analysis**

Rand / US Dollar

Market Report: 21 January 2022

3rd Floor, AFGRI Building 12 Byls Bridge Boulevard Highveld Extension 73