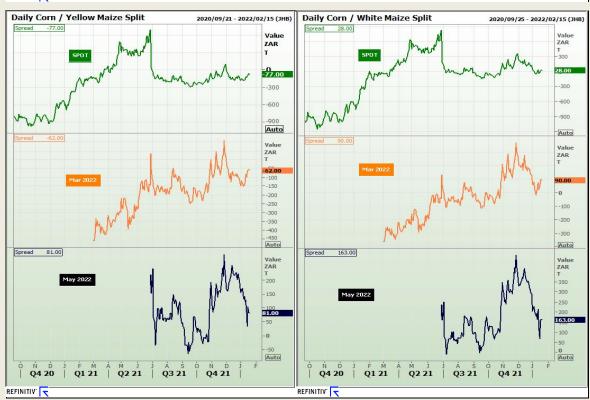

# **Technical Analysis**

**South African Futures Exchange - Maize** 

Market Report: 21 January 2022

3rd Floor, AFGRI Building 12 Byls Bridge Boulevard Highveld Extension 73