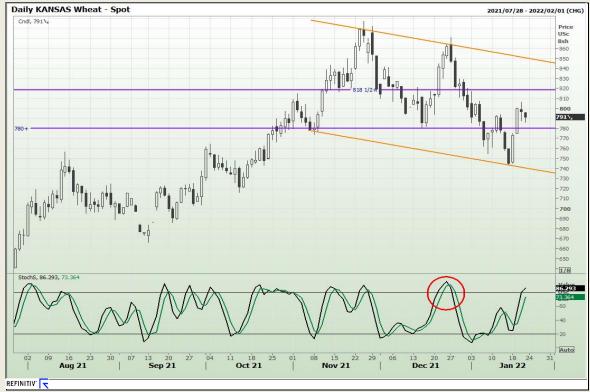

# **Technical Analysis**

Chicago Board of Trade and Kansas Board of Trade - Wheat

Market Report: 21 January 2022

3rd Floor, AFGRI Building 12 Byls Bridge Boulevard Highveld Extension 73