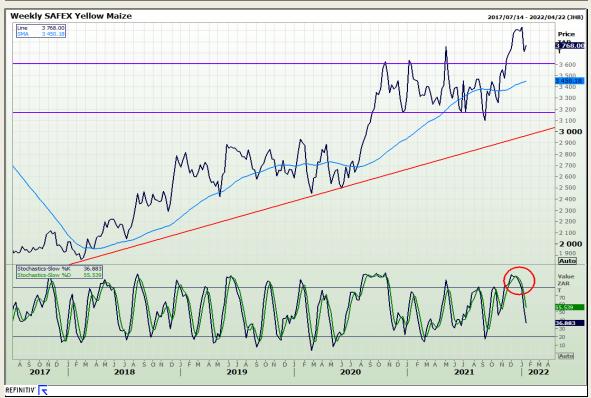

# **Technical Analysis**

**South African Futures Exchange - Maize** 

Market Report: 21 January 2022

3rd Floor, AFGRI Building 12 Byls Bridge Boulevard Highveld Extension 73