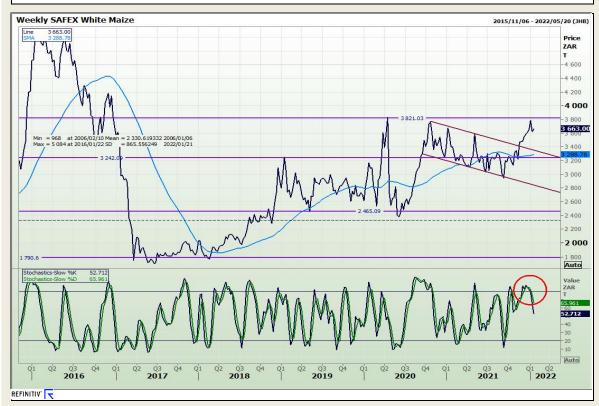

# **Technical Analysis**

**South African Futures Exchange - Maize** 

Market Report: 21 January 2022

3rd Floor, AFGRI Building 12 Byls Bridge Boulevard Highveld Extension 73