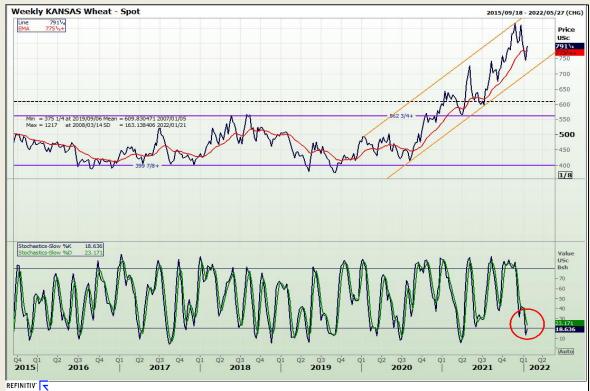

# **Technical Analysis**

Chicago Board of Trade and Kansas Board of Trade - Wheat

Market Report: 21 January 2022

3rd Floor, AFGRI Building 12 Byls Bridge Boulevard Highveld Extension 73