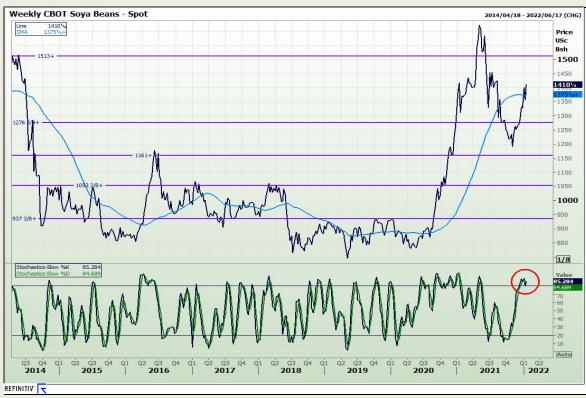

# **Technical Analysis**

Chicago Board of Trade - Soybeans

Market Report: 21 January 2022

3rd Floor, AFGRI Building 12 Byls Bridge Boulevard Highveld Extension 73