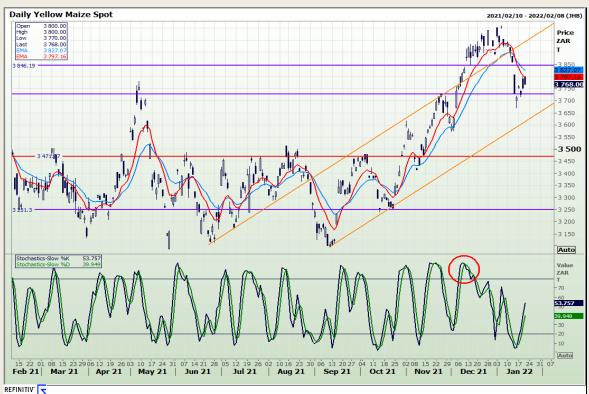

# **Technical Analysis**

**South African Futures Exchange - Maize** 

Market Report: 21 January 2022

3rd Floor, AFGRI Building 12 Byls Bridge Boulevard Highveld Extension 73