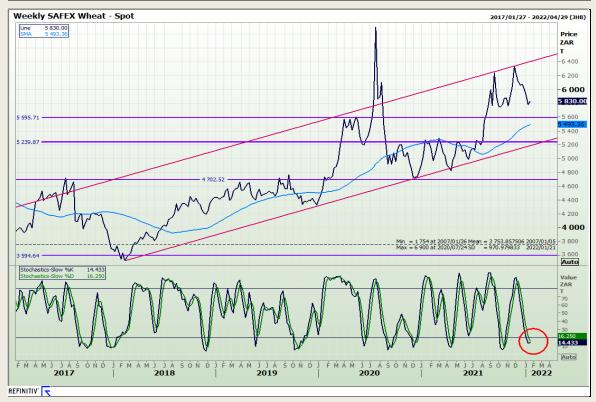

# **Technical Analysis**

South African Futures Exchange - Wheat

Market Report: 21 January 2022

3rd Floor, AFGRI Building 12 Byls Bridge Boulevard Highveld Extension 73