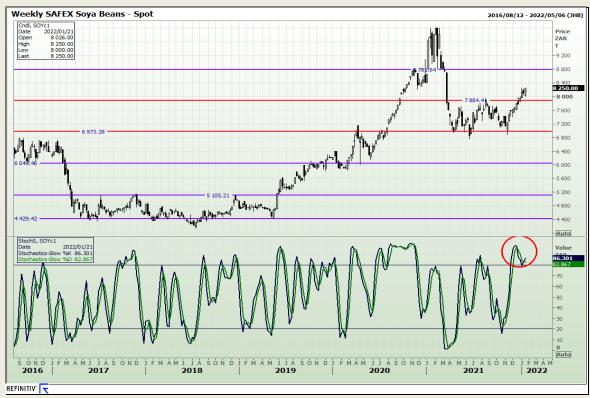

# **Technical Analysis**

**South African Futures Exchange - Soybeans** 

Market Report: 21 January 2022

3rd Floor, AFGRI Building 12 Byls Bridge Boulevard Highveld Extension 73