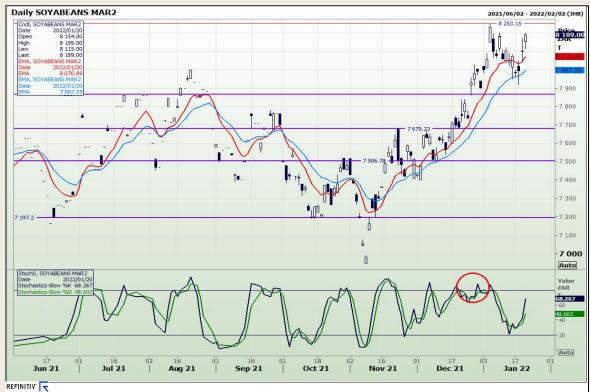

# **Technical Analysis**

**South African Futures Exchange - Soybeans** 

Market Report: 21 January 2022

3rd Floor, AFGRI Building 12 Byls Bridge Boulevard Highveld Extension 73