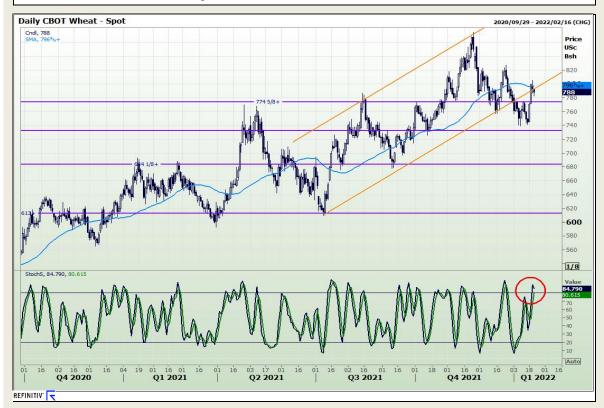

# **Technical Analysis**

Chicago Board of Trade and Kansas Board of Trade - Wheat

Market Report: 21 January 2022

3rd Floor, AFGRI Building 12 Byls Bridge Boulevard Highveld Extension 73