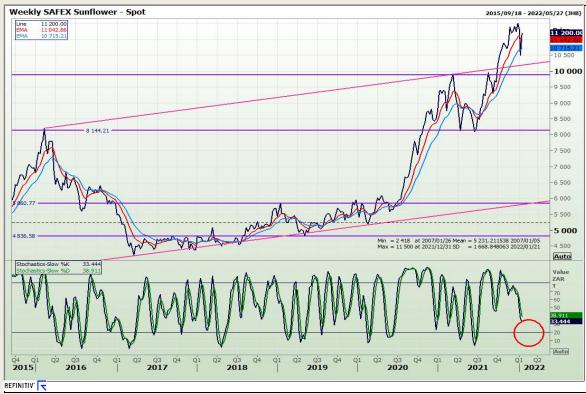

Technical Analysis**

South African Futures Exchange - Wheat







Market Report: 21 January 2022

3rd Floor, AFGRI Building 12 Byls Bridge Boulevard Highveld Extension 73

# **Technical Analysis**

Chicago Board of Trade and Kansas Board of Trade - Wheat







Market Report: 21 January 2022

3rd Floor, AFGRI Building 12 Byls Bridge Boulevard Highveld Extension 73

# **Technical Analysis**

Chicago Board of Trade - Soybeans







Market Report: 21 January 2022

3rd Floor, AFGRI Building 12 Byls Bridge Boulevard Highveld Extension 73

# **Technical Analysis**

**South African Futures Exchange - Soybeans** 







Market Report: 21 January 2022

3rd Floor, AFGRI Building 12 Byls Bridge Boulevard Highveld Extension 73

## **Technical Analysis**

South African Futures Exchange - Sunflower