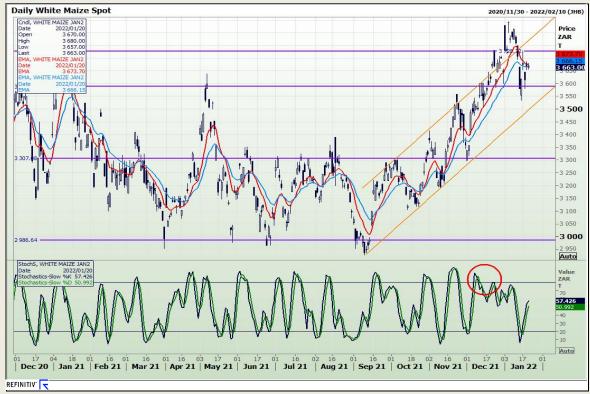

# **Technical Analysis**

**South African Futures Exchange - Maize** 

Market Report: 21 January 2022

3rd Floor, AFGRI Building 12 Byls Bridge Boulevard Highveld Extension 73