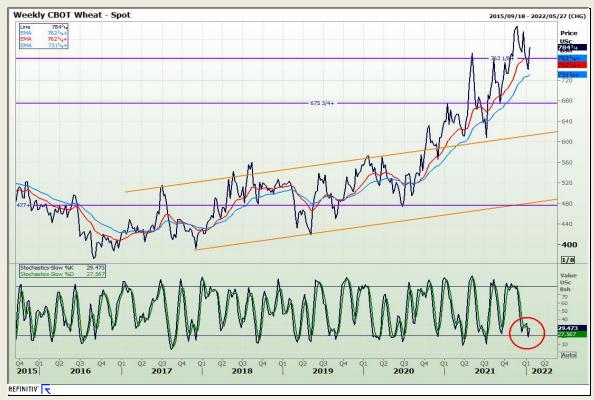

# **Technical Analysis**

Chicago Board of Trade and Kansas Board of Trade - Wheat

Market Report: 21 January 2022

3rd Floor, AFGRI Building 12 Byls Bridge Boulevard Highveld Extension 73