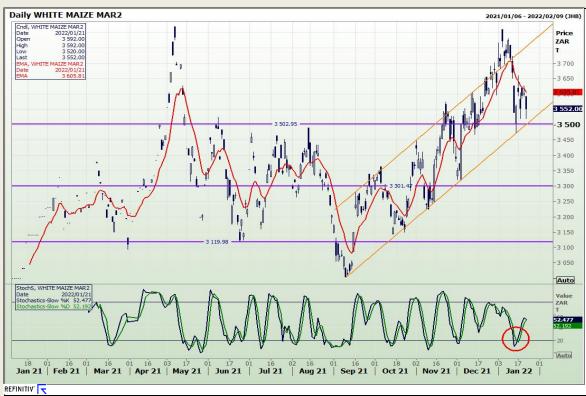

## **Technical Analysis**

**South African Futures Exchange - Maize** 

DISCLAIMER: This report has been prepared by GroCapital Financial Services Pty Ltd., a wholly owned subsidiary of AFGRI Operations Limited is provided to you for information purposes only, GROCAPITAL AND AFGRI consider to the reliable, GROCAPITAL AND AFGRI do not make any representations or give any guarantees or warranties, expressed or implied, as to the correctness, accuracy or completeneess of the reports. In or any affiliate, nor any of their respective officers, directors, partners or employees, shall assume any liability for any losses arising from errors or omissions in the opinions, forecasts or information, irrespective of whether there has been any negligence by GroCapital and AFGRI, their affiliate, or their respective officers, directors, partners or employees, regardless of whether such damages were foreseen or unforeseen. The information contained in this report is confidential and may be subject to legal privilege. This report is not intended to not should it be date to create any legal relations or contractual relations.

Market Report: 24 January 2022

3rd Floor, AFGRI Building 12 Byls Bridge Boulevard Highveld Extension 73