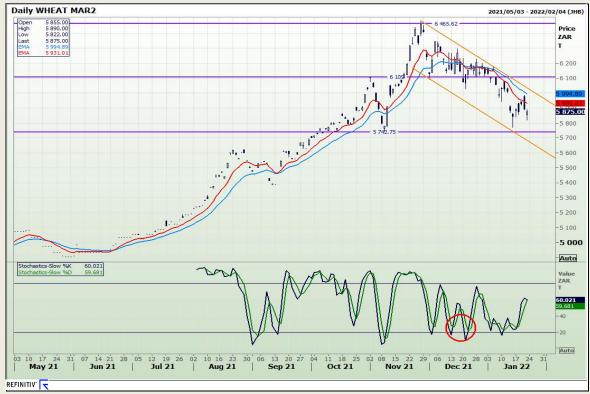

# **Technical Analysis**

South African Futures Exchange - Wheat

DISCLAIMER: This report has been prepared by GroCapital Financial Services Pty Ltd, a wholly owned subsidiary of AFGRI Operations Limited provided to you for information purposes only.GROCAPITAL AND AFGRI hereby certify that the views expressed in this report were obtained from sources which GROCAPITAL AND AFGRI consider to be reliable.GROCAPITAL AND AFGRI do not make any representations or give any guarantees or warranties, expressed or implied, as to the correctness, accuracy or completeness of the report. Neither GROCAPITAL AND AFGRI, no rany affiliate, no rany of their respective officers, directors, partners or employees, shall assume any liability for any losses arising from errors or omissions in the opinions, forecasts or information, irrespective of whether there has been any negligence by GroCapital and AFGRI, their affiliate, or their respective officers, directors, partners or employees, regardless of whether such damages were foreseen or unforeseen. The information contained in this report is confidential and may be subject to legal privilege. This report is not intended to not should it be taken to create any legal relations or contractual relations.