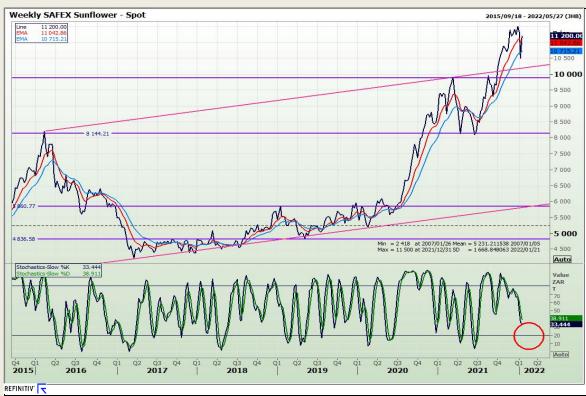

# **Technical Analysis**

South African Futures Exchange - Sunflower

DISCLAIMER: This report has been prepared by GroCapital Financial Services Pty Ltd., a wholly owned subsidiary of AFGRI Operations Limitedis provided to you for information purposes only.GROCAPITAL AND AFGRI consider to be reliable.GROCAPITAL AND AFGRI do not make any representations or give any guarantees or warrantise, expressed or implied, as to the correctness, accuracy or completenees of the report. AND AFGRI consider to be reliable.GROCAPITAL AND AFGRI do not make any representations or give any guarantees or warrantise, expressed or implied, as to the correctness, accuracy or completenees of the report. AND AFGRI, on any affiliate, nor any of this, nor any affiliate, nor any of this, nor any affiliate, and any of their respective officers, directors, partners or employees, shall assume any liability for any losses arising from errors or omissions in the opinions, forecasts or information, irrespective of whether there has been any negligence by GroCapital and AFGRI, their affiliate, or their respective officers, directors, partners or employees, regardless of whether such damages were foreseen or unforeseen. The information contained in this report is confidential and may be subject to legal privilege. This report is not intended to not should it be taken to create any legal relations or contractual relations.