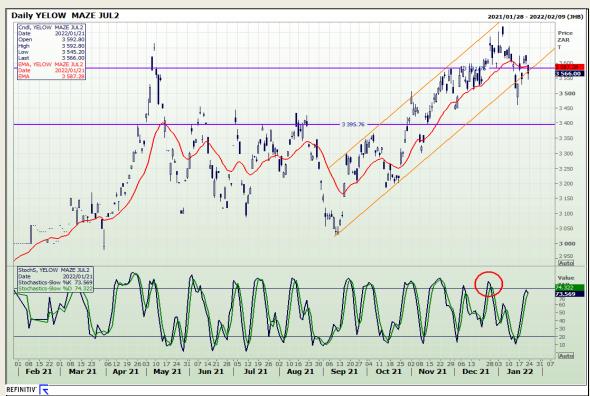

# **Technical Analysis**

**South African Futures Exchange - Maize** 

DISCLAIMER: This report has been prepared by GroCapital Financial Services Pty Ltd, a wholly owned subsidiary of AFGRI Operations Limited provided to you for information purposes only.GROCAPITAL AND AFGRI hereby certify that the views expressed in this report were obtained from sources which GROCAPITAL AND AFGRI consider to be reliable.GROCAPITAL AND AFGRI do not make any representations or give any guarantees or warranties, expressed or implied, as to the correctness, accuracy or completeness of the report. Neither GROCAPITAL AND AFGRI, no rany affiliate, no rany of their respective officers, directors, partners or employees, shall assume any liability for any losses arising from errors or omissions in the opinions, forecasts or information, irrespective of whether there has been any negligence by GroCapital and AFGRI, their affiliate, or their respective officers, directors, partners or employees, regardless of whether such damages were foreseen or unforeseen. The information contained in this report is confidential and may be subject to legal privilege. This report is not intended to not should it be taken to create any legal relations or contractual relations.

Market Report: 24 January 2022

3rd Floor, AFGRI Building 12 Byls Bridge Boulevard Highveld Extension 73