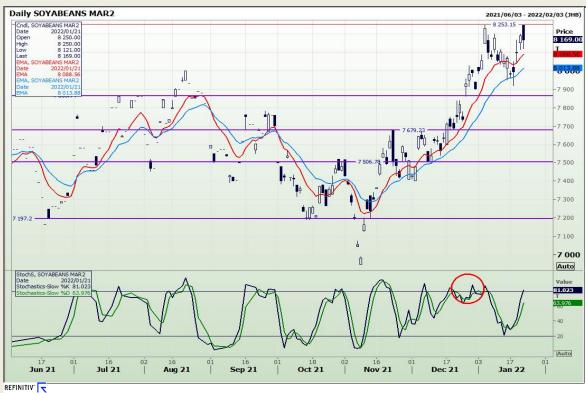

# **Technical Analysis**

Chicago Board of Trade - Soybeans

DISCLAIMER: This report has been prepared by GroCapital Financial Services Pty Ltd., a wholly owned subsidiary of AFGRI Operations Limitedis provided to you for information purposes only.GROCAPITAL AND AFGRI hereby certify that the views expressed in this report were obtained from sources which GROCAPITAL AND AFGRI consider to be reliable.GROCAPITAL AND AFGRI do not make any representations or give any guarantees or warranties, expressed or implied, as to the correctness, accuracy or completeness of the report. AND AFGRI, on any affiliate, nor any of this report is officers, directors, partners or employees, shall assume any liability for any losses arising from errors or omissions in the opinions, forecasts or information, irrespective of whether there has been any negligence by GroCapital and AFGRI, their affiliate, or their respective officers, directors, partners or employees, regardless of whether such damages were foreseen or unforeseen. The information contained in this report is confidential and may be subject to legal privilege. This report is not intended to not should it be taken to create any legal relations or contractual relations.