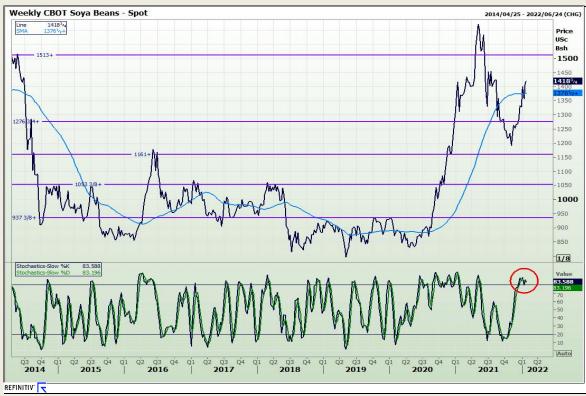

# **Technical Analysis**

Chicago Board of Trade - Soybeans

DISCLAIMER: This report has been prepared by GroCapital Financial Services Pty Ltd., a wholly owned subsidiary of AFGRI Operations Limitedis provided to you for information purposes only.GROCAPITAL AND AFGRI hereby certify that the views expressed in this report were obtained from sources which GROCAPITAL AND AFGRI consider to be reliable.GROCAPITAL AND AFGRI do not make any representations or give any guarantees or warranties, expressed or implied, as to the correctness, accuracy or completeness of the report. AND AFGRI, on any affiliate, nor any of this report is officers, directors, partners or employees, shall assume any liability for any losses arising from errors or omissions in the opinions, forecasts or information, irrespective of whether there has been any negligence by GroCapital and AFGRI, their affiliate, or their respective officers, directors, partners or employees, regardless of whether such damages were foreseen or unforeseen. The information contained in this report is confidential and may be subject to legal privilege. This report is not intended to not should it be taken to create any legal relations or contractual relations.