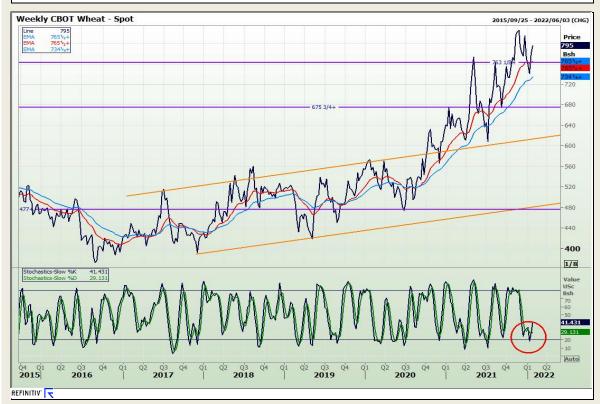

# **Technical Analysis**

Chicago Board of Trade and Kansas Board of Trade - Wheat

DISCLAIMER: This report has been prepared by GroCapital Financial Services Pty Ltd , a wholly owned subsidiary of AFGRI Operations Limitedis provided to you for information purposes only.GROCAPITAL AND AFGRI hereby certify that the views expressed in this report were obtained from sources which GROCAPITAL AND AFGRI consider to be reliable.GROCAPITAL AND AFGRI do not make any representations or give any guarantees or warranties, expressed or implied, as to the correctness, accuracy or completeness of the report. AND AFGRI, on any affiliate, nor any of this report is entire respective officers, directors, partners or employees, shall assume any liability for any losses arising from errors or omissions in the opinions, forecasts or information, irrespective of whether there has been any negligence by GroCapital and AFGRI, their affiliate, or their respective officers, directors, partners or employees, regardless of whether such damages were foreseen or unforeseen. The information contained in this report is confidential and may be subject to legal privilege. This report is not intended to not should it be taken to create any legal relations or contractual relations.

Market Report: 24 January 2022

3rd Floor, AFGRI Building 12 Byls Bridge Boulevard Highveld Extension 73