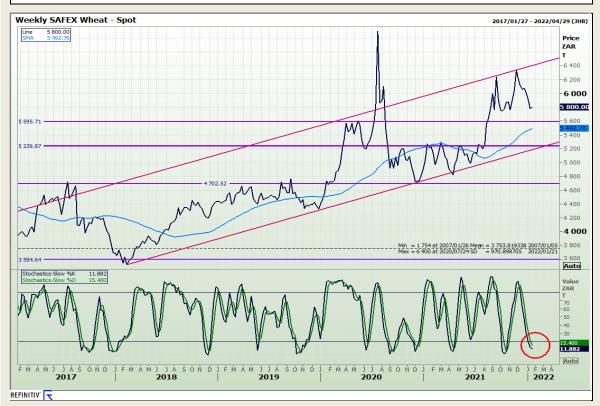

# **Technical Analysis**

South African Futures Exchange - Wheat

DISCLAIMER: This report has been prepared by GroCapital Financial Services Pty Ltd, a wholly owned subsidiary of AFGRI Operations Limited provided to you for information purposes only.GROCAPITAL AND AFGRI hereby certify that the views expressed in this report were obtained from sources which GROCAPITAL AND AFGRI consider to be reliable.GROCAPITAL AND AFGRI do not make any representations or give any guarantees or warranties, expressed or implied, as to the correctness, accuracy or completeness of the report. Neither GROCAPITAL AND AFGRI, no rany affiliate, no rany of their respective officers, directors, partners or employees, shall assume any liability for any losses arising from errors or omissions in the opinions, forecasts or information, irrespective of whether there has been any negligence by GroCapital and AFGRI, their affiliate, or their respective officers, directors, partners or employees, regardless of whether such damages were foreseen or unforeseen. The information contained in this report is confidential and may be subject to legal privilege. This report is not intended to not should it be taken to create any legal relations or contractual relations.