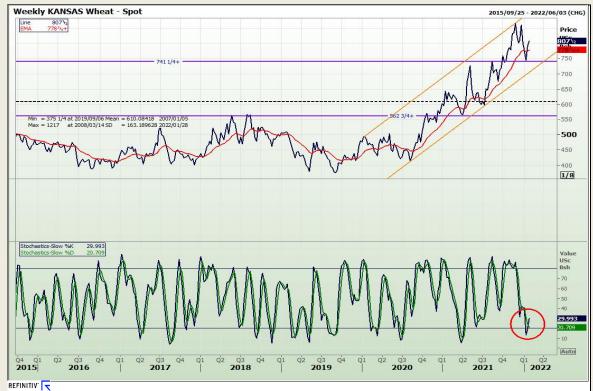

# **Technical Analysis**

Chicago Board of Trade and Kansas Board of Trade - Wheat

DISCLAIMER: This report has been prepared by GroCapital Financial Services Pty Ltd , a wholly owned subsidiary of AFGRI Operations Limitedis provided to you for information purposes only.GROCAPITAL AND AFGRI hereby certify that the views expressed in this report were obtained from sources which GROCAPITAL AND AFGRI consider to be reliable.GROCAPITAL AND AFGRI do not make any representations or give any guarantees or warranties, expressed or implied, as to the correctness, accuracy or completeness of the report. AND AFGRI, on any affiliate, nor any of this report is entire respective officers, directors, partners or employees, shall assume any liability for any losses arising from errors or omissions in the opinions, forecasts or information, irrespective of whether there has been any negligence by GroCapital and AFGRI, their affiliate, or their respective officers, directors, partners or employees, regardless of whether such damages were foreseen or unforeseen. The information contained in this report is confidential and may be subject to legal privilege. This report is not intended to not should it be taken to create any legal relations or contractual relations.