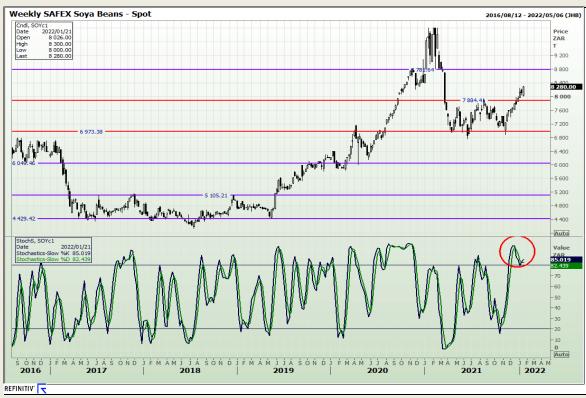

## **Technical Analysis**

**South African Futures Exchange - Soybeans** 

DISCLAIMER: This report has been prepared by GroCapital Financial Services Pty Ltd., a wholly owned subsidiary of AFGRI Operations Limitedis provided to you for information purposes only.GROCAPITAL AND AFGRI hereby certify that the views expressed in this report were obtained from sources which GROCAPITAL AND AFGRI consider to be reliable.GROCAPITAL AND AFGRI do not make any representations or give any guarantees or warranties, expressed or implied, as to the correctness, accuracy or completeness of the report. AND AFGRI, on any affiliate, nor any of this report is officers, directors, partners or employees, shall assume any liability for any losses arising from errors or omissions in the opinions, forecasts or information, irrespective of whether there has been any negligence by GroCapital and AFGRI, their affiliate, or their respective officers, directors, partners or employees, regardless of whether such damages were foreseen or unforeseen. The information contained in this report is confidential and may be subject to legal privilege. This report is not intended to not should it be taken to create any legal relations or contractual relations.