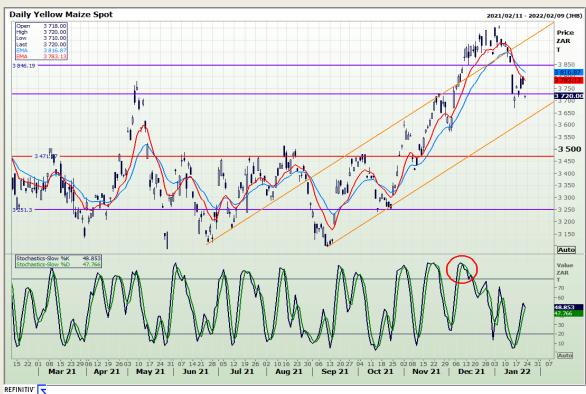

## **Technical Analysis**

**South African Futures Exchange - Maize** 

DISCLAIMER: This report has been prepared by GroCapital Financial Services Pty Ltd, a wholly owned subsidiary of AFGRI Operations Limited provided to you for information purposes only.GROCAPITAL AND AFGRI hereby certify that the views expressed in this report were obtained from sources which GROCAPITAL AND AFGRI consider to be reliable.GROCAPITAL AND AFGRI do not make any representations or give any guarantees or warranties, expressed or implied, as to the correctness, accuracy or completeness of the report. Neither GROCAPITAL AND AFGRI, no rany affiliate, no rany of their respective officers, directors, partners or employees, shall assume any liability for any losses arising from errors or omissions in the opinions, forecasts or information, irrespective of whether there has been any negligence by GroCapital and AFGRI, their affiliate, or their respective officers, directors, partners or employees, regardless of whether such damages were foreseen or unforeseen. The information contained in this report is confidential and may be subject to legal privilege. This report is not intended to not should it be taken to create any legal relations or contractual relations.

Market Report: 24 January 2022

3rd Floor, AFGRI Building 12 Byls Bridge Boulevard Highveld Extension 73