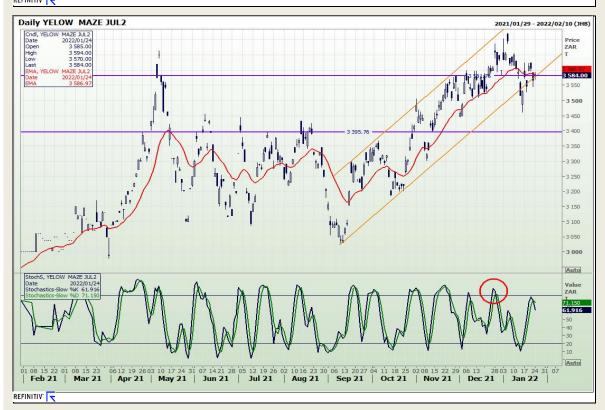

## **Technical Analysis**

 18
 01
 16
 01
 16
 03
 17
 01
 16
 02
 16
 01
 18
 02
 16
 01
 17
 03
 17
 01

 Jan 21 | Feb 21 | Mar 21 | Apr 21 | May 21 | Jun 21 | Jul 21 | Aug 21 | Sep 21 | Oct 21 | Nov 21 | Dec 21 | Jan 22 |
 REFINITIV