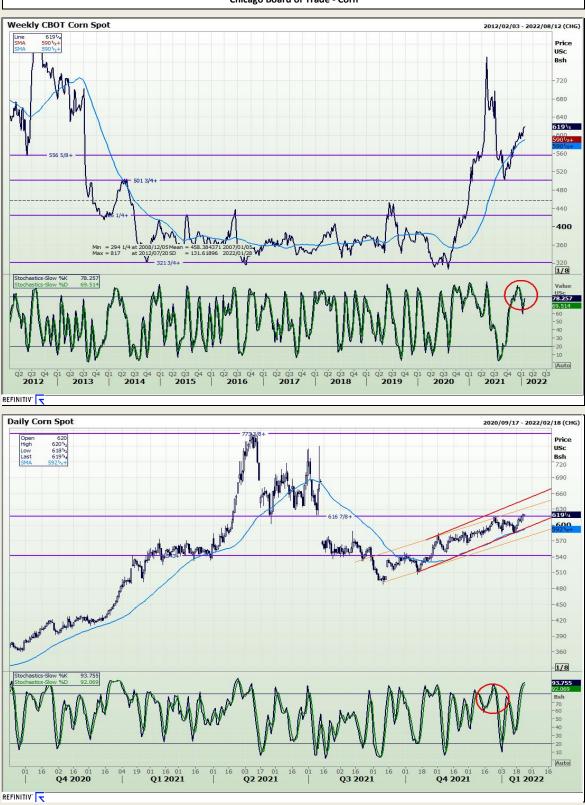

Market Report : 25 January 2022

## **Technical Analysis**

South African Futures Exchange - Maize

REFINITIV'

DISCLAIMER: This report has been prepared by GroCapital Financial Services Pty Ltd, a wholly owned subsidiary of AFGRI Operations Limitedis provided to you for information purposes only. GROCAPITAL AND AFGRI hereby certify that the views expressed in this report were obtained from sources which GROCAPITAL AND AFGRI consider to be reliable.GROCAPITAL AND AFGRI do not make any representations or give any guarantees or warranties, expressed or implied, as to the correctness, accuracy or completeness of the report. Neither GROCAPITAL AND AFGRI, nor any affiliate, nor any of their respective officers, directors, partner or employees, shall assume any liability for any losses arising from errors or omissions in the opinions, forecasts or information, irrespective of whether there has been any negligence by GroCapital and AFGRI, their affiliate, or their respective officers, directors, partners or employees, regardless of whether such damages were foreseen or unforeseen. The information contained in this report is confidential and may be subject to legal privilege. This report is not intended to not should it be taken to create any legal relations or contractual relations.