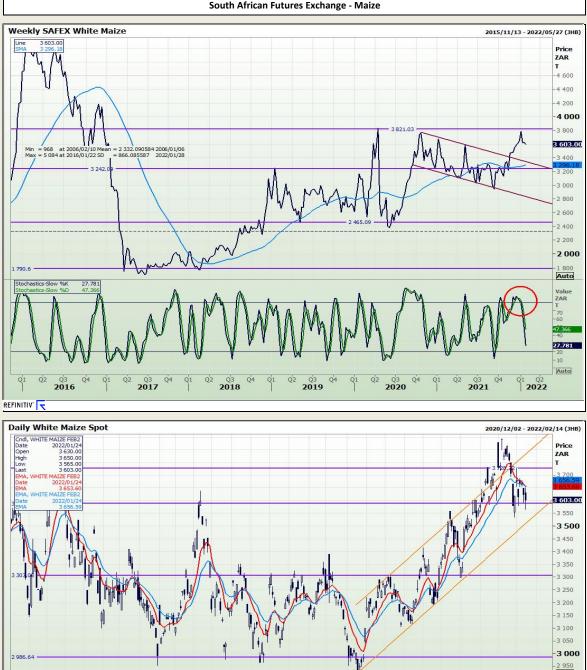

Market Report : 25 January 2022

## **Technical Analysis**

South African Futures Exchange - Maize

REFINITIV'

DISCLAIMER: This report has been prepared by GroCapital Financial Services Pty Ltd, a wholly owned subsidiary of AFGRI Operations Limitedis provided to you for information purposes only. GROCAPITAL AND AFGRI hereby certify that the views expressed in this report were obtained from sources which GROCAPITAL AND AFGRI consider to be reliable.GROCAPITAL AND AFGRI do not make any representations or give any guarantees or warranties, expressed or implied, as to the correctness, accuracy or completeness of the report. Neither GROCAPITAL AND AFGRI, nor any affiliate, nor any of their respective officers, directors, partner or employees, shall assume any liability for any losses arising from errors or omissions in the opinions, forecasts or information, irrespective of whether there has been any negligence by GroCapital and AFGRI, their affiliate, or their respective officers, directors, partners or employees, regardless of whether such damages were foreseen or unforeseen. The information contained in this report is confidential and may be subject to legal privilege. This report is not intended to not should it be taken to create any legal relations or contractual relations.