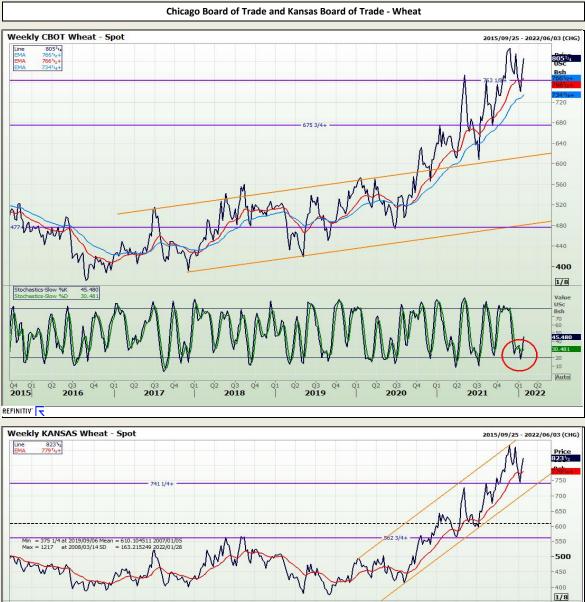

### **Technical Analysis**

South African Futures Exchange - Wheat

REFINITIV' 🤫

DISCLAIMER: This report has been prepared by GroCapital Financial Services Pty Ltd, a wholly owned subsidiary of AFGRI Operations Limitedis provided to you for information purposes only. GROCAPITAL AND AFGRI hereby certify that the views expressed in this report were obtained from sources which GROCAPITAL AND AFGRI consider to be reliable.GROCAPITAL AND AFGRI do not make any representations or give any guarantees or warranties, expressed or implied, as to the correctness, accuracy or completeness of the report. Neither GROCAPITAL AND AFGRI, nor any affiliate, nor any of their respective officers, directors, partner or employees, shall assume any liability for any losses arising from errors or omissions in the opinions, forecasts or information, irrespective of whether there has been any negligence by GroCapital and AFGRI, their affiliate, or their respective officers, directors, partners or employees, regardless of whether such damages were foreseen or unforeseen. The information contained in this report is confidential and may be subject to legal privilege. This report is not intended to not should it be taken to create any legal relations or contractual relations.