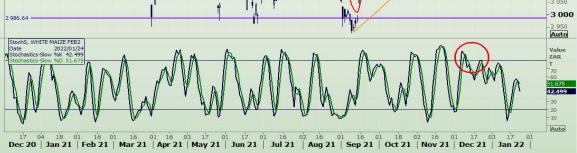

Market Report : 25 January 2022

## **Technical Analysis**

 18
 01
 16
 01
 16
 03
 17
 01
 16
 02
 16
 01
 18
 02
 16
 01
 17
 03
 17
 01

 Jan 21 | Feb 21 | Mar 21 | Apr 21 | May 21 | Jun 21 | Jul 21 | Aug 21 | Sep 21 | Oct 21 | Nov 21 | Dec 21 | Jan 22 |
 REFINITIV