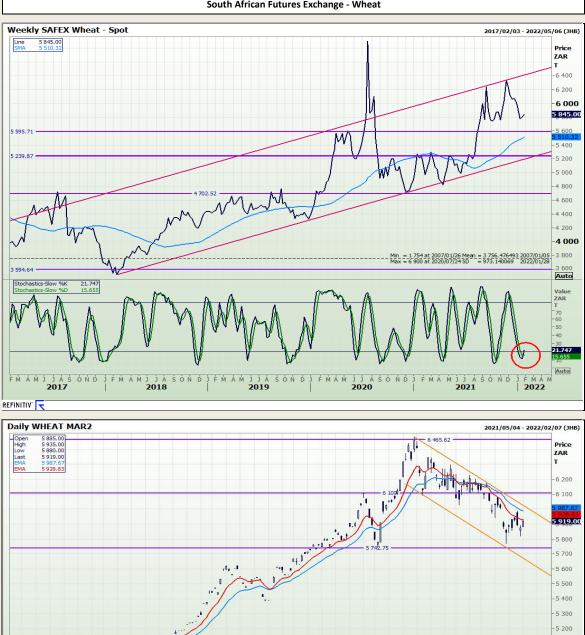

### **Technical Analysis**

South African Futures Exchange - Wheat

REFINITIV' 🤫

DISCLAIMER: This report has been prepared by GroCapital Financial Services Pty Ltd, a wholly owned subsidiary of AFGRI Operations Limitedis provided to you for information purposes only. GROCAPITAL AND AFGRI hereby certify that the views expressed in this report were obtained from sources which GROCAPITAL AND AFGRI consider to be reliable.GROCAPITAL AND AFGRI do not make any representations or give any guarantees or warranties, expressed or implied, as to the correctness, accuracy or completeness of the report. Neither GROCAPITAL AND AFGRI, nor any affiliate, nor any of their respective officers, directors, partner or employees, shall assume any liability for any losses arising from errors or omissions in the opinions, forecasts or information, irrespective of whether there has been any negligence by GroCapital and AFGRI, their affiliate, or their respective officers, directors, partners or employees, regardless of whether such damages were foreseen or unforeseen. The information contained in this report is confidential and may be subject to legal privilege. This report is not intended to not should it be taken to create any legal relations or contractual relations.