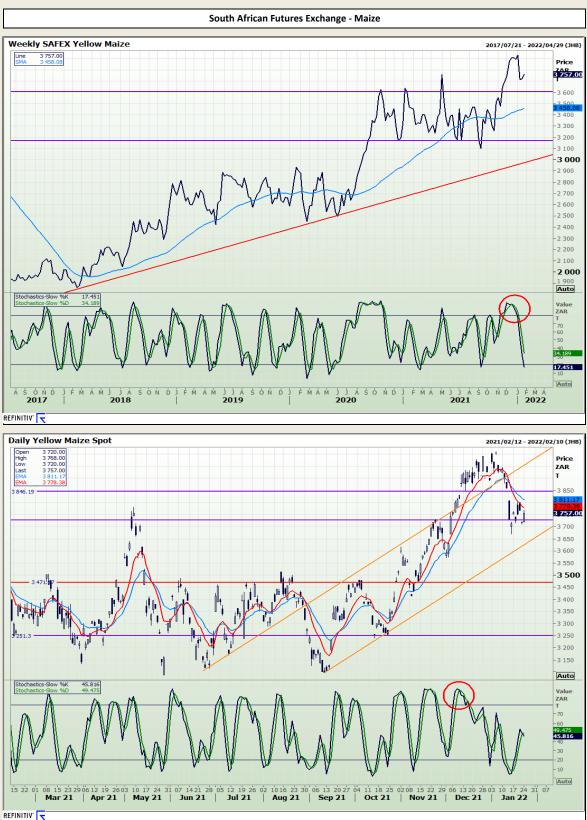

## **Technical Analysis**

South African Futures Exchange - Maize

REFINITIV'

DISCLAIMER: This report has been prepared by GroCapital Financial Services Pty Ltd, a wholly owned subsidiary of AFGRI Operations Limitedis provided to you for information purposes only. GROCAPITAL AND AFGRI hereby certify that the views expressed in this report were obtained from sources which GROCAPITAL AND AFGRI consider to be reliable.GROCAPITAL AND AFGRI do not make any representations or give any guarantees or warranties, expressed or implied, as to the correctness, accuracy or completeness of the report. Neither GROCAPITAL AND AFGRI, nor any affiliate, nor any of their respective officers, directors, partner or employees, shall assume any liability for any losses arising from errors or omissions in the opinions, forecasts or information, irrespective of whether there has been any negligence by GroCapital and AFGRI, their affiliate, or their respective officers, directors, partners or employees, regardless of whether such damages were foreseen or unforeseen. The information contained in this report is confidential and may be subject to legal privilege. This report is not intended to not should it be taken to create any legal relations or contractual relations.