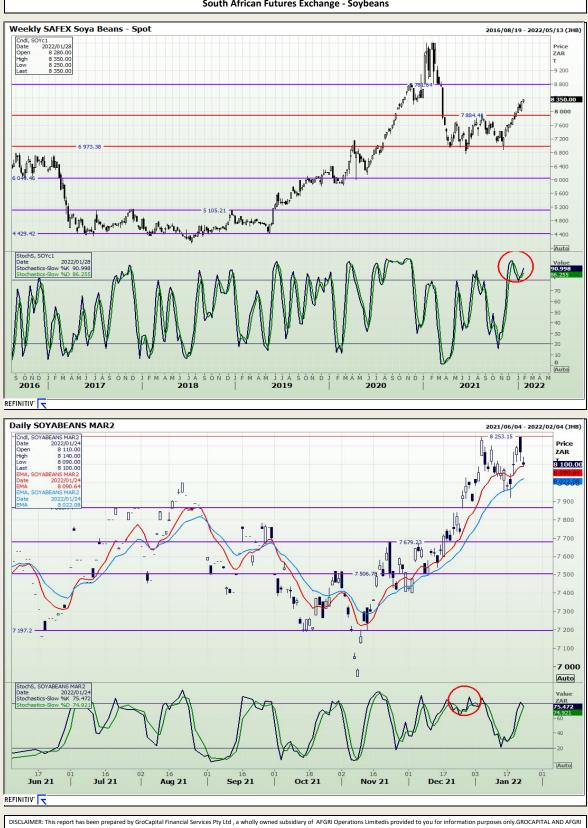

## **Technical Analysis**

South African Futures Exchange - Soybeans

hereby certify that the views expressed in this report were obtained from sources which GROCAPITAL AND AFGRI consider to be reliable.GROCAPITAL AND AFGRI do not make any representations or give any guarantees or warranties, expressed or implied, as to the correctness, accuracy or completeness of the report. Neither GROCAPITAL AND AFGRI, nor any affiliate, nor any of their respective officers, directors, partner or employees, shall assume any liability for any losses arising from errors or omissions in the opinions, forecasts or information, irrespective of whether there has been any negligence by GroCapital and AFGRI, their affiliate, or their respective officers, directors, partners or employees, regardless of whether such damages were foreseen or unforeseen. The information contained in this report is confidential and may be subject to legal privilege. This report is not intended to not should it be taken to create any legal relations or contractual relations.