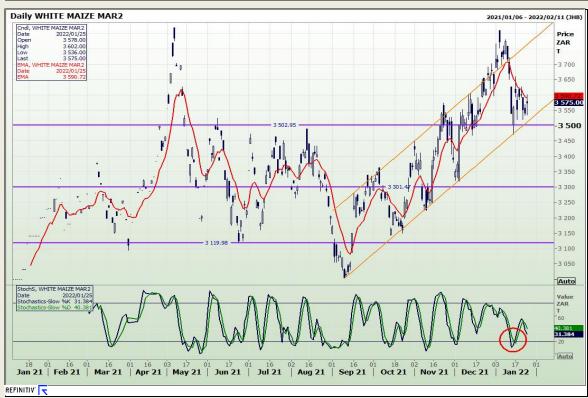

# **Technical Analysis**

**South African Futures Exchange - Maize** 

DISCLAIMER: This report has been prepared by GroCapital Financial Services Pty Ltd., a wholly owned subsidiary of AFGRI Operations Limited is provided to you for information purposes only.GROCAPITAL AND AFGRI consider to be reliable.GROCAPITAL AND AFGRI do not make any representations or give any guarantees or warranties, expressed or implied, as to the correctness, accuracy or completeneess of the report. AND AFGRI consider to be reliable.GROCAPITAL AND AFGRI do not make any representations or give any guarantees or warranties, expressed or implied, as to the correctness, accuracy or completeneess of the report. AND AFGRI, on any affiliate, nor any of this, nor any affiliate, nor any of this, nor any of this, nor any offiliate, nor any of this, nor any offiliate, nor any of their respective officers, directors, partners or employees, shall assume any liability for any losses arising from errors or omissions in the opinions, forecasts or information, irrespective of whether there has been any negligence by GroCapital and AFGRI, their affiliate, or their respective officers, directors, partners or employees, regardless of whether such damages were foreseen or unforeseen. The information contained in this report is confidential and may be subject to legal privilege. This report is not intended to not should it be detailed to create any legal relations or contractual relations.

Market Report: 26 January 2022

3rd Floor, AFGRI Building 12 Byls Bridge Boulevard Highveld Extension 73