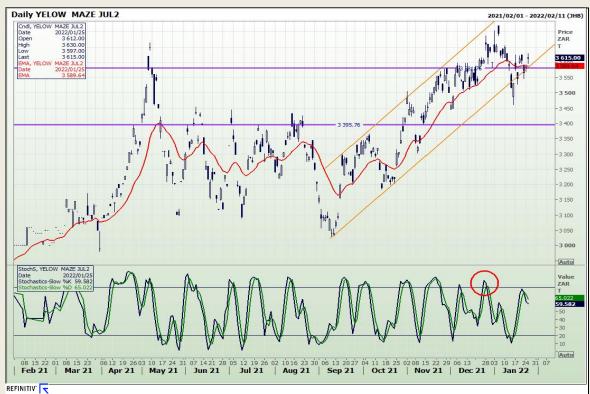

## **Technical Analysis**

**South African Futures Exchange - Maize** 

DISCLAIMER: This report has been prepared by GroCapital Financial Services Pty Ltd, a wholly owned subsidiary of AFGRI Operations Limited provided to you for information purposes only.GROCAPITAL AND AFGRI hereby certify that the views expressed in this report were obtained from sources which GROCAPITAL AND AFGRI consider to be reliable.GROCAPITAL AND AFGRI do not make any representations or give any guarantees or warranties, expressed or implied, as to the correctness, accuracy or completeness of the report. Neither GROCAPITAL AND AFGRI, no rany affiliate, no rany of their respective officers, directors, partners or employees, shall assume any liability for any losses arising from errors or omissions in the opinions, forecasts or information, irrespective of whether there has been any negligence by GroCapital and AFGRI, their affiliate, or their respective officers, directors, partners or employees, regardless of whether such damages were foreseen or unforeseen. The information contained in this report is confidential and may be subject to legal privilege. This report is not intended to not should it be taken to create any legal relations or contractual relations.

Market Report: 26 January 2022

3rd Floor, AFGRI Building 12 Byls Bridge Boulevard Highveld Extension 73