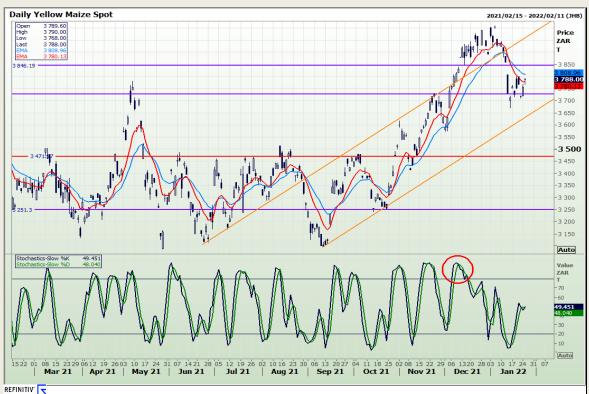

# **Technical Analysis**

**South African Futures Exchange - Maize** 

DISCLAIMER: This report has been prepared by GroCapital Financial Services Pty Ltd, a wholly owned subsidiary of AFGRI Operations Limitedis provided to you for information purposes only.GROCAPITAL AND AFGRI on the prepared by GroCapital Financial Services which GROCAPITAL AND AFGRI consider to be reliable.GROCAPITAL AND AFGRI do not make any representations or give any guarantees or the report beersed or implied, as to the correctness, accuracy or completeness of the report her GROCAPITAL AND AFGRI, no ran ay affiliate, nor any of their respective officers, directors, partners or employees, shall assume any liability for any losses arising from errors or omissions in the opinions, forecasts or information, irrespective of whether there has been any negligence by GroCapital and AFGRI, their affiliate, or their respective officers, directors, partners or employees, regardless of whether such damages were foreseen or unforeseen. The information contained in this report is confidential and may be subject to legal privilege. This report is not intended to not should it be taken to create any legal relations or contractual relations.

Market Report: 26 January 2022

3rd Floor, AFGRI Building 12 Byls Bridge Boulevard Highveld Extension 73