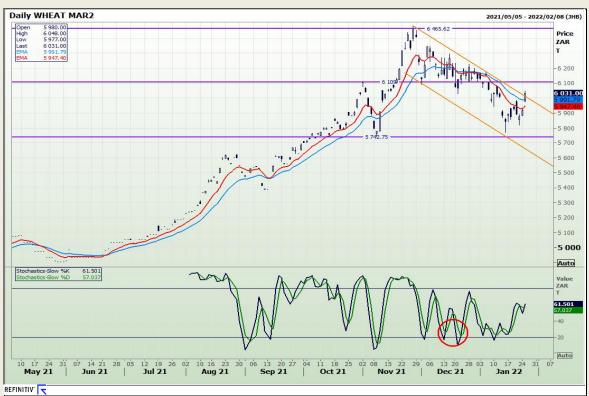

# **Technical Analysis**

South African Futures Exchange - Wheat

DISCLAIMER: This report has been prepared by GroCapital Financial Services Pty Ltd., a wholly owned subsidiary of AFGRI Operations Limitedis provided to you for information purposes only.GROCAPITAL AND AFGRI hereby certify that the views expressed in this report were obtained from sources which GROCAPITAL AND AFGRI consider to be reliable.GROCAPITAL AND AFGRI do not make any representations or give any guarantees or warranties, expressed or implied, as to the correctness, accuracy or completeness of the report. AND AFGRI, on any affiliate, nor any of this report is officers, directors, partners or employees, shall assume any liability for any losses arising from errors or omissions in the opinions, forecasts or information, irrespective of whether there has been any negligence by GroCapital and AFGRI, their affiliate, or their respective officers, directors, partners or employees, regardless of whether such damages were foreseen or unforeseen. The information contained in this report is confidential and may be subject to legal privilege. This report is not intended to not should it be taken to create any legal relations or contractual relations.