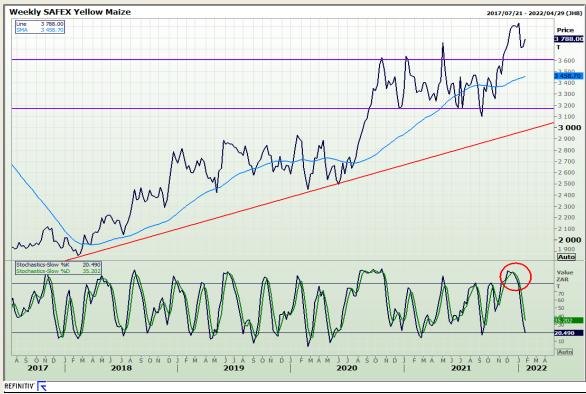

## **Technical Analysis**

**South African Futures Exchange - Maize** 

DISCLAIMER: This report has been prepared by GroCapital Financial Services Pty Ltd, a wholly owned subsidiary of AFGRI Operations Limited provided to you for information purposes only.GROCAPITAL AND AFGRI hereby certify that the views expressed in this report were obtained from sources which GROCAPITAL AND AFGRI consider to be reliable.GROCAPITAL AND AFGRI do not make any representations or give any guarantees or warranties, expressed or implied, as to the correctness, accuracy or completeness of the report. Neither GROCAPITAL AND AFGRI, no rany affiliate, no rany of their respective officers, directors, partners or employees, shall assume any liability for any losses arising from errors or omissions in the opinions, forecasts or information, irrespective of whether there has been any negligence by GroCapital and AFGRI, their affiliate, or their respective officers, directors, partners or employees, regardless of whether such damages were foreseen or unforeseen. The information contained in this report is confidential and may be subject to legal privilege. This report is not intended to not should it be taken to create any legal relations or contractual relations.