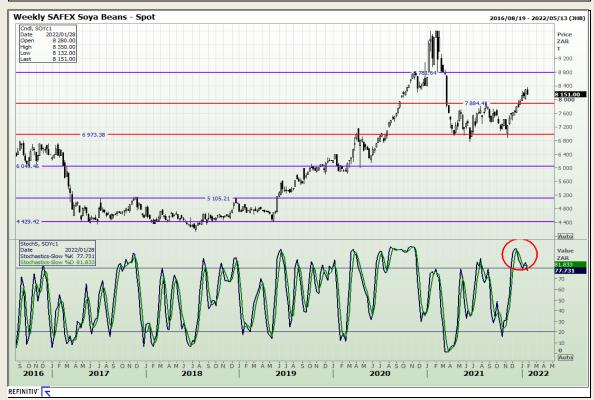

## **Technical Analysis**

**South African Futures Exchange - Soybeans** 

DISCLAIMER: This report has been prepared by GroCapital Financial Services Pty Ltd., a wholly owned subsidiary of AFGRI Operations Limitedis provided to you for information purposes only.GROCAPITAL AND AFGRI hereby certify that the views expressed in this report were obtained from sources which GROCAPITAL AND AFGRI consider to be reliable.GROCAPITAL AND AFGRI do not make any representations or give any guarantees or warranties, expressed or implied, as to the correctness, accuracy or completeness of the report. AND AFGRI, on any affiliate, nor any of this report is officers, directors, partners or employees, shall assume any liability for any losses arising from errors or omissions in the opinions, forecasts or information, irrespective of whether there has been any negligence by GroCapital and AFGRI, their affiliate, or their respective officers, directors, partners or employees, regardless of whether such damages were foreseen or unforeseen. The information contained in this report is confidential and may be subject to legal privilege. This report is not intended to not should it be taken to create any legal relations or contractual relations.