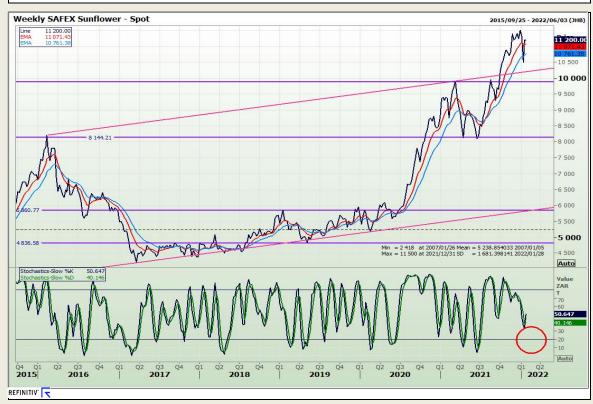

# **Technical Analysis**

South African Futures Exchange - Sunflower

DISCLAIMER: This report has been prepared by GroCapital Financial Services Pty Ltd., a wholly owned subsidiary of AFGRI Operations Limitedis provided to you for information purposes only.GROCAPITAL AND AFGRI hereby certify that the views expressed in this report were obtained from sources which GROCAPITAL AND AFGRI consider to be reliable.GROCAPITAL AND AFGRI do not make any representations or give any guarantees or warranties, expressed or implied, as to the correctness, accuracy or completeness of the report. Neither GROCAPITAL AND AFGRI, nor any affiliate, nor any of their respective Officers, directors, partners or employees, shall assume any liability for any losses arising from errors or omissions in the opinions, forecasts or information, irrespective of whether there has been any negligence by GroCapital and AFGRI, their affiliate, or their respective officers, directors, partners or employees, regardless of whether such damages were foreseen or unforeseen. The information contained in this report is confidential and may be subject to legal privilege. This report is not intended to not should it be taken to create any legal relations or contractual relations.