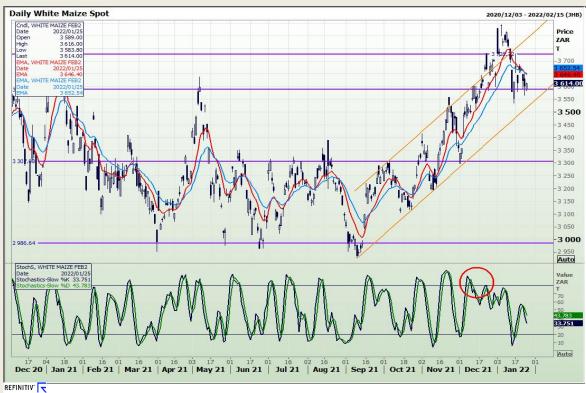

# **Technical Analysis**

**South African Futures Exchange - Maize** 

DISCLAIMER: This report has been prepared by GroCapital Financial Services Pty Ltd., a wholly owned subsidiary of AFGRI Operations Limited is provided to you for information purposes only.GROCAPITAL AND AFGRI consider to be reliable.GROCAPITAL AND AFGRI do not make any representations or give any guarantees or warranties, expressed or implied, as to the correctness, accuracy or completeneess of the report. AND AFGRI consider to be reliable.GROCAPITAL AND AFGRI do not make any representations or give any guarantees or warranties, expressed or implied, as to the correctness, accuracy or completeneess of the report. AND AFGRI, on any affiliate, nor any of this, nor any affiliate, nor any of this, nor any of this, nor any offiliate, nor any of this, nor any offiliate, nor any of their respective officers, directors, partners or employees, shall assume any liability for any losses arising from errors or omissions in the opinions, forecasts or information, irrespective of whether there has been any negligence by GroCapital and AFGRI, their affiliate, or their respective officers, directors, partners or employees, regardless of whether such damages were foreseen or unforeseen. The information contained in this report is confidential and may be subject to legal privilege. This report is not intended to not should it be detailed to create any legal relations or contractual relations.