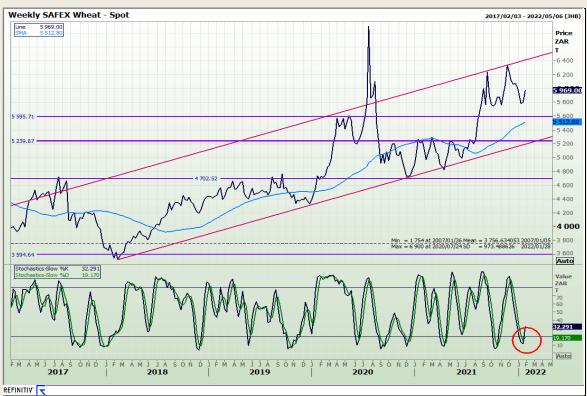

# **Technical Analysis**

South African Futures Exchange - Wheat

DISCLAIMER: This report has been prepared by GroCapital Financial Services Pty Ltd., a wholly owned subsidiary of AFGRI Operations Limitedis provided to you for information purposes only.GROCAPITAL AND AFGRI hereby certify that the views expressed in this report were obtained from sources which GROCAPITAL AND AFGRI consider to be reliable.GROCAPITAL AND AFGRI do not make any representations or give any guarantees or warranties, expressed or implied, as to the correctness, accuracy or completeness of the report. AND AFGRI, on any affiliate, nor any of this report is officers, directors, partners or employees, shall assume any liability for any losses arising from errors or omissions in the opinions, forecasts or information, irrespective of whether there has been any negligence by GroCapital and AFGRI, their affiliate, or their respective officers, directors, partners or employees, regardless of whether such damages were foreseen or unforeseen. The information contained in this report is confidential and may be subject to legal privilege. This report is not intended to not should it be taken to create any legal relations or contractual relations.