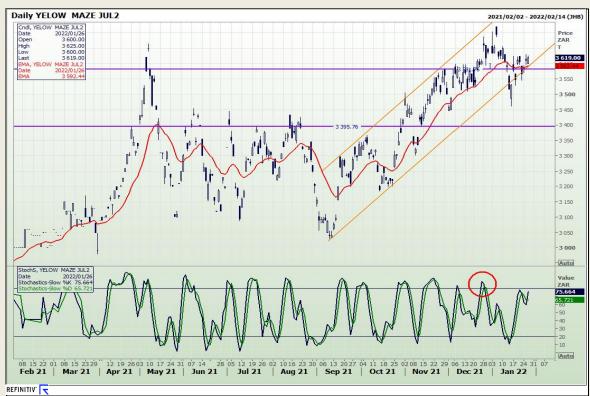

## **Technical Analysis**

**South African Futures Exchange - Maize** 

DISCLAIMER: This report has been prepared by GroCapital Financial Services Pty Ltd, a wholly owned subsidiary of AFGRI Operations Limited provided to you for information purposes only.GROCAPITAL AND AFGRI hereby certify that the views expressed in this report were obtained from sources which GROCAPITAL AND AFGRI consider to be reliable.GROCAPITAL AND AFGRI do not make any representations or give any guarantees or warranties, expressed or implied, as to the correctness, accuracy or completeness of the report. Neither GROCAPITAL AND AFGRI, no rany affiliate, no rany of their respective officers, directors, partners or employees, shall assume any liability for any losses arising from errors or omissions in the opinions, forecasts or information, irrespective of whether there has been any negligence by GroCapital and AFGRI, their affiliate, or their respective officers, directors, partners or employees, regardless of whether such damages were foreseen or unforeseen. The information contained in this report is confidential and may be subject to legal privilege. This report is not intended to not should it be taken to create any legal relations or contractual relations.

Market Report: 27 January 2022

3rd Floor, AFGRI Building 12 Byls Bridge Boulevard Highveld Extension 73