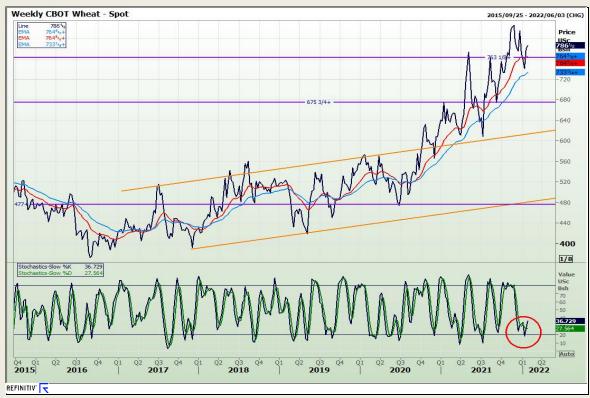

# **Technical Analysis**

Chicago Board of Trade and Kansas Board of Trade - Wheat

DISCLAIMER: This report has been prepared by GroCapital Financial Services Pty Ltd , a wholly owned subsidiary of AFGRI Operations Limitedis provided to you for information purposes only.GROCAPITAL AND AFGRI hereby certify that the views expressed in this report were obtained from sources which GROCAPITAL AND AFGRI consider to be reliable.GROCAPITAL AND AFGRI do not make any representations or give any guarantees or warranties, expressed or implied, as to the correctness, accuracy or completeness of the report. AND AFGRI, on any affiliate, nor any of this report is entire respective officers, directors, partners or employees, shall assume any liability for any losses arising from errors or omissions in the opinions, forecasts or information, irrespective of whether there has been any negligence by GroCapital and AFGRI, their affiliate, or their respective officers, directors, partners or employees, regardless of whether such damages were foreseen or unforeseen. The information contained in this report is confidential and may be subject to legal privilege. This report is not intended to not should it be taken to create any legal relations or contractual relations.

Market Report: 27 January 2022

3rd Floor, AFGRI Building 12 Byls Bridge Boulevard Highveld Extension 73