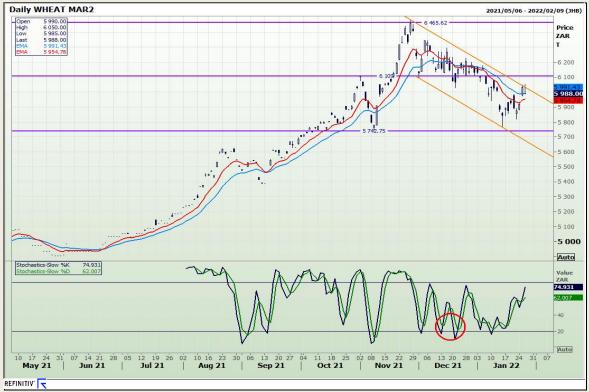

# **Technical Analysis**

South African Futures Exchange - Wheat

DISCLAIMER: This report has been prepared by GroCapital Financial Services Pty Ltd., a wholly owned subsidiary of AFGRI Operations Limited is provided to you for information purposes only, GROCAPITAL AND AFGRI consider to the reliable, GROCAPITAL AND AFGRI do not make any representations or give any guarantees or warranties, expressed or implied, as to the correctness, accuracy or completeneess of the reports. In or any affiliate, nor any of their respective officers, directors, partners or employees, shall assume any liability for any losses arising from errors or omissions in the opinions, forecasts or information, irrespective of whether there has been any negligence by GroCapital and AFGRI, their affiliate, or their respective officers, directors, partners or employees, regardless of whether such damages were foreseen or unforeseen. The information contained in this report is confidential and may be subject to legal privilege. This report is not intended to not should it be date to create any legal relations or contractual relations.