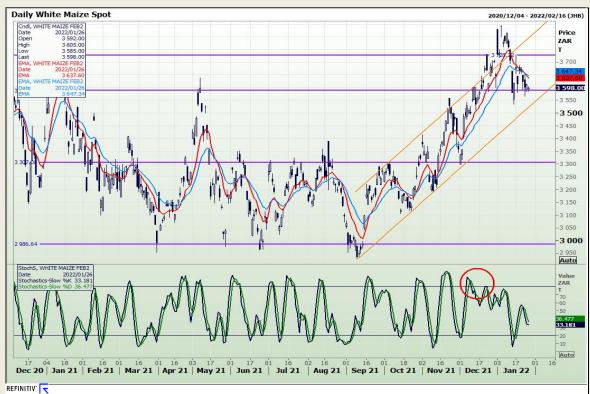

# **Technical Analysis**

**South African Futures Exchange - Maize** 

DISCLAIMER: This report has been prepared by GroCapital Financial Services Pty Ltd., a wholly owned subsidiary of AFGRI Operations Limitedis provided to you for information purposes only.GROCAPITAL AND AFGRI consider to be reliable.GROCAPITAL AND AFGRI do not make any representations or give any guarantees or warrantise, expressed or implied, as to the correctness, accuracy or completenees of the report. AND AFGRI consider to be reliable.GROCAPITAL AND AFGRI do not make any representations or give any guarantees or warrantise, expressed or implied, as to the correctness, accuracy or completenees of the report. AND AFGRI, on any affiliate, nor any of this, nor any affiliate, nor any of this, nor any affiliate, and any of their respective officers, directors, partners or employees, shall assume any liability for any losses arising from errors or omissions in the opinions, forecasts or information, irrespective of whether there has been any negligence by GroCapital and AFGRI, their affiliate, or their respective officers, directors, partners or employees, regardless of whether such damages were foreseen or unforeseen. The information contained in this report is confidential and may be subject to legal privilege. This report is not intended to not should it be taken to create any legal relations or contractual relations.