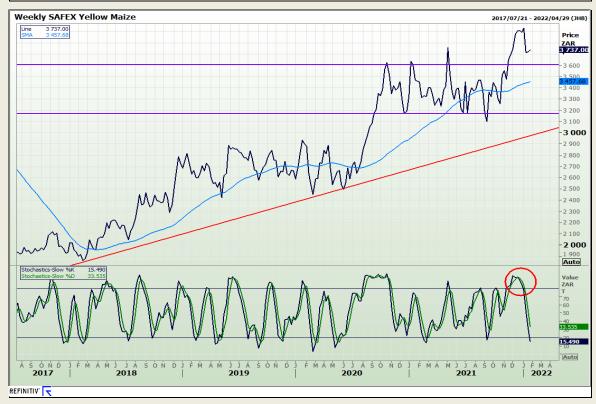

## **Technical Analysis**

**South African Futures Exchange - Maize** 

DISCLAIMER: This report has been prepared by GroCapital Financial Services Pty Ltd, a wholly owned subsidiary of AFGRI Operations Limited provided to you for information purposes only.GROCAPITAL AND AFGRI hereby certify that the views expressed in this report were obtained from sources which GROCAPITAL AND AFGRI consider to be reliable.GROCAPITAL AND AFGRI do not make any representations or give any guarantees or warranties, expressed or implied, as to the correctness, accuracy or completeness of the report. Neither GROCAPITAL AND AFGRI, no rany affiliate, no rany of their respective officers, directors, partners or employees, shall assume any liability for any losses arising from errors or omissions in the opinions, forecasts or information, irrespective of whether there has been any negligence by GroCapital and AFGRI, their affiliate, or their respective officers, directors, partners or employees, regardless of whether such damages were foreseen or unforeseen. The information contained in this report is confidential and may be subject to legal privilege. This report is not intended to not should it be taken to create any legal relations or contractual relations.