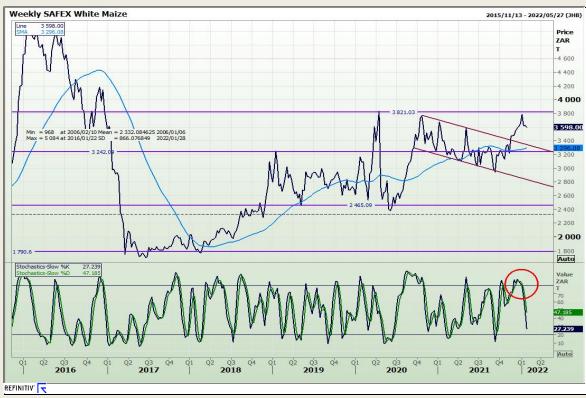

# **Technical Analysis**

**South African Futures Exchange - Maize** 

DISCLAIMER: This report has been prepared by GroCapital Financial Services Pty Ltd , a wholly owned subsidiary of AFGRI Operations Limitedis provided to you for information purposes only.GROCAPITAL AND AFGRI hereby certify that the views expressed in this report were obtained from sources which GROCAPITAL AND AFGRI consider to be reliable.GROCAPITAL AND AFGRI do not make any representations or give any guarantees or warranties, expressed or implied, as to the correctness, accuracy or completeness of the report. AND AFGRI, on any affiliate, nor any of this report is entire respective officers, directors, partners or employees, shall assume any liability for any losses arising from errors or omissions in the opinions, forecasts or information, irrespective of whether there has been any negligence by GroCapital and AFGRI, their affiliate, or their respective officers, directors, partners or employees, regardless of whether such damages were foreseen or unforeseen. The information contained in this report is confidential and may be subject to legal privilege. This report is not intended to not should it be taken to create any legal relations or contractual relations.