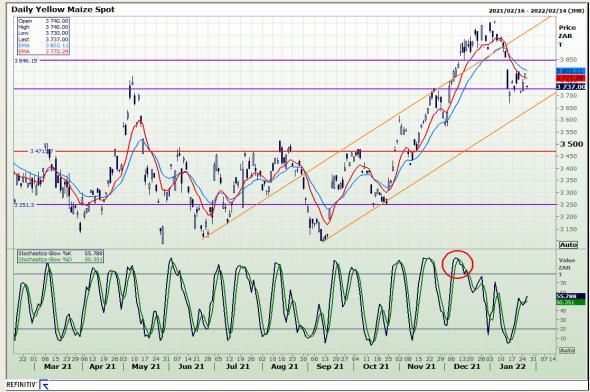

# **Technical Analysis**

**South African Futures Exchange - Maize** 

DISCLAIMER: This report has been prepared by GroCapital Financial Services Pty Ltd , a wholly owned subsidiary of AFGRI Operations Limitedis provided to you for information purposes only.GROCAPITAL AND AFGRI hereby certify that the views expressed in this report were obtained from sources which GROCAPITAL AND AFGRI consider to be reliable.GROCAPITAL AND AFGRI do not make any representations or give any guarantees or warranties, expressed or implied, as to the correctness, accuracy or completeness of the report. AND AFGRI, on any affiliate, nor any of this report is entire respective officers, directors, partners or employees, shall assume any liability for any losses arising from errors or omissions in the opinions, forecasts or information, irrespective of whether there has been any negligence by GroCapital and AFGRI, their affiliate, or their respective officers, directors, partners or employees, regardless of whether such damages were foreseen or unforeseen. The information contained in this report is confidential and may be subject to legal privilege. This report is not intended to not should it be taken to create any legal relations or contractual relations.

Market Report: 27 January 2022

3rd Floor, AFGRI Building 12 Byls Bridge Boulevard Highveld Extension 73