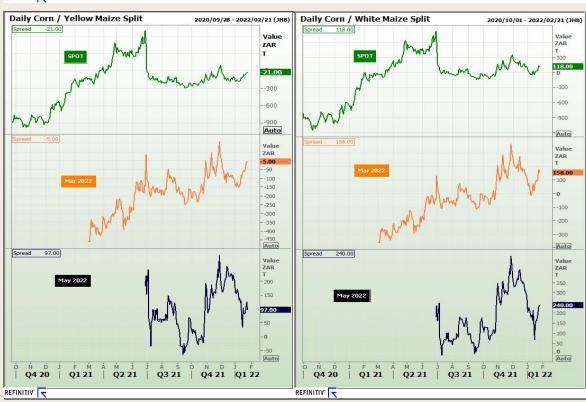

## **Technical Analysis**

Chicago Board of Trade - Corn

DISCLAIMER: This report has been prepared by GroCapital Financial Services Pty Ltd., a wholly owned subsidiary of AFGRI Operations Limited is provided to you for information purposes only.GROCAPITAL AND AFGRI consider to be reliable.GROCAPITAL AND AFGRI do not make any representations or give any guarantees or warranties, expressed or implied, as to the correctness, accuracy or completeneess of the report. AND AFGRI consider to be reliable.GROCAPITAL AND AFGRI do not make any representations or give any guarantees or warranties, expressed or implied, as to the correctness, accuracy or completeneess of the report. AND AFGRI, on any affiliate, nor any of this, nor any affiliate, nor any of this, nor any of this, nor any offiliate, nor any of this, nor any offiliate, nor any of their respective officers, directors, partners or employees, shall assume any liability for any losses arising from errors or omissions in the opinions, forecasts or information, irrespective of whether there has been any negligence by GroCapital and AFGRI, their affiliate, or their respective officers, directors, partners or employees, regardless of whether such damages were foreseen or unforeseen. The information contained in this report is confidential and may be subject to legal privilege. This report is not intended to not should it be detailed to create any legal relations or contractual relations.

Market Report: 27 January 2022

3rd Floor, AFGRI Building 12 Byls Bridge Boulevard Highveld Extension 73