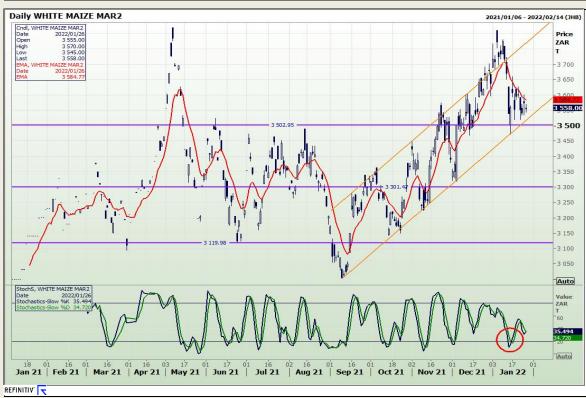

# **Technical Analysis**

**South African Futures Exchange - Maize** 

DISCLAIMER: This report has been prepared by GroCapital Financial Services Pty Ltd., a wholly owned subsidiary of AFGRI Operations Limitedis provided to you for information purposes only.GROCAPITAL AND AFGRI consider to be reliable.GROCAPITAL AND AFGRI do not make any representations or give any guarantees or warrantise, expressed or implied, as to the correctness, accuracy or completenees of the report. AND AFGRI consider to be reliable.GROCAPITAL AND AFGRI do not make any representations or give any guarantees or warrantise, expressed or implied, as to the correctness, accuracy or completenees of the report. AND AFGRI, on any affiliate, nor any of this, nor any affiliate, nor any of this, nor any affiliate, and any of their respective officers, directors, partners or employees, shall assume any liability for any losses arising from errors or omissions in the opinions, forecasts or information, irrespective of whether there has been any negligence by GroCapital and AFGRI, their affiliate, or their respective officers, directors, partners or employees, regardless of whether such damages were foreseen or unforeseen. The information contained in this report is confidential and may be subject to legal privilege. This report is not intended to not should it be taken to create any legal relations or contractual relations.

Market Report: 27 January 2022

3rd Floor, AFGRI Building 12 Byls Bridge Boulevard Highveld Extension 73