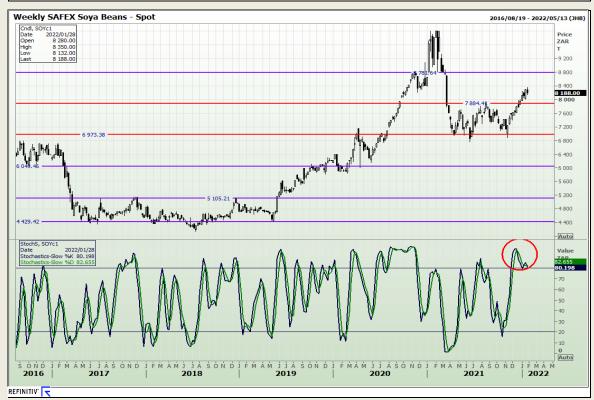

## **Technical Analysis**

**South African Futures Exchange - Soybeans** 

DISCLAIMER: This report has been prepared by GroCapital Financial Services Pty Ltd., a wholly owned subsidiary of AFGRI Operations Limitedis provided to you for information purposes only.GROCAPITAL AND AFGRI hereby certify that the views expressed in this report were obtained from sources which GROCAPITAL AND AFGRI consider to be reliable.GROCAPITAL AND AFGRI do not make any representations or give any guarantees or warranties, expressed or implied, as to the correctness, accuracy or completeness of the report. AND AFGRI, on any affiliate, nor any of this report is officers, directors, partners or employees, shall assume any liability for any losses arising from errors or omissions in the opinions, forecasts or information, irrespective of whether there has been any negligence by GroCapital and AFGRI, their affiliate, or their respective officers, directors, partners or employees, regardless of whether such damages were foreseen or unforeseen. The information contained in this report is confidential and may be subject to legal privilege. This report is not intended to not should it be taken to create any legal relations or contractual relations.