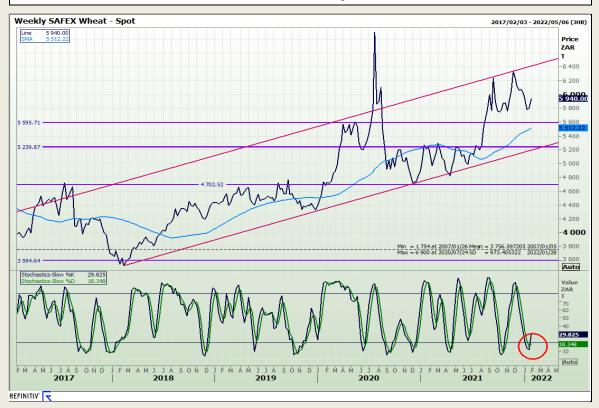

# **Technical Analysis**

South African Futures Exchange - Wheat

DISCLAIMER: This report has been prepared by GroCapital Financial Services Pty Ltd., a wholly owned subsidiary of AFGRI Operations Limited is provided to you for information purposes only, GROCAPITAL AND AFGRI consider to the reliable, GROCAPITAL AND AFGRI do not make any representations or give any guarantees or warranties, expressed or implied, as to the correctness, accuracy or completeneess of the reports. In or any affiliate, nor any of their respective officers, directors, partners or employees, shall assume any liability for any losses arising from errors or omissions in the opinions, forecasts or information, irrespective of whether there has been any negligence by GroCapital and AFGRI, their affiliate, or their respective officers, directors, partners or employees, regardless of whether such damages were foreseen or unforeseen. The information contained in this report is confidential and may be subject to legal privilege. This report is not intended to not should it be date to create any legal relations or contractual relations.