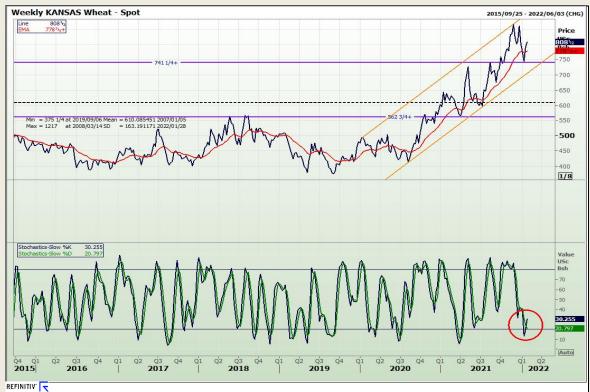

# **Technical Analysis**

Chicago Board of Trade and Kansas Board of Trade - Wheat

DISCLAIMER: This report has been prepared by GroCapital Financial Services Pty Ltd , a wholly owned subsidiary of AFGRI Operations Limitedis provided to you for information purposes only.GROCAPITAL AND AFGRI hereby certify that the views expressed in this report were obtained from sources which GROCAPITAL AND AFGRI consider to be reliable.GROCAPITAL AND AFGRI do not make any representations or give any guarantees or warranties, expressed or implied, as to the correctness, accuracy or completeness of the report. AND AFGRI, on any affiliate, nor any of this report is entire respective officers, directors, partners or employees, shall assume any liability for any losses arising from errors or omissions in the opinions, forecasts or information, irrespective of whether there has been any negligence by GroCapital and AFGRI, their affiliate, or their respective officers, directors, partners or employees, regardless of whether such damages were foreseen or unforeseen. The information contained in this report is confidential and may be subject to legal privilege. This report is not intended to not should it be taken to create any legal relations or contractual relations.