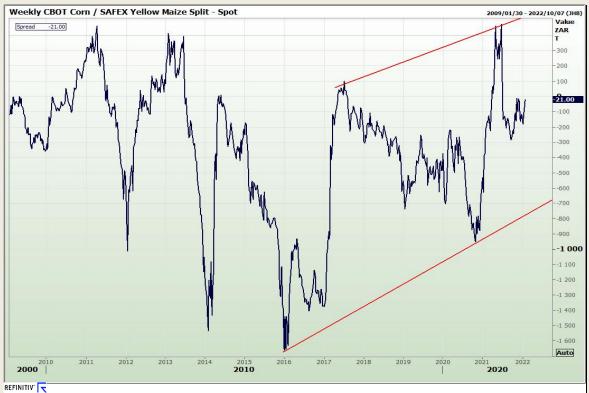

# **Technical Analysis**

**South African Futures Exchange - Maize** 

DISCLAIMER: This report has been prepared by GroCapital Financial Services Pty Ltd., a wholly owned subsidiary of AFGRI Operations Limitedis provided to you for information purposes only.GROCAPITAL AND AFGRI consider to be reliable.GROCAPITAL AND AFGRI do not make any representations or give any guarantees or warrantise, expressed or implied, as to the correctness, accuracy or completenees of the report. AND AFGRI consider to be reliable.GROCAPITAL AND AFGRI do not make any representations or give any guarantees or warrantise, expressed or implied, as to the correctness, accuracy or completenees of the report. AND AFGRI, on any affiliate, nor any of this, nor any affiliate, nor any of this, nor any affiliate, and any of their respective officers, directors, partners or employees, shall assume any liability for any losses arising from errors or omissions in the opinions, forecasts or information, irrespective of whether there has been any negligence by GroCapital and AFGRI, their affiliate, or their respective officers, directors, partners or employees, regardless of whether such damages were foreseen or unforeseen. The information contained in this report is confidential and may be subject to legal privilege. This report is not intended to not should it be taken to create any legal relations or contractual relations.

Market Report: 27 January 2022

3rd Floor, AFGRI Building 12 Byls Bridge Boulevard Highveld Extension 73