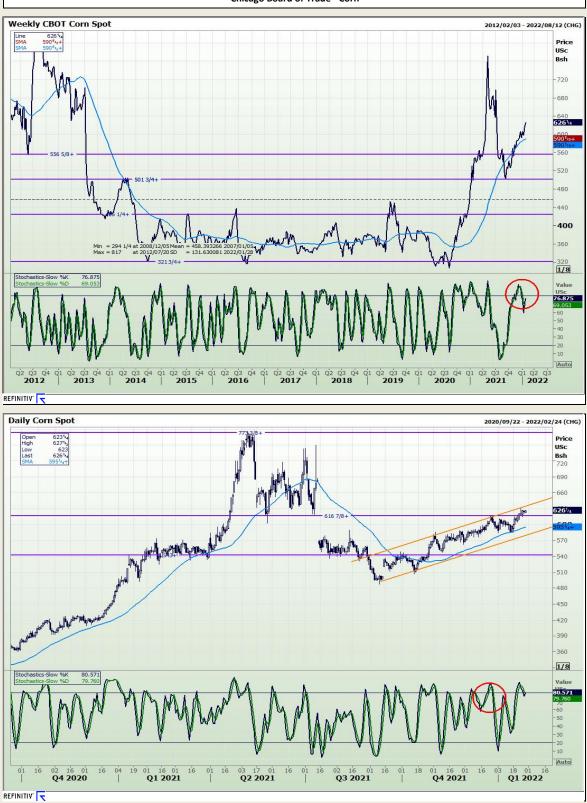

Market Report : 28 January 2022

## **Technical Analysis**

Chicago Board of Trade - Corn

DISCLAIMER: This report has been prepared by GroCapital Financial Services Pty Ltd , a wholly owned subsidiary of AFGRI Operations Limitedis provided to you for information purposes only.GROCAPITAL AND AFGRI hereby certify that the views expressed in this report were obtained from sources which GROCAPITAL AND AFGRI consider to be reliable.GROCAPITAL AND AFGRI do not make any representations or give any guarantees or warranties, expressed or implied, as to the correctness, accuracy or completeness of the report.Weither GROCAPITAL AND AFGRI, nor any affiliate, nor any of thier respective of ficers, directors, partners or employees, shall assume any liability for any losses arising from errors or omissions in the opinions, forecasts or information, irrespective of whether there has been any negligence by GroCapital and AFGRI, their affiliate, or their respective officers, greators, regardless of whether such damages were foresen or unforesen or unforesen. The information contained in this report is confidential and may be subject to legal privilege. This report is not intended to not should it be taken to create any legal relations or contractual relations.