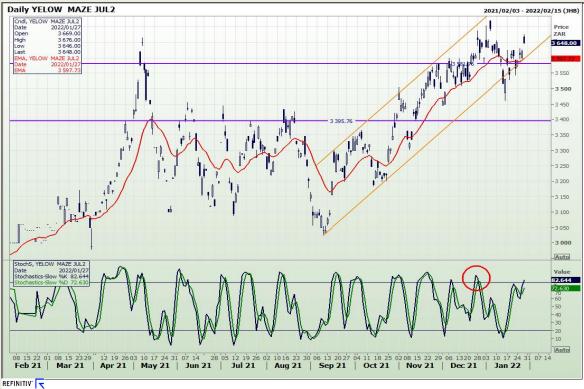

Market Report : 28 January 2022

# **Technical Analysis**

South African Futures Exchange - Maize

DISCLAIMER: This report has been prepared by GroCapital Financial Services Pty Ltd, a wholly owned subsidiary of AFGRI Operations Limitedis provided to you for information purposes only.GROCAPITAL AND AFGRI hereby certify that the views expressed in this report were obtained from sources which GROCAPITAL AND AFGRI consider to be reliable.GROCAPITAL AND AFGRI do not make any representations or give any guarantees or warranties, expressed or implied, as to the correctness, accuracy or completeness of the report. Neither GROCAPITAL AND AFGRI, nor any affiliate, nor any of their respective officers, directors, partner or employees, shall assume any liability for any losses arising from errors or omissions in the opinions, forecasts or information, irrespective of whether there has been any negligence by GroCapital and AFGRI, their affiliate, or their respective officers, directors, partners or employees, regardless of whether such damages were foreseen or unforeseen. The information contained in this report is confidential and may be subject to legal privilege. This report is not intended to not should it be taken to create any legal relations or contractual relations.