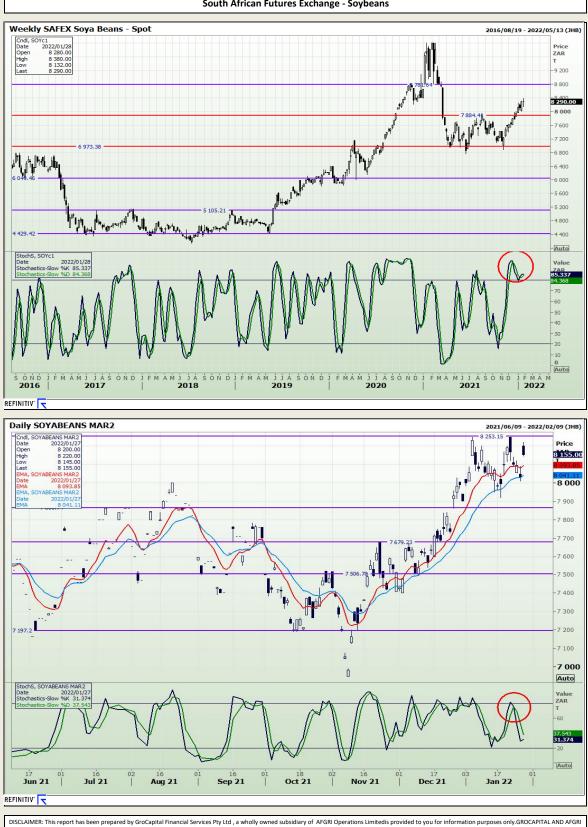

Market Report : 28 January 2022

# **Technical Analysis**

South African Futures Exchange - Soybeans

hereby certify that the views expressed in this report were obtained from sources which GROCAPITAL AND AFGRI consider to be reliable.GROCAPITAL AND AFGRI do not make any representations or give any guarantees or warranties, expressed or implied, as to the correctness, accuracy or completeness of the report. Neither GROCAPITAL AND AFGRI, nor any affiliate, nor any of their respective officers, directors, partner or employees, shall assume any liability for any losses arising from errors or omissions in the opinions, forecasts or information, irrespective of whether there has been any negligence by GroCapital and AFGRI, their affiliate, or their respective officers, directors, partners or employees, regardless of whether such damages were foreseen or unforeseen. The information contained in this report is confidential and may be subject to legal privilege. This report is not intended to not should it be taken to create any legal relations or contractual relations.