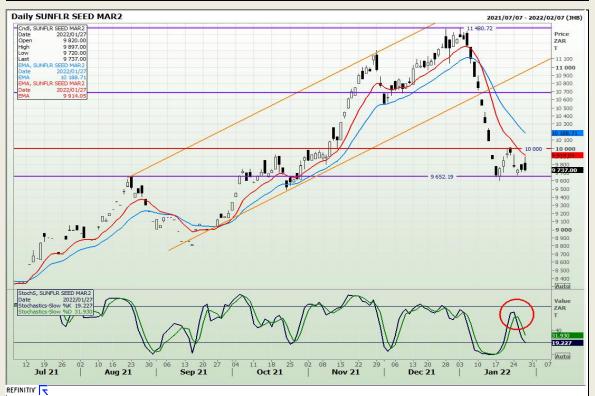

Market Report : 28 January 2022

# **Technical Analysis**

South African Futures Exchange - Sunflower

DISCLAIMER: This report has been prepared by GroCapital Financial Services Pty Ltd, a wholly owned subsidiary of AFGRI Operations Limitedis provided to you for information purposes only.GROCAPITAL AND AFGRI hereby certify that the view sexpressed in this report were obtained from sources which GROCAPITAL AND AFGRI consider to be reliable.GROCAPITAL AND AFGRI do not make any representations or give any guarantees or warranties, expressed or implied, as to the correctness, accuracy or completeness of the report.Whether GROCAPITAL AND AFGRI (nor any affiliate, nor any of thier, enor any of their respective of ficers, directors, partners or employees, shall assume any liability for any losses arising from errors or omissions in the opinions, forecasts or information, irrespective of whether there has been any negligence by GroCapital and AFGRI, their affiliate, or their respective officers, directors, partners or employees, regardless of whether such damages were foreseen or unforeseen. The information contained in this report is confidential and may be subject to legal privilege. This report is not intended to not should it be taken to create any legal relations or contractual relations.