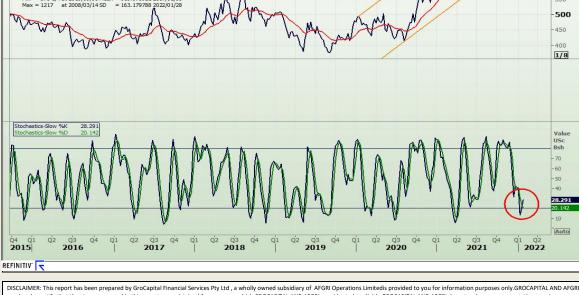

Market Report : 28 January 2022

# **Technical Analysis**

South African Futures Exchange - Wheat

DISCLAIMER: This report has been prepared by GroCapital Financial Services Pty Ltd, a wholly owned subsidiary of AFGRI Operations Limitedis provided to you for information purposes only.GROCAPITAL AND AFGRI hereby certify that the view sexpressed in this report were obtained from sources which GROCAPITAL AND AFGRI consider to be reliable.GROCAPITAL AND AFGRI do not make any representations or give any guarantees or warranties, expressed or implicit, as to the correctness, accuracy or completeness of the report.Weither GROCAPITAL AND AFGRI (nor any affiliate, nor any of this respective of filters, directors, partners or employees, shall assume any liability for any losses arising from errors or omissions in the opinions, forecasts or information, irrespective of whether there has been any negligence by GroCapital and AFGRI, their affiliate, or their respective officers, directors, regardless of whether such damages were foreseen or unforeseen. The information contained in this report is confidential and may be subject to legal privilege. This report is not intended to on to should it be taken to create any legal relations or contractual relations.