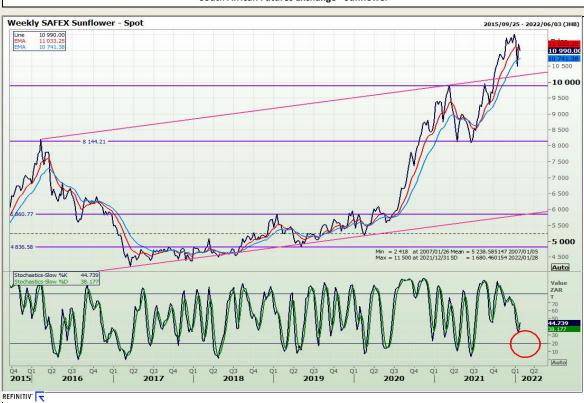

Market Report : 28 January 2022

# **Technical Analysis**

South African Futures Exchange - Sunflower

DISCLAIMER: This report has been prepared by GroCapital Financial Services Pty Ltd, a wholly owned subsidiary of AFGRI Operations Limitedis provided to you for information purposes only.GROCAPITAL AND AFGRI hereby certify that the view sexpressed in this report were obtained from sources which GROCAPITAL AND AFGRI consider to be reliable.GROCAPITAL AND AFGRI do not make any representations or give any guarantees or warranties, expressed or implied, as to the correctness, accuracy or completeness of the report.Whether GROCAPITAL AND AFGRI (nor any affiliate, nor any of thier, enor any of their respective of ficers, directors, partners or employees, shall assume any liability for any losses arising from errors or omissions in the opinions, forecasts or information, irrespective of whether there has been any negligence by GroCapital and AFGRI, their affiliate, or their respective officers, directors, partners or employees, regardless of whether such damages were foreseen or unforeseen. The information contained in this report is confidential and may be subject to legal privilege. This report is not intended to not should it be taken to create any legal relations or contractual relations.