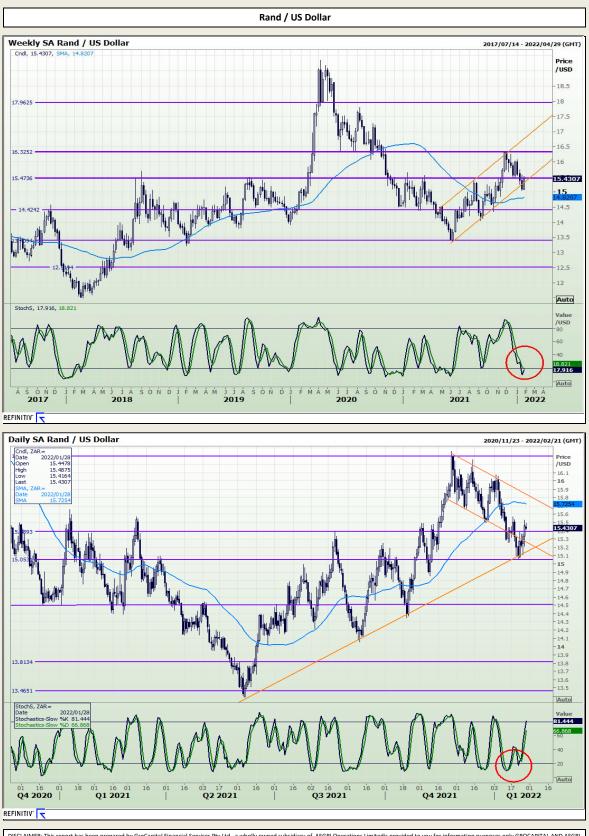

## **GroCapital Broking Services**

3rd Floor, AFGRI Building 12 Byls Bridge Boulevard Highveld Extension 73

Market Report : 28 January 2022

## **Technical Analysis**

REFINITIV'

DISCLAIMER: This report has been prepared by GroCapital Financial Services Pty Ltd, a wholly owned subsidiary of AFGRI Operations Limitedis provided to you for information purposes only.GROCAPITAL AND AFGRI hereby certify that the view sexpressed in this report were obtained from sources which GROCAPITAL AND AFGRI consider to be reliable.GROCAPITAL AND AFGRI do not make any representations or give any guarantees or warranties, expressed or implicit, as to the correctness, accuracy or completeness of the report.Weither GROCAPITAL AND AFGRI, nor any affiliate, nor any of thier, nor any of thier, encervice of their respective of ficers, directors, partners or employees, shall assume any liability for any losses arising from errors or omissions in the opinions, forecasts or information, irrespective of whether there has been any negligence by GroCapital and AFGRI, their affiliate, or their respective officers, directors, regardless of whether such damages were foreseen or unforeseen. The information contained in this report is confidential and may be subject to legal privilege. This report is not intended to not should it be taken to create any legal relations or contractual relations.