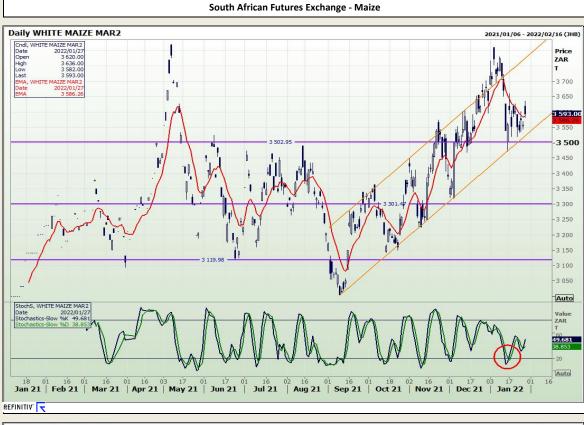

# **Technical Analysis**

South African Futures Exchange - Maize

DISCLAIMER: This report has been prepared by GroCapital Financial Services Pty Ltd, a wholly owned subsidiary of AFGRI Operations Limitedis provided to you for information purposes only.GROCAPITAL AND AFGRI hereby certify that the views expressed in this report were obtained from sources which GROCAPITAL AND AFGRI consider to be reliable.GROCAPITAL AND AFGRI do not make any representations or give any guarantees or warranties, expressed or implied, as to the correctness, accuracy or completeness of the report. Neither GROCAPITAL AND AFGRI, nor any affiliate, nor any of their respective officers, directors, partner or employees, shall assume any liability for any losses arising from errors or omissions in the opinions, forecasts or information, irrespective of whether there has been any negligence by GroCapital and AFGRI, their affiliate, or their respective officers, directors, partners or employees, regardless of whether such damages were foreseen or unforeseen. The information contained in this report is confidential and may be subject to legal privilege. This report is not intended to not should it be taken to create any legal relations or contractual relations.