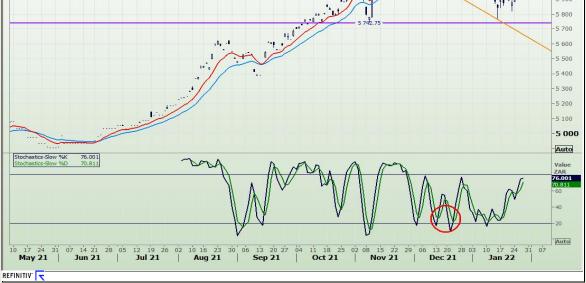

# **Technical Analysis**

South African Futures Exchange - Maize

DISCLAIMER: This report has been prepared by GroCapital Financial Services Pty Ltd, a wholly owned subsidiary of AFGRI Operations Limitedis provided to you for information purposes only.GROCAPITAL AND AFGRI hereby certify that the views expressed in this report were obtained from sources which GROCAPITAL AND AFGRI consider to be reliable.GROCAPITAL AND AFGRI do not make any representations or give any guarantees or warranties, expressed or implied, as to the correctness, accuracy or completeness of the report. Neither GROCAPITAL AND AFGRI, nor any affiliate, nor any of their respective officers, directors, partner or employees, shall assume any liability for any losses arising from errors or omissions in the opinions, forecasts or information, irrespective of whether there has been any negligence by GroCapital and AFGRI, their affiliate, or their respective officers, directors, partners or employees, regardless of whether such damages were foreseen or unforeseen. The information contained in this report is confidential and may be subject to legal privilege. This report is not intended to not should it be taken to create any legal relations or contractual relations.