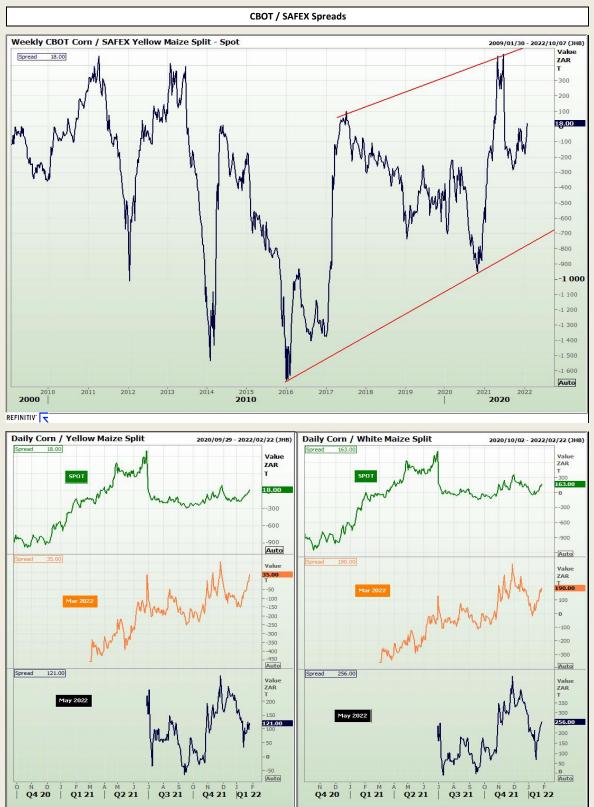

Market Report : 28 January 2022

# **Technical Analysis**

South African Futures Exchange - Maize

DISCLAIMER: This report has been prepared by GroCapital Financial Services Pty Ltd, a wholly owned subsidiary of AFGRI Operations Limitedis provided to you for information purposes only.GROCAPITAL AND AFGRI hereby certify that the views expressed in this report were obtained from sources which GROCAPITAL AND AFGRI consider to be reliable.GROCAPITAL AND AFGRI do not make any representations or give any guarantees or warranties, expressed or implied, as to the correctness, accuracy or completeness of the report. Neither GROCAPITAL AND AFGRI, nor any affiliate, nor any of their respective officers, directors, partner or employees, shall assume any liability for any losses arising from errors or omissions in the opinions, forecasts or information, irrespective of whether there has been any negligence by GroCapital and AFGRI, their affiliate, or their respective officers, directors, partners or employees, regardless of whether such damages were foreseen or unforeseen. The information contained in this report is confidential and may be subject to legal privilege. This report is not intended to not should it be taken to create any legal relations or contractual relations.