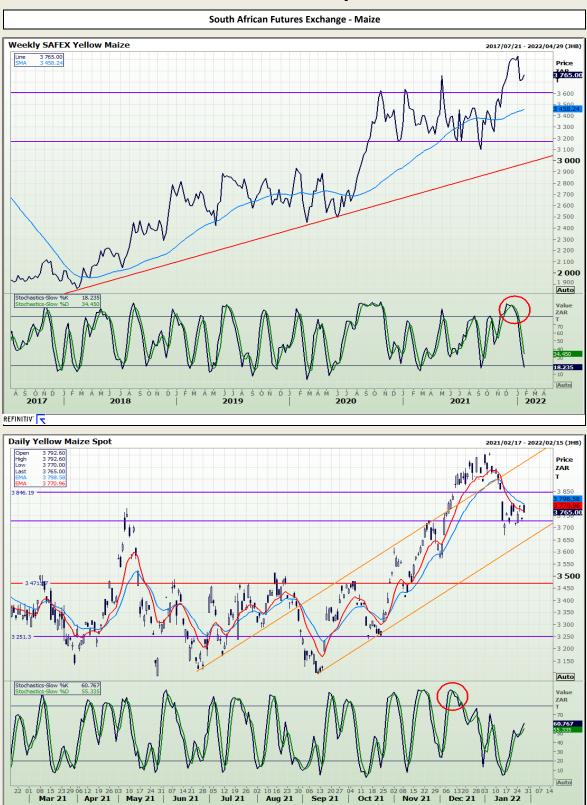

# **Technical Analysis**

South African Futures Exchange - Maize

DISCLAIMER: This report has been prepared by GroCapital Financial Services Pty Ltd, a wholly owned subsidiary of AFGRI Operations Limitedis provided to you for information purposes only.GROCAPITAL AND AFGRI hereby certify that the views expressed in this report were obtained from sources which GROCAPITAL AND AFGRI consider to be reliable.GROCAPITAL AND AFGRI do not make any representations or give any guarantees or warranties, expressed or implied, as to the correctness, accuracy or completeness of the report. Neither GROCAPITAL AND AFGRI, nor any affiliate, nor any of their respective officers, directors, partner or employees, shall assume any liability for any losses arising from errors or omissions in the opinions, forecasts or information, irrespective of whether there has been any negligence by GroCapital and AFGRI, their affiliate, or their respective officers, directors, partners or employees, regardless of whether such damages were foreseen or unforeseen. The information contained in this report is confidential and may be subject to legal privilege. This report is not intended to not should it be taken to create any legal relations or contractual relations.