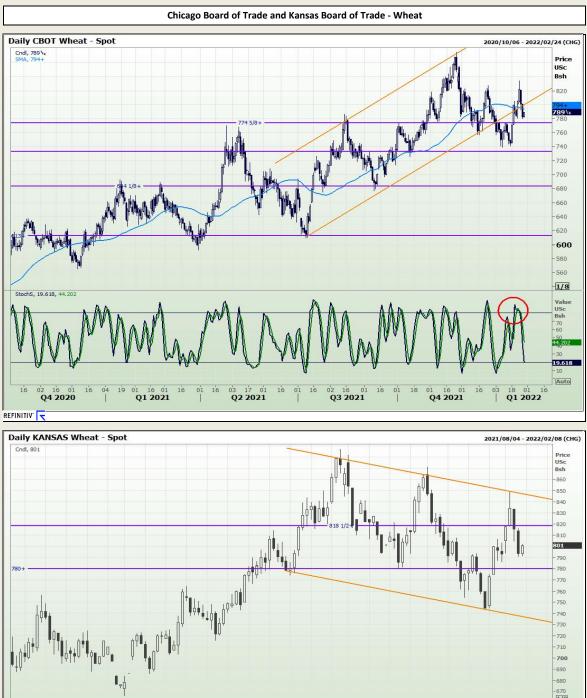

# **Technical Analysis**

South African Futures Exchange - Wheat

DISCLAIMER: This report has been prepared by GroCapital Financial Services Pty Ltd, a wholly owned subsidiary of AFGRI Operations Limitedis provided to you for information purposes only.GROCAPITAL AND AFGRI hereby certify that the view sexpressed in this report were obtained from sources which GROCAPITAL AND AFGRI consider to be reliable.GROCAPITAL AND AFGRI do not make any representations or give any guarantees or warranties, expressed or implicit, as to the correctness, accuracy or completeness of the report.Weither GROCAPITAL AND AFGRI (nor any affiliate, nor any of this respective of filters, directors, partners or employees, shall assume any liability for any losses arising from errors or omissions in the opinions, forecasts or information, irrespective of whether there has been any negligence by GroCapital and AFGRI, their affiliate, or their respective officers, directors, regardless of whether such damages were foreseen or unforeseen. The information contained in this report is confidential and may be subject to legal privilege. This report is not intended to on to should it be taken to create any legal relations or contractual relations.