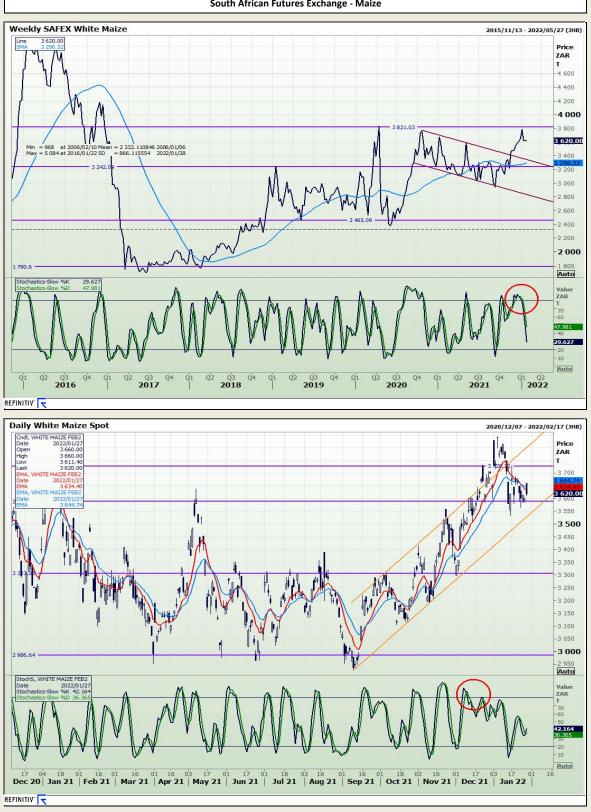

# **Technical Analysis**

South African Futures Exchange - Maize

DISCLAIMER: This report has been prepared by GroCapital Financial Services Pty Ltd, a wholly owned subsidiary of AFGRI Operations Limitedis provided to you for information purposes only.GROCAPITAL AND AFGRI hereby certify that the views expressed in this report were obtained from sources which GROCAPITAL AND AFGRI consider to be reliable.GROCAPITAL AND AFGRI do not make any representations or give any guarantees or warranties, expressed or implied, as to the correctness, accuracy or completeness of the report. Neither GROCAPITAL AND AFGRI, nor any affiliate, nor any of their respective officers, directors, partner or employees, shall assume any liability for any losses arising from errors or omissions in the opinions, forecasts or information, irrespective of whether there has been any negligence by GroCapital and AFGRI, their affiliate, or their respective officers, directors, partners or employees, regardless of whether such damages were foreseen or unforeseen. The information contained in this report is confidential and may be subject to legal privilege. This report is not intended to not should it be taken to create any legal relations or contractual relations.