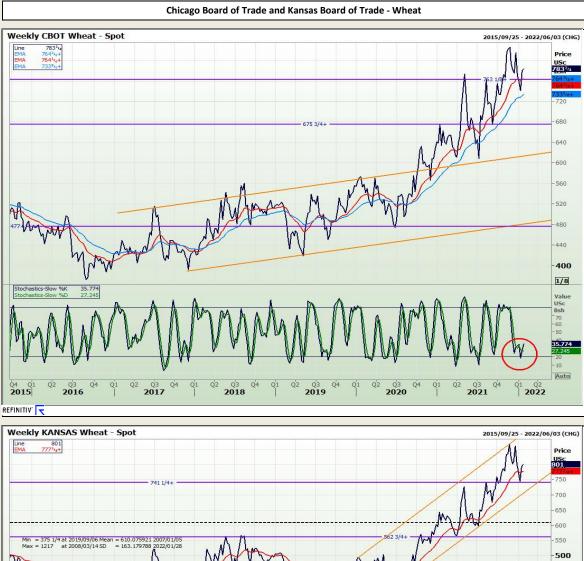

Market Report : 28 January 2022

# **Technical Analysis**

South African Futures Exchange - Wheat

DISCLAIMER: This report has been prepared by GroCapital Financial Services Pty Ltd, a wholly owned subsidiary of AFGRI Operations Limitedis provided to you for information purposes only.GROCAPITAL AND AFGRI hereby certify that the view sexpressed in this report were obtained from sources which GROCAPITAL AND AFGRI consider to be reliable.GROCAPITAL AND AFGRI do not make any representations or give any guarantees or warranties, expressed or implicit, as to the correctness, accuracy or completeness of the report.Weither GROCAPITAL AND AFGRI (nor any affiliate, nor any of this respective of filters, directors, partners or employees, shall assume any liability for any losses arising from errors or omissions in the opinions, forecasts or information, irrespective of whether there has been any negligence by GroCapital and AFGRI, their affiliate, or their respective officers, directors, regardless of whether such damages were foreseen or unforeseen. The information contained in this report is confidential and may be subject to legal privilege. This report is not intended to on to should it be taken to create any legal relations or contractual relations.