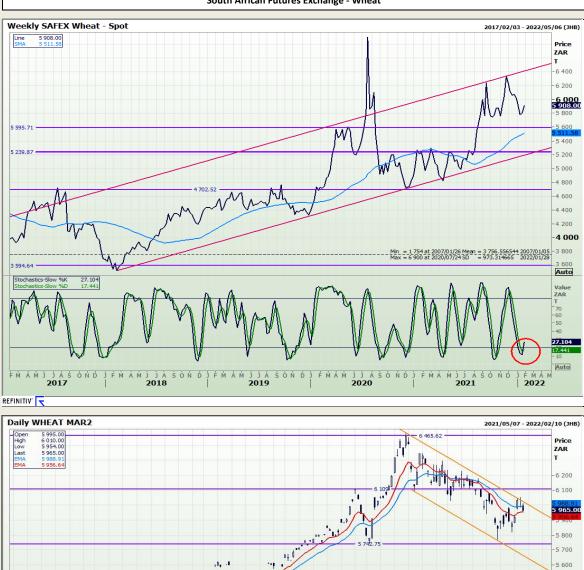

Market Report : 28 January 2022

# **Technical Analysis**

South African Futures Exchange - Wheat

DISCLAIMER: This report has been prepared by GroCapital Financial Services Pty Ltd, a wholly owned subsidiary of AFGRI Operations Limitedis provided to you for information purposes only.GROCAPITAL AND AFGRI hereby certify that the view sexpressed in this report were obtained from sources which GROCAPITAL AND AFGRI consider to be reliable.GROCAPITAL AND AFGRI do not make any representations or give any guarantees or warranties, expressed or implicit, as to the correctness, accuracy or completeness of the report.Weither GROCAPITAL AND AFGRI (nor any affiliate, nor any of this respective of filters, directors, partners or employees, shall assume any liability for any losses arising from errors or omissions in the opinions, forecasts or information, irrespective of whether there has been any negligence by GroCapital and AFGRI, their affiliate, or their respective officers, directors, regardless of whether such damages were foreseen or unforeseen. The information contained in this report is confidential and may be subject to legal privilege. This report is not intended to on to should it be taken to create any legal relations or contractual relations.