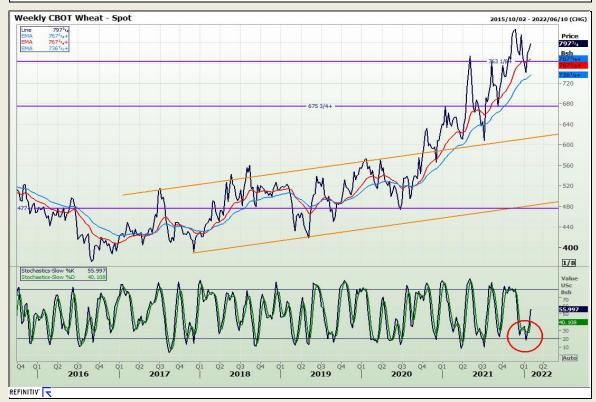

# **Technical Analysis**

Chicago Board of Trade and Kansas Board of Trade - Wheat

DISCLAIMER: This report has been prepared by GroCapital Financial Services Pty Ltd , a wholly owned subsidiary of AFGRI Operations Limitedis provided to you for information purposes only.GROCAPITAL AND AFGRI hereby certify that the views expressed in this report were obtained from sources which GROCAPITAL AND AFGRI consider to be reliable.GROCAPITAL AND AFGRI do not make any representations or give any guarantees or warranties, expressed or implied, as to the correctness, accuracy or completeness of the report. AND AFGRI, on any affiliate, nor any of this report is entire respective officers, directors, partners or employees, shall assume any liability for any losses arising from errors or omissions in the opinions, forecasts or information, irrespective of whether there has been any negligence by GroCapital and AFGRI, their affiliate, or their respective officers, directors, partners or employees, regardless of whether such damages were foreseen or unforeseen. The information contained in this report is confidential and may be subject to legal privilege. This report is not intended to not should it be taken to create any legal relations or contractual relations.

Market Report: 31 January 2022

3rd Floor, AFGRI Building 12 Byls Bridge Boulevard Highveld Extension 73