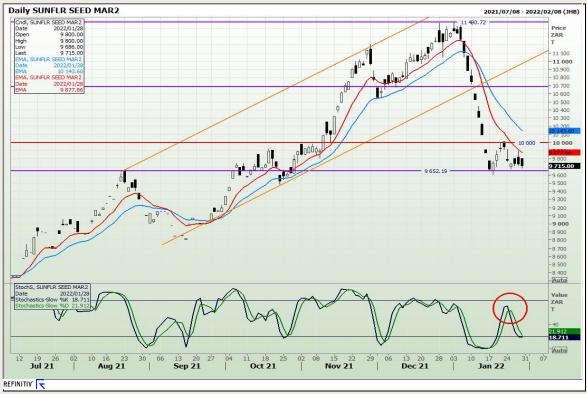

Market Report: 31 January 2022

3rd Floor, AFGRI Building 12 Byls Bridge Boulevard Highveld Extension 73

### **Technical Analysis**

South African Futures Exchange - Sunflower

DISCLAIMER: This report has been prepared by GroCapital Financial Services Pty Ltd., a wholly owned subsidiary of AFGRI Operations Limitedis provided to you for information purposes only GROCAPITAL AND AFGRI hereby certify that the views expressed in this report were obtained from sources which GROCAPITAL AND AFGRI consider to be reliable.GROCAPITAL AND AFGRI do not make any representations or give any guarantees or warranties, expressed or implied, as to the correctness, accuracy or completeness of the report. Neither GROCAPITAL AND AFGRI, nor any affiliate, nor any of their respective Officers, directors, partners or employees, shall assume any liability for any losses arising from errors or omissions in the opinions, forecasts or information, irrespective of whether there has been any negligence by GroCapital and AFGRI, their affiliate, or their respective officers, directors, partners or employees, regardless of whether such damages were foreseen or unforeseen. The information contained in this report is confidential and may be subject to legal privilege. This report is not intended to not should it be taken to create any legal relations or contractual relations.