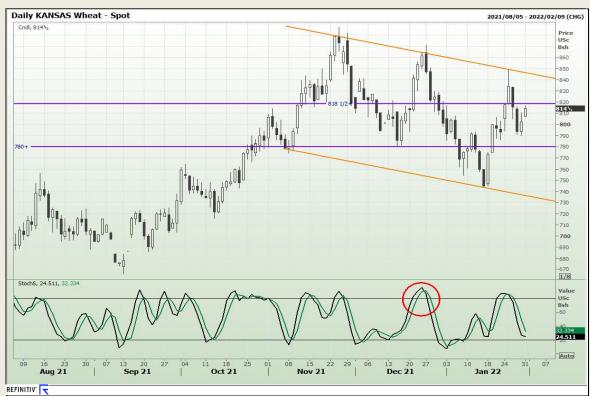

# **Technical Analysis**

Chicago Board of Trade and Kansas Board of Trade - Wheat

DISCLAIMER: This report has been prepared by GroCapital Financial Services Pty Ltd , a wholly owned subsidiary of AFGRI Operations Limitedis provided to you for information purposes only.GROCAPITAL AND AFGRI hereby certify that the views expressed in this report were obtained from sources which GROCAPITAL AND AFGRI consider to be reliable.GROCAPITAL AND AFGRI do not make any representations or give any guarantees or warranties, expressed or implied, as to the correctness, accuracy or completeness of the report. AND AFGRI, on any affiliate, nor any of this report is entire respective officers, directors, partners or employees, shall assume any liability for any losses arising from errors or omissions in the opinions, forecasts or information, irrespective of whether there has been any negligence by GroCapital and AFGRI, their affiliate, or their respective officers, directors, partners or employees, regardless of whether such damages were foreseen or unforeseen. The information contained in this report is confidential and may be subject to legal privilege. This report is not intended to not should it be taken to create any legal relations or contractual relations.

Market Report: 31 January 2022

3rd Floor, AFGRI Building 12 Byls Bridge Boulevard Highveld Extension 73