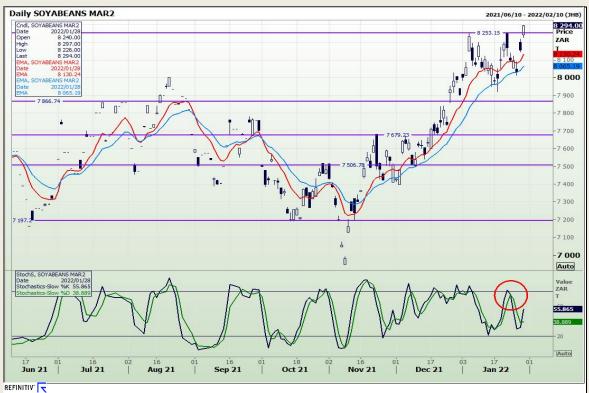

Market Report: 31 January 2022

3rd Floor, AFGRI Building 12 Byls Bridge Boulevard Highveld Extension 73

### **Technical Analysis**

**South African Futures Exchange - Soybeans** 

DISCLAIMER: This report has been prepared by GroCapital Financial Services Pty Ltd., a wholly owned subsidiary of AFGRI Operations Limitedis provided to you for information purposes only.GROCAPITAL AND AFGRI hereby certify that the views expressed in this report were obtained from sources which GROCAPITAL AND AFGRI consider to be reliable.GROCAPITAL AND AFGRI do not make any representations or give any guarantees or warranties, expressed or implied, as to the correctness, accuracy or completeness of the report. AND AFGRI, on any affiliate, nor any of this report is officers, directors, partners or employees, shall assume any liability for any losses arising from errors or omissions in the opinions, forecasts or information, irrespective of whether there has been any negligence by GroCapital and AFGRI, their affiliate, or their respective officers, directors, partners or employees, regardless of whether such damages were foreseen or unforeseen. The information contained in this report is confidential and may be subject to legal privilege. This report is not intended to not should it be taken to create any legal relations or contractual relations.