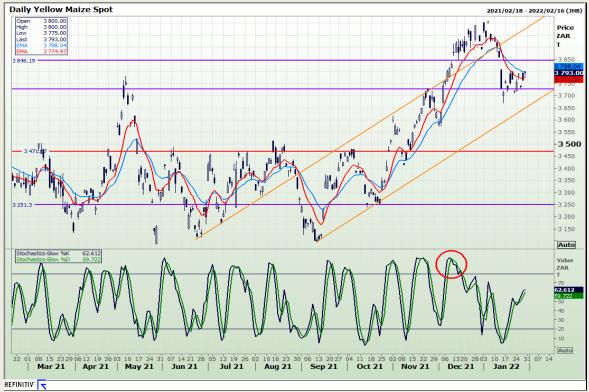

# **Technical Analysis**

**South African Futures Exchange - Maize** 

DISCLAIMER: This report has been prepared by GroCapital Financial Services Pty Ltd., a wholly owned subsidiary of AFGRI Operations Limitedis provided to you for information purposes only.GROCAPITAL AND AFGRI hereby certify that the views expressed in this report were obtained from sources which GROCAPITAL AND AFGRI consider to be reliable.GROCAPITAL AND AFGRI do not make any representations or give any guarantees or warranties, expressed or implied, as to the correctness, accuracy or completeness of the report. AND AFGRI, on any affiliate, nor any of this report is officers, directors, partners or employees, shall assume any liability for any losses arising from errors or omissions in the opinions, forecasts or information, irrespective of whether there has been any negligence by GroCapital and AFGRI, their affiliate, or their respective officers, directors, partners or employees, regardless of whether such damages were foreseen or unforeseen. The information contained in this report is confidential and may be subject to legal privilege. This report is not intended to not should it be taken to create any legal relations or contractual relations.

Market Report: 31 January 2022

3rd Floor, AFGRI Building 12 Byls Bridge Boulevard Highveld Extension 73