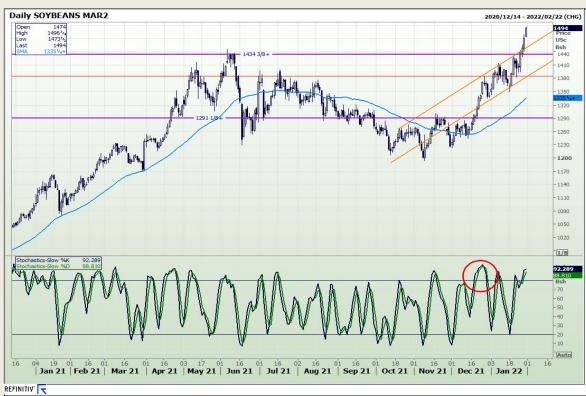

Market Report: 31 January 2022

3rd Floor, AFGRI Building 12 Byls Bridge Boulevard Highveld Extension 73

# **Technical Analysis**

Chicago Board of Trade - Soybeans

DISCLAIMER: This report has been prepared by GroCapital Financial Services Pty Ltd, a wholly owned subsidiary of AFGRI Operations Limited provided to you for information purposes only.GROCAPITAL AND AFGRI hereby certify that the views expressed in this report were obtained from sources which GROCAPITAL AND AFGRI consider to be reliable.GROCAPITAL AND AFGRI do not make any representations or give any guarantees or warranties, expressed or implied, as to the correctness, accuracy or completeness of the report. Neither GROCAPITAL AND AFGRI, no rany affiliate, no rany of their respective officers, directors, partners or employees, shall assume any liability for any losses arising from errors or omissions in the opinions, forecasts or information, irrespective of whether there has been any negligence by GroCapital and AFGRI, their affiliate, or their respective officers, directors, partners or employees, regardless of whether such damages were foreseen or unforeseen. The information contained in this report is confidential and may be subject to legal privilege. This report is not intended to not should it be taken to create any legal relations or contractual relations.