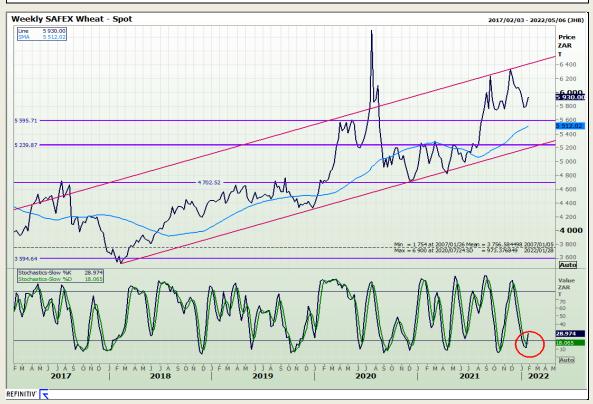

# **Technical Analysis**

South African Futures Exchange - Wheat

DISCLAIMER: This report has been prepared by GroCapital Financial Services Pty Ltd , a wholly owned subsidiary of AFGRI Operations Limitedis provided to you for information purposes only.GROCAPITAL AND AFGRI hereby certify that the views expressed in this report were obtained from sources which GROCAPITAL AND AFGRI consider to be reliable.GROCAPITAL AND AFGRI do not make any representations or give any guarantees or warranties, expressed or implied, as to the correctness, accuracy or completeness of the report. AND AFGRI, on any affiliate, nor any of this report is entire respective officers, directors, partners or employees, shall assume any liability for any losses arising from errors or omissions in the opinions, forecasts or information, irrespective of whether there has been any negligence by GroCapital and AFGRI, their affiliate, or their respective officers, directors, partners or employees, regardless of whether such damages were foreseen or unforeseen. The information contained in this report is confidential and may be subject to legal privilege. This report is not intended to not should it be taken to create any legal relations or contractual relations.

Market Report: 31 January 2022

3rd Floor, AFGRI Building 12 Byls Bridge Boulevard Highveld Extension 73