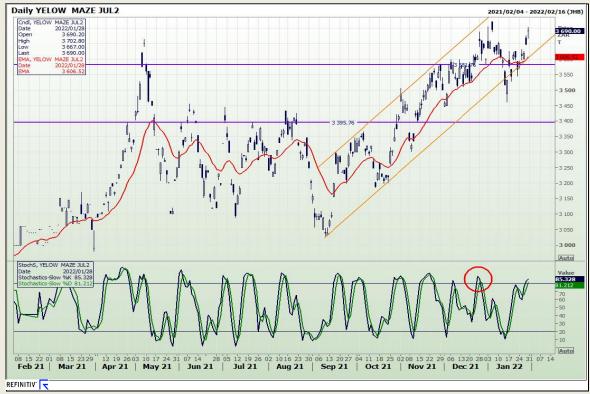

# **Technical Analysis**

**South African Futures Exchange - Maize** 

DISCLAIMER: This report has been prepared by GroCapital Financial Services Pty Ltd , a wholly owned subsidiary of AFGRI Operations Limitedis provided to you for information purposes only.GROCAPITAL AND AFGRI consider to be reliable.GROCAPITAL AND AFGRI do not make any representations or give any guarantees or warranties, expressed or implied, as to the correctness, accuracy or completeness of the report. AND AFGRI, on any affiliate, nor any of this, nor any affiliate, nor any of this respective filters, directors, partners or employees, shall assume any liability for any losses arising from errors or omissions in the opinions, forecasts or information, irrespective of whether there has been any negligence by GroCapital and AFGRI, their affiliate, or their respective officers, directors, partners or employees, regardless of whether such damages were foreseen or unforeseen. The information contained in this report is confidential and may be subject to legal privilege. This report is not intended to not should it be taken to create any legal relations or contractual relations.

Market Report: 31 January 2022

3rd Floor, AFGRI Building 12 Byls Bridge Boulevard Highveld Extension 73