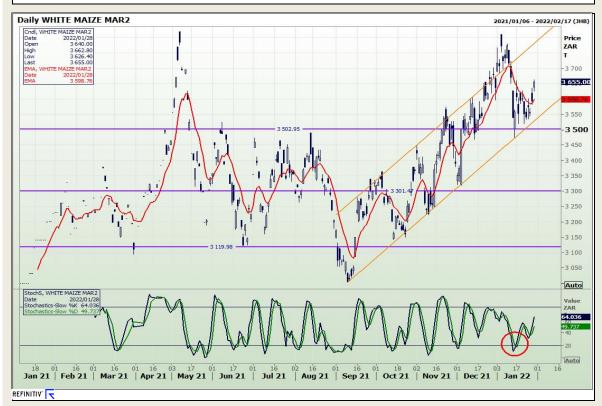

# **Technical Analysis**

**South African Futures Exchange - Maize** 

DISCLAIMER: This report has been prepared by GroCapital Financial Services Pty Ltd , a wholly owned subsidiary of AFGRI Operations Limitedis provided to you for information purposes only.GROCAPITAL AND AFGRI hereby certify that the views expressed in this report were obtained from sources which GROCAPITAL AND AFGRI consider to be reliable.GROCAPITAL AND AFGRI do not make any representations or give any guarantees or warranties, expressed or implied, as to the correctness, accuracy or completeness of the report. AND AFGRI, on any affiliate, nor any of this report is entire respective officers, directors, partners or employees, shall assume any liability for any losses arising from errors or omissions in the opinions, forecasts or information, irrespective of whether there has been any negligence by GroCapital and AFGRI, their affiliate, or their respective officers, directors, partners or employees, regardless of whether such damages were foreseen or unforeseen. The information contained in this report is confidential and may be subject to legal privilege. This report is not intended to not should it be taken to create any legal relations or contractual relations.

Market Report: 31 January 2022

3rd Floor, AFGRI Building 12 Byls Bridge Boulevard Highveld Extension 73