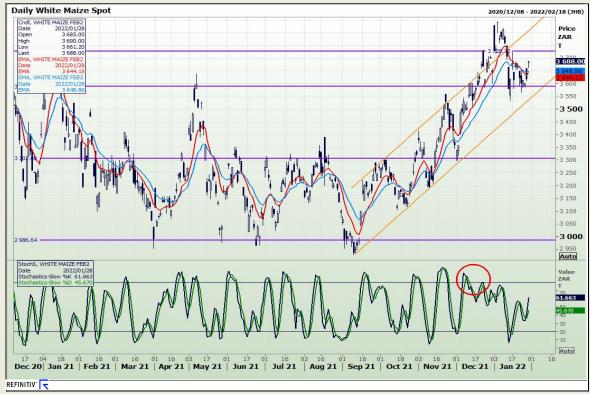

# **Technical Analysis**

**South African Futures Exchange - Maize** 

DISCLAIMER: This report has been prepared by GroCapital Financial Services Pty Ltd , a wholly owned subsidiary of AFGRI Operations Limitedis provided to you for information purposes only.GROCAPITAL AND AFGRI consider to be reliable.GROCAPITAL AND AFGRI do not make any representations or give any guarantees or warranties, expressed or implied, as to the correctness, accuracy or completeness of the report. AND AFGRI, on any affiliate, nor any of this, nor any affiliate, nor any of this respective filters, directors, partners or employees, shall assume any liability for any losses arising from errors or omissions in the opinions, forecasts or information, irrespective of whether there has been any negligence by GroCapital and AFGRI, their affiliate, or their respective officers, directors, partners or employees, regardless of whether such damages were foreseen or unforeseen. The information contained in this report is confidential and may be subject to legal privilege. This report is not intended to not should it be taken to create any legal relations or contractual relations.

Market Report: 31 January 2022

3rd Floor, AFGRI Building 12 Byls Bridge Boulevard Highveld Extension 73