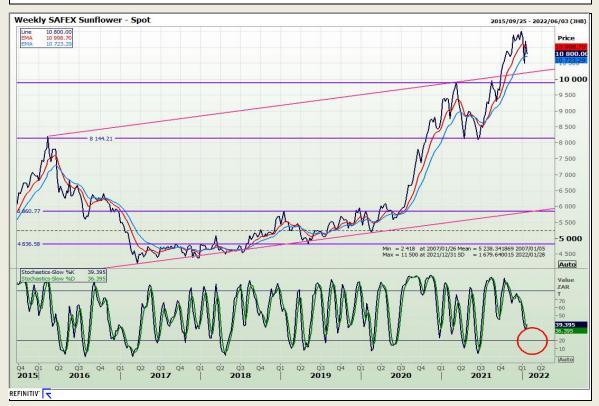

Market Report: 31 January 2022

3rd Floor, AFGRI Building 12 Byls Bridge Boulevard Highveld Extension 73

### **Technical Analysis**

South African Futures Exchange - Sunflower

DISCLAIMER: This report has been prepared by GroCapital Financial Services Pty Ltd., a wholly owned subsidiary of AFGRI Operations Limitedis provided to you for information purposes only GROCAPITAL AND AFGRI hereby certify that the views expressed in this report were obtained from sources which GROCAPITAL AND AFGRI consider to be reliable.GROCAPITAL AND AFGRI do not make any representations or give any guarantees or warranties, expressed or implied, as to the correctness, accuracy or completeness of the report. Neither GROCAPITAL AND AFGRI, nor any affiliate, nor any of their respective Officers, directors, partners or employees, shall assume any liability for any losses arising from errors or omissions in the opinions, forecasts or information, irrespective of whether there has been any negligence by GroCapital and AFGRI, their affiliate, or their respective officers, directors, partners or employees, regardless of whether such damages were foreseen or unforeseen. The information contained in this report is confidential and may be subject to legal privilege. This report is not intended to not should it be taken to create any legal relations or contractual relations.