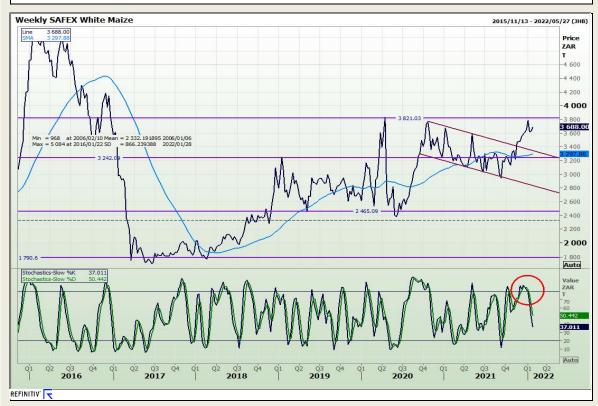

# **Technical Analysis**

**South African Futures Exchange - Maize** 

DISCLAIMER: This report has been prepared by GroCapital Financial Services Pty Ltd , a wholly owned subsidiary of AFGRI Operations Limitedis provided to you for information purposes only.GROCAPITAL AND AFGRI hereby certify that the views expressed in this report were obtained from sources which GROCAPITAL AND AFGRI consider to be reliable.GROCAPITAL AND AFGRI do not make any representations or give any guarantees or warranties, expressed or implied, as to the correctness, accuracy or completeness of the report. AND AFGRI, on any affiliate, nor any of this report is entire respective officers, directors, partners or employees, shall assume any liability for any losses arising from errors or omissions in the opinions, forecasts or information, irrespective of whether there has been any negligence by GroCapital and AFGRI, their affiliate, or their respective officers, directors, partners or employees, regardless of whether such damages were foreseen or unforeseen. The information contained in this report is confidential and may be subject to legal privilege. This report is not intended to not should it be taken to create any legal relations or contractual relations.

Market Report: 31 January 2022

3rd Floor, AFGRI Building 12 Byls Bridge Boulevard Highveld Extension 73