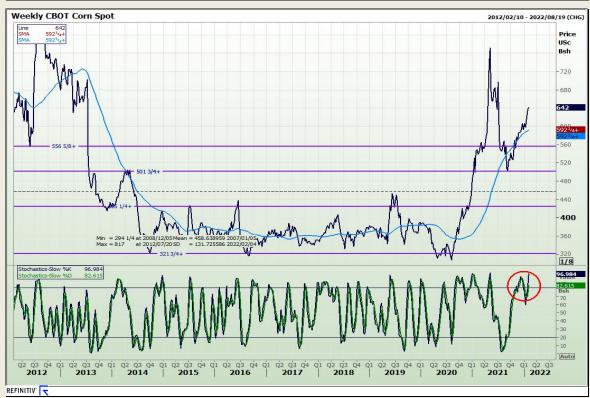

# **Technical Analysis**

Chicago Board of Trade - Corn

DISCLAIMER: This report has been prepared by GroCapital Financial Services Pty Ltd., a wholly owned subsidiary of AFGRI Operations Limited is provided to you for information purposes only, GROCAPITAL AND AFGRI consider to the reliable, GROCAPITAL AND AFGRI do not make any representations or give any guarantees or warranties, expressed or implied, as to the correctness, accuracy or completeneess of the reports. In or any affiliate, nor any of their respective officers, directors, partners or employees, shall assume any liability for any losses arising from errors or omissions in the opinions, forecasts or information, irrespective of whether there has been any negligence by GroCapital and AFGRI, their affiliate, or their respective officers, directors, partners or employees, regardless of whether such damages were foreseen or unforeseen. The information contained in this report is confidential and may be subject to legal privilege. This report is not intended to not should it be date to create any legal relations or contractual relations.