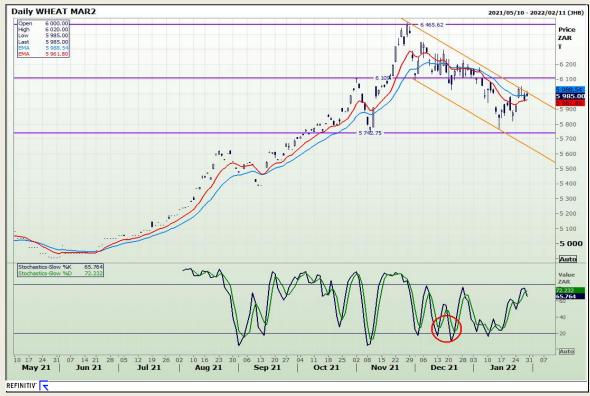

# **Technical Analysis**

South African Futures Exchange - Wheat

DISCLAIMER: This report has been prepared by GroCapital Financial Services Pty Ltd , a wholly owned subsidiary of AFGRI Operations Limitedis provided to you for information purposes only.GROCAPITAL AND AFGRI hereby certify that the views expressed in this report were obtained from sources which GROCAPITAL AND AFGRI consider to be reliable.GROCAPITAL AND AFGRI do not make any representations or give any guarantees or warranties, expressed or implied, as to the correctness, accuracy or completeness of the report. AND AFGRI, on any affiliate, nor any of this report is entire respective officers, directors, partners or employees, shall assume any liability for any losses arising from errors or omissions in the opinions, forecasts or information, irrespective of whether there has been any negligence by GroCapital and AFGRI, their affiliate, or their respective officers, directors, partners or employees, regardless of whether such damages were foreseen or unforeseen. The information contained in this report is confidential and may be subject to legal privilege. This report is not intended to not should it be taken to create any legal relations or contractual relations.

Market Report: 31 January 2022

3rd Floor, AFGRI Building 12 Byls Bridge Boulevard Highveld Extension 73