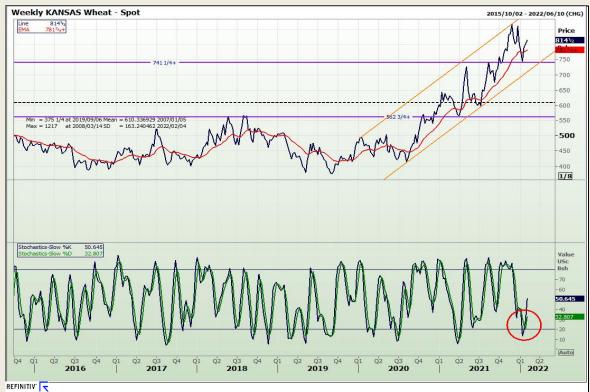

# **Technical Analysis**

Chicago Board of Trade and Kansas Board of Trade - Wheat

DISCLAIMER: This report has been prepared by GroCapital Financial Services Pty Ltd , a wholly owned subsidiary of AFGRI Operations Limitedis provided to you for information purposes only.GROCAPITAL AND AFGRI hereby certify that the views expressed in this report were obtained from sources which GROCAPITAL AND AFGRI consider to be reliable.GROCAPITAL AND AFGRI do not make any representations or give any guarantees or warranties, expressed or implied, as to the correctness, accuracy or completeness of the report. AND AFGRI, on any affiliate, nor any of this report is entire respective officers, directors, partners or employees, shall assume any liability for any losses arising from errors or omissions in the opinions, forecasts or information, irrespective of whether there has been any negligence by GroCapital and AFGRI, their affiliate, or their respective officers, directors, partners or employees, regardless of whether such damages were foreseen or unforeseen. The information contained in this report is confidential and may be subject to legal privilege. This report is not intended to not should it be taken to create any legal relations or contractual relations.

Market Report: 31 January 2022

3rd Floor, AFGRI Building 12 Byls Bridge Boulevard Highveld Extension 73