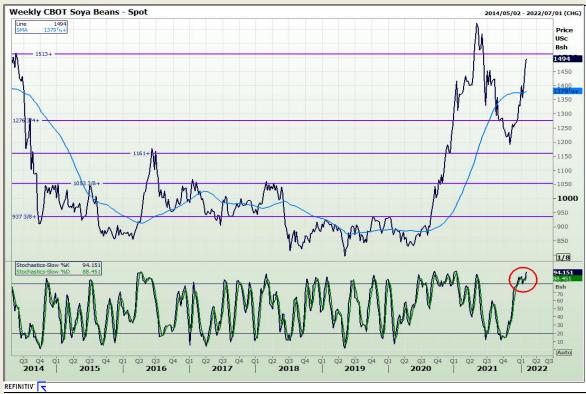

Market Report: 31 January 2022

3rd Floor, AFGRI Building 12 Byls Bridge Boulevard Highveld Extension 73

# **Technical Analysis**

Chicago Board of Trade - Soybeans

DISCLAIMER: This report has been prepared by GroCapital Financial Services Pty Ltd, a wholly owned subsidiary of AFGRI Operations Limited provided to you for information purposes only.GROCAPITAL AND AFGRI hereby certify that the views expressed in this report were obtained from sources which GROCAPITAL AND AFGRI consider to be reliable.GROCAPITAL AND AFGRI do not make any representations or give any guarantees or warranties, expressed or implied, as to the correctness, accuracy or completeness of the report. Neither GROCAPITAL AND AFGRI, no rany affiliate, no rany of their respective officers, directors, partners or employees, shall assume any liability for any losses arising from errors or omissions in the opinions, forecasts or information, irrespective of whether there has been any negligence by GroCapital and AFGRI, their affiliate, or their respective officers, directors, partners or employees, regardless of whether such damages were foreseen or unforeseen. The information contained in this report is confidential and may be subject to legal privilege. This report is not intended to not should it be taken to create any legal relations or contractual relations.