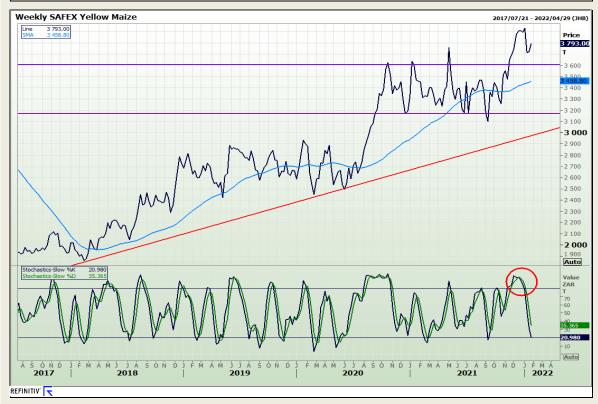

# **Technical Analysis**

**South African Futures Exchange - Maize** 

DISCLAIMER: This report has been prepared by GroCapital Financial Services Pty Ltd., a wholly owned subsidiary of AFGRI Operations Limitedis provided to you for information purposes only.GROCAPITAL AND AFGRI hereby certify that the views expressed in this report were obtained from sources which GROCAPITAL AND AFGRI consider to be reliable.GROCAPITAL AND AFGRI do not make any representations or give any guarantees or warranties, expressed or implied, as to the correctness, accuracy or completeness of the report. AND AFGRI, on any affiliate, nor any of this report is officers, directors, partners or employees, shall assume any liability for any losses arising from errors or omissions in the opinions, forecasts or information, irrespective of whether there has been any negligence by GroCapital and AFGRI, their affiliate, or their respective officers, directors, partners or employees, regardless of whether such damages were foreseen or unforeseen. The information contained in this report is confidential and may be subject to legal privilege. This report is not intended to not should it be taken to create any legal relations or contractual relations.

Market Report: 31 January 2022

3rd Floor, AFGRI Building 12 Byls Bridge Boulevard Highveld Extension 73