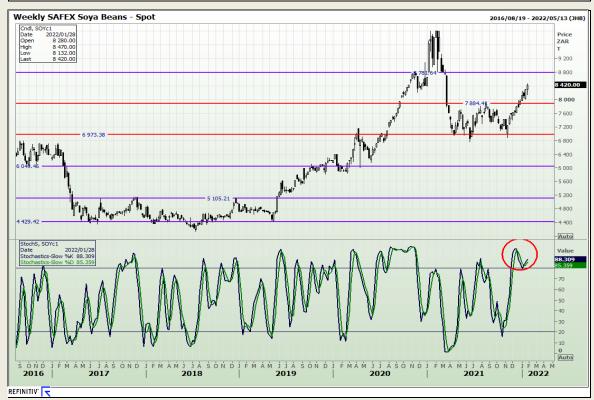

Market Report: 31 January 2022

3rd Floor, AFGRI Building 12 Byls Bridge Boulevard Highveld Extension 73

### **Technical Analysis**

**South African Futures Exchange - Soybeans** 

DISCLAIMER: This report has been prepared by GroCapital Financial Services Pty Ltd., a wholly owned subsidiary of AFGRI Operations Limitedis provided to you for information purposes only.GROCAPITAL AND AFGRI hereby certify that the views expressed in this report were obtained from sources which GROCAPITAL AND AFGRI consider to be reliable.GROCAPITAL AND AFGRI do not make any representations or give any guarantees or warranties, expressed or implied, as to the correctness, accuracy or completeness of the report. AND AFGRI, on any affiliate, nor any of this report is officers, directors, partners or employees, shall assume any liability for any losses arising from errors or omissions in the opinions, forecasts or information, irrespective of whether there has been any negligence by GroCapital and AFGRI, their affiliate, or their respective officers, directors, partners or employees, regardless of whether such damages were foreseen or unforeseen. The information contained in this report is confidential and may be subject to legal privilege. This report is not intended to not should it be taken to create any legal relations or contractual relations.