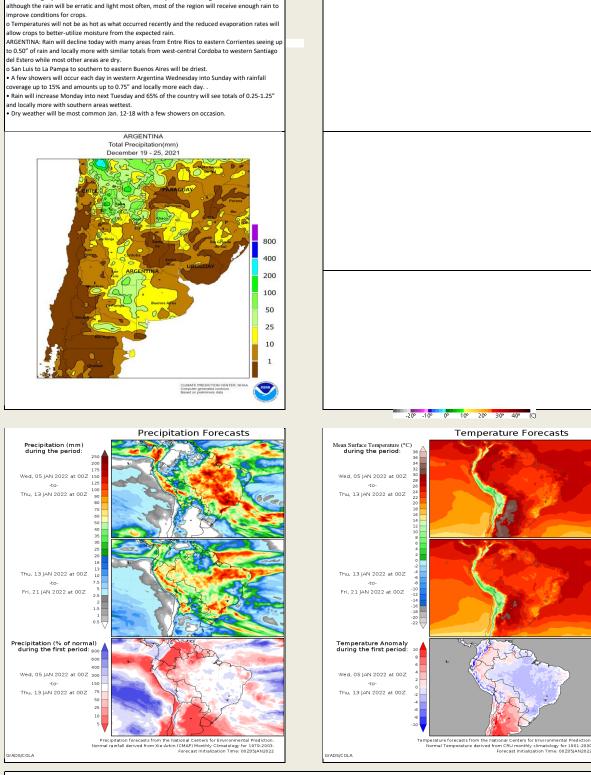

Jannie van Der Watt - 011 063 2729 Susan Mittermeier - 011 063 2720 Willem Peyper - 011 063 2724 Johan Du Toit - 011 063 2723

BRAZIL: Paraguay and most of southern Brazil will see daily showers through the next ten days and

## **South America - Weather**

DISCLAIMER: This report has been prepared by GroCapital Financial Services Pty Ltd, a wholly owned subsidiary of AFGRI Operations Limitedis provided to you for information purposes only.GROCAPITAL AND AFGRI hereby certify that the views expressed in this report were obtained from sources which GROCAPITAL AND AFGRI consider to be reliable.GROCAPITAL AND AFGRI do not make any representations or give any guarantees or warranties, expressed or implied, as to the correctness, accuracy or completeness of the report.Nether GROCAPITAL AND AFGRI, nor any of their respective officers, directors, partners or employees, shall assume any liability for any losses arising from errors or omissions in the opinions, forecasts or information, irrespective of whether there has been any negligence by GroCapital and AFGRI, their affiliate, or or heir respective officers, directors, partners or employees, regardless of whether such damages were foreseen or unforeseen. The information contained in this report is confidential and may be subject to legal privilege. This report is not intended to not should it be taken to create any legal relations or contractual relations.