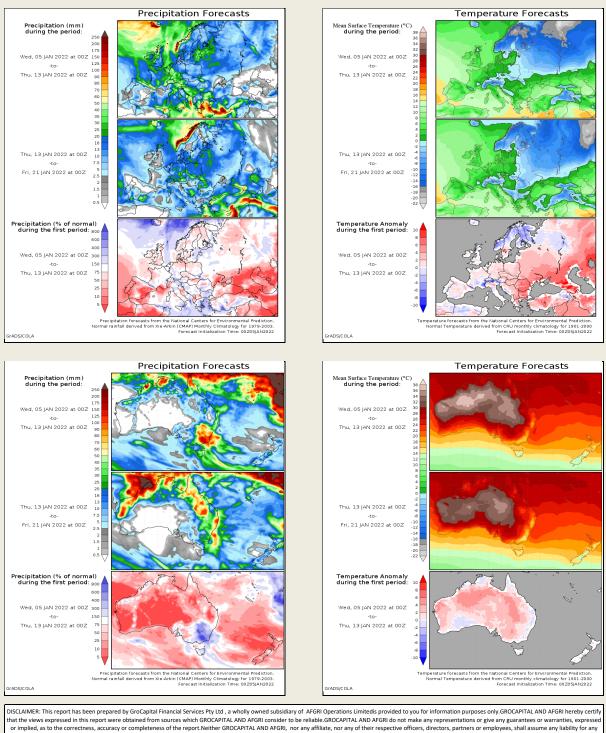

# Europe, New Zealand and Australia - Weather

EUROPE: Rounds of precipitation will continue to maintain moist conditions throughout the North Sea Region into France, Germany, Switzerland and northeastern Italy as well as southern Scandinavia this week. Moisture will reach into the northwestern Balkan Nations Thursday into early next week and may expand into portions of the southeastern Balkan Nations early next week. AUSTRALL:R fain will increase over southeastern portions of the continent Wednesday into Friday limiting fieldwork and raising concern over unharvested winter grains. Scattered showers will linger over central and eastern New South Wales this weekend into early next week. The moisture will continue to hinder crop maturation and harvest, but some fieldwork will evolve in breaks in precipitation. @ The greatest moisture will occur from central to southeastern New South Wales and eastern Victoria and daily totals will varion 0.75 to 2.50 inches and locally more Wednesday into Friday. @ Scattered showers this weekend into early next week will move around day to day in New South Wales and eastern Victoria and daily totals will som form 0.55 to 0.60 inch and local totals exceeding 1.00 inch.