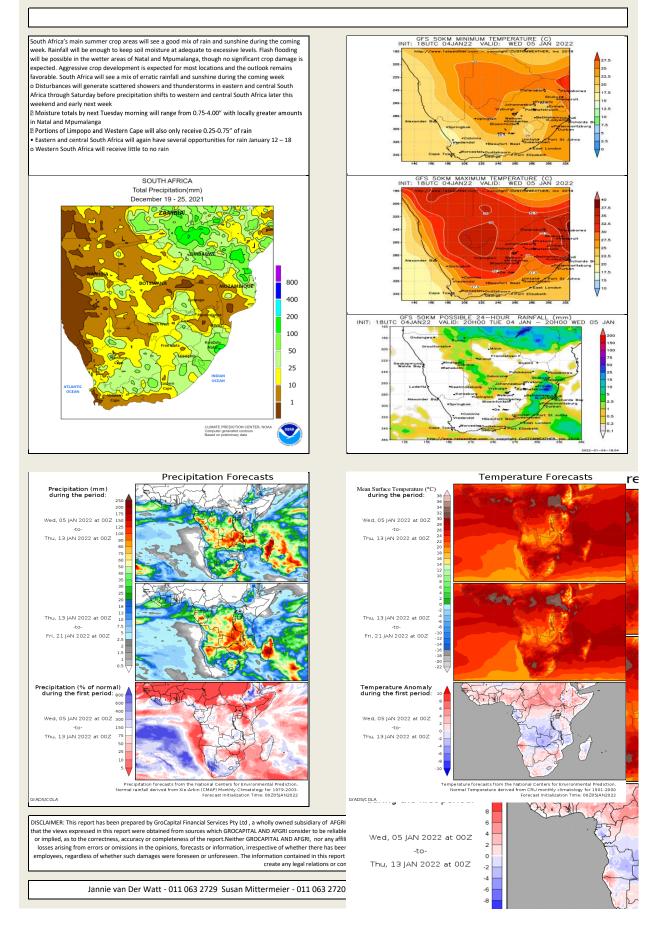

### **GroCapital Broking Services**

Market Report : 05 January 2022

3rd Floor, AFGRI Building 12 Byls Bridge Boulevard Highveld Extension 73

## South Africa - Weather





#### **GroCapital Broking Services**

Market Report : 05 January 2022

JAN 04, 2022

110

# **United States of America - Weather**

TODAY'S FORECAS

U.S. MIDWEST: The Midwest will see a quiet weather pattern through most of the next two weeks with a few rounds of mostly light precipitation into this weekend.

 o Precipitation will be greatest near and south of the Ohio River this weekend and additional increases in river and stream flows will result leaving the region prone to a quick increase in flooding if a heavy necipitation event were to occur soon.

U.S. DELTA AND SOUTHEAST: A mostly tranquil weather pattern will be in place during the next two weeks in the Delta and the Southeast outside of some light showers Wednesday into Thursday and widespread rain Saturday into Sunday.

o S