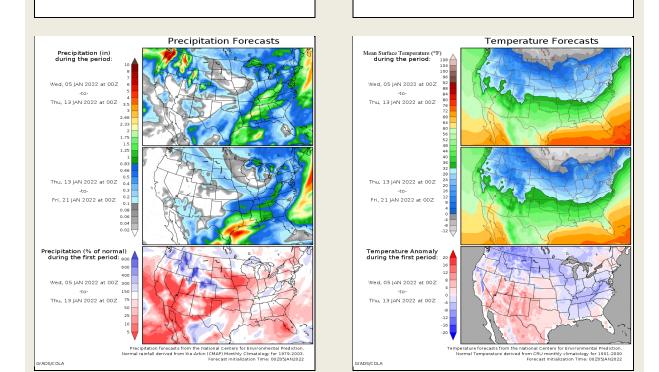

# **United States of America - Weather**

TODAY'S FORECAS

U.S. MIDWEST: The Midwest will see a quiet weather pattern through most of the next two weeks with a few rounds of mostly light precipitation into this weekend.

 o Precipitation will be greatest near and south of the Ohio River this weekend and additional increases in river and stream flows will result leaving the region prone to a quick increase in flooding if a heavy necipitation event were to occur soon.

U.S. DELTA AND SOUTHEAST: A mostly tranquil weather pattern will be in place during the next two weeks in the Delta and the Southeast outside of some light showers Wednesday into Thursday and widespread rain Saturday into Sunday.

o Some of the driest areas from southeastern Georgia and nearby Florida to central and eastern South Carolina will benefit the precipitation, but much of the rain will be light and greater rain is needed to fully restore soil moisture. 