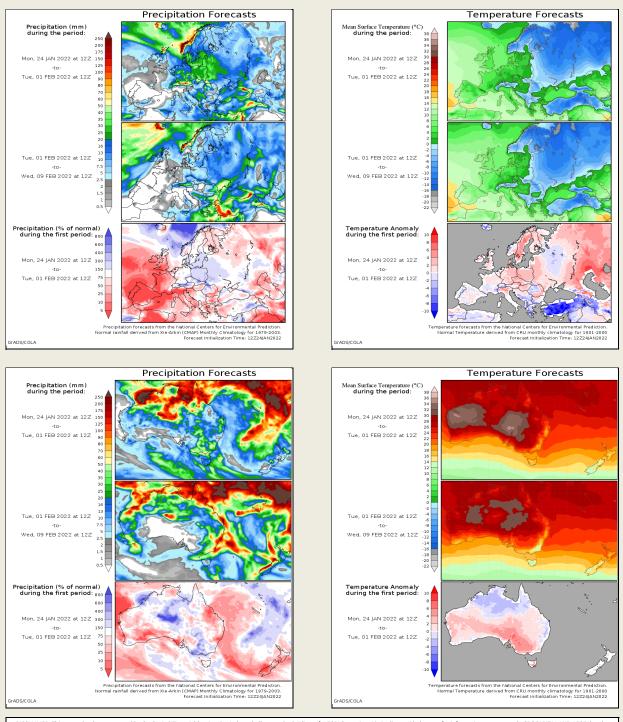

#### **GroCapital Broking Services**

Market Report : 25 January 2022

## Europe, New Zealand and Australia - Weather

EUROPE: Rounds of precipitation will continue to maintain moist conditions throughout the North Sea Region into France, Germany, Switzerland and northeastern Italy as well as southern Scandinavia this week. Moisture will reach into the northwestern Balkan Nations Thursday into early next week and may expand into portions of the southeastern Balkan Nations early next week. AUSTRALIA: Regular rounds of scattered showers and thunderstorms will increase over southeastern South Australia, Victoria, New South Wales and southeastern Queensland this week providing welcome moisture after recent dry conditions. The moisture will help ease crop stress from recent hot and dry conditions for summer crops, although some greater rain would still be welcome in southeastern Queensland as well as