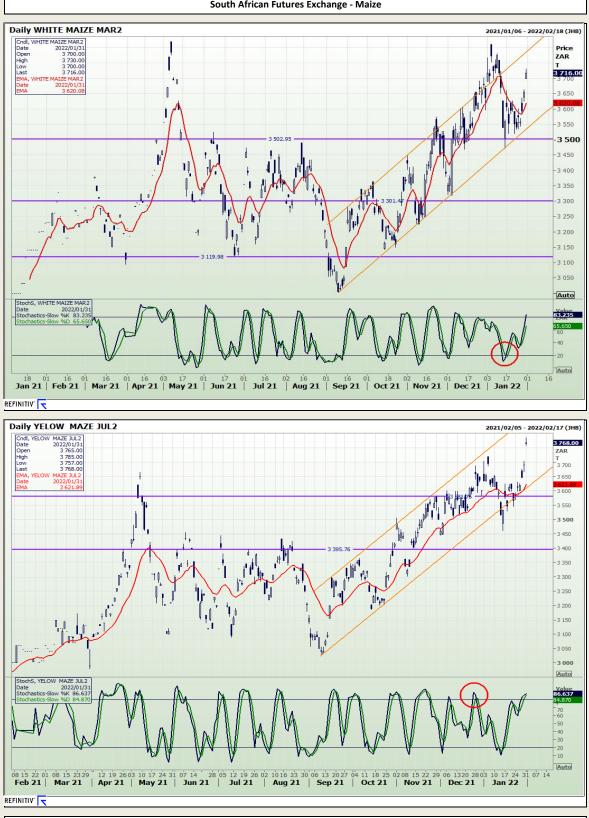

## **Technical Analysis**

South African Futures Exchange - Maize

DISCLAIMER: This report has been prepared by GroCapital Financial Services Pty Ltd, a wholly owned subsidiary of AFGRI Operations Limitedis provided to you for information purposes only. GROCAPITAL AND AFGRI hereby certify that the views expressed in this report were obtained from sources which GROCAPITAL AND AFGRI consider to be reliable.GROCAPITAL AND AFGRI do not make any representations or give any guarantees or warranties, expressed or implied, as to the correctness, accuracy or completeness of the report. Neither GROCAPITAL AND AFGRI, nor any affiliate, nor any of their respective officers, directors, partner or employees, shall assume any liability for any losses arising from errors or omissions in the opinions, forecasts or information, irrespective of whether there has been any negligence by GroCapital and AFGRI, their affiliate, or their respective officers, directors, partners or employees, regardless of whether such damages were foreseen or unforeseen. The information contained in this report is confidential and may be subject to legal privilege. This report is not intended to not should it be taken to create any legal relations or contractual relations.