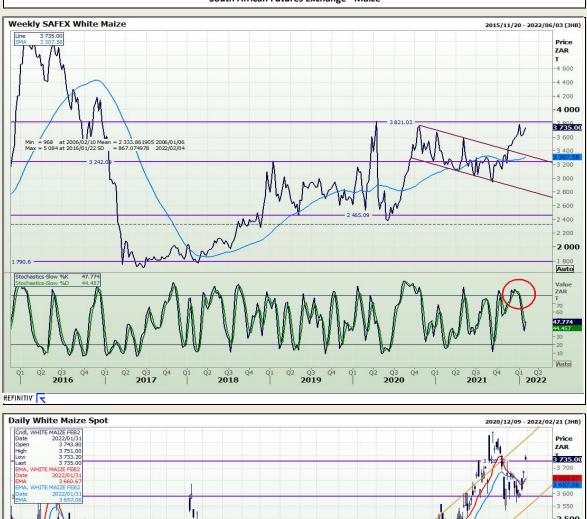

## **Technical Analysis**

South African Futures Exchange - Maize

REFINITIV' 🤜

DISCLAIMER: This report has been prepared by GroCapital Financial Services Pty Ltd, a wholly owned subsidiary of AFGRI Operations Limitedis provided to you for information purposes only.GROCAPITAL AND AFGRI hereby certify that the view sexpressed in this report were obtained from sources which GROCAPITAL AND AFGRI consider to be reliable.GROCAPITAL AND AFGRI do not make any representations or give any guarantees or warranties, expressed or implicit, as to the correctness, accuracy or completeness of the report.Weither GROCAPITAL AND AFGRI, nor any affiliate, nor any of their respective officers, directors, partners or employees, shall assume any liability for any losses arising from errors or omissions in the opinions, forecasts or information, irrespective of whether there has been any negligence by GroCapital and AFGRI, their affiliate, or their respective officers, directors, partners or employees, regardless of whether such damages were foreseen or unforeseen. The information contained in this report is confidential and may be subject to legal privilege. This report is not intended to not should it be taken to create any legal relations or contractual relations.