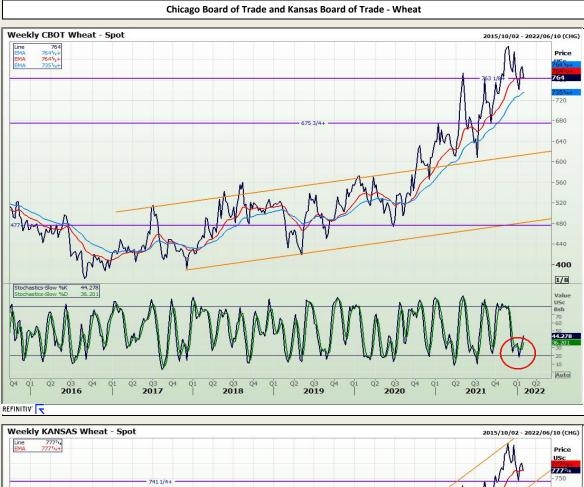

## **Technical Analysis**

**Chicago Board of Trade - Soybeans** 

DISCLAIMER: This report has been prepared by GroCapital Financial Services Pty Ltd, a wholly owned subsidiary of AFGRI Operations Limitedis provided to you for information purposes only. GROCAPITAL AND AFGRI hereby certify that the views expressed in this report were obtained from sources which GROCAPITAL AND AFGRI consider to be reliable.GROCAPITAL AND AFGRI do not make any representations or give any guarantees or warranties, expressed or implied, as to the correctness, accuracy or completeness of the report. Neither GROCAPITAL AND AFGRI, nor any affiliate, nor any of their respective officers, directors, partner or employees, shall assume any liability for any losses arising from errors or omissions in the opinions, forecasts or information, irrespective of whether there has been any negligence by GroCapital and AFGRI, their affiliate, or their respective officers, directors, partners or employees, regardless of whether such damages were foreseen or unforeseen. The information contained in this report is confidential and may be subject to legal privilege. This report is not intended to not should it be taken to create any legal relations or contractual relations.