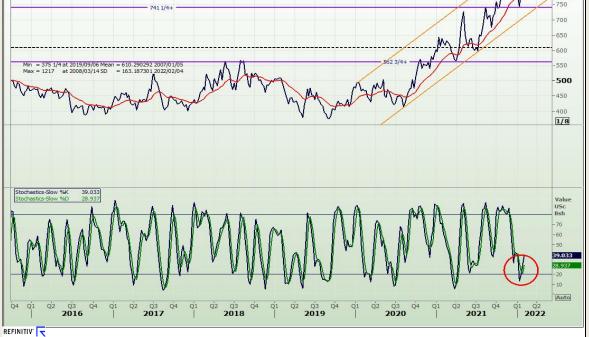

## **Technical Analysis**

South African Futures Exchange - Sunflower

DISCLAIMER: This report has been prepared by GroCapital Financial Services Pty Ltd, a wholly owned subsidiary of AFGRI Operations Limitedis provided to you for information purposes only.GROCAPITAL AND AFGRI hereby certify that the view sexpressed in this report were obtained from sources which GROCAPITAL AND AFGRI consider to be reliable.GROCAPITAL AND AFGRI do not make any representations or give any guarantees or warranties, expressed or implicit, as to the correctness, accuracy or completeness of the report.Weither GROCAPITAL AND AFGRI (nor any affiliate, nor any of thier, nor any of thier, respective of ficers, directors, partners or employees, shall assume any liability for any losses arising from errors or omissions in the opinions, forecasts or information, irrespective of whether there has been any negligence by GroCapital and AFGRI, their affiliate, or their respective officers, directors, partners or employees, regardless of whether such damages were foreseen or unforeseen. The information contained in this report is confidential and may be subject to legal privilege. This report is not intended to not should it be taken to create any legal relations or contractual relations.