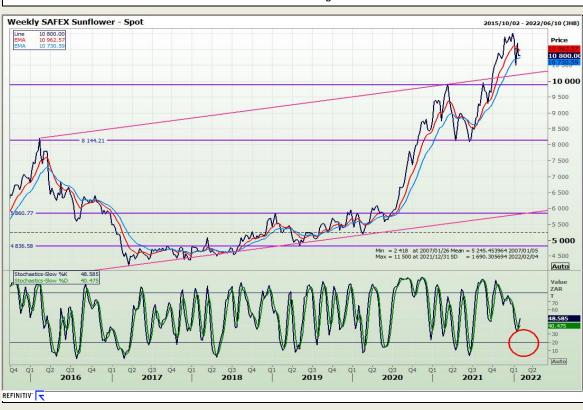

## **Technical Analysis**

South African Futures Exchange - Sunflower

DISCLAIMER: This report has been prepared by GroCapital Financial Services Pty Ltd, a wholly owned subsidiary of AFGRI Operations Limitedis provided to you for information purposes only.GROCAPITAL AND AFGRI hereby certify that the view sexpressed in this report were obtained from sources which GROCAPITAL AND AFGRI consider to be reliable.GROCAPITAL AND AFGRI do not make any representations or give any guarantees or warranties, expressed or implicit, as to the correctness, accuracy or completeness of the report.Weither GROCAPITAL AND AFGRI (nor any affiliate, nor any of thier, nor any of thier, respective of ficers, directors, partners or employees, shall assume any liability for any losses arising from errors or omissions in the opinions, forecasts or information, irrespective of whether there has been any negligence by GroCapital and AFGRI, their affiliate, or their respective officers, directors, partners or employees, regardless of whether such damages were foreseen or unforeseen. The information contained in this report is confidential and may be subject to legal privilege. This report is not intended to not should it be taken to create any legal relations or contractual relations.