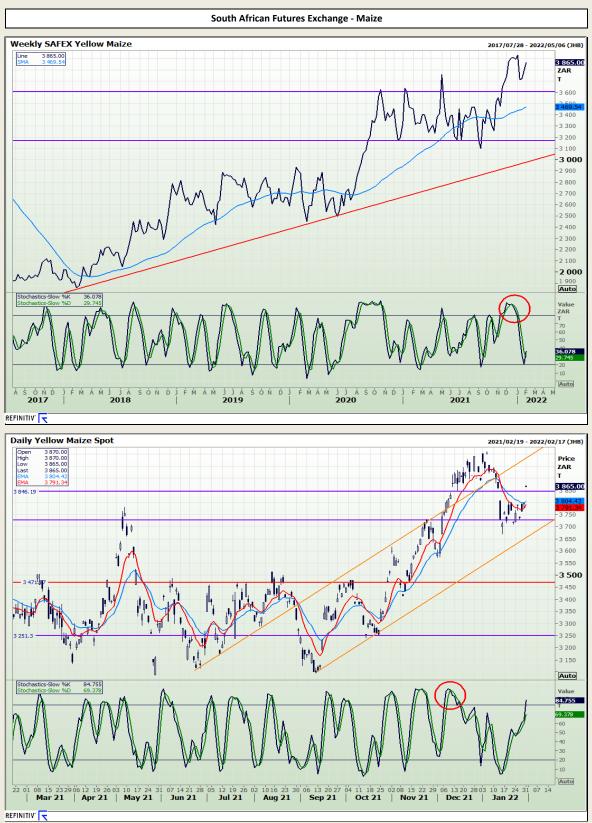

## **Technical Analysis**

South African Futures Exchange - Maize

DISCLAIMER: This report has been prepared by GroCapital Financial Services Pty Ltd, a wholly owned subsidiary of AFGRI Operations Limitedis provided to you for information purposes only. GROCAPITAL AND AFGRI hereby certify that the views expressed in this report were obtained from sources which GROCAPITAL AND AFGRI consider to be reliable.GROCAPITAL AND AFGRI do not make any representations or give any guarantees or warranties, expressed or implied, as to the correctness, accuracy or completeness of the report. Neither GROCAPITAL AND AFGRI, nor any affiliate, nor any of their respective officers, directors, partner or employees, shall assume any liability for any losses arising from errors or omissions in the opinions, forecasts or information, irrespective of whether there has been any negligence by GroCapital and AFGRI, their affiliate, or their respective officers, directors, partners or employees, regardless of whether such damages were foreseen or unforeseen. The information contained in this report is confidential and may be subject to legal privilege. This report is not intended to not should it be taken to create any legal relations or contractual relations.