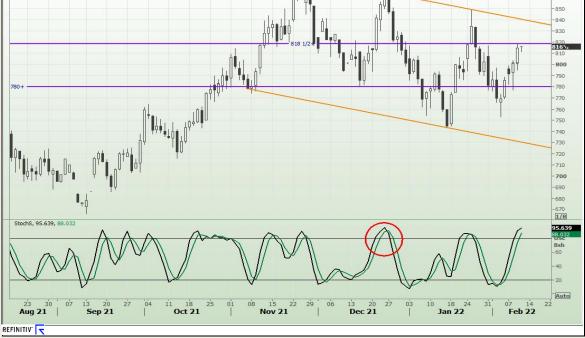

# **Technical Analysis**

South African Futures Exchange - Wheat

DISCLAIMER: This report has been prepared by GroCapital Financial Services Pty Ltd, a wholly owned subsidiary of AFGRI Operations Limitedis provided to you for information purposes only.GROCAPITAL AND AFGRI hereby certify that the views expressed in this report were obtained from sources which GROCAPITAL AND AFGRI consider to be reliable.GROCAPITAL AND AFGRI do not make any representations or give any guarantees or warranties, expressed or implied, as to the correctness, accuracy or completeness of the report. Neither GROCAPITAL AND AFGRI, nor any affiliate, nor any of their respective officers, directors, partner or employees, shall assume any liability for any losses arising from errors or omissions in the opinions, forecasts or information, irrespective of whether there has been any negligence by GroCapital and AFGRI, their affiliate, or their respective officers, directors, partners or employees, regardless of whether such damages were foreseen or unforeseen. The information contained in this report is confidential and may be subject to legal privilege. This report is not intended to not should it be taken to create any legal relations or contractual relations.