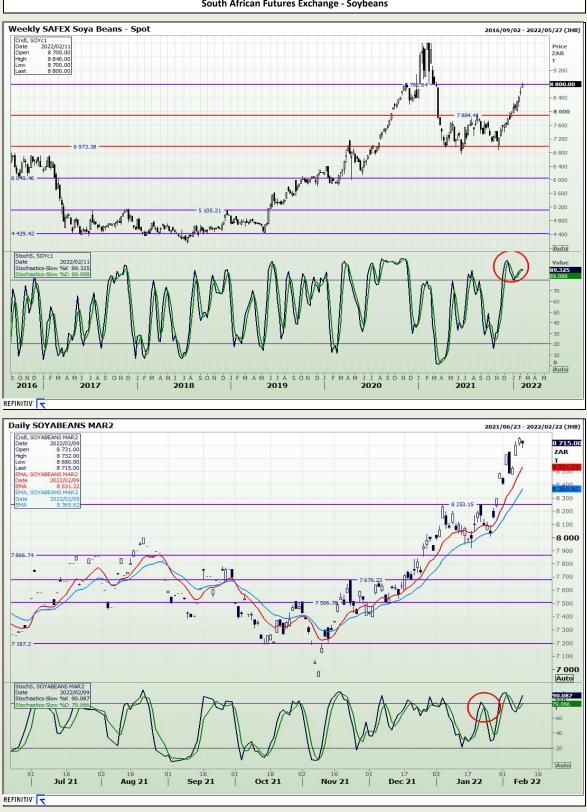

# **Technical Analysis**

South African Futures Exchange - Soybeans

DISCLAIMER: This report has been prepared by GroCapital Financial Services Pty Ltd, a wholly owned subsidiary of AFGRI Operations Limitedis provided to you for information purposes only.GROCAPITAL AND AFGR hereby certify that the views expressed in this report were obtained from sources which GROCAPITAL AND AFGRI consider to be reliable.GROCAPITAL AND AFGRI do not make any representations or give any guarantees or warranties, expressed or implied, as to the correctness, accuracy or completeness of the report. Neither GROCAPITAL AND AFGRI, nor any affiliate, nor any of their respective officers, directors, partner or employees, shall assume any liability for any losses arising from errors or omissions in the opinions, forecasts or information, irrespective of whether there has been any negligence by GroCapital and AFGRI, their affiliate, or their respective officers, directors, partners or employees, regardless of whether such damages were foreseen or unforeseen. The information contained in this report is confidential and may be subject to legal privilege. This report is not intended to not should it be taken to create any legal relations or contractual relations.