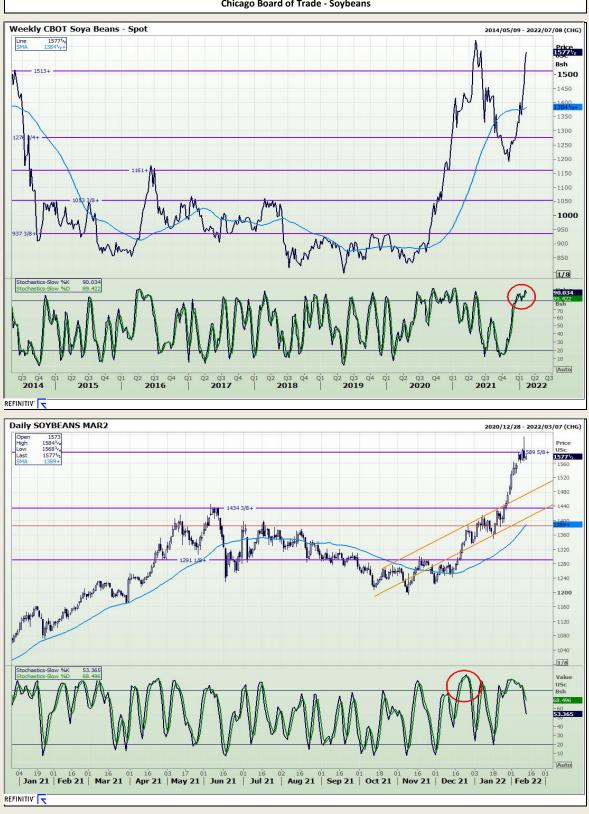

## **Technical Analysis**

South African Futures Exchange - Soybeans

DISCLAIMER: This report has been prepared by GroCapital Financial Services Pty Ltd, a wholly owned subsidiary of AFGRI Operations Limitedis provided to you for information purposes only. GROCAPITAL AND AFGRI hereby certify that the views expressed in this report were obtained from sources which GROCAPITAL AND AFGRI consider to be reliable.GROCAPITAL AND AFGRI do not make any representations or give any guarantees or warranties, expressed or implied, as to the correctness, accuracy or completeness of the report. Neither GROCAPITAL AND AFGRI, nor any affiliate, nor any of their respective officers, directors, partner or employees, shall assume any liability for any losses arising from errors or omissions in the opinions, forecasts or information, irrespective of whether there has been any negligence by GroCapital and AFGRI, their affiliate, or their respective officers, directors, partners or employees, regardless of whether such damages were foreseen or unforeseen. The information contained in this report is confidential and may be subject to legal privilege. This report is not intended to not should it be taken to create any legal relations or contractual relations.