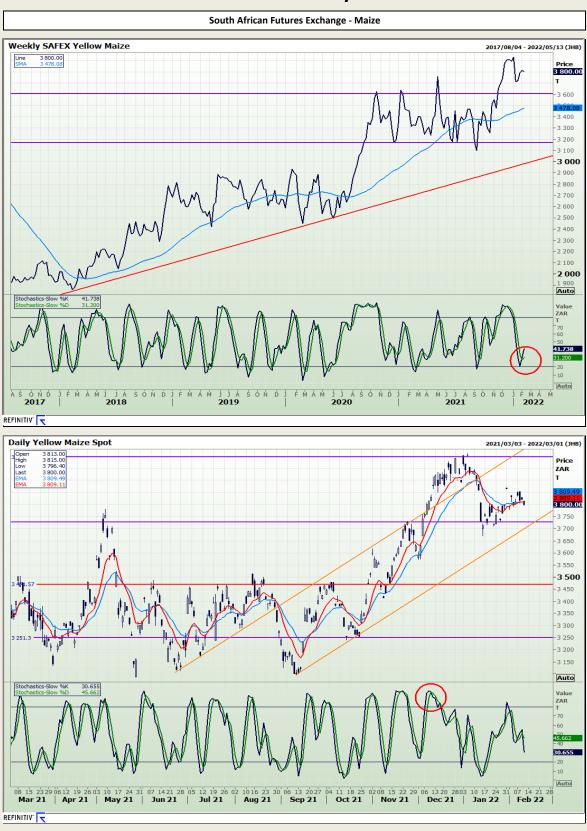

# **Technical Analysis**

South African Futures Exchange - Maize

DISCLAIMER: This report has been prepared by GroCapital Financial Services Pty Ltd, a wholly owned subsidiary of AFGRI Operations Limitedis provided to you for information purposes only. GROCAPITAL AND AFGRI hereby certify that the views expressed in this report were obtained from sources which GROCAPITAL AND AFGRI consider to be reliable.GROCAPITAL AND AFGRI do not make any representations or give any guarantees or warranties, expressed or implied, as to the correctness, accuracy or completeness of the report. Neither GROCAPITAL AND AFGRI, nor any affiliate, nor any of their respective officers, directors, partner or employees, shall assume any liability for any losses arising from errors or omissions in the opinions, forecasts or information, irrespective of whether there has been any negligence by GroCapital and AFGRI, their affiliate, or their respective officers, directors, partners or employees, regardless of whether such damages were foreseen or unforeseen. The information contained in this report is confidential and may be subject to legal privilege. This report is not intended to not should it be taken to create any legal relations or contractual relations.