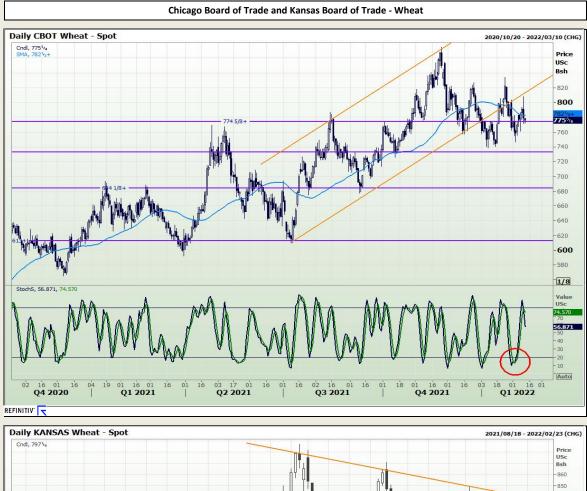

# **Technical Analysis**

South African Futures Exchange - Maize

DISCLAIMER: This report has been prepared by GroCapital Financial Services Pty Ltd, a wholly owned subsidiary of AFGRI Operations Limitedis provided to you for information purposes only. GROCAPITAL AND AFGRI hereby certify that the views expressed in this report were obtained from sources which GROCAPITAL AND AFGRI consider to be reliable.GROCAPITAL AND AFGRI do not make any representations or give any guarantees or warranties, expressed or implied, as to the correctness, accuracy or completeness of the report. Neither GROCAPITAL AND AFGRI, nor any affiliate, nor any of their respective officers, directors, partner or employees, shall assume any liability for any losses arising from errors or omissions in the opinions, forecasts or information, irrespective of whether there has been any negligence by GroCapital and AFGRI, their affiliate, or their respective officers, directors, partners or employees, regardless of whether such damages were foreseen or unforeseen. The information contained in this report is confidential and may be subject to legal privilege. This report is not intended to not should it be taken to create any legal relations or contractual relations.