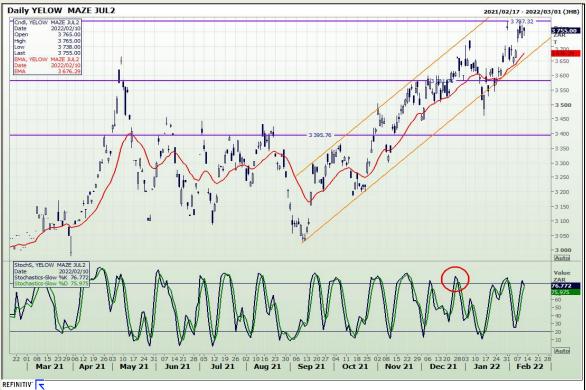

# **Technical Analysis**

South African Futures Exchange - Maize

DISCLAIMER: This report has been prepared by GroCapital Financial Services Pty Ltd, a wholly owned subsidiary of AFGRI Operations Limitedis provided to you for information purposes only. GROCAPITAL AND AFGRI hereby certify that the views expressed in this report were obtained from sources which GROCAPITAL AND AFGRI consider to be reliable.GROCAPITAL AND AFGRI do not make any representations or give any guarantees or warranties, expressed or implied, as to the correctness, accuracy or completeness of the report. Neither GROCAPITAL AND AFGRI, nor any affiliate, nor any of their respective officers, directors, partner or employees, shall assume any liability for any losses arising from errors or omissions in the opinions, forecasts or information, irrespective of whether there has been any negligence by GroCapital and AFGRI, their affiliate, or their respective officers, directors, partners or employees, regardless of whether such damages were foreseen or unforeseen. The information contained in this report is confidential and may be subject to legal privilege. This report is not intended to not should it be taken to create any legal relations or contractual relations.