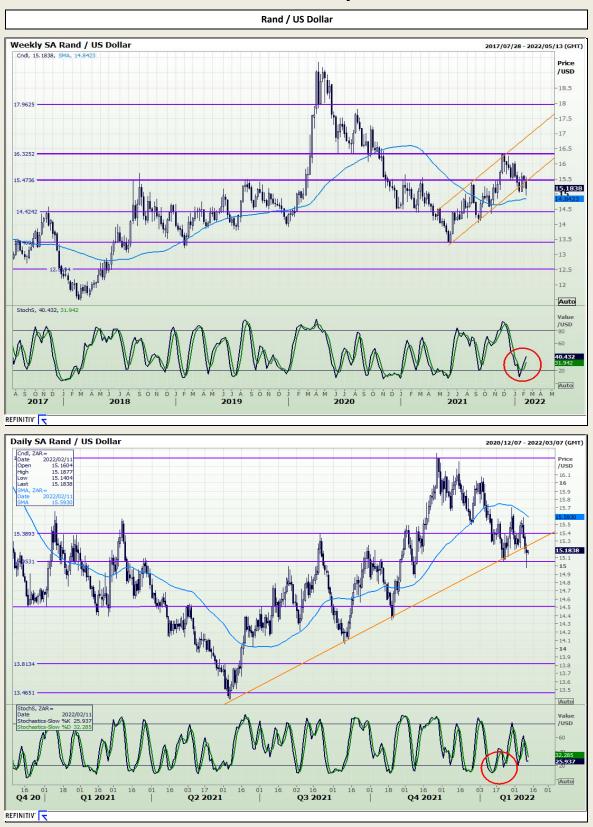

Market Report : 11 February 2022

### **Technical Analysis**



DISCLAIMER: This report has been prepared by GroCapital Financial Services Pty Ltd, a wholly owned subsidiary of AFGRI Operations Limitedis provided to you for information purposes only.GROCAPITAL AND AFGRI hereby certify that the views expressed in this report were obtained from sources which GROCAPITAL AND AFGRI consider to be reliable.GROCAPITAL AND AFGRI do not make any representations or give any guarantees or warranties, expressed or implicit, as to the correctness, accuracy or completeness of the report.Weither GROCAPITAL AND AFGRI, nor any affiliate, nor any of this report. Neutrine respective officers, directors, partners or employees, shall assume any liability for any losses arising from errors or omissions in the opinions, forecasts or information, irrespective of whether the