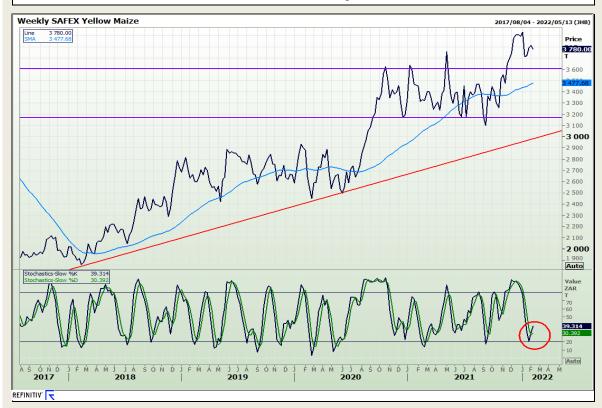

# **Technical Analysis**

**South African Futures Exchange - Maize** 

DISCLAIMER: This report has been prepared by GroCapital Financial Services Pty Ltd, a wholly owned subsidiary of AFGRI Operations Limited provided to you for information purposes only.GROCAPITAL AND AFGRI hereby certify that the views expressed in this report were obtained from sources which GROCAPITAL AND AFGRI consider to be reliable.GROCAPITAL AND AFGRI do not make any representations or give any guarantees or warranties, expressed or implied, as to the correctness, accuracy or completeness of the report. Neither GROCAPITAL AND AFGRI, no rany affiliate, no rany of their respective officers, directors, partners or employees, shall assume any liability for any losses arising from errors or omissions in the opinions, forecasts or information, irrespective of whether there has been any negligence by GroCapital and AFGRI, their affiliate, or their respective officers, directors, partners or employees, regardless of whether such damages were foreseen or unforeseen. The information contained in this report is confidential and may be subject to legal privilege. This report is not intended to not should it be taken to create any legal relations or contractual relations.

Market Report: 14 February 2022

3rd Floor, AFGRI Building 12 Byls Bridge Boulevard Highveld Extension 73