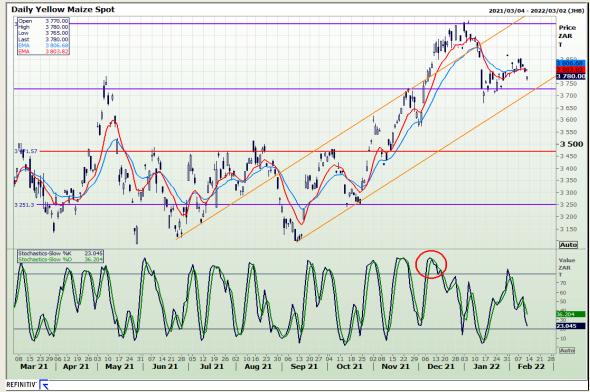

# **Technical Analysis**

**South African Futures Exchange - Maize** 

DISCLAIMER: This report has been prepared by GroCapital Financial Services Pty Ltd, a wholly owned subsidiary of AFGRI Operations Limited provided to you for information purposes only.GROCAPITAL AND AFGRI hereby certify that the views expressed in this report were obtained from sources which GROCAPITAL AND AFGRI consider to be reliable.GROCAPITAL AND AFGRI do not make any representations or give any guarantees or warranties, expressed or implied, as to the correctness, accuracy or completeness of the report. Neither GROCAPITAL AND AFGRI, no rany affiliate, no rany of their respective officers, directors, partners or employees, shall assume any liability for any losses arising from errors or omissions in the opinions, forecasts or information, irrespective of whether there has been any negligence by GroCapital and AFGRI, their affiliate, or their respective officers, directors, partners or employees, regardless of whether such damages were foreseen or unforeseen. The information contained in this report is confidential and may be subject to legal privilege. This report is not intended to not should it be taken to create any legal relations or contractual relations.

Market Report: 14 February 2022

3rd Floor, AFGRI Building 12 Byls Bridge Boulevard Highveld Extension 73