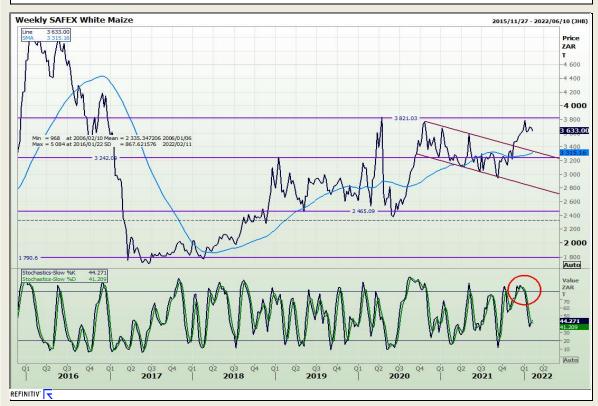

# **Technical Analysis**

**South African Futures Exchange - Maize** 

DISCLAIMER: This report has been prepared by GroCapital Financial Services Pty Ltd, a wholly owned subsidiary of AFGRI Operations Limited provided to you for information purposes only.GROCAPITAL AND AFGRI hereby certify that the views expressed in this report were obtained from sources which GROCAPITAL AND AFGRI consider to be reliable.GROCAPITAL AND AFGRI do not make any representations or give any guarantees or warranties, expressed or implied, as to the correctness, accuracy or completeness of the report. Neither GROCAPITAL AND AFGRI, no rany affiliate, no rany of their respective officers, directors, partners or employees, shall assume any liability for any losses arising from errors or omissions in the opinions, forecasts or information, irrespective of whether there has been any negligence by GroCapital and AFGRI, their affiliate, or their respective officers, directors, partners or employees, regardless of whether such damages were foreseen or unforeseen. The information contained in this report is confidential and may be subject to legal privilege. This report is not intended to not should it be taken to create any legal relations or contractual relations.

Market Report : 14 February 2022

3rd Floor, AFGRI Building 12 Byls Bridge Boulevard Highveld Extension 73