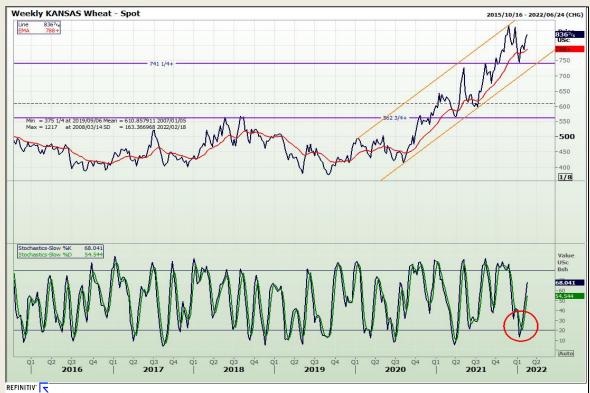

## **Technical Analysis**

Chicago Board of Trade and Kansas Board of Trade - Wheat

DISCLAIMER: This report has been prepared by GroCapital Financial Services Pty Ltd , a wholly owned subsidiary of AFGRI Operations Limited is provided to you for information purposes only, GROCAPITAL AND AFGRI on the hereby certify that the views expressed in this report were obtained from sources which GROCAPITAL AND AFGRI consider to be reliable.GROCAPITAL AND AFGRI do not make any representations or give any guarantees or warranties, expressed or implied, as to the correctness, accuracy or completeneess of the report. AND AFGRI, on any of filties, nor any of this lett, nor any of their respective fifteers, directors, partners or employees, shall assume any liability for any losses arising from errors or omissions in the opinions, forecasts or information, irrespective of whether there has been any negligence by GroCapital and AFGRI, their affiliate, or their respective officers, directors, partners or employees, regardless of whether such damages were foreseen or unforeseen. The information contained in this report is confidential and may be subject to legal privilege. This report is not intended to not should it be taken to create any legal relations or contractual relations.