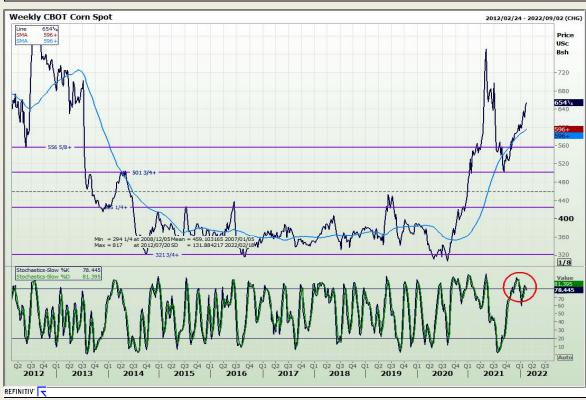

# **Technical Analysis**

Chicago Board of Trade - Corn

DISCLAIMER: This report has been prepared by GroCapital Financial Services Pty Ltd., a wholly owned subsidiary of AFGRI Operations Limited is provided to you for information purposes only, GROCAPITAL AND AFGRI consider to the reliable, GROCAPITAL AND AFGRI do not make any representations or give any guarantees or warranties, expressed or implied, as to the correctness, accuracy or completeneess of the reports. In or any affiliate, nor any of their respective officers, directors, partners or employees, shall assume any liability for any losses arising from errors or omissions in the opinions, forecasts or information, irrespective of whether there has been any negligence by GroCapital and AFGRI, their affiliate, or their respective officers, directors, partners or employees, regardless of whether such damages were foreseen or unforeseen. The information contained in this report is confidential and may be subject to legal privilege. This report is not intended to not should it be date to create any legal relations or contractual relations.