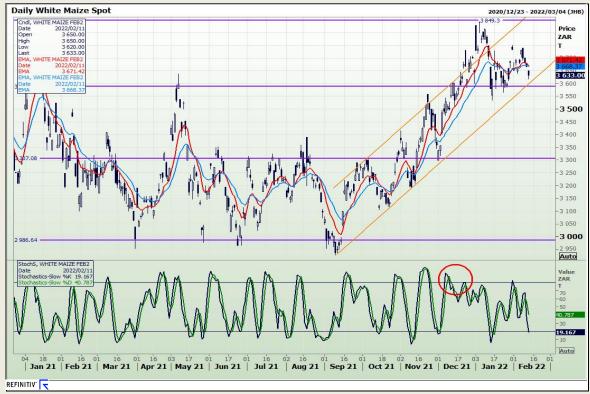

# **Technical Analysis**

**South African Futures Exchange - Maize** 

DISCLAIMER: This report has been prepared by GroCapital Financial Services Pty Ltd , a wholly owned subsidiary of AFGRI Operations Limitedis provided to you for information purposes only.GROCAPITAL AND AFGRI consider to be reliable.GROCAPITAL AND AFGRI do not make any representations or give any guarantees or warranties, expressed or implied, as to the correctness, accuracy or completeness of the report. AND AFGRI, on any affiliate, nor any of this, nor any affiliate, nor any of this respective filters, directors, partners or employees, shall assume any liability for any losses arising from errors or omissions in the opinions, forecasts or information, irrespective of whether there has been any negligence by GroCapital and AFGRI, their affiliate, or their respective officers, directors, partners or employees, regardless of whether such damages were foreseen or unforeseen. The information contained in this report is confidential and may be subject to legal privilege. This report is not intended to not should it be taken to create any legal relations or contractual relations.

Market Report: 14 February 2022

3rd Floor, AFGRI Building 12 Byls Bridge Boulevard Highveld Extension 73