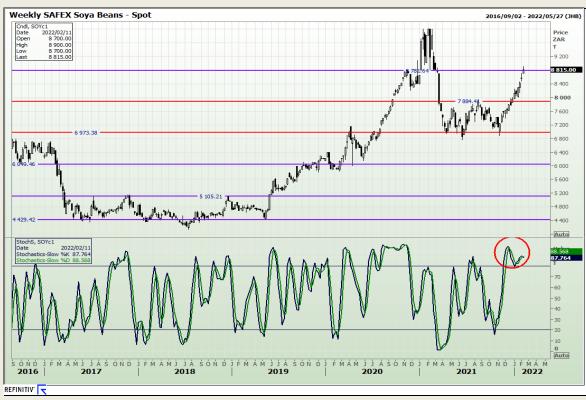

# **Technical Analysis**

**South African Futures Exchange - Soybeans** 

DISCLAIMER: This report has been prepared by GroCapital Financial Services Pty Ltd., a wholly owned subsidiary of AFGRI Operations Limitedis provided to you for information purposes only.GROCAPITAL AND AFGRI hereby certify that the views expressed in this report were obtained from sources which GROCAPITAL AND AFGRI consider to be reliable.GROCAPITAL AND AFGRI do not make any representations or give any guarantees or warranties, expressed or implied, as to the correctness, accuracy or completeness of the report. AND AFGRI, on any affiliate, nor any of this report is officers, directors, partners or employees, shall assume any liability for any losses arising from errors or omissions in the opinions, forecasts or information, irrespective of whether there has been any negligence by GroCapital and AFGRI, their affiliate, or their respective officers, directors, partners or employees, regardless of whether such damages were foreseen or unforeseen. The information contained in this report is confidential and may be subject to legal privilege. This report is not intended to not should it be taken to create any legal relations or contractual relations.