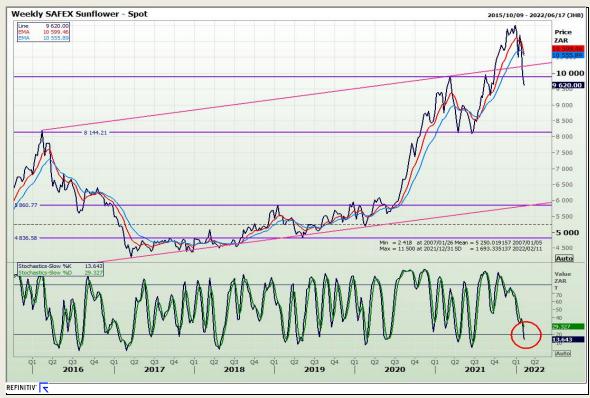

## **Technical Analysis**

South African Futures Exchange - Sunflower

DISCLAIMER: This report has been prepared by GroCapital Financial Services Pty Ltd., a wholly owned subsidiary of AFGRI Operations Limitedis provided to you for information purposes only.GROCAPITAL AND AFGRI hereby certify that the views expressed in this report were obtained from sources which GROCAPITAL AND AFGRI consider to be reliable.GROCAPITAL AND AFGRI do not make any representations or give any guarantees or warranties, expressed or implied, as to the correctness, accuracy or completeness of the report. AND AFGRI, on any affiliate, nor any of this report is officers, directors, partners or employees, shall assume any liability for any losses arising from errors or omissions in the opinions, forecasts or information, irrespective of whether there has been any negligence by GroCapital and AFGRI, their affiliate, or their respective officers, directors, partners or employees, regardless of whether such damages were foreseen or unforeseen. The information contained in this report is confidential and may be subject to legal privilege. This report is not intended to not should it be taken to create any legal relations or contractual relations.