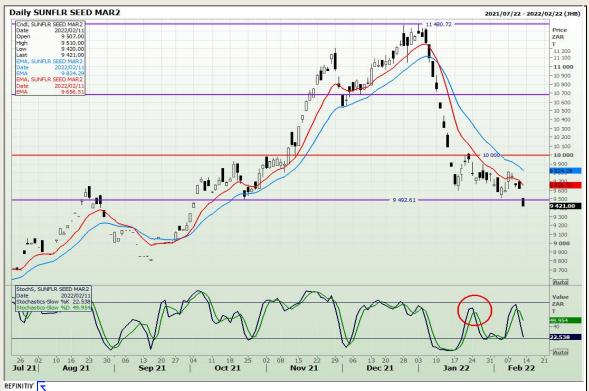

## **Technical Analysis**

South African Futures Exchange - Sunflower

DISCLAIMER: This report has been prepared by GroCapital Financial Services Pty Ltd., a wholly owned subsidiary of AFGRI Operations Limitedis provided to you for information purposes only.GROCAPITAL AND AFGRI hereby certify that the views expressed in this report were obtained from sources which GROCAPITAL AND AFGRI consider to be reliable.GROCAPITAL AND AFGRI do not make any representations or give any guarantees or warranties, expressed or implied, as to the correctness, accuracy or completeness of the report. AND AFGRI, on any affiliate, nor any of this report is officers, directors, partners or employees, shall assume any liability for any losses arising from errors or omissions in the opinions, forecasts or information, irrespective of whether there has been any negligence by GroCapital and AFGRI, their affiliate, or their respective officers, directors, partners or employees, regardless of whether such damages were foreseen or unforeseen. The information contained in this report is confidential and may be subject to legal privilege. This report is not intended to not should it be taken to create any legal relations or contractual relations.