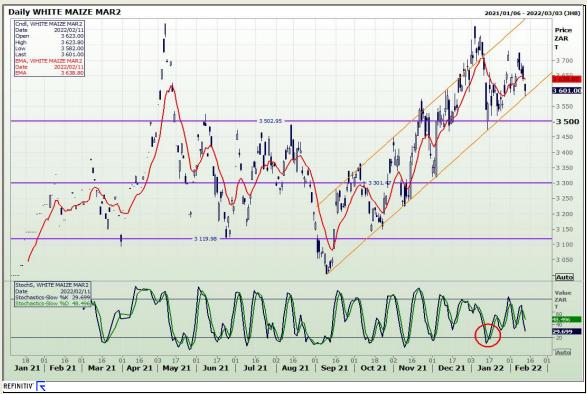

# **Technical Analysis**

**South African Futures Exchange - Maize** 

DISCLAIMER: This report has been prepared by GroCapital Financial Services Pty Ltd, a wholly owned subsidiary of AFGRI Operations Limited provided to you for information purposes only.GROCAPITAL AND AFGRI hereby certify that the views expressed in this report were obtained from sources which GROCAPITAL AND AFGRI consider to be reliable.GROCAPITAL AND AFGRI do not make any representations or give any guarantees or warranties, expressed or implied, as to the correctness, accuracy or completeness of the report. Neither GROCAPITAL AND AFGRI, no rany affiliate, no rany of their respective officers, directors, partners or employees, shall assume any liability for any losses arising from errors or omissions in the opinions, forecasts or information, irrespective of whether there has been any negligence by GroCapital and AFGRI, their affiliate, or their respective officers, directors, partners or employees, regardless of whether such damages were foreseen or unforeseen. The information contained in this report is confidential and may be subject to legal privilege. This report is not intended to not should it be taken to create any legal relations or contractual relations.