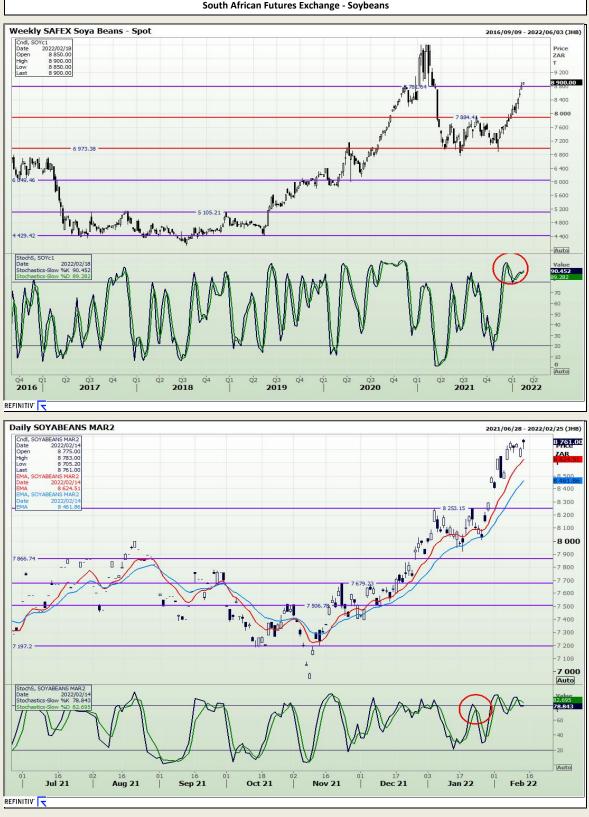

# **Technical Analysis**

South African Futures Exchange - Soybeans

DISCLAIMER: This report has been prepared by GroCapital Financial Services Pty Ltd, a wholly owned subsidiary of AFGRI Operations Limitedis provided to you for information purposes only.GROCAPITAL AND AFGR hereby certify that the views expressed in this report were obtained from sources which GROCAPITAL AND AFGRI consider to be reliable.GROCAPITAL AND AFGRI do not make any representations or give any guarantees or warranties, expressed or implied, as to the correctness, accuracy or completeness of the report. Neither GROCAPITAL AND AFGRI, nor any affiliate, nor any of their respective officers, directors, partner or employees, shall assume any liability for any losses arising from errors or omissions in the opinions, forecasts or information, irrespective of whether there has been any negligence by GroCapital and AFGRI, their affiliate, or their respective officers, directors, partners or employees, regardless of whether such damages were foreseen or unforeseen. The information contained in this report is confidential and may be subject to legal privilege. This report is not intended to not should it be taken to create any legal relations or contractual relations.