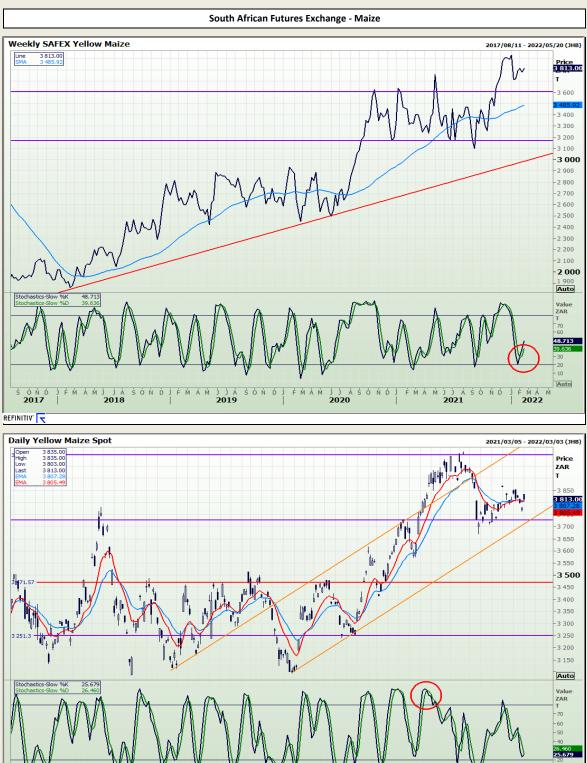

## **Technical Analysis**

South African Futures Exchange - Maize

oʻ4 18 oʻ1 16 oʻ1 16 oʻ1 16 oʻ3 17 oʻ1 17 oʻ1 16 oʻ2 16 oʻ1 16 oʻ1 18 oʻ2 16 oʻ1 17 oʻ3 17 oʻ1 16 o | Jan 21 | Feb 21 | Mar 21 | Apr 21 | May 21 | Jun 21 | Jul 21 | Aug 21 | Sep 21 | Oct 21 | Nov 21 | Dec 21 | Jan 22 | Feb 22 REFINITIV' 🤫