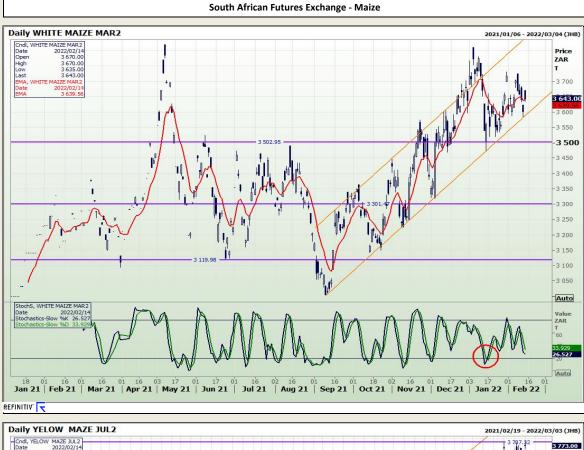

## **Technical Analysis**

South African Futures Exchange - Maize

oʻ4 18 oʻ1 16 oʻ1 16 oʻ1 16 oʻ3 17 oʻ1 17 oʻ1 16 oʻ2 16 oʻ1 16 oʻ1 18 oʻ2 16 oʻ1 17 oʻ3 17 oʻ1 16 o | Jan 21 | Feb 21 | Mar 21 | Apr 21 | May 21 | Jun 21 | Jul 21 | Aug 21 | Sep 21 | Oct 21 | Nov 21 | Dec 21 | Jan 22 | Feb 22 REFINITIV' 🤫