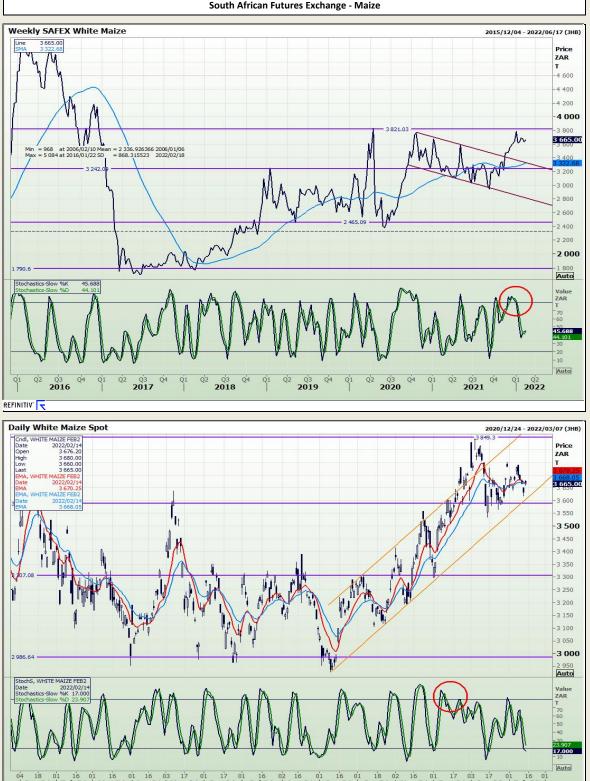

## **Technical Analysis**

South African Futures Exchange - Maize

oʻ4 18 oʻ1 16 oʻ1 16 oʻ1 16 oʻ3 17 oʻ1 17 oʻ1 16 oʻ2 16 oʻ1 16 oʻ1 18 oʻ2 16 oʻ1 17 oʻ3 17 oʻ1 16 o | Jan 21 | Feb 21 | Mar 21 | Apr 21 | May 21 | Jun 21 | Jul 21 | Aug 21 | Sep 21 | Oct 21 | Nov 21 | Dec 21 | Jan 22 | Feb 22 REFINITIV' 🤫