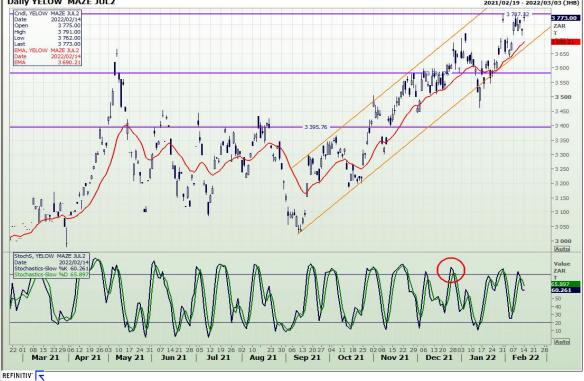

## **Technical Analysis**

South African Futures Exchange - Maize

oʻ4 18 oʻ1 16 oʻ1 16 oʻ1 16 oʻ3 17 oʻ1 17 oʻ1 16 oʻ2 16 oʻ1 16 oʻ1 18 oʻ2 16 oʻ1 17 oʻ3 17 oʻ1 16 o | Jan 21 | Feb 21 | Mar 21 | Apr 21 | May 21 | Jun 21 | Jul 21 | Aug 21 | Sep 21 | Oct 21 | Nov 21 | Dec 21 | Jan 22 | Feb 22 REFINITIV' 🤫