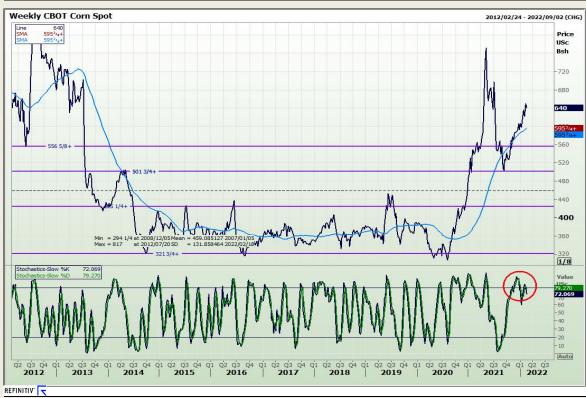

## **Technical Analysis**

Chicago Board of Trade - Corn

DISCLAIMER: This report has been prepared by GroCapital Financial Services Pty Ltd., a wholly owned subsidiary of AFGRI Operations Limited is provided to you for information purposes only, GROCAPITAL AND AFGRI consider to the reliable, GROCAPITAL AND AFGRI do not make any representations or give any guarantees or warranties, expressed or implied, as to the correctness, accuracy or completeneess of the reports. In or any affiliate, nor any of their respective officers, directors, partners or employees, shall assume any liability for any losses arising from errors or omissions in the opinions, forecasts or information, irrespective of whether there has been any negligence by GroCapital and AFGRI, their affiliate, or their respective officers, directors, partners or employees, regardless of whether such damages were foreseen or unforeseen. The information contained in this report is confidential and may be subject to legal privilege. This report is not intended to not should it be date to create any legal relations or contractual relations.