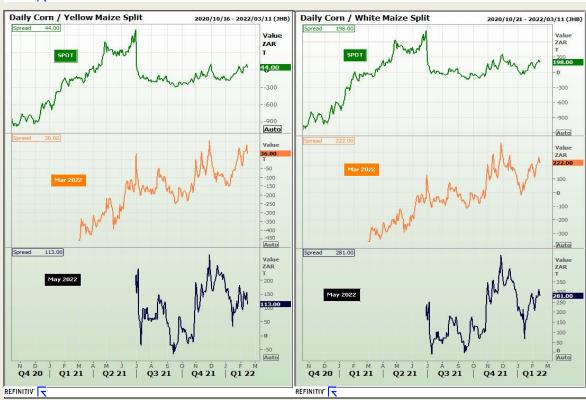

# **Technical Analysis**

**South African Futures Exchange - Maize** 

DISCLAIMER: This report has been prepared by GroCapital Financial Services Pty Ltd., a wholly owned subsidiary of AFGRI Operations Limitedis provided to you for information purposes only.GROCAPITAL AND AFGRI consider to be reliable.GROCAPITAL AND AFGRI do not make any representations or give any guarantees or warrantise, expressed or implied, as to the correctness, accuracy or completenees of the report. AND AFGRI consider to be reliable.GROCAPITAL AND AFGRI do not make any representations or give any guarantees or warrantise, expressed or implied, as to the correctness, accuracy or completenees of the report. AND AFGRI, on any affiliate, nor any of this, nor any affiliate, nor any of this, nor any affiliate, and any of their respective officers, directors, partners or employees, shall assume any liability for any losses arising from errors or omissions in the opinions, forecasts or information, irrespective of whether there has been any negligence by GroCapital and AFGRI, their affiliate, or their respective officers, directors, partners or employees, regardless of whether such damages were foreseen or unforeseen. The information contained in this report is confidential and may be subject to legal privilege. This report is not intended to not should it be taken to create any legal relations or contractual relations.