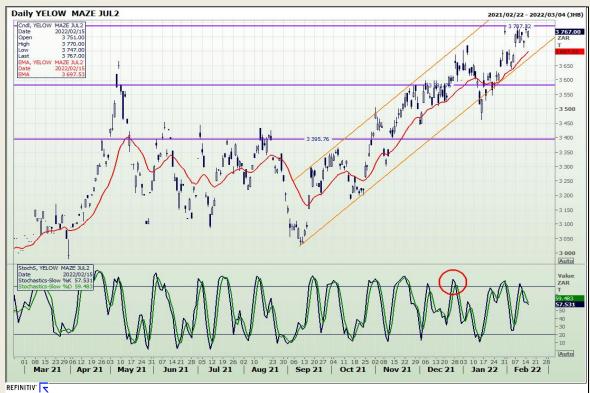

# **Technical Analysis**

**South African Futures Exchange - Maize** 

DISCLAIMER: This report has been prepared by GroCapital Financial Services Pty Ltd, a wholly owned subsidiary of AFGRI Operations Limited provided to you for information purposes only.GROCAPITAL AND AFGRI hereby certify that the views expressed in this report were obtained from sources which GROCAPITAL AND AFGRI consider to be reliable.GROCAPITAL AND AFGRI do not make any representations or give any guarantees or warranties, expressed or implied, as to the correctness, accuracy or completeness of the report. Neither GROCAPITAL AND AFGRI, no rany affiliate, no rany of their respective officers, directors, partners or employees, shall assume any liability for any losses arising from errors or omissions in the opinions, forecasts or information, irrespective of whether there has been any negligence by GroCapital and AFGRI, their affiliate, or their respective officers, directors, partners or employees, regardless of whether such damages were foreseen or unforeseen. The information contained in this report is confidential and may be subject to legal privilege. This report is not intended to not should it be taken to create any legal relations or contractual relations.

Market Report: 16 February 2022

3rd Floor, AFGRI Building 12 Byls Bridge Boulevard Highveld Extension 73