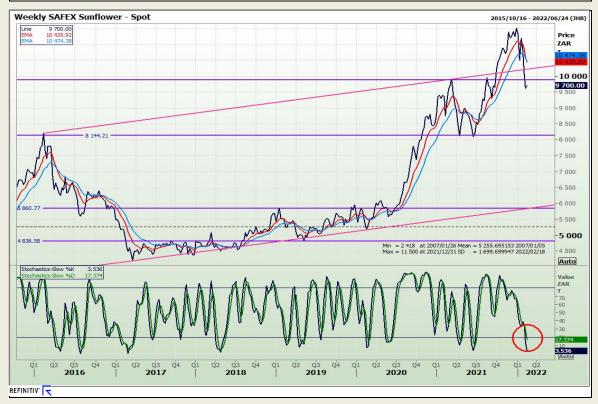

# **Technical Analysis**

South African Futures Exchange - Sunflower

DISCLAIMER: This report has been prepared by GroCapital Financial Services Pty Ltd., a wholly owned subsidiary of AFGRI Operations Limitedis provided to you for information purposes only.GROCAPITAL AND AFGRI hereby certify that the views expressed in this report were obtained from sources which GROCAPITAL AND AFGRI consider to be reliable.GROCAPITAL AND AFGRI do not make any representations or give any guarantees or warranties, expressed or implied, as to the correctness, accuracy or completeness of the report. AND AFGRI, on any affiliate, nor any of this report is officers, directors, partners or employees, shall assume any liability for any losses arising from errors or omissions in the opinions, forecasts or information, irrespective of whether there has been any negligence by GroCapital and AFGRI, their affiliate, or their respective officers, directors, partners or employees, regardless of whether such damages were foreseen or unforeseen. The information contained in this report is confidential and may be subject to legal privilege. This report is not intended to not should it be taken to create any legal relations or contractual relations.