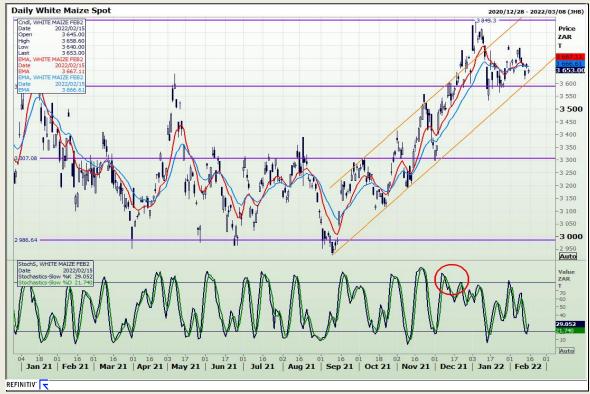

## **Technical Analysis**

**South African Futures Exchange - Maize** 

DISCLAIMER: This report has been prepared by GroCapital Financial Services Pty Ltd., a wholly owned subsidiary of AFGRI Operations Limited is provided to you for information purposes only, GROCAPITAL AND AFGRI hereby certify that the views expressed in this report were obtained from sources which GROCAPITAL AND AFGRI consider to be reliable. GROCAPITAL AND AFGRI do not make any representations or give any guarantees or warranties, expressed or implied, as to the correctness, accuracy or completeness of the report. Neither GROCAPITAL AND AFGRI, nor any affiliate, nor any of their respective of ficers, directors, partners or employees, shall assume any liability for any losses arising from errors or omissions in the opinions, forecasts or information, irrespective of whether there has been any negligence by GroCapital and AFGRI, their affiliate, or their respective officers, directors, partners or employees, regardless of whether such damages were foreseen or unforeseen. The information contained in this report is confidential and may be subject to legal privilege. This report is not intended to not should it be taken to create any legal relations or contractual relations.