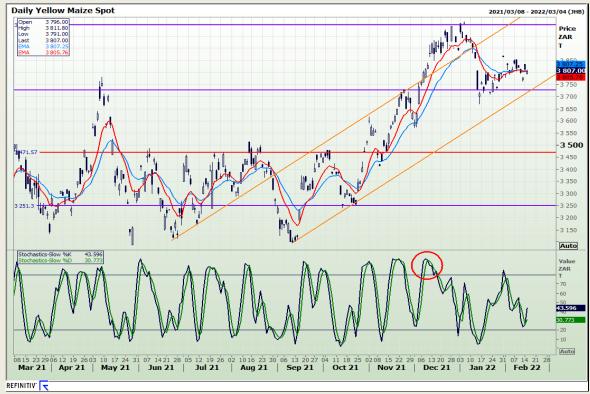

# **Technical Analysis**

**South African Futures Exchange - Maize** 

DISCLAIMER: This report has been prepared by GroCapital Financial Services Pty Ltd., a wholly owned subsidiary of AFGRI Operations Limitedis provided to you for information purposes only.GROCAPITAL AND AFGRI consider to be reliable.GROCAPITAL AND AFGRI do not make any representations or give any guarantees or warrantise, expressed or implied, as to the correctness, accuracy or completenees of the report. AND AFGRI consider to be reliable.GROCAPITAL AND AFGRI do not make any representations or give any guarantees or warrantise, expressed or implied, as to the correctness, accuracy or completenees of the report. AND AFGRI, on any affiliate, nor any of this, nor any affiliate, nor any of this, nor any affiliate, and any of their respective officers, directors, partners or employees, shall assume any liability for any losses arising from errors or omissions in the opinions, forecasts or information, irrespective of whether there has been any negligence by GroCapital and AFGRI, their affiliate, or their respective officers, directors, partners or employees, regardless of whether such damages were foreseen or unforeseen. The information contained in this report is confidential and may be subject to legal privilege. This report is not intended to not should it be taken to create any legal relations or contractual relations.

Market Report: 16 February 2022

3rd Floor, AFGRI Building 12 Byls Bridge Boulevard Highveld Extension 73