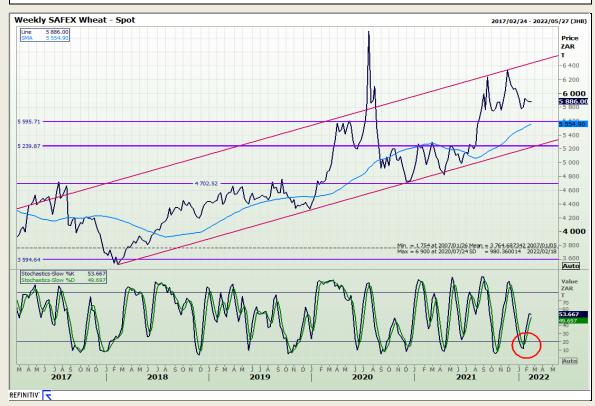

# **Technical Analysis**

South African Futures Exchange - Wheat

DISCLAIMER: This report has been prepared by GroCapital Financial Services Pty Ltd, a wholly owned subsidiary of AFGRI Operations Limited provided to you for information purposes only.GROCAPITAL AND AFGRI hereby certify that the views expressed in this report were obtained from sources which GROCAPITAL AND AFGRI consider to be reliable.GROCAPITAL AND AFGRI do not make any representations or give any guarantees or warranties, expressed or implied, as to the correctness, accuracy or completeness of the report. Neither GROCAPITAL AND AFGRI, no rany affiliate, no rany of their respective officers, directors, partners or employees, shall assume any liability for any losses arising from errors or omissions in the opinions, forecasts or information, irrespective of whether there has been any negligence by GroCapital and AFGRI, their affiliate, or their respective officers, directors, partners or employees, regardless of whether such damages were foreseen or unforeseen. The information contained in this report is confidential and may be subject to legal privilege. This report is not intended to not should it be taken to create any legal relations or contractual relations.