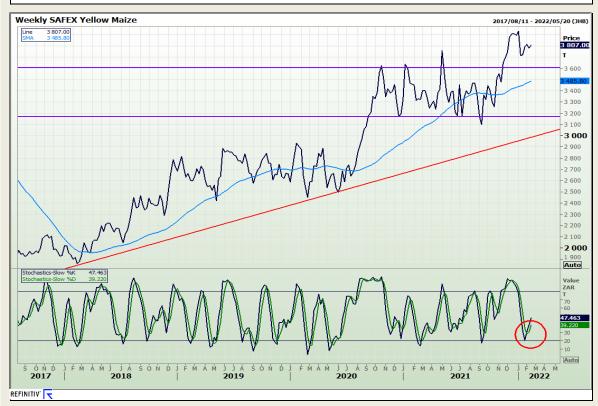

## **Technical Analysis**

**South African Futures Exchange - Maize** 

DISCLAIMER: This report has been prepared by GroCapital Financial Services Pty Ltd., a wholly owned subsidiary of AFGRI Operations Limited is provided to you for information purposes only, GROCAPITAL AND AFGRI hereby certify that the views expressed in this report were obtained from sources which GROCAPITAL AND AFGRI consider to be reliable. GROCAPITAL AND AFGRI do not make any representations or give any guarantees or warranties, expressed or implied, as to the correctness, accuracy or completeness of the report. Neither GROCAPITAL AND AFGRI, nor any affiliate, nor any of their respective of ficers, directors, partners or employees, shall assume any liability for any losses arising from errors or omissions in the opinions, forecasts or information, irrespective of whether there has been any negligence by GroCapital and AFGRI, their affiliate, or their respective officers, directors, partners or employees, regardless of whether such damages were foreseen or unforeseen. The information contained in this report is confidential and may be subject to legal privilege. This report is not intended to not should it be taken to create any legal relations or contractual relations.

Market Report : 16 February 2022

3rd Floor, AFGRI Building 12 Byls Bridge Boulevard Highveld Extension 73