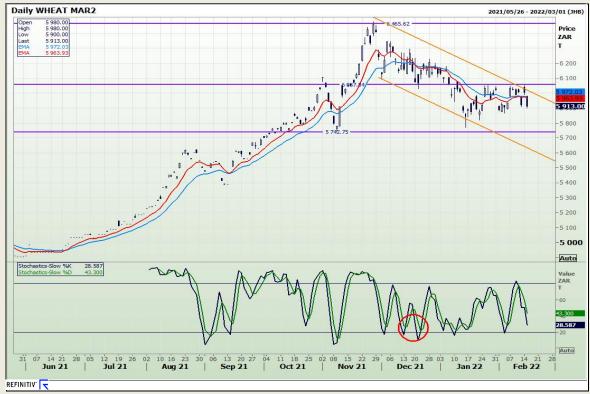

# **Technical Analysis**

South African Futures Exchange - Wheat

DISCLAIMER: This report has been prepared by GroCapital Financial Services Pty Ltd, a wholly owned subsidiary of AFGRI Operations Limited provided to you for information purposes only.GROCAPITAL AND AFGRI hereby certify that the views expressed in this report were obtained from sources which GROCAPITAL AND AFGRI consider to be reliable.GROCAPITAL AND AFGRI do not make any representations or give any guarantees or warranties, expressed or implied, as to the correctness, accuracy or completeness of the report. Neither GROCAPITAL AND AFGRI, no rany affiliate, no rany of their respective officers, directors, partners or employees, shall assume any liability for any losses arising from errors or omissions in the opinions, forecasts or information, irrespective of whether there has been any negligence by GroCapital and AFGRI, their affiliate, or their respective officers, directors, partners or employees, regardless of whether such damages were foreseen or unforeseen. The information contained in this report is confidential and may be subject to legal privilege. This report is not intended to not should it be taken to create any legal relations or contractual relations.