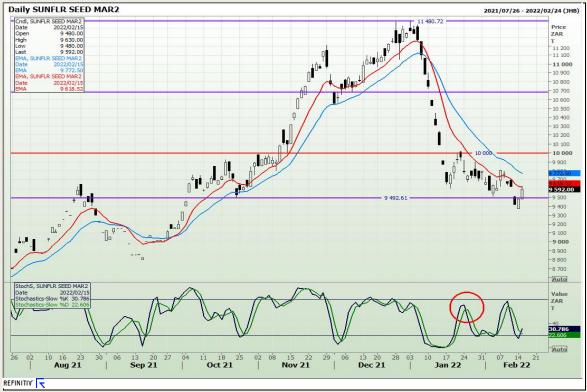

# **Technical Analysis**

South African Futures Exchange - Sunflower

DISCLAIMER: This report has been prepared by GroCapital Financial Services Pty Ltd., a wholly owned subsidiary of AFGRI Operations Limitedis provided to you for information purposes only.GROCAPITAL AND AFGRI hereby certify that the views expressed in this report were obtained from sources which GROCAPITAL AND AFGRI consider to be reliable.GROCAPITAL AND AFGRI do not make any representations or give any guarantees or warranties, expressed or implied, as to the correctness, accuracy or completeness of the report. AND AFGRI, on any affiliate, nor any of this report is officers, directors, partners or employees, shall assume any liability for any losses arising from errors or omissions in the opinions, forecasts or information, irrespective of whether there has been any negligence by GroCapital and AFGRI, their affiliate, or their respective officers, directors, partners or employees, regardless of whether such damages were foreseen or unforeseen. The information contained in this report is confidential and may be subject to legal privilege. This report is not intended to not should it be taken to create any legal relations or contractual relations.