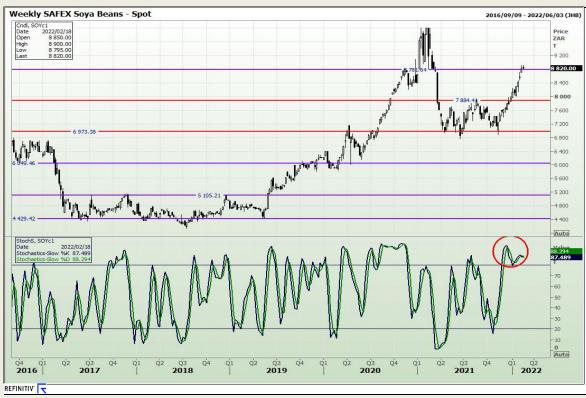

# **Technical Analysis**

**South African Futures Exchange - Soybeans** 

DISCLAIMER: This report has been prepared by GroCapital Financial Services Pty Ltd., a wholly owned subsidiary of AFGRI Operations Limitedis provided to you for information purposes only.GROCAPITAL AND AFGRI hereby certify that the views expressed in this report were obtained from sources which GROCAPITAL AND AFGRI consider to be reliable.GROCAPITAL AND AFGRI do not make any representations or give any guarantees or warranties, expressed or implied, as to the correctness, accuracy or completeness of the report. AND AFGRI, on any affiliate, nor any of this report is officers, directors, partners or employees, shall assume any liability for any losses arising from errors or omissions in the opinions, forecasts or information, irrespective of whether there has been any negligence by GroCapital and AFGRI, their affiliate, or their respective officers, directors, partners or employees, regardless of whether such damages were foreseen or unforeseen. The information contained in this report is confidential and may be subject to legal privilege. This report is not intended to not should it be taken to create any legal relations or contractual relations.