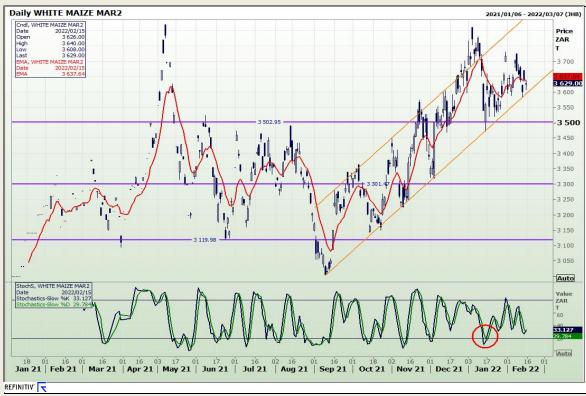

# **Technical Analysis**

**South African Futures Exchange - Maize** 

DISCLAIMER: This report has been prepared by GroCapital Financial Services Pty Ltd., a wholly owned subsidiary of AFGRI Operations Limitedis provided to you for information purposes only.GROCAPITAL AND AFGRI consider to be reliable.GROCAPITAL AND AFGRI do not make any representations or give any guarantees or warrantise, expressed or implied, as to the correctness, accuracy or completenees of the report. AND AFGRI consider to be reliable.GROCAPITAL AND AFGRI do not make any representations or give any guarantees or warrantise, expressed or implied, as to the correctness, accuracy or completenees of the report. AND AFGRI, on any affiliate, nor any of this, nor any affiliate, nor any of this, nor any affiliate, and any of their respective officers, directors, partners or employees, shall assume any liability for any losses arising from errors or omissions in the opinions, forecasts or information, irrespective of whether there has been any negligence by GroCapital and AFGRI, their affiliate, or their respective officers, directors, partners or employees, regardless of whether such damages were foreseen or unforeseen. The information contained in this report is confidential and may be subject to legal privilege. This report is not intended to not should it be taken to create any legal relations or contractual relations.

Market Report: 16 February 2022

3rd Floor, AFGRI Building 12 Byls Bridge Boulevard Highveld Extension 73