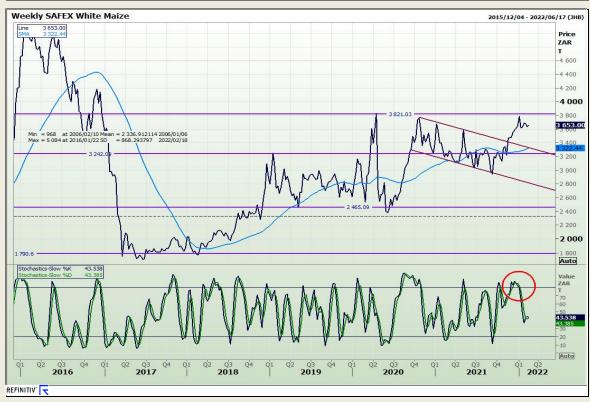

## **Technical Analysis**

**South African Futures Exchange - Maize** 

DISCLAIMER: This report has been prepared by GroCapital Financial Services Pty Ltd., a wholly owned subsidiary of AFGRI Operations Limited is provided to you for information purposes only, GROCAPITAL AND AFGRI hereby certify that the views expressed in this report were obtained from sources which GROCAPITAL AND AFGRI consider to be reliable. GROCAPITAL AND AFGRI do not make any representations or give any guarantees or warranties, expressed or implied, as to the correctness, accuracy or completeness of the report. Neither GROCAPITAL AND AFGRI, nor any affiliate, nor any of their respective of ficers, directors, partners or employees, shall assume any liability for any losses arising from errors or omissions in the opinions, forecasts or information, irrespective of whether there has been any negligence by GroCapital and AFGRI, their affiliate, or their respective officers, directors, partners or employees, regardless of whether such damages were foreseen or unforeseen. The information contained in this report is confidential and may be subject to legal privilege. This report is not intended to not should it be taken to create any legal relations or contractual relations.