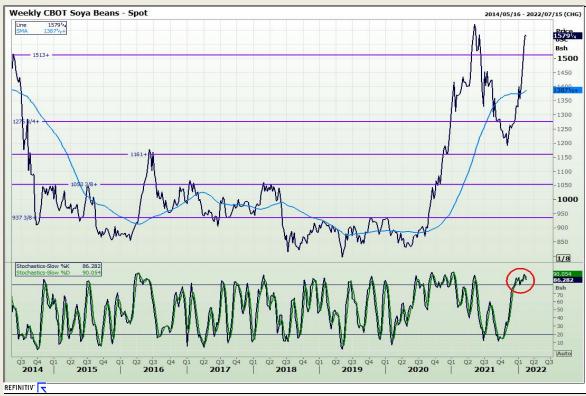

## **Technical Analysis**

Chicago Board of Trade - Soybeans

Market Report : 17 February 2022

3rd Floor, AFGRI Building 12 Byls Bridge Boulevard Highveld Extension 73