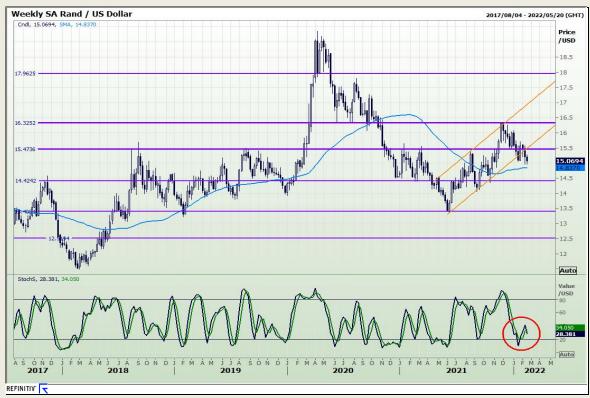

# **Technical Analysis**

Rand / US Dollar

Market Report: 17 February 2022

3rd Floor, AFGRI Building 12 Byls Bridge Boulevard Highveld Extension 73