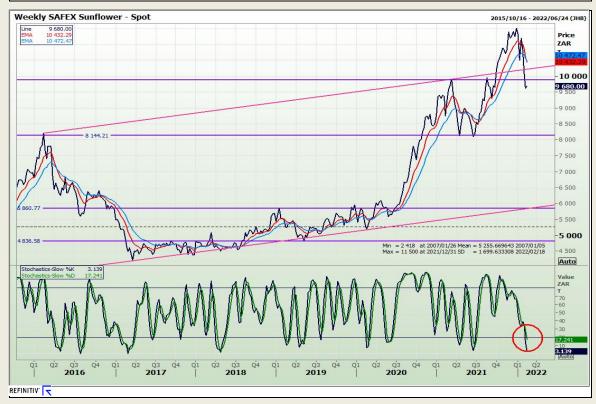

Analysis**

South African Futures Exchange - Wheat







Market Report : 17 February 2022

3rd Floor, AFGRI Building 12 Byls Bridge Boulevard Highveld Extension 73

## **Technical Analysis**

Chicago Board of Trade and Kansas Board of Trade - Wheat







Market Report : 17 February 2022

3rd Floor, AFGRI Building 12 Byls Bridge Boulevard Highveld Extension 73

## **Technical Analysis**

Chicago Board of Trade - Soybeans







Market Report : 17 February 2022

3rd Floor, AFGRI Building 12 Byls Bridge Boulevard Highveld Extension 73

## **Technical Analysis**

**South African Futures Exchange - Soybeans** 







Market Report: 17 February 2022

3rd Floor, AFGRI Building 12 Byls Bridge Boulevard Highveld Extension 73

# **Technical Analysis**

South African Futures Exchange - Sunflower