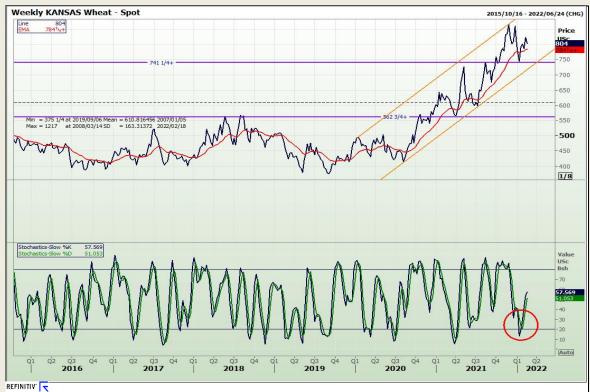

## **Technical Analysis**

Chicago Board of Trade and Kansas Board of Trade - Wheat

Market Report : 17 February 2022

3rd Floor, AFGRI Building 12 Byls Bridge Boulevard Highveld Extension 73