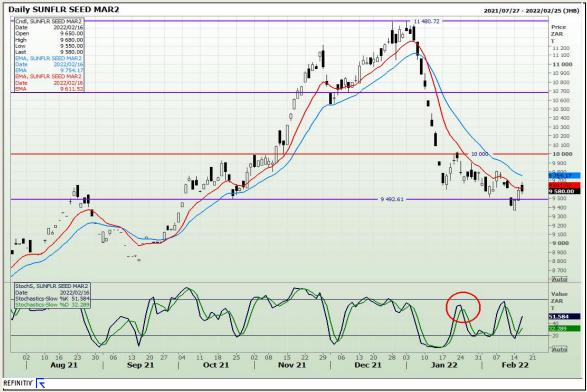

nalysis**

South African Futures Exchange - Wheat







Market Report : 17 February 2022

3rd Floor, AFGRI Building 12 Byls Bridge Boulevard Highveld Extension 73

## **Technical Analysis**

Chicago Board of Trade and Kansas Board of Trade - Wheat







Market Report : 17 February 2022

3rd Floor, AFGRI Building 12 Byls Bridge Boulevard Highveld Extension 73

## **Technical Analysis**

Chicago Board of Trade - Soybeans







Market Report : 17 February 2022

3rd Floor, AFGRI Building 12 Byls Bridge Boulevard Highveld Extension 73

## **Technical Analysis**

**South African Futures Exchange - Soybeans** 







Market Report: 17 February 2022

3rd Floor, AFGRI Building 12 Byls Bridge Boulevard Highveld Extension 73

# **Technical Analysis**

South African Futures Exchange - Sunflower