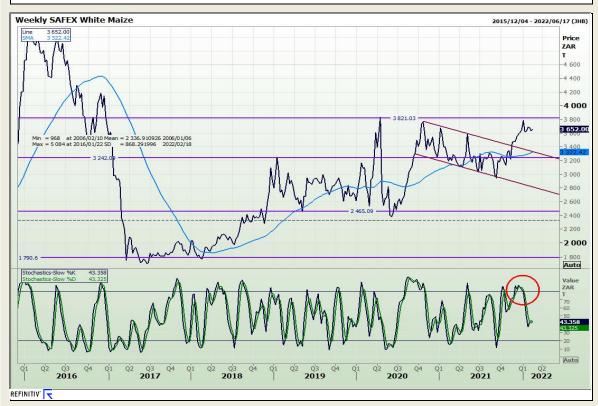

# **Technical Analysis**

**South African Futures Exchange - Maize** 

Market Report : 17 February 2022

3rd Floor, AFGRI Building 12 Byls Bridge Boulevard Highveld Extension 73

## **Technical Analysis**

**South African Futures Exchange - Maize** 

DISCLAIMER: This report has been prepared by GroCapital Financial Services Pty Ltd., a wholly owned subsidiary of AFGRI Operations Limited is provided to you for information purposes only.GROCAPITAL AND AFGRI consider to be reliable.GROCAPITAL AND AFGRI do not make any representations or give any guarantees or warranties, expressed or implied, as to the correctness, accuracy or completeneess of the report. AND AFGRI consider to be reliable.GROCAPITAL AND AFGRI do not make any representations or give any guarantees or warranties, expressed or implied, as to the correctness, accuracy or completeneess of the report. AND AFGRI, on any affiliate, nor any of this, nor any affiliate, nor any of this, nor any of this, nor any offiliate, nor any of this, nor any offiliate, and any of their respective officers, directors, partners or employees, shall assume any liability for any losses arising from errors or omissions in the opinions, forecasts or information, irrespective of whether there has been any negligence by GroCapital and AFGRI, their affiliate, or their respective officers, directors, partners or employees, regardless of whether such damages were foreseen or unforeseen. The information contained in this report is confidential and may be subject to legal privilege. This report is not intended to not should it be detailed to create any legal relations or contractual relations.