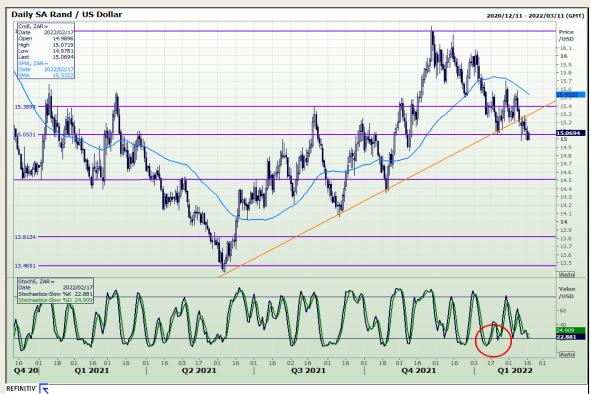

# **Technical Analysis**

Rand / US Dollar

Market Report: 17 February 2022

3rd Floor, AFGRI Building 12 Byls Bridge Boulevard Highveld Extension 73