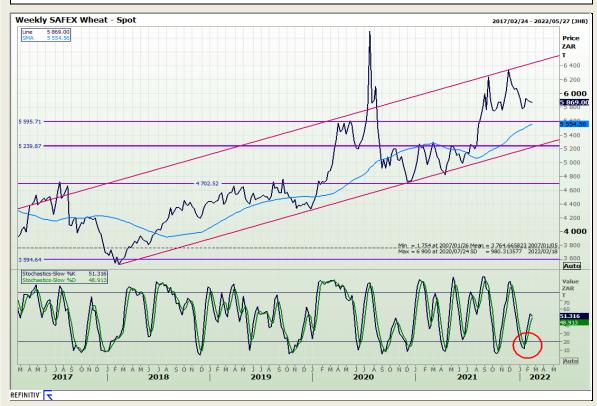

## **Technical Analysis**

South African Futures Exchange - Wheat

Market Report : 17 February 2022

3rd Floor, AFGRI Building 12 Byls Bridge Boulevard Highveld Extension 73