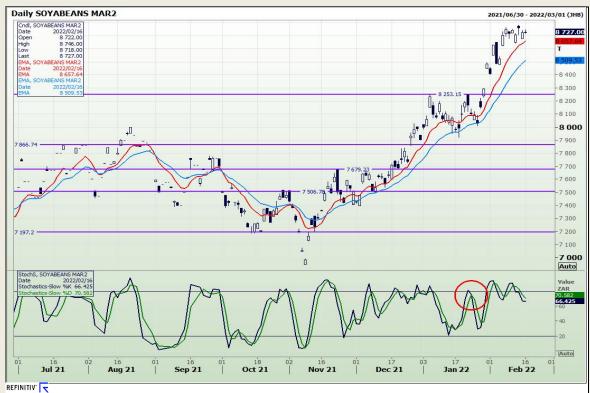

## **Technical Analysis**

**South African Futures Exchange - Soybeans** 

Market Report: 17 February 2022

3rd Floor, AFGRI Building 12 Byls Bridge Boulevard Highveld Extension 73