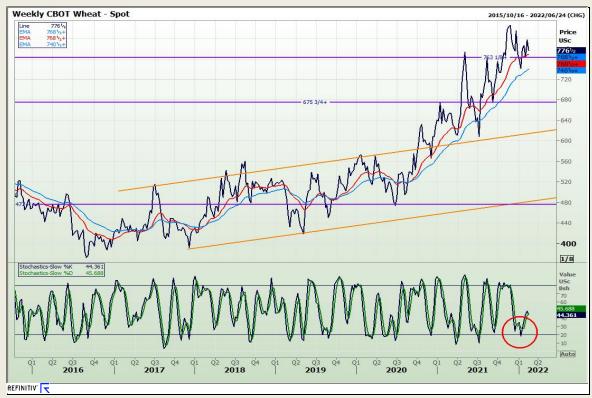

## **Technical Analysis**

Chicago Board of Trade and Kansas Board of Trade - Wheat

Market Report : 17 February 2022

3rd Floor, AFGRI Building 12 Byls Bridge Boulevard Highveld Extension 73