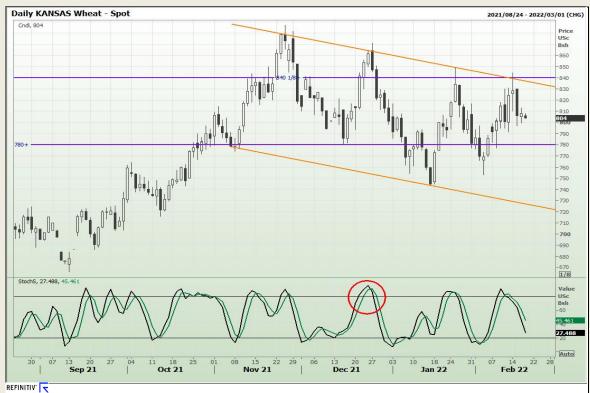

## **Technical Analysis**

Chicago Board of Trade and Kansas Board of Trade - Wheat

Market Report : 17 February 2022

3rd Floor, AFGRI Building 12 Byls Bridge Boulevard Highveld Extension 73