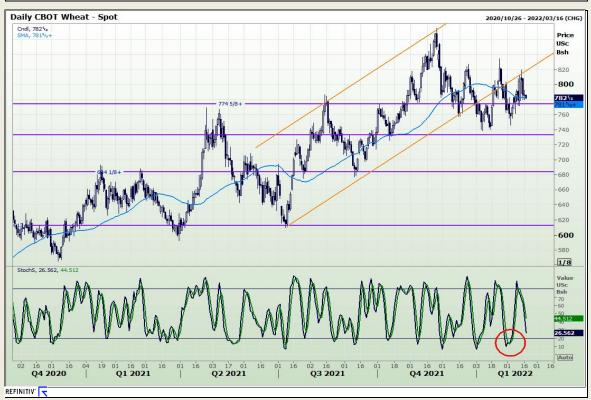

## **Technical Analysis**

Chicago Board of Trade and Kansas Board of Trade - Wheat

Market Report : 17 February 2022

3rd Floor, AFGRI Building 12 Byls Bridge Boulevard Highveld Extension 73