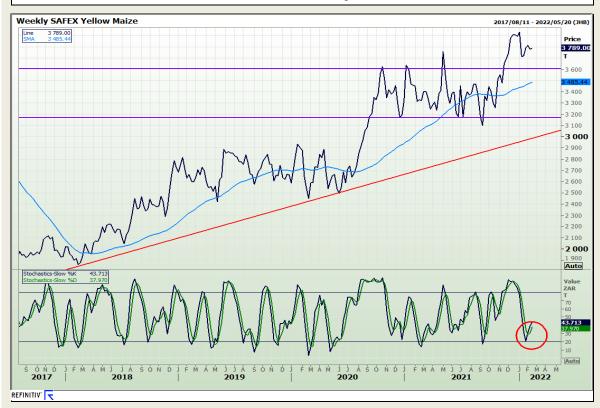

## **Technical Analysis**

**South African Futures Exchange - Maize** 

Market Report: 17 February 2022

3rd Floor, AFGRI Building 12 Byls Bridge Boulevard Highveld Extension 73