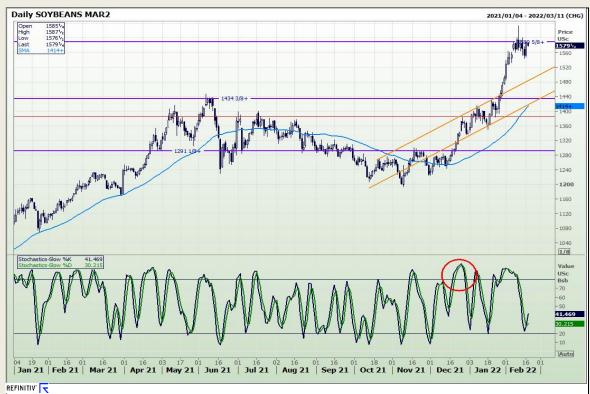

## **Technical Analysis**

Chicago Board of Trade - Soybeans

Market Report : 17 February 2022

3rd Floor, AFGRI Building 12 Byls Bridge Boulevard Highveld Extension 73