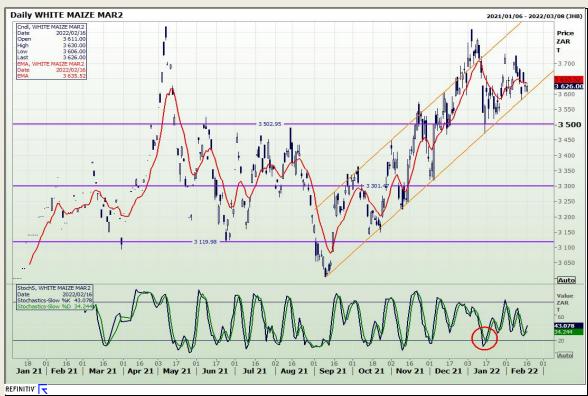

# **Technical Analysis**

**South African Futures Exchange - Maize** 

Market Report : 17 February 2022

3rd Floor, AFGRI Building 12 Byls Bridge Boulevard Highveld Extension 73

## **Technical Analysis**

**South African Futures Exchange - Maize** 

DISCLAIMER: This report has been prepared by GroCapital Financial Services Pty Ltd., a wholly owned subsidiary of AFGRI Operations Limited is provided to you for information purposes only.GROCAPITAL AND AFGRI consider to be reliable.GROCAPITAL AND AFGRI do not make any representations or give any guarantees or warranties, expressed or implied, as to the correctness, accuracy or completeneess of the report. AND AFGRI consider to be reliable.GROCAPITAL AND AFGRI do not make any representations or give any guarantees or warranties, expressed or implied, as to the correctness, accuracy or completeneess of the report. AND AFGRI, on any affiliate, nor any of this, nor any affiliate, nor any of this, nor any of this, nor any offiliate, nor any of this, nor any offiliate, and any of their respective officers, directors, partners or employees, shall assume any liability for any losses arising from errors or omissions in the opinions, forecasts or information, irrespective of whether there has been any negligence by GroCapital and AFGRI, their affiliate, or their respective officers, directors, partners or employees, regardless of whether such damages were foreseen or unforeseen. The information contained in this report is confidential and may be subject to legal privilege. This report is not intended to not should it be detailed to create any legal relations or contractual relations.