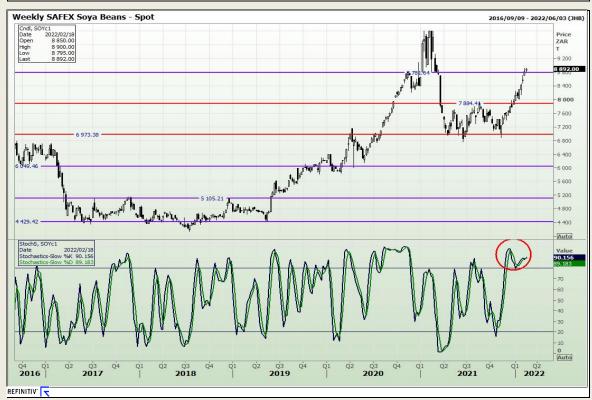

## **Technical Analysis**

**South African Futures Exchange - Soybeans** 

Market Report: 17 February 2022

3rd Floor, AFGRI Building 12 Byls Bridge Boulevard Highveld Extension 73