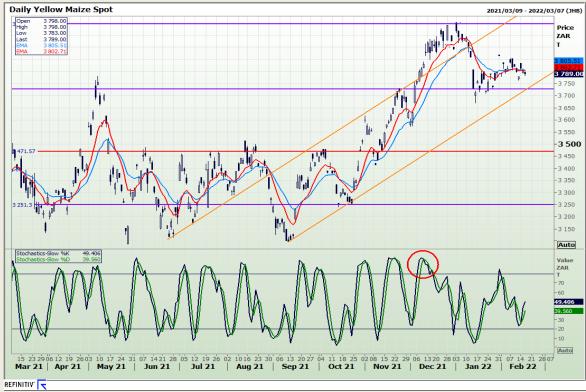

## **Technical Analysis**

**South African Futures Exchange - Maize** 

Market Report: 17 February 2022

3rd Floor, AFGRI Building 12 Byls Bridge Boulevard Highveld Extension 73