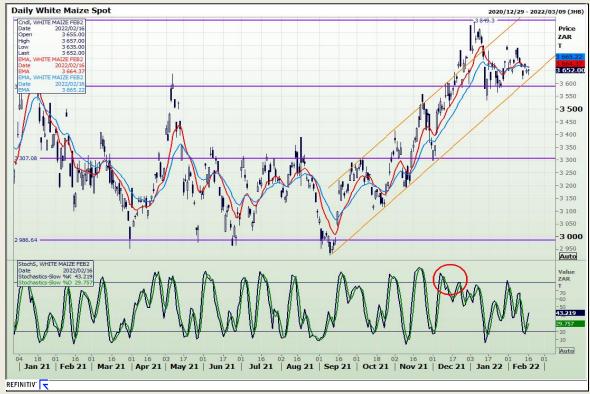

## **Technical Analysis**

**South African Futures Exchange - Maize** 

DISCLAIMER: This report has been prepared by GroCapital Financial Services Pty Ltd., a wholly owned subsidiary of AFGRI Operations Limited is provided to you for information purposes only.GROCAPITAL AND AFGRI consider to be reliable.GROCAPITAL AND AFGRI do not make any representations or give any guarantees or warranties, expressed or implied, as to the correctness, accuracy or completeneess of the report. AND AFGRI consider to be reliable.GROCAPITAL AND AFGRI do not make any representations or give any guarantees or warranties, expressed or implied, as to the correctness, accuracy or completeneess of the report. AND AFGRI, on any affiliate, nor any of this, nor any affiliate, nor any of this, nor any of this, nor any offiliate, nor any of this, nor any offiliate, and any of their respective officers, directors, partners or employees, shall assume any liability for any losses arising from errors or omissions in the opinions, forecasts or information, irrespective of whether there has been any negligence by GroCapital and AFGRI, their affiliate, or their respective officers, directors, partners or employees, regardless of whether such damages were foreseen or unforeseen. The information contained in this report is confidential and may be subject to legal privilege. This report is not intended to not should it be detailed to create any legal relations or contractual relations.

Market Report: 17 February 2022

3rd Floor, AFGRI Building 12 Byls Bridge Boulevard Highveld Extension 73

## **Technical Analysis**

**South African Futures Exchange - Maize** 

Market Report: 17 February 2022

3rd Floor, AFGRI Building 12 Byls Bridge Boulevard Highveld Extension 73