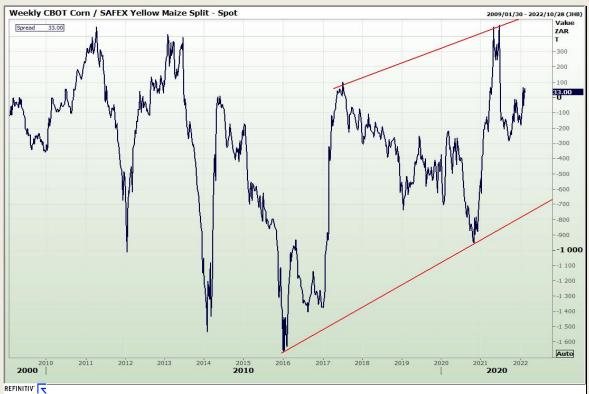

# **Technical Analysis**

**South African Futures Exchange - Maize** 

Market Report : 17 February 2022

3rd Floor, AFGRI Building 12 Byls Bridge Boulevard Highveld Extension 73

## **Technical Analysis**

**South African Futures Exchange - Maize** 

DISCLAIMER: This report has been prepared by GroCapital Financial Services Pty Ltd., a wholly owned subsidiary of AFGRI Operations Limited is provided to you for information purposes only.GROCAPITAL AND AFGRI consider to be reliable.GROCAPITAL AND AFGRI do not make any representations or give any guarantees or warranties, expressed or implied, as to the correctness, accuracy or completeneess of the report. AND AFGRI consider to be reliable.GROCAPITAL AND AFGRI do not make any representations or give any guarantees or warranties, expressed or implied, as to the correctness, accuracy or completeneess of the report. AND AFGRI, on any affiliate, nor any of this, nor any affiliate, nor any of this, nor any of this, nor any offiliate, nor any of this, nor any offiliate, and any of their respective officers, directors, partners or employees, shall assume any liability for any losses arising from errors or omissions in the opinions, forecasts or information, irrespective of whether there has been any negligence by GroCapital and AFGRI, their affiliate, or their respective officers, directors, partners or employees, regardless of whether such damages were foreseen or unforeseen. The information contained in this report is confidential and may be subject to legal privilege. This report is not intended to not should it be detailed to create any legal relations or contractual relations.