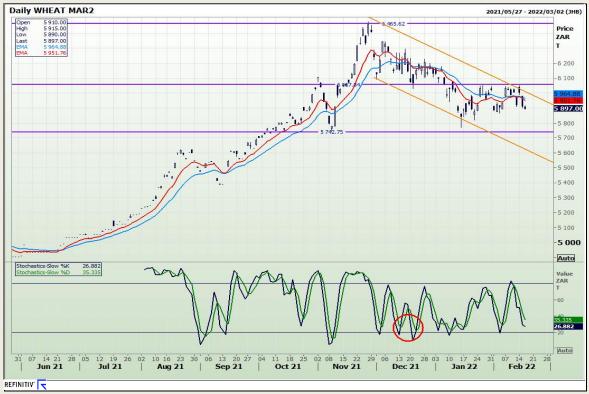

## **Technical Analysis**

South African Futures Exchange - Wheat

Market Report : 17 February 2022

3rd Floor, AFGRI Building 12 Byls Bridge Boulevard Highveld Extension 73