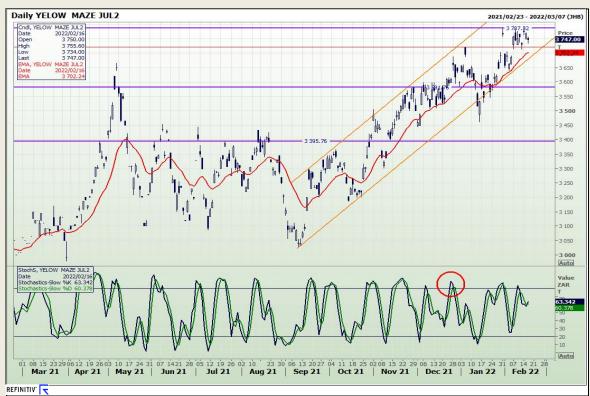

## **Technical Analysis**

**South African Futures Exchange - Maize** 

Market Report: 17 February 2022

3rd Floor, AFGRI Building 12 Byls Bridge Boulevard Highveld Extension 73