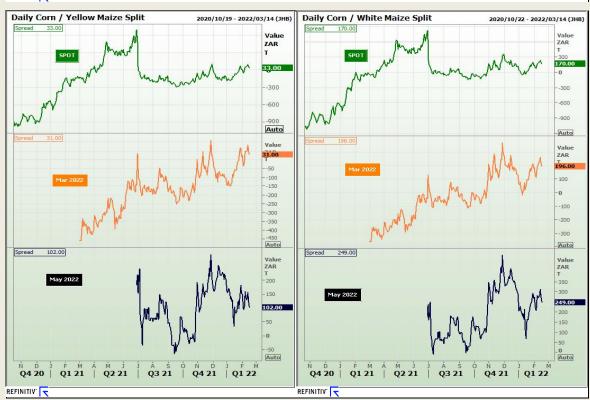

## **Technical Analysis**

**South African Futures Exchange - Maize** 

Market Report: 17 February 2022

3rd Floor, AFGRI Building 12 Byls Bridge Boulevard Highveld Extension 73