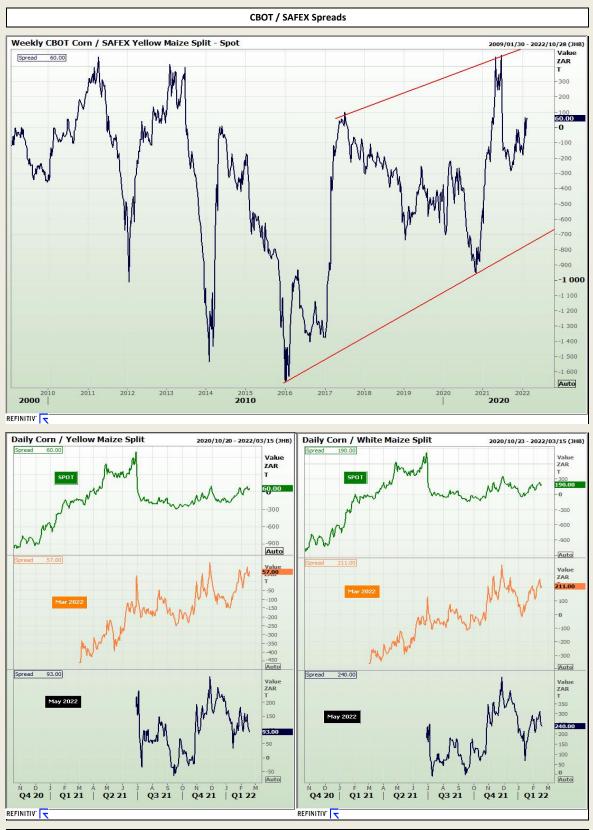

# **Technical Analysis**

South African Futures Exchange - Maize

oʻ4 1'8 oʻ1 1'6 oʻ1 1'6 oʻ1 1'6 oʻ3 1'7 oʻ1 1'7 oʻ1 1'6 oʻ2 1'6 oʻ1 1'6 oʻ1 1'8 oʻ2 1'6 oʻ1 1'7 oʻ3 1'7 oʻ1 1'6 oʻ1 | Jan 21 | Feb 21 | Mar 21 | Apr 21 | May 21 | Jun 21 | Jul 21 | Aug 21 | Sep 21 | Oct 21 | Nov 21 | Dec 21 | Jan 22 | Feb 22 | REFINITIV' 🤫

DISCLAIMER: This report has been prepared by GroCapital Financial Services Pty Ltd, a wholly owned subsidiary of AFGRI Operations Limitedis provided to you for information purposes only. GROCAPITAL AND AFGRI hereby certify that the views expressed in this report were obtained from sources which GROCAPITAL AND AFGRI consider to be reliable.GROCAPITAL AND AFGRI do not make any representations or give any guarantees or warranties, expressed or implied, as to the correctness, accuracy or completeness of the report. Neither GROCAPITAL AND AFGRI, nor any affiliate, nor any of their respective officers, directors, partner or employees, shall assume any liability for any losses arising from errors or omissions in the opinions, forecasts or information, irrespective of whether there has been any negligence by GroCapital and AFGRI, their affiliate, or their respective officers, directors, partners or employees, regardless of whether such damages were foreseen or unforeseen. The information contained in this report is confidential and may be subject to legal privilege. This report is not intended to not should it be taken to create any legal relations or contractual relations.