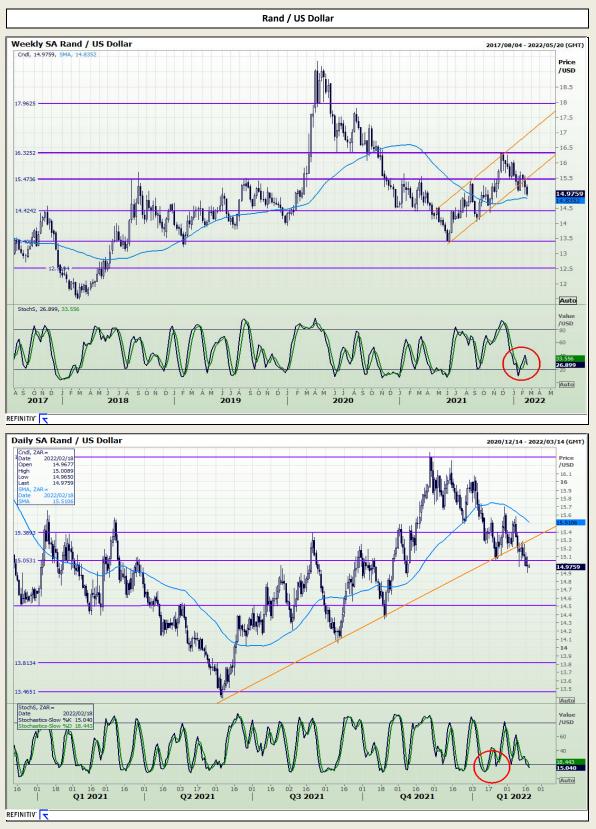

Market Report : 18 February 2022

# **Technical Analysis**

REFINITIV'

DISCLAIMER: This report has been prepared by GroCapital Financial Services Pty Ltd , a wholly owned subsidiary of AFGRI Operations Limitedis provided to you for information purposes only.GROCAPITAL AND AFGRI hereby certify that the views expressed or implied, as to the correctness, accuracy or completeness of the report.NetHor RACOAPITAL AND AFGRI consider to be reliable.GROCAPITAL AND AFGRI do not make any representations or give any guarantees or warranties, expressed or implied, as to the correctness, accuracy or completeness of the report.NetHor GROCAPITAL AND AFGRI do not make any representations or give any or employees, shall assume any liability for any losses arising from errors or omissions in the opinions, forecasts or information, irrespective of whether there has been any negligence by GroCapital and AFGRI, their affiliate, or their respective officers, directors, partners or employees, regardless of whether such damages were foreseen or unforeseen. The information contained in this report is confidential and may be subject to legal privilege. This report is not intended to not should it be taken to create any legal relations or contractual relations.