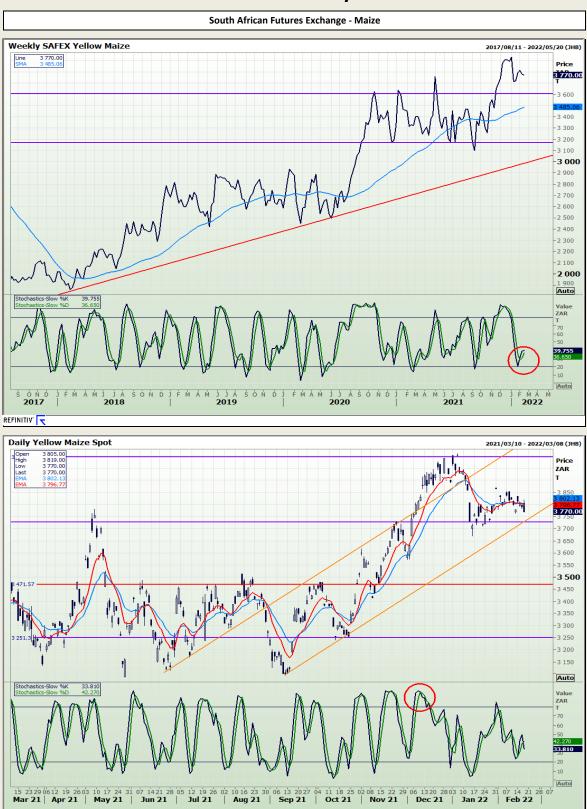

# **Technical Analysis**

South African Futures Exchange - Maize

oʻ4 1'8 oʻ1 1'6 oʻ1 1'6 oʻ1 1'6 oʻ3 1'7 oʻ1 1'7 oʻ1 1'6 oʻ2 1'6 oʻ1 1'6 oʻ1 1'8 oʻ2 1'6 oʻ1 1'7 oʻ3 1'7 oʻ1 1'6 oʻ1 | Jan 21 | Feb 21 | Mar 21 | Apr 21 | May 21 | Jun 21 | Jul 21 | Aug 21 | Sep 21 | Oct 21 | Nov 21 | Dec 21 | Jan 22 | Feb 22 | REFINITIV' 🤫