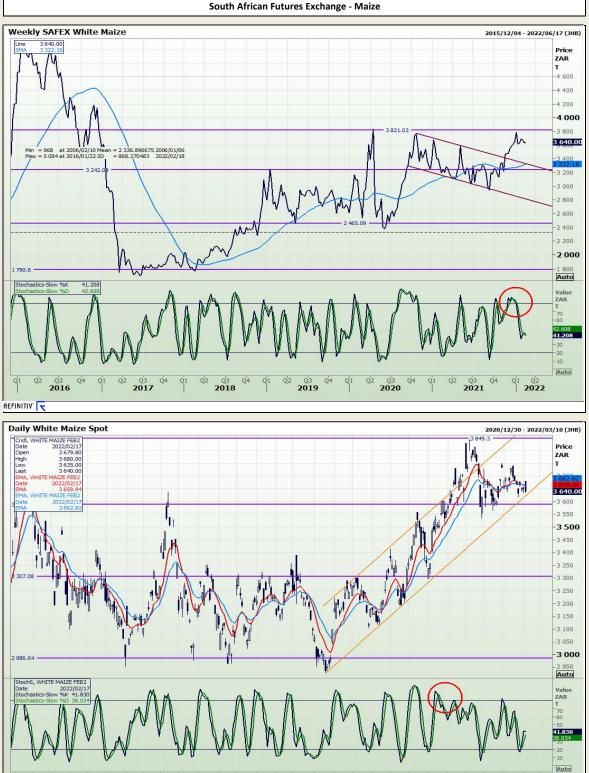

# **Technical Analysis**

South African Futures Exchange - Maize

REFINITIV' 🤫

DISCLAIMER: This report has been prepared by GroCapital Financial Services Pty Ltd, a wholly owned subsidiary of AFGRI Operations Limitedis provided to you for information purposes only. GROCAPITAL AND AFGRI hereby certify that the views expressed in this report were obtained from sources which GROCAPITAL AND AFGRI consider to be reliable.GROCAPITAL AND AFGRI do not make any representations or give any guarantees or warranties, expressed or implied, as to the correctness, accuracy or completeness of the report. Neither GROCAPITAL AND AFGRI, nor any affiliate, nor any of their respective officers, directors, partner or employees, shall assume any liability for any losses arising from errors or omissions in the opinions, forecasts or information, irrespective of whether there has been any negligence by GroCapital and AFGRI, their affiliate, or their respective officers, directors, partners or employees, regardless of whether such damages were foreseen or unforeseen. The information contained in this report is confidential and may be subject to legal privilege. This report is not intended to not should it be taken to create any legal relations or contractual relations.