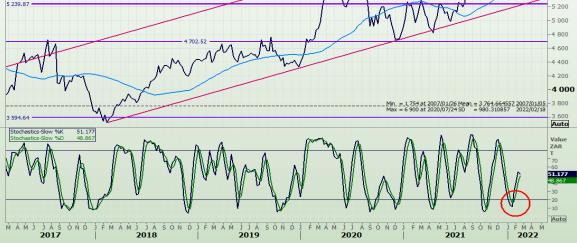

5 868.00

5 595,71

5 239.87

#### **GroCapital Broking Services**

Market Report : 18 February 2022

5 400