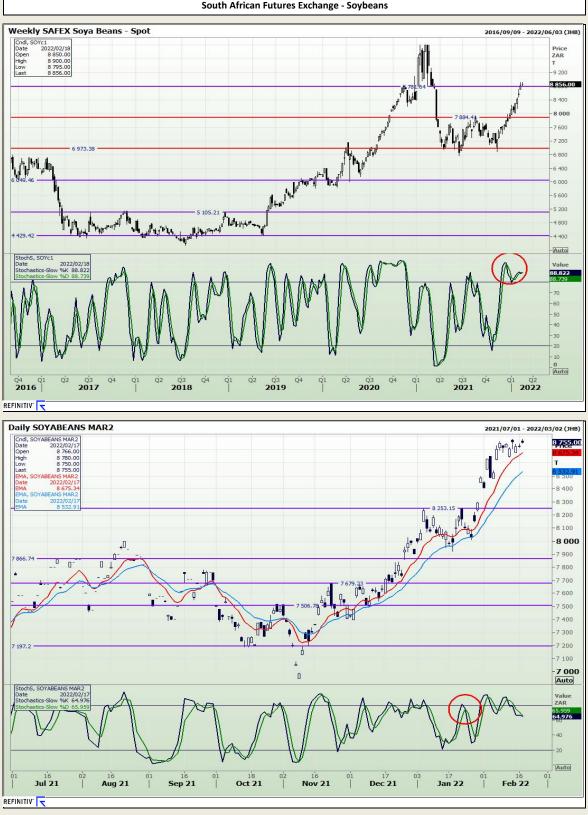

# **Technical Analysis**

South African Futures Exchange - Soybeans

DISCLAIMER: This report has been prepared by GroCapital Financial Services Pty Ltd, a wholly owned subsidiary of AFGRI Operations Limitedis provided to you for information purposes only. GROCAPITAL AND AFGRI hereby certify that the views expressed in this report were obtained from sources which GROCAPITAL AND AFGRI consider to be reliable.GROCAPITAL AND AFGRI do not make any representations or give any guarantees or warranties, expressed or implied, as to the correctness, accuracy or completeness of the report. Neither GROCAPITAL AND AFGRI, nor any affiliate, nor any of their respective officers, directors, partner or employees, shall assume any liability for any losses arising from errors or omissions in the opinions, forecasts or information, irrespective of whether there has been any negligence by GroCapital and AFGRI, their affiliate, or their respective officers, directors, partners or employees, regardless of whether such damages were foreseen or unforeseen. The information contained in this report is confidential and may be subject to legal privilege. This report is not intended to not should it be taken to create any legal relations or contractual relations.