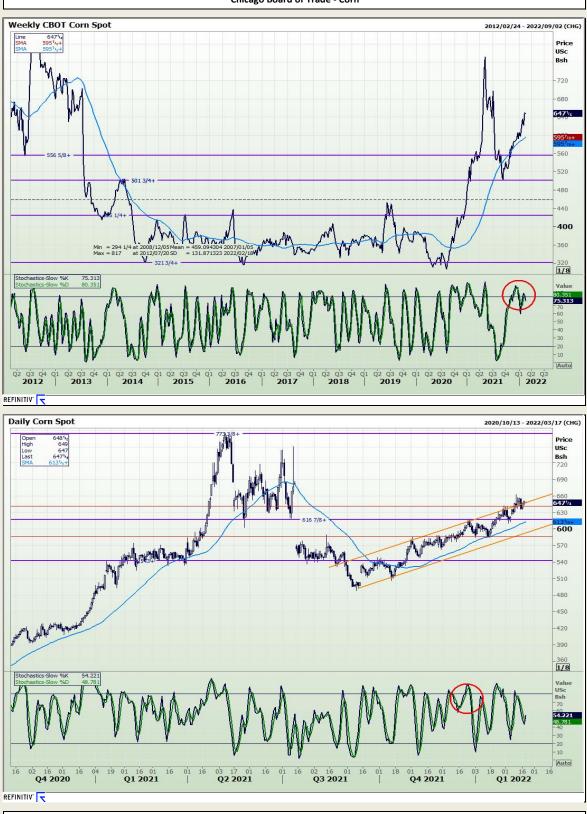

Market Report : 18 February 2022

### **Technical Analysis**

Chicago Board of Trade - Corn

DISCLAIMER: This report has been prepared by GroCapital Financial Services Pty Ltd, a wholly owned subsidiary of AFGRI Operations Limitedis provided to you for information purposes only.GROCAPITAL AND AFGRI hereby certify that the view sexpressed in this report were obtained from sources which GROCAPITAL AND AFGRI consider to be reliable.GROCAPITAL AND AFGRI do not make any representations or give any guarantees or warranties, expressed or implicit, as to the correctness, accuracy or completeness of the report.Weither GROCAPITAL AND AFGRI, nor any affiliate, nor any of thier, enorany of their respective of ficers, directors, partners or employees, shall assume any liability for any losses arising from errors or omissions in the opinions, forecasts or information, irrespective of whether there has been any negligence by GroCapital and AFGRI, their affiliate, or their respective officers, directors, regardless of whether such damages were foreseen or unforeseen. The information contained in this report is confidential and may be subject to legal privilege. This report is not intended to not should it be taken to create any legal relations or contractual relations.