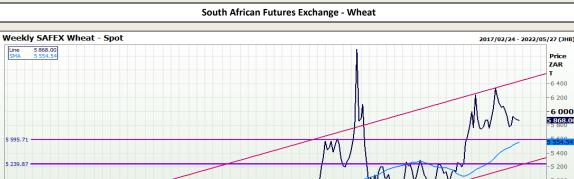

5 868.00

5 595,71

5 239.87

#### **GroCapital Broking Services**

Market Report : 18 February 2022

5 400