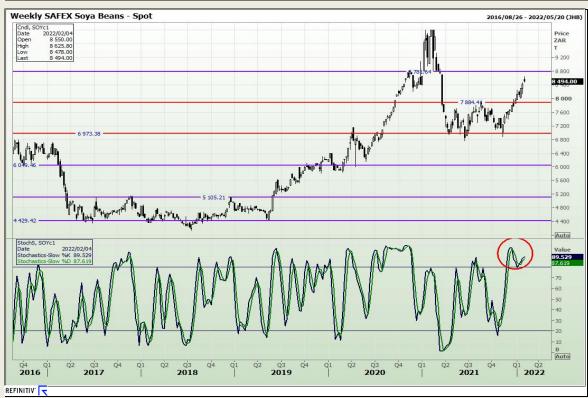

## **Technical Analysis**

**South African Futures Exchange - Soybeans** 

DISCLAIMER: This report has been prepared by GroCapital Financial Services Pty Ltd., a wholly owned subsidiary of AFGRI Operations Limitedis provided to you for information purposes only.GROCAPITAL AND AFGRI hereby certify that the views expressed in this report were obtained from sources which GROCAPITAL AND AFGRI consider to be reliable.GROCAPITAL AND AFGRI do not make any representations or give any guarantees or warranties, expressed or implied, as to the correctness, accuracy or completeness of the report. Whether GROCAPITAL AND AFGRI, on any affiliate, nor any of their respective fifters, directors, partners or employees, shall assume any liability for any losses arising from errors or omissions in the opinions, forecasts or information, irrespective of whether there has been any negligence by GroCapital and AFGRI, their affiliate, or their respective officers, directors, partners or employees, regardless of whether such damages were foreseen or unforeseen. The information contained in this report is confidential and may be subject to legal privilege. This report is not intended to not should it be taken to create any legal relations or contractual relations.

Market Report: 02 February 2022

3rd Floor, AFGRI Building 12 Byls Bridge Boulevard Highveld Extension 73