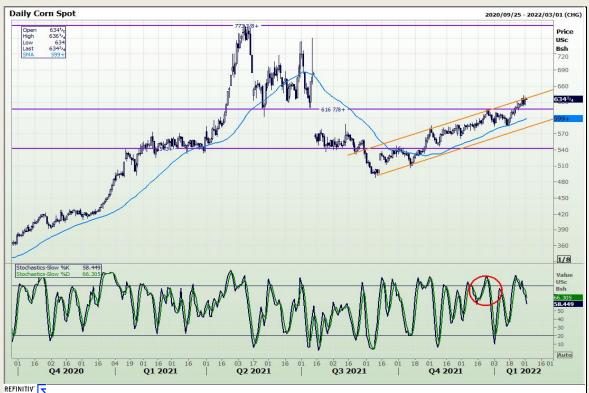

## **Technical Analysis**

Chicago Board of Trade - Corn

DISCLAIMER: This report has been prepared by GroCapital Financial Services Pty Ltd., a wholly owned subsidiary of AFGRI Operations Limitedis provided to you for information purposes only.GROCAPITAL AND AFGRI hereby certify that the views expressed in this report were obtained from sources which GROCAPITAL AND AFGRI consider to be reliable.GROCAPITAL AND AFGRI do not make any representations or give any guarantees or warranties, expressed or implied, as to the correctness, accuracy or completeness of the report.Neither GROCAPITAL AND AFGRI, nor any affiliate, nor any of their respective officers, directors, partners or employees, shall assume any liability for any losses arising from errors or omissions in the opinions, forecasts or information, irrespective of whether there has been any negligence by GroCapital and AFGRI, their affiliate, or their respective officers, directors, partners or employees, regardless of whether such damages were foreseen or unforeseen. The information contained in this report is confidential and may be subject to legal privilege. This report is not intended to not should it be taken to create any legal relations or contractual relations.

Market Report : 02 February 2022

3rd Floor, AFGRI Building 12 Byls Bridge Boulevard Highveld Extension 73