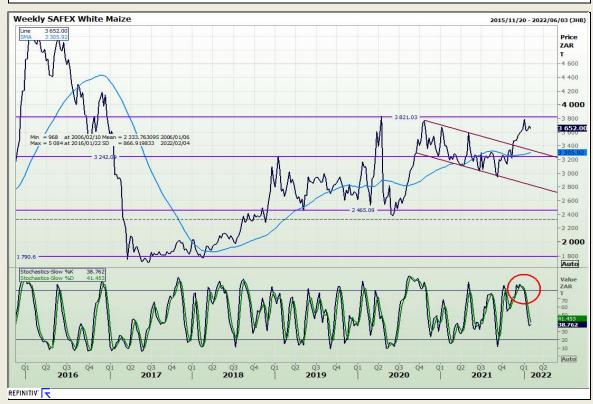

# **Technical Analysis**

**South African Futures Exchange - Maize** 

DISCLAIMER: This report has been prepared by GroCapital Financial Services Pty Ltd., a wholly owned subsidiary of AFGRI Operations Limitedis provided to you for information purposes only. GROCAPITAL AND AFGRI hereby certify that the views expressed in this report were obtained from sources which GROCAPITAL AND AFGRI consider to be reliable. GROCAPITAL AND AFGRI do not make any representations or give any guarantees or warranties, expressed or implied, as to the correctness, accuracy or completeness of the report. AND AFGRI, no rany affiliate, nor any of their respective officers, directors, partners or employees, shall assume any liability for any losses arising from errors or omissions in the opinions, forecasts or information, irrespective of whether there has been any negligence by GroCapital and AFGRI, their affiliate, or their respective officers, directors, partners or employees, regardless of whether such damages were foreseen or unforeseen. The information contained in this report is confidential and may be subject to legal privilege. This report is not intended to not should it be taken to create any legal relations or contractual relations.

Market Report : 02 February 2022

3rd Floor, AFGRI Building 12 Byls Bridge Boulevard Highveld Extension 73