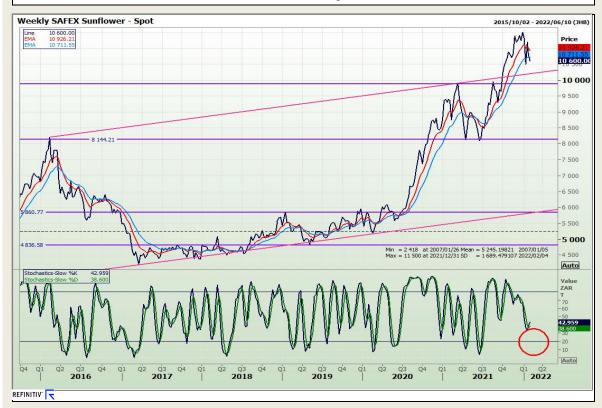

# **Technical Analysis**

South African Futures Exchange - Sunflower

DISCLAIMER: This report has been prepared by GroCapital Financial Services Pty Ltd., a wholly owned subsidiary of AFGRI Operations Limitedis provided to you for information purposes only.GROCAPITAL AND AFGRI hereby certify that the views expressed in this report were obtained from sources which GROCAPITAL AND AFGRI consider to be reliable.GROCAPITAL AND AFGRI do not make any representations or give any guarantees or warranties, expressed or implied, as to the correctness, accuracy or completeness of the report. AND AFGRI, on any affiliate, nor any of this report is officers, directors, partners or employees, shall assume any liability for any losses arising from errors or omissions in the opinions, forecasts or information, irrespective of whether there has been any negligence by GroCapital and AFGRI, their affiliate, or their respective officers, directors, partners or employees, regardless of whether such damages were foreseen or unforeseen. The information contained in this report is confidential and may be subject to legal privilege. This report is not intended to not should it be taken to create any legal relations or contractual relations.