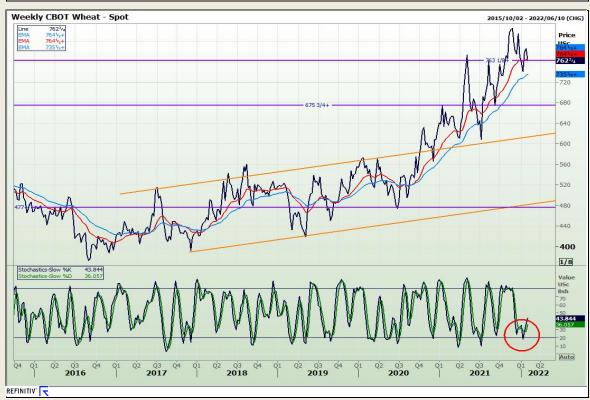

# **Technical Analysis**

Chicago Board of Trade and Kansas Board of Trade - Wheat

DISCLAIMER: This report has been prepared by GroCapital Financial Services Pty Ltd , a wholly owned subsidiary of AFGRI Operations Limitedis provided to you for information purposes only.GROCAPITAL AND AFGRI hereby certify that the views expressed in this report were obtained from sources which GROCAPITAL AND AFGRI consider to be reliable.GROCAPITAL AND AFGRI do not make any representations or give any guarantees or warranties, expressed or implied, as to the correctness, accuracy or completeness of the report. AND AFGRI, on any affiliate, nor any of this report is entire respective officers, directors, partners or employees, shall assume any liability for any losses arising from errors or omissions in the opinions, forecasts or information, irrespective of whether there has been any negligence by GroCapital and AFGRI, their affiliate, or their respective officers, directors, partners or employees, regardless of whether such damages were foreseen or unforeseen. The information contained in this report is confidential and may be subject to legal privilege. This report is not intended to not should it be taken to create any legal relations or contractual relations.

Market Report : 02 February 2022

3rd Floor, AFGRI Building 12 Byls Bridge Boulevard Highveld Extension 73