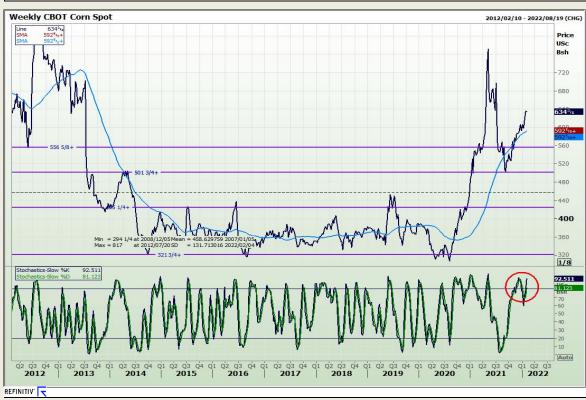

## **Technical Analysis**

Chicago Board of Trade - Corn

DISCLAIMER: This report has been prepared by GroCapital Financial Services Pty Ltd., a wholly owned subsidiary of AFGRI Operations Limitedis provided to you for information purposes only.GROCAPITAL AND AFGRI hereby certify that the views expressed in this report were obtained from sources which GROCAPITAL AND AFGRI consider to be reliable.GROCAPITAL AND AFGRI do not make any representations or give any guarantees or warranties, expressed or implied, as to the correctness, accuracy or completeness of the report.Neither GROCAPITAL AND AFGRI, nor any affiliate, nor any of their respective officers, directors, partners or employees, shall assume any liability for any losses arising from errors or omissions in the opinions, forecasts or information, irrespective of whether there has been any negligence by GroCapital and AFGRI, their affiliate, or their respective officers, directors, partners or employees, regardless of whether such damages were foreseen or unforeseen. The information contained in this report is confidential and may be subject to legal privilege. This report is not intended to not should it be taken to create any legal relations or contractual relations.

Market Report : 02 February 2022

3rd Floor, AFGRI Building 12 Byls Bridge Boulevard Highveld Extension 73