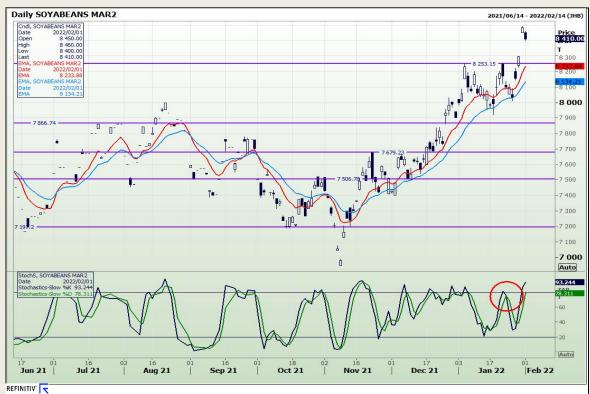

## **Technical Analysis**

**South African Futures Exchange - Soybeans** 

DISCLAIMER: This report has been prepared by GroCapital Financial Services Pty Ltd., a wholly owned subsidiary of AFGRI Operations Limitedis provided to you for information purposes only.GROCAPITAL AND AFGRI hereby certify that the views expressed in this report were obtained from sources which GROCAPITAL AND AFGRI consider to be reliable.GROCAPITAL AND AFGRI do not make any representations or give any guarantees or warranties, expressed or implied, as to the correctness, accuracy or completeness of the report. Whether GROCAPITAL AND AFGRI, on any affiliate, nor any of their respective fifters, directors, partners or employees, shall assume any liability for any losses arising from errors or omissions in the opinions, forecasts or information, irrespective of whether there has been any negligence by GroCapital and AFGRI, their affiliate, or their respective officers, directors, partners or employees, regardless of whether such damages were foreseen or unforeseen. The information contained in this report is confidential and may be subject to legal privilege. This report is not intended to not should it be taken to create any legal relations or contractual relations.

Market Report: 02 February 2022

3rd Floor, AFGRI Building 12 Byls Bridge Boulevard Highveld Extension 73