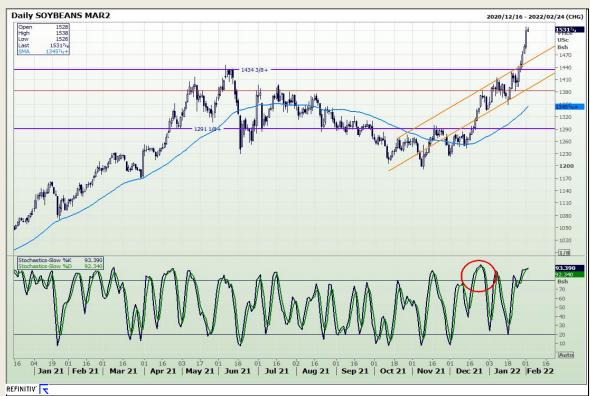

# **Technical Analysis**

Chicago Board of Trade - Soybeans

DISCLAIMER: This report has been prepared by GroCapital Financial Services Pty Ltd, a wholly owned subsidiary of AFGRI Operations Limited provided to you for information purposes only.GROCAPITAL AND AFGRI hereby certify that the views expressed in this report were obtained from sources which GROCAPITAL AND AFGRI consider to be reliable.GROCAPITAL AND AFGRI do not make any representations or give any guarantees or warranties, expressed or implied, as to the correctness, accuracy or completeness of the report. Neither GROCAPITAL AND AFGRI, no rany affiliate, no rany of their respective officers, directors, partners or employees, shall assume any liability for any losses arising from errors or omissions in the opinions, forecasts or information, irrespective of whether there has been any negligence by GroCapital and AFGRI, their affiliate, or their respective officers, directors, partners or employees, regardless of whether such damages were foreseen or unforeseen. The information contained in this report is confidential and may be subject to legal privilege. This report is not intended to not should it be taken to create any legal relations or contractual relations.

Market Report : 02 February 2022

3rd Floor, AFGRI Building 12 Byls Bridge Boulevard Highveld Extension 73