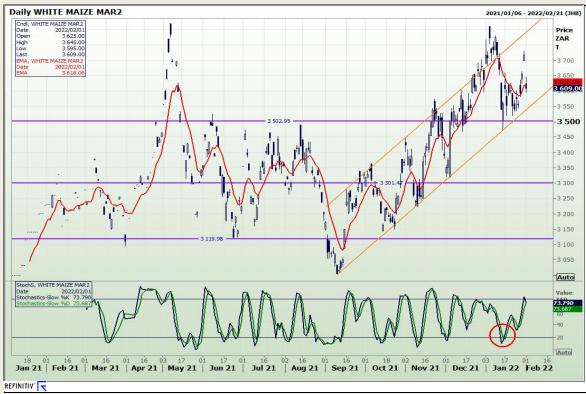

# **Technical Analysis**

**South African Futures Exchange - Maize** 

DISCLAIMER: This report has been prepared by GroCapital Financial Services Pty Ltd., a wholly owned subsidiary of AFGRI Operations Limitedis provided to you for information purposes only. GROCAPITAL AND AFGRI hereby certify that the views expressed in this report were obtained from sources which GROCAPITAL AND AFGRI consider to be reliable. GROCAPITAL AND AFGRI do not make any representations or give any guarantees or warranties, expressed or implied, as to the correctness, accuracy or completeness of the report. AND AFGRI, no rany affiliate, nor any of their respective officers, directors, partners or employees, shall assume any liability for any losses arising from errors or omissions in the opinions, forecasts or information, irrespective of whether there has been any negligence by GroCapital and AFGRI, their affiliate, or their respective officers, directors, partners or employees, regardless of whether such damages were foreseen or unforeseen. The information contained in this report is confidential and may be subject to legal privilege. This report is not intended to not should it be taken to create any legal relations or contractual relations.

Market Report : 02 February 2022

3rd Floor, AFGRI Building 12 Byls Bridge Boulevard Highveld Extension 73