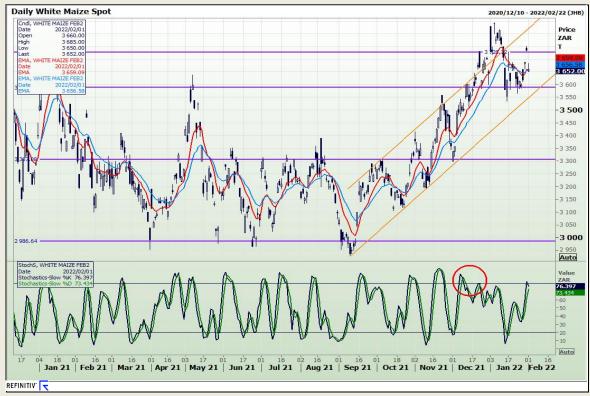

# **Technical Analysis**

**South African Futures Exchange - Maize** 

DISCLAIMER: This report has been prepared by GroCapital Financial Services Pty Ltd., a wholly owned subsidiary of AFGRI Operations Limitedis provided to you for information purposes only.GROCAPITAL AND AFGRI consider to be reliable.GROCAPITAL AND AFGRI do not make any representations or give any guarantees or warrantise, expressed or implied, as to the correctness, accuracy or completenees of the report. AND AFGRI consider to be reliable.GROCAPITAL AND AFGRI do not make any representations or give any guarantees or warrantise, expressed or implied, as to the correctness, accuracy or completenees of the report. AND AFGRI, on any affiliate, nor any of this, nor any affiliate, nor any of this, nor any affiliate, and any of their respective officers, directors, partners or employees, shall assume any liability for any losses arising from errors or omissions in the opinions, forecasts or information, irrespective of whether there has been any negligence by GroCapital and AFGRI, their affiliate, or their respective officers, directors, partners or employees, regardless of whether such damages were foreseen or unforeseen. The information contained in this report is confidential and may be subject to legal privilege. This report is not intended to not should it be taken to create any legal relations or contractual relations.

Market Report: 02 February 2022

3rd Floor, AFGRI Building 12 Byls Bridge Boulevard Highveld Extension 73