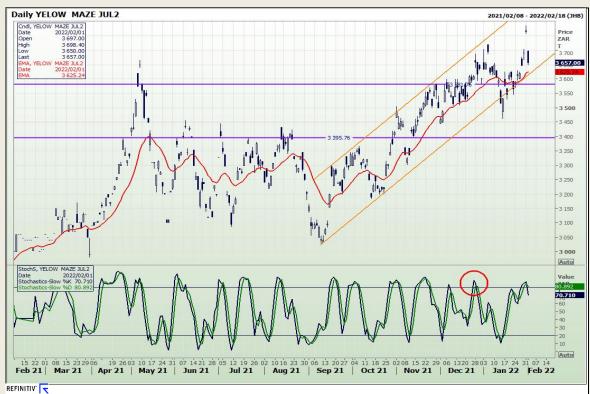

# **Technical Analysis**

**South African Futures Exchange - Maize** 

DISCLAIMER: This report has been prepared by GroCapital Financial Services Pty Ltd., a wholly owned subsidiary of AFGRI Operations Limitedis provided to you for information purposes only.GROCAPITAL AND AFGRI consider to be reliable.GROCAPITAL AND AFGRI do not make any representations or give any guarantees or warrantise, expressed or implied, as to the correctness, accuracy or completenees of the report. AND AFGRI consider to be reliable.GROCAPITAL AND AFGRI do not make any representations or give any guarantees or warrantise, expressed or implied, as to the correctness, accuracy or completenees of the report. AND AFGRI, on any affiliate, nor any of this, nor any affiliate, nor any of this, nor any affiliate, and any of their respective officers, directors, partners or employees, shall assume any liability for any losses arising from errors or omissions in the opinions, forecasts or information, irrespective of whether there has been any negligence by GroCapital and AFGRI, their affiliate, or their respective officers, directors, partners or employees, regardless of whether such damages were foreseen or unforeseen. The information contained in this report is confidential and may be subject to legal privilege. This report is not intended to not should it be taken to create any legal relations or contractual relations.

Market Report: 02 February 2022

3rd Floor, AFGRI Building 12 Byls Bridge Boulevard Highveld Extension 73