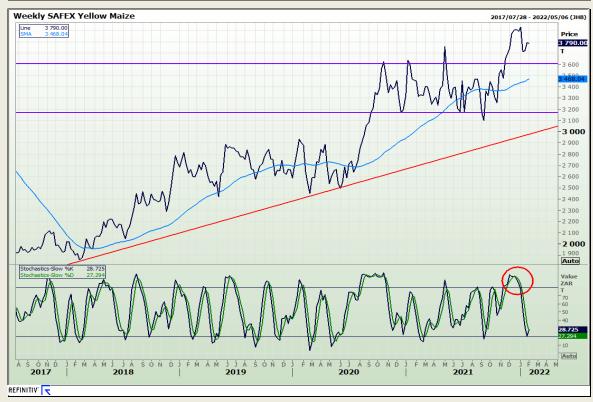

# **Technical Analysis**

**South African Futures Exchange - Maize** 

DISCLAIMER: This report has been prepared by GroCapital Financial Services Pty Ltd., a wholly owned subsidiary of AFGRI Operations Limitedis provided to you for information purposes only.GROCAPITAL AND AFGRI consider to be reliable.GROCAPITAL AND AFGRI do not make any representations or give any guarantees or warrantise, expressed or implied, as to the correctness, accuracy or completenees of the report. AND AFGRI consider to be reliable.GROCAPITAL AND AFGRI do not make any representations or give any guarantees or warrantise, expressed or implied, as to the correctness, accuracy or completenees of the report. AND AFGRI, on any affiliate, nor any of this, nor any affiliate, nor any of this, nor any affiliate, and any of their respective officers, directors, partners or employees, shall assume any liability for any losses arising from errors or omissions in the opinions, forecasts or information, irrespective of whether there has been any negligence by GroCapital and AFGRI, their affiliate, or their respective officers, directors, partners or employees, regardless of whether such damages were foreseen or unforeseen. The information contained in this report is confidential and may be subject to legal privilege. This report is not intended to not should it be taken to create any legal relations or contractual relations.

Market Report: 02 February 2022

3rd Floor, AFGRI Building 12 Byls Bridge Boulevard Highveld Extension 73