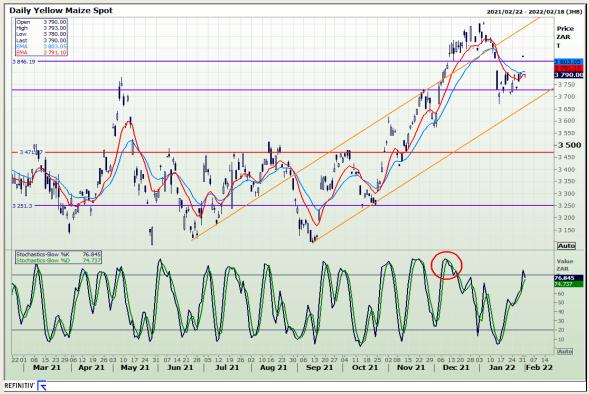

## **Technical Analysis**

**South African Futures Exchange - Maize** 

DISCLAIMER: This report has been prepared by GroCapital Financial Services Pty Ltd, a wholly owned subsidiary of AFGRI Operations Limited provided to you for information purposes only.GROCAPITAL AND AFGRI hereby certify that the views expressed in this report were obtained from sources which GROCAPITAL AND AFGRI consider to be reliable.GROCAPITAL AND AFGRI do not make any representations or give any guarantees or warranties, expressed or implied, as to the correctness, accuracy or completeness of the report. Neither GROCAPITAL AND AFGRI, no rany affiliate, no rany of their respective officers, directors, partners or employees, shall assume any liability for any losses arising from errors or omissions in the opinions, forecasts or information, irrespective of whether there has been any negligence by GroCapital and AFGRI, their affiliate, or their respective officers, directors, partners or employees, regardless of whether such damages were foreseen or unforeseen. The information contained in this report is confidential and may be subject to legal privilege. This report is not intended to not should it be taken to create any legal relations or contractual relations.

Market Report: 02 February 2022

3rd Floor, AFGRI Building 12 Byls Bridge Boulevard Highveld Extension 73