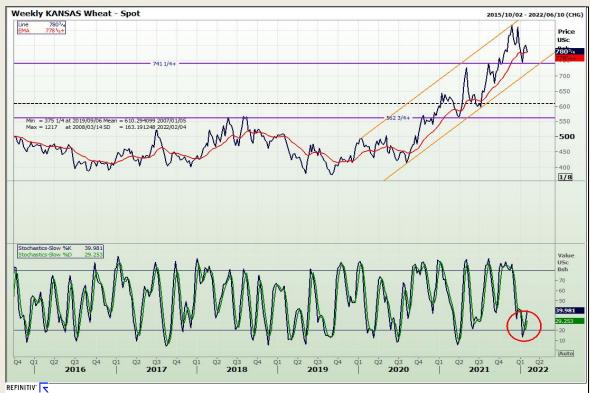

# **Technical Analysis**

Chicago Board of Trade and Kansas Board of Trade - Wheat

DISCLAIMER: This report has been prepared by GroCapital Financial Services Pty Ltd , a wholly owned subsidiary of AFGRI Operations Limitedis provided to you for information purposes only.GROCAPITAL AND AFGRI hereby certify that the views expressed in this report were obtained from sources which GROCAPITAL AND AFGRI consider to be reliable.GROCAPITAL AND AFGRI do not make any representations or give any guarantees or warranties, expressed or implied, as to the correctness, accuracy or completeness of the report. AND AFGRI, on any affiliate, nor any of this report is entire respective officers, directors, partners or employees, shall assume any liability for any losses arising from errors or omissions in the opinions, forecasts or information, irrespective of whether there has been any negligence by GroCapital and AFGRI, their affiliate, or their respective officers, directors, partners or employees, regardless of whether such damages were foreseen or unforeseen. The information contained in this report is confidential and may be subject to legal privilege. This report is not intended to not should it be taken to create any legal relations or contractual relations.

Market Report : 02 February 2022

3rd Floor, AFGRI Building 12 Byls Bridge Boulevard Highveld Extension 73