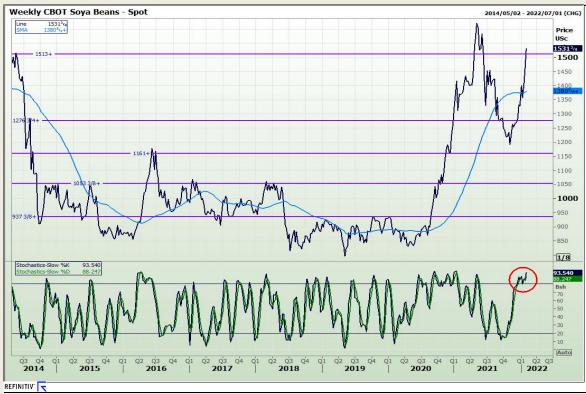

# **Technical Analysis**

Chicago Board of Trade - Soybeans

DISCLAIMER: This report has been prepared by GroCapital Financial Services Pty Ltd, a wholly owned subsidiary of AFGRI Operations Limited provided to you for information purposes only.GROCAPITAL AND AFGRI hereby certify that the views expressed in this report were obtained from sources which GROCAPITAL AND AFGRI consider to be reliable.GROCAPITAL AND AFGRI do not make any representations or give any guarantees or warranties, expressed or implied, as to the correctness, accuracy or completeness of the report. Neither GROCAPITAL AND AFGRI, no rany affiliate, no rany of their respective officers, directors, partners or employees, shall assume any liability for any losses arising from errors or omissions in the opinions, forecasts or information, irrespective of whether there has been any negligence by GroCapital and AFGRI, their affiliate, or their respective officers, directors, partners or employees, regardless of whether such damages were foreseen or unforeseen. The information contained in this report is confidential and may be subject to legal privilege. This report is not intended to not should it be taken to create any legal relations or contractual relations.

Market Report : 02 February 2022

3rd Floor, AFGRI Building 12 Byls Bridge Boulevard Highveld Extension 73