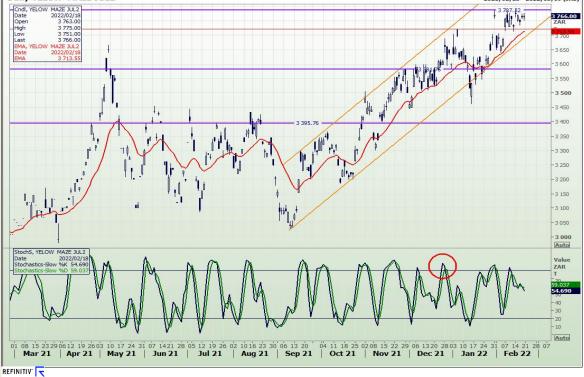

# **Technical Analysis**

South African Futures Exchange - Maize

ở 4 18 củ 16 củ 16 củ 16 củ 17 củ 17 củ 16 củ 16 củ 16 củ 18 củ 16 củ 17 củ 17 củ 17 củ 16 củ | Jan 21 | Feb 21 | Mar 21 | Apr 21 | May 21 | Jun 21 | Jul 21 | Aug 21 | Sep 21 | Oct 21 | Nov 21 | Dec 21 | Jan 22 | Feb 22 | REFINITIV' 🤫