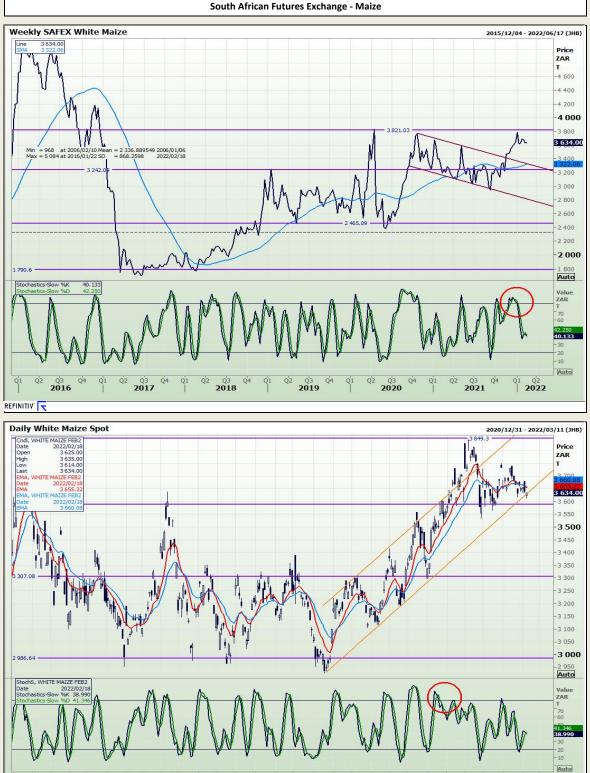

# **Technical Analysis**

South African Futures Exchange - Maize

ở 4 18 củ 16 củ 16 củ 16 củ 17 củ 17 củ 16 củ 16 củ 16 củ 18 củ 16 củ 17 củ 17 củ 17 củ 16 củ | Jan 21 | Feb 21 | Mar 21 | Apr 21 | May 21 | Jun 21 | Jul 21 | Aug 21 | Sep 21 | Oct 21 | Nov 21 | Dec 21 | Jan 22 | Feb 22 | REFINITIV' 🤫