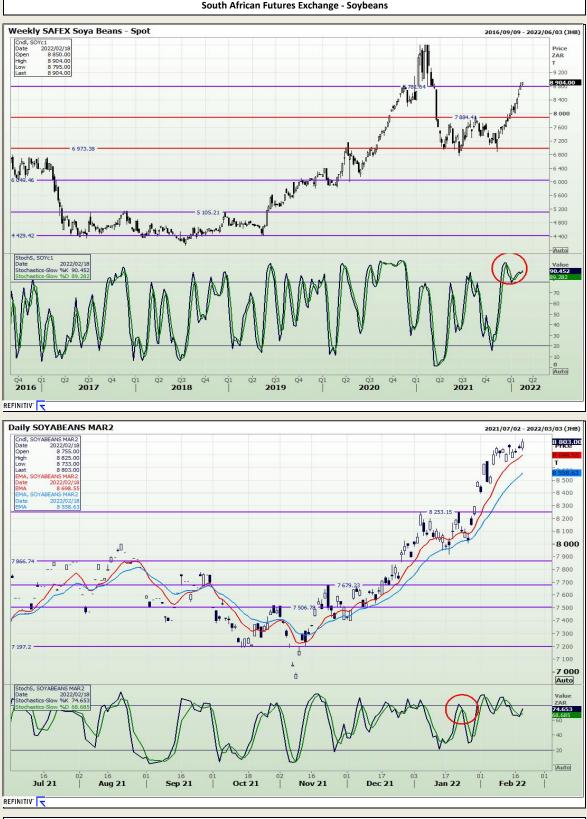

# **Technical Analysis**

South African Futures Exchange - Soybeans

DISCLAIMER: This report has been prepared by GroCapital Financial Services Pty Ltd, a wholly owned subsidiary of AFGRI Operations Limitedis provided to you for information purposes only.GROCAPITAL AND AFGR hereby certify that the views expressed in this report were obtained from sources which GROCAPITAL AND AFGRI consider to be reliable.GROCAPITAL AND AFGRI do not make any representations or give any guarantees or warranties, expressed or implied, as to the correctness, accuracy or completeness of the report. Neither GROCAPITAL AND AFGRI, nor any affiliate, nor any of their respective officers, directors, partner or employees, shall assume any liability for any losses arising from errors or omissions in the opinions, forecasts or information, irrespective of whether there has been any negligence by GroCapital and AFGRI, their affiliate, or their respective officers, directors, partners or employees, regardless of whether such damages were foreseen or unforeseen. The information contained in this report is confidential and may be subject to legal privilege. This report is not intended to not should it be taken to create any legal relations or contractual relations.