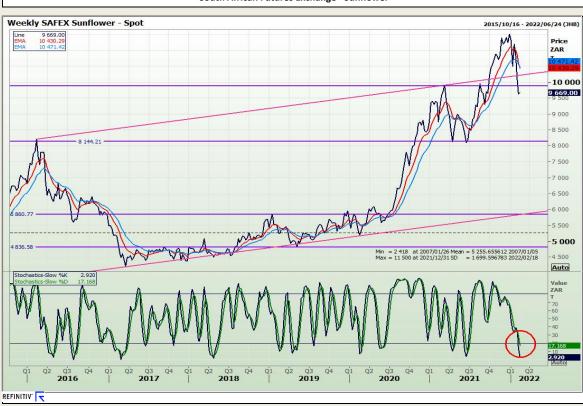

# **Technical Analysis**

South African Futures Exchange - Sunflower

DISCLAIMER: This report has been prepared by GroCapital Financial Services Pty Ltd, a wholly owned subsidiary of AFGRI Operations Limitedis provided to you for information purposes only.GROCAPITAL AND AFGRI hereby certify that the view sexpressed in this report were obtained from sources which GROCAPITAL AND AFGRI consider to be reliable.GROCAPITAL AND AFGRI do not make any representations or give any guarantees or warranties, expressed or implicit, as to the correctness, accuracy or completeness of the report.Weither GROCAPITAL AND AFGRI (nor any affiliate, nor any of thier, enor any of their respective of ficers, directors, partners or employees, shall assume any liability for any losses arising from errors or omissions in the opinions, forecasts or information, irrespective of whether there has been any negligence by GroCapital and AFGRI, their affiliate, or their respective officers, directors, partners or employees, regardless of whether such damages were foreseen or unforeseen. The information contained in this report is confidential and may be subject to legal privilege. This report is not intended to not should it be taken to create any legal relations.