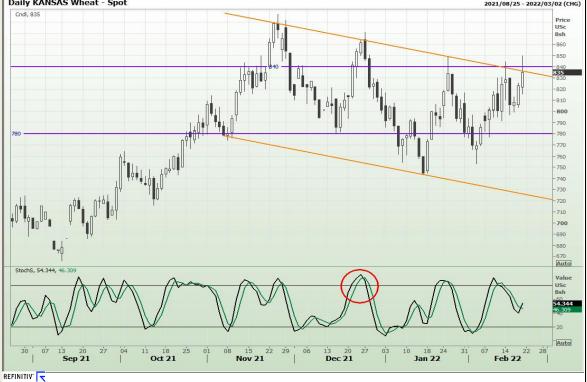

11 18 25 02 08 15 Oct 21 Nov

8 15 22 29 06 Nov 21

1

28 03 10 1 | J

13 20

Dec 21

31

07 7 14 21 28 Feb 22

0 17 24 Jan 22

04

 31
 07
 14
 21
 28
 05
 12
 19
 26
 02
 10
 16
 23
 30
 06
 13
 20
 27

 Jun 21
 Jul 21
 Aug 21
 Sep 21

REFINITIV' 🤫

Market Report : 21 February 2022