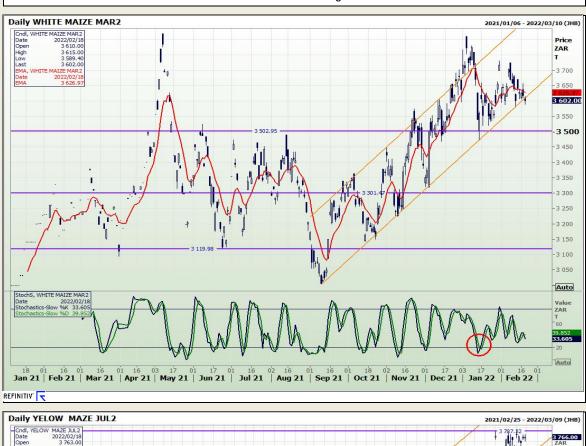

# **Technical Analysis**

South African Futures Exchange - Maize

ở 4 18 củ 16 củ 16 củ 16 củ 17 củ 17 củ 16 củ 16 củ 16 củ 18 củ 16 củ 17 củ 17 củ 17 củ 16 củ | Jan 21 | Feb 21 | Mar 21 | Apr 21 | May 21 | Jun 21 | Jul 21 | Aug 21 | Sep 21 | Oct 21 | Nov 21 | Dec 21 | Jan 22 | Feb 22 | REFINITIV' 🤫