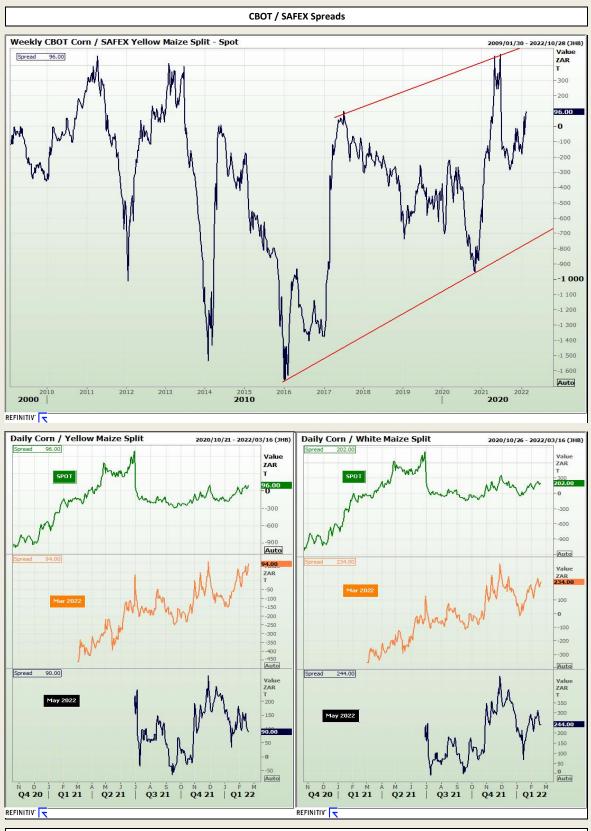

# **Technical Analysis**

South African Futures Exchange - Maize

ở 4 18 củ 16 củ 16 củ 16 củ 17 củ 17 củ 16 củ 16 củ 16 củ 18 củ 16 củ 17 củ 17 củ 17 củ 16 củ | Jan 21 | Feb 21 | Mar 21 | Apr 21 | May 21 | Jun 21 | Jul 21 | Aug 21 | Sep 21 | Oct 21 | Nov 21 | Dec 21 | Jan 22 | Feb 22 | REFINITIV' 🤫