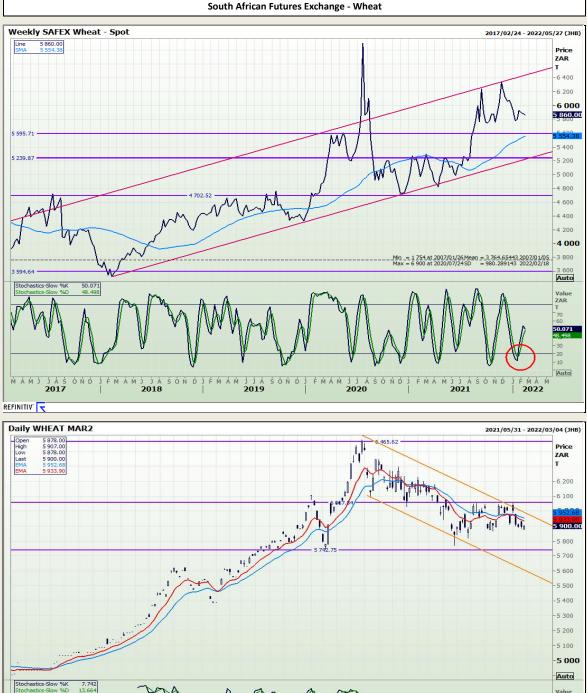

11 18 25 02 08 15 Oct 21 Nov

8 15 22 29 06 Nov 21

1

28 03 10 1 | J

13 20

Dec 21

31

07 7 14 21 28 Feb 22

0 17 24 Jan 22

04

 31
 07
 14
 21
 28
 05
 12
 19
 26
 02
 10
 16
 23
 30
 06
 13
 20
 27

 Jun 21
 Jul 21
 Aug 21
 Sep 21

REFINITIV' 🤫

Market Report : 21 February 2022