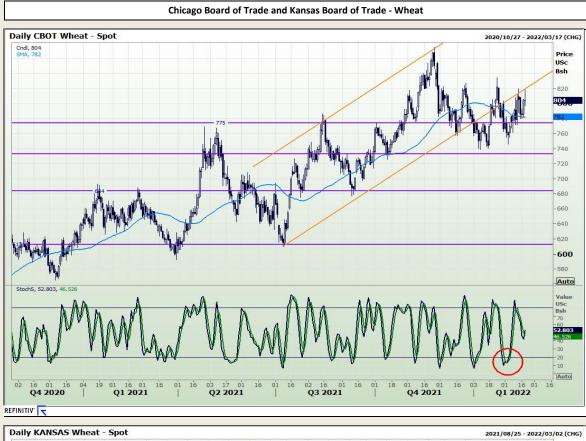

11 18 25 02 08 15 Oct 21 Nov

8 15 22 29 06 Nov 21

1

28 03 10 1 | J

13 20

Dec 21

31

07 7 14 21 28 Feb 22

0 17 24 Jan 22

04

 31
 07
 14
 21
 28
 05
 12
 19
 26
 02
 10
 16
 23
 30
 06
 13
 20
 27

 Jun 21
 Jul 21
 Aug 21
 Sep 21

REFINITIV' 🤫

Market Report : 21 February 2022