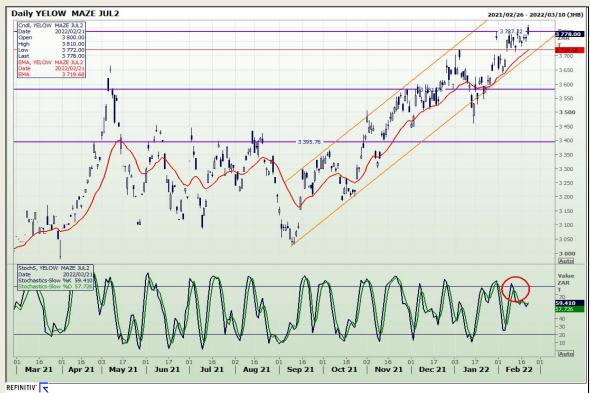

# **Technical Analysis**

**South African Futures Exchange - Maize** 

Market Report : 22 February 2022

3rd Floor, AFGRI Building 12 Byls Bridge Boulevard Highveld Extension 73

## **Technical Analysis**

**South African Futures Exchange - Maize** 

Market Report : 22 February 2022

3rd Floor, AFGRI Building 12 Byls Bridge Boulevard Highveld Extension 73

# **Technical Analysis**

**South African Futures Exchange - Maize** 

Market Report: 22 February 2022

3rd Floor, AFGRI Building 12 Byls Bridge Boulevard Highveld Extension 73