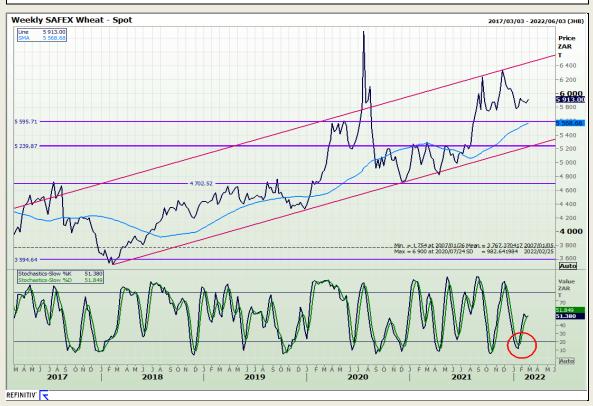

# **Technical Analysis**

South African Futures Exchange - Wheat

DISCLAIMER: This report has been prepared by GroCapital Financial Services Pty Ltd., a wholly owned subsidiary of AFGRI Operations Limitedis provided to you for information purposes only.GROCAPITAL AND AFGRI consider to be reliable.GROCAPITAL AND AFGRI do not make any representations or give any guarantees or warrantise, expressed or implied, as to the correctness, accuracy or completenees of the report. AND AFGRI consider to be reliable.GROCAPITAL AND AFGRI do not make any representations or give any guarantees or warrantise, expressed or implied, as to the correctness, accuracy or completenees of the report. AND AFGRI, on any affiliate, nor any of this, nor any affiliate, nor any of this, nor any affiliate, and any of their respective officers, directors, partners or employees, shall assume any liability for any losses arising from errors or omissions in the opinions, forecasts or information, irrespective of whether there has been any negligence by GroCapital and AFGRI, their affiliate, or their respective officers, directors, partners or employees, regardless of whether such damages were foreseen or unforeseen. The information contained in this report is confidential and may be subject to legal privilege. This report is not intended to not should it be taken to create any legal relations or contractual relations.

Market Report : 22 February 2022

3rd Floor, AFGRI Building 12 Byls Bridge Boulevard Highveld Extension 73