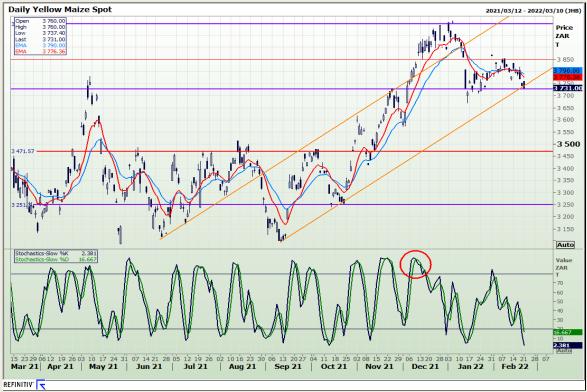

# **Technical Analysis**

**South African Futures Exchange - Maize** 

Market Report : 22 February 2022

3rd Floor, AFGRI Building 12 Byls Bridge Boulevard Highveld Extension 73

## **Technical Analysis**

**South African Futures Exchange - Maize** 

Market Report : 22 February 2022

3rd Floor, AFGRI Building 12 Byls Bridge Boulevard Highveld Extension 73

# **Technical Analysis**

**South African Futures Exchange - Maize** 

Market Report: 22 February 2022

3rd Floor, AFGRI Building 12 Byls Bridge Boulevard Highveld Extension 73