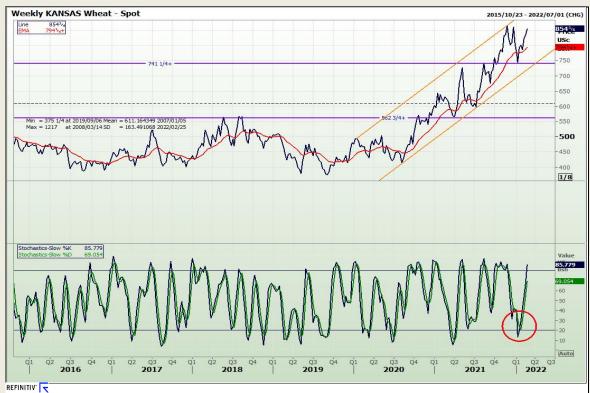

# **Technical Analysis**

Chicago Board of Trade and Kansas Board of Trade - Wheat

Market Report : 22 February 2022

3rd Floor, AFGRI Building 12 Byls Bridge Boulevard Highveld Extension 73