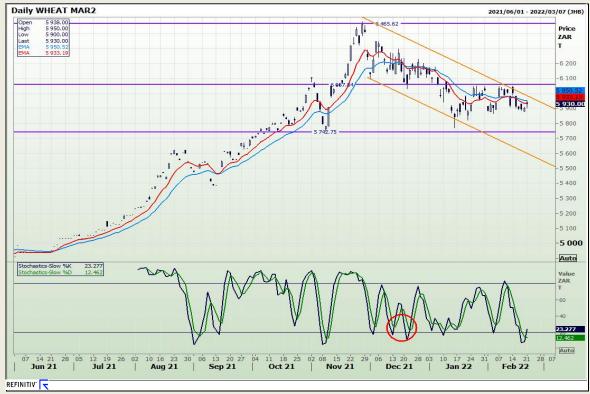

# **Technical Analysis**

South African Futures Exchange - Wheat

DISCLAIMER: This report has been prepared by GroCapital Financial Services Pty Ltd., a wholly owned subsidiary of AFGRI Operations Limitedis provided to you for information purposes only.GROCAPITAL AND AFGRI consider to be reliable.GROCAPITAL AND AFGRI do not make any representations or give any guarantees or warrantise, expressed or implied, as to the correctness, accuracy or completenees of the report. AND AFGRI consider to be reliable.GROCAPITAL AND AFGRI do not make any representations or give any guarantees or warrantise, expressed or implied, as to the correctness, accuracy or completenees of the report. AND AFGRI, on any affiliate, nor any of this, nor any affiliate, nor any of this, nor any affiliate, and any of their respective officers, directors, partners or employees, shall assume any liability for any losses arising from errors or omissions in the opinions, forecasts or information, irrespective of whether there has been any negligence by GroCapital and AFGRI, their affiliate, or their respective officers, directors, partners or employees, regardless of whether such damages were foreseen or unforeseen. The information contained in this report is confidential and may be subject to legal privilege. This report is not intended to not should it be taken to create any legal relations or contractual relations.

Market Report : 22 February 2022

3rd Floor, AFGRI Building 12 Byls Bridge Boulevard Highveld Extension 73