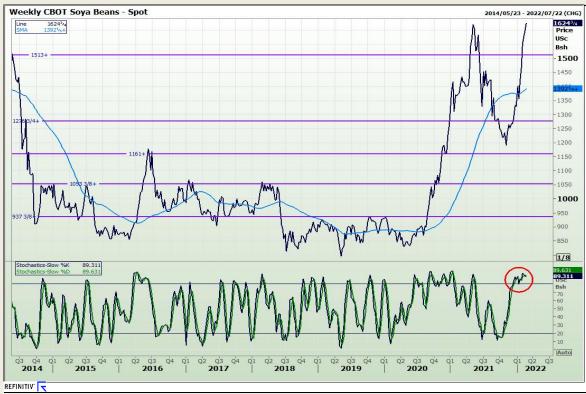

# **Technical Analysis**

Chicago Board of Trade - Soybeans

Market Report : 22 February 2022

3rd Floor, AFGRI Building 12 Byls Bridge Boulevard Highveld Extension 73