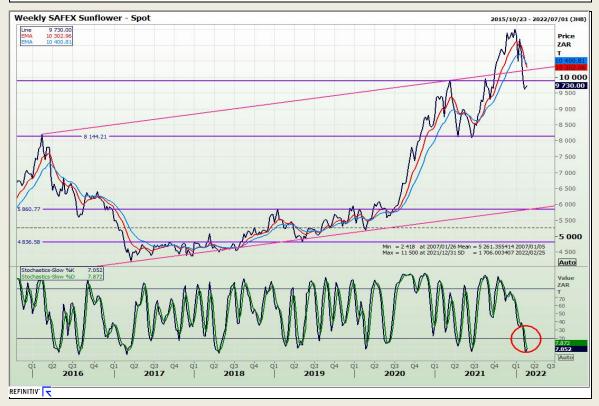

to create any legal relations or contractual relations.



Market Report : 22 February 2022

3rd Floor, AFGRI Building 12 Byls Bridge Boulevard Highveld Extension 73

# **Technical Analysis**

Chicago Board of Trade and Kansas Board of Trade - Wheat







Market Report : 22 February 2022

3rd Floor, AFGRI Building 12 Byls Bridge Boulevard Highveld Extension 73

# **Technical Analysis**

Chicago Board of Trade - Soybeans







Market Report : 22 February 2022

3rd Floor, AFGRI Building 12 Byls Bridge Boulevard Highveld Extension 73

## **Technical Analysis**

**South African Futures Exchange - Soybeans** 







Market Report : 22 February 2022

3rd Floor, AFGRI Building 12 Byls Bridge Boulevard Highveld Extension 73

# **Technical Analysis**

South African Futures Exchange - Sunflower