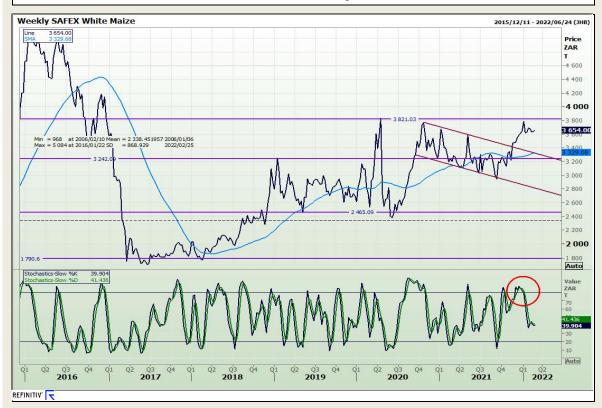

# **Technical Analysis**

**South African Futures Exchange - Maize** 

Market Report : 22 February 2022

3rd Floor, AFGRI Building 12 Byls Bridge Boulevard Highveld Extension 73

## **Technical Analysis**

**South African Futures Exchange - Maize** 

Market Report : 22 February 2022

3rd Floor, AFGRI Building 12 Byls Bridge Boulevard Highveld Extension 73

# **Technical Analysis**

**South African Futures Exchange - Maize** 

Market Report: 22 February 2022

3rd Floor, AFGRI Building 12 Byls Bridge Boulevard Highveld Extension 73