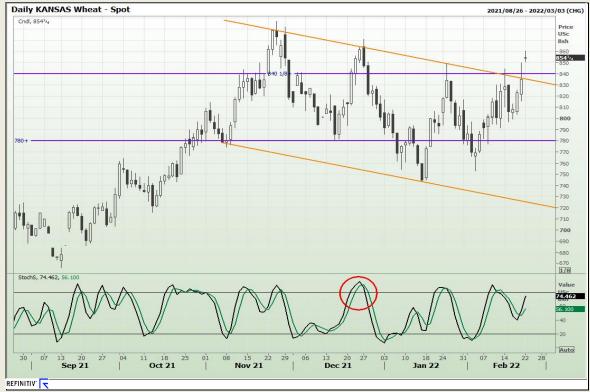

# **Technical Analysis**

Chicago Board of Trade and Kansas Board of Trade - Wheat

Market Report : 22 February 2022

3rd Floor, AFGRI Building 12 Byls Bridge Boulevard Highveld Extension 73