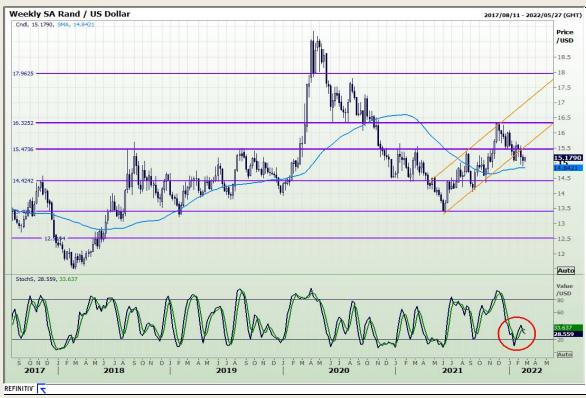

# **Technical Analysis**

Rand / US Dollar

Market Report: 22 February 2022

3rd Floor, AFGRI Building 12 Byls Bridge Boulevard Highveld Extension 73