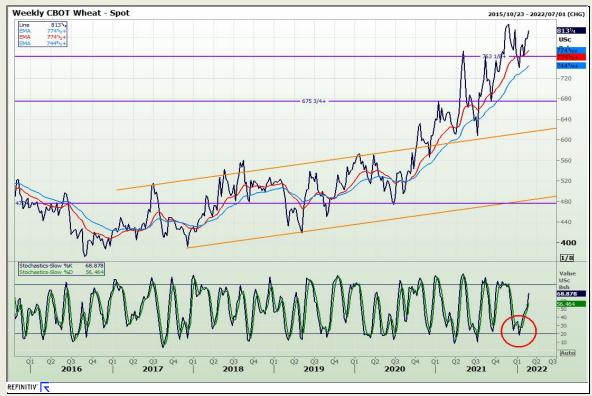

# **Technical Analysis**

Chicago Board of Trade and Kansas Board of Trade - Wheat

Market Report : 22 February 2022

3rd Floor, AFGRI Building 12 Byls Bridge Boulevard Highveld Extension 73