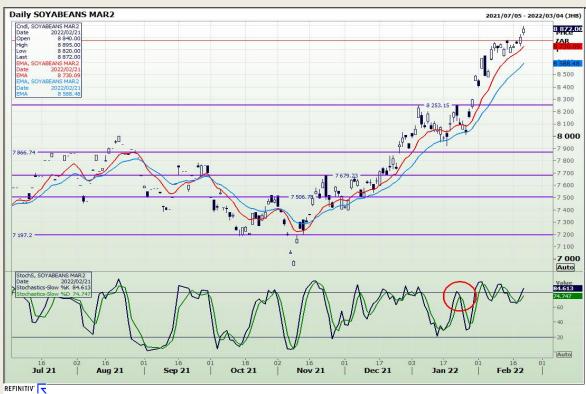

# **Technical Analysis**

Chicago Board of Trade - Soybeans

Market Report : 22 February 2022

3rd Floor, AFGRI Building 12 Byls Bridge Boulevard Highveld Extension 73