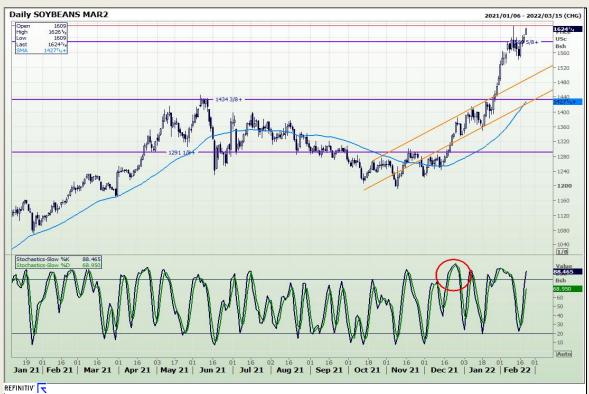

# **Technical Analysis**

Chicago Board of Trade - Soybeans

Market Report : 22 February 2022

3rd Floor, AFGRI Building 12 Byls Bridge Boulevard Highveld Extension 73