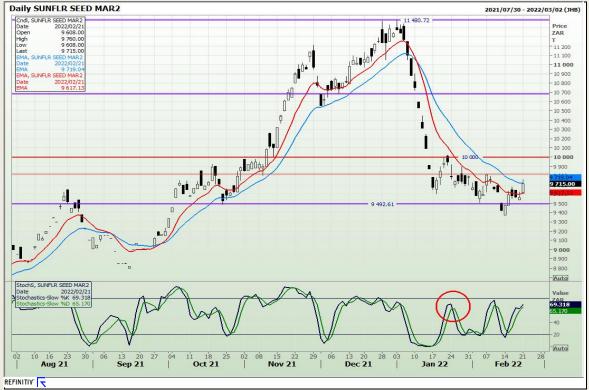

o create any legal relations or contractual relations.



Market Report : 22 February 2022

3rd Floor, AFGRI Building 12 Byls Bridge Boulevard Highveld Extension 73

# **Technical Analysis**

Chicago Board of Trade and Kansas Board of Trade - Wheat







Market Report : 22 February 2022

3rd Floor, AFGRI Building 12 Byls Bridge Boulevard Highveld Extension 73

# **Technical Analysis**

Chicago Board of Trade - Soybeans







Market Report : 22 February 2022

3rd Floor, AFGRI Building 12 Byls Bridge Boulevard Highveld Extension 73

## **Technical Analysis**

**South African Futures Exchange - Soybeans** 







Market Report : 22 February 2022

3rd Floor, AFGRI Building 12 Byls Bridge Boulevard Highveld Extension 73

# **Technical Analysis**

South African Futures Exchange - Sunflower