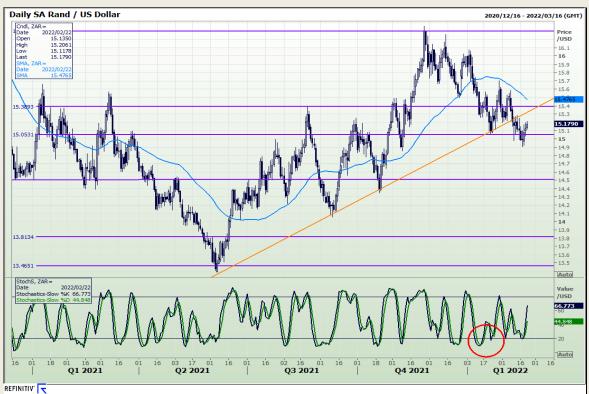

# **Technical Analysis**

Rand / US Dollar

Market Report: 22 February 2022

3rd Floor, AFGRI Building 12 Byls Bridge Boulevard Highveld Extension 73