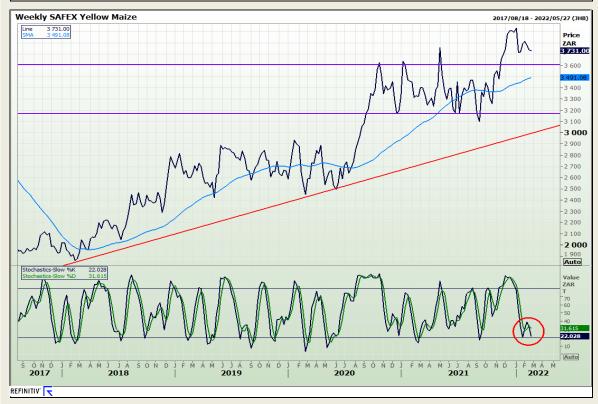

# **Technical Analysis**

**South African Futures Exchange - Maize** 

Market Report : 22 February 2022

3rd Floor, AFGRI Building 12 Byls Bridge Boulevard Highveld Extension 73

## **Technical Analysis**

**South African Futures Exchange - Maize** 

Market Report : 22 February 2022

3rd Floor, AFGRI Building 12 Byls Bridge Boulevard Highveld Extension 73

# **Technical Analysis**

**South African Futures Exchange - Maize** 

Market Report: 22 February 2022

3rd Floor, AFGRI Building 12 Byls Bridge Boulevard Highveld Extension 73