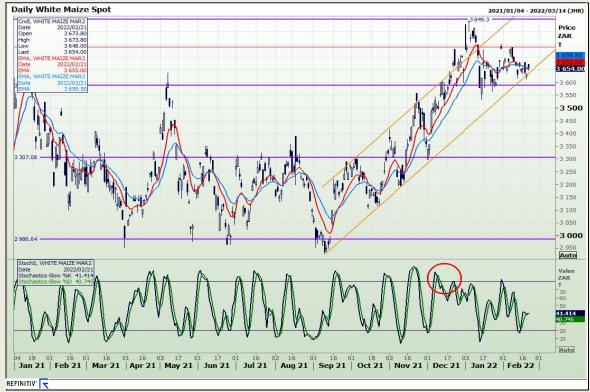

# **Technical Analysis**

**South African Futures Exchange - Maize** 

Market Report : 22 February 2022

3rd Floor, AFGRI Building 12 Byls Bridge Boulevard Highveld Extension 73

## **Technical Analysis**

**South African Futures Exchange - Maize** 

Market Report : 22 February 2022

3rd Floor, AFGRI Building 12 Byls Bridge Boulevard Highveld Extension 73

# **Technical Analysis**

**South African Futures Exchange - Maize** 

Market Report: 22 February 2022

3rd Floor, AFGRI Building 12 Byls Bridge Boulevard Highveld Extension 73