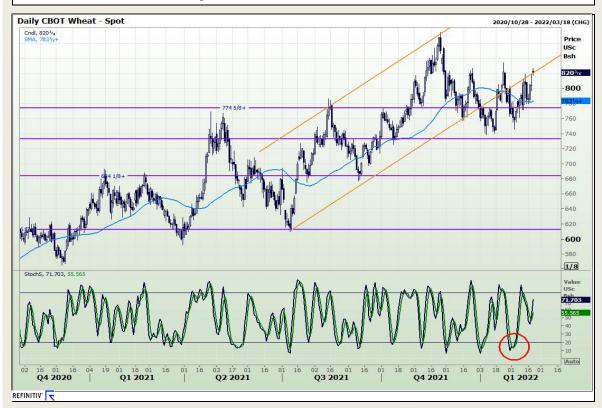

# **Technical Analysis**

Chicago Board of Trade and Kansas Board of Trade - Wheat

Market Report : 22 February 2022

3rd Floor, AFGRI Building 12 Byls Bridge Boulevard Highveld Extension 73