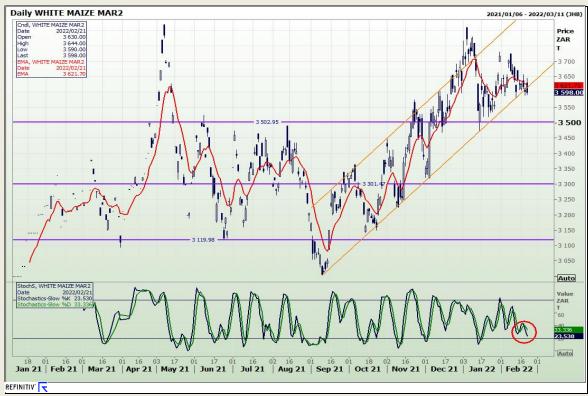

# **Technical Analysis**

**South African Futures Exchange - Maize** 

Market Report : 22 February 2022

3rd Floor, AFGRI Building 12 Byls Bridge Boulevard Highveld Extension 73

## **Technical Analysis**

**South African Futures Exchange - Maize** 

Market Report : 22 February 2022

3rd Floor, AFGRI Building 12 Byls Bridge Boulevard Highveld Extension 73

# **Technical Analysis**

**South African Futures Exchange - Maize** 

Market Report: 22 February 2022

3rd Floor, AFGRI Building 12 Byls Bridge Boulevard Highveld Extension 73