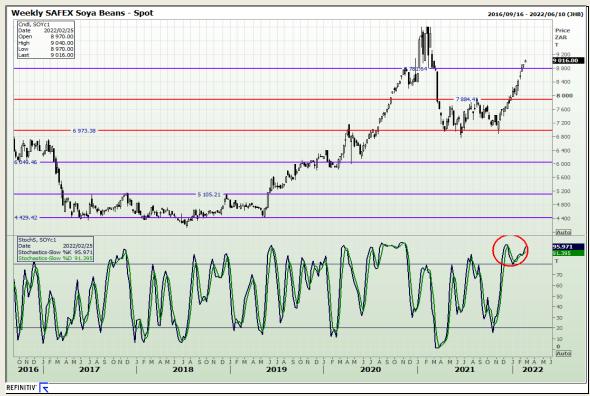

## **Technical Analysis**

**South African Futures Exchange - Soybeans** 

Market Report : 22 February 2022

3rd Floor, AFGRI Building 12 Byls Bridge Boulevard Highveld Extension 73