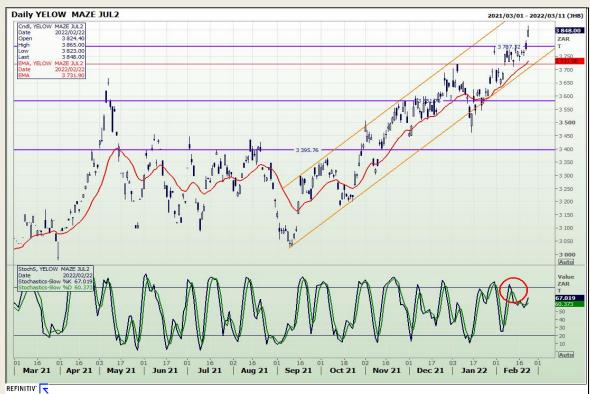

#### **Technical Analysis**

**South African Futures Exchange - Maize** 

Market Report : 23 February 2022

3rd Floor, AFGRI Building 12 Byls Bridge Boulevard Highveld Extension 73

## **Technical Analysis**

**South African Futures Exchange - Maize** 

Market Report: 23 February 2022

3rd Floor, AFGRI Building 12 Byls Bridge Boulevard Highveld Extension 73