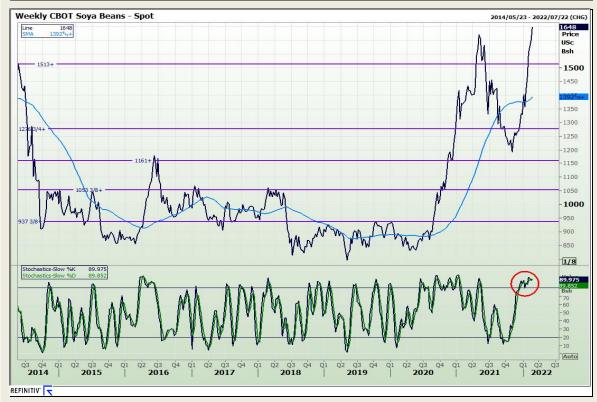

## **Technical Analysis**

Chicago Board of Trade - Soybeans

Market Report : 23 February 2022

3rd Floor, AFGRI Building 12 Byls Bridge Boulevard Highveld Extension 73