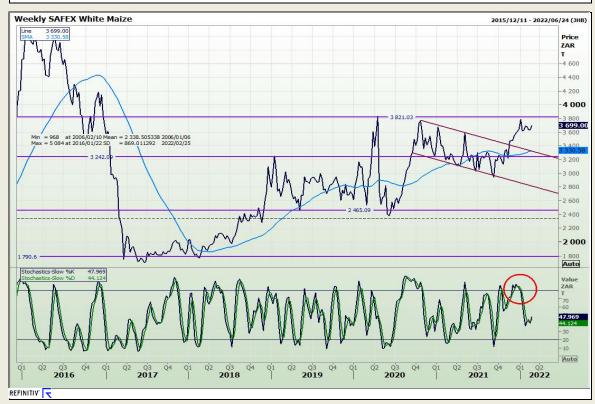

#### **Technical Analysis**

**South African Futures Exchange - Maize** 

Market Report : 23 February 2022

3rd Floor, AFGRI Building 12 Byls Bridge Boulevard Highveld Extension 73

## **Technical Analysis**

**South African Futures Exchange - Maize** 

Market Report: 23 February 2022

3rd Floor, AFGRI Building 12 Byls Bridge Boulevard Highveld Extension 73