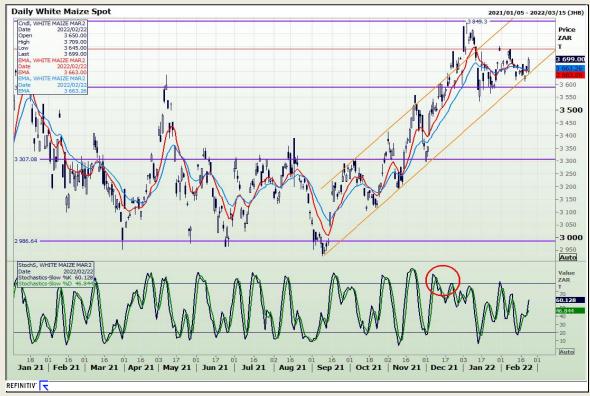

#### **Technical Analysis**

**South African Futures Exchange - Maize** 

Market Report : 23 February 2022

3rd Floor, AFGRI Building 12 Byls Bridge Boulevard Highveld Extension 73

## **Technical Analysis**

**South African Futures Exchange - Maize** 

Market Report: 23 February 2022

3rd Floor, AFGRI Building 12 Byls Bridge Boulevard Highveld Extension 73