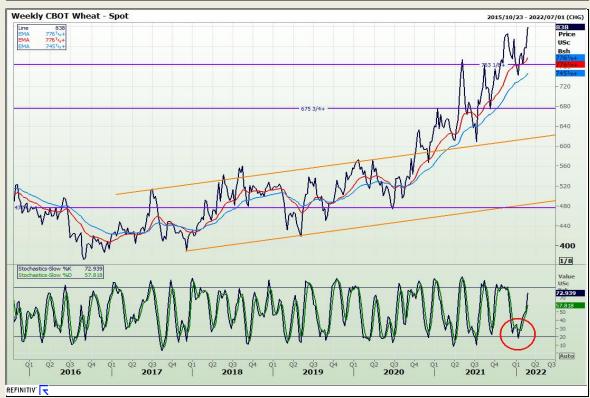

## **Technical Analysis**

Chicago Board of Trade and Kansas Board of Trade - Wheat

Market Report : 23 February 2022

3rd Floor, AFGRI Building 12 Byls Bridge Boulevard Highveld Extension 73

# **Technical Analysis**

Chicago Board of Trade and Kansas Board of Trade - Wheat

Market Report : 23 February 2022

3rd Floor, AFGRI Building 12 Byls Bridge Boulevard Highveld Extension 73