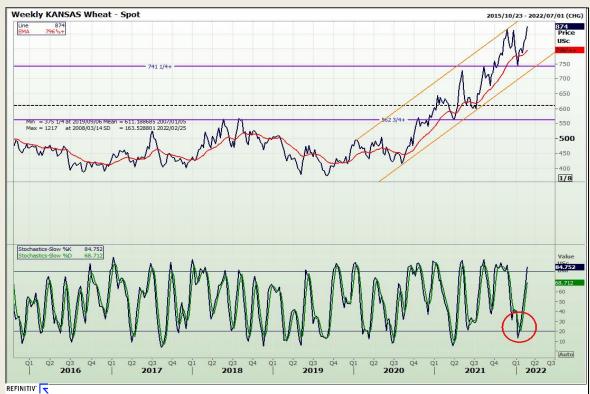

## **Technical Analysis**

Chicago Board of Trade and Kansas Board of Trade - Wheat

Market Report : 23 February 2022

3rd Floor, AFGRI Building 12 Byls Bridge Boulevard Highveld Extension 73

# **Technical Analysis**

Chicago Board of Trade and Kansas Board of Trade - Wheat

Market Report : 23 February 2022

3rd Floor, AFGRI Building 12 Byls Bridge Boulevard Highveld Extension 73