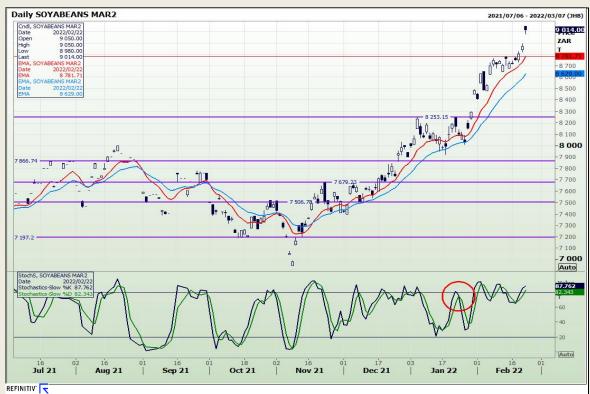

# **Technical Analysis**

**South African Futures Exchange - Soybeans** 

Market Report: 23 February 2022

3rd Floor, AFGRI Building 12 Byls Bridge Boulevard Highveld Extension 73