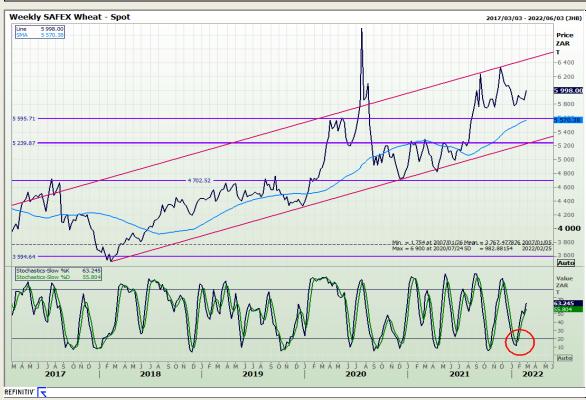

## **Technical Analysis**

South African Futures Exchange - Wheat

Market Report: 23 February 2022

3rd Floor, AFGRI Building 12 Byls Bridge Boulevard Highveld Extension 73