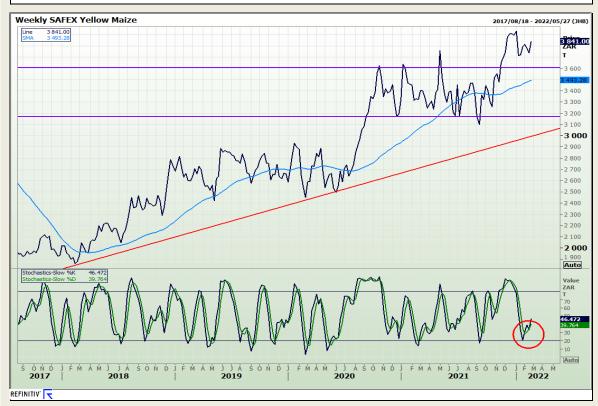

#### **Technical Analysis**

**South African Futures Exchange - Maize** 

Market Report : 23 February 2022

3rd Floor, AFGRI Building 12 Byls Bridge Boulevard Highveld Extension 73

## **Technical Analysis**

**South African Futures Exchange - Maize** 

Market Report: 23 February 2022

3rd Floor, AFGRI Building 12 Byls Bridge Boulevard Highveld Extension 73