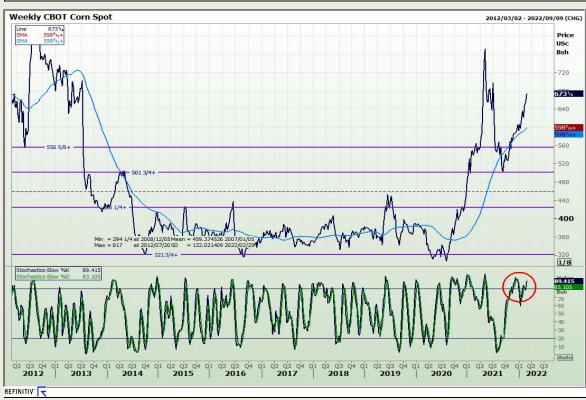

## **Technical Analysis**

Chicago Board of Trade - Corn

Market Report : 23 February 2022

3rd Floor, AFGRI Building 12 Byls Bridge Boulevard Highveld Extension 73