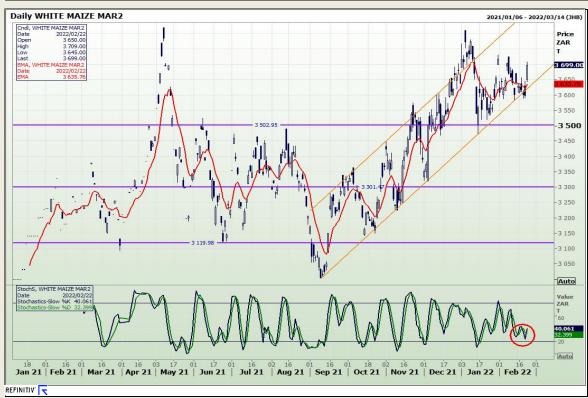

#### **Technical Analysis**

**South African Futures Exchange - Maize** 

Market Report : 23 February 2022

3rd Floor, AFGRI Building 12 Byls Bridge Boulevard Highveld Extension 73

## **Technical Analysis**

**South African Futures Exchange - Maize** 

Market Report: 23 February 2022

3rd Floor, AFGRI Building 12 Byls Bridge Boulevard Highveld Extension 73