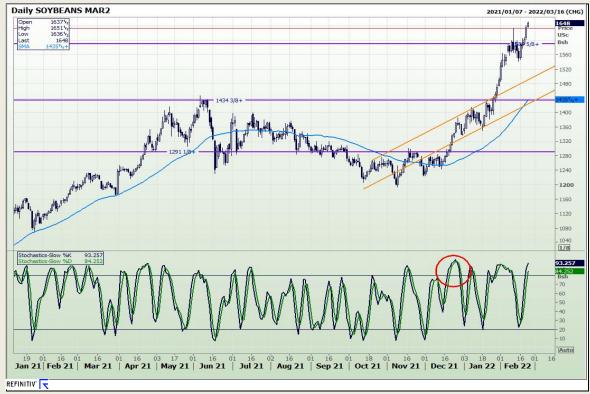

## **Technical Analysis**

Chicago Board of Trade - Soybeans

Market Report : 23 February 2022

3rd Floor, AFGRI Building 12 Byls Bridge Boulevard Highveld Extension 73