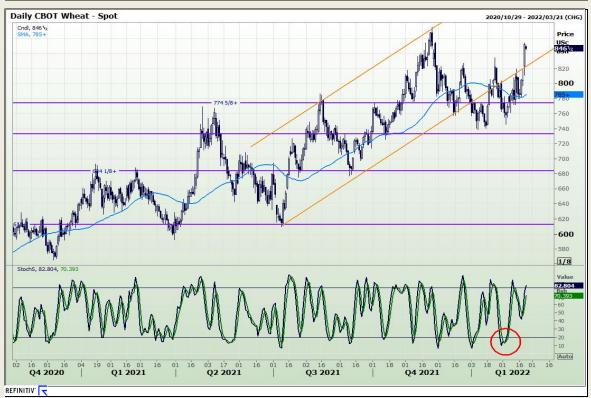

## **Technical Analysis**

Chicago Board of Trade and Kansas Board of Trade - Wheat

Market Report : 23 February 2022

3rd Floor, AFGRI Building 12 Byls Bridge Boulevard Highveld Extension 73

# **Technical Analysis**

Chicago Board of Trade and Kansas Board of Trade - Wheat

Market Report : 23 February 2022

3rd Floor, AFGRI Building 12 Byls Bridge Boulevard Highveld Extension 73