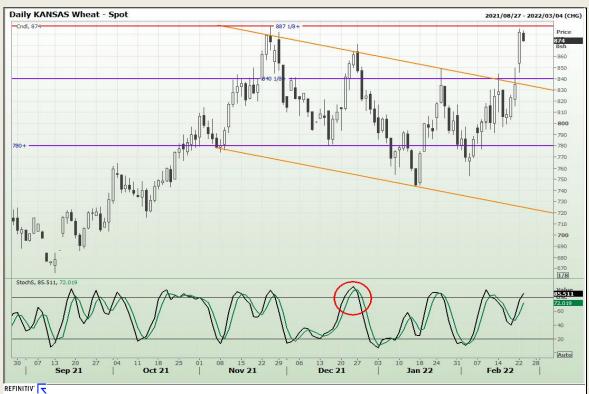

## **Technical Analysis**

Chicago Board of Trade and Kansas Board of Trade - Wheat

Market Report : 23 February 2022

3rd Floor, AFGRI Building 12 Byls Bridge Boulevard Highveld Extension 73

# **Technical Analysis**

Chicago Board of Trade and Kansas Board of Trade - Wheat

Market Report : 23 February 2022

3rd Floor, AFGRI Building 12 Byls Bridge Boulevard Highveld Extension 73