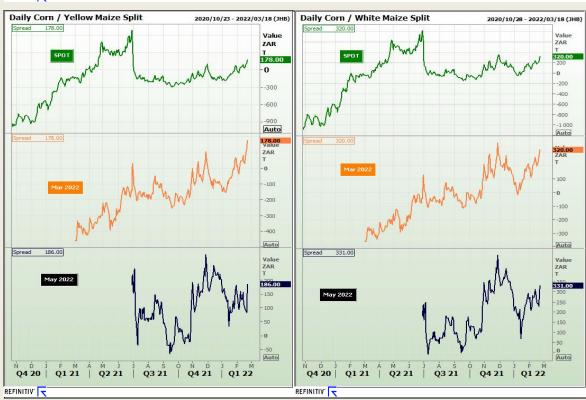

#### **Technical Analysis**

**South African Futures Exchange - Maize** 

Market Report : 23 February 2022

3rd Floor, AFGRI Building 12 Byls Bridge Boulevard Highveld Extension 73

## **Technical Analysis**

**South African Futures Exchange - Maize** 

Market Report: 23 February 2022

3rd Floor, AFGRI Building 12 Byls Bridge Boulevard Highveld Extension 73