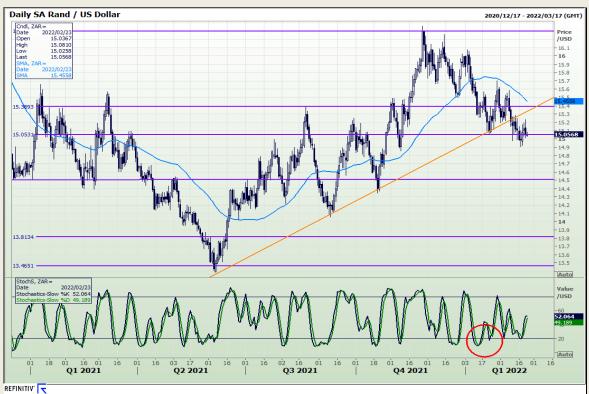

## **Technical Analysis**

Rand / US Dollar

Market Report: 23 February 2022

3rd Floor, AFGRI Building 12 Byls Bridge Boulevard Highveld Extension 73