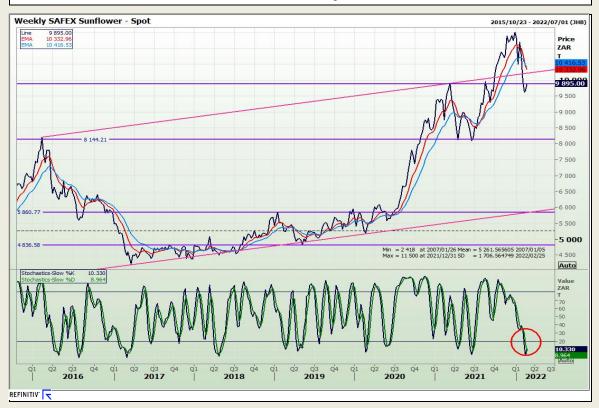

al Analysis**

South African Futures Exchange - Wheat







Market Report: 23 February 2022

3rd Floor, AFGRI Building 12 Byls Bridge Boulevard Highveld Extension 73

# **Technical Analysis**

Chicago Board of Trade and Kansas Board of Trade - Wheat







Market Report : 23 February 2022

3rd Floor, AFGRI Building 12 Byls Bridge Boulevard Highveld Extension 73

## **Technical Analysis**

Chicago Board of Trade - Soybeans







Market Report : 23 February 2022

3rd Floor, AFGRI Building 12 Byls Bridge Boulevard Highveld Extension 73

# **Technical Analysis**

**South African Futures Exchange - Soybeans** 







Market Report: 23 February 2022

3rd Floor, AFGRI Building 12 Byls Bridge Boulevard Highveld Extension 73

## **Technical Analysis**

South African Futures Exchange - Sunflower