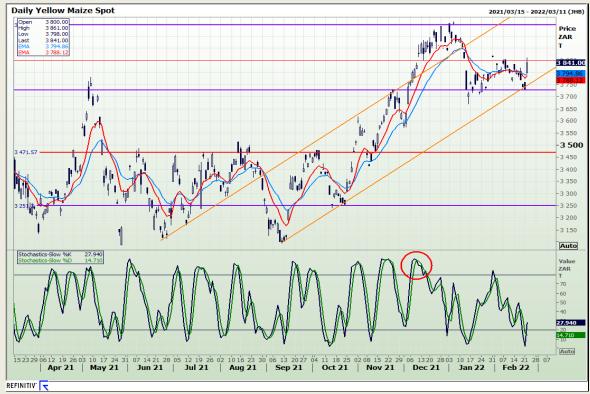

#### **Technical Analysis**

**South African Futures Exchange - Maize** 

Market Report : 23 February 2022

3rd Floor, AFGRI Building 12 Byls Bridge Boulevard Highveld Extension 73

## **Technical Analysis**

**South African Futures Exchange - Maize** 

Market Report: 23 February 2022

3rd Floor, AFGRI Building 12 Byls Bridge Boulevard Highveld Extension 73