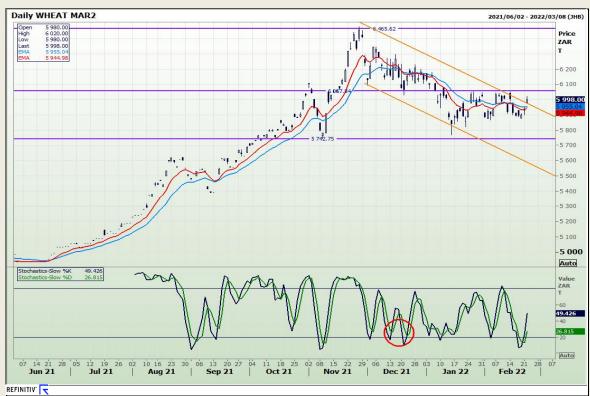

## **Technical Analysis**

South African Futures Exchange - Wheat

Market Report: 23 February 2022

3rd Floor, AFGRI Building 12 Byls Bridge Boulevard Highveld Extension 73