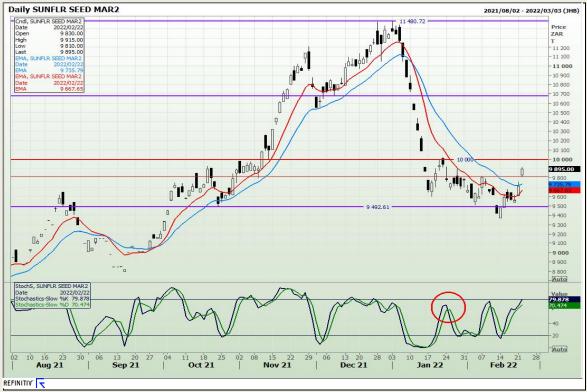

Analysis**

South African Futures Exchange - Wheat







Market Report: 23 February 2022

3rd Floor, AFGRI Building 12 Byls Bridge Boulevard Highveld Extension 73

# **Technical Analysis**

Chicago Board of Trade and Kansas Board of Trade - Wheat







Market Report : 23 February 2022

3rd Floor, AFGRI Building 12 Byls Bridge Boulevard Highveld Extension 73

## **Technical Analysis**

Chicago Board of Trade - Soybeans







Market Report : 23 February 2022

3rd Floor, AFGRI Building 12 Byls Bridge Boulevard Highveld Extension 73

# **Technical Analysis**

**South African Futures Exchange - Soybeans** 







Market Report: 23 February 2022

3rd Floor, AFGRI Building 12 Byls Bridge Boulevard Highveld Extension 73

## **Technical Analysis**

South African Futures Exchange - Sunflower