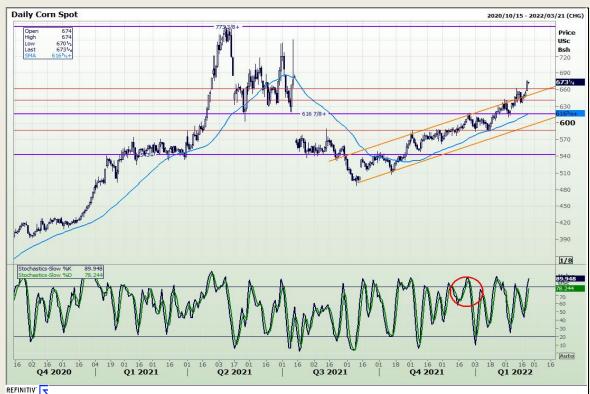

## **Technical Analysis**

Chicago Board of Trade - Corn

Market Report : 23 February 2022

3rd Floor, AFGRI Building 12 Byls Bridge Boulevard Highveld Extension 73