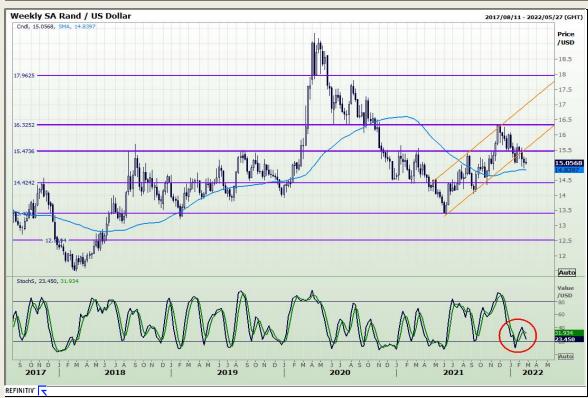

## **Technical Analysis**

Rand / US Dollar

Market Report: 23 February 2022

3rd Floor, AFGRI Building 12 Byls Bridge Boulevard Highveld Extension 73