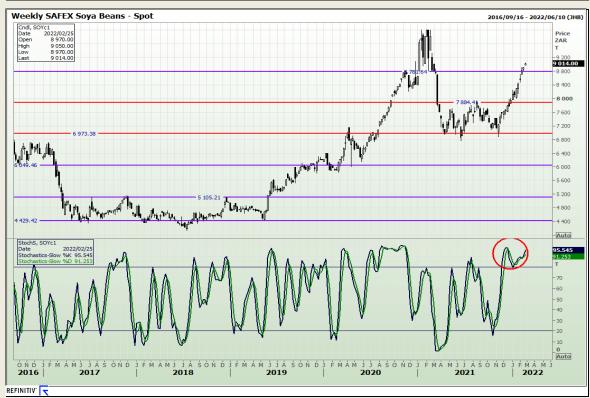

# **Technical Analysis**

**South African Futures Exchange - Soybeans** 

Market Report: 23 February 2022

3rd Floor, AFGRI Building 12 Byls Bridge Boulevard Highveld Extension 73