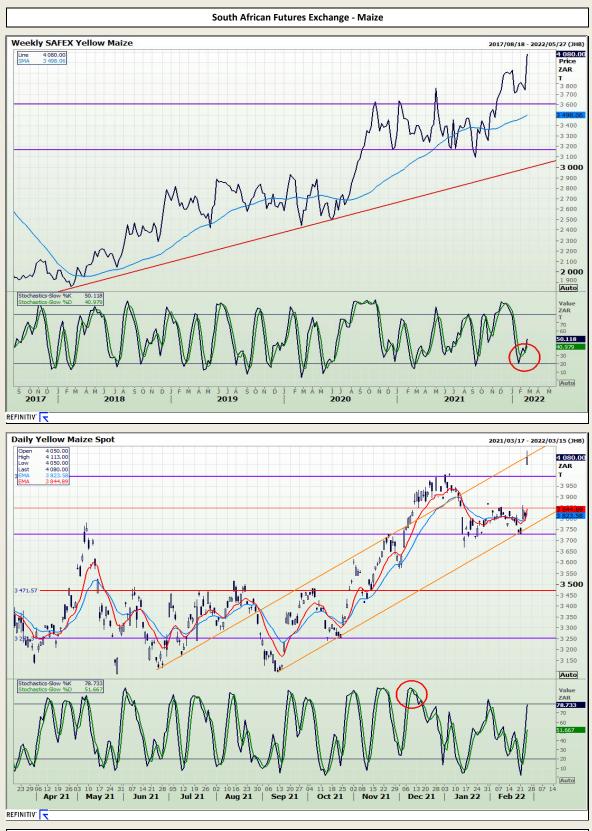

# **Technical Analysis**

South African Futures Exchange - Maize

DISCLAIMER: This report has been prepared by GroCapital Financial Services Pty Ltd, a wholly owned subsidiary of AFGRI Operations Limitedis provided to you for information purposes only.GROCAPITAL AND AFGRI hereby certify that the views expressed in this report were obtained from sources which GROCAPITAL AND AFGRI consider to be reliable.GROCAPITAL AND AFGRI do not make any representations or give any guarantees or warranties, expressed or implied, as to the correctness, accuracy or completeness of the report. Neither GROCAPITAL AND AFGRI, nor any affiliate, nor any of their respective officers, directors, partner or employees, shall assume any liability for any losses arising from errors or omissions in the opinions, forecasts or information, irrespective of whether there has been any negligence by GroCapital and AFGRI, their affiliate, or their respective officers, directors, partners or employees, regardless of whether such damages were foreseen or unforeseen. The information contained in this report is confidential and may be subject to legal privilege. This report is not intended to not should it be taken to create any legal relations or contractual relations.