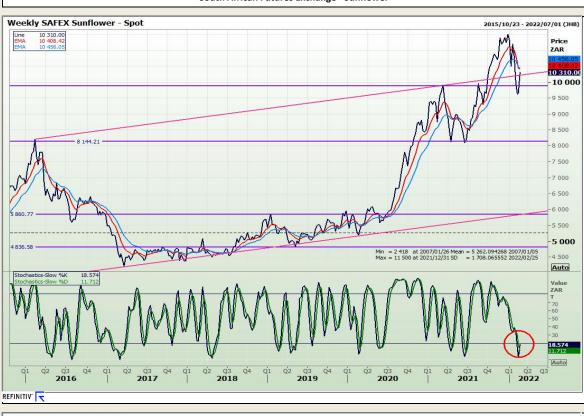

# **Technical Analysis**

South African Futures Exchange - Sunflower

DISCLAIMER: This report has been prepared by GroCapital Financial Services Pty Ltd, a wholly owned subsidiary of AFGRI Operations Limitedis provided to you for information purposes only.GROCAPITAL AND AFGRI hereby certify that the view sexpressed in this report were obtained from sources which GROCAPITAL AND AFGRI consider to be reliable.GROCAPITAL AND AFGRI do not make any representations or give any guarantees or warranties, expressed or implicit, as to the correctness, accuracy or completeness of the report.Weither GROCAPITAL AND AFGRI (nor any affiliate, on ray of thirtier, enor any of their respective of ficers, directors, partners or employees, shall assume any liability for any losses arising from errors or omissions in the opinions, forecasts or information, irrespective of whether there has been any negligence by GroCapital and AFGRI, their affiliate, or their respective officers, directors, regardless of whether such damages were foresen or unforesen . The information contained in this report is confidential and may be subject to legal privilege. This report is not intended to not should it be taken to create any legal relations or contractual relations.