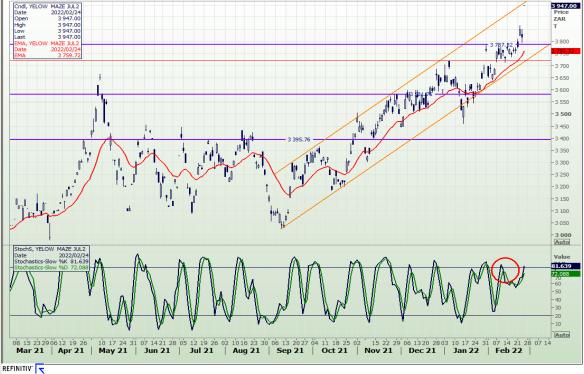

# **Technical Analysis**

South African Futures Exchange - Maize

DISCLAIMER: This report has been prepared by GroCapital Financial Services Pty Ltd, a wholly owned subsidiary of AFGRI Operations Limitedis provided to you for information purposes only.GROCAPITAL AND AFGRI hereby certify that the views expressed in this report were obtained from sources which GROCAPITAL AND AFGRI consider to be reliable.GROCAPITAL AND AFGRI do not make any representations or give any guarantees or warranties, expressed or implied, as to the correctness, accuracy or completeness of the report. Neither GROCAPITAL AND AFGRI, nor any affiliate, nor any of their respective officers, directors, partner or employees, shall assume any liability for any losses arising from errors or omissions in the opinions, forecasts or information, irrespective of whether there has been any negligence by GroCapital and AFGRI, their affiliate, or their respective officers, directors, partners or employees, regardless of whether such damages were foreseen or unforeseen. The information contained in this report is confidential and may be subject to legal privilege. This report is not intended to not should it be taken to create any legal relations or contractual relations.