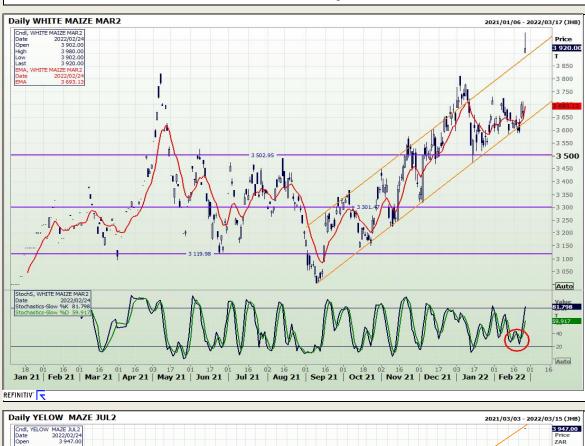

# **Technical Analysis**

South African Futures Exchange - Maize

DISCLAIMER: This report has been prepared by GroCapital Financial Services Pty Ltd, a wholly owned subsidiary of AFGRI Operations Limitedis provided to you for information purposes only.GROCAPITAL AND AFGRI hereby certify that the views expressed in this report were obtained from sources which GROCAPITAL AND AFGRI consider to be reliable.GROCAPITAL AND AFGRI do not make any representations or give any guarantees or warranties, expressed or implied, as to the correctness, accuracy or completeness of the report. Neither GROCAPITAL AND AFGRI, nor any affiliate, nor any of their respective officers, directors, partner or employees, shall assume any liability for any losses arising from errors or omissions in the opinions, forecasts or information, irrespective of whether there has been any negligence by GroCapital and AFGRI, their affiliate, or their respective officers, directors, partners or employees, regardless of whether such damages were foreseen or unforeseen. The information contained in this report is confidential and may be subject to legal privilege. This report is not intended to not should it be taken to create any legal relations or contractual relations.