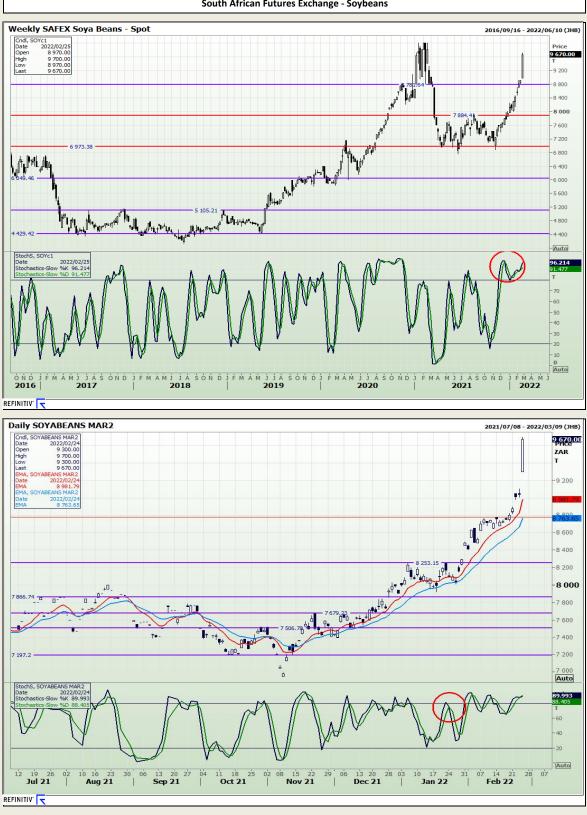

# **Technical Analysis**

South African Futures Exchange - Soybeans

DISCLAIMER: This report has been prepared by GroCapital Financial Services Pty Ltd, a wholly owned subsidiary of AFGRI Operations Limitedis provided to you for information purposes only. GROCAPITAL AND AFGRI hereby certify that the views expressed in this report were obtained from sources which GROCAPITAL AND AFGRI consider to be reliable.GROCAPITAL AND AFGRI do not make any representations or give any guarantees or warranties, expressed or implied, as to the correctness, accuracy or completeness of the report. Neither GROCAPITAL AND AFGRI, nor any affiliate, nor any of their respective officers, directors, partner or employees, shall assume any liability for any losses arising from errors or omissions in the opinions, forecasts or information, irrespective of whether there has been any negligence by GroCapital and AFGRI, their affiliate, or their respective officers, directors, partners or employees, regardless of whether such damages were foreseen or unforeseen. The information contained in this report is confidential and may be subject to legal privilege. This report is not intended to not should it be taken to create any legal relations or contractual relations.