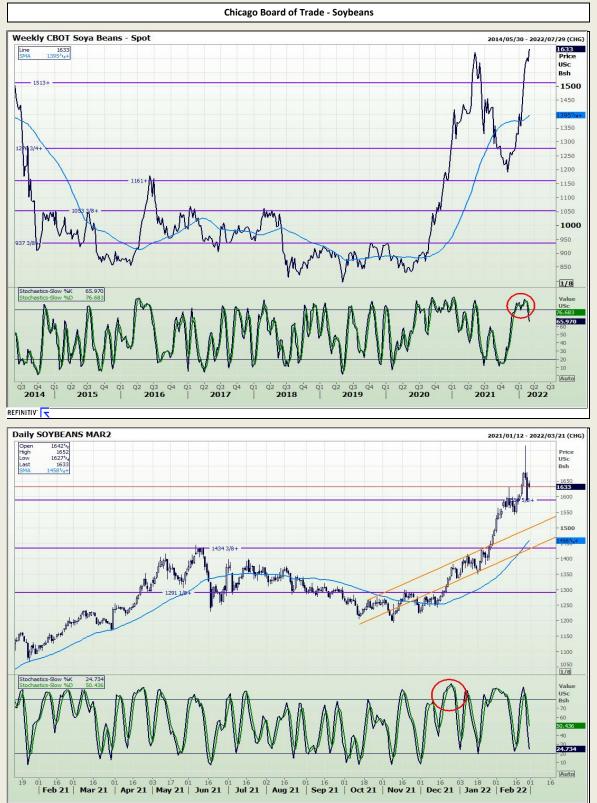

# **Technical Analysis**

South African Futures Exchange - Soybeans

DISCLAIMER: This report has been prepared by GroCapital Financial Services Pty Ltd, a wholly owned subsidiary of AFGRI Operations Limitedis provided to you for information purposes only. GROCAPITAL AND AFGRI hereby certify that the views expressed in this report were obtained from sources which GROCAPITAL AND AFGRI consider to be reliable.GROCAPITAL AND AFGRI do not make any representations or give any guarantees or warranties, expressed or implied, as to the correctness, accuracy or completeness of the report. Neither GROCAPITAL AND AFGRI, nor any affiliate, nor any of their respective officers, directors, partner or employees, shall assume any liability for any losses arising from errors or omissions in the opinions, forecasts or information, irrespective of whether there has been any negligence by GroCapital and AFGRI, their affiliate, or their respective officers, directors, partners or employees, regardless of whether such damages were foreseen or unforeseen. The information contained in this report is confidential and may be subject to legal privilege. This report is not intended to not should it be taken to create any legal relations or contractual relations.

Market Report : 28 February 2022