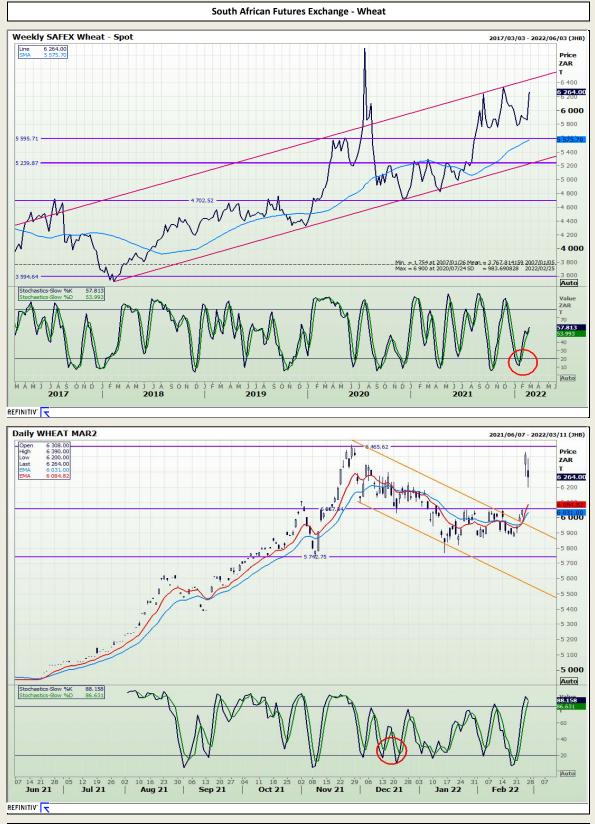

# **Technical Analysis**

South African Futures Exchange - Maize

DISCLAIMER: This report has been prepared by GroCapital Financial Services Pty Ltd, a wholly owned subsidiary of AFGRI Operations Limitedis provided to you for information purposes only.GROCAPITAL AND AFGRI hereby certify that the views expressed in this report were obtained from sources which GROCAPITAL AND AFGRI consider to be reliable.GROCAPITAL AND AFGRI do not make any representations or give any guarantees or warranties, expressed or implied, as to the correctness, accuracy or completeness of the report. Neither GROCAPITAL AND AFGRI, nor any affiliate, nor any of their respective officers, directors, partner or employees, shall assume any liability for any losses arising from errors or omissions in the opinions, forecasts or information, irrespective of whether there has been any negligence by GroCapital and AFGRI, their affiliate, or their respective officers, directors, partners or employees, regardless of whether such damages were foreseen or unforeseen. The information contained in this report is confidential and may be subject to legal privilege. This report is not intended to not should it be taken to create any legal relations or contractual relations.

Market Report : 28 February 2022