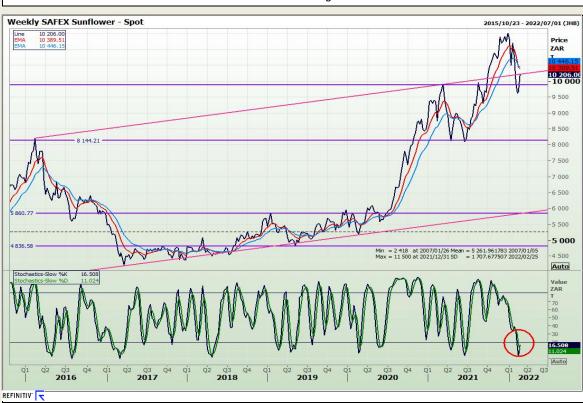

# **Technical Analysis**

South African Futures Exchange - Sunflower

DISCLAIMER: This report has been prepared by GroCapital Financial Services Pty Ltd, a wholly owned subsidiary of AFGRI Operations Limitedis provided to you for information purposes only.GROCAPITAL AND AFGRI hereby certify that the view sexpressed in this report were obtained from sources which GROCAPITAL AND AFGRI consider to be reliable.GROCAPITAL AND AFGRI do not make any representations or give any guarantees or warranties, expressed or implicit, as to the correctness, accuracy or completeness of the report.Weither GROCAPITAL AND AFGRI (nor any affiliate, on ray of thirtier, enor any of their respective of ficers, directors, partners or employees, shall assume any liability for any losses arising from errors or omissions in the opinions, forecasts or information, irrespective of whether there has been any negligence by GroCapital and AFGRI, their affiliate, or their respective officers, directors, regardless of whether such damages were foresen or unforesen . The information contained in this report is confidential and may be subject to legal privilege. This report is not intended to not should it be taken to create any legal relations or contractual relations.