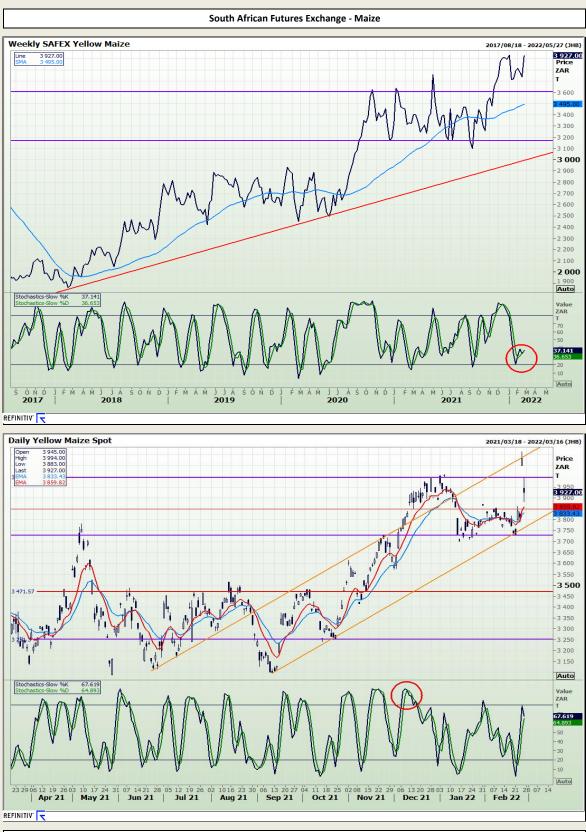

# **Technical Analysis**

South African Futures Exchange - Maize

DISCLAIMER: This report has been prepared by GroCapital Financial Services Pty Ltd, a wholly owned subsidiary of AFGRI Operations Limitedis provided to you for information purposes only.GROCAPITAL AND AFGRI hereby certify that the views expressed in this report were obtained from sources which GROCAPITAL AND AFGRI consider to be reliable.GROCAPITAL AND AFGRI do not make any representations or give any guarantees or warranties, expressed or implied, as to the correctness, accuracy or completeness of the report. Neither GROCAPITAL AND AFGRI, nor any affiliate, nor any of their respective officers, directors, partner or employees, shall assume any liability for any losses arising from errors or omissions in the opinions, forecasts or information, irrespective of whether there has been any negligence by GroCapital and AFGRI, their affiliate, or their respective officers, directors, partners or employees, regardless of whether such damages were foreseen or unforeseen. The information contained in this report is confidential and may be subject to legal privilege. This report is not intended to not should it be taken to create any legal relations or contractual relations.