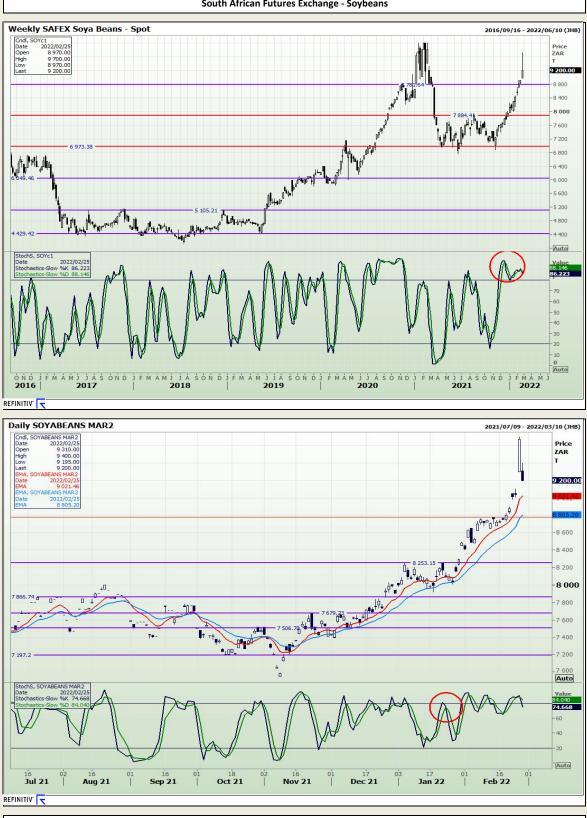

# **Technical Analysis**

South African Futures Exchange - Soybeans

DISCLAIMER: This report has been prepared by GroCapital Financial Services Pty Ltd, a wholly owned subsidiary of AFGRI Operations Limitedis provided to you for information purposes only. GROCAPITAL AND AFGRI hereby certify that the views expressed in this report were obtained from sources which GROCAPITAL AND AFGRI consider to be reliable.GROCAPITAL AND AFGRI do not make any representations or give any guarantees or warranties, expressed or implied, as to the correctness, accuracy or completeness of the report. Neither GROCAPITAL AND AFGRI, nor any affiliate, nor any of their respective officers, directors, partner or employees, shall assume any liability for any losses arising from errors or omissions in the opinions, forecasts or information, irrespective of whether there has been any negligence by GroCapital and AFGRI, their affiliate, or their respective officers, directors, partners or employees, regardless of whether such damages were foreseen or unforeseen. The information contained in this report is confidential and may be subject to legal privilege. This report is not intended to not should it be taken to create any legal relations or contractual relations.