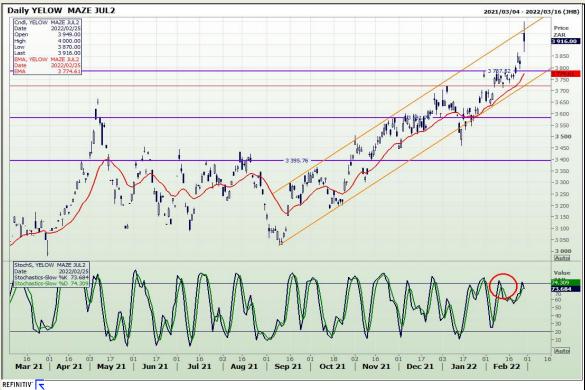

# **Technical Analysis**

South African Futures Exchange - Maize

DISCLAIMER: This report has been prepared by GroCapital Financial Services Pty Ltd, a wholly owned subsidiary of AFGRI Operations Limitedis provided to you for information purposes only.GROCAPITAL AND AFGRI hereby certify that the views expressed in this report were obtained from sources which GROCAPITAL AND AFGRI consider to be reliable.GROCAPITAL AND AFGRI do not make any representations or give any guarantees or warranties, expressed or implied, as to the correctness, accuracy or completeness of the report. Neither GROCAPITAL AND AFGRI, nor any affiliate, nor any of their respective officers, directors, partner or employees, shall assume any liability for any losses arising from errors or omissions in the opinions, forecasts or information, irrespective of whether there has been any negligence by GroCapital and AFGRI, their affiliate, or their respective officers, directors, partners or employees, regardless of whether such damages were foreseen or unforeseen. The information contained in this report is confidential and may be subject to legal privilege. This report is not intended to not should it be taken to create any legal relations or contractual relations.

Market Report : 28 February 2022