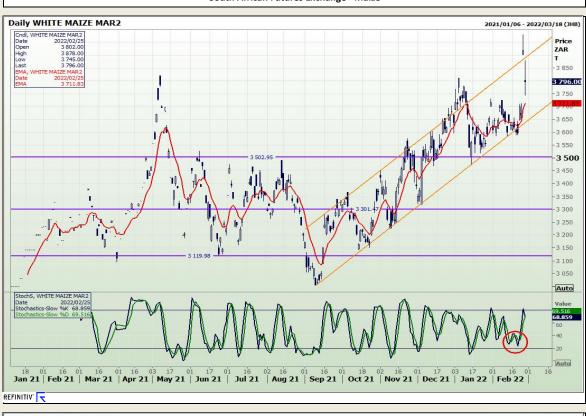

# **Technical Analysis**

South African Futures Exchange - Maize

DISCLAIMER: This report has been prepared by GroCapital Financial Services Pty Ltd, a wholly owned subsidiary of AFGRI Operations Limitedis provided to you for information purposes only.GROCAPITAL AND AFGRI hereby certify that the views expressed in this report were obtained from sources which GROCAPITAL AND AFGRI consider to be reliable.GROCAPITAL AND AFGRI do not make any representations or give any guarantees or warranties, expressed or implied, as to the correctness, accuracy or completeness of the report. Neither GROCAPITAL AND AFGRI, nor any affiliate, nor any of their respective officers, directors, partner or employees, shall assume any liability for any losses arising from errors or omissions in the opinions, forecasts or information, irrespective of whether there has been any negligence by GroCapital and AFGRI, their affiliate, or their respective officers, directors, partners or employees, regardless of whether such damages were foreseen or unforeseen. The information contained in this report is confidential and may be subject to legal privilege. This report is not intended to not should it be taken to create any legal relations or contractual relations.

Market Report : 28 February 2022