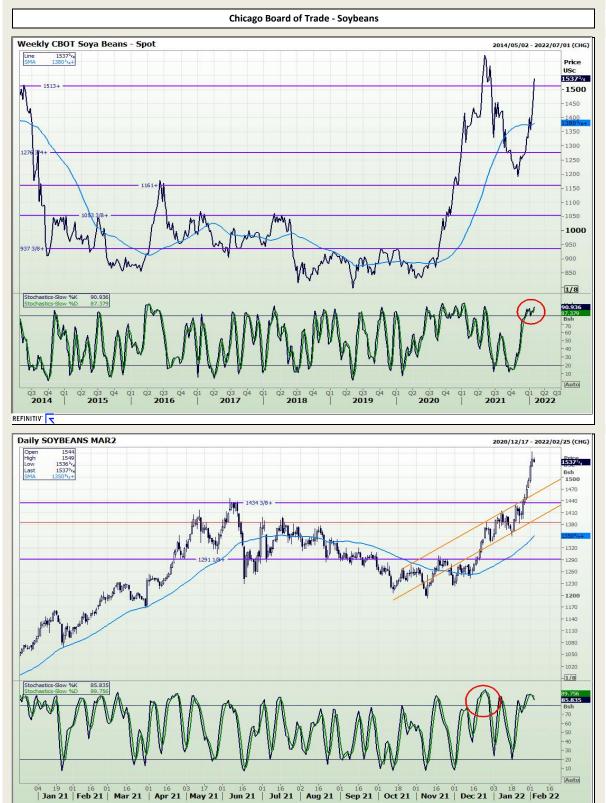

## **Technical Analysis**

South African Futures Exchange - Soybeans

DISCLAIMER: This report has been prepared by GroCapital Financial Services Pty Ltd, a wholly owned subsidiary of AFGRI Operations Limitedis provided to you for information purposes only. GROCAPITAL AND AFGRI hereby certify that the views expressed in this report were obtained from sources which GROCAPITAL AND AFGRI consider to be reliable.GROCAPITAL AND AFGRI do not make any representations or give any guarantees or warranties, expressed or implied, as to the correctness, accuracy or completeness of the report. Neither GROCAPITAL AND AFGRI, nor any affiliate, nor any of their respective officers, directors, partner or employees, shall assume any liability for any losses arising from errors or omissions in the opinions, forecasts or information, irrespective of whether there has been any negligence by GroCapital and AFGRI, their affiliate, or their respective officers, directors, partners or employees, regardless of whether such damages were foreseen or unforeseen. The information contained in this report is confidential and may be subject to legal privilege. This report is not intended to not should it be taken to create any legal relations or contractual relations.