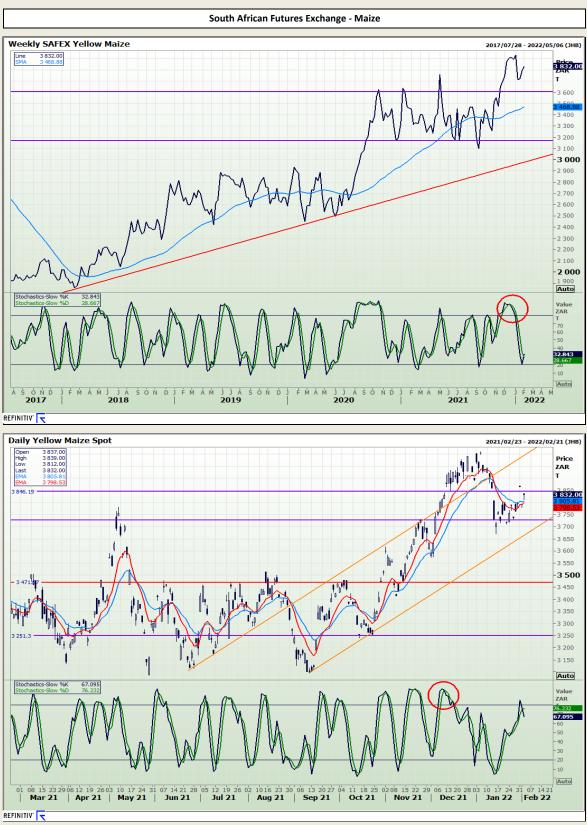

# **Technical Analysis**

South African Futures Exchange - Maize

REFINITIV'

DISCLAIMER: This report has been prepared by GroCapital Financial Services Pty Ltd, a wholly owned subsidiary of AFGRI Operations Limitedis provided to you for information purposes only.GROCAPITAL AND AFGRI hereby certify that the views expressed in this report were obtained from sources which GROCAPITAL AND AFGRI consider to be reliable.GROCAPITAL AND AFGRI do not make any representations or give any guarantees or warranties, expressed or implied, as to the correctness, accuracy or completeness of the report. Neither GROCAPITAL AND AFGRI, nor any affiliate, nor any of their respective officers, directors, partner or employees, shall assume any liability for any losses arising from errors or omissions in the opinions, forecasts or information, irrespective of whether there has been any negligence by GroCapital and AFGRI, their affiliate, or their respective officers, directors, partners or employees, regardless of whether such damages were foreseen or unforeseen. The information contained in this report is confidential and may be subject to legal privilege. This report is not intended to not should it be taken to create any legal relations or contractual relations.