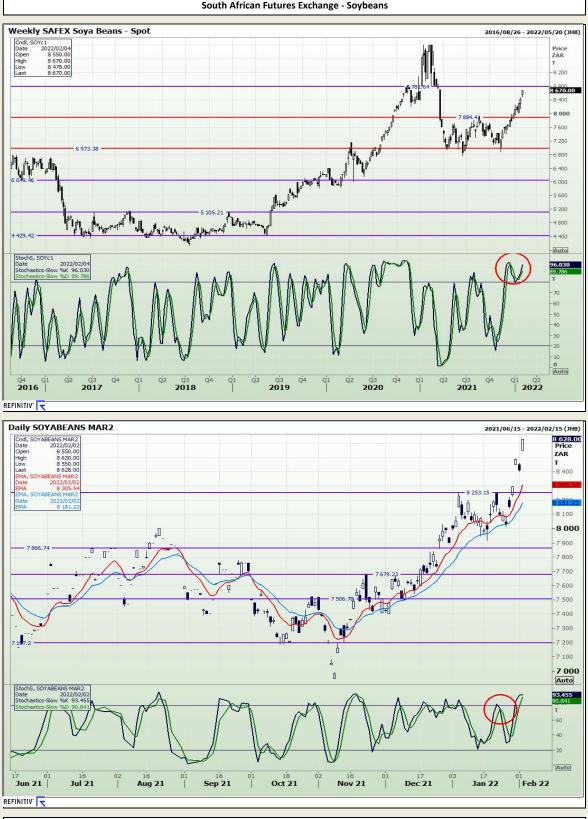

## **Technical Analysis**

South African Futures Exchange - Soybeans

DISCLAIMER: This report has been prepared by GroCapital Financial Services Pty Ltd, a wholly owned subsidiary of AFGRI Operations Limitedis provided to you for information purposes only. GROCAPITAL AND AFGRI hereby certify that the views expressed in this report were obtained from sources which GROCAPITAL AND AFGRI consider to be reliable.GROCAPITAL AND AFGRI do not make any representations or give any guarantees or warranties, expressed or implied, as to the correctness, accuracy or completeness of the report. Neither GROCAPITAL AND AFGRI, nor any affiliate, nor any of their respective officers, directors, partner or employees, shall assume any liability for any losses arising from errors or omissions in the opinions, forecasts or information, irrespective of whether there has been any negligence by GroCapital and AFGRI, their affiliate, or their respective officers, directors, partners or employees, regardless of whether such damages were foreseen or unforeseen. The information contained in this report is confidential and may be subject to legal privilege. This report is not intended to not should it be taken to create any legal relations or contractual relations.