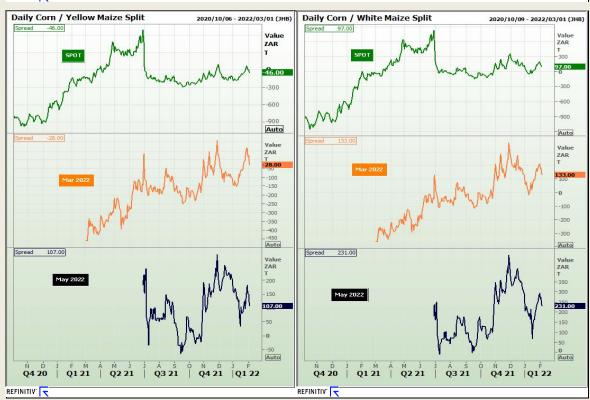

# **Technical Analysis**

**South African Futures Exchange - Maize** 

DISCLAIMER: This report has been prepared by GroCapital Financial Services Pty Ltd., a wholly owned subsidiary of AFGRI Operations Limitedis provided to you for information purposes only.GROCAPITAL AND AFGRI hereby certify that the views expressed in this report were obtained from sources which GROCAPITAL AND AFGRI consider to be reliable.GROCAPITAL AND AFGRI do not make any representations or give any guarantees or warranties, expressed or implied, as to the correctness, accuracy or completeness of the report. AND AFGRI, on any affiliate, nor any of this report is officers, directors, partners or employees, shall assume any liability for any losses arising from errors or omissions in the opinions, forecasts or information, irrespective of whether there has been any negligence by GroCapital and AFGRI, their affiliate, or their respective officers, directors, partners or employees, regardless of whether such damages were foreseen or unforeseen. The information contained in this report is confidential and may be subject to legal privilege. This report is not intended to not should it be taken to create any legal relations or contractual relations.