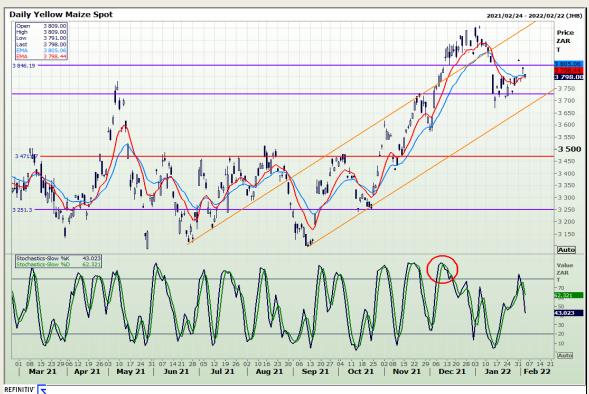

## **Technical Analysis**

**South African Futures Exchange - Maize** 

DISCLAIMER: This report has been prepared by GroCapital Financial Services Pty Ltd, a wholly owned subsidiary of AFGRI Operations Limited provided to you for information purposes only.GROCAPITAL AND AFGRI hereby certify that the views expressed in this report were obtained from sources which GROCAPITAL AND AFGRI consider to be reliable.GROCAPITAL AND AFGRI do not make any representations or give any guarantees or warranties, expressed or implied, as to the correctness, accuracy or completeness of the report. Neither GROCAPITAL AND AFGRI, no rany affiliate, no rany of their respective officers, directors, partners or employees, shall assume any liability for any losses arising from errors or omissions in the opinions, forecasts or information, irrespective of whether there has been any negligence by GroCapital and AFGRI, their affiliate, or their respective officers, directors, partners or employees, regardless of whether such damages were foreseen or unforeseen. The information contained in this report is confidential and may be subject to legal privilege. This report is not intended to not should it be taken to create any legal relations or contractual relations.

Market Report: 04 February 2022

3rd Floor, AFGRI Building 12 Byls Bridge Boulevard Highveld Extension 73