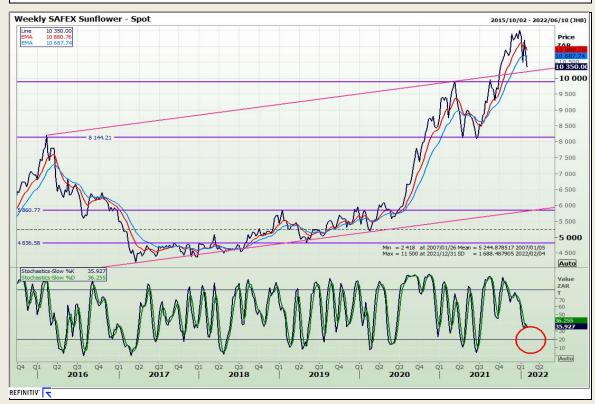

## **Technical Analysis**

South African Futures Exchange - Sunflower

DISCLAIMER: This report has been prepared by GroCapital Financial Services Pty Ltd., a wholly owned subsidiary of AFGRI Operations Limitedis provided to you for information purposes only.GROCAPITAL AND AFGRI hereby certify that the views expressed in this report were obtained from sources which GROCAPITAL AND AFGRI consider to be reliable.GROCAPITAL AND AFGRI do not make any representations or give any guarantees or warranties, expressed or implied, as to the correctness, accuracy or completeness of the report. AND AFGRI, on any affiliate, nor any of this report is officers, directors, partners or employees, shall assume any liability for any losses arising from errors or omissions in the opinions, forecasts or information, irrespective of whether there has been any negligence by GroCapital and AFGRI, their affiliate, or their respective officers, directors, partners or employees, regardless of whether such damages were foreseen or unforeseen. The information contained in this report is confidential and may be subject to legal privilege. This report is not intended to not should it be taken to create any legal relations or contractual relations.