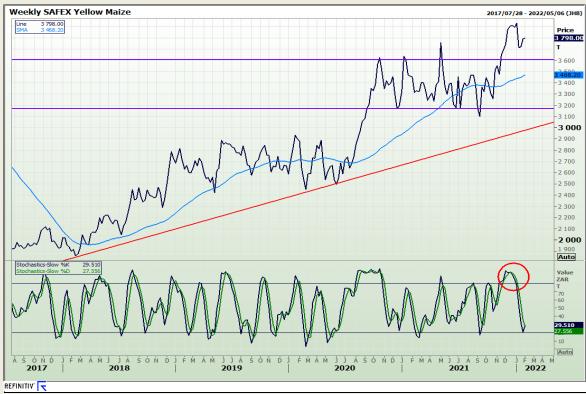

## **Technical Analysis**

**South African Futures Exchange - Maize** 

DISCLAIMER: This report has been prepared by GroCapital Financial Services Pty Ltd, a wholly owned subsidiary of AFGRI Operations Limited provided to you for information purposes only.GROCAPITAL AND AFGRI hereby certify that the views expressed in this report were obtained from sources which GROCAPITAL AND AFGRI consider to be reliable.GROCAPITAL AND AFGRI do not make any representations or give any guarantees or warranties, expressed or implied, as to the correctness, accuracy or completeness of the report. Neither GROCAPITAL AND AFGRI, no rany affiliate, no rany of their respective officers, directors, partners or employees, shall assume any liability for any losses arising from errors or omissions in the opinions, forecasts or information, irrespective of whether there has been any negligence by GroCapital and AFGRI, their affiliate, or their respective officers, directors, partners or employees, regardless of whether such damages were foreseen or unforeseen. The information contained in this report is confidential and may be subject to legal privilege. This report is not intended to not should it be taken to create any legal relations or contractual relations.

Market Report: 04 February 2022

3rd Floor, AFGRI Building 12 Byls Bridge Boulevard Highveld Extension 73