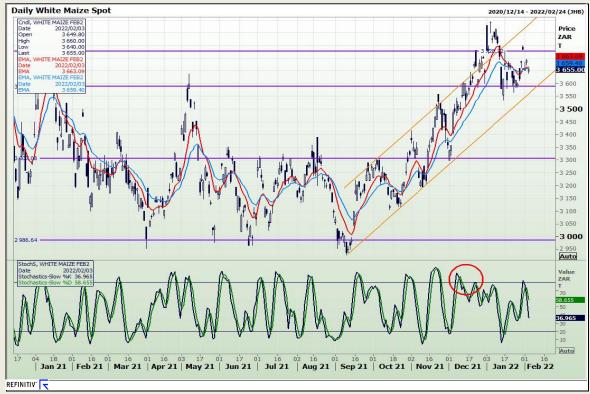

# **Technical Analysis**

**South African Futures Exchange - Maize** 

DISCLAIMER: This report has been prepared by GroCapital Financial Services Pty Ltd., a wholly owned subsidiary of AFGRI Operations Limitedis provided to you for information purposes only.GROCAPITAL AND AFGRI hereby certify that the views expressed in this report were obtained from sources which GROCAPITAL AND AFGRI consider to be reliable.GROCAPITAL AND AFGRI do not make any representations or give any guarantees or warranties, expressed or implied, as to the correctness, accuracy or completeness of the report. AND AFGRI, on any affiliate, nor any of this report is officers, directors, partners or employees, shall assume any liability for any losses arising from errors or omissions in the opinions, forecasts or information, irrespective of whether there has been any negligence by GroCapital and AFGRI, their affiliate, or their respective officers, directors, partners or employees, regardless of whether such damages were foreseen or unforeseen. The information contained in this report is confidential and may be subject to legal privilege. This report is not intended to not should it be taken to create any legal relations or contractual relations.

Market Report: 04 February 2022

3rd Floor, AFGRI Building 12 Byls Bridge Boulevard Highveld Extension 73