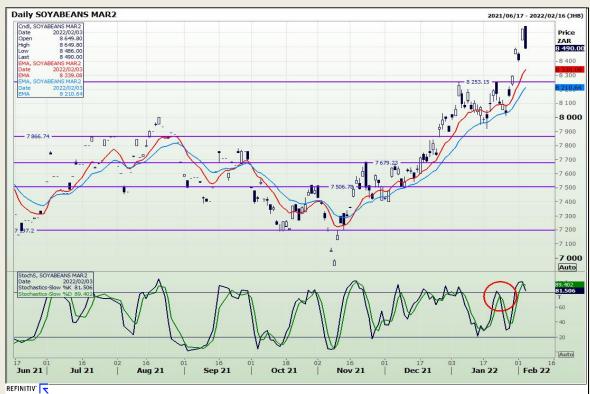

# **Technical Analysis**

**South African Futures Exchange - Soybeans** 

DISCLAIMER: This report has been prepared by GroCapital Financial Services Pty Ltd., a wholly owned subsidiary of AFGRI Operations Limitedis provided to you for information purposes only.GROCAPITAL AND AFGRI hereby certify that the views expressed in this report were obtained from sources which GROCAPITAL AND AFGRI consider to be reliable.GROCAPITAL AND AFGRI do not make any representations or give any guarantees or warranties, expressed or implied, as to the correctness, accuracy or completeness of the report. AND AFGRI, on any affiliate, nor any of this report is officers, directors, partners or employees, shall assume any liability for any losses arising from errors or omissions in the opinions, forecasts or information, irrespective of whether there has been any negligence by GroCapital and AFGRI, their affiliate, or their respective officers, directors, partners or employees, regardless of whether such damages were foreseen or unforeseen. The information contained in this report is confidential and may be subject to legal privilege. This report is not intended to not should it be taken to create any legal relations or contractual relations.