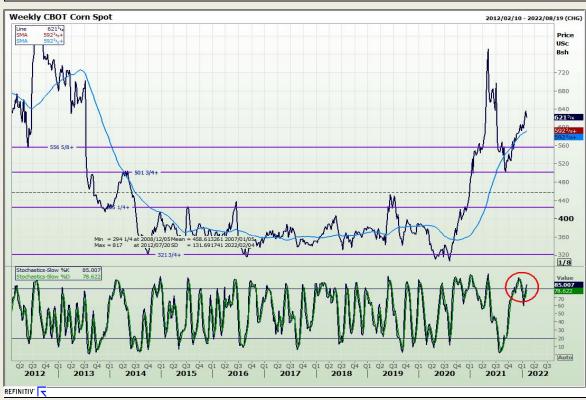

# **Technical Analysis**

Chicago Board of Trade - Corn

DISCLAIMER: This report has been prepared by GroCapital Financial Services Pty Ltd., a wholly owned subsidiary of AFGRI Operations Limited is provided to you for information purposes only, GROCAPITAL AND AFGRI hereby certify that the views expressed in this report were obtained from sources which GROCAPITAL AND AFGRI consider to be reliable. GROCAPITAL AND AFGRI do not make any representations or give any guarantees or warranties, expressed or implied, as to the correctness, accuracy or completeness of the report. Neither GROCAPITAL AND AFGRI, nor any affiliate, nor any of their respective of ficers, directors, partners or employees, shall assume any liability for any losses arising from errors or omissions in the opinions, forecasts or information, irrespective of whether there has been any negligence by GroCapital and AFGRI, their affiliate, or their respective officers, directors, partners or employees, regardless of whether such damages were foreseen or unforeseen. The information contained in this report is confidential and may be subject to legal privilege. This report is not intended to not should it be taken to create any legal relations or contractual relations.