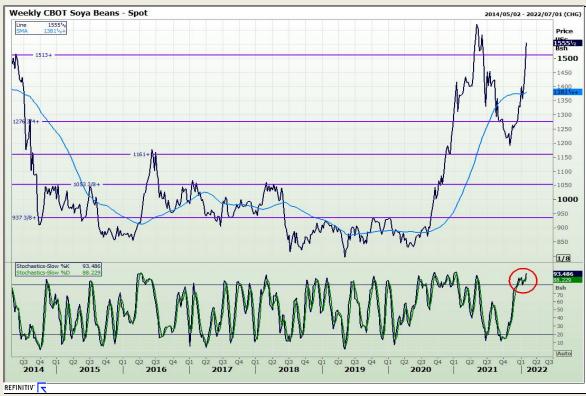

## **Technical Analysis**

Chicago Board of Trade - Soybeans

DISCLAIMER: This report has been prepared by GroCapital Financial Services Pty Ltd, a wholly owned subsidiary of AFGRI Operations Limited provided to you for information purposes only.GROCAPITAL AND AFGRI hereby certify that the views expressed in this report were obtained from sources which GROCAPITAL AND AFGRI consider to be reliable.GROCAPITAL AND AFGRI do not make any representations or give any guarantees or warranties, expressed or implied, as to the correctness, accuracy or completeness of the report. Neither GROCAPITAL AND AFGRI, no rany affiliate, no rany of their respective officers, directors, partners or employees, shall assume any liability for any losses arising from errors or omissions in the opinions, forecasts or information, irrespective of whether there has been any negligence by GroCapital and AFGRI, their affiliate, or their respective officers, directors, partners or employees, regardless of whether such damages were foreseen or unforeseen. The information contained in this report is confidential and may be subject to legal privilege. This report is not intended to not should it be taken to create any legal relations or contractual relations.