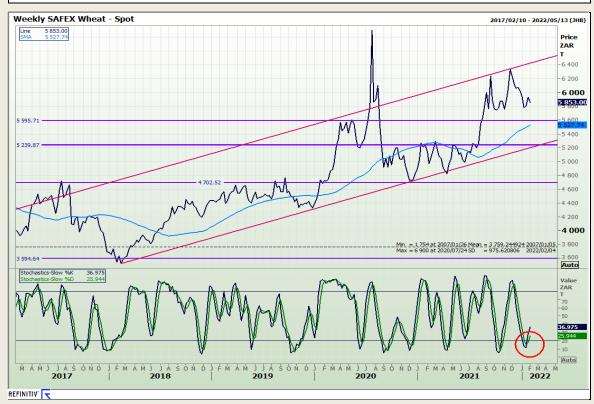

#### **Technical Analysis**

South African Futures Exchange - Wheat

DISCLAIMER: This report has been prepared by GroCapital Financial Services Pty Ltd., a wholly owned subsidiary of AFGRI Operations Limitedis provided to you for information purposes only.GROCAPITAL AND AFGRI hereby certify that the views expressed in this report were obtained from sources which GROCAPITAL AND AFGRI consider to be reliable.GROCAPITAL AND AFGRI do not make any representations or give any guarantees or warranties, expressed or implied, as to the correctness, accuracy or completeness of the report. Whether GROCAPITAL AND AFGRI, on any affiliate, nor any of their respective fifters, directors, partners or employees, shall assume any liability for any losses arising from errors or omissions in the opinions, forecasts or information, irrespective of whether there has been any negligence by GroCapital and AFGRI, their affiliate, or their respective officers, directors, partners or employees, regardless of whether such damages were foreseen or unforeseen. The information contained in this report is confidential and may be subject to legal privilege. This report is not intended to not should it be taken to create any legal relations or contractual relations.