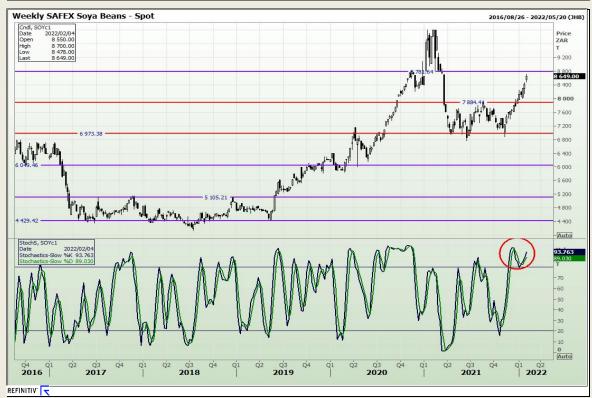

# **Technical Analysis**

**South African Futures Exchange - Soybeans** 

DISCLAIMER: This report has been prepared by GroCapital Financial Services Pty Ltd., a wholly owned subsidiary of AFGRI Operations Limitedis provided to you for information purposes only.GROCAPITAL AND AFGRI hereby certify that the views expressed in this report were obtained from sources which GROCAPITAL AND AFGRI consider to be reliable.GROCAPITAL AND AFGRI do not make any representations or give any guarantees or warranties, expressed or implied, as to the correctness, accuracy or completeness of the report. AND AFGRI, on any affiliate, nor any of this report is officers, directors, partners or employees, shall assume any liability for any losses arising from errors or omissions in the opinions, forecasts or information, irrespective of whether there has been any negligence by GroCapital and AFGRI, their affiliate, or their respective officers, directors, partners or employees, regardless of whether such damages were foreseen or unforeseen. The information contained in this report is confidential and may be subject to legal privilege. This report is not intended to not should it be taken to create any legal relations or contractual relations.