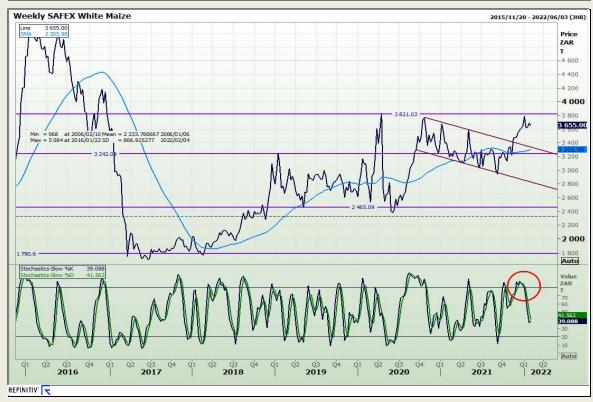

## **Technical Analysis**

**South African Futures Exchange - Maize** 

DISCLAIMER: This report has been prepared by GroCapital Financial Services Pty Ltd., a wholly owned subsidiary of AFGRI Operations Limitedis provided to you for information purposes only.GROCAPITAL AND AFGRI consider to be reliable.GROCAPITAL AND AFGRI do not make any representations or give any guarantees or warrantise, expressed or implied, as to the correctness, accuracy or completenees of the report. AND AFGRI consider to be reliable.GROCAPITAL AND AFGRI do not make any representations or give any guarantees or warrantise, expressed or implied, as to the correctness, accuracy or completenees of the report. AND AFGRI, on any affiliate, nor any of this, nor any affiliate, nor any of this, nor any affiliate, and any of their respective officers, directors, partners or employees, shall assume any liability for any losses arising from errors or omissions in the opinions, forecasts or information, irrespective of whether there has been any negligence by GroCapital and AFGRI, their affiliate, or their respective officers, directors, partners or employees, regardless of whether such damages were foreseen or unforeseen. The information contained in this report is confidential and may be subject to legal privilege. This report is not intended to not should it be taken to create any legal relations or contractual relations.

Market Report: 04 February 2022

3rd Floor, AFGRI Building 12 Byls Bridge Boulevard Highveld Extension 73