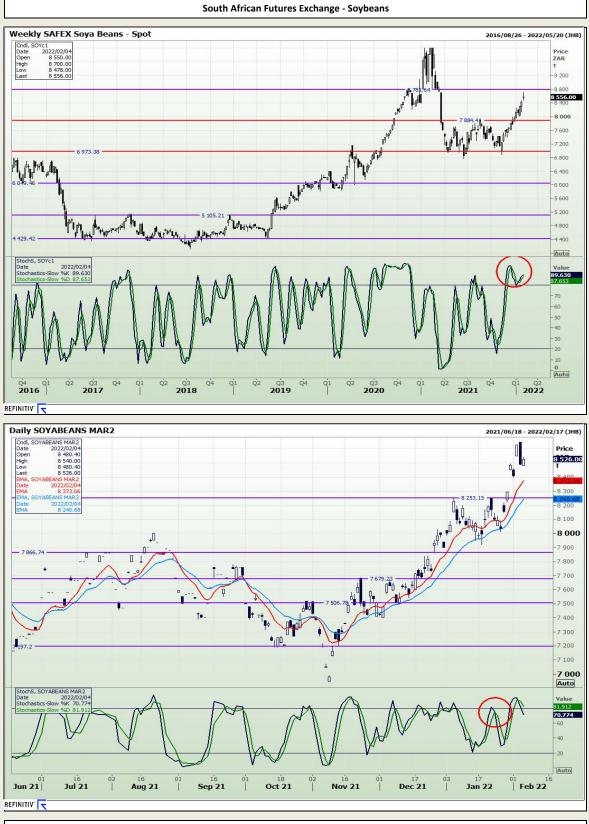

Market Report : 07 February 2022

## **Technical Analysis**

**Chicago Board of Trade - Soybeans** 

DISCLAIMER: This report has been prepared by GroCapital Financial Services Pty Ltd, a wholly owned subsidiary of AFGRI Operations Limitedis provided to you for information purposes only. GROCAPITAL AND AFGRI hereby certify that the views expressed in this report were obtained from sources which GROCAPITAL AND AFGRI consider to be reliable.GROCAPITAL AND AFGRI do not make any representations or give any guarantees or warranties, expressed or implied, as to the correctness, accuracy or completeness of the report. Neither GROCAPITAL AND AFGRI, nor any affiliate, nor any of their respective officers, directors, partner or employees, shall assume any liability for any losses arising from errors or omissions in the opinions, forecasts or information, irrespective of whether there has been any negligence by GroCapital and AFGRI, their affiliate, or their respective officers, directors, partners or employees, regardless of whether such damages were foreseen or unforeseen. The information contained in this report is confidential and may be subject to legal privilege. This report is not intended to not should it be taken to create any legal relations or contractual relations.