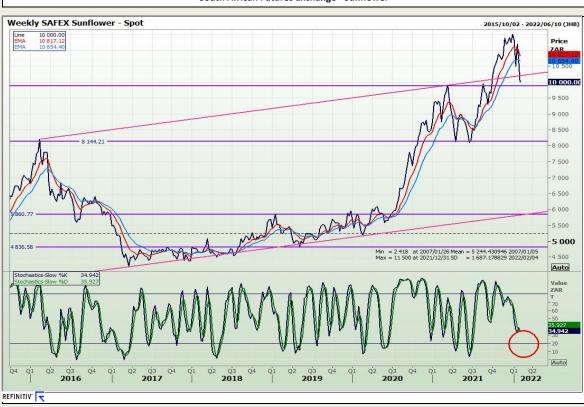

Market Report : 07 February 2022

# **Technical Analysis**

South African Futures Exchange - Sunflower

DISCLAIMER: This report has been prepared by GroCapital Financial Services Pty Ltd, a wholly owned subsidiary of AFGRI Operations Limitedis provided to you for information purposes only.GROCAPITAL AND AFGRI hereby certify that the view sexpressed in this report were obtained from sources which GROCAPITAL AND AFGRI consider to be reliable.GROCAPITAL AND AFGRI do not make any representations or give any guarantees or warranties, expressed or implicit, as to the correctness, accuracy or completeness of the report.Weither GROCAPITAL AND AFGRI (nor any affiliate, on ray of thirtier, enor any of their respective of ficers, directors, partners or employees, shall assume any liability for any losses arising from errors or omissions in the opinions, forecasts or information, irrespective of whether there has been any negligence by GroCapital and AFGRI, their affiliate, or their respective officers, directors, regardless of whether such damages were foresen or unforesen . The information contained in this report is confidential and may be subject to legal privilege. This report is not intended to not should it be taken to create any legal relations or contractual relations.