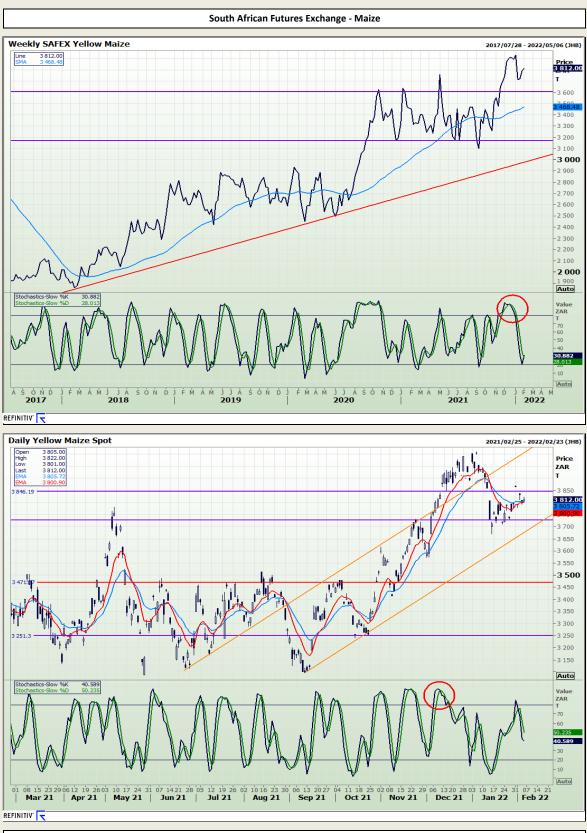

## **Technical Analysis**

South African Futures Exchange - Maize

DISCLAIMER: This report has been prepared by GroCapital Financial Services Pty Ltd, a wholly owned subsidiary of AFGRI Operations Limitedis provided to you for information purposes only.GROCAPITAL AND AFGRI hereby certify that the view sexpressed in this report were obtained from sources which GROCAPITAL AND AFGRI consider to be reliable.GROCAPITAL AND AFGRI do not make any representations or give any guarantees or warranties, expressed or implied, as to the correctness, accuracy or completeness of the report.Vetther GROCAPITAL AND AFGRI (nor any affiliate, on ray of thirtier, enor any of their respective of ficers, directors, partners or employees, shall assume any liability for any losses arising from errors or omissions in the opinions, forecasts or information, irrespective of whether there has been any negligence by GroCapital and AFGRI, their affiliate, or their respective officers, directors, regardless of whether such damages were foresen or unforesen or unforesen. The information contained in this report is confidential and may be subject to legal privilege. This report is not intended to not should it be taken to create any legal relations or contractual relations.