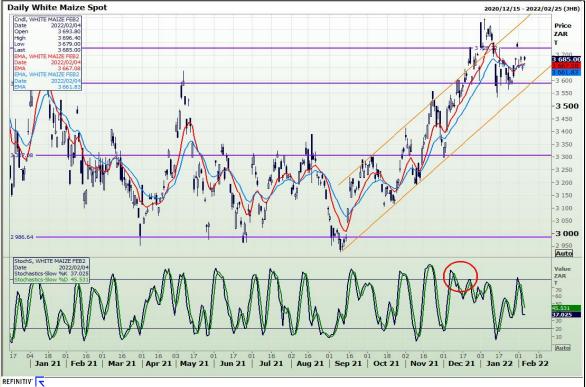

## **Technical Analysis**

South African Futures Exchange - Maize

DISCLAIMER: This report has been prepared by GroCapital Financial Services Pty Ltd, a wholly owned subsidiary of AFGRI Operations Limitedis provided to you for information purposes only.GROCAPITAL AND AFGRI hereby certify that the view sexpressed in this report were obtained from sources which GROCAPITAL AND AFGRI consider to be reliable.GROCAPITAL AND AFGRI do not make any representations or give any guarantees or warranties, expressed or implied, as to the correctness, accuracy or completeness of the report.Vetther GROCAPITAL AND AFGRI (nor any affiliate, on ray of thirtier, enor any of their respective of ficers, directors, partners or employees, shall assume any liability for any losses arising from errors or omissions in the opinions, forecasts or information, irrespective of whether there has been any negligence by GroCapital and AFGRI, their affiliate, or their respective officers, directors, regardless of whether such damages were foresen or unforesen or unforesen. The information contained in this report is confidential and may be subject to legal privilege. This report is not intended to not should it be taken to create any legal relations or contractual relations.