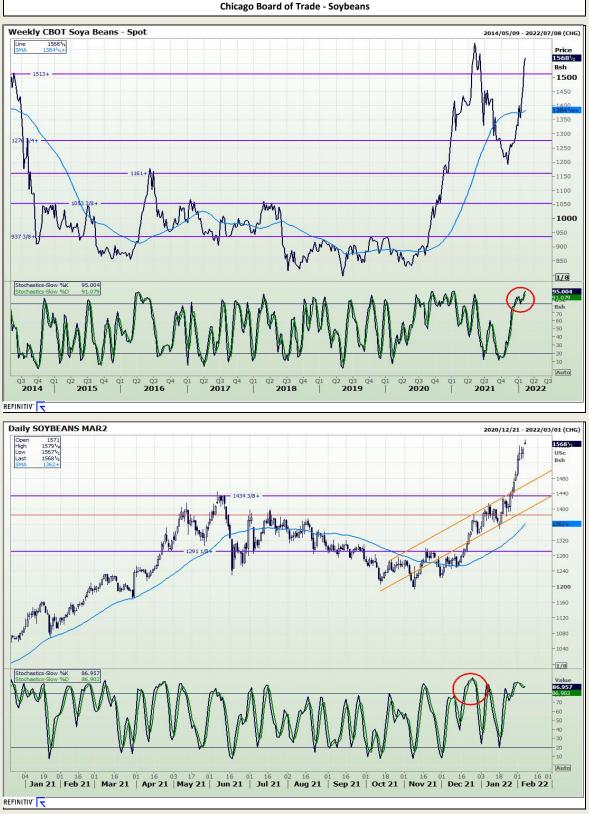

## **Technical Analysis**

**Chicago Board of Trade - Soybeans** 

DISCLAIMER: This report has been prepared by GroCapital Financial Services Pty Ltd, a wholly owned subsidiary of AFGRI Operations Limitedis provided to you for information purposes only. GROCAPITAL AND AFGRI hereby certify that the views expressed in this report were obtained from sources which GROCAPITAL AND AFGRI consider to be reliable.GROCAPITAL AND AFGRI do not make any representations or give any guarantees or warranties, expressed or implied, as to the correctness, accuracy or completeness of the report. Neither GROCAPITAL AND AFGRI, nor any affiliate, nor any of their respective officers, directors, partner or employees, shall assume any liability for any losses arising from errors or omissions in the opinions, forecasts or information, irrespective of whether there has been any negligence by GroCapital and AFGRI, their affiliate, or their respective officers, directors, partners or employees, regardless of whether such damages were foreseen or unforeseen. The information contained in this report is confidential and may be subject to legal privilege. This report is not intended to not should it be taken to create any legal relations or contractual relations.

Market Report : 07 February 2022