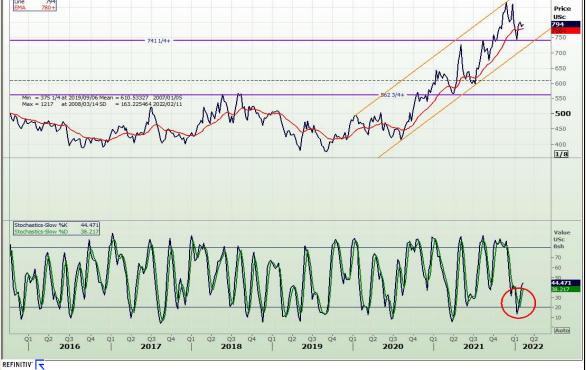

# **Technical Analysis**

South African Futures Exchange - Sunflower

DISCLAIMER: This report has been prepared by GroCapital Financial Services Pty Ltd, a wholly owned subsidiary of AFGRI Operations Limitedis provided to you for information purposes only.GROCAPITAL AND AFGRI hereby certify that the view sexpressed in this report were obtained from sources which GROCAPITAL AND AFGRI consider to be reliable.GROCAPITAL AND AFGRI do not make any representations or give any guarantees or warranties, expressed or implicit, as to the correctness, accuracy or completeness of the report.Weither GROCAPITAL AND AFGRI (nor any affiliate, on ray of thirtier, enor any of their respective of ficers, directors, partners or employees, shall assume any liability for any losses arising from errors or omissions in the opinions, forecasts or information, irrespective of whether there has been any negligence by GroCapital and AFGRI, their affiliate, or their respective officers, directors, regardless of whether such damages were foresen or unforesen . The information contained in this report is confidential and may be subject to legal privilege. This report is not intended to not should it be taken to create any legal relations or contractual relations.