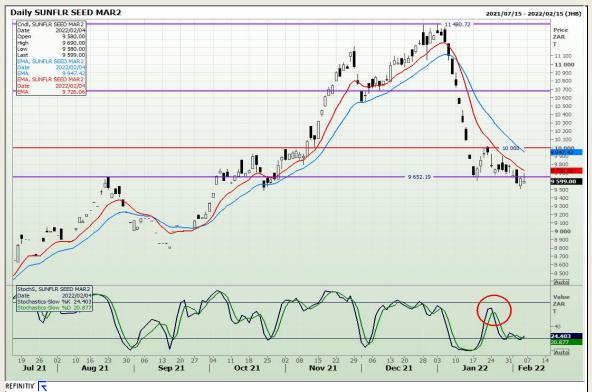

Market Report : 07 February 2022

# **Technical Analysis**

South African Futures Exchange - Sunflower

DISCLAIMER: This report has been prepared by GroCapital Financial Services Pty Ltd, a wholly owned subsidiary of AFGRI Operations Limitedis provided to you for information purposes only.GROCAPITAL AND AFGRI hereby certify that the view sexpressed in this report were obtained from sources which GROCAPITAL AND AFGRI consider to be reliable.GROCAPITAL AND AFGRI do not make any representations or give any guarantees or warranties, expressed or implicit, as to the correctness, accuracy or completeness of the report.Weither GROCAPITAL AND AFGRI (nor any affiliate, on ray of thirtier, enor any of their respective of ficers, directors, partners or employees, shall assume any liability for any losses arising from errors or omissions in the opinions, forecasts or information, irrespective of whether there has been any negligence by GroCapital and AFGRI, their affiliate, or their respective officers, directors, regardless of whether such damages were foresen or unforesen . The information contained in this report is confidential and may be subject to legal privilege. This report is not intended to not should it be taken to create any legal relations or contractual relations.