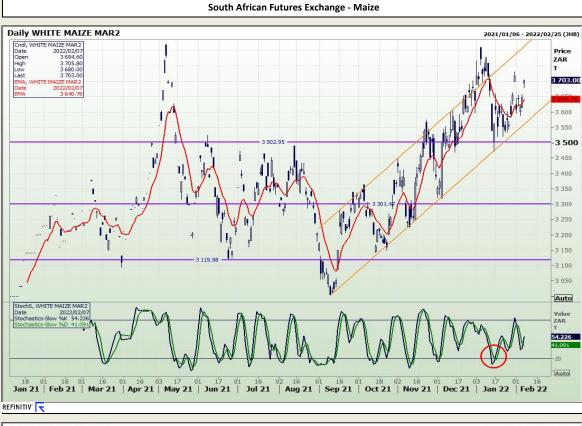

# **Technical Analysis**

South African Futures Exchange - Maize

DISCLAIMER: This report has been prepared by GroCapital Financial Services Pty Ltd, a wholly owned subsidiary of AFGRI Operations Limitedis provided to you for information purposes only. GROCAPITAL AND AFGRI hereby certify that the views expressed in this report were obtained from sources which GROCAPITAL AND AFGRI consider to be reliable.GROCAPITAL AND AFGRI do not make any representations or give any guarantees or warranties, expressed or implied, as to the correctness, accuracy or completeness of the report. Neither GROCAPITAL AND AFGRI, nor any affiliate, nor any of their respective officers, directors, partner or employees, shall assume any liability for any losses arising from errors or omissions in the opinions, forecasts or information, irrespective of whether there has been any negligence by GroCapital and AFGRI, their affiliate, or their respective officers, directors, partners or employees, regardless of whether such damages were foreseen or unforeseen. The information contained in this report is confidential and may be subject to legal privilege. This report is not intended to not should it be taken to create any legal relations or contractual relations.