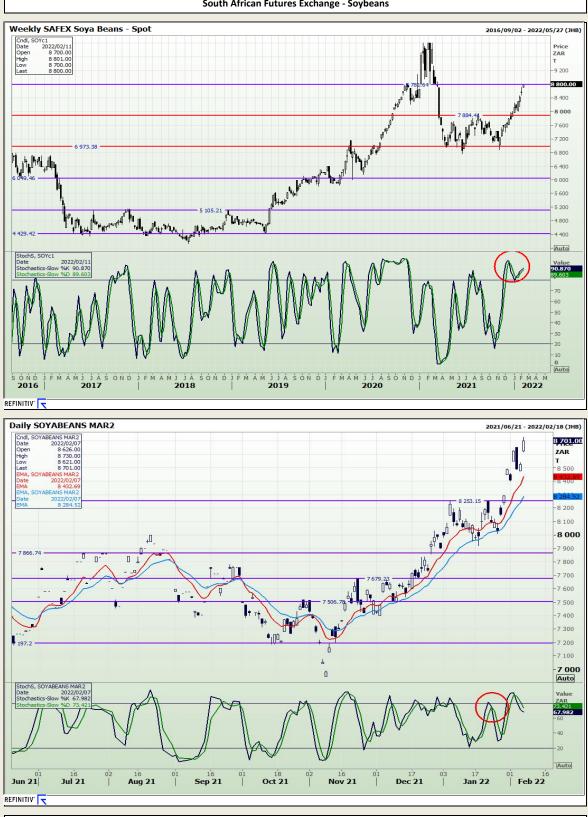

# **Technical Analysis**

South African Futures Exchange - Soybeans

DISCLAIMER: This report has been prepared by GroCapital Financial Services Pty Ltd, a wholly owned subsidiary of AFGRI Operations Limitedis provided to you for information purposes only.GROCAPITAL AND AFGR hereby certify that the views expressed in this report were obtained from sources which GROCAPITAL AND AFGRI consider to be reliable.GROCAPITAL AND AFGRI do not make any representations or give any guarantees or warranties, expressed or implied, as to the correctness, accuracy or completeness of the report. Neither GROCAPITAL AND AFGRI, nor any affiliate, nor any of their respective officers, directors, partner or employees, shall assume any liability for any losses arising from errors or omissions in the opinions, forecasts or information, irrespective of whether there has been any negligence by GroCapital and AFGRI, their affiliate, or their respective officers, directors, partners or employees, regardless of whether such damages were foreseen or unforeseen. The information contained in this report is confidential and may be subject to legal privilege. This report is not intended to not should it be taken to create any legal relations or contractual relations.