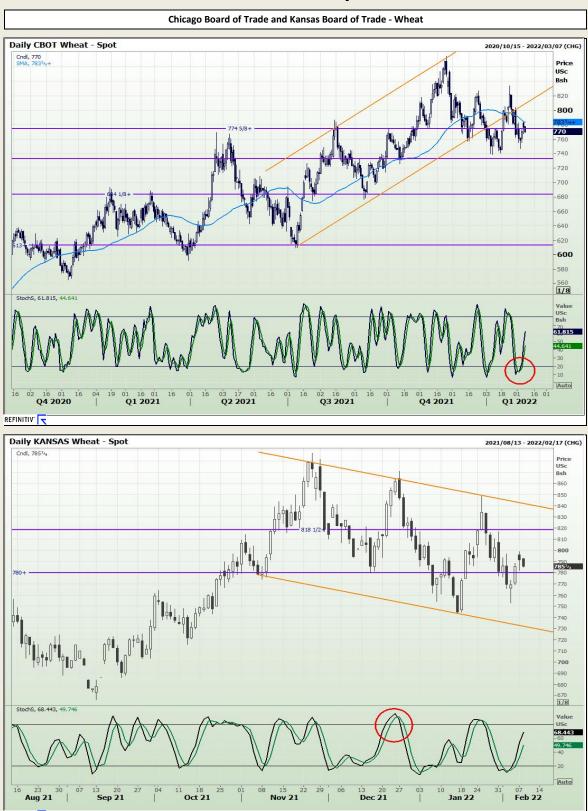

### **Technical Analysis**

South African Futures Exchange - Wheat

REFINITIV' 🤫

DISCLAIMER: This report has been prepared by GroCapital Financial Services Pty Ltd , a wholly owned subsidiary of AFGRI Operations Limitedis provided to you for information purposes only.GROCAPITAL AND AFGRI hereby certify that the views expressed in this report were obtained from sources which GROCAPITAL AND AFGRI consider to be reliable.GROCAPITAL AND AFGRI do not make any representations or give any guarantees or warranties, expressed or implied, as to the correctness, accuracy or completeness of the report. Neither GROCAPITAL AND AFGRI, nor any affiliate, nor any of their respective officers, directors, partner or employees, shall assume any liability for any losses arising from errors or omissions in the opinions, forecasts or information, irrespective of whether there has been any negligence by GroCapital and AFGRI, their affiliate, or their respective officers, directors, partners or employees, regardless of whether such damages were foreseen or unforeseen. The information contained in this report is confidential and may be subject to legal privilege. This report is not intended to not should it be taken to create any legal relations or contractual relations.