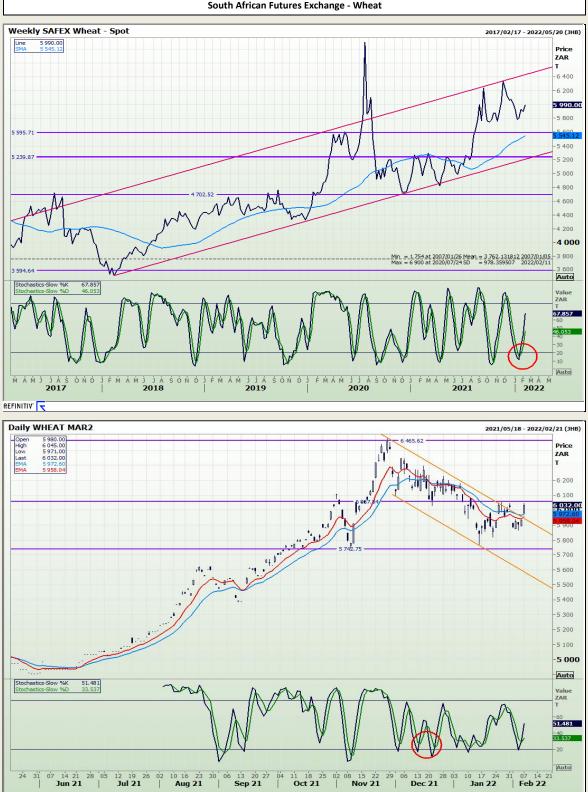

### **Technical Analysis**

South African Futures Exchange - Wheat

REFINITIV' 🤫

DISCLAIMER: This report has been prepared by GroCapital Financial Services Pty Ltd , a wholly owned subsidiary of AFGRI Operations Limitedis provided to you for information purposes only.GROCAPITAL AND AFGRI hereby certify that the views expressed in this report were obtained from sources which GROCAPITAL AND AFGRI consider to be reliable.GROCAPITAL AND AFGRI do not make any representations or give any guarantees or warranties, expressed or implied, as to the correctness, accuracy or completeness of the report. Neither GROCAPITAL AND AFGRI, nor any affiliate, nor any of their respective officers, directors, partner or employees, shall assume any liability for any losses arising from errors or omissions in the opinions, forecasts or information, irrespective of whether there has been any negligence by GroCapital and AFGRI, their affiliate, or their respective officers, directors, partners or employees, regardless of whether such damages were foreseen or unforeseen. The information contained in this report is confidential and may be subject to legal privilege. This report is not intended to not should it be taken to create any legal relations or contractual relations.