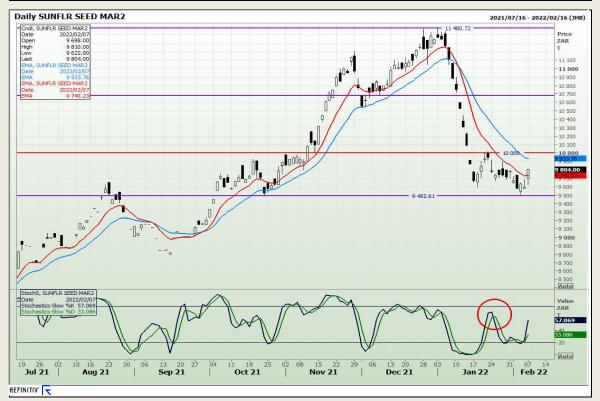

# **Technical Analysis**

South African Futures Exchange - Sunflower

DISCLAIMER: This report has been prepared by GroCapital Financial Services Pty Ltd, a wholly owned subsidiary of AFGRI Operations Limitedis provided to you for information purposes only.GROCAPITAL AND AFGRI hereby certify that the view sexpressed in this report were obtained from sources which GROCAPITAL AND AFGRI consider to be reliable.GROCAPITAL AND AFGRI do not make any representations or give any guarantees or warranties, expressed or implicit, as to the correctness, accuracy or completeness of the report.Weither GROCAPITAL AND AFGRI (on or any affiliate, on any of thier respective of ficers, directors, partners or employees, shall assume any liability for any losses arising from errors or omissions in the opinions, forecasts or information, irrespective of whether there has been any negligence by GroCapital and AFGRI, their affiliate, or their respective officers, directors, regardless of whether such damages were foresen or unforesen or unforesen. The information contained in this report is confidential and may be subject to legal privilege. This report is not intended to not should it be taken to create any legal relations or contractual relations.