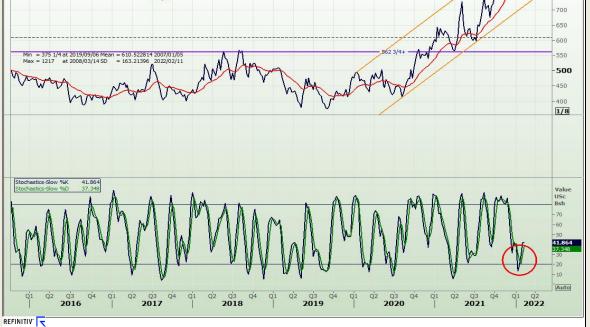

### **Technical Analysis**

South African Futures Exchange - Wheat

REFINITIV' 🤫

DISCLAIMER: This report has been prepared by GroCapital Financial Services Pty Ltd , a wholly owned subsidiary of AFGRI Operations Limitedis provided to you for information purposes only.GROCAPITAL AND AFGRI hereby certify that the views expressed in this report were obtained from sources which GROCAPITAL AND AFGRI consider to be reliable.GROCAPITAL AND AFGRI do not make any representations or give any guarantees or warranties, expressed or implied, as to the correctness, accuracy or completeness of the report. Neither GROCAPITAL AND AFGRI, nor any affiliate, nor any of their respective officers, directors, partner or employees, shall assume any liability for any losses arising from errors or omissions in the opinions, forecasts or information, irrespective of whether there has been any negligence by GroCapital and AFGRI, their affiliate, or their respective officers, directors, partners or employees, regardless of whether such damages were foreseen or unforeseen. The information contained in this report is confidential and may be subject to legal privilege. This report is not intended to not should it be taken to create any legal relations or contractual relations.