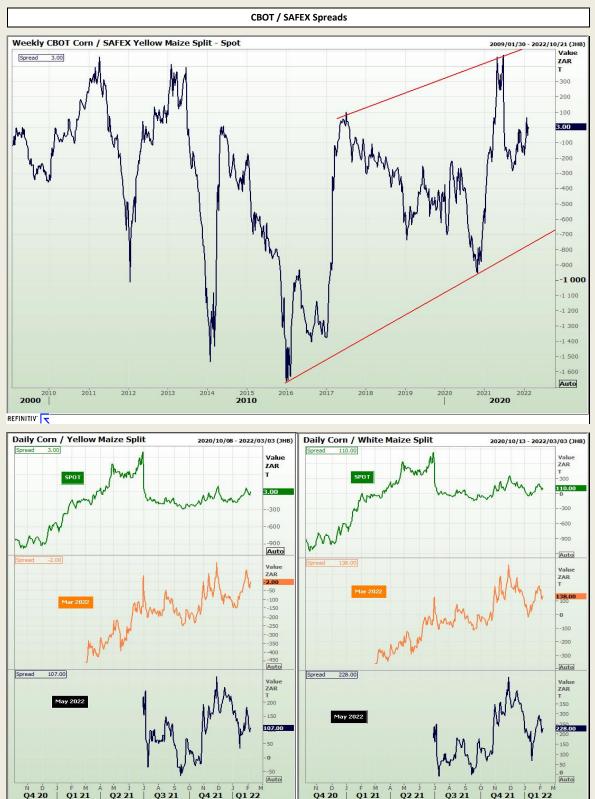

# **Technical Analysis**

South African Futures Exchange - Maize

DISCLAIMER: This report has been prepared by GroCapital Financial Services Pty Ltd, a wholly owned subsidiary of AFGRI Operations Limitedis provided to you for information purposes only. GROCAPITAL AND AFGRI hereby certify that the views expressed in this report were obtained from sources which GROCAPITAL AND AFGRI consider to be reliable.GROCAPITAL AND AFGRI do not make any representations or give any guarantees or warranties, expressed or implied, as to the correctness, accuracy or completeness of the report. Neither GROCAPITAL AND AFGRI, nor any affiliate, nor any of their respective officers, directors, partner or employees, shall assume any liability for any losses arising from errors or omissions in the opinions, forecasts or information, irrespective of whether there has been any negligence by GroCapital and AFGRI, their affiliate, or their respective officers, directors, partners or employees, regardless of whether such damages were foreseen or unforeseen. The information contained in this report is confidential and may be subject to legal privilege. This report is not intended to not should it be taken to create any legal relations or contractual relations.