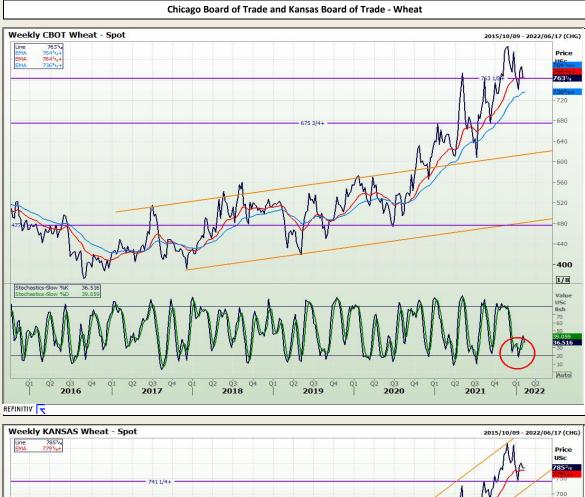

### **Technical Analysis**

South African Futures Exchange - Wheat

REFINITIV' 🤫

DISCLAIMER: This report has been prepared by GroCapital Financial Services Pty Ltd , a wholly owned subsidiary of AFGRI Operations Limitedis provided to you for information purposes only.GROCAPITAL AND AFGRI hereby certify that the views expressed in this report were obtained from sources which GROCAPITAL AND AFGRI consider to be reliable.GROCAPITAL AND AFGRI do not make any representations or give any guarantees or warranties, expressed or implied, as to the correctness, accuracy or completeness of the report. Neither GROCAPITAL AND AFGRI, nor any affiliate, nor any of their respective officers, directors, partner or employees, shall assume any liability for any losses arising from errors or omissions in the opinions, forecasts or information, irrespective of whether there has been any negligence by GroCapital and AFGRI, their affiliate, or their respective officers, directors, partners or employees, regardless of whether such damages were foreseen or unforeseen. The information contained in this report is confidential and may be subject to legal privilege. This report is not intended to not should it be taken to create any legal relations or contractual relations.