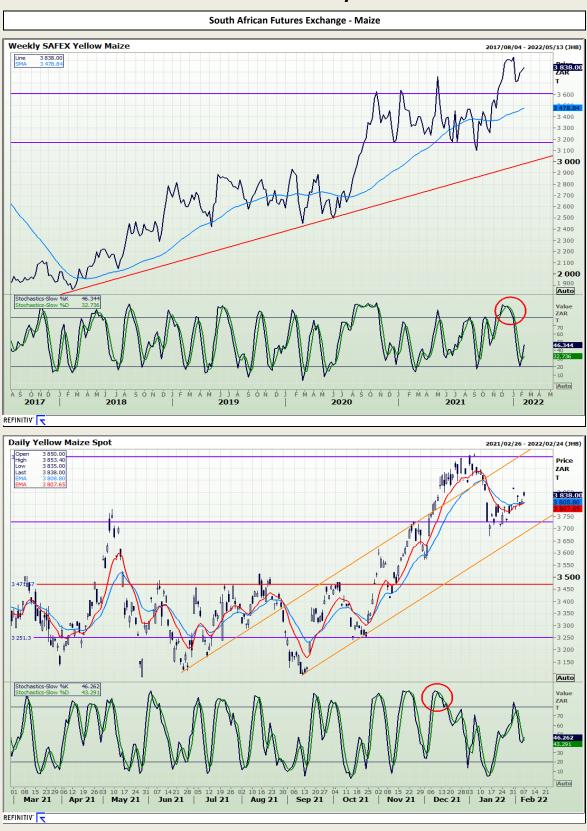

# **Technical Analysis**

South African Futures Exchange - Maize

DISCLAIMER: This report has been prepared by GroCapital Financial Services Pty Ltd, a wholly owned subsidiary of AFGRI Operations Limitedis provided to you for information purposes only. GROCAPITAL AND AFGRI hereby certify that the views expressed in this report were obtained from sources which GROCAPITAL AND AFGRI consider to be reliable.GROCAPITAL AND AFGRI do not make any representations or give any guarantees or warranties, expressed or implied, as to the correctness, accuracy or completeness of the report. Neither GROCAPITAL AND AFGRI, nor any affiliate, nor any of their respective officers, directors, partner or employees, shall assume any liability for any losses arising from errors or omissions in the opinions, forecasts or information, irrespective of whether there has been any negligence by GroCapital and AFGRI, their affiliate, or their respective officers, directors, partners or employees, regardless of whether such damages were foreseen or unforeseen. The information contained in this report is confidential and may be subject to legal privilege. This report is not intended to not should it be taken to create any legal relations or contractual relations.