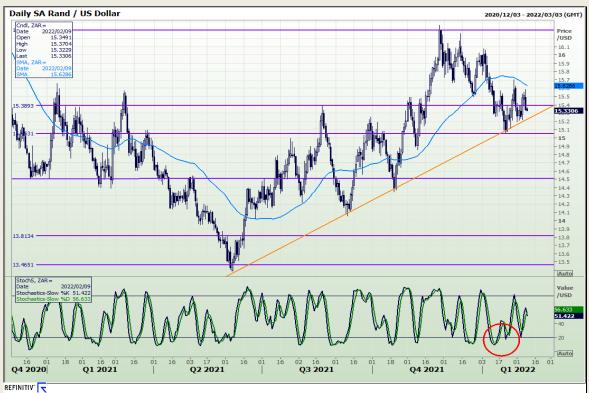

#### **Technical Analysis**

Rand / US Dollar

Market Report: 09 February 2022

3rd Floor, AFGRI Building 12 Byls Bridge Boulevard Highveld Extension 73