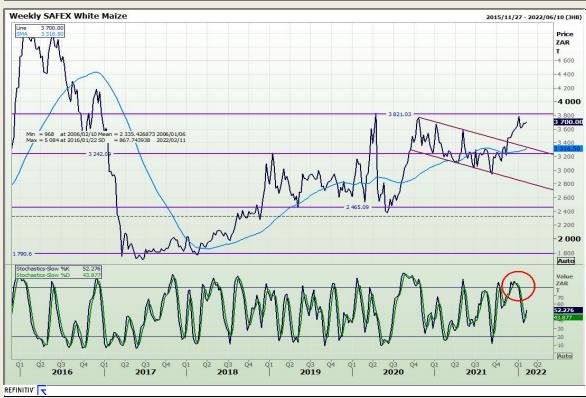

# **Technical Analysis**

**South African Futures Exchange - Maize** 

Market Report: 09 February 2022

3rd Floor, AFGRI Building 12 Byls Bridge Boulevard Highveld Extension 73

# **Technical Analysis**

**South African Futures Exchange - Maize** 

DISCLAIMER: This report has been prepared by GroCapital Financial Services Pty Ltd., a wholly owned subsidiary of AFGRI Operations Limitedis provided to you for information purposes only.GROCAPITAL AND AFGRI consider to be reliable.GROCAPITAL AND AFGRI do not make any representations or give any guarantees or warrantise, expressed or implied, as to the correctness, accuracy or completenees of the report. AND AFGRI consider to be reliable.GROCAPITAL AND AFGRI do not make any representations or give any guarantees or warrantise, expressed or implied, as to the correctness, accuracy or completenees of the report. AND AFGRI, on any affiliate, nor any of this, nor any affiliate, nor any of this, nor any affiliate, and any of their respective officers, directors, partners or employees, shall assume any liability for any losses arising from errors or omissions in the opinions, forecasts or information, irrespective of whether there has been any negligence by GroCapital and AFGRI, their affiliate, or their respective officers, directors, partners or employees, regardless of whether such damages were foreseen or unforeseen. The information contained in this report is confidential and may be subject to legal privilege. This report is not intended to not should it be taken to create any legal relations or contractual relations.