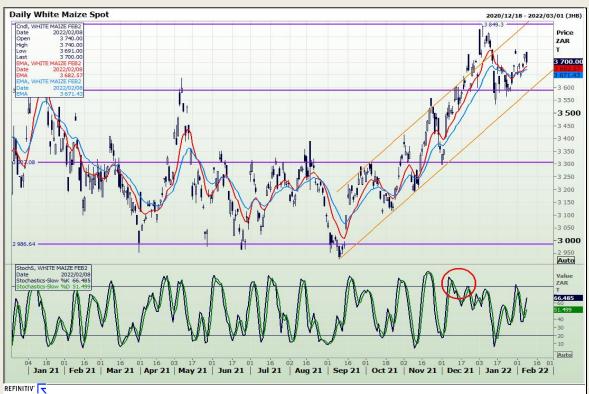

# **Technical Analysis**

**South African Futures Exchange - Maize** 

Market Report: 09 February 2022

3rd Floor, AFGRI Building 12 Byls Bridge Boulevard Highveld Extension 73

# **Technical Analysis**

**South African Futures Exchange - Maize** 

DISCLAIMER: This report has been prepared by GroCapital Financial Services Pty Ltd., a wholly owned subsidiary of AFGRI Operations Limitedis provided to you for information purposes only.GROCAPITAL AND AFGRI consider to be reliable.GROCAPITAL AND AFGRI do not make any representations or give any guarantees or warrantise, expressed or implied, as to the correctness, accuracy or completenees of the report. AND AFGRI consider to be reliable.GROCAPITAL AND AFGRI do not make any representations or give any guarantees or warrantise, expressed or implied, as to the correctness, accuracy or completenees of the report. AND AFGRI, on any affiliate, nor any of this, nor any affiliate, nor any of this, nor any affiliate, and any of their respective officers, directors, partners or employees, shall assume any liability for any losses arising from errors or omissions in the opinions, forecasts or information, irrespective of whether there has been any negligence by GroCapital and AFGRI, their affiliate, or their respective officers, directors, partners or employees, regardless of whether such damages were foreseen or unforeseen. The information contained in this report is confidential and may be subject to legal privilege. This report is not intended to not should it be taken to create any legal relations or contractual relations.