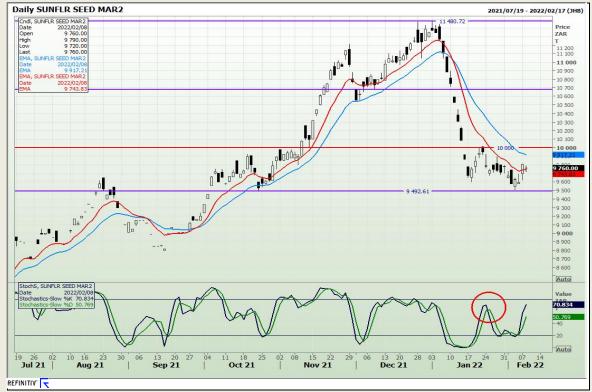

ical Analysis**

South African Futures Exchange - Wheat







Market Report: 09 February 2022

3rd Floor, AFGRI Building 12 Byls Bridge Boulevard Highveld Extension 73

# **Technical Analysis**

Chicago Board of Trade and Kansas Board of Trade - Wheat







Market Report: 09 February 2022

3rd Floor, AFGRI Building 12 Byls Bridge Boulevard Highveld Extension 73

# **Technical Analysis**

Chicago Board of Trade - Soybeans







Market Report: 09 February 2022

3rd Floor, AFGRI Building 12 Byls Bridge Boulevard Highveld Extension 73

# **Technical Analysis**

**South African Futures Exchange - Soybeans** 







Market Report: 09 February 2022

3rd Floor, AFGRI Building 12 Byls Bridge Boulevard Highveld Extension 73

# **Technical Analysis**

South African Futures Exchange - Sunflower