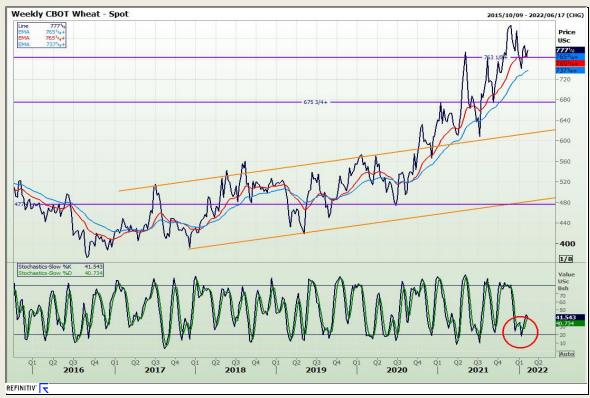

#### **Technical Analysis**

Chicago Board of Trade and Kansas Board of Trade - Wheat

Market Report: 09 February 2022

3rd Floor, AFGRI Building 12 Byls Bridge Boulevard Highveld Extension 73

# **Technical Analysis**

Chicago Board of Trade and Kansas Board of Trade - Wheat

Market Report: 09 February 2022

3rd Floor, AFGRI Building 12 Byls Bridge Boulevard Highveld Extension 73