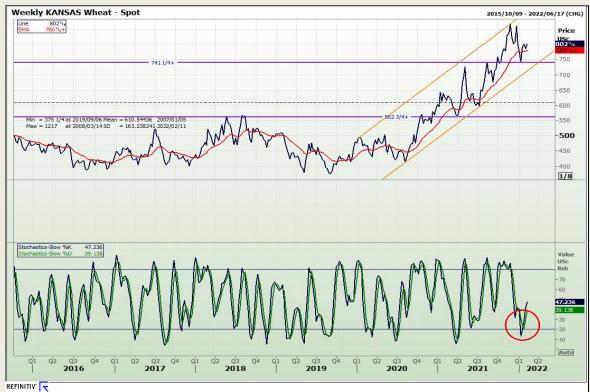

#### **Technical Analysis**

Chicago Board of Trade and Kansas Board of Trade - Wheat

Market Report: 09 February 2022

3rd Floor, AFGRI Building 12 Byls Bridge Boulevard Highveld Extension 73

# **Technical Analysis**

Chicago Board of Trade and Kansas Board of Trade - Wheat

Market Report: 09 February 2022

3rd Floor, AFGRI Building 12 Byls Bridge Boulevard Highveld Extension 73