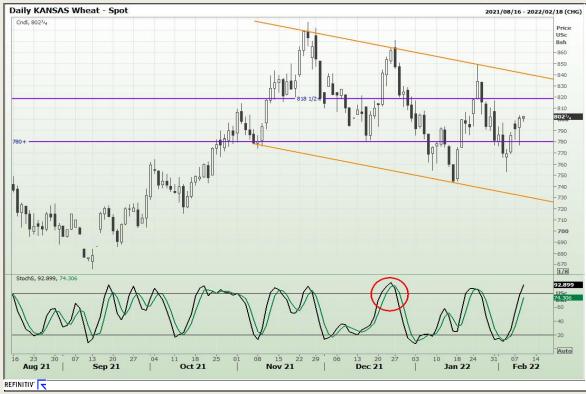

#### **Technical Analysis**

Chicago Board of Trade and Kansas Board of Trade - Wheat

Market Report: 09 February 2022

3rd Floor, AFGRI Building 12 Byls Bridge Boulevard Highveld Extension 73

# **Technical Analysis**

Chicago Board of Trade and Kansas Board of Trade - Wheat

Market Report: 09 February 2022

3rd Floor, AFGRI Building 12 Byls Bridge Boulevard Highveld Extension 73