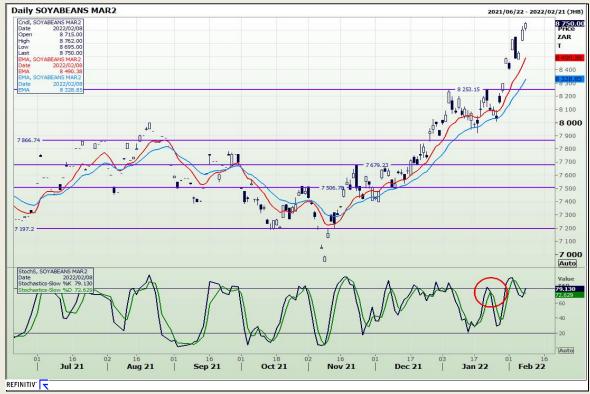

# **Technical Analysis**

**South African Futures Exchange - Soybeans** 

Market Report: 09 February 2022

3rd Floor, AFGRI Building 12 Byls Bridge Boulevard Highveld Extension 73