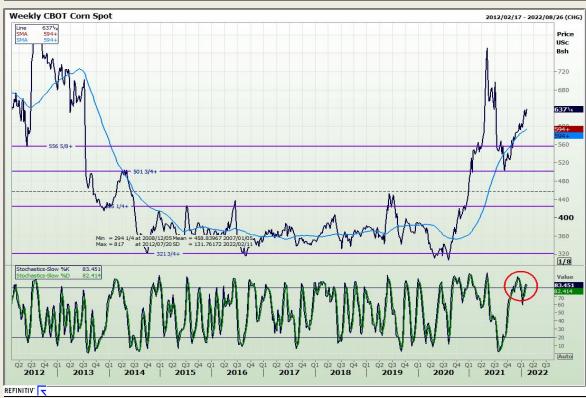

# **Technical Analysis**

Chicago Board of Trade - Corn

DISCLAIMER: This report has been prepared by GroCapital Financial Services Pty Ltd., a wholly owned subsidiary of AFGRI Operations Limited is provided to you for information purposes only.GROCAPITAL AND AFGRI consider to be reliable.GROCAPITAL AND AFGRI do not make any representations or give any guarantees or warranties, expressed or implied, as to the correctness, accuracy or completeneess of the report. AND AFGRI consider to be reliable.GROCAPITAL AND AFGRI do not make any representations or give any guarantees or warranties, expressed or implied, as to the correctness, accuracy or completeneess of the report. AND AFGRI, on any affiliate, nor any of this, nor any affiliate, nor any of this, nor any of their respective fiftees, directors, partners or employees, shall assume any liability for any losses arising from errors or omissions in the opinions, forecasts or information, irrespective of whether there has been any negligence by GroCapital and AFGRI, their affiliate, or their respective officers, directors, partners or employees, regardless of whether such damages were foreseen or unforeseen. The information contained in this report is confidential and may be subject to legal privilege. This report is not intended to not should it be detained to create any legal relations or contractual relations.