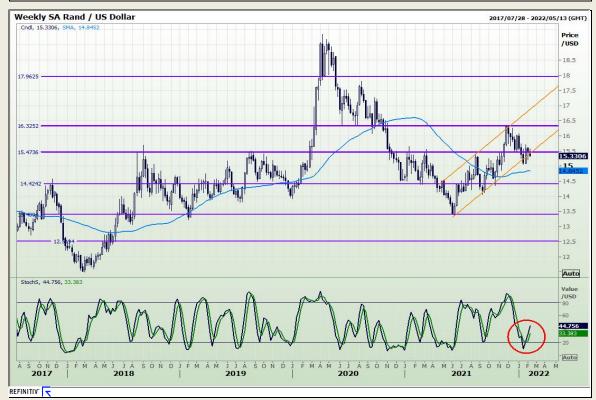

#### **Technical Analysis**

Rand / US Dollar

Market Report: 09 February 2022

3rd Floor, AFGRI Building 12 Byls Bridge Boulevard Highveld Extension 73