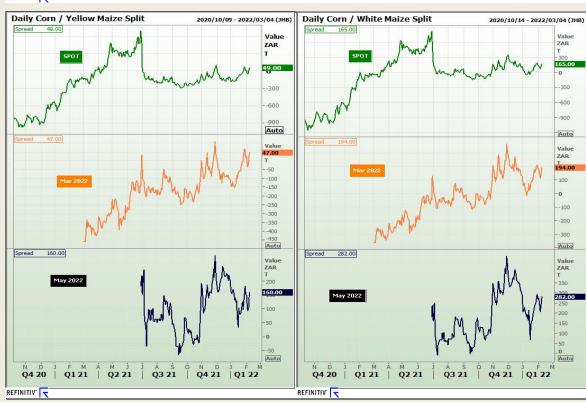

# **Technical Analysis**

**South African Futures Exchange - Maize** 

Market Report: 09 February 2022

3rd Floor, AFGRI Building 12 Byls Bridge Boulevard Highveld Extension 73

# **Technical Analysis**

**South African Futures Exchange - Maize** 

DISCLAIMER: This report has been prepared by GroCapital Financial Services Pty Ltd., a wholly owned subsidiary of AFGRI Operations Limitedis provided to you for information purposes only.GROCAPITAL AND AFGRI consider to be reliable.GROCAPITAL AND AFGRI do not make any representations or give any guarantees or warrantise, expressed or implied, as to the correctness, accuracy or completenees of the report. AND AFGRI consider to be reliable.GROCAPITAL AND AFGRI do not make any representations or give any guarantees or warrantise, expressed or implied, as to the correctness, accuracy or completenees of the report. AND AFGRI, on any affiliate, nor any of this, nor any affiliate, nor any of this, nor any affiliate, and any of their respective officers, directors, partners or employees, shall assume any liability for any losses arising from errors or omissions in the opinions, forecasts or information, irrespective of whether there has been any negligence by GroCapital and AFGRI, their affiliate, or their respective officers, directors, partners or employees, regardless of whether such damages were foreseen or unforeseen. The information contained in this report is confidential and may be subject to legal privilege. This report is not intended to not should it be taken to create any legal relations or contractual relations.