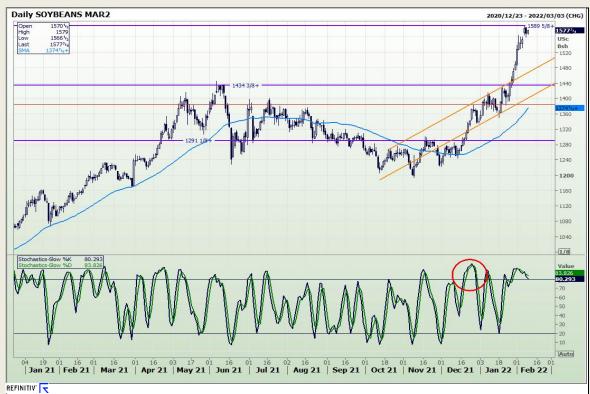

# **Technical Analysis**

Chicago Board of Trade - Soybeans

Market Report: 09 February 2022

3rd Floor, AFGRI Building 12 Byls Bridge Boulevard Highveld Extension 73