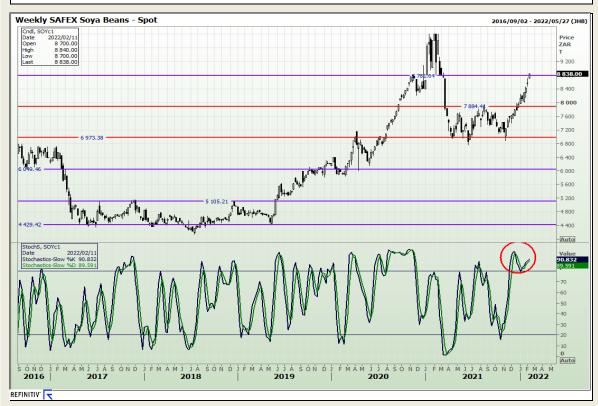

# **Technical Analysis**

**South African Futures Exchange - Soybeans** 

Market Report: 09 February 2022

3rd Floor, AFGRI Building 12 Byls Bridge Boulevard Highveld Extension 73