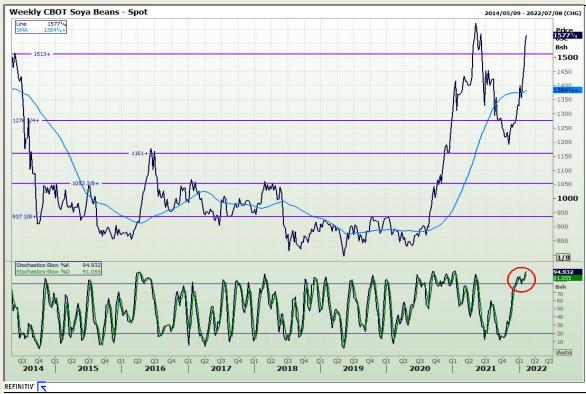

# **Technical Analysis**

Chicago Board of Trade - Soybeans

Market Report: 09 February 2022

3rd Floor, AFGRI Building 12 Byls Bridge Boulevard Highveld Extension 73