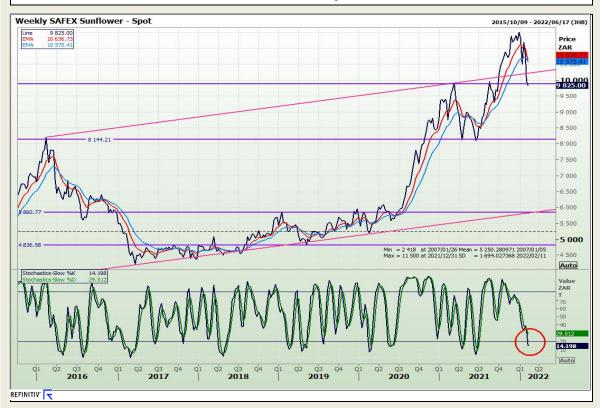

hnical Analysis**

South African Futures Exchange - Wheat







Market Report: 09 February 2022

3rd Floor, AFGRI Building 12 Byls Bridge Boulevard Highveld Extension 73

# **Technical Analysis**

Chicago Board of Trade and Kansas Board of Trade - Wheat







Market Report: 09 February 2022

3rd Floor, AFGRI Building 12 Byls Bridge Boulevard Highveld Extension 73

# **Technical Analysis**

Chicago Board of Trade - Soybeans







Market Report: 09 February 2022

3rd Floor, AFGRI Building 12 Byls Bridge Boulevard Highveld Extension 73

# **Technical Analysis**

**South African Futures Exchange - Soybeans** 







Market Report: 09 February 2022

3rd Floor, AFGRI Building 12 Byls Bridge Boulevard Highveld Extension 73

# **Technical Analysis**

South African Futures Exchange - Sunflower