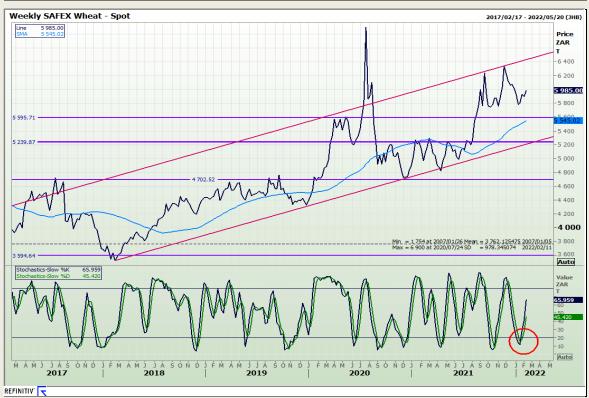

#### **Technical Analysis**

South African Futures Exchange - Wheat

Market Report: 09 February 2022

3rd Floor, AFGRI Building 12 Byls Bridge Boulevard Highveld Extension 73