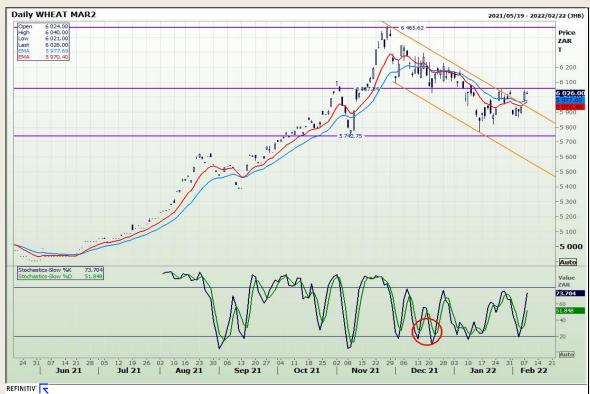

#### **Technical Analysis**

South African Futures Exchange - Wheat

Market Report: 09 February 2022

3rd Floor, AFGRI Building 12 Byls Bridge Boulevard Highveld Extension 73