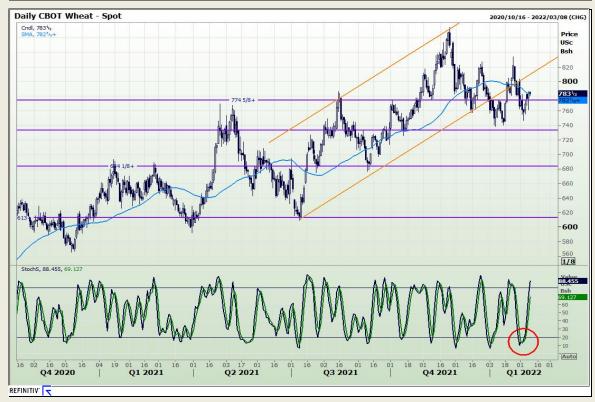

#### **Technical Analysis**

Chicago Board of Trade and Kansas Board of Trade - Wheat

Market Report: 09 February 2022

3rd Floor, AFGRI Building 12 Byls Bridge Boulevard Highveld Extension 73

# **Technical Analysis**

Chicago Board of Trade and Kansas Board of Trade - Wheat

Market Report: 09 February 2022

3rd Floor, AFGRI Building 12 Byls Bridge Boulevard Highveld Extension 73