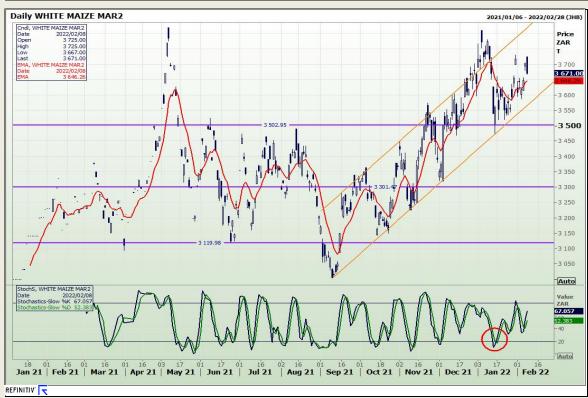

# **Technical Analysis**

**South African Futures Exchange - Maize** 

Market Report: 09 February 2022

3rd Floor, AFGRI Building 12 Byls Bridge Boulevard Highveld Extension 73