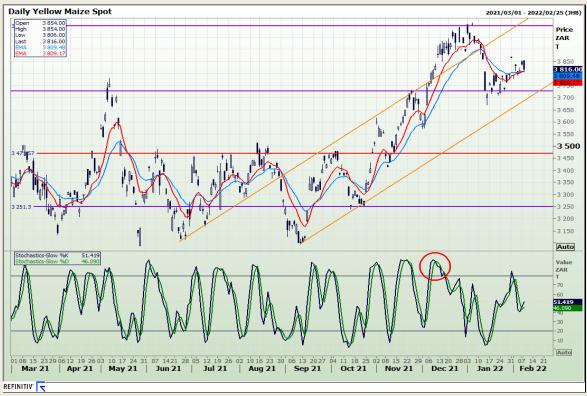

# **Technical Analysis**

**South African Futures Exchange - Maize** 

Market Report: 09 February 2022

3rd Floor, AFGRI Building 12 Byls Bridge Boulevard Highveld Extension 73

# **Technical Analysis**

**South African Futures Exchange - Maize** 

DISCLAIMER: This report has been prepared by GroCapital Financial Services Pty Ltd., a wholly owned subsidiary of AFGRI Operations Limitedis provided to you for information purposes only.GROCAPITAL AND AFGRI consider to be reliable.GROCAPITAL AND AFGRI do not make any representations or give any guarantees or warrantise, expressed or implied, as to the correctness, accuracy or completenees of the report. AND AFGRI consider to be reliable.GROCAPITAL AND AFGRI do not make any representations or give any guarantees or warrantise, expressed or implied, as to the correctness, accuracy or completenees of the report. AND AFGRI, on any affiliate, nor any of this, nor any affiliate, nor any of this, nor any affiliate, and any of their respective officers, directors, partners or employees, shall assume any liability for any losses arising from errors or omissions in the opinions, forecasts or information, irrespective of whether there has been any negligence by GroCapital and AFGRI, their affiliate, or their respective officers, directors, partners or employees, regardless of whether such damages were foreseen or unforeseen. The information contained in this report is confidential and may be subject to legal privilege. This report is not intended to not should it be taken to create any legal relations or contractual relations.