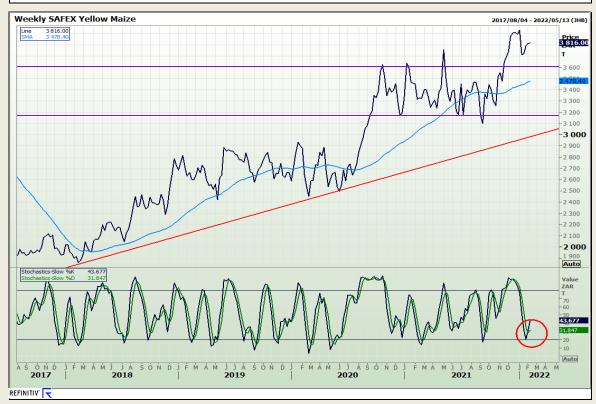

# **Technical Analysis**

**South African Futures Exchange - Maize** 

Market Report: 09 February 2022

3rd Floor, AFGRI Building 12 Byls Bridge Boulevard Highveld Extension 73