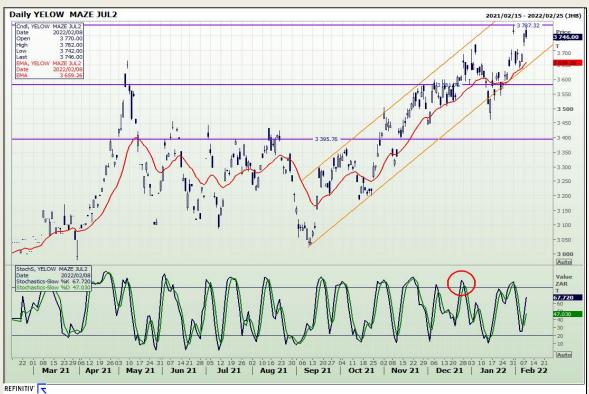

# **Technical Analysis**

**South African Futures Exchange - Maize** 

Market Report: 09 February 2022

3rd Floor, AFGRI Building 12 Byls Bridge Boulevard Highveld Extension 73

# **Technical Analysis**

**South African Futures Exchange - Maize** 

DISCLAIMER: This report has been prepared by GroCapital Financial Services Pty Ltd., a wholly owned subsidiary of AFGRI Operations Limitedis provided to you for information purposes only.GROCAPITAL AND AFGRI consider to be reliable.GROCAPITAL AND AFGRI do not make any representations or give any guarantees or warrantise, expressed or implied, as to the correctness, accuracy or completenees of the report. AND AFGRI consider to be reliable.GROCAPITAL AND AFGRI do not make any representations or give any guarantees or warrantise, expressed or implied, as to the correctness, accuracy or completenees of the report. AND AFGRI, on any affiliate, nor any of this, nor any affiliate, nor any of this, nor any affiliate, and any of their respective officers, directors, partners or employees, shall assume any liability for any losses arising from errors or omissions in the opinions, forecasts or information, irrespective of whether there has been any negligence by GroCapital and AFGRI, their affiliate, or their respective officers, directors, partners or employees, regardless of whether such damages were foreseen or unforeseen. The information contained in this report is confidential and may be subject to legal privilege. This report is not intended to not should it be taken to create any legal relations or contractual relations.