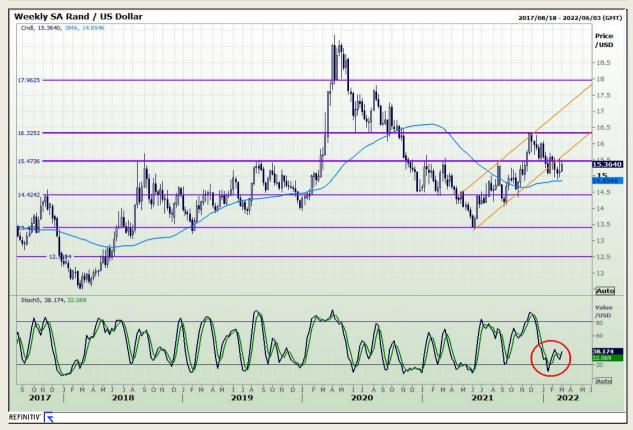

# **Technical Analysis**

Rand / US Dollar

Market Report : 01 March 2022

3rd Floor, AFGRI Building 12 Byls Bridge Boulevard Highveld Extension 73