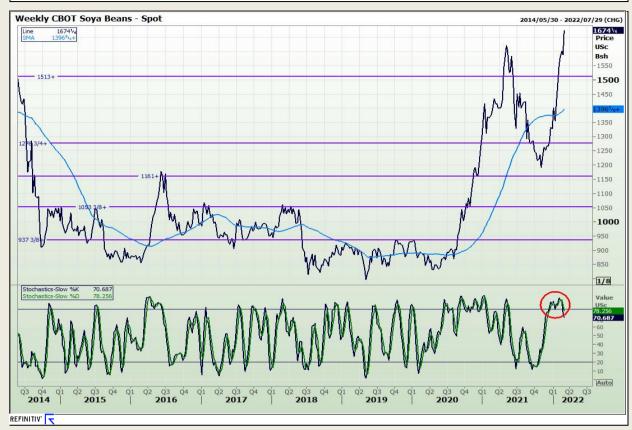

# **Technical Analysis**

Chicago Board of Trade - Soybeans

Market Report : 01 March 2022

3rd Floor, AFGRI Building 12 Byls Bridge Boulevard Highveld Extension 73