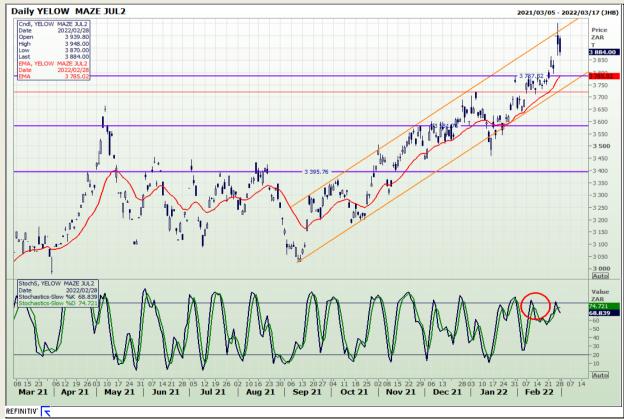

## **Technical Analysis**

South African Futures Exchange - Maize

Market Report : 01 March 2022

3rd Floor, AFGRI Building 12 Byls Bridge Boulevard Highveld Extension 73