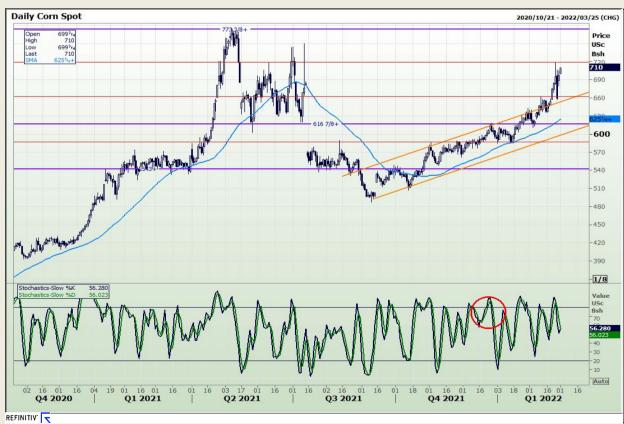

## **Technical Analysis**

Chicago Board of Trade - Corn

Market Report : 01 March 2022

3rd Floor, AFGRI Building 12 Byls Bridge Boulevard Highveld Extension 73