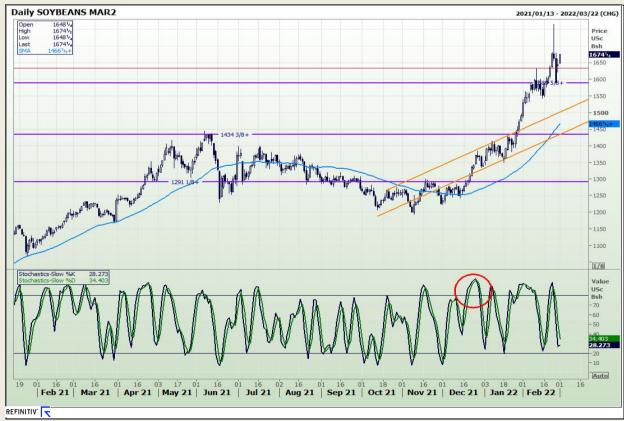

# **Technical Analysis**

Chicago Board of Trade - Soybeans

Market Report : 01 March 2022

3rd Floor, AFGRI Building 12 Byls Bridge Boulevard Highveld Extension 73