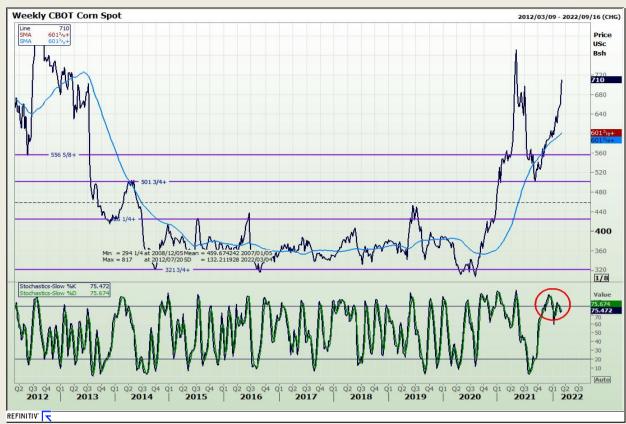

## **Technical Analysis**

Chicago Board of Trade - Corn

Market Report : 01 March 2022

3rd Floor, AFGRI Building 12 Byls Bridge Boulevard Highveld Extension 73