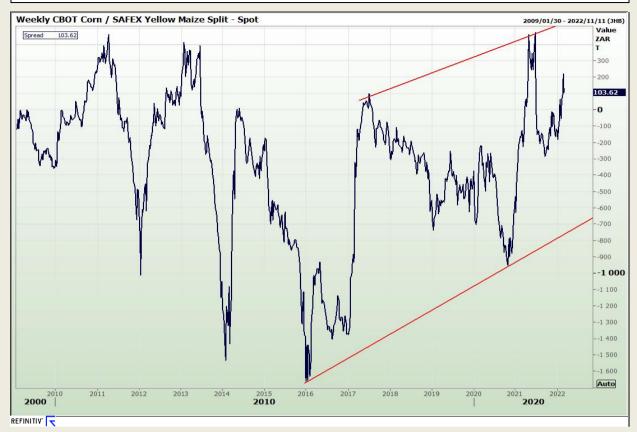

# **Technical Analysis**

**CBOT / SAFEX Spreads** 

Market Report : 01 March 2022

3rd Floor, AFGRI Building 12 Byls Bridge Boulevard Highveld Extension 73