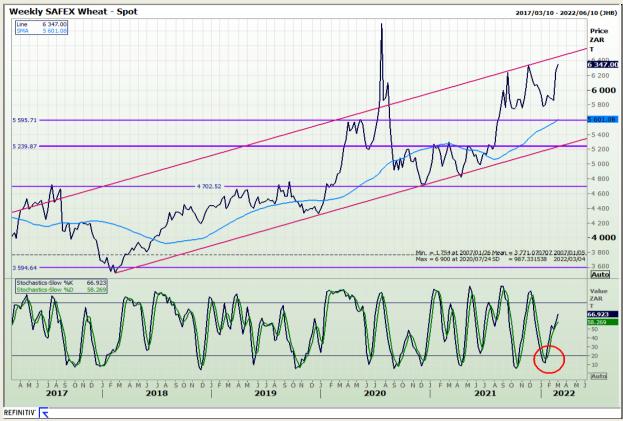

# **Technical Analysis**

South African Futures Exchange - Wheat

Market Report : 01 March 2022

3rd Floor, AFGRI Building 12 Byls Bridge Boulevard Highveld Extension 73