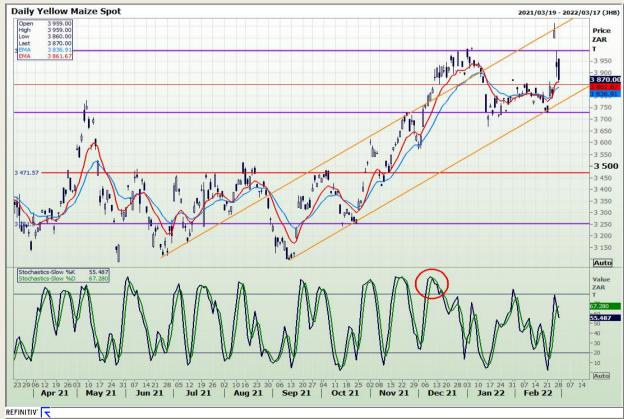

# **Technical Analysis**

South African Futures Exchange - Maize

Market Report : 01 March 2022

3rd Floor, AFGRI Building 12 Byls Bridge Boulevard Highveld Extension 73