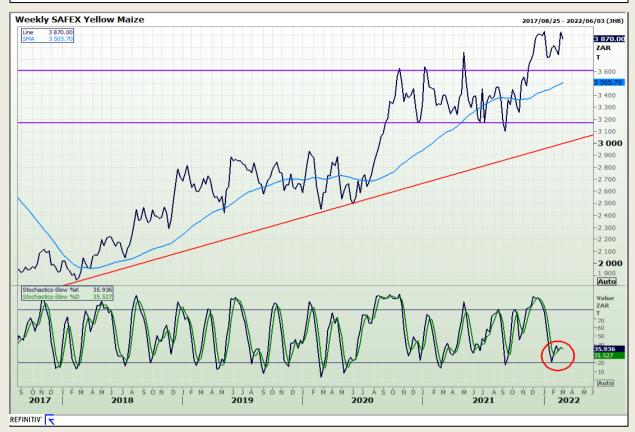

## **Technical Analysis**

South African Futures Exchange - Maize

Market Report : 01 March 2022

3rd Floor, AFGRI Building 12 Byls Bridge Boulevard Highveld Extension 73