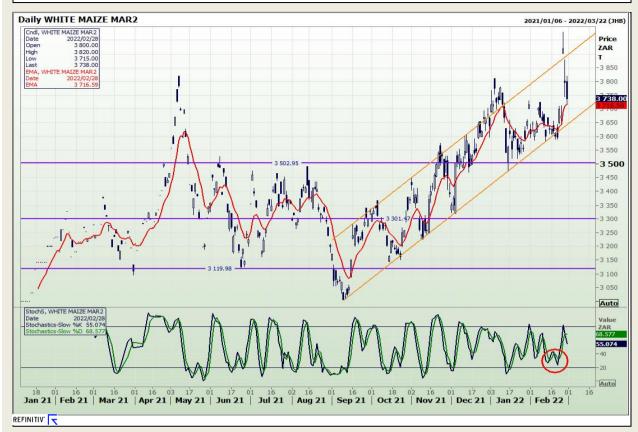

## **Technical Analysis**

South African Futures Exchange - Maize

Market Report : 01 March 2022

3rd Floor, AFGRI Building 12 Byls Bridge Boulevard Highveld Extension 73