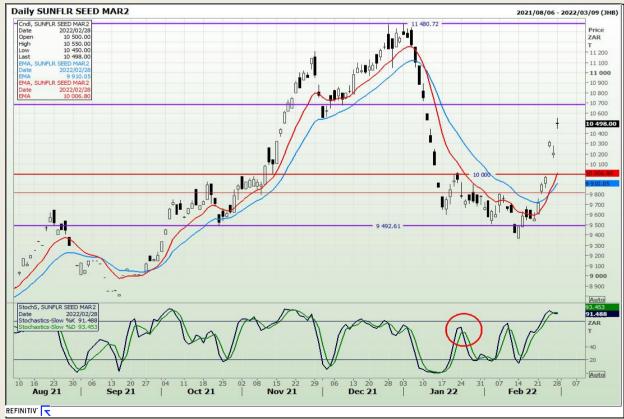

**Technical Analysis**

South African Futures Exchange - Wheat







Market Report : 01 March 2022

3rd Floor, AFGRI Building 12 Byls Bridge Boulevard Highveld Extension 73

## **Technical Analysis**

Chicago Board of Trade and Kansas Board of Trade - Wheat







Market Report : 01 March 2022

3rd Floor, AFGRI Building 12 Byls Bridge Boulevard Highveld Extension 73

# **Technical Analysis**

Chicago Board of Trade - Soybeans







Market Report : 01 March 2022

3rd Floor, AFGRI Building 12 Byls Bridge Boulevard Highveld Extension 73

# **Technical Analysis**

**South African Futures Exchange - Soybeans** 







Market Report : 01 March 2022

3rd Floor, AFGRI Building 12 Byls Bridge Boulevard Highveld Extension 73

# **Technical Analysis**

South African Futures Exchange - Sunflower