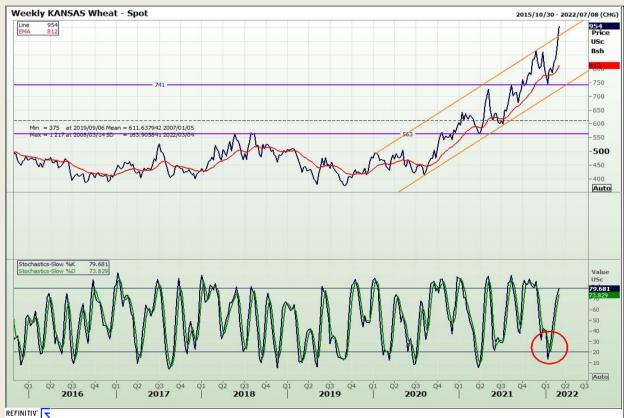

# **Technical Analysis**

Chicago Board of Trade and Kansas Board of Trade - Wheat

Market Report : 01 March 2022

3rd Floor, AFGRI Building 12 Byls Bridge Boulevard Highveld Extension 73

## **Technical Analysis**

Chicago Board of Trade and Kansas Board of Trade - Wheat

Market Report : 01 March 2022

3rd Floor, AFGRI Building 12 Byls Bridge Boulevard Highveld Extension 73