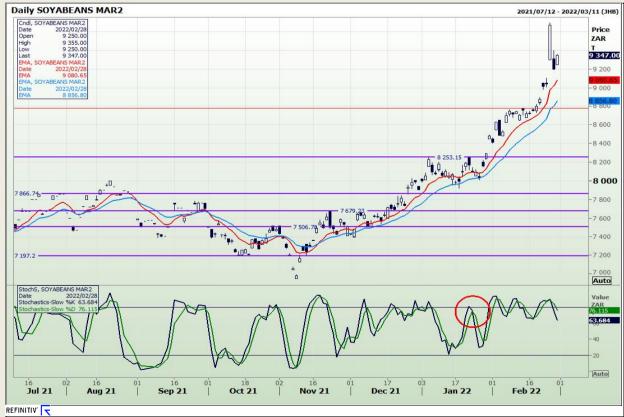

# **Technical Analysis**

**South African Futures Exchange - Soybeans** 

Market Report : 01 March 2022

3rd Floor, AFGRI Building 12 Byls Bridge Boulevard Highveld Extension 73