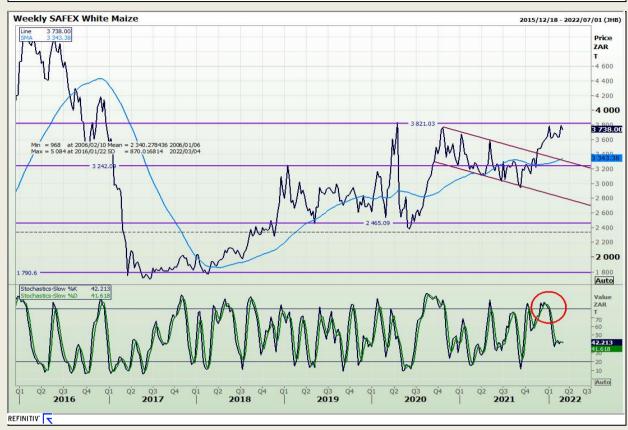

## **Technical Analysis**

South African Futures Exchange - Maize

Market Report : 01 March 2022

3rd Floor, AFGRI Building 12 Byls Bridge Boulevard Highveld Extension 73

# **Technical Analysis**

South African Futures Exchange - Maize

Market Report : 01 March 2022

3rd Floor, AFGRI Building 12 Byls Bridge Boulevard Highveld Extension 73