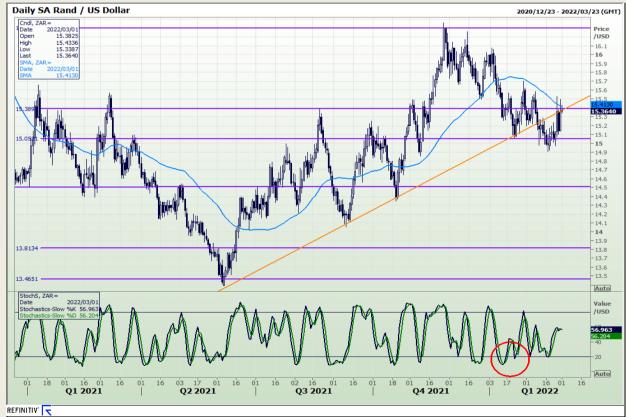

# **Technical Analysis**

Rand / US Dollar

Market Report : 01 March 2022

3rd Floor, AFGRI Building 12 Byls Bridge Boulevard Highveld Extension 73