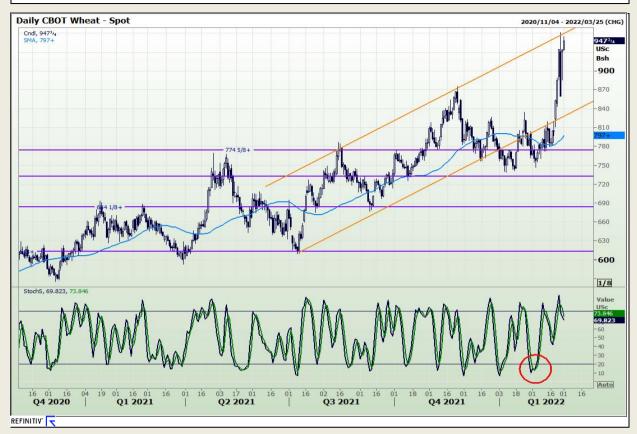

# **Technical Analysis**

Chicago Board of Trade and Kansas Board of Trade - Wheat

Market Report : 01 March 2022

3rd Floor, AFGRI Building 12 Byls Bridge Boulevard Highveld Extension 73

## **Technical Analysis**

Chicago Board of Trade and Kansas Board of Trade - Wheat

Market Report : 01 March 2022

3rd Floor, AFGRI Building 12 Byls Bridge Boulevard Highveld Extension 73