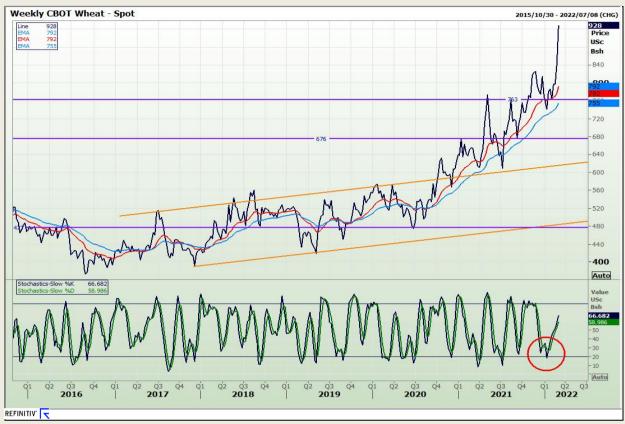

# **Technical Analysis**

Chicago Board of Trade and Kansas Board of Trade - Wheat

Market Report : 01 March 2022

3rd Floor, AFGRI Building 12 Byls Bridge Boulevard Highveld Extension 73

## **Technical Analysis**

Chicago Board of Trade and Kansas Board of Trade - Wheat

Market Report : 01 March 2022

3rd Floor, AFGRI Building 12 Byls Bridge Boulevard Highveld Extension 73