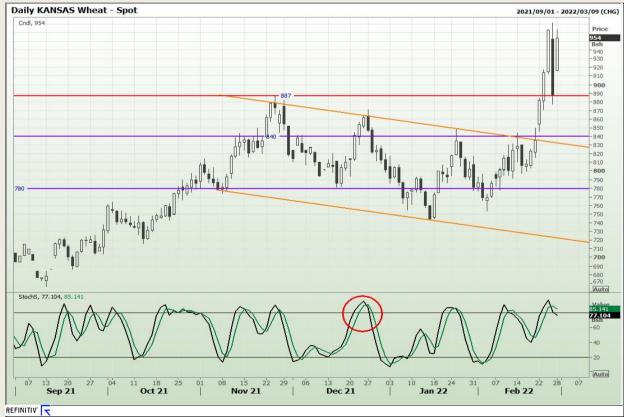

# **Technical Analysis**

Chicago Board of Trade and Kansas Board of Trade - Wheat

Market Report : 01 March 2022

3rd Floor, AFGRI Building 12 Byls Bridge Boulevard Highveld Extension 73

## **Technical Analysis**

Chicago Board of Trade and Kansas Board of Trade - Wheat

Market Report : 01 March 2022

3rd Floor, AFGRI Building 12 Byls Bridge Boulevard Highveld Extension 73