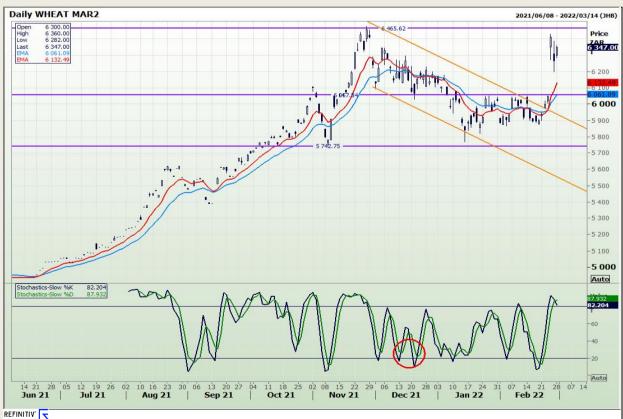

# **Technical Analysis**

**CBOT / SAFEX Spreads** 

Market Report : 01 March 2022

3rd Floor, AFGRI Building 12 Byls Bridge Boulevard Highveld Extension 73