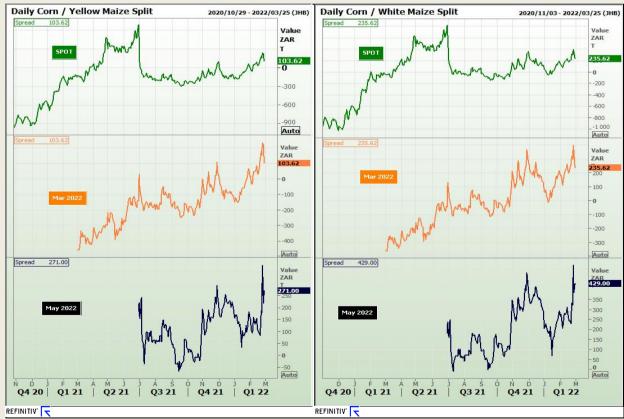

# **Technical Analysis**

**CBOT / SAFEX Spreads** 

Market Report : 01 March 2022

3rd Floor, AFGRI Building 12 Byls Bridge Boulevard Highveld Extension 73