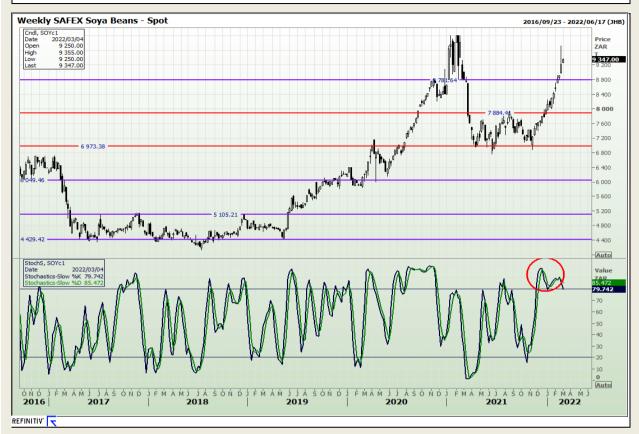

# **Technical Analysis**

**South African Futures Exchange - Soybeans** 

Market Report : 01 March 2022

3rd Floor, AFGRI Building 12 Byls Bridge Boulevard Highveld Extension 73