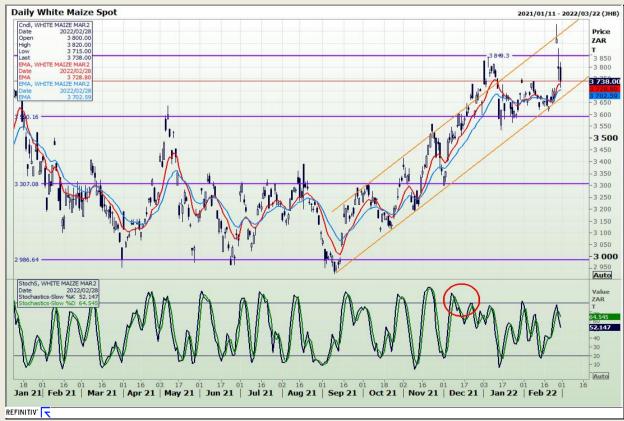

## **Technical Analysis**

South African Futures Exchange - Maize

Market Report : 01 March 2022

3rd Floor, AFGRI Building 12 Byls Bridge Boulevard Highveld Extension 73

# **Technical Analysis**

South African Futures Exchange - Maize

Market Report : 01 March 2022

3rd Floor, AFGRI Building 12 Byls Bridge Boulevard Highveld Extension 73