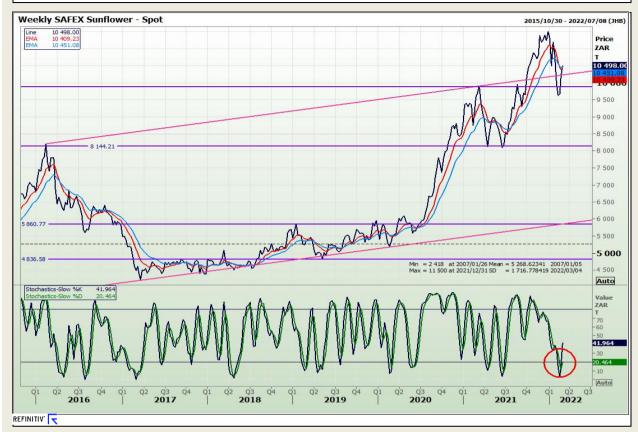

# **Technical Analysis**

South African Futures Exchange - Wheat







Market Report : 01 March 2022

3rd Floor, AFGRI Building 12 Byls Bridge Boulevard Highveld Extension 73

## **Technical Analysis**

Chicago Board of Trade and Kansas Board of Trade - Wheat







Market Report : 01 March 2022

3rd Floor, AFGRI Building 12 Byls Bridge Boulevard Highveld Extension 73

# **Technical Analysis**

Chicago Board of Trade - Soybeans







Market Report : 01 March 2022

3rd Floor, AFGRI Building 12 Byls Bridge Boulevard Highveld Extension 73

# **Technical Analysis**

**South African Futures Exchange - Soybeans** 







Market Report : 01 March 2022

3rd Floor, AFGRI Building 12 Byls Bridge Boulevard Highveld Extension 73

# **Technical Analysis**

South African Futures Exchange - Sunflower