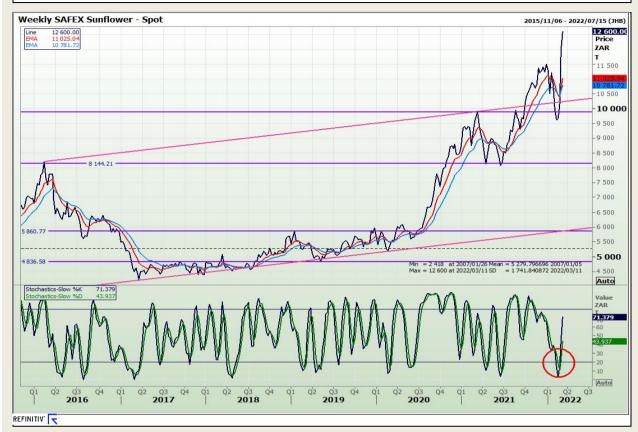

# **Technical Analysis**

South African Futures Exchange - Sunflower

DISCLAIMER: This report has been prepared by GroCapital Financial Services Pty Ltd, a wholly owned subsidiary of AFGRI Operations Limitedis provided to you for information purposes only.GROCAPITAL AND AFGRI hereby certify that the views expressed in this report were obtained from sources which GROCAPITAL AND AFGRI consider to be reliable.GROCAPITAL AND AFGRI do not make any representations or give any guarantees or warranties, expressed or implied, as to the correctness, accuracy or completeness of the report.Neither GROCAPITAL AND AFGRI, nor any affiliate, nor any of their respective officers, directors, partners or employees arising from errors or omissions in the opinions, forecasts or information, irrespective of whether there has been any negligence by GroCapital and AFGRI, their affiliate, or their respective officers, directors, partners or employees, regardless of whether such damages were foreseen or unforeseen. The information contained in this report is confidential and may be subject to legal privilege. This report is not intended to not should it be taken to create any legal relations or contractual relations.