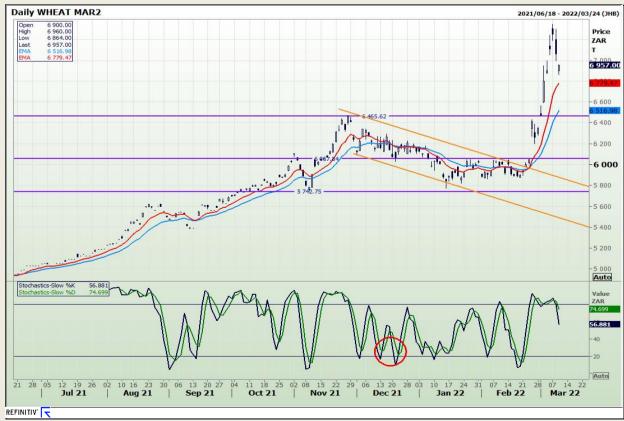

## **Technical Analysis**

South African Futures Exchange - Wheat

DISCLAIMER: This report has been prepared by GroCapital Financial Services Pty Ltd, a wholly owned subsidiary of AFGRI Operations Limitedis provided to you for information purposes only.GROCAPITAL AND AFGRI hereby certify that the views expressed in this report were obtained from sources which GROCAPITAL AND AFGRI consider to be reliable.GROCAPITAL AND AFGRI do not make any representations or give any guarantees or warranties, expressed or implied, as to the correctness, accuracy or completeness of the report.Net here GROCAPITAL AND AFGRI, nor any of their respective officers, directors, partners or employees, shall assume any liability for any losses arising from errors or omissions in the opinions, forecasts or information, irrespective of whether there has been any negligence by GroCapital and AFGRI, their affiliate, or their respective officers, directors, partners or employees, regardless of whether such damages were foreseen or unforeseen. The information contained in this report is confidential and may be subject to legal privilege. This