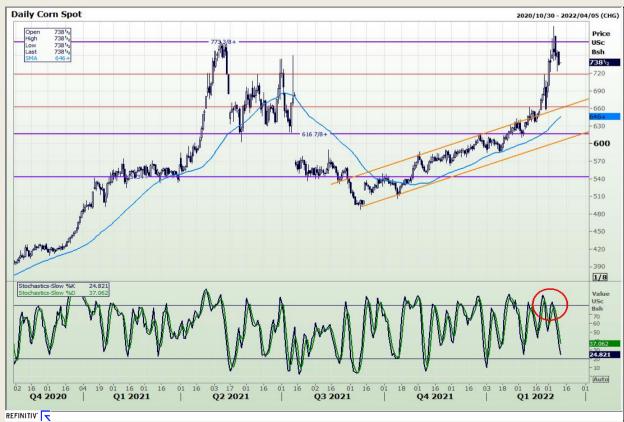

Market Report : 10 March 2022

3rd Floor, AFGRI Building 12 Byls Bridge Boulevard Highveld Extension 73

## **Technical Analysis**

Chicago Board of Trade - Corn

DISCLAIMER: This report has been prepared by GroCapital Financial Services Pty Ltd, a wholly owned subsidiary of AFGRI Operations Limitedis provided to you for information purposes only.GROCAPITAL AND AFGRI hereby certify that the views expressed in this report were obtained from sources which GROCAPITAL AND AFGRI consider to be reliable.GROCAPITAL AND AFGRI do not make any representations or give any guarantees or warranties, expressed or implied, as to the correctness, accuracy or completeness of the report.Neither GROCAPITAL AND AFGRI, nor any affiliate, nor any of their respective officers, directors, partners or employees arising from errors or omissions in the opinions, forecasts or information, irrespective of whether there has been any negligence by GroCapital and AFGRI, their affiliate, or their respective officers, directors, partners or employees, regardless of whether such damages were foreseen or unforeseen. The information contained in this report is confidential and may be subject to legal privilege. This report is not intended to not should it be taken to create any legal relations or contractual relations.