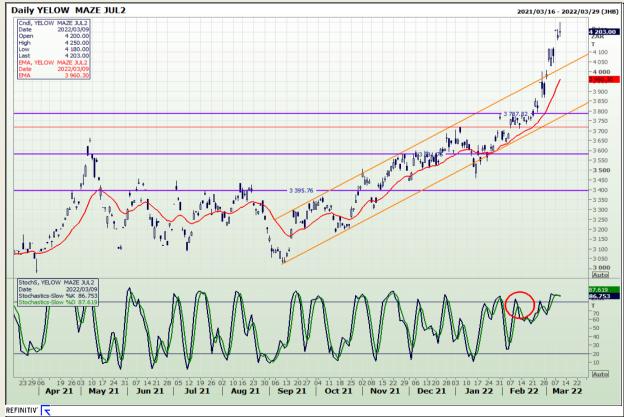

# **Technical Analysis**

South African Futures Exchange - Maize

DISCLAIMER: This report has been prepared by GroCapital Financial Services Pty Ltd, a wholly owned subsidiary of AFGRI Operations Limitedis provided to you for information purposes only.GROCAPITAL AND AFGRI hereby certify that the views expressed in this report were obtained from sources which GROCAPITAL AND AFGRI consider to be reliable.GROCAPITAL AND AFGRI do not make any representations or give any guarantees or warranties, expressed or implied, as to the correctness, accuracy or completeness of the report.Net Hort GROCAPITAL AND AFGRI, nor any of their respective officers, directors, partners or employees shall assume any liability for any losses arising from errors or omissions in the opinions, forecasts or information, irrespective of whether there has been any negligence by GroCapital and AFGRI, their affiliate, or their respective officers, directors, partners or employees, regardless of whether such damages were foreseen or unforeseen. The information contained in this report is confidential and may be subject to legal privilege. This

Market Report : 10 March 2022

3rd Floor, AFGRI Building 12 Byls Bridge Boulevard Highveld Extension 73