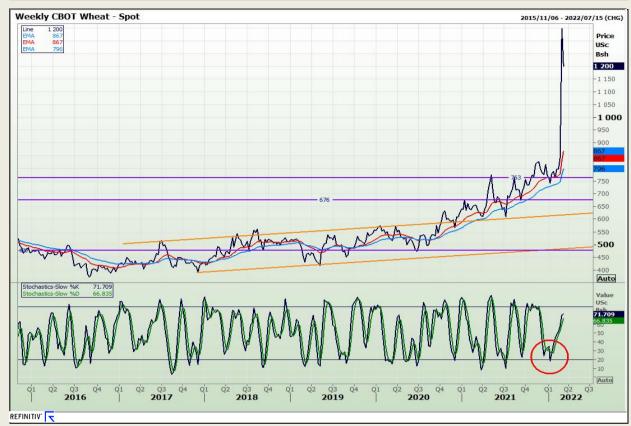

## **Technical Analysis**

Chicago Board of Trade and Kansas Board of Trade - Wheat

DISCLAIMER: This report has been prepared by GroCapital Financial Services Pty Ltd, a wholly owned subsidiary of AFGRI Operations Limitedis provided to you for information purposes only.GROCAPITAL AND AFGRI hereby certify that the views expressed in this report were obtained from sources which GROCAPITAL AND AFGRI consider to be reliable.GROCAPITAL AND AFGRI do not make any representations or give any guarantees or warranties, expressed or implied, as to the correctness, accuracy or completeness of the report.Net Horn GROCAPITAL AND AFGRI, nor any of their respective forces, directors, partners or employees, shall assume any liability for any losses arising from errors or omissions in the opinions, forecasts or information, irrespective of whether there has been any negligence by GroCapital and AFGRI, their affiliate, or their respective officers, directors, partners or employees, regardless of whether such damages were foreseen or unforeseen. The information contained in this report is confidential and may be subject to legal privilege. This

Market Report : 10 March 2022

3rd Floor, AFGRI Building 12 Byls Bridge Boulevard Highveld Extension 73