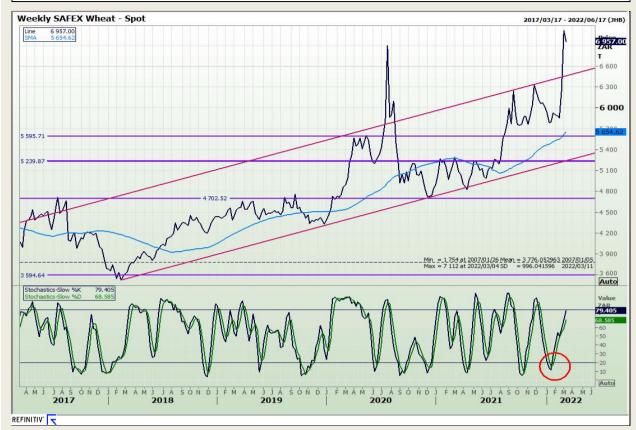

## **Technical Analysis**

South African Futures Exchange - Wheat

DISCLAIMER: This report has been prepared by GroCapital Financial Services Pty Ltd, a wholly owned subsidiary of AFGRI Operations Limitedis provided to you for information purposes only.GROCAPITAL AND AFGRI hereby certify that the views expressed in this report were obtained from sources which GROCAPITAL AND AFGRI consider to be reliable.GROCAPITAL AND AFGRI do not make any representations or give any guarantees or warranties, expressed or implied, as to the correctness, accuracy or completeness of the report.Net here GROCAPITAL AND AFGRI, nor any of their respective officers, directors, partners or employees, shall assume any liability for any losses arising from errors or omissions in the opinions, forecasts or information, irrespective of whether there has been any negligence by GroCapital and AFGRI, their affiliate, or their respective officers, directors, partners or employees, regardless of whether such damages were foreseen or unforeseen. The information contained in this report is confidential and may be subject to legal privilege. This

Market Report : 10 March 2022

3rd Floor, AFGRI Building 12 Byls Bridge Boulevard Highveld Extension 73