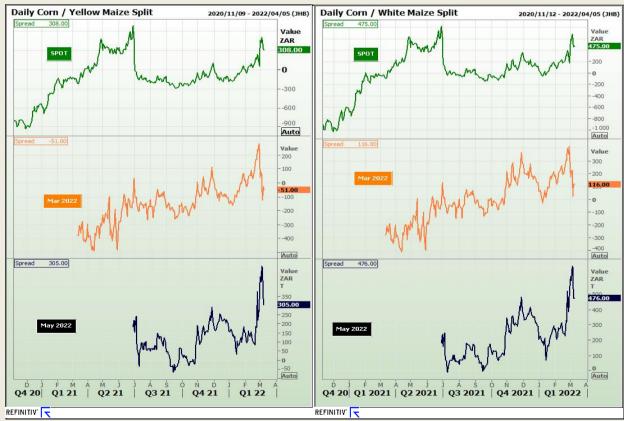

Market Report : 10 March 2022

3rd Floor, AFGRI Building 12 Byls Bridge Boulevard Highveld Extension 73

## **Technical Analysis**

**CBOT / SAFEX Spreads** 

DISCLAIMER: This report has been prepared by GroCapital Financial Services Pty Ltd, a wholly owned subsidiary of AFGRI Operations Limitedis provided to you for information purposes only.GROCAPITAL AND AFGRI hereby certify that the views expressed in this report were obtained from sources which GROCAPITAL AND AFGRI consider to be reliable.GROCAPITAL AND AFGRI do not make any representations or give any guarantees or warranties, expressed or implied, as to the correctness, accuracy or completeness of the report.Net Hort GROCAPITAL AND AFGRI, nor any of their respective forest, directors, partners or employees shall assume any liability for any losses arising from errors or omissions in the opinions, forecasts or information, irrespective of whether there has been any negligence by GroCapital and AFGRI, their affiliate, or their respective officers, directors, partners or employees, regardless of whether such damages were foreseen or unforeseen. The information contained in this report is confidential and may be subject to legal privilege. This