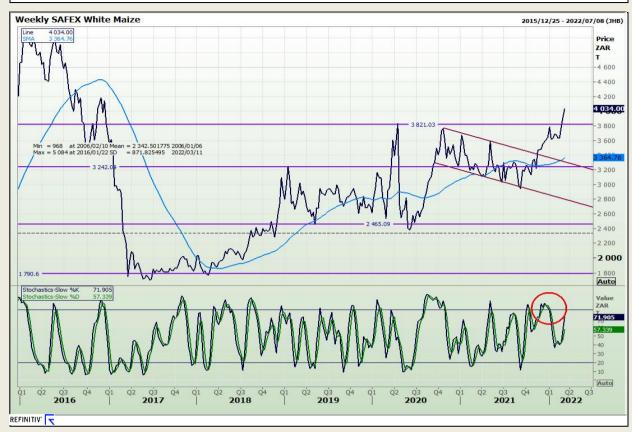

Market Report : 10 March 2022

3rd Floor, AFGRI Building 12 Byls Bridge Boulevard Highveld Extension 73

# **Technical Analysis**

South African Futures Exchange - Maize

DISCLAIMER: This report has been prepared by GroCapital Financial Services Pty Ltd, a wholly owned subsidiary of AFGRI Operations Limitedis provided to you for information purposes only.GROCAPITAL AND AFGRI hereby certify that the views expressed in this report were obtained from sources which GROCAPITAL AND AFGRI consider to be reliable.GROCAPITAL AND AFGRI do not make any representations or give any guarantees or warranties, expressed or implied, as to the correctness, accuracy or completeness of the report.Net Hort GROCAPITAL AND AFGRI, nor any of their respective officers, directors, partners or employees shall assume any liability for any losses arising from errors or omissions in the opinions, forecasts or information, irrespective of whether there has been any negligence by GroCapital and AFGRI, their affiliate, or their respective officers, directors, partners or employees, regardless of whether such damages were foreseen or unforeseen. The information contained in this report is confidential and may be subject to legal privilege. This