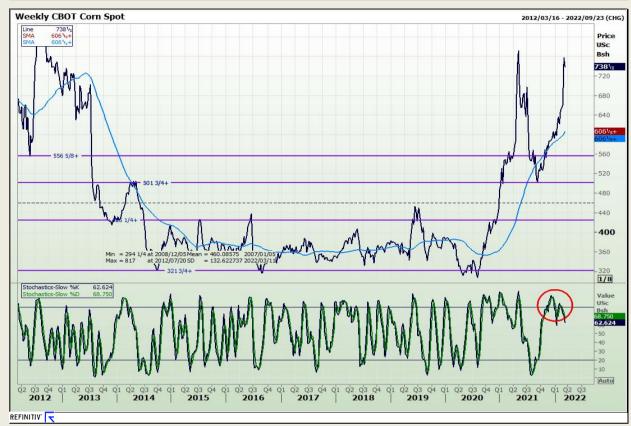

Market Report : 10 March 2022

3rd Floor, AFGRI Building 12 Byls Bridge Boulevard Highveld Extension 73

## **Technical Analysis**

Chicago Board of Trade - Corn

DISCLAIMER: This report has been prepared by GroCapital Financial Services Pty Ltd, a wholly owned subsidiary of AFGRI Operations Limitedis provided to you for information purposes only.GROCAPITAL AND AFGRI hereby certify that the views expressed in this report were obtained from sources which GROCAPITAL AND AFGRI consider to be reliable.GROCAPITAL AND AFGRI do not make any representations or give any guarantees or warranties, expressed or implied, as to the correctness, accuracy or completeness of the report.Neither GROCAPITAL AND AFGRI, nor any affiliate, nor any of their respective officers, directors, partners or employees arising from errors or omissions in the opinions, forecasts or information, irrespective of whether there has been any negligence by GroCapital and AFGRI, their affiliate, or their respective officers, directors, partners or employees, regardless of whether such damages were foreseen or unforeseen. The information contained in this report is confidential and may be subject to legal privilege. This report is not intended to not should it be taken to create any legal relations or contractual relations.