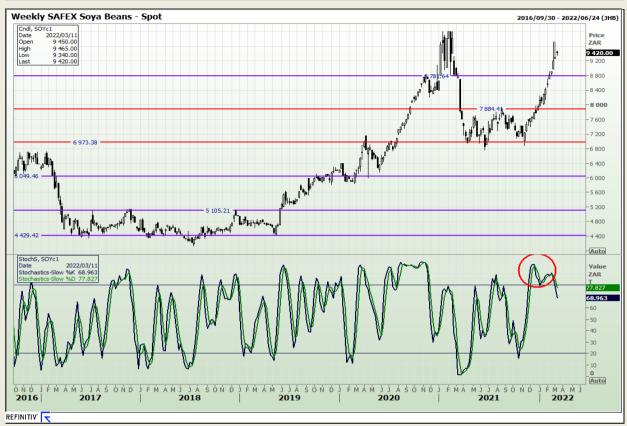

# **Technical Analysis**

**South African Futures Exchange - Soybeans** 

DISCLAIMER: This report has been prepared by GroCapital Financial Services Pty Ltd, a wholly owned subsidiary of AFGRI Operations Limitedis provided to you for information purposes only.GROCAPITAL AND AFGRI hereby certify that the views expressed in this report were obtained from sources which GROCAPITAL AND AFGRI consider to be reliable.GROCAPITAL AND AFGRI do not make any representations or give any guarantees or warranties, expressed or implied, as to the correctness, accuracy or completeness of the report.Net here GROCAPITAL AND AFGRI, nor any of their respective officers, directors, partners or employees, shall assume any liability for any losses arising from errors or omissions in the opinions, forecasts or information, irrespective of whether there has been any negligence by GroCapital and AFGRI, their affiliate, or their respective officers, directors, partners or employees, regardless of whether such damages were foreseen or unforeseen. The information contained in this report is confidential and may be subject to legal privilege. This