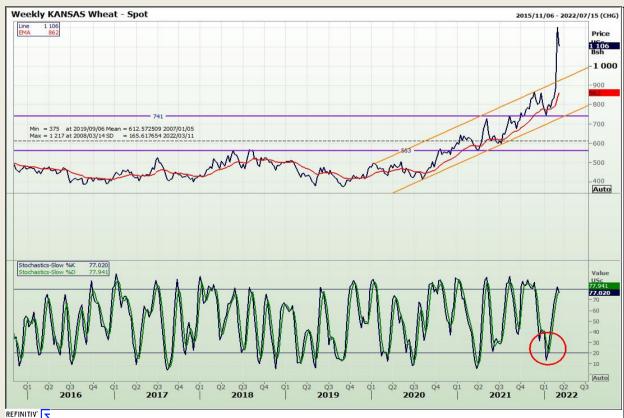

## **Technical Analysis**

Chicago Board of Trade and Kansas Board of Trade - Wheat

DISCLAIMER: This report has been prepared by GroCapital Financial Services Pty Ltd, a wholly owned subsidiary of AFGRI Operations Limitedis provided to you for information purposes only.GROCAPITAL AND AFGRI hereby certify that the views expressed in this report were obtained from sources which GROCAPITAL AND AFGRI consider to be reliable.GROCAPITAL AND AFGRI do not make any representations or give any guarantees or warranties, expressed or implied, as to the correctness, accuracy or completeness of the report.Net Horn GROCAPITAL AND AFGRI, nor any of their respective forces, directors, partners or employees, shall assume any liability for any losses arising from errors or omissions in the opinions, forecasts or information, irrespective of whether there has been any negligence by GroCapital and AFGRI, their affiliate, or their respective officers, directors, partners or employees, regardless of whether such damages were foreseen or unforeseen. The information contained in this report is confidential and may be subject to legal privilege. This

Market Report : 10 March 2022

3rd Floor, AFGRI Building 12 Byls Bridge Boulevard Highveld Extension 73