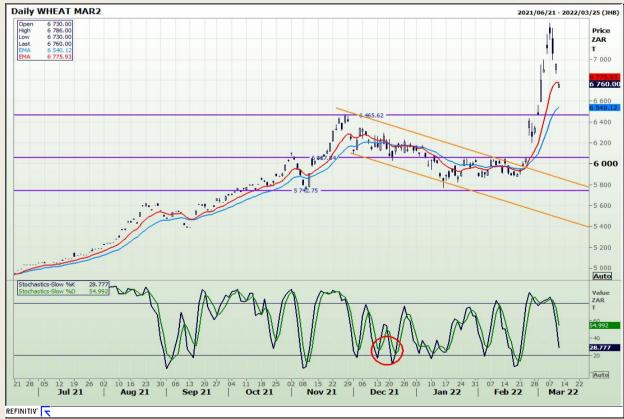

Market Report : 11 March 2022

3rd Floor, AFGRI Building 12 Byls Bridge Boulevard Highveld Extension 73

# **Technical Analysis**

South African Futures Exchange - Wheat

DISCLAIMER: This report has been prepared by GroCapital Financial Services Pty Ltd, a wholly owned subsidiary of AFGRI Operations Limitedis provided to you for information purposes only.GROCAPITAL AND AFGRI hereby certify that the views expressed in this report were obtained from sources which GROCAPITAL AND AFGRI consider to be reliable GROCAPITAL AND AFGRI do not make any representations or give any guarantees or warranties, expressed or implied, as to the correctness, accuracy or completeness of the report.Neither GROCAPITAL AND AFGRI, nor any affiliate, nor any of their respective officers, directors, partners or employees, shall assume any liability for any losses arising from errors or omissions in the opinions, forecasts or information, irrespective of whether there has been any negligence by GroCapital and AFGRI, their affiliate, or their respective officers, directors, partners or employees, regardless of whether such damages were foreseen or unforeseen. The information contained in this report is confidential and may be subject to legal privilege. This report is not intended to not should it be taken to create any legal relations or contractual relations.