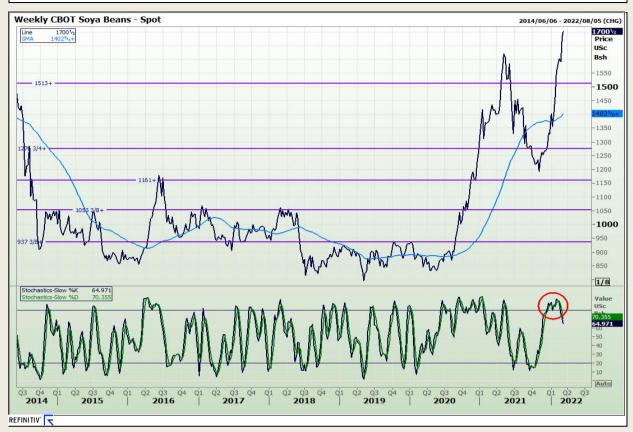

Market Report : 11 March 2022

3rd Floor, AFGRI Building 12 Byls Bridge Boulevard Highveld Extension 73

## **Technical Analysis**

Chicago Board of Trade - Soybeans

DISCLAIMER: This report has been prepared by GroCapital Financial Services Pty Ltd, a wholly owned subsidiary of AFGRI Operations Limitedis provided to you for information purposes only.GROCAPITAL AND AFGRI hereby certify that the views expressed in this report were obtained from sources which GROCAPITAL AND AFGRI consider to be reliable.GROCAPITAL AND AFGRI do not make any representations or give any guarantees or warranties, expressed or implied, as to the correctness, accuracy or completeness of the report.Net Horn GROCAPITAL AND AFGRI, nor any of their respective forces, directors, partners or employees, shall assume any liability for any losses arising from errors or omissions in the opinions, forecasts or information, irrespective of whether there has been any negligence by GroCapital and AFGRI, their affiliate, or their respective officers, directors, partners or employees, regardless of whether such damages were foreseen or unforeseen. The information contained in this report is confidential and may be subject to legal privilege. This