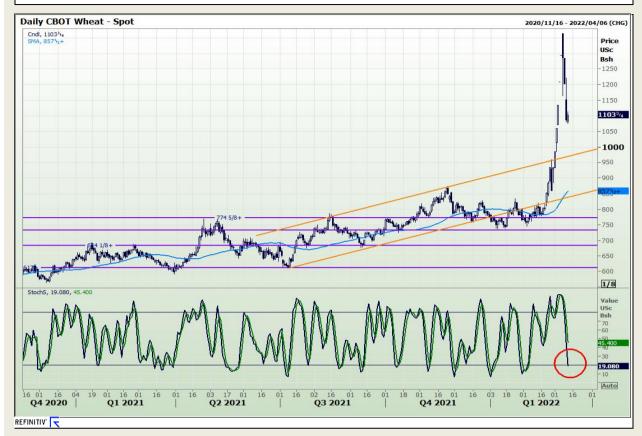

Market Report : 11 March 2022

3rd Floor, AFGRI Building 12 Byls Bridge Boulevard Highveld Extension 73

# **Technical Analysis**

Chicago Board of Trade and Kansas Board of Trade - Wheat

DISCLAIMER: This report has been prepared by GroCapital Financial Services Pty Ltd, a wholly owned subsidiary of AFGRI Operations Limitedis provided to you for information purposes only.GROCAPITAL AND AFGRI hereby certify that the views expressed in this report were obtained from sources which GROCAPITAL AND AFGRI consider to be reliable.GROCAPITAL AND AFGRI do not make any representations or give any guarantees or warranties, expressed or implied, as to the correctness, accuracy or completeness of the report.Net here GROCAPITAL AND AFGRI, nor any of their respective officers, directors, partners or employees, shall assume any liability for any losses arising from errors or omissions in the opinions, forecasts or information, irrespective of whether there has been any negligence by GroCapital and AFGRI, their affiliate, or their respective officers, directors, partners or employees, regardless of whether such damages were foreseen or unforeseen. The information contained in this report is confidential and may be subject to legal privilege. This