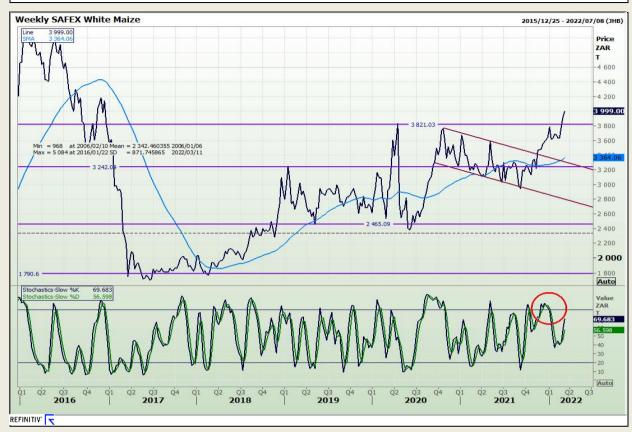

## **Technical Analysis**

South African Futures Exchange - Maize

DISCLAIMER: This report has been prepared by GroCapital Financial Services Pty Ltd, a wholly owned subsidiary of AFGRI Operations Limitedis provided to you for information purposes only.GROCAPITAL AND AFGRI hereby certify that the views expressed in this report were obtained from sources which GROCAPITAL AND AFGRI consider to be reliable.GROCAPITAL AND AFGRI do not make any representations or give any guarantees or warranties, expressed or implied, as to the correctness, accuracy or completeness of the report.Net Hort GROCAPITAL AND AFGRI, nor any of their respective officers, directors, partners or employees shall assume any liability for any losses arising from errors or omissions in the opinions, forecasts or information, irrespective of whether there has been any negligence by GroCapital and AFGRI, their affiliate, or their respective officers, directors, partners or employees, regardless of whether such damages were foreseen or unforeseen. The information contained in this report is confidential and may be subject to legal privilege. This