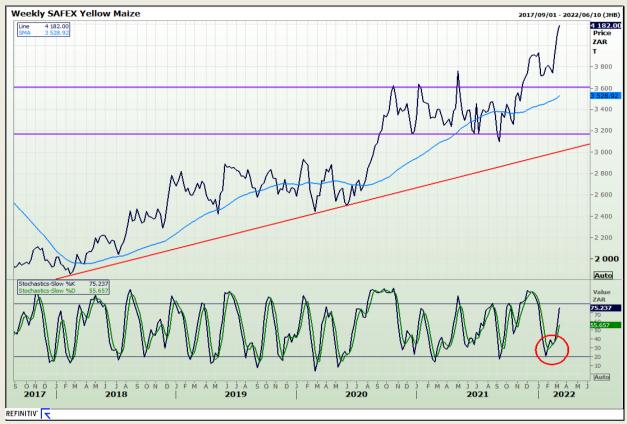

Market Report : 11 March 2022

3rd Floor, AFGRI Building 12 Byls Bridge Boulevard Highveld Extension 73

# **Technical Analysis**

South African Futures Exchange - Maize

DISCLAIMER: This report has been prepared by GroCapital Financial Services Pty Ltd, a wholly owned subsidiary of AFGRI Operations Limitedis provided to you for information purposes only.GROCAPITAL AND AFGRI hereby certify that the views expressed in this report were obtained from sources which GROCAPITAL AND AFGRI consider to be reliable.GROCAPITAL AND AFGRI do not make any representations or give any guarantees or warranties, expressed or implied, as to the correctness, accuracy or completeness of the report.Net here GROCAPITAL AND AFGRI, nor any of their respective officers, directors, partners or employees, shall assume any liability for any losses arising from errors or omissions in the opinions, forecasts or information, irrespective of whether there has been any negligence by GroCapital and AFGRI, their affiliate, or their respective officers, directors, partners or employees, regardless of whether such damages were foreseen or unforeseen. The information contained in this report is confidential and may be subject to legal privilege. This