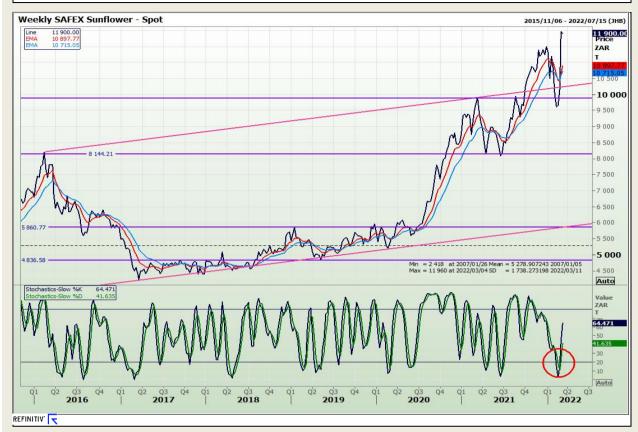

# **Technical Analysis**

South African Futures Exchange - Sunflower

DISCLAIMER: This report has been prepared by GroCapital Financial Services Pty Ltd, a wholly owned subsidiary of AFGRI Operations Limitedis provided to you for information purposes only.GROCAPITAL AND AFGRI hereby certify that the views expressed in this report were obtained from sources which GROCAPITAL AND AFGRI consider to be reliable GROCAPITAL AND AFGRI do not make any representations or give any guarantees or warranties, expressed or implied, as to the correctness, accuracy or completeness of the report.Neither GROCAPITAL AND AFGRI, nor any affiliate, nor any of their respective officers, directors, partners or employees, shall assume any liability for any losses arising from errors or omissions in the opinions, forecasts or information, irrespective of whether there has been any negligence by GroCapital and AFGRI, their affiliate, or their respective officers, directors, partners or employees, regardless of whether such damages were foreseen or unforeseen. The information contained in this report is confidential and may be subject to legal privilege. This report is not intended to not should it be taken to create any legal relations or contractual relations.