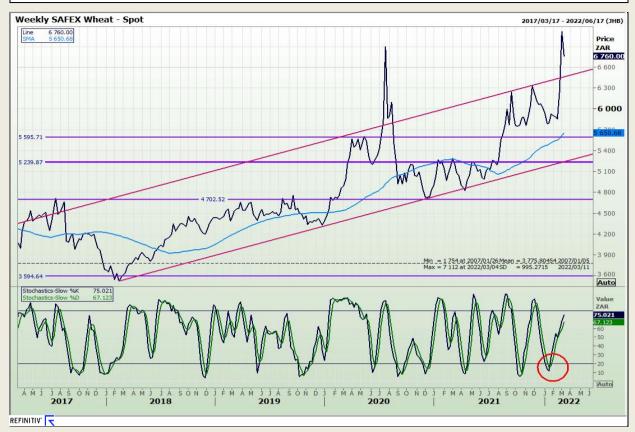

# **Technical Analysis**

South African Futures Exchange - Wheat

DISCLAIMER: This report has been prepared by GroCapital Financial Services Pty Ltd, a wholly owned subsidiary of AFGRI Operations Limitedis provided to you for information purposes only.GROCAPITAL AND AFGRI hereby certify that the views expressed in this report were obtained from sources which GROCAPITAL AND AFGRI consider to be reliable GROCAPITAL AND AFGRI do not make any representations or give any guarantees or warranties, expressed or implied, as to the correctness, accuracy or completeness of the report.Neither GROCAPITAL AND AFGRI, nor any affiliate, nor any of their respective officers, directors, partners or employees, shall assume any liability for any losses arising from errors or omissions in the opinions, forecasts or information, irrespective of whether there has been any negligence by GroCapital and AFGRI, their affiliate, or their respective officers, directors, partners or employees, regardless of whether such damages were foreseen or unforeseen. The information contained in this report is confidential and may be subject to legal privilege. This report is not intended to not should it be taken to create any legal relations or contractual relations.

Market Report : 11 March 2022

3rd Floor, AFGRI Building 12 Byls Bridge Boulevard Highveld Extension 73