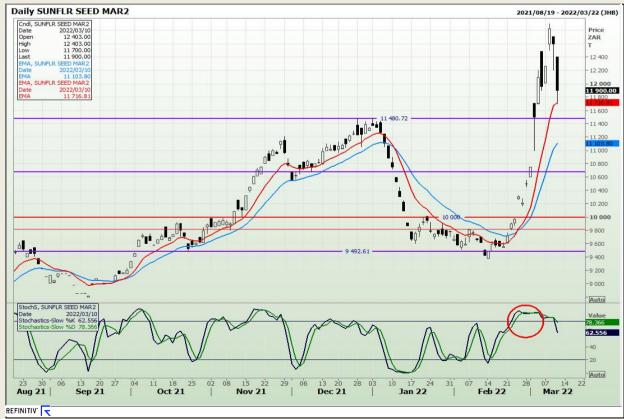

# **Technical Analysis**

South African Futures Exchange - Sunflower

DISCLAIMER: This report has been prepared by GroCapital Financial Services Pty Ltd, a wholly owned subsidiary of AFGRI Operations Limitedis provided to you for information purposes only.GROCAPITAL AND AFGRI hereby certify that the views expressed in this report were obtained from sources which GROCAPITAL AND AFGRI consider to be reliable GROCAPITAL AND AFGRI do not make any representations or give any guarantees or warranties, expressed or implied, as to the correctness, accuracy or completeness of the report.Neither GROCAPITAL AND AFGRI, nor any affiliate, nor any of their respective officers, directors, partners or employees, shall assume any liability for any losses arising from errors or omissions in the opinions, forecasts or information, irrespective of whether there has been any negligence by GroCapital and AFGRI, their affiliate, or their respective officers, directors, partners or employees, regardless of whether such damages were foreseen or unforeseen. The information contained in this report is confidential and may be subject to legal privilege. This report is not intended to not should it be taken to create any legal relations or contractual relations.