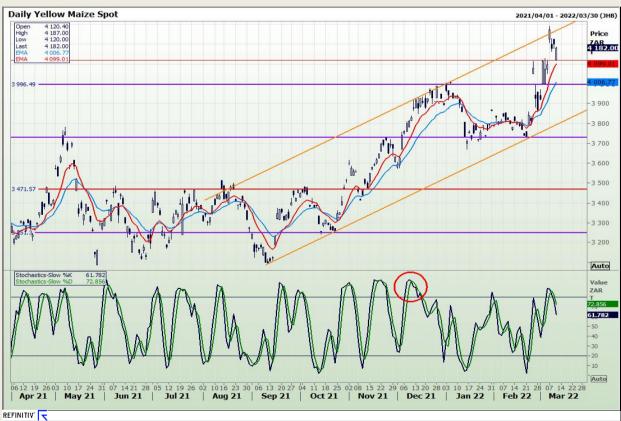

Market Report : 11 March 2022

3rd Floor, AFGRI Building 12 Byls Bridge Boulevard Highveld Extension 73

# **Technical Analysis**

South African Futures Exchange - Maize

DISCLAIMER: This report has been prepared by GroCapital Financial Services Pty Ltd, a wholly owned subsidiary of AFGRI Operations Limitedis provided to you for information purposes only.GROCAPITAL AND AFGRI hereby certify that the views expressed in this report were obtained from sources which GROCAPITAL AND AFGRI consider to be reliable.GROCAPITAL AND AFGRI do not make any representations or give any guarantees or warranties, expressed or implied, as to the correctness, accuracy or completeness of the report.Neither GROCAPITAL AND AFGRI, nor any affiliate, nor any of their respective officers, directors, partners or employees arising from errors or omissions in the opinions, forecasts or information, irrespective of whether there has been any negligence by GroCapital and AFGRI, their affiliate, or their respective officers, directors, partners or employees, regardless of whether such damages were foreseen or unforeseen. The information contained in this report is confidential and may be subject to legal privilege. This report is not intended to not should it be taken to create any legal relations or contractual relations.