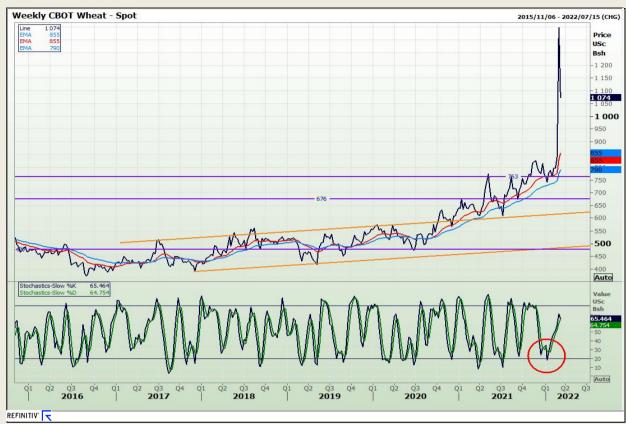

# **Technical Analysis**

Chicago Board of Trade and Kansas Board of Trade - Wheat

DISCLAIMER: This report has been prepared by GroCapital Financial Services Pty Ltd, a wholly owned subsidiary of AFGRI Operations Limitedis provided to you for information purposes only.GROCAPITAL AND AFGRI hereby certify that the views expressed in this report were obtained from sources which GROCAPITAL AND AFGRI consider to be reliable.GROCAPITAL AND AFGRI do not make any representations or give any guarantees or warranties, expressed or implied, as to the correctness, accuracy or completeness of the report.Net Hort GROCAPITAL AND AFGRI, nor any of their respective forest, directors, partners or employees shall assume any liability for any losses arising from errors or omissions in the opinions, forecasts or information, irrespective of whether there has been any negligence by GroCapital and AFGRI, their affiliate, or their respective officers, directors, partners or employees, regardless of whether such damages were foreseen or unforeseen. The information contained in this report is confidential and may be subject to legal privilege. This

Market Report : 11 March 2022

3rd Floor, AFGRI Building 12 Byls Bridge Boulevard Highveld Extension 73