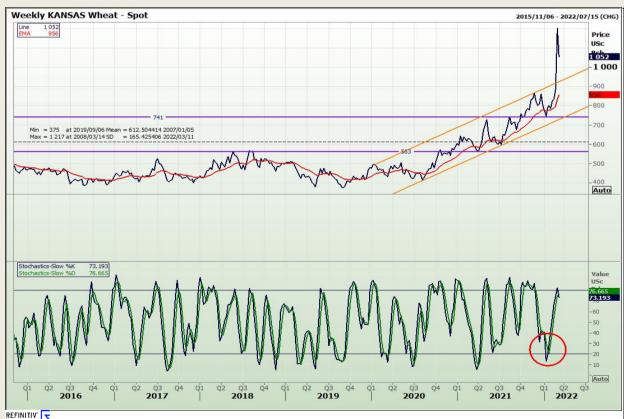

# **Technical Analysis**

Chicago Board of Trade and Kansas Board of Trade - Wheat

DISCLAIMER: This report has been prepared by GroCapital Financial Services Pty Ltd, a wholly owned subsidiary of AFGRI Operations Limitedis provided to you for information purposes only.GROCAPITAL AND AFGRI hereby certify that the views expressed in this report were obtained from sources which GROCAPITAL AND AFGRI consider to be reliable.GROCAPITAL AND AFGRI do not make any representations or give any guarantees or warranties, expressed or implied, as to the correctness, accuracy or completeness of the report.Net Hort GROCAPITAL AND AFGRI, nor any of their respective forest, directors, partners or employees shall assume any liability for any losses arising from errors or omissions in the opinions, forecasts or information, irrespective of whether there has been any negligence by GroCapital and AFGRI, their affiliate, or their respective officers, directors, partners or employees, regardless of whether such damages were foreseen or unforeseen. The information contained in this report is confidential and may be subject to legal privilege. This

Market Report : 11 March 2022

3rd Floor, AFGRI Building 12 Byls Bridge Boulevard Highveld Extension 73