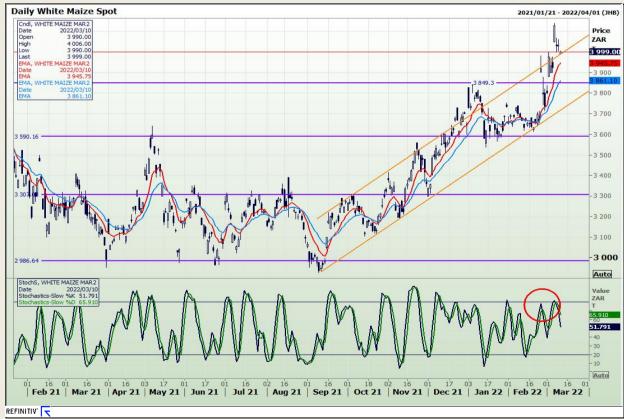

Market Report : 11 March 2022

3rd Floor, AFGRI Building 12 Byls Bridge Boulevard Highveld Extension 73

## **Technical Analysis**

South African Futures Exchange - Maize

DISCLAIMER: This report has been prepared by GroCapital Financial Services Pty Ltd, a wholly owned subsidiary of AFGRI Operations Limitedis provided to you for information purposes only.GROCAPITAL AND AFGRI hereby certify that the views expressed in this report were obtained from sources which GROCAPITAL AND AFGRI consider to be reliable.GROCAPITAL AND AFGRI do not make any representations or give any guarantees or warranties, expressed or implied, as to the correctness, accuracy or completeness of the report.Net Hort GROCAPITAL AND AFGRI, nor any of their respective officers, directors, partners or employees shall assume any liability for any losses arising from errors or omissions in the opinions, forecasts or information, irrespective of whether there has been any negligence by GroCapital and AFGRI, their affiliate, or their respective officers, directors, partners or employees, regardless of whether such damages were foreseen or unforeseen. The information contained in this report is confidential and may be subject to legal privilege. This