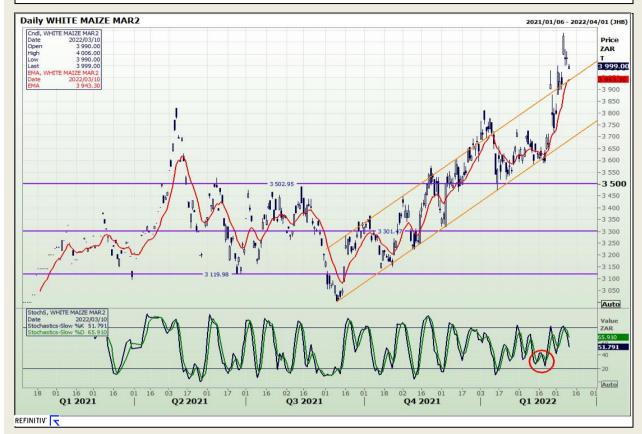

Market Report : 11 March 2022

3rd Floor, AFGRI Building 12 Byls Bridge Boulevard Highveld Extension 73

## **Technical Analysis**

South African Futures Exchange - Maize

DISCLAIMER: This report has been prepared by GroCapital Financial Services Pty Ltd, a wholly owned subsidiary of AFGRI Operations Limitedis provided to you for information purposes only.GROCAPITAL AND AFGRI hereby certify that the views expressed in this report were obtained from sources which GROCAPITAL AND AFGRI consider to be reliable.GROCAPITAL AND AFGRI do not make any representations or give any guarantees or warranties, expressed or implied, as to the correctness, accuracy or completeness of the report.Net Hort GROCAPITAL AND AFGRI, nor any of their respective officers, directors, partners or employees shall assume any liability for any losses arising from errors or omissions in the opinions, forecasts or information, irrespective of whether there has been any negligence by GroCapital and AFGRI, their affiliate, or their respective officers, directors, partners or employees, regardless of whether such damages were foreseen or unforeseen. The information contained in this report is confidential and may be subject to legal privilege. This