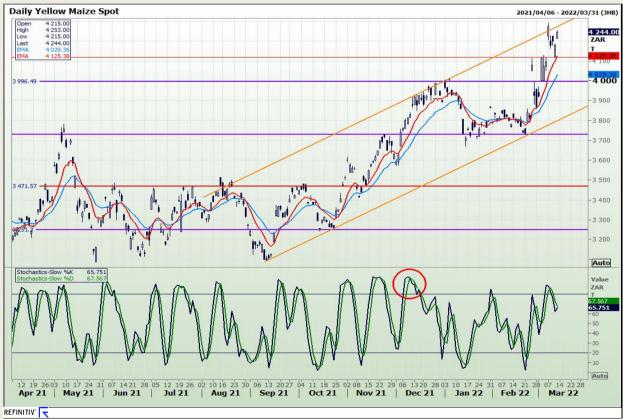

## **Technical Analysis**

South African Futures Exchange - Maize

Market Report : 14 March 2022

3rd Floor, AFGRI Building 12 Byls Bridge Boulevard Highveld Extension 73

# **Technical Analysis**

South African Futures Exchange - Maize

Market Report : 14 March 2022

3rd Floor, AFGRI Building 12 Byls Bridge Boulevard Highveld Extension 73