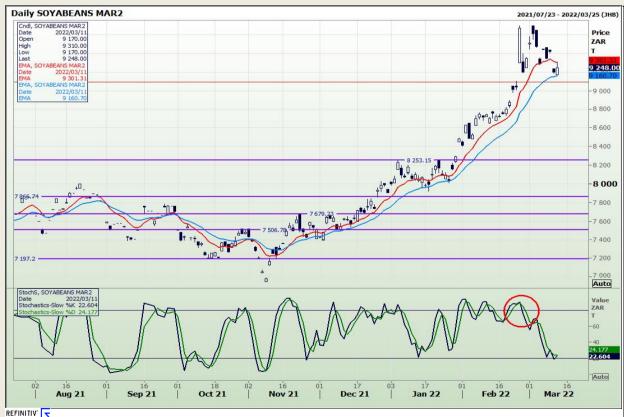

# **Technical Analysis**

**South African Futures Exchange - Soybeans** 

Market Report : 14 March 2022

3rd Floor, AFGRI Building 12 Byls Bridge Boulevard Highveld Extension 73