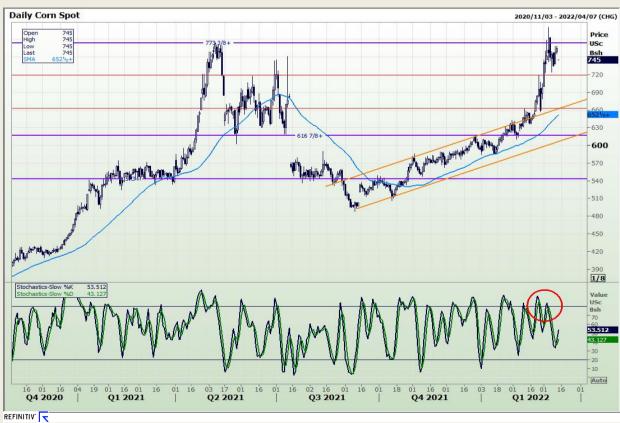

# **Technical Analysis**

Chicago Board of Trade - Corn

Market Report : 14 March 2022

3rd Floor, AFGRI Building 12 Byls Bridge Boulevard Highveld Extension 73