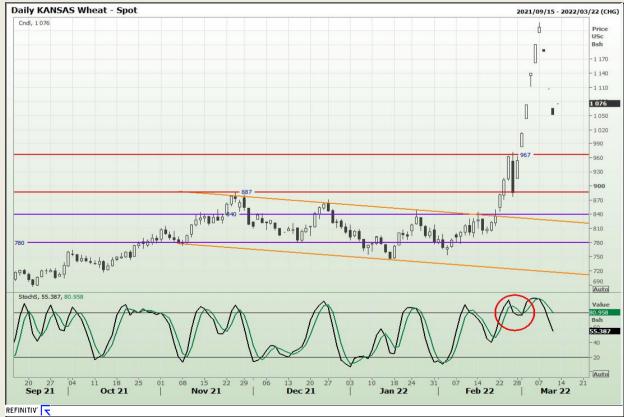

#### **Technical Analysis**

Chicago Board of Trade and Kansas Board of Trade - Wheat

Market Report : 14 March 2022

3rd Floor, AFGRI Building 12 Byls Bridge Boulevard Highveld Extension 73

# **Technical Analysis**

Chicago Board of Trade and Kansas Board of Trade - Wheat

Market Report : 14 March 2022

3rd Floor, AFGRI Building 12 Byls Bridge Boulevard Highveld Extension 73