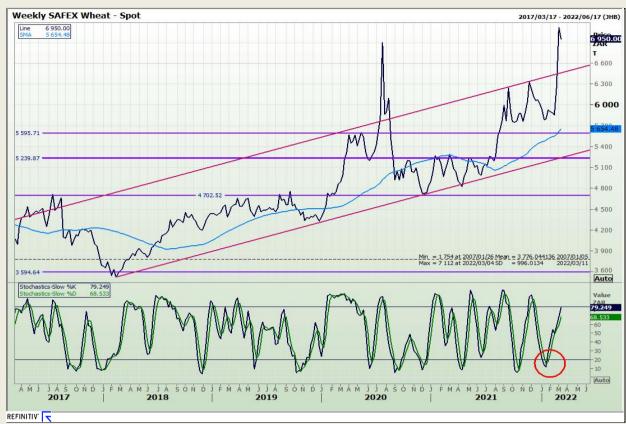

## **Technical Analysis**

South African Futures Exchange - Wheat

Market Report : 14 March 2022

3rd Floor, AFGRI Building 12 Byls Bridge Boulevard Highveld Extension 73