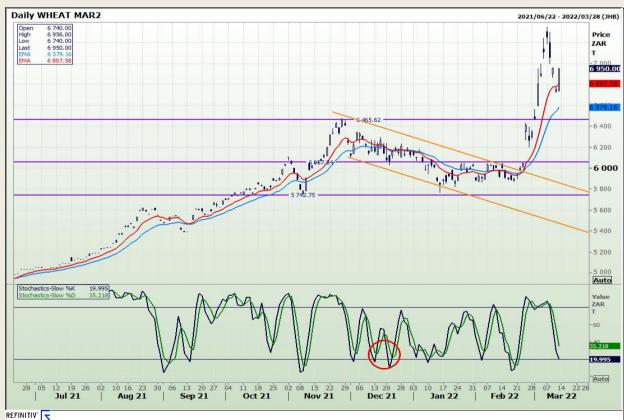

## **Technical Analysis**

South African Futures Exchange - Wheat

Market Report : 14 March 2022

3rd Floor, AFGRI Building 12 Byls Bridge Boulevard Highveld Extension 73