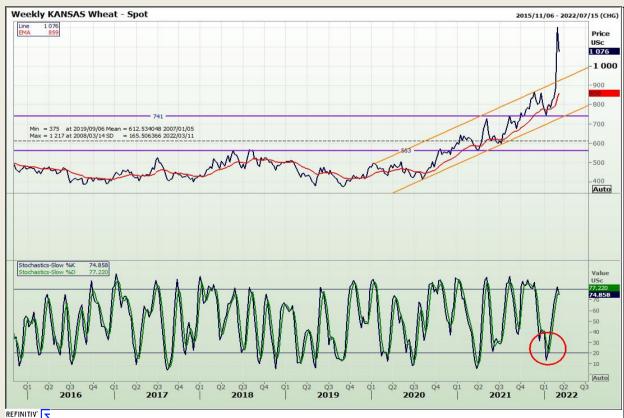

#### **Technical Analysis**

Chicago Board of Trade and Kansas Board of Trade - Wheat

Market Report : 14 March 2022

3rd Floor, AFGRI Building 12 Byls Bridge Boulevard Highveld Extension 73

# **Technical Analysis**

Chicago Board of Trade and Kansas Board of Trade - Wheat

Market Report : 14 March 2022

3rd Floor, AFGRI Building 12 Byls Bridge Boulevard Highveld Extension 73