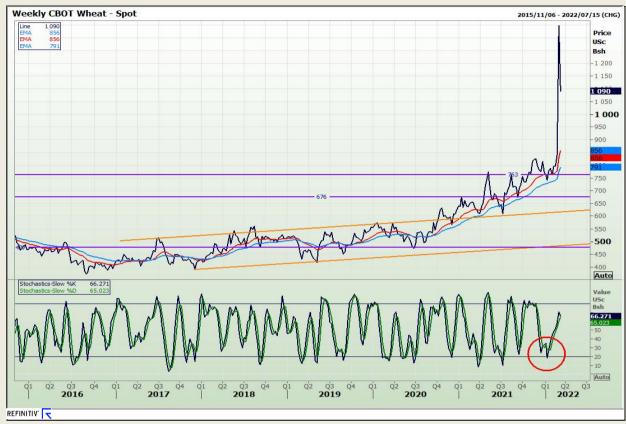

#### **Technical Analysis**

Chicago Board of Trade and Kansas Board of Trade - Wheat

Market Report : 14 March 2022

3rd Floor, AFGRI Building 12 Byls Bridge Boulevard Highveld Extension 73

# **Technical Analysis**

Chicago Board of Trade and Kansas Board of Trade - Wheat

Market Report : 14 March 2022

3rd Floor, AFGRI Building 12 Byls Bridge Boulevard Highveld Extension 73