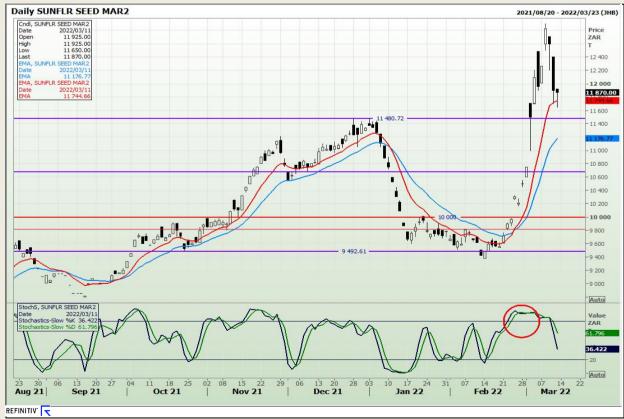

**Technical Analysis**

South African Futures Exchange - Wheat







Market Report : 14 March 2022

3rd Floor, AFGRI Building 12 Byls Bridge Boulevard Highveld Extension 73

# **Technical Analysis**

Chicago Board of Trade and Kansas Board of Trade - Wheat







Market Report : 14 March 2022

3rd Floor, AFGRI Building 12 Byls Bridge Boulevard Highveld Extension 73

# **Technical Analysis**

Chicago Board of Trade - Soybeans







Market Report : 14 March 2022

3rd Floor, AFGRI Building 12 Byls Bridge Boulevard Highveld Extension 73

# **Technical Analysis**

**South African Futures Exchange - Soybeans** 







Market Report : 14 March 2022

3rd Floor, AFGRI Building 12 Byls Bridge Boulevard Highveld Extension 73

# **Technical Analysis**

South African Futures Exchange - Sunflower