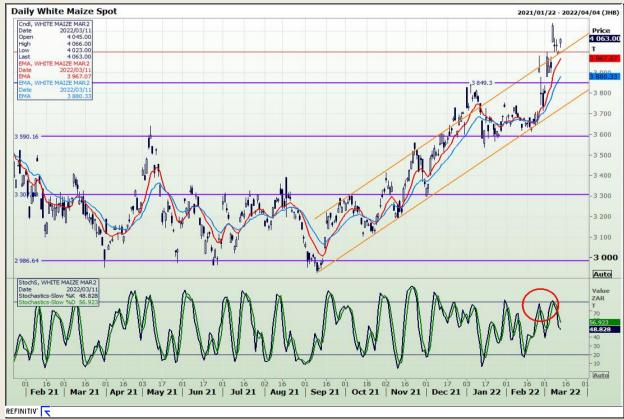

## **Technical Analysis**

South African Futures Exchange - Maize

Market Report : 14 March 2022

3rd Floor, AFGRI Building 12 Byls Bridge Boulevard Highveld Extension 73