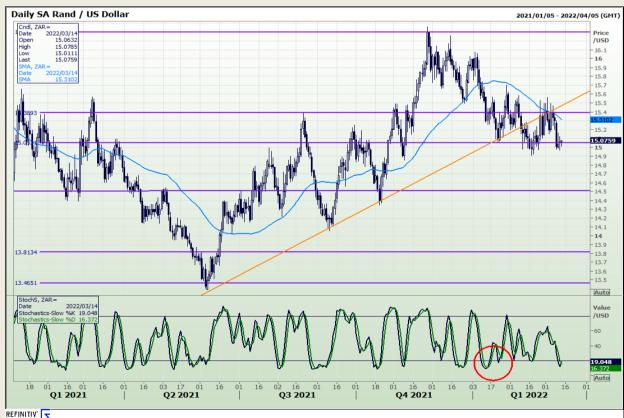

## **Technical Analysis**

Rand / US Dollar

Market Report : 14 March 2022

3rd Floor, AFGRI Building 12 Byls Bridge Boulevard Highveld Extension 73