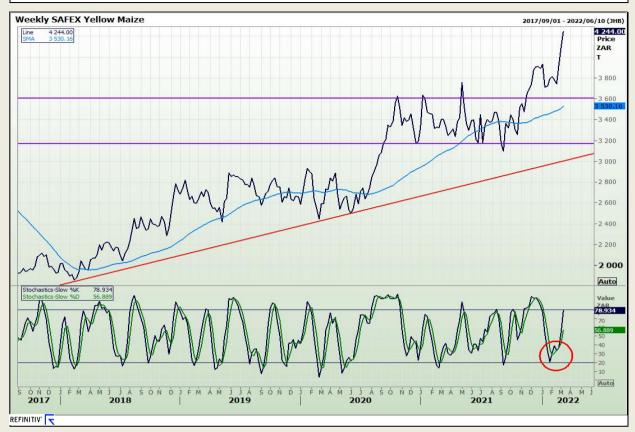

## **Technical Analysis**

South African Futures Exchange - Maize

Market Report : 14 March 2022

3rd Floor, AFGRI Building 12 Byls Bridge Boulevard Highveld Extension 73

# **Technical Analysis**

South African Futures Exchange - Maize

Market Report : 14 March 2022

3rd Floor, AFGRI Building 12 Byls Bridge Boulevard Highveld Extension 73