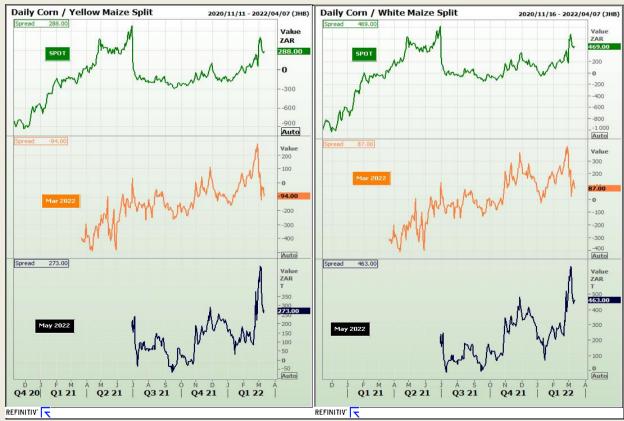

## **Technical Analysis**

**CBOT / SAFEX Spreads** 

Market Report : 14 March 2022

3rd Floor, AFGRI Building 12 Byls Bridge Boulevard Highveld Extension 73