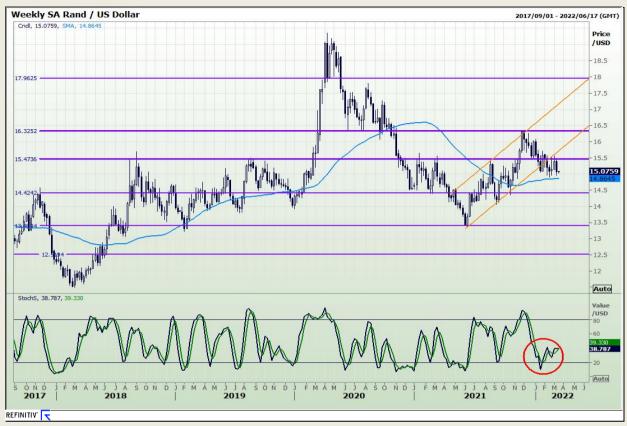

## **Technical Analysis**

Rand / US Dollar

Market Report : 14 March 2022

3rd Floor, AFGRI Building 12 Byls Bridge Boulevard Highveld Extension 73