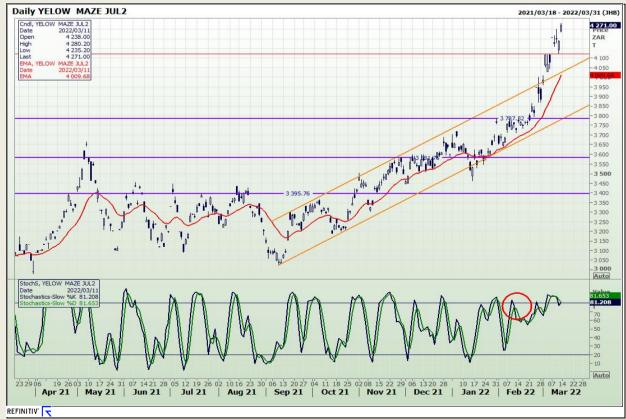

## **Technical Analysis**

South African Futures Exchange - Maize

Market Report : 14 March 2022

3rd Floor, AFGRI Building 12 Byls Bridge Boulevard Highveld Extension 73

# **Technical Analysis**

South African Futures Exchange - Maize

Market Report : 14 March 2022

3rd Floor, AFGRI Building 12 Byls Bridge Boulevard Highveld Extension 73