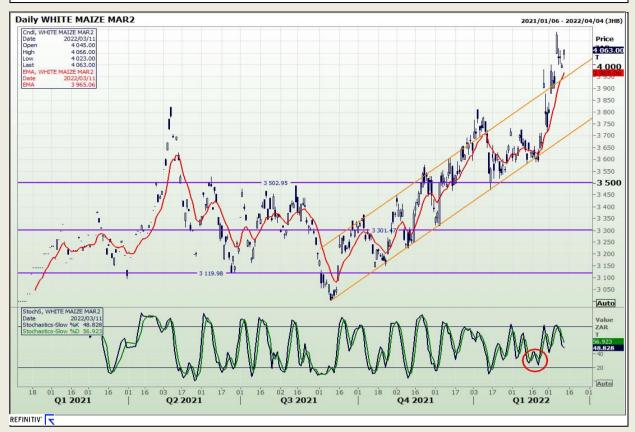

## **Technical Analysis**

South African Futures Exchange - Maize

Market Report : 14 March 2022

3rd Floor, AFGRI Building 12 Byls Bridge Boulevard Highveld Extension 73

# **Technical Analysis**

South African Futures Exchange - Maize

Market Report : 14 March 2022

3rd Floor, AFGRI Building 12 Byls Bridge Boulevard Highveld Extension 73