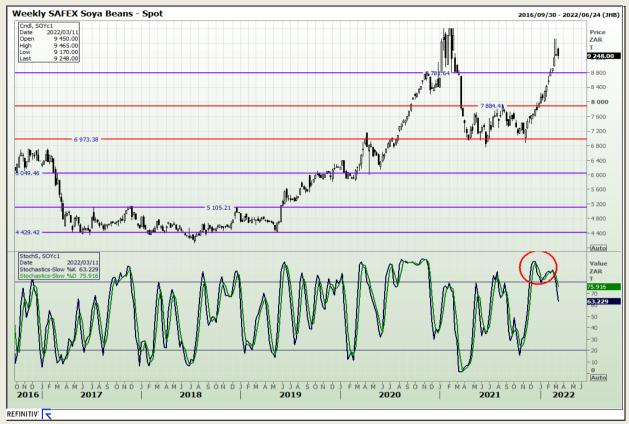

# **Technical Analysis**

**South African Futures Exchange - Soybeans** 

Market Report : 14 March 2022

3rd Floor, AFGRI Building 12 Byls Bridge Boulevard Highveld Extension 73