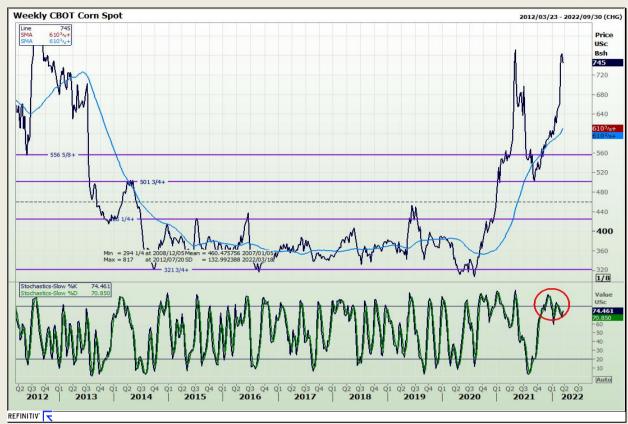

# **Technical Analysis**

Chicago Board of Trade - Corn

Market Report : 14 March 2022

3rd Floor, AFGRI Building 12 Byls Bridge Boulevard Highveld Extension 73