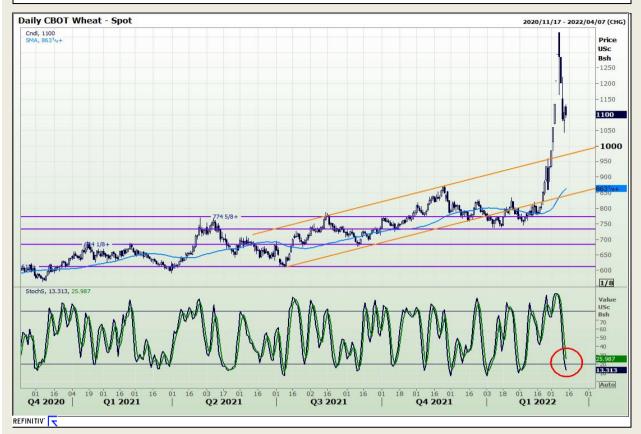

#### **Technical Analysis**

Chicago Board of Trade and Kansas Board of Trade - Wheat

Market Report : 14 March 2022

3rd Floor, AFGRI Building 12 Byls Bridge Boulevard Highveld Extension 73

# **Technical Analysis**

Chicago Board of Trade and Kansas Board of Trade - Wheat

Market Report : 14 March 2022

3rd Floor, AFGRI Building 12 Byls Bridge Boulevard Highveld Extension 73