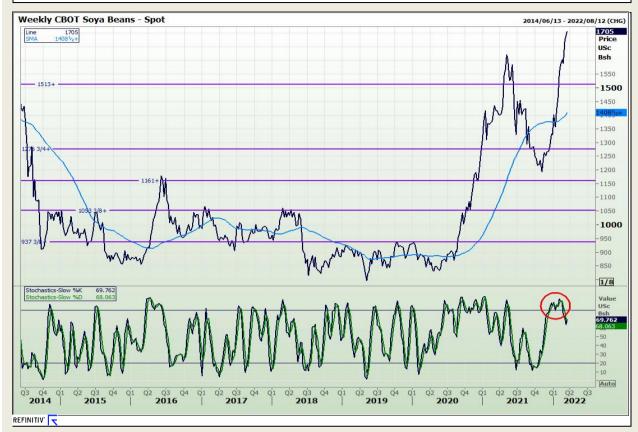

# **Technical Analysis**

Chicago Board of Trade - Soybeans

Market Report : 14 March 2022

3rd Floor, AFGRI Building 12 Byls Bridge Boulevard Highveld Extension 73