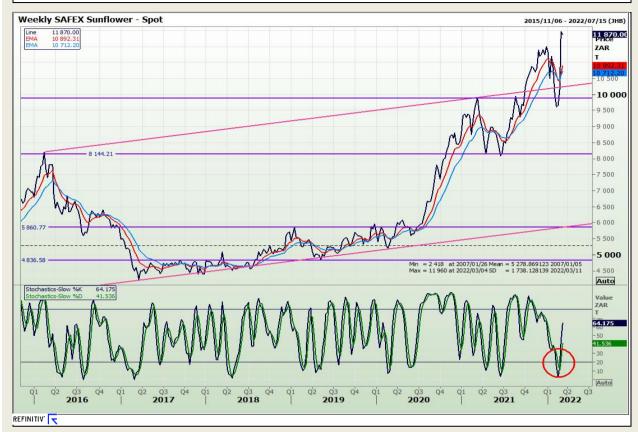

## **Technical Analysis**

South African Futures Exchange - Wheat







Market Report : 14 March 2022

3rd Floor, AFGRI Building 12 Byls Bridge Boulevard Highveld Extension 73

# **Technical Analysis**

Chicago Board of Trade and Kansas Board of Trade - Wheat







Market Report : 14 March 2022

3rd Floor, AFGRI Building 12 Byls Bridge Boulevard Highveld Extension 73

# **Technical Analysis**

Chicago Board of Trade - Soybeans







Market Report : 14 March 2022

3rd Floor, AFGRI Building 12 Byls Bridge Boulevard Highveld Extension 73

# **Technical Analysis**

**South African Futures Exchange - Soybeans** 







Market Report : 14 March 2022

3rd Floor, AFGRI Building 12 Byls Bridge Boulevard Highveld Extension 73

# **Technical Analysis**

South African Futures Exchange - Sunflower