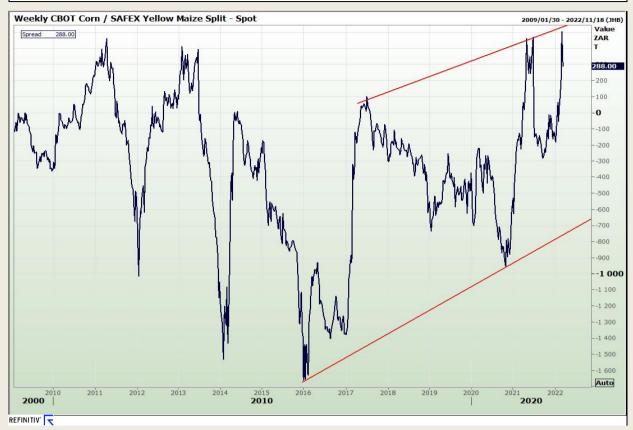

## **Technical Analysis**

**CBOT / SAFEX Spreads** 

Market Report : 14 March 2022

3rd Floor, AFGRI Building 12 Byls Bridge Boulevard Highveld Extension 73