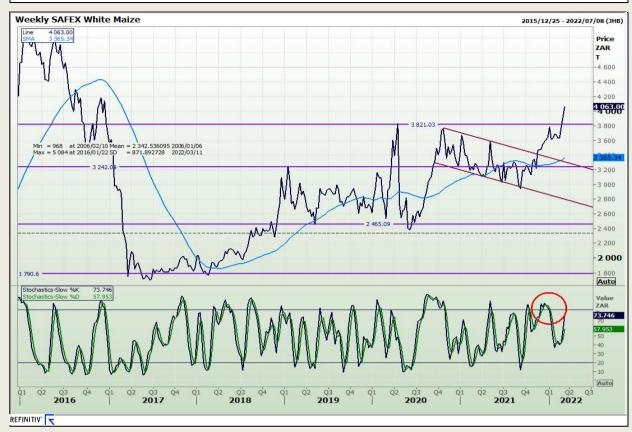

## **Technical Analysis**

South African Futures Exchange - Maize

Market Report : 14 March 2022

3rd Floor, AFGRI Building 12 Byls Bridge Boulevard Highveld Extension 73