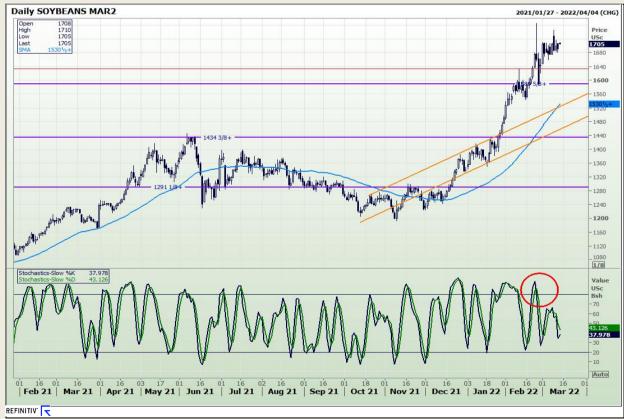

# **Technical Analysis**

Chicago Board of Trade - Soybeans

Market Report : 14 March 2022

3rd Floor, AFGRI Building 12 Byls Bridge Boulevard Highveld Extension 73