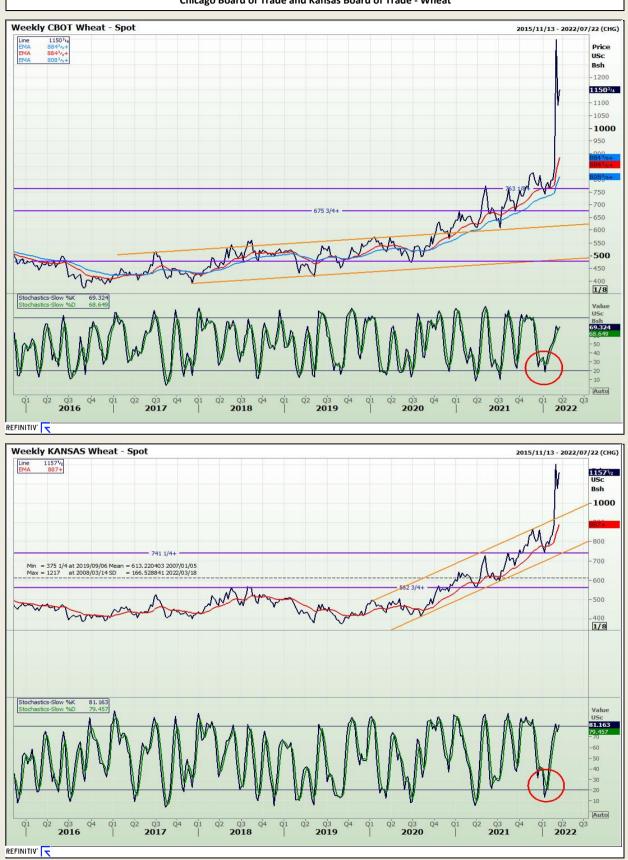

# **Technical Analysis**

Chicago Board of Trade and Kansas Board of Trade - Wheat

DISCLAIMER: This report has been prepared by GroCapital Financial Services Pty Ltd , a wholly owned subsidiary of AFGRI Operations Limitedis provided to you for information purposes only.GROCAPITAL AND AFGRI hereby certify that the views expressed in this report were obtained from sources which GROCAPITAL AND AFGRI consider to be reliable.GROCAPITAL AND AFGRI do not make any representations or give any guarantees or warranties, expressed or implied, as to the correctness, accuracy or completeness of the report.Neither GROCAPITAL AND AFGRI, nor any affiliate, nor any of their respective officers, directors, partners or employees, shall assume any liability for any losses arising from errors or omissions in the opinions, forecasts or information, irrespective of whether there has been any negligence by GroCapital and AFGRI, their affiliate, or their respective officers, directors, partners or employees, regardless of whether such damages were foreseen or unforeseen. The information contained in this report is confidential and may be subject to legal privilege. This report is not intended to not should it be taken to create any legal relations or contractual relations.

Jannie van Der Watt - 011 063 2729 Susan Mittermeier - 011 063 2720 Willem Peyper - 011 063 2724 Johan Du Toit - 011 063 2723

Market Report : 16 March 2022