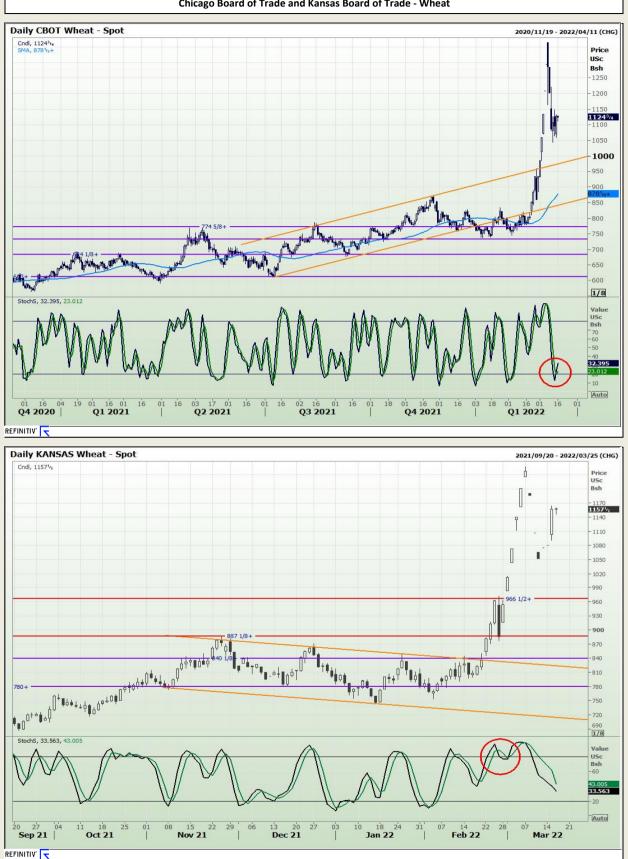

# **Technical Analysis**

Chicago Board of Trade and Kansas Board of Trade - Wheat

DISCLAIMER: This report has been prepared by GroCapital Financial Services Pty Ltd , a wholly owned subsidiary of AFGRI Operations Limitedis provided to you for information purposes only.GROCAPITAL AND AFGRI hereby certify that the views expressed in this report were obtained from sources which GROCAPITAL AND AFGRI consider to be reliable.GROCAPITAL AND AFGRI do not make any representations or give any guarantees or warranties, expressed or implied, as to the correctness, accuracy or completeness of the report.Neither GROCAPITAL AND AFGRI, nor any affiliate, nor any of their respective officers, directors, partners or employees, shall assume any liability for any losses arising from errors or omissions in the opinions, forecasts or information, irrespective of whether there has been any negligence by GroCapital and AFGRI, their affiliate, or their respective officers, directors, partners or employees, regardless of whether such damages were foreseen or unforeseen. The information contained in this report is confidential and may be subject to legal privilege. This report is not intended to not should it be taken to create any legal relations or contractual relations.

Jannie van Der Watt - 011 063 2729 Susan Mittermeier - 011 063 2720 Willem Peyper - 011 063 2724 Johan Du Toit - 011 063 2723

Market Report : 16 March 2022