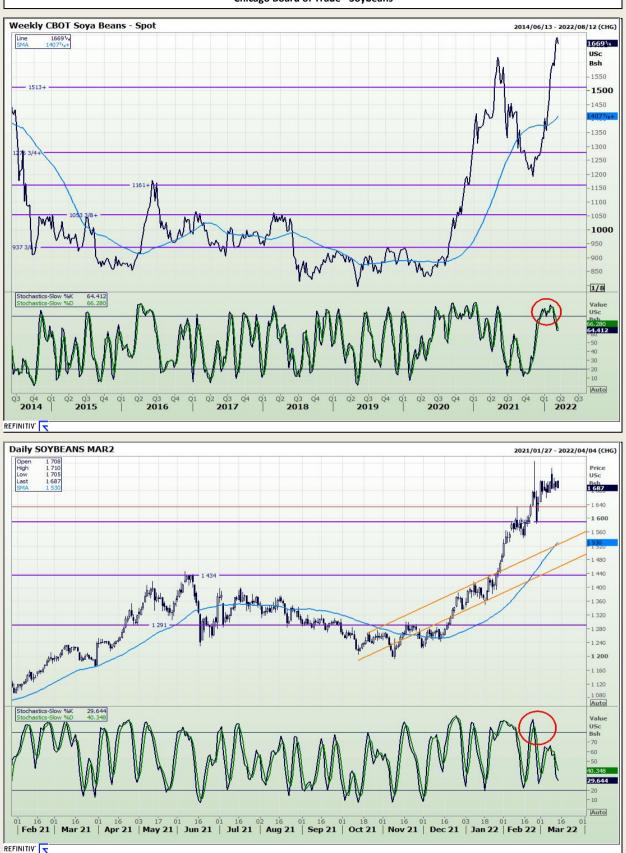

## **Technical Analysis**

Chicago Board of Trade - Soybeans

DISCLAIMER: This report has been prepared by GroCapital Financial Services Pty Ltd , a wholly owned subsidiary of AFGRI Operations Limitedis provided to you for information purposes only.GROCAPITAL AND AFGRI hereby certify that the views expressed in this report were obtained from sources which GROCAPITAL AND AFGRI consider to be reliable.GROCAPITAL AND AFGRI do not make any representations or give any guarantees or warranties, expressed or implied, as to the correctness, accuracy or completeness of the report.Neither GROCAPITAL AND AFGRI, nor any affiliate, nor any of their respective officers, directors, partners or employees, sealing from errors or omissions in the opinions, forecasts or information, irrespective of whether there has been any negligence by GroCapital and AFGRI, their affiliate, or their respective officers, directors, partners or employees, regardless of whether such damages were foreseen or unforeseen. The information contained in this report is confidential and may be subject to legal privilege. This report is not intended to not should it be taken to create any legal relations or contractual relations.

Market Report : 16 March 2022