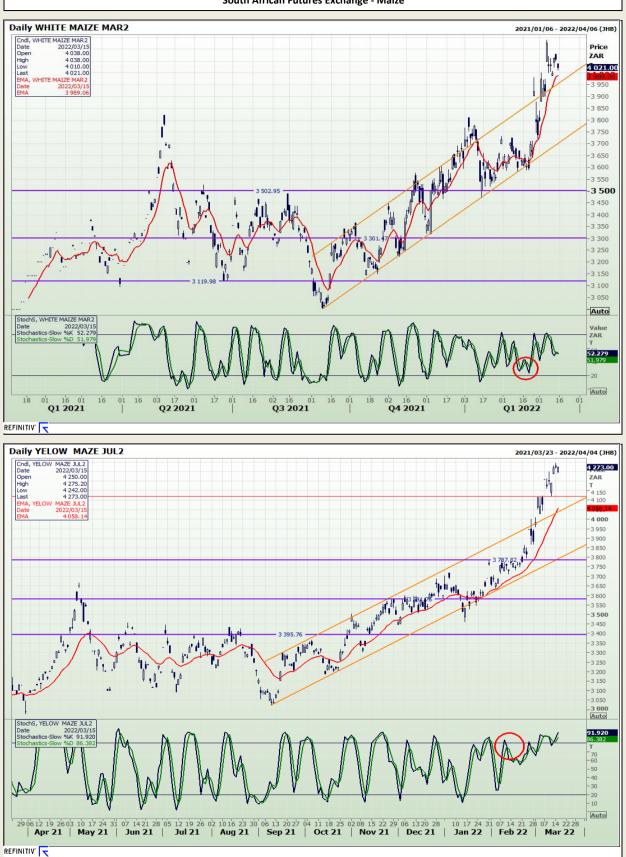

# **Technical Analysis**

South African Futures Exchange - Maize

DISCLAIMER: This report has been prepared by GroCapital Financial Services Pty Ltd, a wholly owned subsidiary of AFGRI Operations Limitedis provided to you for information purposes only.GROCAPITAL AND AFGRI hereby certify that the views expressed in this report were obtained from sources which GROCAPITAL AND AFGRI consider to be reliable.GROCAPITAL AND AFGRI do not make any representations or give any guarantees or warranties, expressed or implied, as to the correctness, accuracy or completeness of the report.NetNether GROCAPITAL AND AFGRI, nor any affiliate, nor any of their respective officers, directors, partners or employees, shall assume any liability for any losses arising from errors or omissions in the opnions, forecasts or information, irrespective of whether there has been any negligence by GroCapital and AFGRI, their affiliate, or their respective officers, directors, partners or employees, regardless of whether such damages were foreseen or unforeseen. The information contained in this report is confidential and may be subject to legal privilege. This report is not intended to not should it be taken to create any legal relations or contractual relations.

Market Report : 16 March 2022