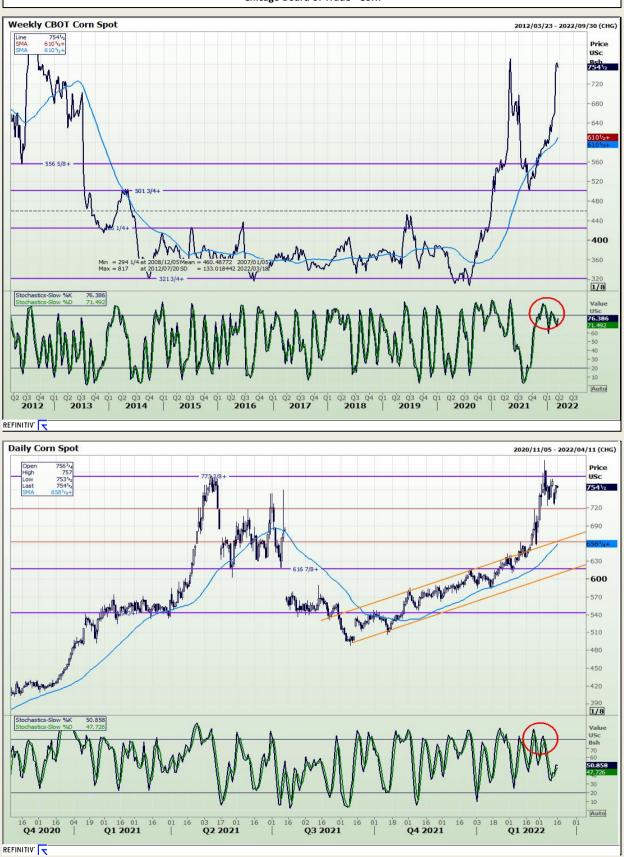

## **Technical Analysis**

Chicago Board of Trade - Corn

DISCLAIMER: This report has been prepared by GroCapital Financial Services Pty Ltd, a wholly owned subsidiary of AFGRI Operations Limitedis provided to you for information purposes only.GROCAPITAL AND AFGRI hereby certify that the views expressed in this report were obtained from sources which GROCAPITAL AND AFGRI consider to be reliable.GROCAPITAL AND AFGRI do not make any representations or give any guarantees or warranties, expressed or implied, as to the correctness, accuracy or completeness of the report.Nether GROCAPITAL AND AFGRI, nor any affiliate, nor any of their respective officers, directors, partners or employees, shall assume any liability for any losses arising from errors or omissions in the opinions, forecasts or information, irrespective of whether there has been any negligence by GroCapital and AFGRI, their affiliate, or their respective officers, directors, partners or employees, regardless of whether such damages were foreseen or unforeseen. The information contained in this report is confidential and may be subject to legal privilege. This report is not intended to not should it be taken to create any legal relations or contractual relations.

Jannie van Der Watt - 011 063 2729 Susan Mittermeier - 011 063 2720 Willem Peyper - 011 063 2724 Johan Du Toit - 011 063 2723

Market Report : 16 March 2022