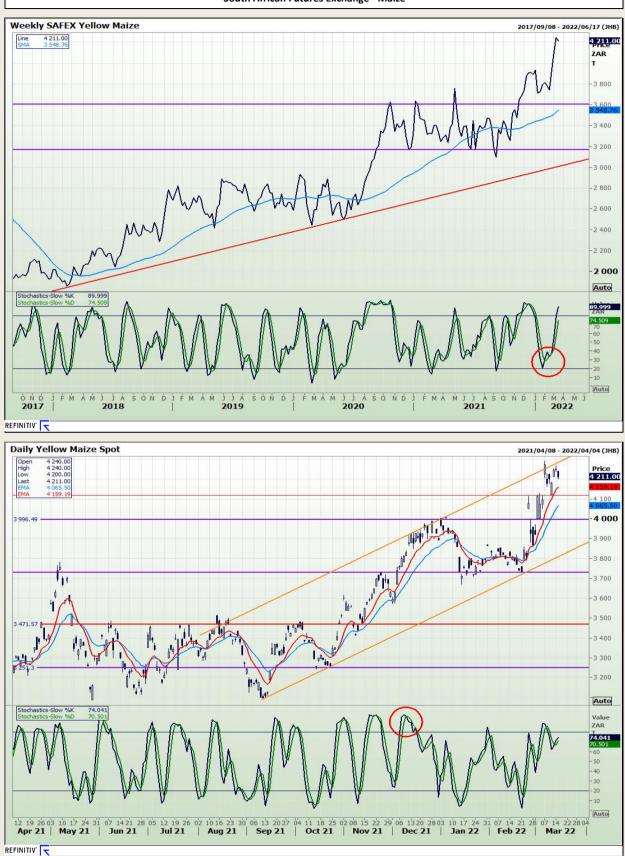

# **Technical Analysis**

South African Futures Exchange - Maize

DISCLAIMER: This report has been prepared by GroCapital Financial Services Pty Ltd, a wholly owned subsidiary of AFGRI Operations Limitedis provided to you for information purposes only.GROCAPITAL AND AFGRI hereby certify that the views expressed in this report were obtained from sources which GROCAPITAL AND AFGRI consider to be reliable.GROCAPITAL AND AFGRI do not make any representations or give any guarantees or warranties, expressed or implied, as to the correctness, accuracy or completeness of the report.Neither GROCAPITAL AND AFGRI, nor any affiliate, nor any of their respective officers, directors, partners or employees, respirations in the opinions, forecasts or information, irrespective of whether there has been any negligence by GroCapital and AFGRI, their affiliate, or their respective officers, directors, partners or employees, regardless of whether such damages were foreseen or unforeseen. The information contained in this report is confidential and may be subject to legal privilege. This report is not intended to not should it be taken to create any legal relations or contractual relations.

Market Report : 16 March 2022