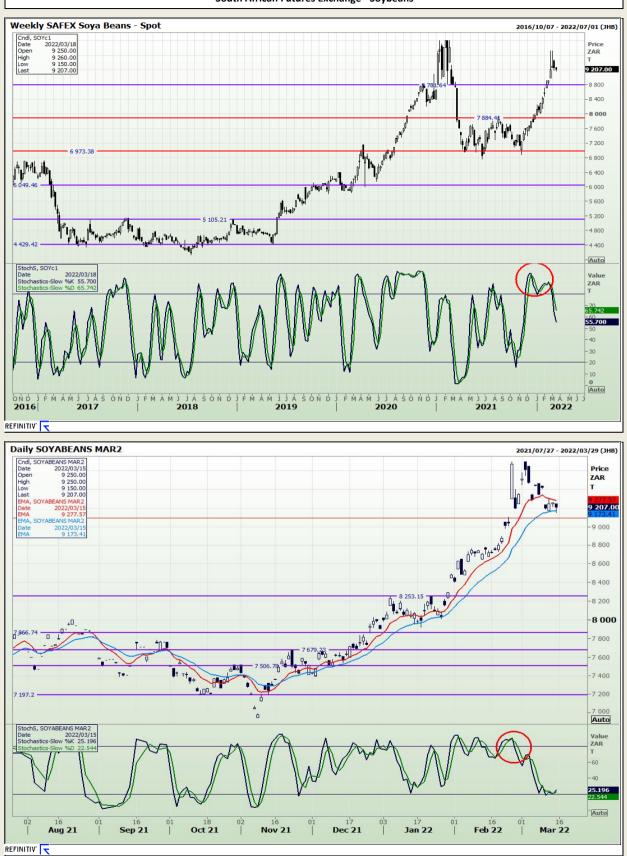

## **Technical Analysis**

South African Futures Exchange - Soybeans

DISCLAIMER: This report has been prepared by GroCapital Financial Services Pty Ltd, a wholly owned subsidiary of AFGRI Operations Limitedis provided to you for information purposes only.GROCAPITAL AND AFGRI hereby certify that the views expressed in this report were obtained from sources which GROCAPITAL AND AFGRI consider to be reliable.GROCAPITAL AND AFGRI do not make any representations or give any guarantees or warranties, expressed or implied, as to the correctness, accuracy or completeness of the report.Nether GROCAPITAL AND AFGRI, nor any affiliate, nor any of their respective officers, directors, partners or employees, shall assume any liability for any losses arising from errors or omissions in the opinions, forecasts or information, irrespective of whether there has been any negligence by GroCapital and AFGRI, their affiliate, or their respective officers, directors, partners or employees, regardless of whether such damages were foreseen or unforeseen. The information contained in this report is confidential and may be subject to legal privilege. This report is not intended to not should it be taken to create any legal relations or contractual relations.

Market Report : 16 March 2022