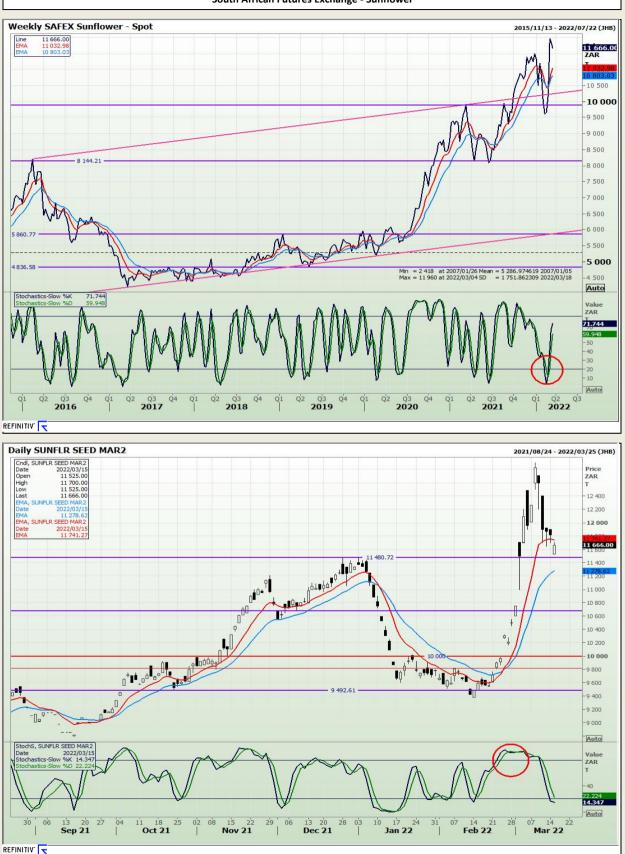

Market Report : 16 March 2022

# **Technical Analysis**

South African Futures Exchange - Sunflower

DISCLAIMER: This report has been prepared by GroCapital Financial Services Pty Ltd, a wholly owned subsidiary of AFGRI Operations Limitedis provided to you for information purposes only.GROCAPITAL AND AFGRI hereby certify that the views expressed in this report were obtained from sources which GROCAPITAL AND AFGRI consider to be reliable.GROCAPITAL AND AFGRI do not make any representations or give any guarantees or warranties, expressed or implied, as to the correctness, accuracy or completeness of the report.NetNether GROCAPITAL AND AFGRI, nor any affiliate, nor any of their respective officers, directors, partners or employees, shall assume any liability for any losses arising from errors or omissions in the opnions, forecasts or information, irrespective of whether there has been any negligence by GroCapital and AFGRI, their affiliate, or their respective officers, directors, partners or employees, regardless of whether such damages were foreseen or unforeseen. The information contained in this report is confidential and may be subject to legal privilege. This report is not intended to not should it be taken to create any legal relations or contractual relations.