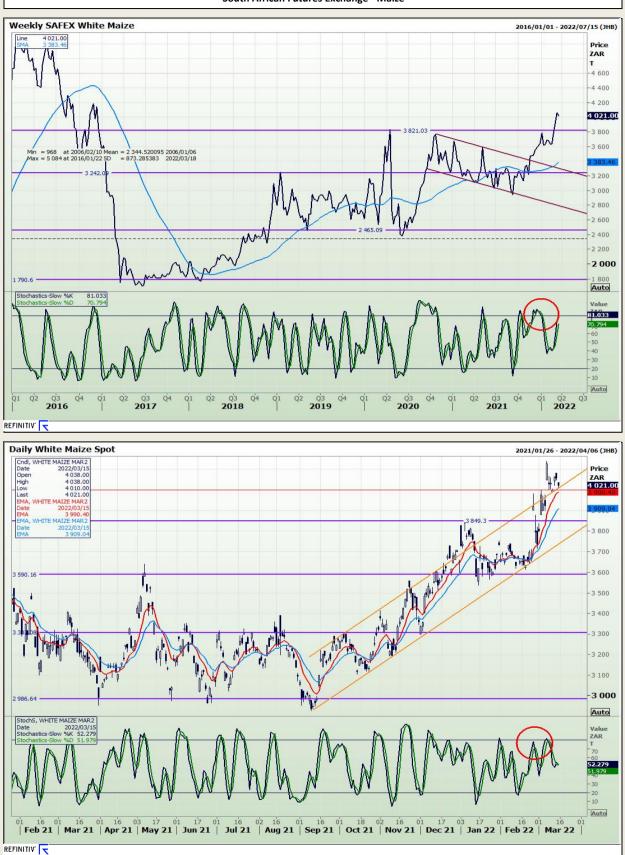

# **Technical Analysis**

South African Futures Exchange - Maize

DISCLAIMER: This report has been prepared by GroCapital Financial Services Pty Ltd, a wholly owned subsidiary of AFGRI Operations Limitedis provided to you for information purposes only.GROCAPITAL AND AFGRI hereby certify that the views expressed in this report were obtained from sources which GROCAPITAL AND AFGRI consider to be reliable.GROCAPITAL AND AFGRI do not make any representations or give any guarantees or warranties, expressed or implied, as to the correctness, accuracy or completeness of the report.Neither GROCAPITAL AND AFGRI, nor any affiliate, nor any of their respective officers, directors, partners or employees, shall assume any liability for any losses arising from errors or omissions in the opnions, forecasts or information, irrespective of whether there has been any negligence by GroCapital and AFGRI, their affiliate, or their respective officers, directors, partners or employees, regardless of whether such damages were foreseen or unforeseen. The information contained in this report is confidential and may be subject to legal privilege. This report is not intended to not should it be taken to create any legal relations or contractual relations.

Market Report : 16 March 2022