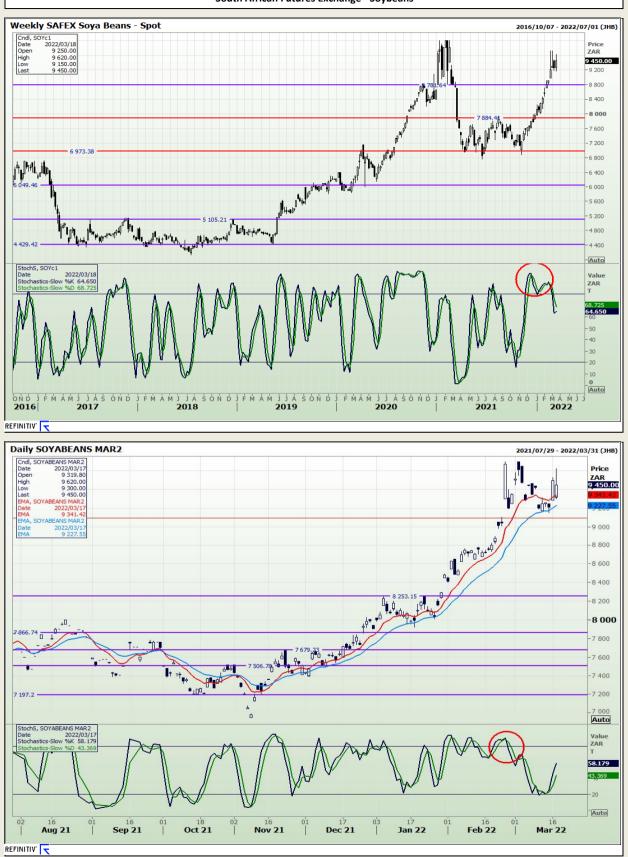

## **Technical Analysis**

South African Futures Exchange - Soybeans

DISCLAIMER: This report has been prepared by GroCapital Financial Services Pty Ltd, a wholly owned subsidiary of AFGRI Operations Limitedis provided to you for information purposes only.GROCAPITAL AND AFGRI hereby certify that the views expressed in this report were obtained from sources which GROCAPITAL AND AFGRI consider to be reliable.GROCAPITAL AND AFGRI do not make any representations or give any guarantees or warranties, expressed or implied, as to the correctness, accuracy or completeness of the report.NetNether GROCAPITAL AND AFGRI, nor any affiliate, nor any of their respective officers, directors, partners or employees, shall assume any liability for any losses arising from errors or omissions in the opnions, forecasts or information, irrespective of whether there has been any negligence by GroCapital and AFGRI, their affiliate, or their respective officers, directors, partners or employees, regardless of whether such damages were foreseen or unforeseen. The information contained in this report is confidential and may be subject to legal privilege. This report is not intended to not should it be taken to create any legal relations or contractual relations.