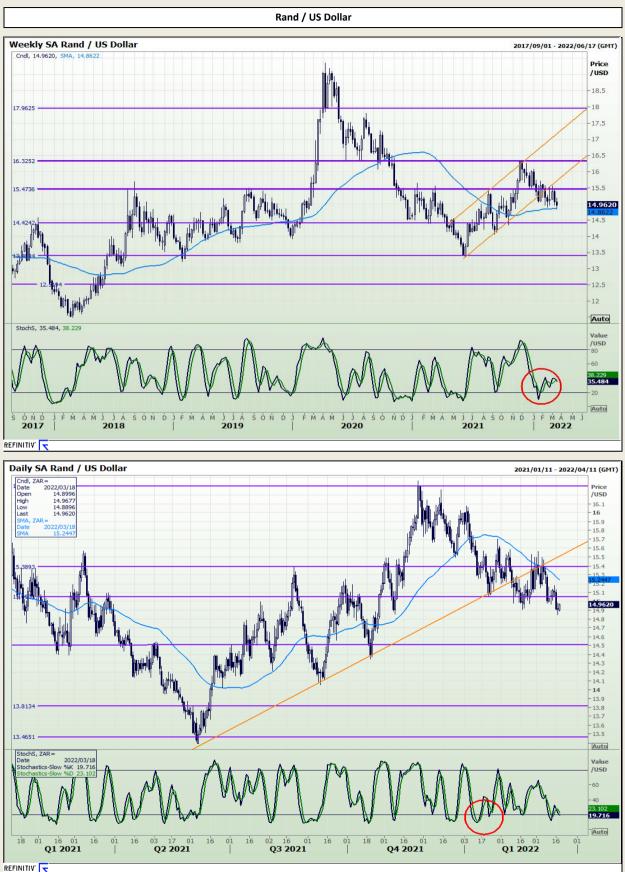

Market Report : 18 March 2022

**Technical Analysis** 

DISCLAIMER: This report has been prepared by GroCapital Financial Services Pty Ltd , a wholly owned subsidiary of AFGRI Operations Limitedis provided to you for information purposes only.GROCAPITAL AND AFGRI hereby certify that the views expressed in this report were obtained from sources which GROCAPITAL AND AFGRI consider to be reliable.GROCAPITAL AND AFGRI do not make any representations or give any guarantees or warranties, expressed or implied, as to the correctness, accuracy or completeness of the report. Neither GROCAPITAL AND AFGRI, nor any affiliate, nor any of their respective officers, directors, partners or employees shall assume any liability for any losses arising from errors or omissions in the opinions, forecasts or information, irrespective of whether there has been any negligence by GroCapital and AFGRI, their affiliate, or their respective officers, directors, partners or employees, regardless of whether such damages were foreseen or unforeseen. The information contained in this report is confidential and may be subject to legal privilege. This report is not intended to not should it be taken to create any legal relations or contractual relatio

Jannie van Der Watt - 011 063 2729 Susan Mittermeier - 011 063 2720 Willem Peyper - 011 063 2724 Johan Du Toit - 011 063 2723

Market Report : 18 March 2022

200

100

0 Auto

Q1 22

**Technical Analysis** 