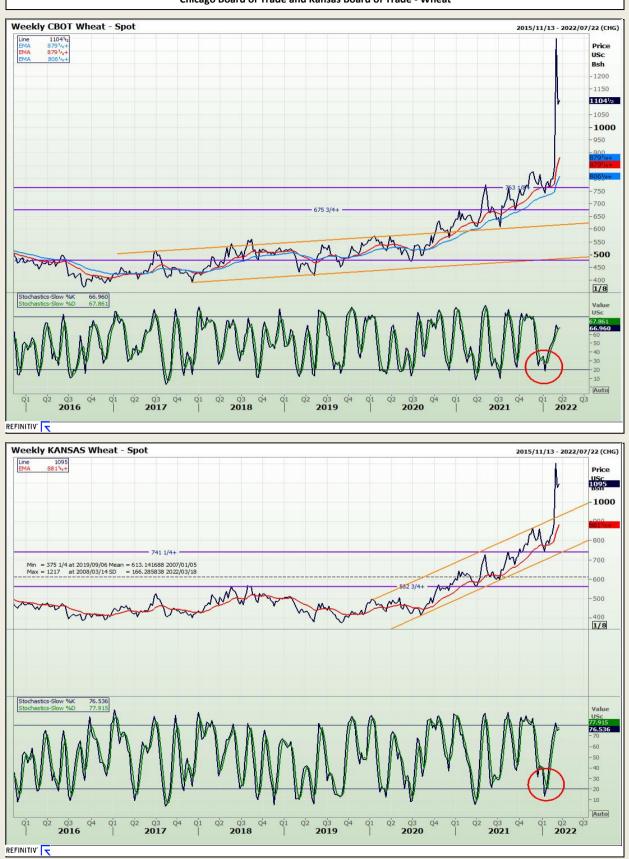

# **Technical Analysis**

Chicago Board of Trade and Kansas Board of Trade - Wheat

DISCLAIMER: This report has been prepared by GroCapital Financial Services Pty Ltd, a wholly owned subsidiary of AFGRI Operations Limitedis provided to you for information purposes only.GROCAPITAL AND AFGRI hereby certify that the views expressed in this report were obtained from sources which GROCAPITAL AND AFGRI consider to be reliable.GROCAPITAL AND AFGRI do not make any representations or give any guarantees or warranties, expressed or implied, as to the correctness, accuracy or completeness of the report.NetNether GROCAPITAL AND AFGRI, nor any affiliate, nor any of their respective officers, directors, partners or employees, shall assume any liability for any losses arising from errors or omissions in the opnions, forecasts or information, irrespective of whether there has been any negligence by GroCapital and AFGRI, their affiliate, or their respective officers, directors, partners or employees, regardless of whether such damages were foreseen or unforeseen. The information contained in this report is confidential and may be subject to legal privilege. This report is not intended to not should it be taken to create any legal relations or contractual relations.

Jannie van Der Watt - 011 063 2729 Susan Mittermeier - 011 063 2720 Willem Peyper - 011 063 2724 Johan Du Toit - 011 063 2723

Market Report : 18 March 2022