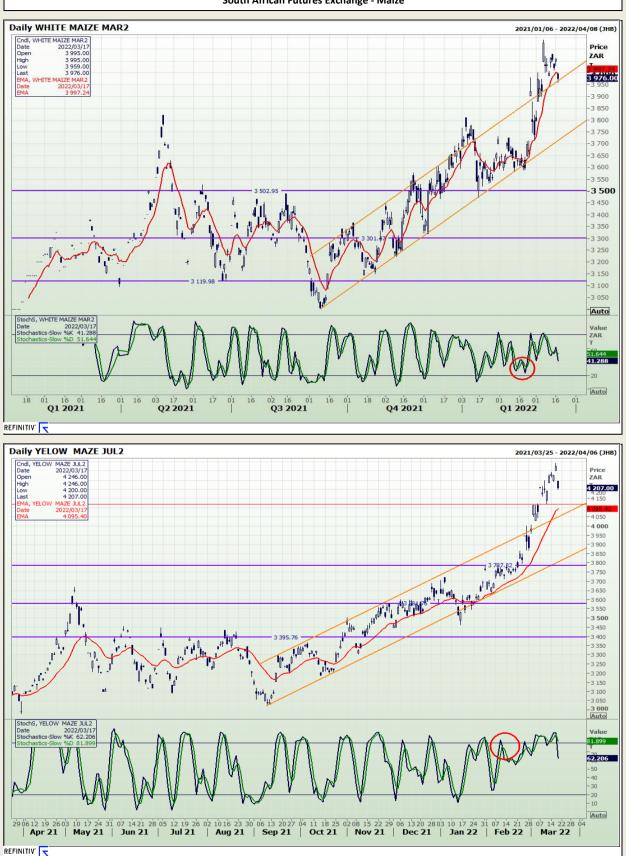

# **Technical Analysis**

South African Futures Exchange - Maize

DISCLAIMER: This report has been prepared by GroCapital Financial Services Pty Ltd, a wholly owned subsidiary of AFGRI Operations Limitedis provided to you for information purposes only.GROCAPITAL AND AFGRI hereby certify that the views expressed in this report were obtained from sources which GROCAPITAL AND AFGRI consider to be reliable.GROCAPITAL AND AFGRI do not make any representations or give any guarantees or warranties, expressed or implied, as to the correctness, accuracy or completeness of the report.Neither GROCAPITAL AND AFGRI, nor any affiliate, nor any of their respective officers, directors, partners or employees, as any lability for any losses arising from errors or omissions in the opinions, forecasts or information, irrespective of whether there has been any negligence by GroCapital and AFGRI, their affiliate, or their respective officers, directors, partners or employees, regardless of whether such damages were foreseen or unforeseen. The information contained in this report is confidential and may be subject to legal privilege. This report is not intended to not should it be taken to create any legal relations or contractual relations.

Market Report : 18 March 2022