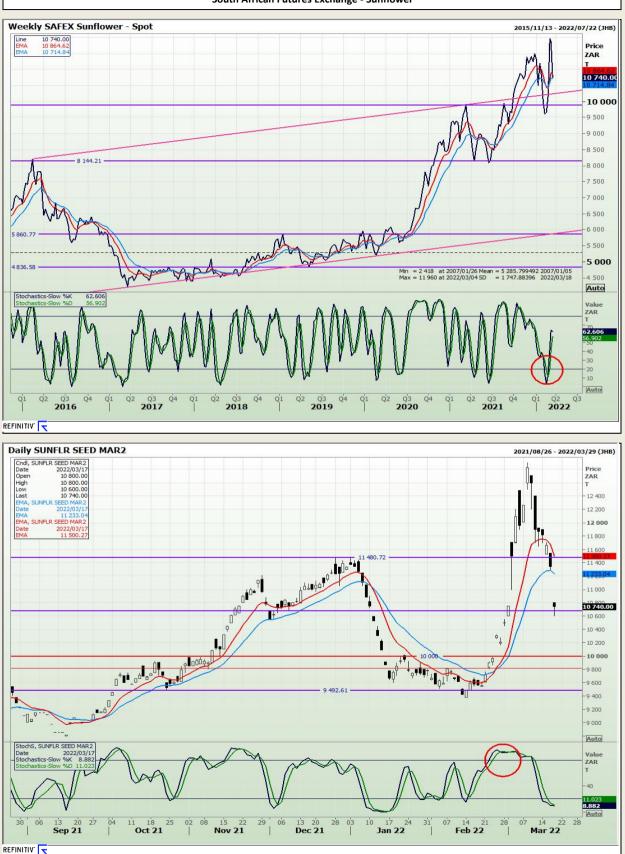

# **Technical Analysis**

South African Futures Exchange - Sunflower

DISCLAIMER: This report has been prepared by GroCapital Financial Services Pty Ltd, a wholly owned subsidiary of AFGRI Operations Limitedis provided to you for information purposes only.GROCAPITAL AND AFGRI hereby certify that the views expressed in this report were obtained from sources which GROCAPITAL AND AFGRI consider to be reliable.GROCAPITAL AND AFGRI do not make any representations or give any guarantees or warranties, expressed or implied, as to the correctness, accuracy or completeness of the report.Nether GROCAPITAL AND AFGRI, nor any affiliate, nor any of their respective officers, directors, partners or employees, shall assume any liability for any losses arising from errors or omissions in the opinions, forecasts or information, irrespective of whether there has been any negligence by GroCapital and AFGRI, their affiliate, or their respective officers, directors, partners or employees, regardless of whether such damages were foreseen or unforeseen. The information contained in this report is confidential and may be subject to legal privilege. This report is not intended to not should it be taken to create any legal relations or contractual relations.