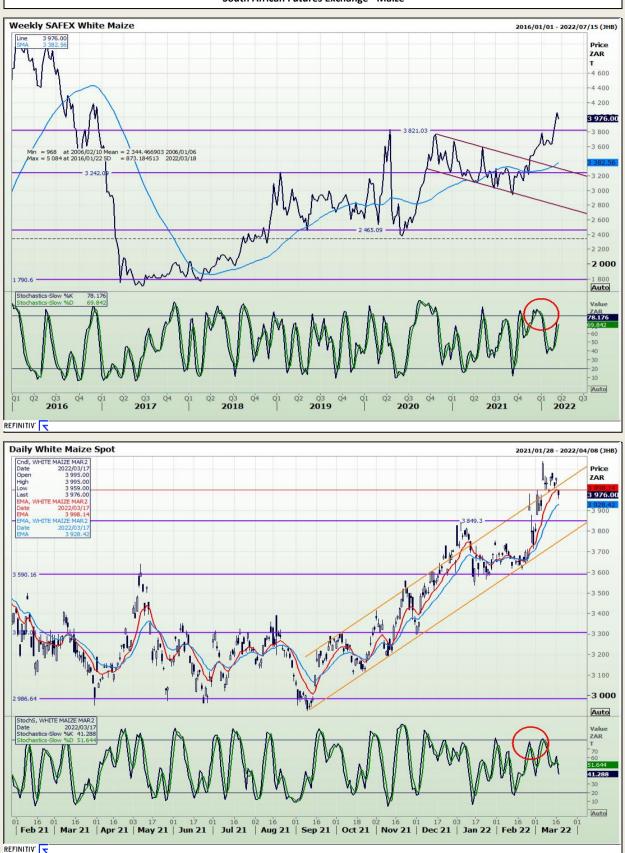

# **Technical Analysis**

South African Futures Exchange - Maize

DISCLAIMER: This report has been prepared by GroCapital Financial Services Pty Ltd, a wholly owned subsidiary of AFGRI Operations Limitedis provided to you for information purposes only.GROCAPITAL AND AFGRI hereby certify that the views expressed in this report were obtained from sources which GROCAPITAL AND AFGRI consider to be reliable.GROCAPITAL AND AFGRI do not make any representations or give any guarantees or warranties, expressed or implied, as to the correctness, accuracy or completeness of the report.Neither GROCAPITAL AND AFGRI, nor any affiliate, nor any of their respective officers, directors, partners or employees, as any lability for any losses arising from errors or omissions in the opinions, forecasts or information, irrespective of whether there has been any negligence by GroCapital and AFGRI, their affiliate, or their respective officers, directors, partners or employees, regardless of whether such damages were foreseen or unforeseen. The information contained in this report is confidential and may be subject to legal privilege. This report is not intended to not should it be taken to create any legal relations or contractual relations.

Market Report : 18 March 2022