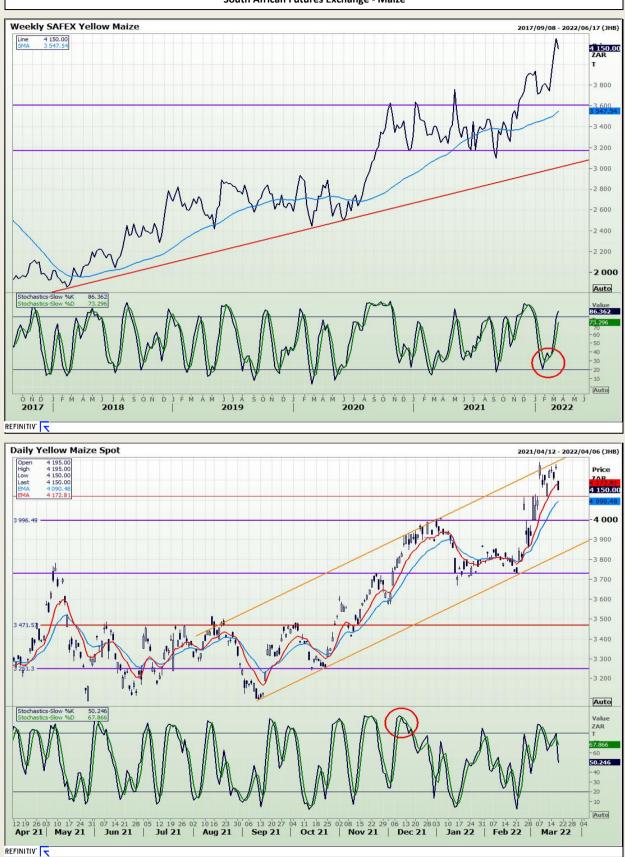

# **Technical Analysis**

South African Futures Exchange - Maize

DISCLAIMER: This report has been prepared by GroCapital Financial Services Pty Ltd, a wholly owned subsidiary of AFGRI Operations Limitedis provided to you for information purposes only.GROCAPITAL AND AFGRI hereby certify that the views expressed in this report were obtained from sources which GROCAPITAL AND AFGRI consider to be reliable.GROCAPITAL AND AFGRI do not make any representations or give any guarantees or warranties, expressed or implied, as to the correctness, accuracy or completeness of the report.Neither GROCAPITAL AND AFGRI, nor any affiliate, nor any of their respective officers, directors, partners or employees, shall assume any liability for any losses arising from errors or omissions in the opnions, forecasts or information, irrespective of whether there has been any negligence by GroCapital and AFGRI, their affiliate, or their respective officers, directors, partners or employees, regardless of whether such damages were foreseen or unforeseen. The information contained in this report is confidential and may be subject to legal privilege. This report is not intended to not should it be taken to create any legal relations or contractual relations.

Market Report : 18 March 2022