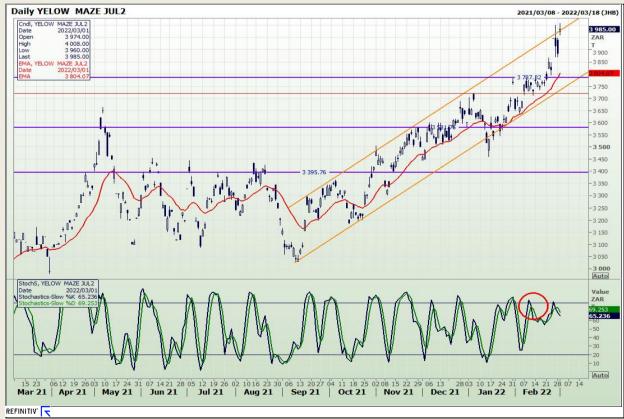

# **Technical Analysis**

South African Futures Exchange - Maize

Market Report : 02 March 2022

3rd Floor, AFGRI Building 12 Byls Bridge Boulevard Highveld Extension 73