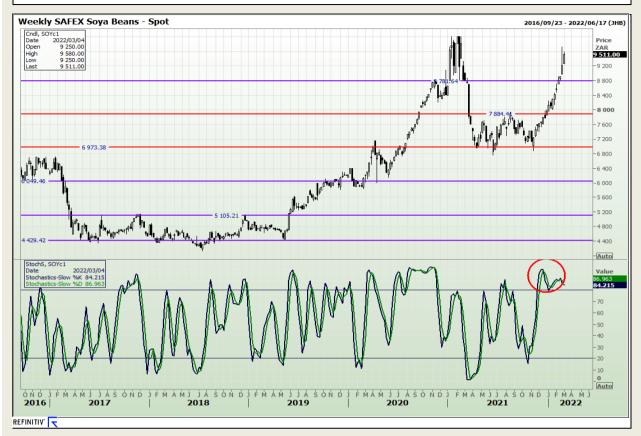

## **Technical Analysis**

**South African Futures Exchange - Soybeans** 

Market Report : 02 March 2022

3rd Floor, AFGRI Building 12 Byls Bridge Boulevard Highveld Extension 73