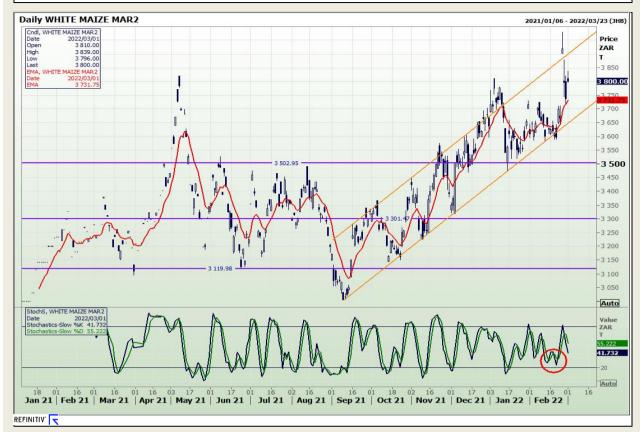

# **Technical Analysis**

South African Futures Exchange - Maize

Market Report : 02 March 2022

3rd Floor, AFGRI Building 12 Byls Bridge Boulevard Highveld Extension 73