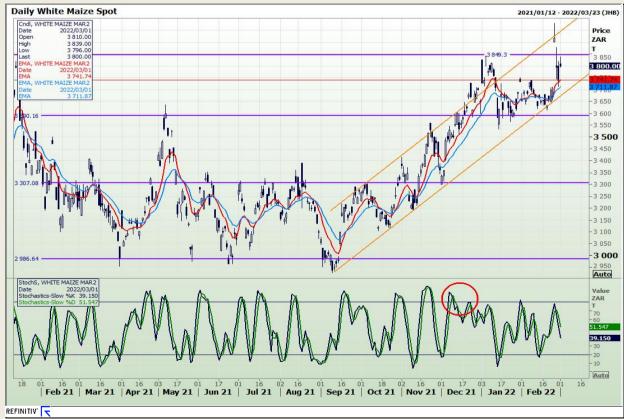

## **Technical Analysis**

South African Futures Exchange - Maize

Market Report : 02 March 2022

3rd Floor, AFGRI Building 12 Byls Bridge Boulevard Highveld Extension 73

# **Technical Analysis**

South African Futures Exchange - Maize

Market Report: 02 March 2022

3rd Floor, AFGRI Building 12 Byls Bridge Boulevard Highveld Extension 73

# **Technical Analysis**

South African Futures Exchange - Maize

Market Report : 02 March 2022

3rd Floor, AFGRI Building 12 Byls Bridge Boulevard Highveld Extension 73