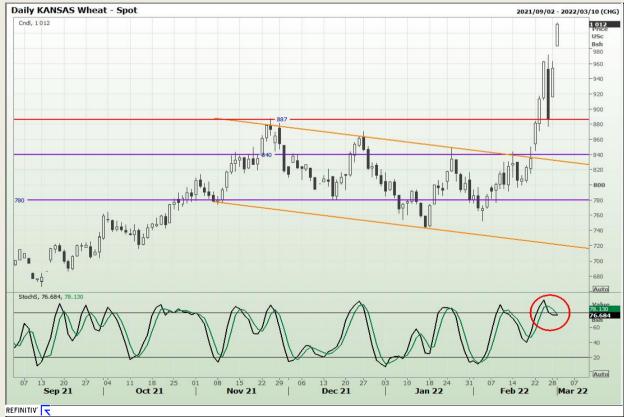

# **Technical Analysis**

Chicago Board of Trade and Kansas Board of Trade - Wheat

Market Report : 02 March 2022

3rd Floor, AFGRI Building 12 Byls Bridge Boulevard Highveld Extension 73