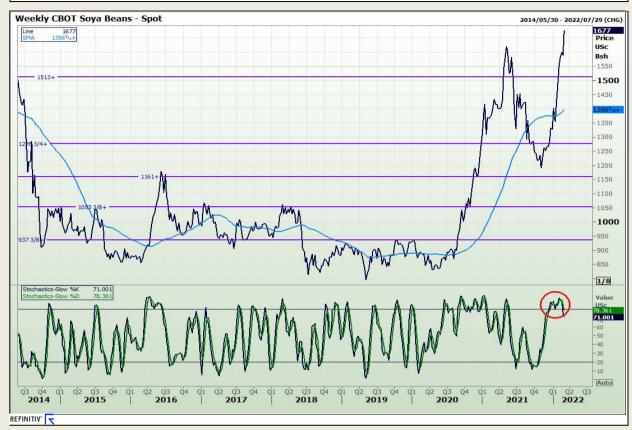

# **Technical Analysis**

Chicago Board of Trade - Soybeans

Market Report : 02 March 2022

3rd Floor, AFGRI Building 12 Byls Bridge Boulevard Highveld Extension 73