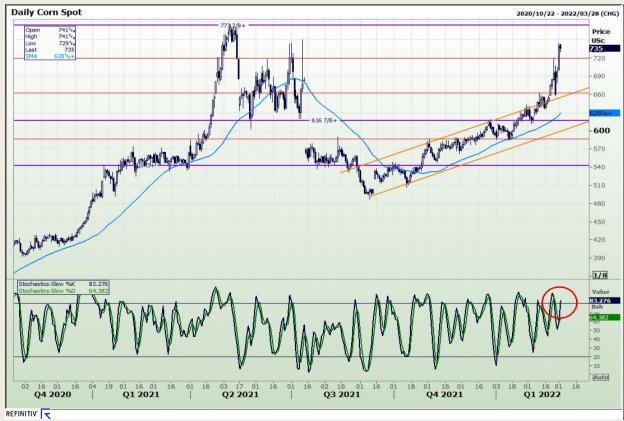

# **Technical Analysis**

Chicago Board of Trade - Corn

Market Report : 02 March 2022

3rd Floor, AFGRI Building 12 Byls Bridge Boulevard Highveld Extension 73