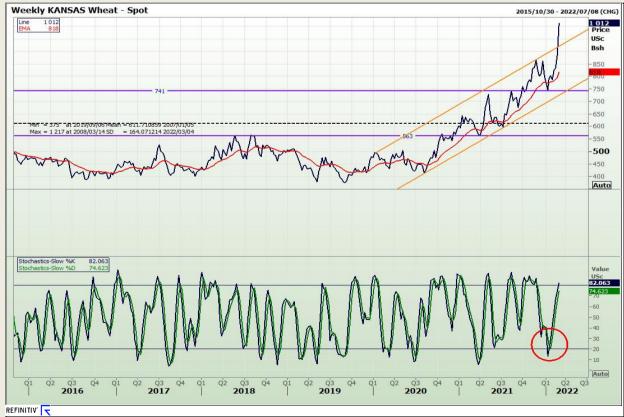

# **Technical Analysis**

Chicago Board of Trade and Kansas Board of Trade - Wheat

Market Report : 02 March 2022

3rd Floor, AFGRI Building 12 Byls Bridge Boulevard Highveld Extension 73