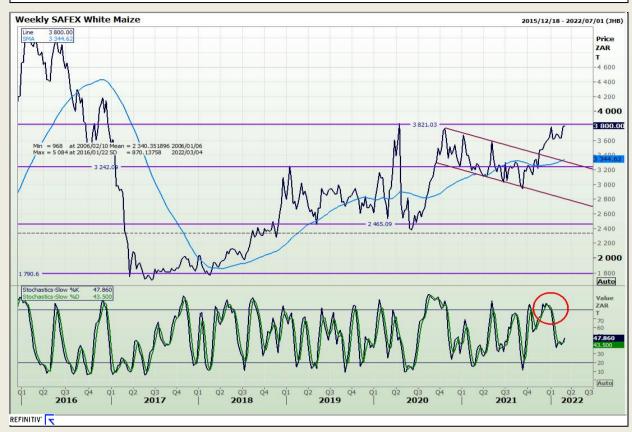

## **Technical Analysis**

South African Futures Exchange - Maize

Market Report : 02 March 2022

3rd Floor, AFGRI Building 12 Byls Bridge Boulevard Highveld Extension 73

# **Technical Analysis**

South African Futures Exchange - Maize

Market Report: 02 March 2022

3rd Floor, AFGRI Building 12 Byls Bridge Boulevard Highveld Extension 73

# **Technical Analysis**

South African Futures Exchange - Maize

Market Report : 02 March 2022

3rd Floor, AFGRI Building 12 Byls Bridge Boulevard Highveld Extension 73