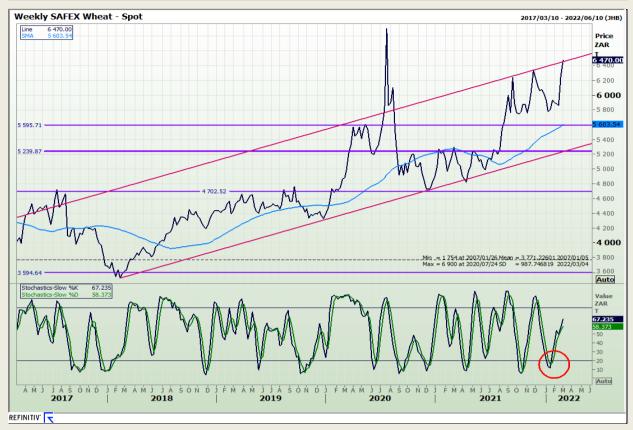

# **Technical Analysis**

South African Futures Exchange - Wheat

Market Report : 02 March 2022

3rd Floor, AFGRI Building 12 Byls Bridge Boulevard Highveld Extension 73