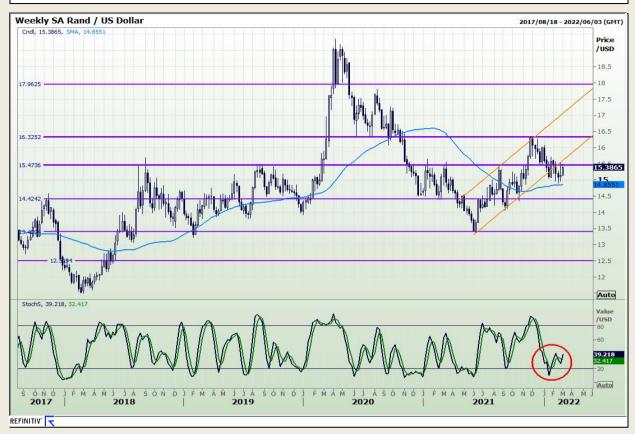

# **Technical Analysis**

Rand / US Dollar

Market Report : 02 March 2022

3rd Floor, AFGRI Building 12 Byls Bridge Boulevard Highveld Extension 73