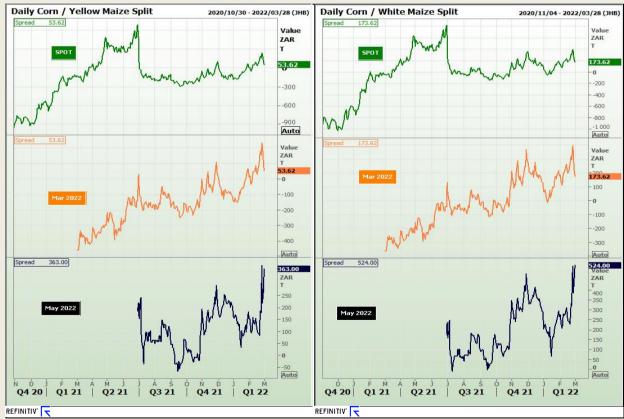

## **Technical Analysis**

**CBOT / SAFEX Spreads** 

Market Report : 02 March 2022

3rd Floor, AFGRI Building 12 Byls Bridge Boulevard Highveld Extension 73