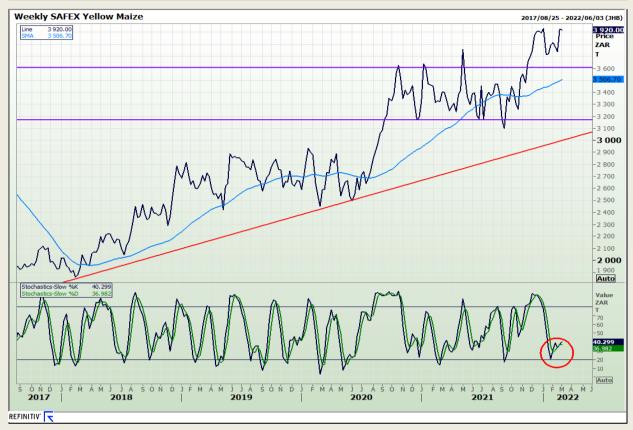

## **Technical Analysis**

South African Futures Exchange - Maize

Market Report : 02 March 2022

3rd Floor, AFGRI Building 12 Byls Bridge Boulevard Highveld Extension 73