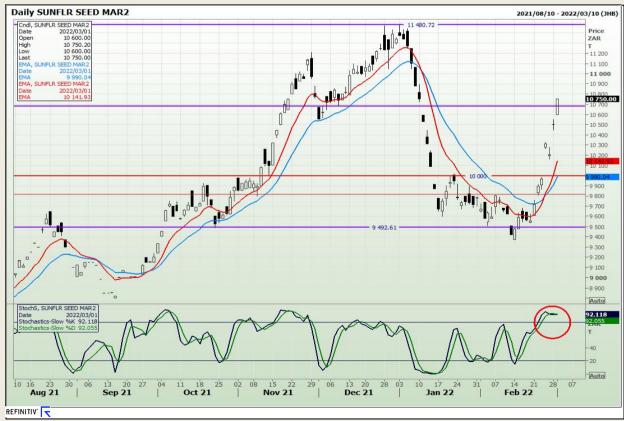

**Technical Analysis**

South African Futures Exchange - Wheat







Market Report : 02 March 2022

3rd Floor, AFGRI Building 12 Byls Bridge Boulevard Highveld Extension 73

# **Technical Analysis**

Chicago Board of Trade and Kansas Board of Trade - Wheat







Market Report : 02 March 2022

3rd Floor, AFGRI Building 12 Byls Bridge Boulevard Highveld Extension 73

# **Technical Analysis**

Chicago Board of Trade - Soybeans







Market Report : 02 March 2022

3rd Floor, AFGRI Building 12 Byls Bridge Boulevard Highveld Extension 73

## **Technical Analysis**

**South African Futures Exchange - Soybeans** 







Market Report : 02 March 2022

3rd Floor, AFGRI Building 12 Byls Bridge Boulevard Highveld Extension 73

# **Technical Analysis**

South African Futures Exchange - Sunflower