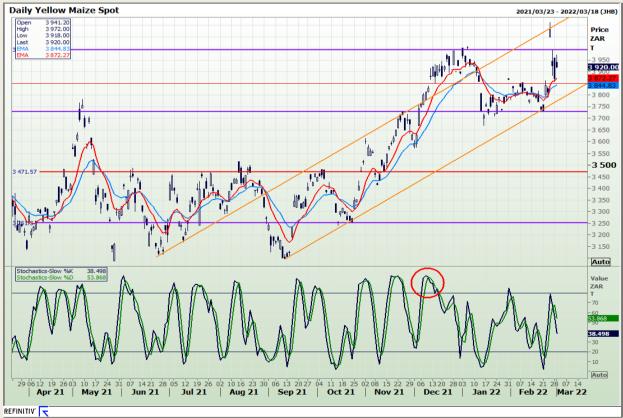

# **Technical Analysis**

South African Futures Exchange - Maize

Market Report: 02 March 2022

3rd Floor, AFGRI Building 12 Byls Bridge Boulevard Highveld Extension 73