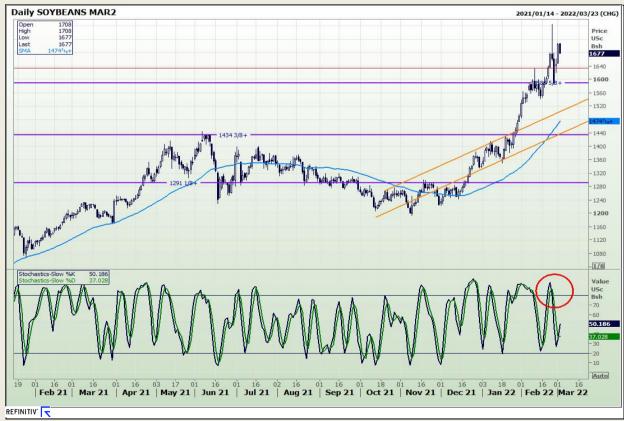

# **Technical Analysis**

Chicago Board of Trade - Soybeans

Market Report : 02 March 2022

3rd Floor, AFGRI Building 12 Byls Bridge Boulevard Highveld Extension 73