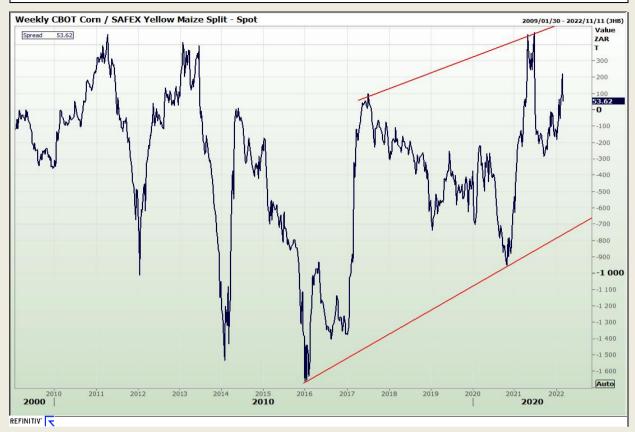

## **Technical Analysis**

**CBOT / SAFEX Spreads** 

Market Report : 02 March 2022

3rd Floor, AFGRI Building 12 Byls Bridge Boulevard Highveld Extension 73