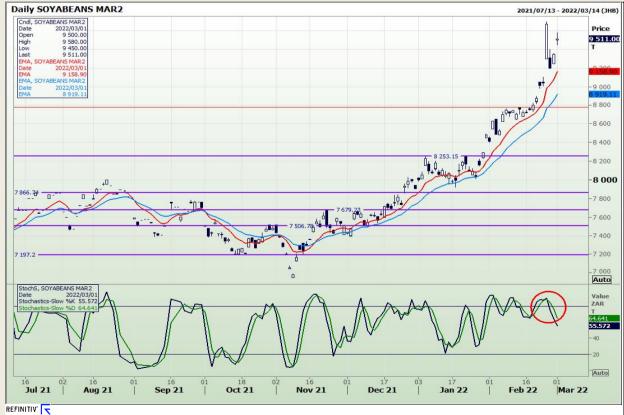

# **Technical Analysis**

Chicago Board of Trade - Soybeans

Market Report : 02 March 2022

3rd Floor, AFGRI Building 12 Byls Bridge Boulevard Highveld Extension 73