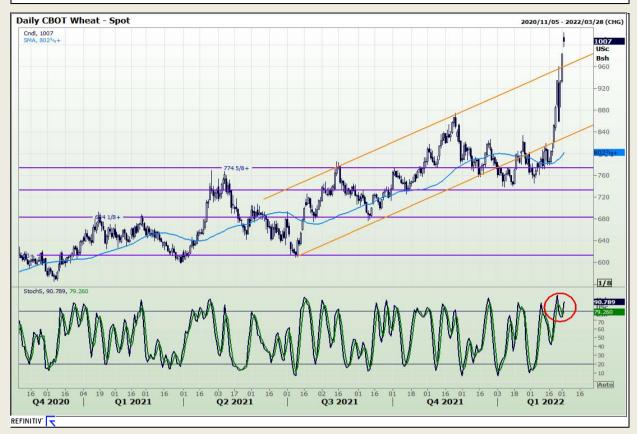

# **Technical Analysis**

Chicago Board of Trade and Kansas Board of Trade - Wheat

Market Report : 02 March 2022

3rd Floor, AFGRI Building 12 Byls Bridge Boulevard Highveld Extension 73