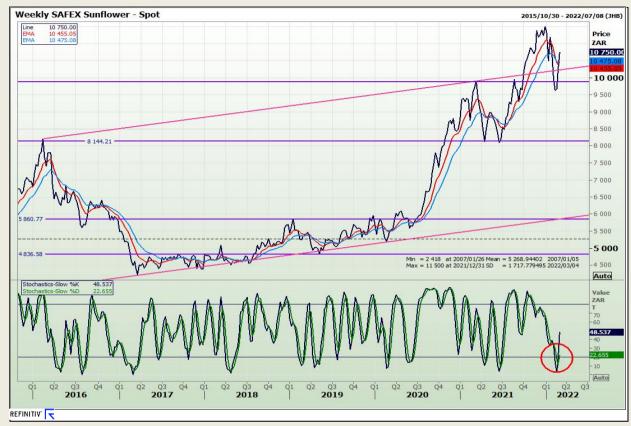

# **Technical Analysis**

South African Futures Exchange - Wheat







Market Report : 02 March 2022

3rd Floor, AFGRI Building 12 Byls Bridge Boulevard Highveld Extension 73

# **Technical Analysis**

Chicago Board of Trade and Kansas Board of Trade - Wheat







Market Report : 02 March 2022

3rd Floor, AFGRI Building 12 Byls Bridge Boulevard Highveld Extension 73

# **Technical Analysis**

Chicago Board of Trade - Soybeans







Market Report : 02 March 2022

3rd Floor, AFGRI Building 12 Byls Bridge Boulevard Highveld Extension 73

## **Technical Analysis**

**South African Futures Exchange - Soybeans** 







Market Report : 02 March 2022

3rd Floor, AFGRI Building 12 Byls Bridge Boulevard Highveld Extension 73

# **Technical Analysis**

South African Futures Exchange - Sunflower