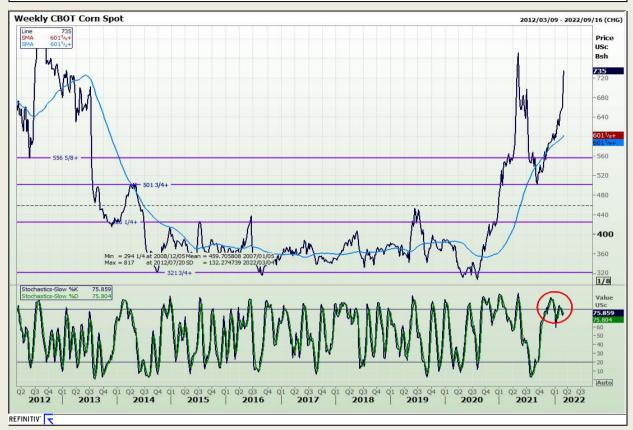

# **Technical Analysis**

Chicago Board of Trade - Corn

Market Report : 02 March 2022

3rd Floor, AFGRI Building 12 Byls Bridge Boulevard Highveld Extension 73