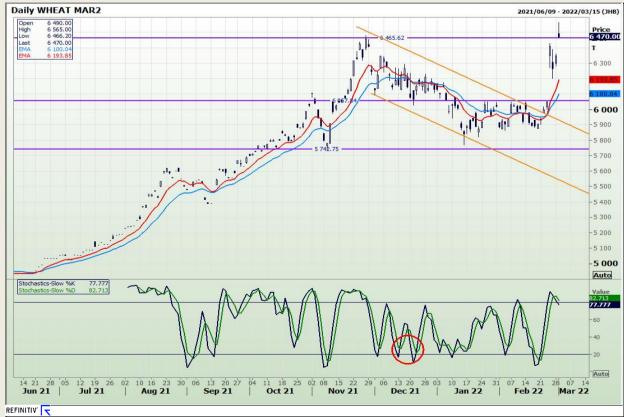

# **Technical Analysis**

Chicago Board of Trade and Kansas Board of Trade - Wheat

Market Report : 02 March 2022

3rd Floor, AFGRI Building 12 Byls Bridge Boulevard Highveld Extension 73