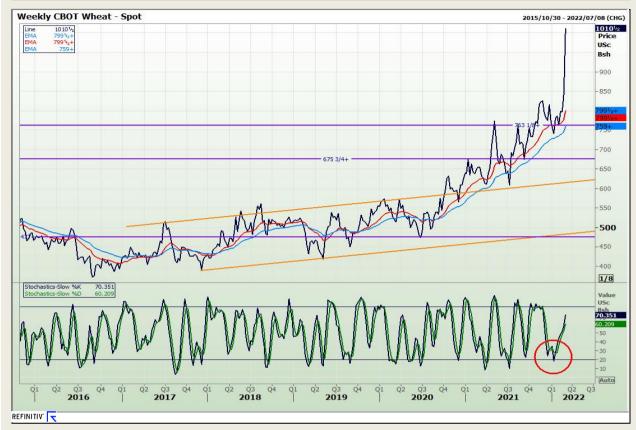

# **Technical Analysis**

Chicago Board of Trade and Kansas Board of Trade - Wheat

Market Report : 02 March 2022

3rd Floor, AFGRI Building 12 Byls Bridge Boulevard Highveld Extension 73