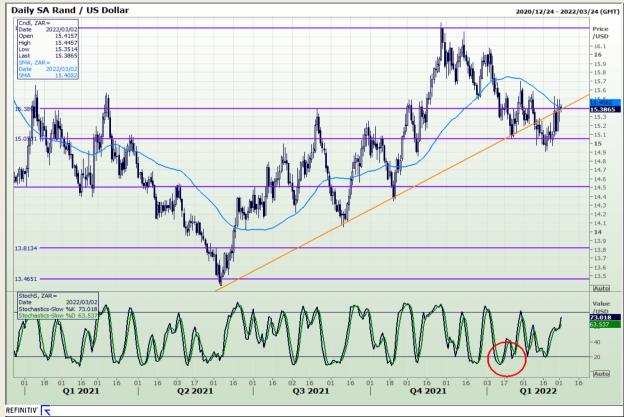

# **Technical Analysis**

Rand / US Dollar

Market Report : 02 March 2022

3rd Floor, AFGRI Building 12 Byls Bridge Boulevard Highveld Extension 73