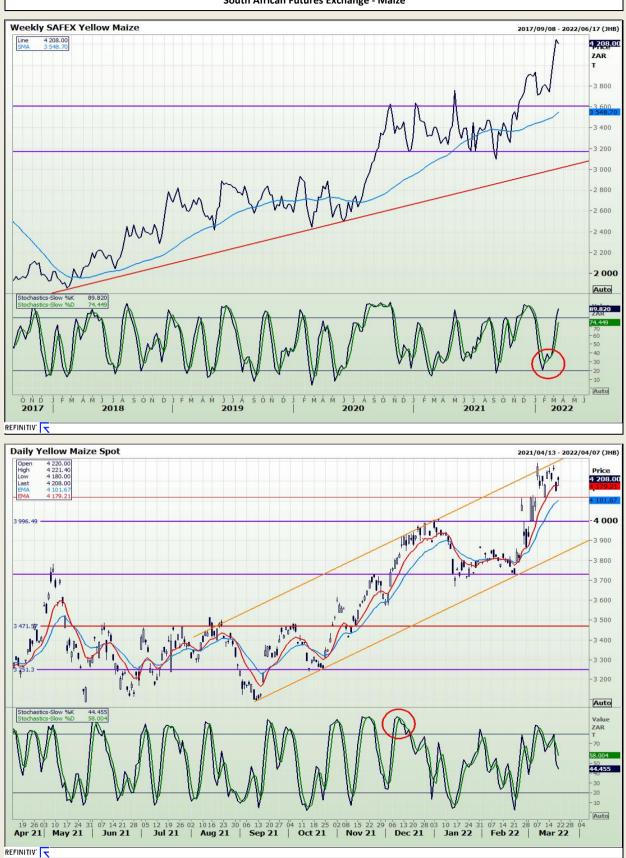

# **Technical Analysis**

South African Futures Exchange - Maize

DISCLAIMER: This report has been prepared by GroCapital Financial Services Pty Ltd, a wholly owned subsidiary of AFGRI Operations Limitedis provided to you for information purposes only.GROCAPITAL AND AFGRI hereby certify that the views expressed in this report were obtained from sources which GROCAPITAL AND AFGRI consider to be reliable.GROCAPITAL AND AFGRI do not make any representations or give any guarantees or warranties, expressed or implied, as to the correctness, accuracy or completeness of the report.Neither GROCAPITAL AND AFGRI, nor any affiliate, nor any of their respective officers, directors, partners or employees, as any lability for any losses arising from errors or omissions in the opinions, forecasts or information, irrespective of whether there has been any negligence by GroCapital and AFGRI, their affiliate, or their respective officers, directors, partners or employees, regardless of whether such damages were foreseen or unforeseen. The information contained in this report is confidential and may be subject to legal privilege. This report is not intended to not should it be taken to create any legal relations or contractual relations.

Market Report : 22 March 2022