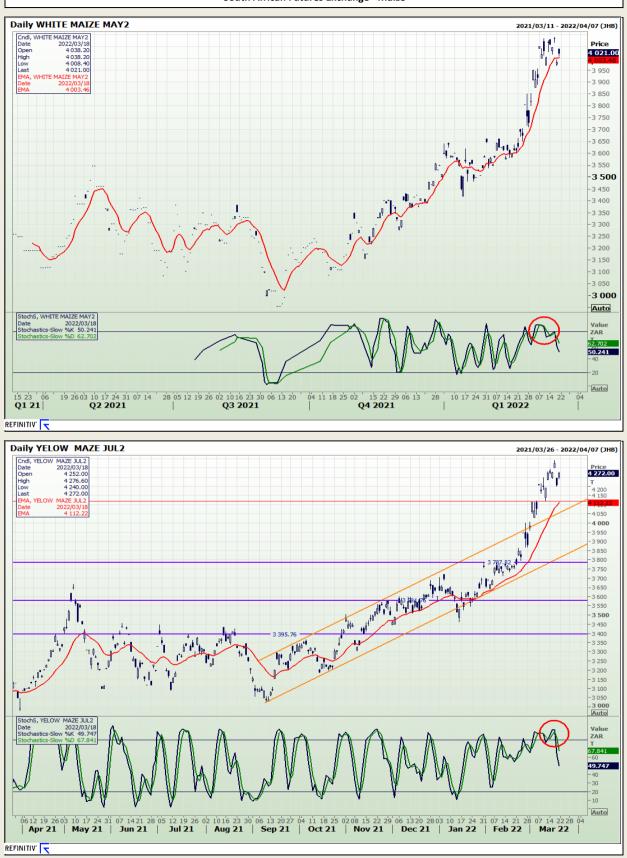

## **Technical Analysis**

South African Futures Exchange - Maize

DISCLAIMER: This report has been prepared by GroCapital Financial Services Pty Ltd, a wholly owned subsidiary of AFGRI Operations Limitedis provided to you for information purposes only.GROCAPITAL AND AFGRI hereby certify that the views expressed in this report were obtained from sources which GROCAPITAL AND AFGRI consider to be reliable.GROCAPITAL AND AFGRI do not make any representations or give any guarantees or warranties, expressed or implied, as to the correctness, accuracy or completeness of the report.Nether GROCAPITAL AND AFGRI, nor any affiliate, nor any of their respective officers, directors, partners or employees, shall assume any liability for any losses arising from errors or omissions in the opinions, forecasts or information, irrespective of whether there has been any negligence by GroCapital and AFGRI, their affiliate, or their respective officers, directors, partners or employees, regardless of whether such damages were foreseen or unforeseen. The information contained in this report is confidential and may be subject to legal privilege. This report is not intended to not should it be taken to create any legal relations or contractual relations.

Market Report : 22 March 2022