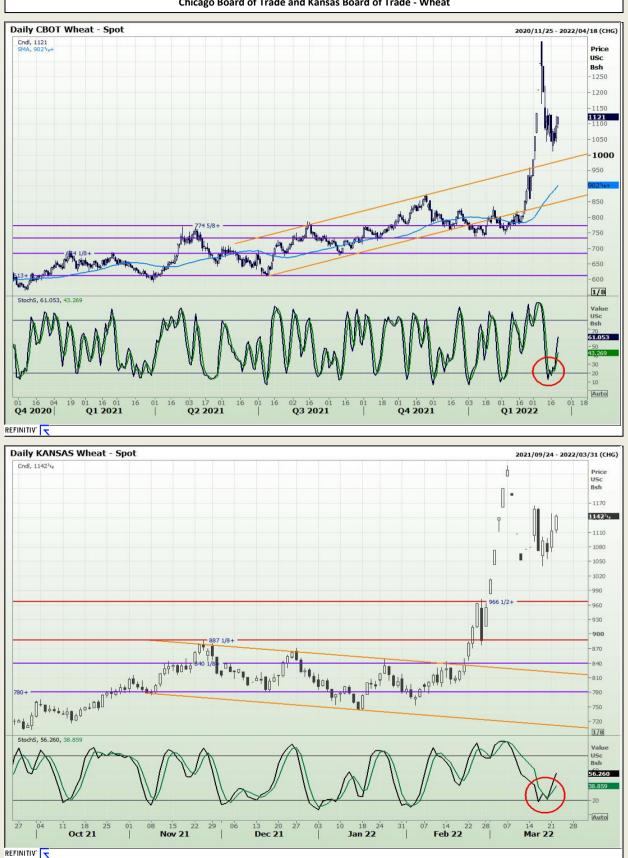

Market Report : 22 March 2022

# **Technical Analysis**

Chicago Board of Trade and Kansas Board of Trade - Wheat

DISCLAIMER: This report has been prepared by GroCapital Financial Services Pty Ltd, a wholly owned subsidiary of AFGRI Operations Limitedis provided to you for information purposes only.GROCAPITAL AND AFGRI hereby certify that the views expressed in this report were obtained from sources which GROCAPITAL AND AFGRI consider to be reliable.GROCAPITAL AND AFGRI do not make any representations or give any guarantees or warranties, expressed or implied, as to the correctness, accuracy or completeness of the report.NetNether GROCAPITAL AND AFGRI, nor any affiliate, nor any of their respective officers, directors, partners or employees, shall assume any liability for any losses arising from errors or omissions in the opnions, forecasts or information, irrespective of whether there has been any negligence by GroCapital and AFGRI, their affiliate, or their respective officers, directors, partners or employees, regardless of whether such damages were foreseen or unforeseen. The information contained in this report is confidential and may be subject to legal privilege. This report is not intended to not should it be taken to create any legal relations or contractual relations.