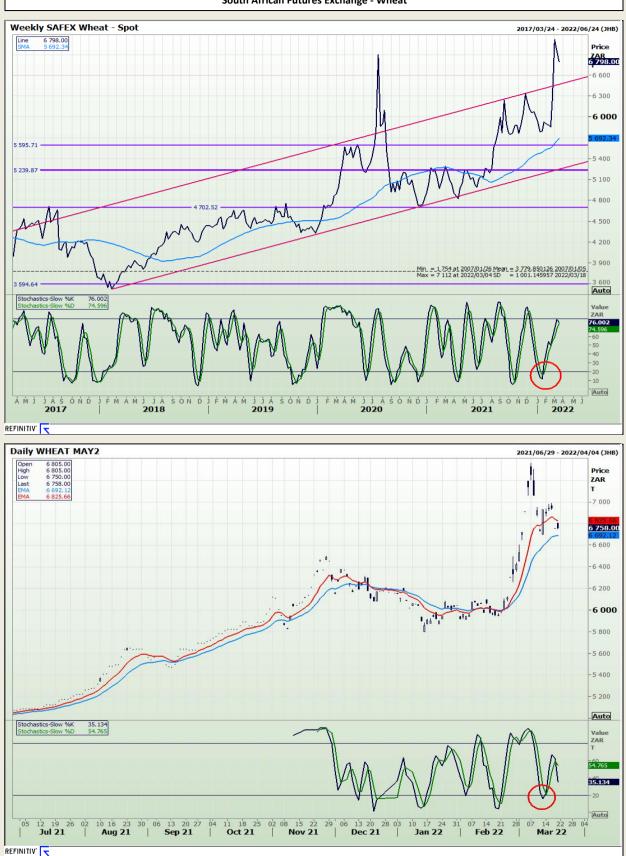

Market Report : 22 March 2022

# **Technical Analysis**

South African Futures Exchange - Wheat

DISCLAIMER: This report has been prepared by GroCapital Financial Services Pty Ltd, a wholly owned subsidiary of AFGRI Operations Limitedis provided to you for information purposes only.GROCAPITAL AND AFGRI hereby certify that the views expressed in this report were obtained from sources which GROCAPITAL AND AFGRI consider to be reliable.GROCAPITAL AND AFGRI do not make any representations or give any guarantees or warranties, expressed or implied, as to the correctness, accuracy or completeness of the report.Neither GROCAPITAL AND AFGRI, nor any affiliate, nor any of their respective officers, directors, partners or employees, as any lability for any losses arising from errors or omissions in the opinions, forecasts or information, irrespective of whether there has been any negligence by GroCapital and AFGRI, their affiliate, or their respective officers, directors, partners or employees, regardless of whether such damages were foreseen or unforeseen. The information contained in this report is confidential and may be subject to legal privilege. This report is not intended to not should it be taken to create any legal relations or contractual relations.