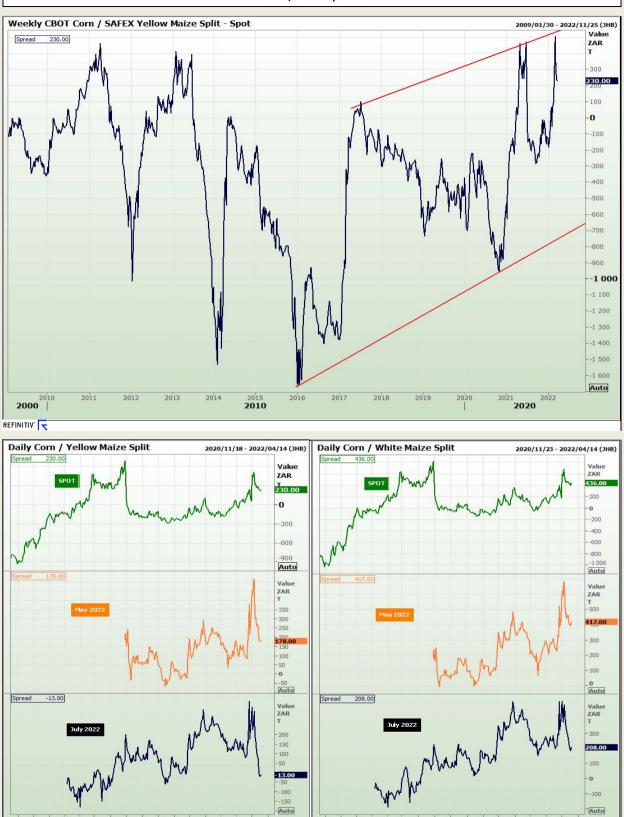

## **Technical Analysis**

**CBOT / SAFEX Spreads** 

REFINITIV T

Q3 21

Q4 21

Q1 22

Q1 21

Q2 21

REFINITIV'

Q1 21

Q2 21

Q3 21

Q4 21

Jannie van Der Watt - 011 063 2729 Susan Mittermeier - 011 063 2720 Willem Peyper - 011 063 2724 Johan Du Toit - 011 063 2723

Market Report : 22 March 2022