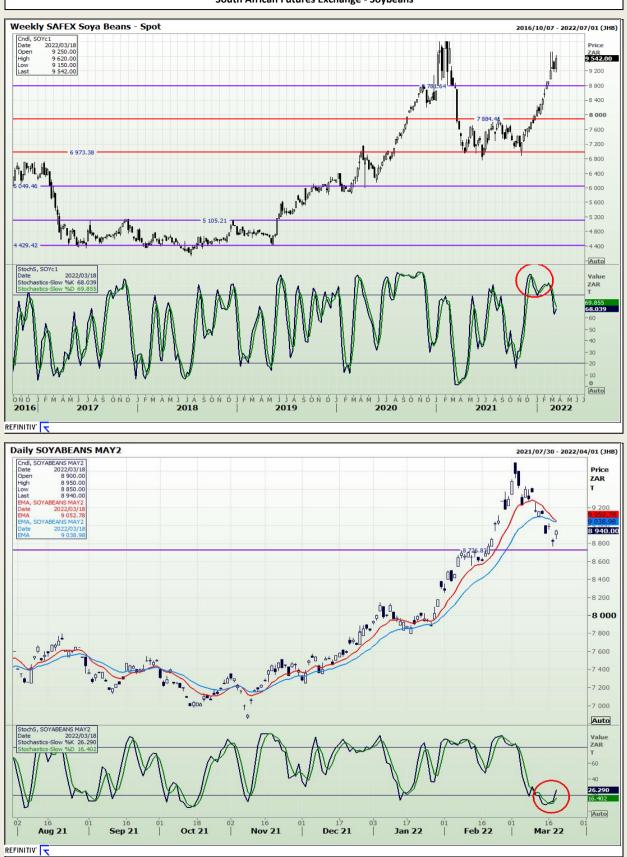

Market Report : 22 March 2022

# **Technical Analysis**

South African Futures Exchange - Soybeans

DISCLAIMER: This report has been prepared by GroCapital Financial Services Pty Ltd, a wholly owned subsidiary of AFGRI Operations Limitedis provided to you for information purposes only.GROCAPITAL AND AFGRI hereby certify that the views expressed in this report were obtained from sources which GROCAPITAL AND AFGRI consider to be reliable.GROCAPITAL AND AFGRI do not make any representations or give any guarantees or warranties, expressed or implied, as to the correctness, accuracy or completeness of the report.Nether GROCAPITAL AND AFGRI, nor any affiliate, nor any of their respective officers, directors, partners or employees, shall assume any liability for any losses arising from errors or omissions in the opinions, forecasts or information, irrespective of whether there has been any negligence by GroCapital and AFGRI, their affiliate, or their respective officers, directors, partners or employees, regardless of whether such damages were foreseen or unforeseen. The information contained in this report is confidential and may be subject to legal privilege. This report is not intended to not should it be taken to create any legal relations or contractual relations.