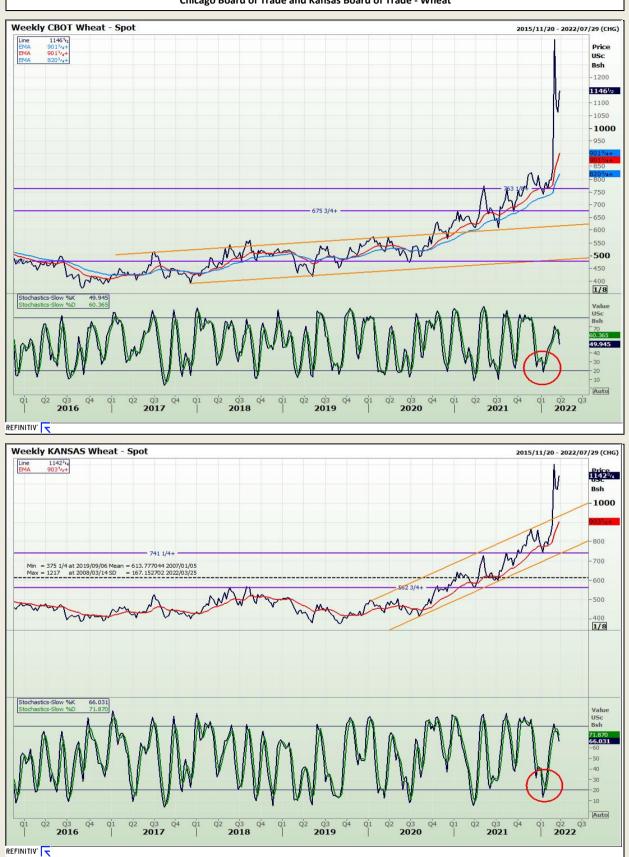

# **Technical Analysis**

Chicago Board of Trade and Kansas Board of Trade - Wheat

DISCLAIMER: This report has been prepared by GroCapital Financial Services Pty Ltd, a wholly owned subsidiary of AFGRI Operations Limitedis provided to you for information purposes only.GROCAPITAL AND AFGRI hereby certify that the views expressed in this report were obtained from sources which GROCAPITAL AND AFGRI consider to be reliable.GROCAPITAL AND AFGRI do not make any representations or give any guarantees or warranties, expressed or implied, as to the correctness, accuracy or completeness of the report.NetNether GROCAPITAL AND AFGRI, nor any affiliate, nor any of their respective officers, directors, partners or employees, shall assume any liability for any losses arising from errors or omissions in the opnions, forecasts or information, irrespective of whether there has been any negligence by GroCapital and AFGRI, their affiliate, or their respective officers, directors, partners or employees, regardless of whether such damages were foreseen or unforeseen. The information contained in this report is confidential and may be subject to legal privilege. This report is not intended to not should it be taken to create any legal relations or contractual relations.

Market Report : 22 March 2022