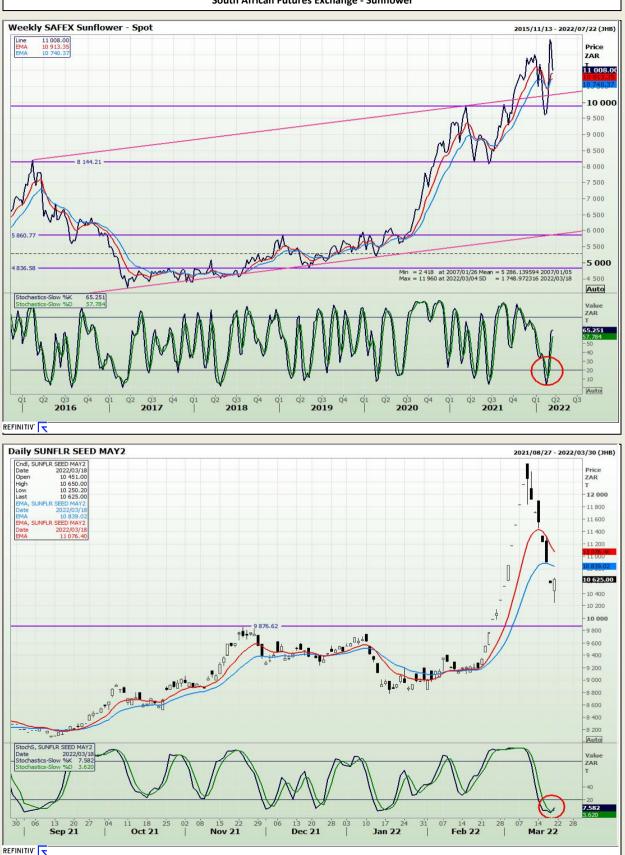

Market Report : 22 March 2022

# **Technical Analysis**

South African Futures Exchange - Sunflower

DISCLAIMER: This report has been prepared by GroCapital Financial Services Pty Ltd, a wholly owned subsidiary of AFGRI Operations Limitedis provided to you for information purposes only.GROCAPITAL AND AFGRI hereby certify that the views expressed in this report were obtained from sources which GROCAPITAL AND AFGRI consider to be reliable.GROCAPITAL AND AFGRI do not make any representations or give any guarantees or warranties, expressed or implied, as to the correctness, accuracy or completeness of the report.Neither GROCAPITAL AND AFGRI, nor any affiliate, nor any of their respective officers, directors, partners or employees, respirations in the opinions, forecasts or information, irrespective of whether there has been any negligence by GroCapital and AFGRI, their affiliate, or their respective officers, directors, partners or employees, regardless of whether such damages were foreseen or unforeseen. The information contained in this report is confidential and may be subject to legal privilege. This report is not intended to not should it be taken to create any legal relations or contractual relations.