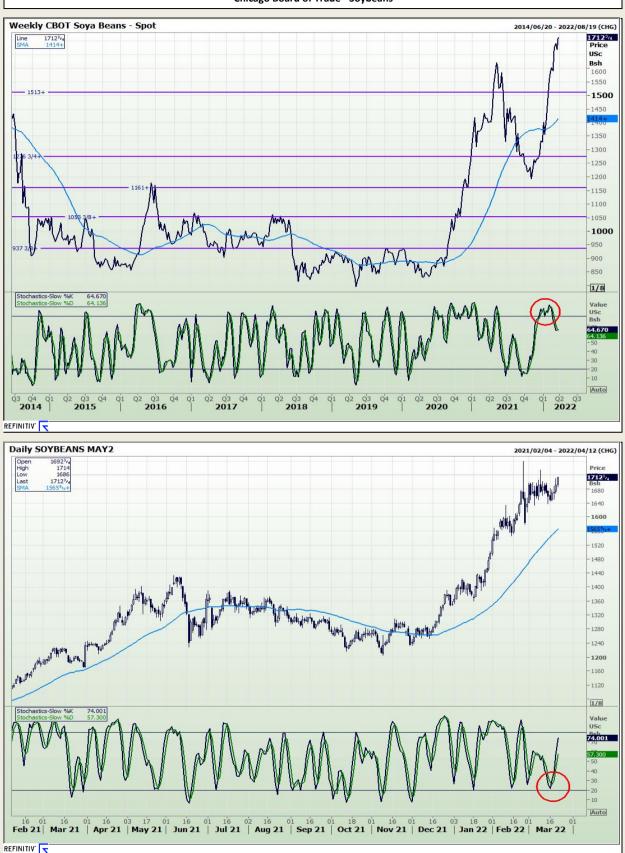

Market Report : 22 March 2022

# **Technical Analysis**

Chicago Board of Trade and Kansas Board of Trade - Wheat

DISCLAIMER: This report has been prepared by GroCapital Financial Services Pty Ltd , a wholly owned subsidiary of AFGRI Operations Limitedis provided to you for information purposes only.GROCAPITAL AND AFGRI hereby certify that the views expressed in this report were obtained from sources which GROCAPITAL AND AFGRI consider to be reliable.GROCAPITAL AND AFGRI do not make any representations or give any guarantees or warranties, expressed or implied, as to the correctness, accuracy or completeness of the report. Neither GROCAPITAL AND AFGRI, nor any affiliate, nor any of their respective officers, directors, partners or employees shall assume any liability for any losses arising from errors or omissions in the opinions, forecasts or information, irrespective of whether there has been any negligence by GroCapital and AFGRI, their affiliate, or their respective officers, directors, partners or employees, regardless of whether such damages were foreseen or unforeseen. The information contained in this report is confidential and may be subject to legal privilege. This report is not intended to not should it be taken to create any legal relations or contractual relatio