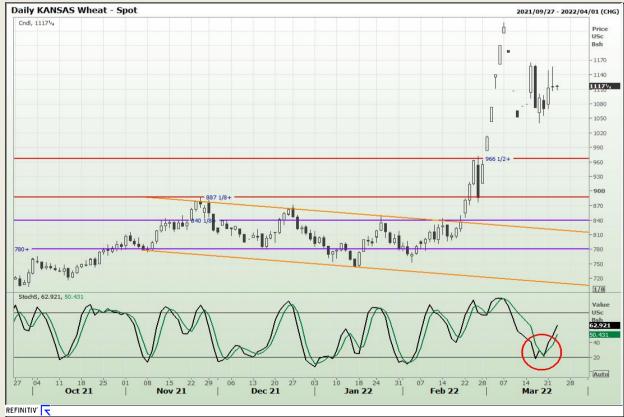

# **Technical Analysis**

Chicago Board of Trade and Kansas Board of Trade - Wheat

DISCLAIMER: This report has been prepared by GroCapital Financial Services Pty Ltd, a wholly owned subsidiary of AFGRI Operations Limitedis provided to you for information purposes only.GROCAPITAL AND AFGRI hereby certify that the views expressed in this report were obtained from sources which GROCAPITAL AND AFGRI consider to be reliable.GROCAPITAL AND AFGRI do not make any representations or give any guarantees or warranties, expressed or implied, as to the correctness, accuracy or completeness of the report.Net Hort GROCAPITAL AND AFGRI, nor any of their respective forest, directors, partners or employees shall assume any liability for any losses arising from errors or omissions in the opinions, forecasts or information, irrespective of whether there has been any negligence by GroCapital and AFGRI, their affiliate, or their respective officers, directors, partners or employees, regardless of whether such damages were foreseen or unforeseen. The information contained in this report is confidential and may be subject to legal privilege. This

Market Report : 23 March 2022

3rd Floor, AFGRI Building 12 Byls Bridge Boulevard Highveld Extension 73