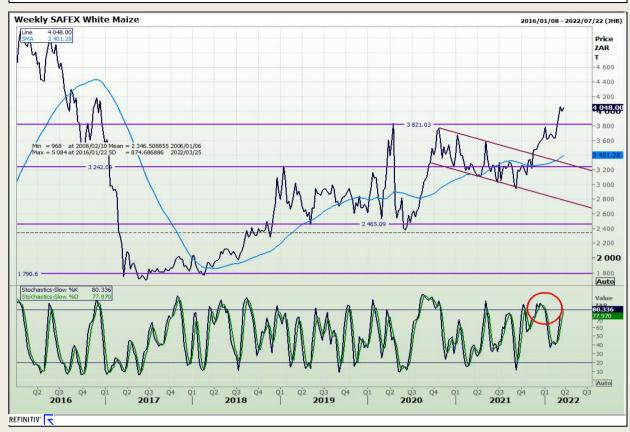

#### **Technical Analysis**

South African Futures Exchange - Maize

DISCLAIMER: This report has been prepared by GroCapital Financial Services Pty Ltd, a wholly owned subsidiary of AFGRI Operations Limitedis provided to you for information purposes only.GROCAPITAL AND AFGRI hereby certify that the views expressed in this report were obtained from sources which GROCAPITAL AND AFGRI consider to be reliable.GROCAPITAL AND AFGRI do not make any representations or give any guarantees or warranties, expressed or implied, as to the correctness, accuracy or completeness of the report.Net Horn GROCAPITAL AND AFGRI, nor any of their respective forces, directors, partners or employees, shall assume any liability for any losses arising from errors or omissions in the opinions, forecasts or information, irrespective of whether there has been any negligence by GroCapital and AFGRI, their affiliate, or their respective officers, directors, partners or employees, regardless of whether such damages were foreseen or unforeseen. The information contained in this report is confidential and may be subject to legal privilege. This

Market Report : 23 March 2022

3rd Floor, AFGRI Building 12 Byls Bridge Boulevard Highveld Extension 73