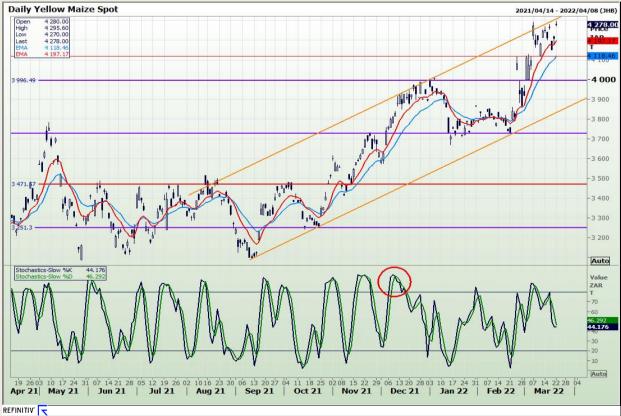

# **Technical Analysis**

South African Futures Exchange - Maize

DISCLAIMER: This report has been prepared by GroCapital Financial Services Pty Ltd, a wholly owned subsidiary of AFGRI Operations Limitedis provided to you for information purposes only.GROCAPITAL AND AFGRI hereby certify that the views expressed in this report were obtained from sources which GROCAPITAL AND AFGRI consider to be reliable.GROCAPITAL AND AFGRI do not make any representations or give any guarantees or warranties, expressed or implied, as to the correctness, accuracy or completeness of the report.Net Hort GROCAPITAL AND AFGRI, nor any of their respective officers, directors, partners or employees shall assume any liability for any losses arising from errors or omissions in the opinions, forecasts or information, irrespective of whether there has been any negligence by GroCapital and AFGRI, their affiliate, or their respective officers, directors, partners or employees, regardless of whether such damages were foreseen or unforeseen. The information contained in this report is confidential and may be subject to legal privilege. This