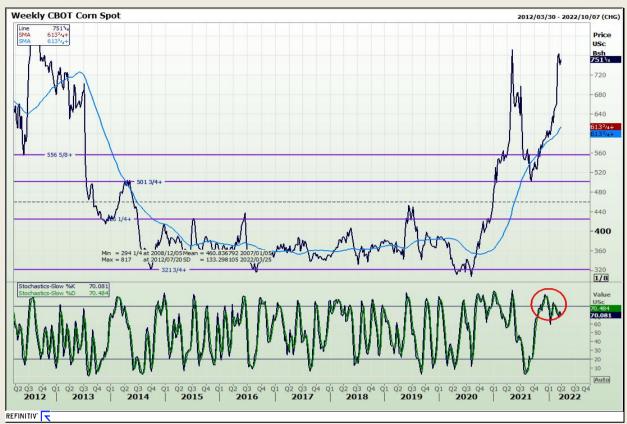

## **Technical Analysis**

Chicago Board of Trade - Corn

DISCLAIMER: This report has been prepared by GroCapital Financial Services Pty Ltd, a wholly owned subsidiary of AFGRI Operations Limitedis provided to you for information purposes only.GROCAPITAL AND AFGRI hereby certify that the views expressed in this report were obtained from sources which GROCAPITAL AND AFGRI consider to be reliable.GROCAPITAL AND AFGRI do not make any representations or give any guarantees or warranties, expressed or implied, as to the correctness, accuracy or completeness of the report.Net Hort GROCAPITAL AND AFGRI, nor any of their respective forest, directors, partners or employees shall assume any liability for any losses arising from errors or omissions in the opinions, forecasts or information, irrespective of whether there has been any negligence by GroCapital and AFGRI, their affiliate, or their respective officers, directors, partners or employees, regardless of whether such damages were foreseen or unforeseen. The information contained in this report is confidential and may be subject to legal privilege. This

Market Report : 23 March 2022

3rd Floor, AFGRI Building 12 Byls Bridge Boulevard Highveld Extension 73