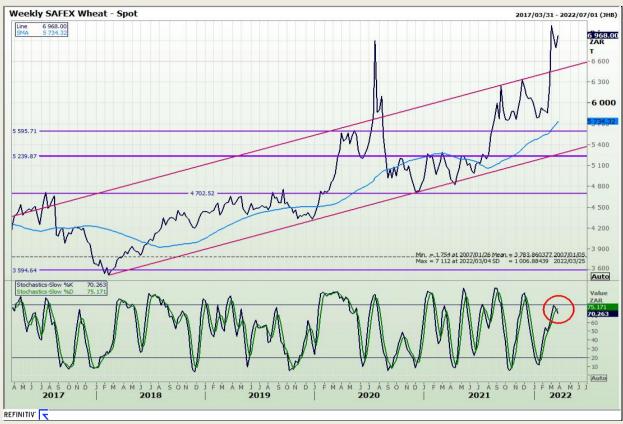

# **Technical Analysis**

South African Futures Exchange - Wheat

DISCLAIMER: This report has been prepared by GroCapital Financial Services Pty Ltd, a wholly owned subsidiary of AFGRI Operations Limitedis provided to you for information purposes only.GROCAPITAL AND AFGRI hereby certify that the views expressed in this report were obtained from sources which GROCAPITAL AND AFGRI consider to be reliable.GROCAPITAL AND AFGRI do not make any representations or give any guarantees or warranties, expressed or implied, as to the correctness, accuracy or completeness of the report.Neither GROCAPITAL AND AFGRI, nor any affiliate, nor any of their respective officers, directors, partners or employees, shall assume any liability for any losses arising from errors or omissions in the opinions, forecasts or information, irrespective of whether there has been any negligence by GroCapital and AFGRI, their affiliate, or their respective officers, directors, partners or employees, regardless of whether such damages were foreseen or unforeseen. The information contained in this report is confidential and may be subject to legal privilege. This