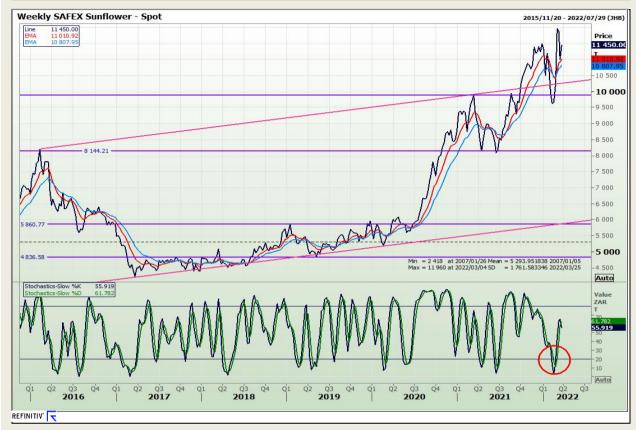

# **Technical Analysis**

South African Futures Exchange - Sunflower

DISCLAIMER: This report has been prepared by GroCapital Financial Services Pty Ltd, a wholly owned subsidiary of AFGRI Operations Limitedis provided to you for information purposes only.GROCAPITAL AND AFGRI hereby certify that the views expressed in this report were obtained from sources which GROCAPITAL AND AFGRI consider to be reliable.GROCAPITAL AND AFGRI do not make any representations or give any guarantees or warranties, expressed or implied, as to the correctness, accuracy or completeness of the report.Net Hort GROCAPITAL AND AFGRI, nor any of their respective officers, directors, partners or employees shall assume any liability for any losses arising from errors or omissions in the opinions, forecasts or information, irrespective of whether there has been any negligence by GroCapital and AFGRI, their affiliate, or their respective officers, directors, partners or employees, regardless of whether such damages were foreseen or unforeseen. The information contained in this report is confidential and may be subject to legal privilege. This