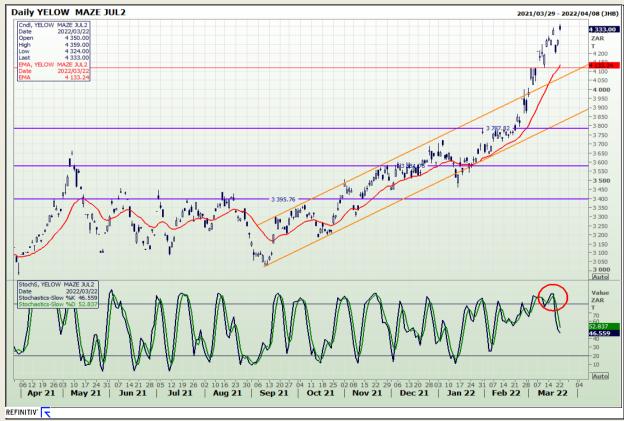

# **Technical Analysis**

South African Futures Exchange - Maize

DISCLAIMER: This report has been prepared by GroCapital Financial Services Pty Ltd, a wholly owned subsidiary of AFGRI Operations Limitedis provided to you for information purposes only.GROCAPITAL AND AFGRI hereby certify that the views expressed in this report were obtained from sources which GROCAPITAL AND AFGRI consider to be reliable.GROCAPITAL AND AFGRI do not make any representations or give any guarantees or warranties, expressed or implied, as to the correctness, accuracy or completeness of the report.Net Hort GROCAPITAL AND AFGRI, nor any of their respective forest, directors, partners or employees shall assume any liability for any losses arising from errors or omissions in the opinions, forecasts or information, irrespective of whether there has been any negligence by GroCapital and AFGRI, their affiliate, or their respective officers, directors, partners or employees, regardless of whether such damages were foreseen or unforeseen. The information contained in this report is confidential and may be subject to legal privilege. This