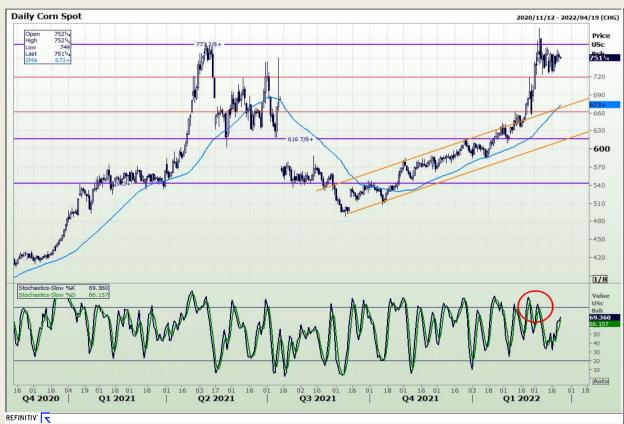

## **Technical Analysis**

Chicago Board of Trade - Corn

DISCLAIMER: This report has been prepared by GroCapital Financial Services Pty Ltd, a wholly owned subsidiary of AFGRI Operations Limitedis provided to you for information purposes only.GROCAPITAL AND AFGRI hereby certify that the views expressed in this report were obtained from sources which GROCAPITAL AND AFGRI consider to be reliable.GROCAPITAL AND AFGRI do not make any representations or give any guarantees or warranties, expressed or implied, as to the correctness, accuracy or completeness of the report.Net Hort GROCAPITAL AND AFGRI, nor any of their respective forest, directors, partners or employees shall assume any liability for any losses arising from errors or omissions in the opinions, forecasts or information, irrespective of whether there has been any negligence by GroCapital and AFGRI, their affiliate, or their respective officers, directors, partners or employees, regardless of whether such damages were foreseen or unforeseen. The information contained in this report is confidential and may be subject to legal privilege. This

Market Report : 23 March 2022

3rd Floor, AFGRI Building 12 Byls Bridge Boulevard Highveld Extension 73