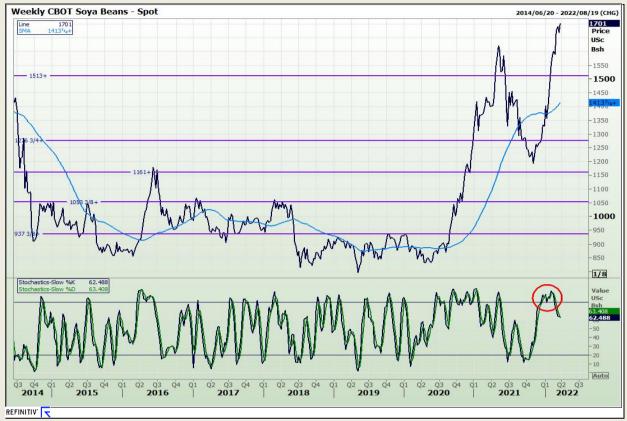

## **Technical Analysis**

Chicago Board of Trade - Soybeans

DISCLAIMER: This report has been prepared by GroCapital Financial Services Pty Ltd, a wholly owned subsidiary of AFGRI Operations Limitedis provided to you for information purposes only.GROCAPITAL AND AFGRI hereby certify that the views expressed in this report were obtained from sources which GROCAPITAL AND AFGRI consider to be reliable.GROCAPITAL AND AFGRI do not make any representations or give any guarantees or warranties, expressed or implied, as to the correctness, accuracy or completeness of the report.Neither GROCAPITAL AND AFGRI, nor any offiliate, nor any of their respective officers, directors, partners or employees, shall assume any liability for any losses arising from errors or omissions in the opinions, forecasts or information, irrespective of whether there has been any negligence by GroCapital and AFGRI, their affiliate, or their respective officers, directors, partners or employees, regardless of whether such damages were foreseen or unforeseen. The information contained in this report is confidential and may be subject to legal privilege. This

Market Report : 23 March 2022

3rd Floor, AFGRI Building 12 Byls Bridge Boulevard Highveld Extension 73