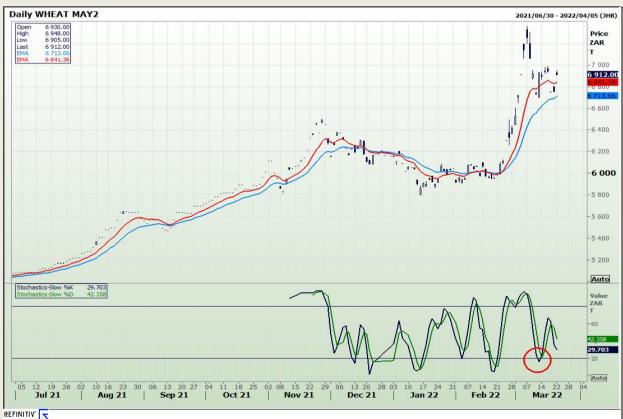

# **Technical Analysis**

South African Futures Exchange - Wheat

DISCLAIMER: This report has been prepared by GroCapital Financial Services Pty Ltd, a wholly owned subsidiary of AFGRI Operations Limitedis provided to you for information purposes only.GROCAPITAL AND AFGRI hereby certify that the views expressed in this report were obtained from sources which GROCAPITAL AND AFGRI consider to be reliable.GROCAPITAL AND AFGRI do not make any representations or give any guarantees or warranties, expressed or implied, as to the correctness, accuracy or completeness of the report.Neither GROCAPITAL AND AFGRI, nor any affiliate, nor any of their respective officers, directors, partners or employees, shall assume any liability for any losses arising from errors or omissions in the opinions, forecasts or information, irrespective of whether there has been any negligence by GroCapital and AFGRI, their affiliate, or their respective officers, directors, partners or employees, regardless of whether such damages were foreseen or unforeseen. The information contained in this report is confidential and may be subject to legal privilege. This

Market Report : 23 March 2022

3rd Floor, AFGRI Building 12 Byls Bridge Boulevard Highveld Extension 73