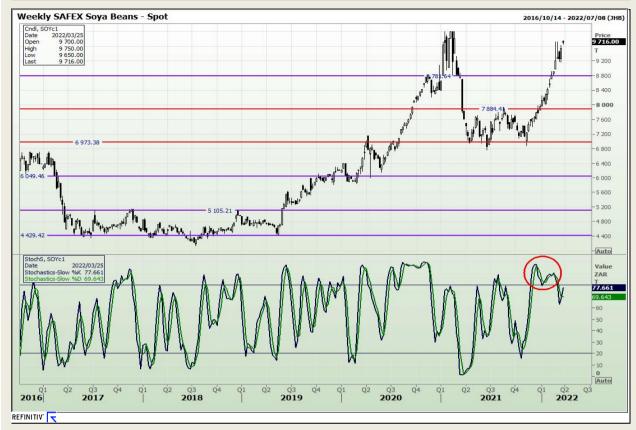

# **Technical Analysis**

**South African Futures Exchange - Soybeans** 

DISCLAIMER: This report has been prepared by GroCapital Financial Services Pty Ltd, a wholly owned subsidiary of AFGRI Operations Limitedis provided to you for information purposes only.GROCAPITAL AND AFGRI hereby certify that the views expressed in this report were obtained from sources which GROCAPITAL AND AFGRI consider to be reliable.GROCAPITAL AND AFGRI do not make any representations or give any guarantees or warranties, expressed or implied, as to the correctness, accuracy or completeness of the report.Net here GROCAPITAL AND AFGRI, nor any of their respective officers, directors, partners or employees, shall assume any liability for any losses arising from errors or omissions in the opinions, forecasts or information, irrespective of whether there has been any negligence by GroCapital and AFGRI, their affiliate, or their respective officers, directors, partners or employees, regardless of whether such damages were foreseen or unforeseen. The information contained in this report is confidential and may be subject to legal privilege. This