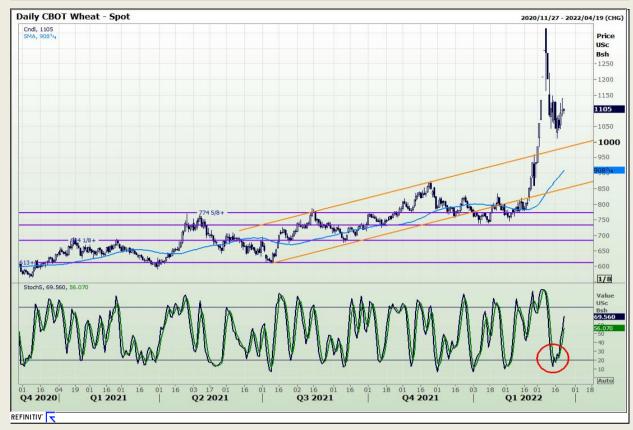

# **Technical Analysis**

Chicago Board of Trade and Kansas Board of Trade - Wheat

DISCLAIMER: This report has been prepared by GroCapital Financial Services Pty Ltd, a wholly owned subsidiary of AFGRI Operations Limitedis provided to you for information purposes only.GROCAPITAL AND AFGRI hereby certify that the views expressed in this report were obtained from sources which GROCAPITAL AND AFGRI consider to be reliable.GROCAPITAL AND AFGRI do not make any representations or give any guarantees or warranties, expressed or implied, as to the correctness, accuracy or completeness of the report.Net here GROCAPITAL AND AFGRI, nor any of their respective officers, directors, partners or employees, shall assume any liability for any losses arising from errors or omissions in the opinions, forecasts or information, irrespective of whether there has been any negligence by GroCapital and AFGRI, their affiliate, or their respective officers, directors, partners or employees, regardless of whether such damages were foreseen or unforeseen. The information contained in this report is confidential and may be subject to legal privilege. This

Market Report : 23 March 2022

3rd Floor, AFGRI Building 12 Byls Bridge Boulevard Highveld Extension 73