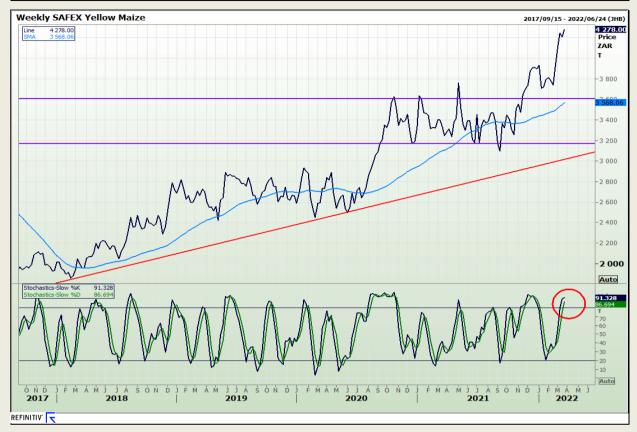

# **Technical Analysis**

South African Futures Exchange - Maize

DISCLAIMER: This report has been prepared by GroCapital Financial Services Pty Ltd, a wholly owned subsidiary of AFGRI Operations Limitedis provided to you for information purposes only.GROCAPITAL AND AFGRI hereby certify that the views expressed in this report were obtained from sources which GROCAPITAL AND AFGRI consider to be reliable.GROCAPITAL AND AFGRI do not make any representations or give any guarantees or warranties, expressed or implied, as to the correctness, accuracy or completeness of the report.Net Hort GROCAPITAL AND AFGRI, nor any of their respective officers, directors, partners or employees shall assume any liability for any losses arising from errors or omissions in the opinions, forecasts or information, irrespective of whether there has been any negligence by GroCapital and AFGRI, their affiliate, or their respective officers, directors, partners or employees, regardless of whether such damages were foreseen or unforeseen. The information contained in this report is confidential and may be subject to legal privilege. This