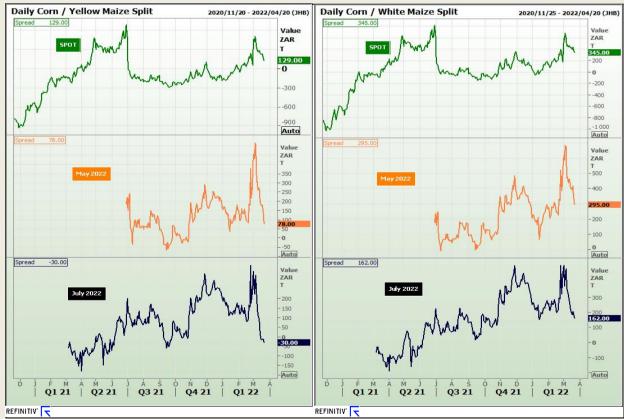

## **Technical Analysis**

**CBOT / SAFEX Spreads** 

Market Report : 24 March 2022

3rd Floor, AFGRI Building 12 Byls Bridge Boulevard Highveld Extension 73