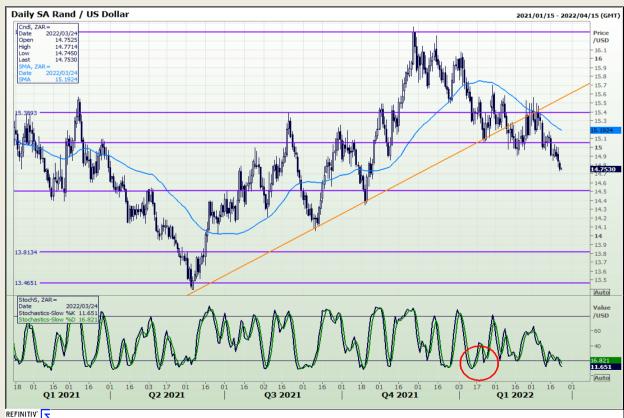

## **Technical Analysis**

Rand / US Dollar

Market Report : 24 March 2022

3rd Floor, AFGRI Building 12 Byls Bridge Boulevard Highveld Extension 73