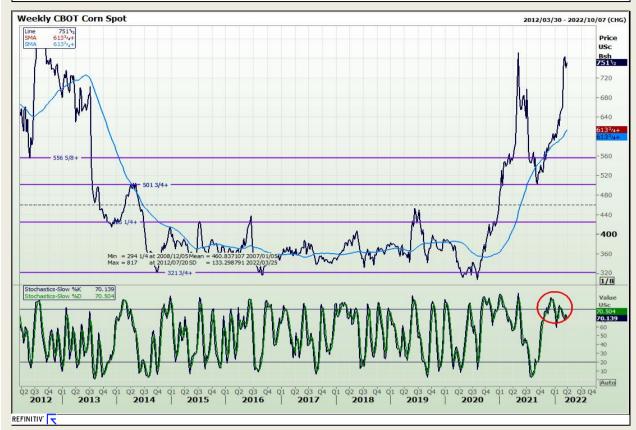

## **Technical Analysis**

Chicago Board of Trade - Corn

Market Report : 24 March 2022

3rd Floor, AFGRI Building 12 Byls Bridge Boulevard Highveld Extension 73