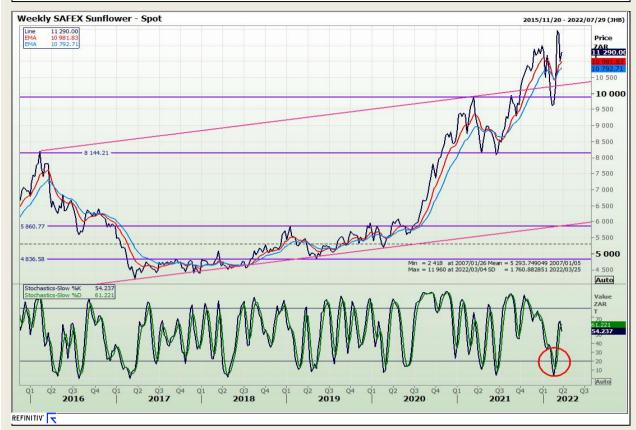

*Technical Analysis**

South African Futures Exchange - Wheat







Market Report : 24 March 2022

3rd Floor, AFGRI Building 12 Byls Bridge Boulevard Highveld Extension 73

## **Technical Analysis**

Chicago Board of Trade and Kansas Board of Trade - Wheat







Market Report : 24 March 2022

3rd Floor, AFGRI Building 12 Byls Bridge Boulevard Highveld Extension 73

## **Technical Analysis**

Chicago Board of Trade - Soybeans







Market Report : 24 March 2022

3rd Floor, AFGRI Building 12 Byls Bridge Boulevard Highveld Extension 73

## **Technical Analysis**

**South African Futures Exchange - Soybeans** 







Market Report : 24 March 2022

3rd Floor, AFGRI Building 12 Byls Bridge Boulevard Highveld Extension 73

## **Technical Analysis**

South African Futures Exchange - Sunflower