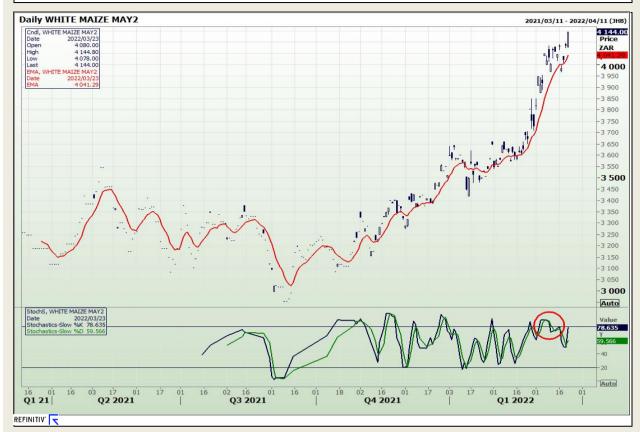

## **Technical Analysis**

South African Futures Exchange - Maize

Market Report : 24 March 2022

3rd Floor, AFGRI Building 12 Byls Bridge Boulevard Highveld Extension 73