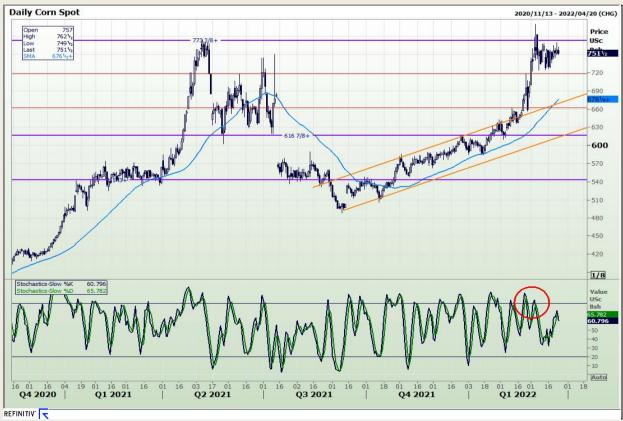

## **Technical Analysis**

Chicago Board of Trade - Corn

Market Report : 24 March 2022

3rd Floor, AFGRI Building 12 Byls Bridge Boulevard Highveld Extension 73