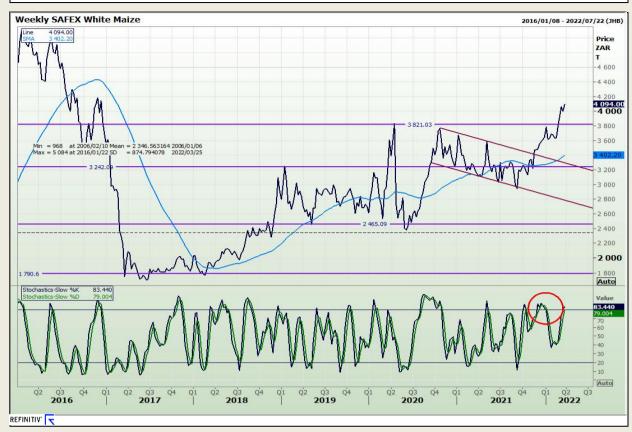

## **Technical Analysis**

South African Futures Exchange - Maize

Market Report : 24 March 2022

3rd Floor, AFGRI Building 12 Byls Bridge Boulevard Highveld Extension 73