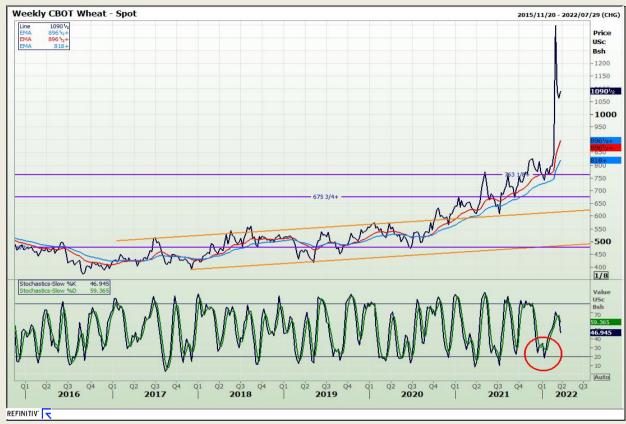

## **Technical Analysis**

Chicago Board of Trade and Kansas Board of Trade - Wheat

Market Report : 24 March 2022

3rd Floor, AFGRI Building 12 Byls Bridge Boulevard Highveld Extension 73