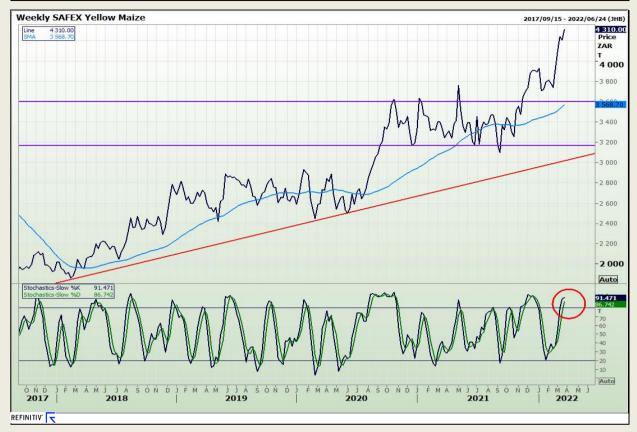

## **Technical Analysis**

South African Futures Exchange - Maize

Market Report : 24 March 2022

3rd Floor, AFGRI Building 12 Byls Bridge Boulevard Highveld Extension 73