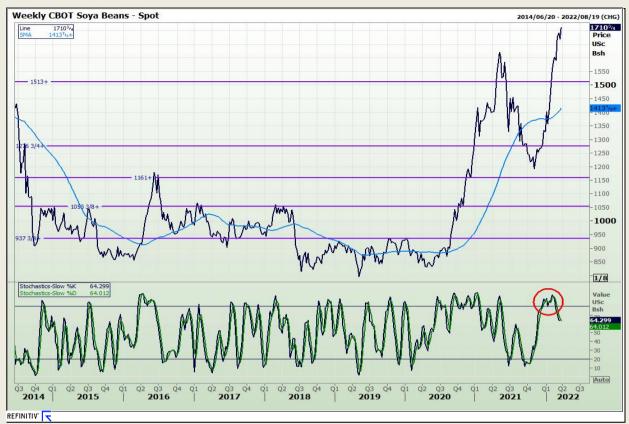

## **Technical Analysis**

Chicago Board of Trade - Soybeans

Market Report : 24 March 2022

3rd Floor, AFGRI Building 12 Byls Bridge Boulevard Highveld Extension 73