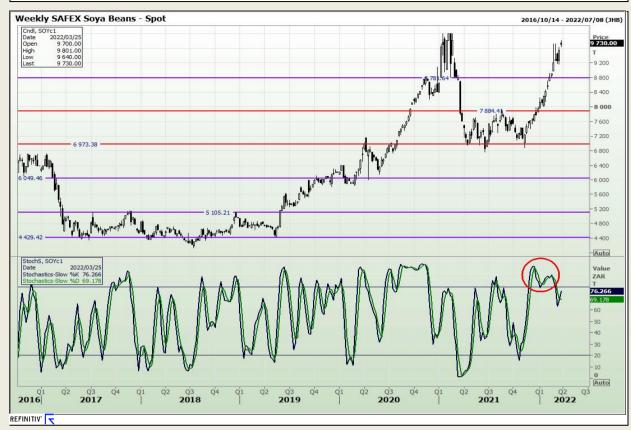

## **Technical Analysis**

**South African Futures Exchange - Soybeans** 

Market Report : 24 March 2022

3rd Floor, AFGRI Building 12 Byls Bridge Boulevard Highveld Extension 73