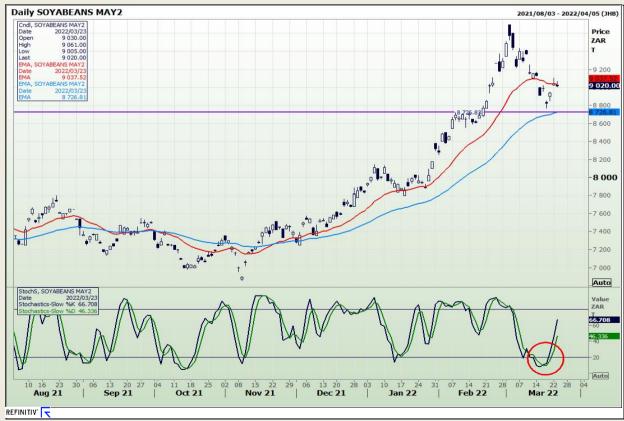

## **Technical Analysis**

**South African Futures Exchange - Soybeans** 

Market Report : 24 March 2022

3rd Floor, AFGRI Building 12 Byls Bridge Boulevard Highveld Extension 73