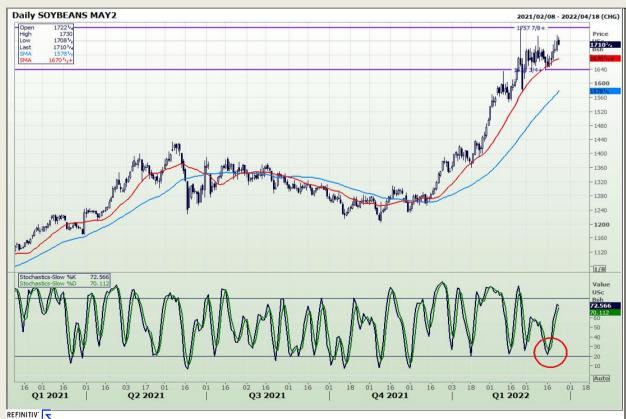

## **Technical Analysis**

Chicago Board of Trade - Soybeans

Market Report : 24 March 2022

3rd Floor, AFGRI Building 12 Byls Bridge Boulevard Highveld Extension 73