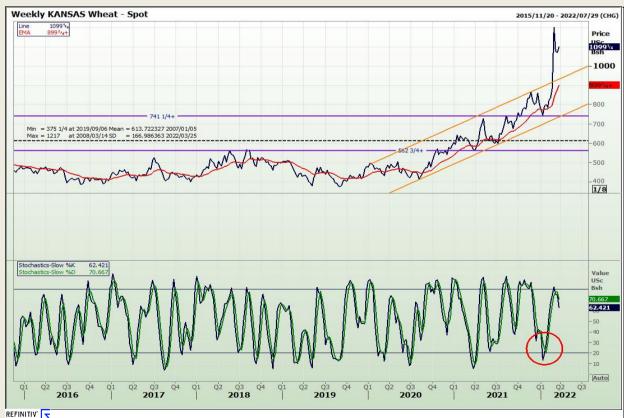

## **Technical Analysis**

Chicago Board of Trade and Kansas Board of Trade - Wheat

Market Report : 24 March 2022

3rd Floor, AFGRI Building 12 Byls Bridge Boulevard Highveld Extension 73