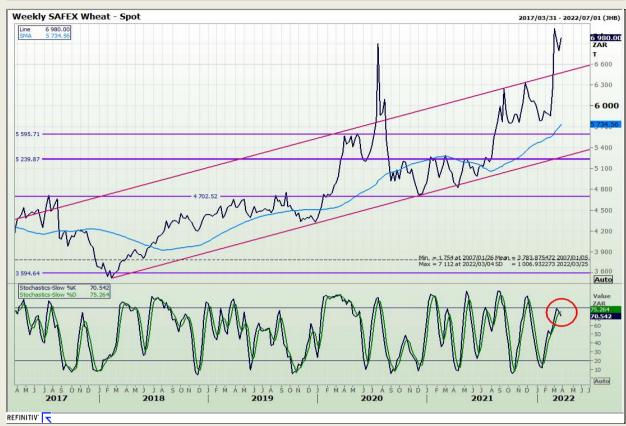

## **Technical Analysis**

South African Futures Exchange - Wheat

Market Report : 24 March 2022

3rd Floor, AFGRI Building 12 Byls Bridge Boulevard Highveld Extension 73