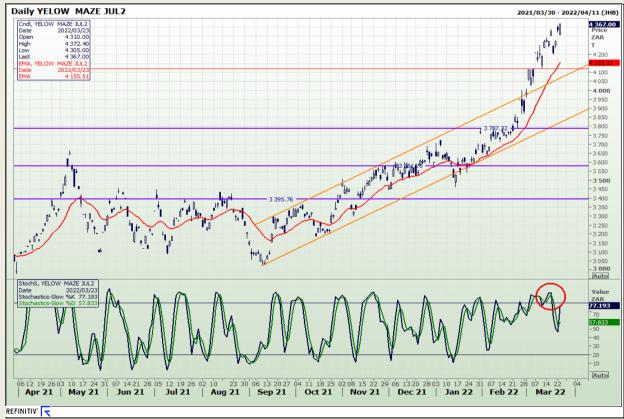

## **Technical Analysis**

South African Futures Exchange - Maize

Market Report : 24 March 2022

3rd Floor, AFGRI Building 12 Byls Bridge Boulevard Highveld Extension 73