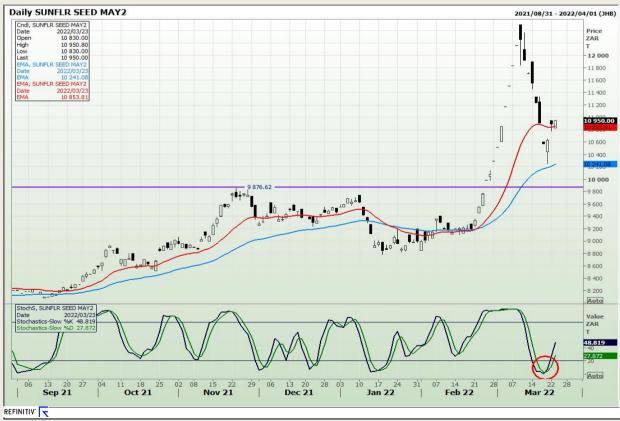

echnical Analysis**

South African Futures Exchange - Wheat







Market Report : 24 March 2022

3rd Floor, AFGRI Building 12 Byls Bridge Boulevard Highveld Extension 73

## **Technical Analysis**

Chicago Board of Trade and Kansas Board of Trade - Wheat







Market Report : 24 March 2022

3rd Floor, AFGRI Building 12 Byls Bridge Boulevard Highveld Extension 73

## **Technical Analysis**

Chicago Board of Trade - Soybeans







Market Report : 24 March 2022

3rd Floor, AFGRI Building 12 Byls Bridge Boulevard Highveld Extension 73

## **Technical Analysis**

**South African Futures Exchange - Soybeans** 







Market Report : 24 March 2022

3rd Floor, AFGRI Building 12 Byls Bridge Boulevard Highveld Extension 73

## **Technical Analysis**

South African Futures Exchange - Sunflower