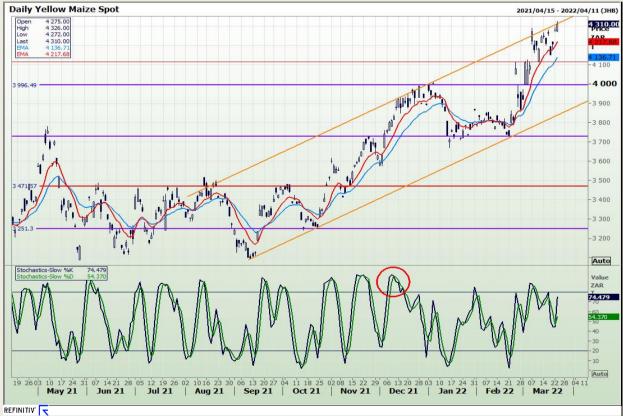

## **Technical Analysis**

South African Futures Exchange - Maize

Market Report : 24 March 2022

3rd Floor, AFGRI Building 12 Byls Bridge Boulevard Highveld Extension 73