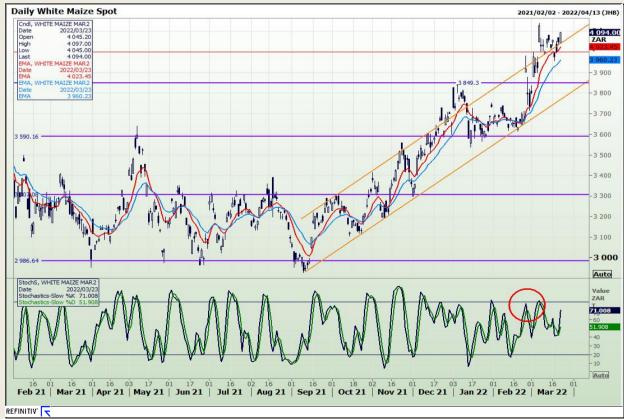

## **Technical Analysis**

South African Futures Exchange - Maize

Market Report : 24 March 2022

3rd Floor, AFGRI Building 12 Byls Bridge Boulevard Highveld Extension 73