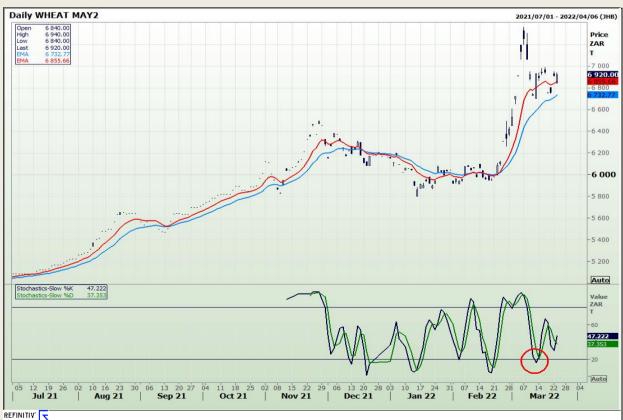

## **Technical Analysis**

South African Futures Exchange - Wheat

Market Report : 24 March 2022

3rd Floor, AFGRI Building 12 Byls Bridge Boulevard Highveld Extension 73