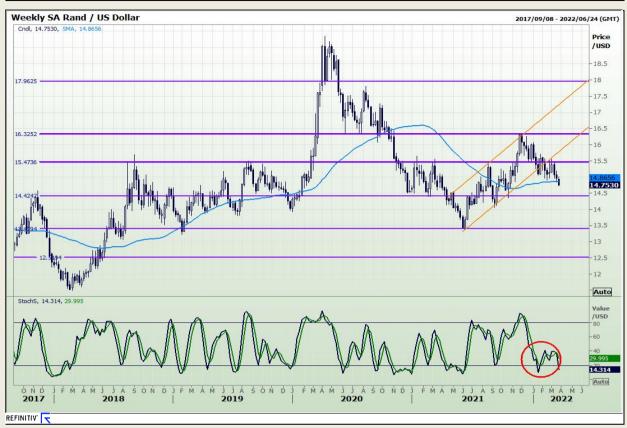

## **Technical Analysis**

Rand / US Dollar

Market Report : 24 March 2022

3rd Floor, AFGRI Building 12 Byls Bridge Boulevard Highveld Extension 73