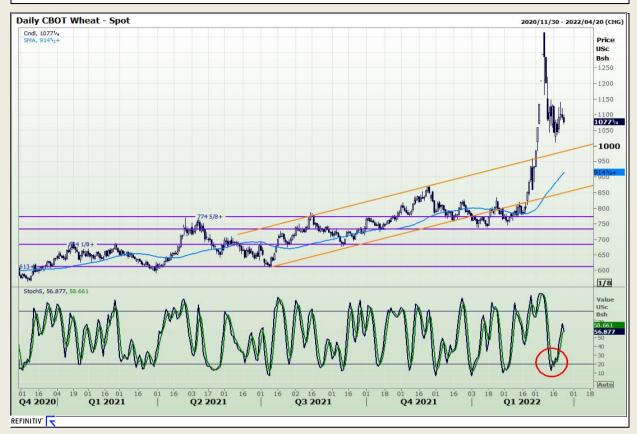

## **Technical Analysis**

Chicago Board of Trade and Kansas Board of Trade - Wheat

Market Report : 24 March 2022

3rd Floor, AFGRI Building 12 Byls Bridge Boulevard Highveld Extension 73