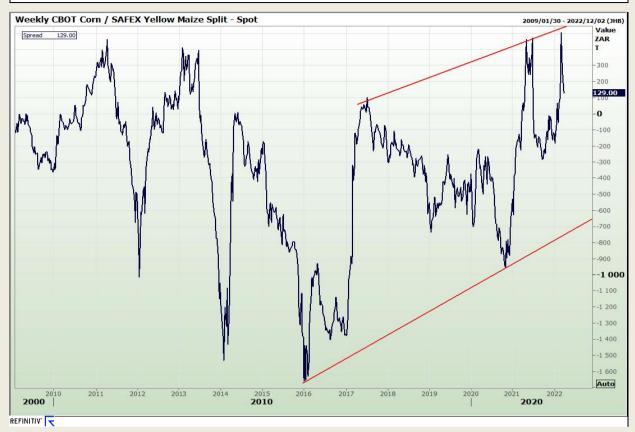

## **Technical Analysis**

**CBOT / SAFEX Spreads** 

Market Report : 24 March 2022

3rd Floor, AFGRI Building 12 Byls Bridge Boulevard Highveld Extension 73