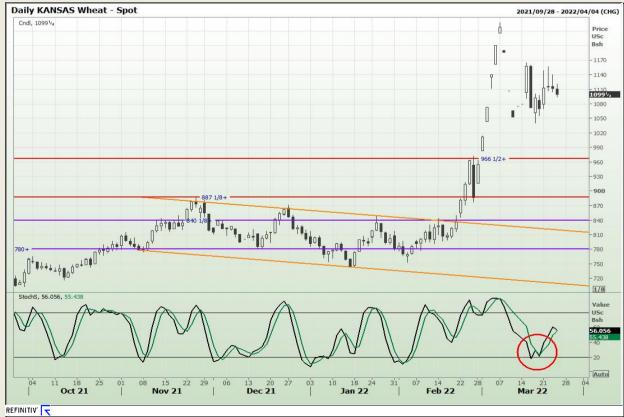

## **Technical Analysis**

Chicago Board of Trade and Kansas Board of Trade - Wheat

Market Report : 24 March 2022

3rd Floor, AFGRI Building 12 Byls Bridge Boulevard Highveld Extension 73