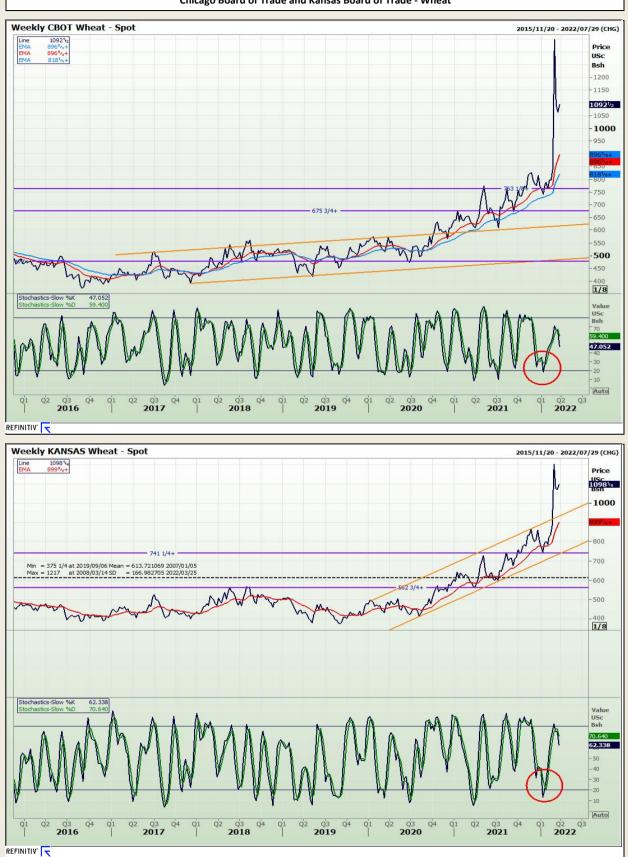

Market Report : 25 March 2022

# **Technical Analysis**

Chicago Board of Trade and Kansas Board of Trade - Wheat

DISCLAIMER: This report has been prepared by GroCapital Financial Services Pty Ltd, a wholly owned subsidiary of AFGRI Operations Limitedis provided to you for information purposes only.GROCAPITAL AND AFGRI hereby certify that the views expressed in this report were obtained from sources which GROCAPITAL AND AFGRI consider to be reliable.GROCAPITAL AND AFGRI do not make any representations or give any guarantees or warranties, expressed or implied, as to the correctness, accuracy or completeness of the report.NetNether GROCAPITAL AND AFGRI, nor any affiliate, nor any of their respective officers, directors, partners or employees, shall assume any liability for any losses arising from errors or omissions in the opnions, forecasts or information, irrespective of whether there has been any negligence by GroCapital and AFGRI, their affiliate, or their respective officers, directors, partners or employees, regardless of whether such damages were foreseen or unforeseen. The information contained in this report is confidential and may be subject to legal privilege. This report is not intended to not should it be taken to create any legal relations or contractual relations.