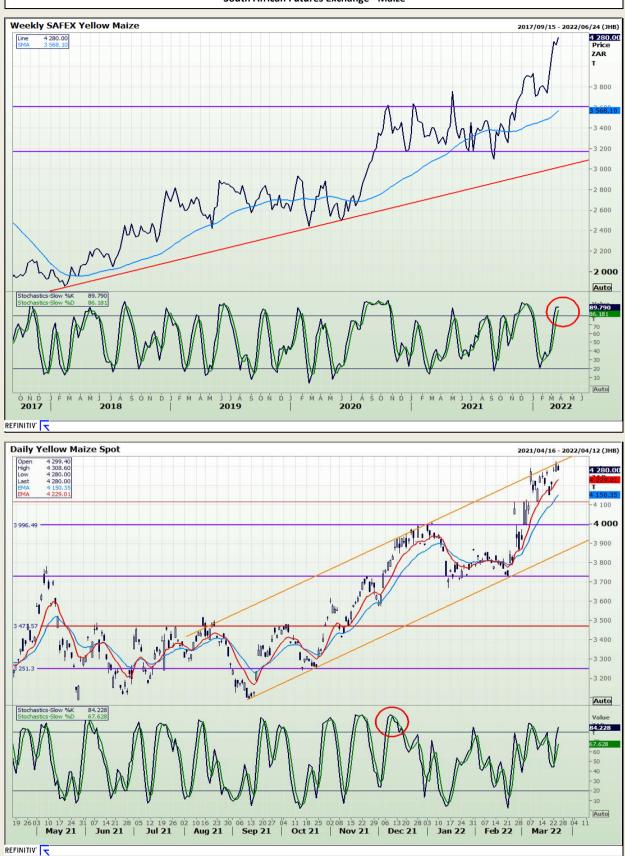

Market Report : 25 March 2022

## **Technical Analysis**

South African Futures Exchange - Maize

DISCLAIMER: This report has been prepared by GroCapital Financial Services Pty Ltd , a wholly owned subsidiary of AFGRI Operations Limitedis provided to you for information purposes only.GROCAPITAL AND AFGRI hereby certify that the views expressed in this report were obtained from sources which GROCAPITAL AND AFGRI consider to be reliable.GROCAPITAL AND AFGRI do not make any representations or give any guarantees or warranties, expressed or implied, as to the correctness, accuracy or completeness of the report.Neither GROCAPITAL AND AFGRI, nor any affiliate, nor any of their respective officers, directors, partners or employees, sealing from errors or omissions in the opinions, forecasts or information, irrespective of whether there has been any negligence by GroCapital and AFGRI, their affiliate, or their respective officers, directors, partners or employees, regardless of whether such damages were foreseen or unforeseen. The information contained in this report is confidential and may be subject to legal privilege. This report is not intended to not should it be taken to create any legal relations or contractual relations.