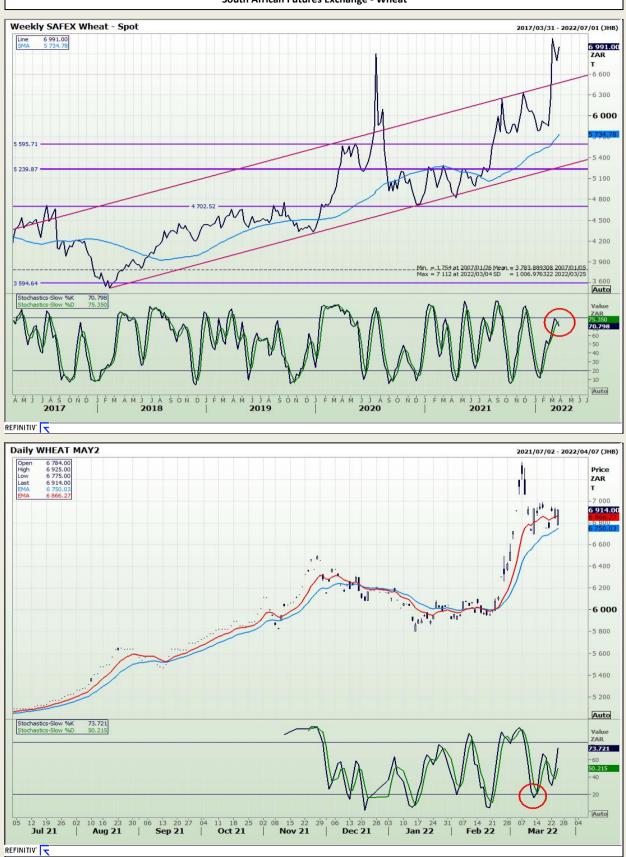

Market Report : 25 March 2022

## **Technical Analysis**

South African Futures Exchange - Wheat

DISCLAIMER: This report has been prepared by GroCapital Financial Services Pty Ltd, a wholly owned subsidiary of AFGRI Operations Limitedis provided to you for information purposes only.GROCAPITAL AND AFGRI hereby certify that the views expressed in this report were obtained from sources which GROCAPITAL AND AFGRI consider to be reliable.GROCAPITAL AND AFGRI do not make any representations or give any guarantees or warranties, expressed or implied, as to the correctness, accuracy or completeness of the report.Neither GROCAPITAL AND AFGRI, nor any affiliate, nor any of their respective officers, directors, partners or employees, shall assume any liability for any losses arising from errors or omissions in the opnions, forecasts or information, irrespective of whether there has been any negligence by GroCapital and AFGRI, their affiliate, or their respective officers, directors, partners or employees, regardless of whether such damages were foreseen or unforeseen. The information contained in this report is confidential and may be subject to legal privilege. This report is not intended to not should it be taken to create any legal relations or contractual relations.