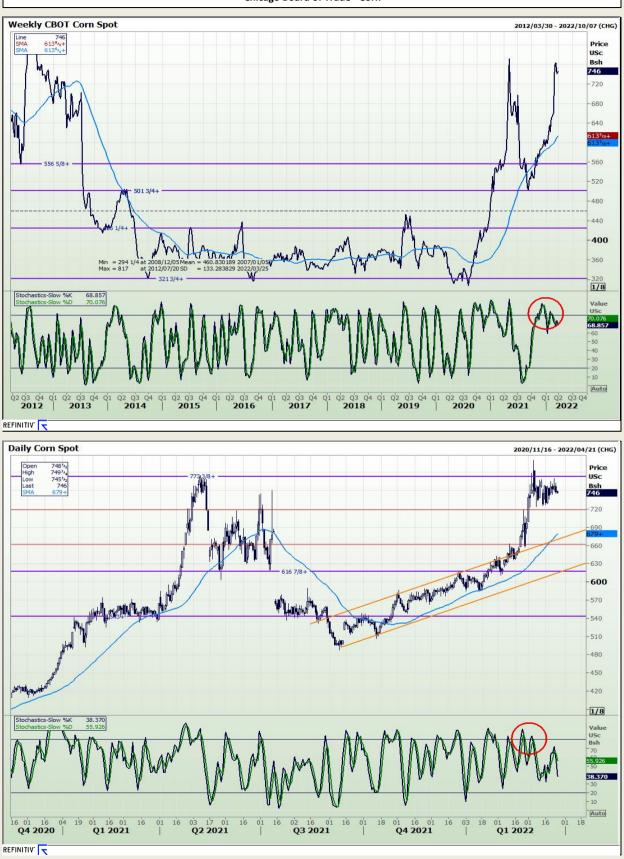

Market Report : 25 March 2022

### **Technical Analysis**

Chicago Board of Trade - Corn

DISCLAIMER: This report has been prepared by GroCapital Financial Services Pty Ltd, a wholly owned subsidiary of AFGRI Operations Limitedis provided to you for information purposes only.GROCAPITAL AND AFGRI hereby certify that the views expressed in this report were obtained from sources which GROCAPITAL AND AFGRI consider to be reliable.GROCAPITAL AND AFGRI do not make any representations or give any guarantees or warranties, expressed or implied, as to the correctness, accuracy or completeness of the report.Nether GROCAPITAL AND AFGRI, nor any affiliate, nor any of their respective officers, directors, partners or employees, shall assume any liability for any losses arising from errors or omissions in the opinions, forecasts or information, irrespective of whether there has been any negligence by GroCapital and AFGRI, their affiliate, or their respective officers, directors, partners or employees, regardless of whether such damages were foreseen or unforeseen. The information contained in this report is confidential and may be subject to legal privilege. This report is not intended to not should it be taken to create any legal relations or contractual relations.