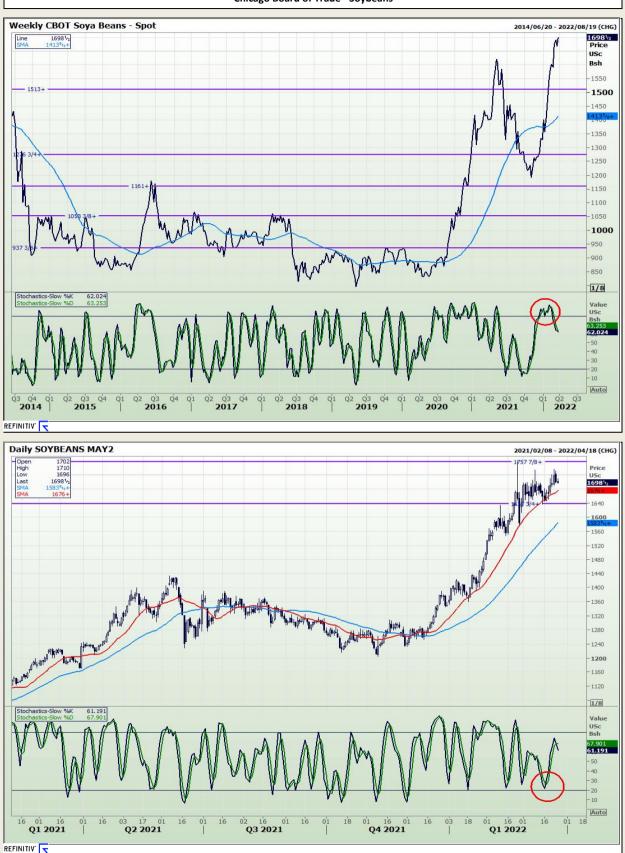

Market Report : 25 March 2022

## **Technical Analysis**

Chicago Board of Trade - Soybeans

DISCLAIMER: This report has been prepared by GroCapital Financial Services Pty Ltd, a wholly owned subsidiary of AFGRI Operations Limitedis provided to you for information purposes only.GROCAPITAL AND AFGRI hereby certify that the views expressed in this report were obtained from sources which GROCAPITAL AND AFGRI consider to be reliable.GROCAPITAL AND AFGRI do not make any representations or give any guarantees or warranties, expressed or implied, as to the correctness, accuracy or completeness of the report.Neither GROCAPITAL AND AFGRI, nor any affiliate, nor any of their respective officers, directors, partners or employees, shall assume any liability for any losses arising from errors or omissions in the opinions, forecasts or information, irrespective of whether there has been any negligence by GroCapital and AFGRI, their affiliate, or their respective officers, directors, partners or employees, regardless of whether such damages were foreseen or unforeseen. The information contained in this report is confidential and may be subject to legal privilege. This report is not intended to not should it be taken to create any legal relations or contractual relations.