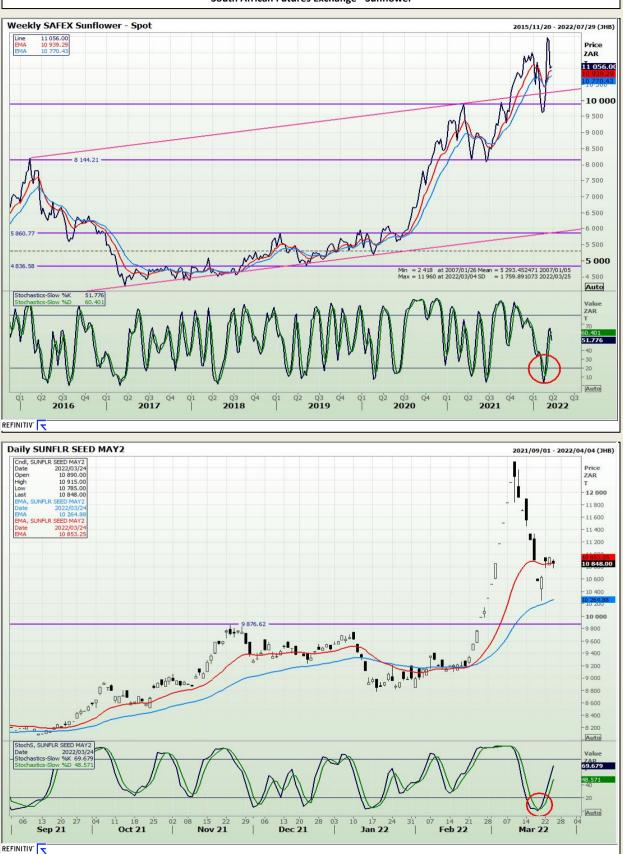

Market Report : 25 March 2022

# **Technical Analysis**

South African Futures Exchange - Sunflower

DISCLAIMER: This report has been prepared by GroCapital Financial Services Pty Ltd, a wholly owned subsidiary of AFGRI Operations Limitedis provided to you for information purposes only.GROCAPITAL AND AFGRI hereby certify that the views expressed in this report were obtained from sources which GROCAPITAL AND AFGRI consider to be reliable.GROCAPITAL AND AFGRI do not make any representations or give any guarantees or warranties, expressed or implied, as to the correctness, accuracy or completeness of the report.NetNether GROCAPITAL AND AFGRI, nor any affiliate, nor any of their respective officers, directors, partners or employees, shall assume any liability for any losses arising from errors or omissions in the opnions, forecasts or information, irrespective of whether there has been any negligence by GroCapital and AFGRI, their affiliate, or their respective officers, directors, partners or employees, regardless of whether such damages were foreseen or unforeseen. The information contained in this report is confidential and may be subject to legal privilege. This report is not intended to not should it be taken to create any legal relations or contractual relations.