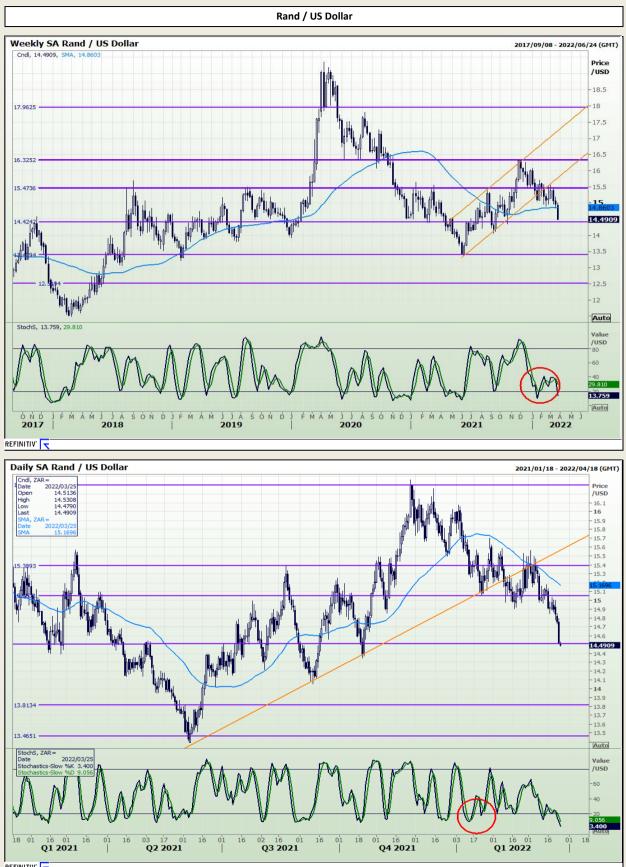

Market Report : 25 March 2022

**Technical Analysis** 



REFINITIV'

DISCLAIMER: This report has been prepared by GroCapital Financial Services Pty Ltd , a wholly owned subsidiary of AFGRI Operations Limitedis provided to you for information purposes only.GROCAPITAL AND AFGRI hereby certify that the views expressed in this report were obtained from sources which GROCAPITAL AND AFGRI consider to be reliable.GROCAPITAL AND AFGRI do not make any representations or give any guarantees or warranties, expressed or implied, as to the correctness, accuracy or completeness of the report. Neither GROCAPITAL AND AFGRI, nor any affiliate, nor any of their respective officers, directors, partners or employees shall assume any liability for any losses arising from errors or omissions in the opinions, forecasts or information, irrespective of whether there h