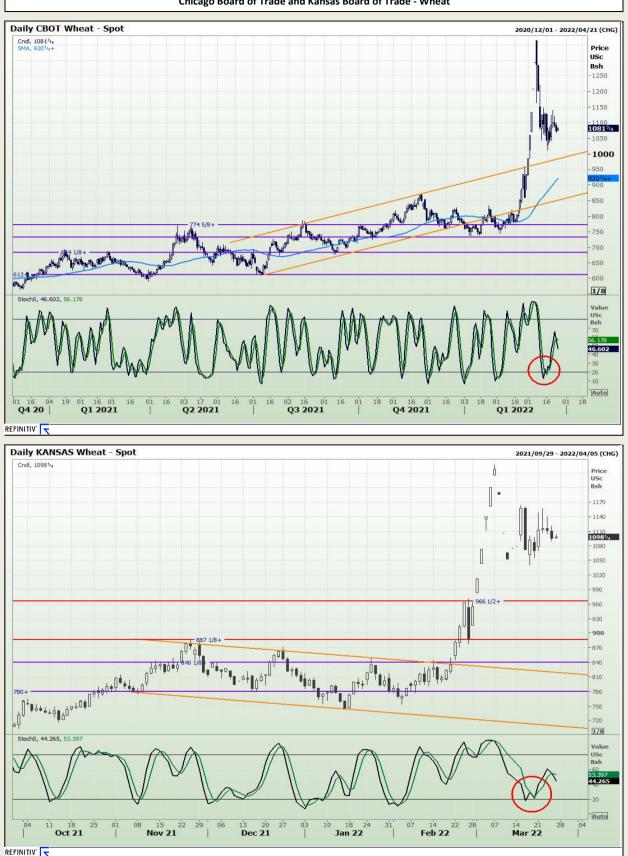

Market Report : 25 March 2022

# **Technical Analysis**

Chicago Board of Trade and Kansas Board of Trade - Wheat

DISCLAIMER: This report has been prepared by GroCapital Financial Services Pty Ltd, a wholly owned subsidiary of AFGRI Operations Limitedis provided to you for information purposes only.GROCAPITAL AND AFGRI hereby certify that the views expressed in this report were obtained from sources which GROCAPITAL AND AFGRI consider to be reliable.GROCAPITAL AND AFGRI do not make any representations or give any guarantees or warranties, expressed or implied, as to the correctness, accuracy or completeness of the report.NetNether GROCAPITAL AND AFGRI, nor any affiliate, nor any of their respective officers, directors, partners or employees, shall assume any liability for any losses arising from errors or omissions in the opnions, forecasts or information, irrespective of whether there has been any negligence by GroCapital and AFGRI, their affiliate, or their respective officers, directors, partners or employees, regardless of whether such damages were foreseen or unforeseen. The information contained in this report is confidential and may be subject to legal privilege. This report is not intended to not should it be taken to create any legal relations or contractual relations.