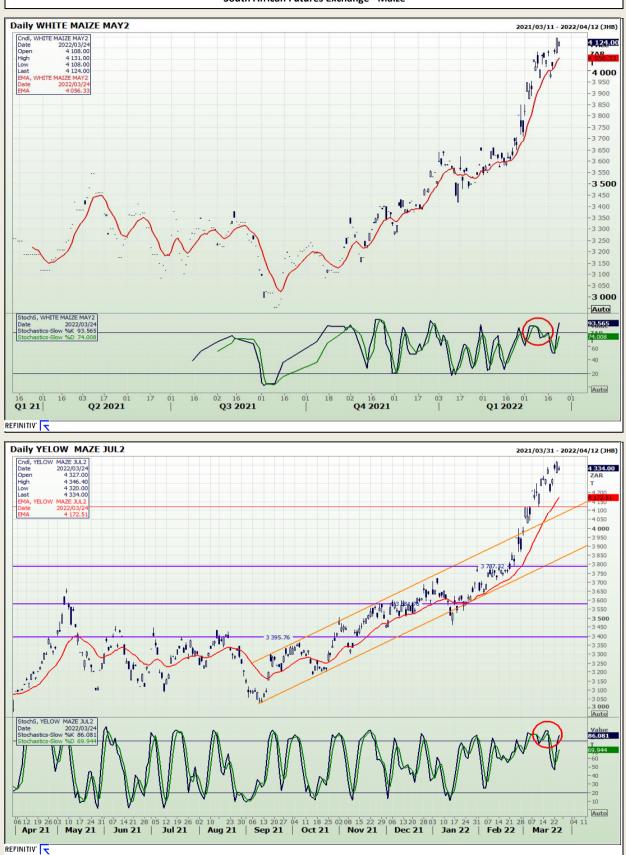

Market Report : 25 March 2022

# **Technical Analysis**

South African Futures Exchange - Maize

DISCLAIMER: This report has been prepared by GroCapital Financial Services Pty Ltd, a wholly owned subsidiary of AFGRI Operations Limitedis provided to you for information purposes only.GROCAPITAL AND AFGRI hereby certify that the views expressed in this report were obtained from sources which GROCAPITAL AND AFGRI consider to be reliable.GROCAPITAL AND AFGRI do not make any representations or give any guarantees or warranties, expressed or implied, as to the correctness, accuracy or completeness of the report.Nether GROCAPITAL AND AFGRI, nor any affiliate, nor any of their respective officers, directors, partners or employees, shall assume any liability for any losses arising from errors or omissions in the opinions, forecasts or information, irrespective of whether there has been any negligence by GroCapital and AFGRI, their affiliate, or their respective officers, directors, partners or employees, regardless of whether such damages were foreseen or unforeseen. The information contained in this report is confidential and may be subject to legal privilege. This report is not intended to not should it be taken to create any legal relations or contractual relations.