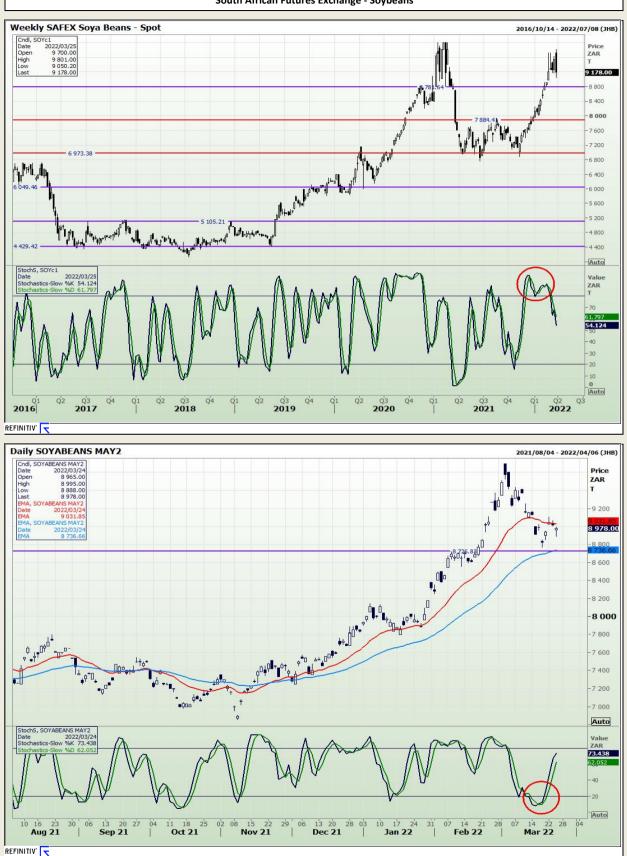

Market Report : 25 March 2022

# **Technical Analysis**

South African Futures Exchange - Soybeans

DISCLAIMER: This report has been prepared by GroCapital Financial Services Pty Ltd, a wholly owned subsidiary of AFGRI Operations Limitedis provided to you for information purposes only.GROCAPITAL AND AFGRI hereby certify that the views expressed in this report were obtained from sources which GROCAPITAL AND AFGRI consider to be reliable.GROCAPITAL AND AFGRI do not make any representations or give any guarantees or warranties, expressed or implied, as to the correctness, accuracy or completeness of the report.Neither GROCAPITAL AND AFGRI, nor any affiliate, nor any of their respective officers, directors, partners or employees, as any lability for any losses arising from errors or omissions in the opinions, forecasts or information, irrespective of whether there has been any negligence by GroCapital and AFGRI, their affiliate, or their respective officers, directors, partners or employees, regardless of whether such damages were foreseen or unforeseen. The information contained in this report is confidential and may be subject to legal privilege. This report is not intended to not should it be taken to create any legal relations or contractual relations.