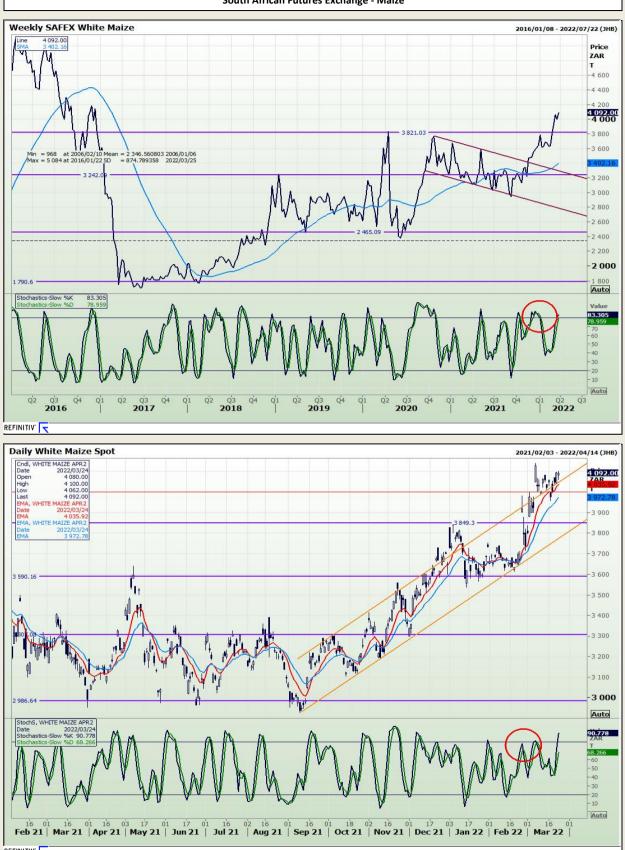

Market Report : 25 March 2022

# **Technical Analysis**

South African Futures Exchange - Maize

REFINITIV'

DISCLAIMER: This report has been prepared by GroCapital Financial Services Pty Ltd, a wholly owned subsidiary of AFGRI Operations Limitedis provided to you for information purposes only.GROCAPITAL AND AFGRI hereby certify that the views expressed in this report were obtained from sources which GROCAPITAL AND AFGRI consider to be reliable.GROCAPITAL AND AFGRI do not make any representations or give any guarantees or warranties, expressed or implied, as to the correctness, accuracy or completeness of the report.Neither GROCAPITAL AND AFGRI, nor any affiliate, nor any of their respective officers, directors, partners or employees, as any lability for any losses arising from errors or omissions in the opinions, forecasts or information, irrespective of whether there has been any negligence by GroCapital and AFGRI, their affiliate, or their respective officers, directors, partners or employees, regardless of whether such damages were foreseen or unforeseen. The information contained in this report is confidential and may be subject to legal privilege. This report is not intended to not should it be taken to create any legal relations or contractual relations.