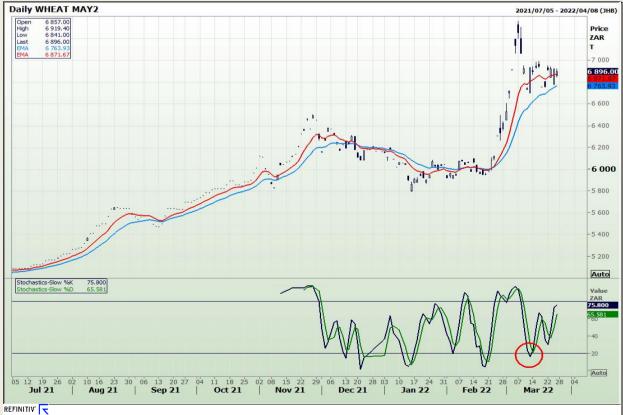

# **Technical Analysis**

South African Futures Exchange - Wheat

DISCLAIMER: This report has been prepared by GroCapital Financial Services Pty Ltd, a wholly owned subsidiary of AFGRI Operations Limitedis provided to you for information purposes only.GROCAPITAL AND AFGRI hereby certify that the views expressed in this report were obtained from sources which GROCAPITAL AND AFGRI consider to be reliable.GROCAPITAL AND AFGRI do not make any representations or give any guarantees or warranties, expressed or implied, as to the correctness, accuracy or completeness of the report.Neither GROCAPITAL AND AFGRI, nor any affiliate, nor any of their respective officers, directors, partners or employees, shall assume any liability for any losses arising from errors or omissions in the opinions, forecasts or information, irrespective of whether there has been any negligence by GroCapital and AFGRI, their affiliate, or their respective officers, directors, partners or employees, regardless of whether such damages were foreseen or unforeseen. The information contained in this report is confidential and may be subject to legal privilege. This

Market Report : 28 March 2022

3rd Floor, AFGRI Building 12 Byls Bridge Boulevard Highveld Extension 73