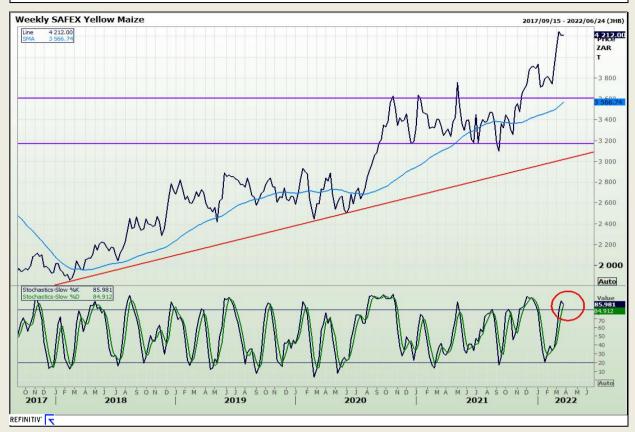

# **Technical Analysis**

South African Futures Exchange - Maize

DISCLAIMER: This report has been prepared by GroCapital Financial Services Pty Ltd, a wholly owned subsidiary of AFGRI Operations Limitedis provided to you for information purposes only.GROCAPITAL AND AFGRI hereby certify that the views expressed in this report were obtained from sources which GROCAPITAL AND AFGRI consider to be reliable.GROCAPITAL AND AFGRI do not make any representations or give any guarantees or warranties, expressed or implied, as to the correctness, accuracy or completeness of the report.Net Hort GROCAPITAL AND AFGRI, nor any of their respective officers, directors, partners or employees shall assume any liability for any losses arising from errors or omissions in the opinions, forecasts or information, irrespective of whether there has been any negligence by GroCapital and AFGRI, their affiliate, or their respective officers, directors, partners or employees, regardless of whether such damages were foreseen or unforeseen. The information contained in this report is confidential and may be subject to legal privilege. This

Market Report : 28 March 2022

3rd Floor, AFGRI Building 12 Byls Bridge Boulevard Highveld Extension 73