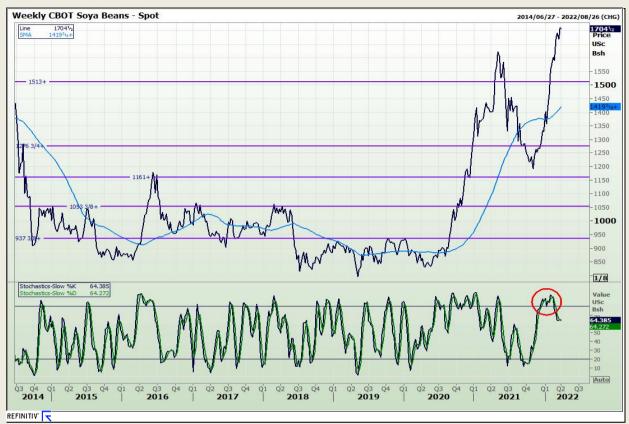

# **Technical Analysis**

Chicago Board of Trade - Soybeans

DISCLAIMER: This report has been prepared by GroCapital Financial Services Pty Ltd, a wholly owned subsidiary of AFGRI Operations Limitedis provided to you for information purposes only.GROCAPITAL AND AFGRI hereby certify that the views expressed in this report were obtained from sources which GROCAPITAL AND AFGRI consider to be reliable.GROCAPITAL AND AFGRI do not make any representations or give any guarantees or warranties, expressed or implied, as to the correctness, accuracy or completeness of the report.Neither GROCAPITAL AND AFGRI, on any of their respective officers, directors, partners or employees, shall assume any liability for any losses arising from errors or omissions in the opinions, forecasts or information, irrespective of whether there has been any negligence by GroCapital and AFGRI, their affiliate, or their respective officers, directors, partners or employees, regardless of whether such damages were foreseen or unforeseen. The information contained in this report is confidential and may be subject to legal privilege. This

Market Report : 28 March 2022

3rd Floor, AFGRI Building 12 Byls Bridge Boulevard Highveld Extension 73