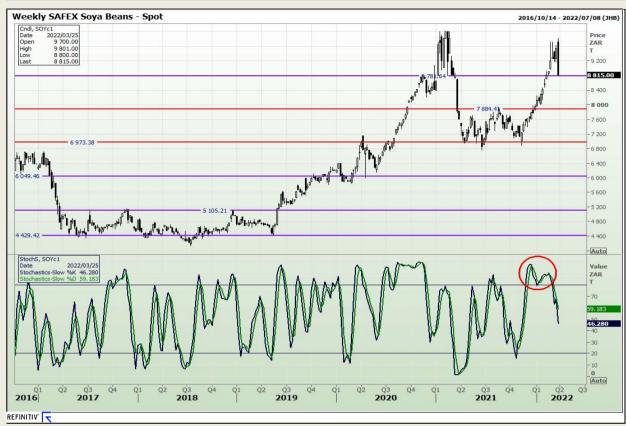

# **Technical Analysis**

**South African Futures Exchange - Soybeans** 

DISCLAIMER: This report has been prepared by GroCapital Financial Services Pty Ltd, a wholly owned subsidiary of AFGRI Operations Limitedis provided to you for information purposes only.GROCAPITAL AND AFGRI hereby certify that the views expressed in this report were obtained from sources which GROCAPITAL AND AFGRI consider to be reliable.GROCAPITAL AND AFGRI do not make any representations or give any guarantees or warranties, expressed or implied, as to the correctness, accuracy or completeness of the report.Net here GROCAPITAL AND AFGRI, nor any of their respective officers, directors, partners or employees, shall assume any liability for any losses arising from errors or omissions in the opinions, forecasts or information, irrespective of whether there has been any negligence by GroCapital and AFGRI, their affiliate, or their respective officers, directors, partners or employees, regardless of whether such damages were foreseen or unforeseen. The information contained in this report is confidential and may be subject to legal privilege. This