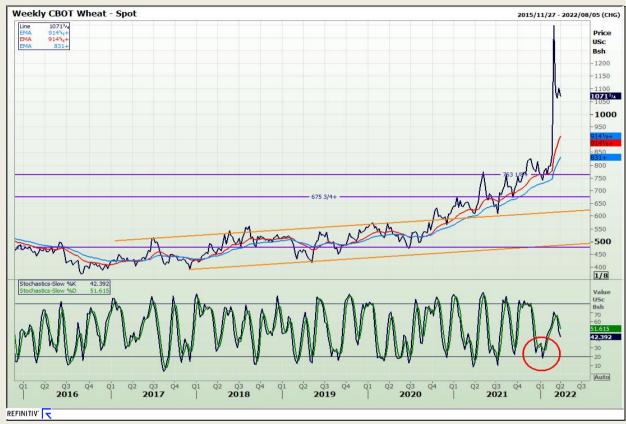

## **Technical Analysis**

Chicago Board of Trade and Kansas Board of Trade - Wheat

DISCLAIMER: This report has been prepared by GroCapital Financial Services Pty Ltd, a wholly owned subsidiary of AFGRI Operations Limitedis provided to you for information purposes only.GROCAPITAL AND AFGRI hereby certify that the views expressed in this report were obtained from sources which GROCAPITAL AND AFGRI consider to be reliable.GROCAPITAL AND AFGRI do not make any representations or give any guarantees or warranties, expressed or implied, as to the correctness, accuracy or completeness of the report.Net here GROCAPITAL AND AFGRI, nor any of their respective officers, directors, partners or employees, shall assume any liability for any losses arising from errors or omissions in the opinions, forecasts or information, irrespective of whether there has been any negligence by GroCapital and AFGRI, their affiliate, or their respective officers, directors, partners or employees, regardless of whether such damages were foreseen or unforeseen. The information contained in this report is confidential and may be subject to legal privilege. This

Market Report : 28 March 2022

3rd Floor, AFGRI Building 12 Byls Bridge Boulevard Highveld Extension 73