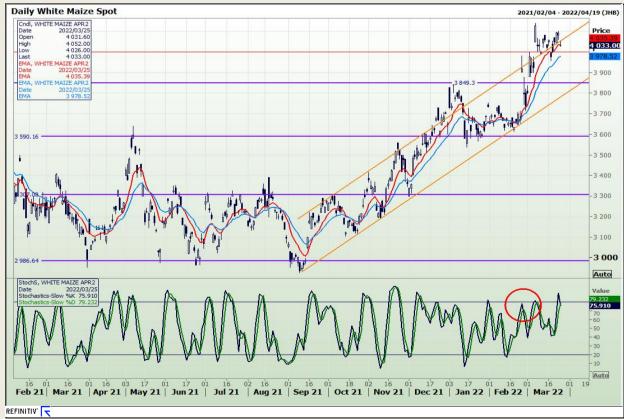

# **Technical Analysis**

South African Futures Exchange - Maize

DISCLAIMER: This report has been prepared by GroCapital Financial Services Pty Ltd, a wholly owned subsidiary of AFGRI Operations Limitedis provided to you for information purposes only.GROCAPITAL AND AFGRI hereby certify that the views expressed in this report were obtained from sources which GROCAPITAL AND AFGRI consider to be reliable.GROCAPITAL AND AFGRI do not make any representations or give any guarantees or warranties, expressed or implied, as to the correctness, accuracy or completeness of the report.Net Hort GROCAPITAL AND AFGRI, nor any of their respective officers, directors, partners or employees shall assume any liability for any losses arising from errors or omissions in the opinions, forecasts or information, irrespective of whether there has been any negligence by GroCapital and AFGRI, their affiliate, or their respective officers, directors, partners or employees, regardless of whether such damages were foreseen or unforeseen. The information contained in this report is confidential and may be subject to legal privilege. This

Market Report : 28 March 2022

3rd Floor, AFGRI Building 12 Byls Bridge Boulevard Highveld Extension 73