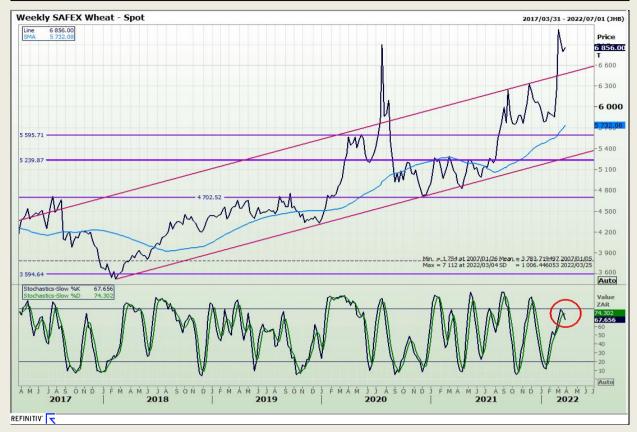

# **Technical Analysis**

South African Futures Exchange - Wheat

DISCLAIMER: This report has been prepared by GroCapital Financial Services Pty Ltd, a wholly owned subsidiary of AFGRI Operations Limitedis provided to you for information purposes only.GROCAPITAL AND AFGRI hereby certify that the views expressed in this report were obtained from sources which GROCAPITAL AND AFGRI consider to be reliable.GROCAPITAL AND AFGRI do not make any representations or give any guarantees or warranties, expressed or implied, as to the correctness, accuracy or completeness of the report.Neither GROCAPITAL AND AFGRI, nor any affiliate, nor any of their respective officers, directors, partners or employees, shall assume any liability for any losses arising from errors or omissions in the opinions, forecasts or information, irrespective of whether there has been any negligence by GroCapital and AFGRI, their affiliate, or their respective officers, directors, partners or employees, regardless of whether such damages were foreseen or unforeseen. The information contained in this report is confidential and may be subject to legal privilege. This

Market Report : 28 March 2022

3rd Floor, AFGRI Building 12 Byls Bridge Boulevard Highveld Extension 73