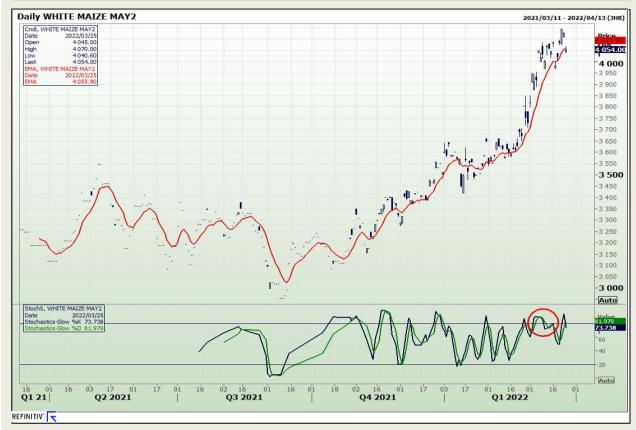

# **Technical Analysis**

South African Futures Exchange - Maize

DISCLAIMER: This report has been prepared by GroCapital Financial Services Pty Ltd, a wholly owned subsidiary of AFGRI Operations Limitedis provided to you for information purposes only.GROCAPITAL AND AFGRI hereby certify that the views expressed in this report were obtained from sources which GROCAPITAL AND AFGRI consider to be reliable.GROCAPITAL AND AFGRI do not make any representations or give any guarantees or warranties, expressed or implied, as to the correctness, accuracy or completeness of the report.Net Hort GROCAPITAL AND AFGRI, nor any of their respective forest, directors, partners or employees shall assume any liability for any losses arising from errors or omissions in the opinions, forecasts or information, irrespective of whether there has been any negligence by GroCapital and AFGRI, their affiliate, or their respective officers, directors, partners or employees, regardless of whether such damages were foreseen or unforeseen. The information contained in this report is confidential and may be subject to legal privilege. This

Market Report : 28 March 2022

3rd Floor, AFGRI Building 12 Byls Bridge Boulevard Highveld Extension 73