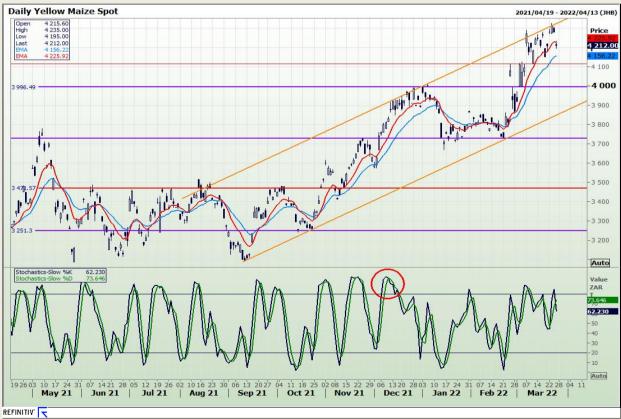

# **Technical Analysis**

South African Futures Exchange - Maize

DISCLAIMER: This report has been prepared by GroCapital Financial Services Pty Ltd, a wholly owned subsidiary of AFGRI Operations Limitedis provided to you for information purposes only.GROCAPITAL AND AFGRI hereby certify that the views expressed in this report were obtained from sources which GROCAPITAL AND AFGRI consider to be reliable.GROCAPITAL AND AFGRI do not make any representations or give any guarantees or warranties, expressed or implied, as to the correctness, accuracy or completeness of the report.Net Hort GROCAPITAL AND AFGRI, nor any of their respective officers, directors, partners or employees shall assume any liability for any losses arising from errors or omissions in the opinions, forecasts or information, irrespective of whether there has been any negligence by GroCapital and AFGRI, their affiliate, or their respective officers, directors, partners or employees, regardless of whether such damages were foreseen or unforeseen. The information contained in this report is confidential and may be subject to legal privilege. This

Market Report : 28 March 2022

3rd Floor, AFGRI Building 12 Byls Bridge Boulevard Highveld Extension 73