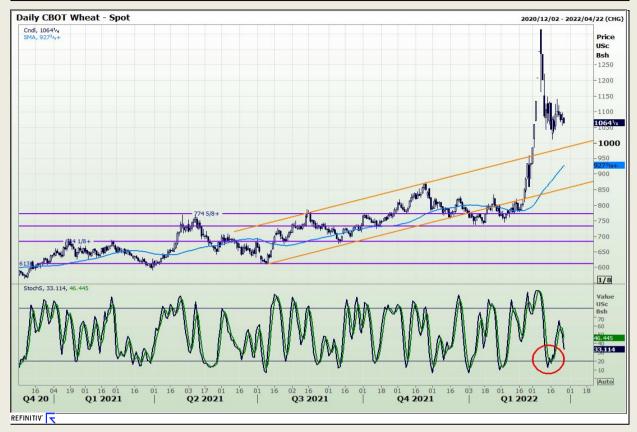

## **Technical Analysis**

Chicago Board of Trade and Kansas Board of Trade - Wheat

DISCLAIMER: This report has been prepared by GroCapital Financial Services Pty Ltd, a wholly owned subsidiary of AFGRI Operations Limitedis provided to you for information purposes only.GROCAPITAL AND AFGRI hereby certify that the views expressed in this report were obtained from sources which GROCAPITAL AND AFGRI consider to be reliable.GROCAPITAL AND AFGRI do not make any representations or give any guarantees or warranties, expressed or implied, as to the correctness, accuracy or completeness of the report.Net here GROCAPITAL AND AFGRI, nor any of their respective officers, directors, partners or employees, shall assume any liability for any losses arising from errors or omissions in the opinions, forecasts or information, irrespective of whether there has been any negligence by GroCapital and AFGRI, their affiliate, or their respective officers, directors, partners or employees, regardless of whether such damages were foreseen or unforeseen. The information contained in this report is confidential and may be subject to legal privilege. This

Market Report : 28 March 2022

3rd Floor, AFGRI Building 12 Byls Bridge Boulevard Highveld Extension 73