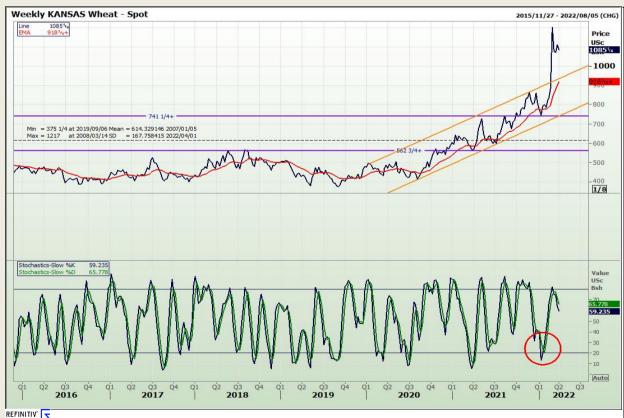

## **Technical Analysis**

Chicago Board of Trade and Kansas Board of Trade - Wheat

DISCLAIMER: This report has been prepared by GroCapital Financial Services Pty Ltd, a wholly owned subsidiary of AFGRI Operations Limitedis provided to you for information purposes only.GROCAPITAL AND AFGRI hereby certify that the views expressed in this report were obtained from sources which GROCAPITAL AND AFGRI consider to be reliable.GROCAPITAL AND AFGRI do not make any representations or give any guarantees or warranties, expressed or implied, as to the correctness, accuracy or completeness of the report.Net here GROCAPITAL AND AFGRI, nor any of their respective officers, directors, partners or employees, shall assume any liability for any losses arising from errors or omissions in the opinions, forecasts or information, irrespective of whether there has been any negligence by GroCapital and AFGRI, their affiliate, or their respective officers, directors, partners or employees, regardless of whether such damages were foreseen or unforeseen. The information contained in this report is confidential and may be subject to legal privilege. This

Market Report : 28 March 2022

3rd Floor, AFGRI Building 12 Byls Bridge Boulevard Highveld Extension 73