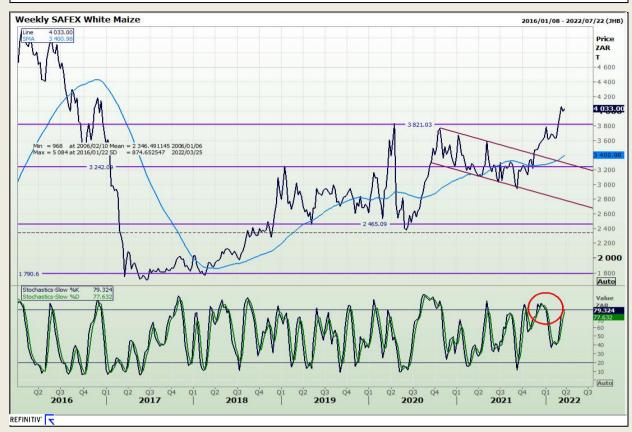

# **Technical Analysis**

South African Futures Exchange - Maize

DISCLAIMER: This report has been prepared by GroCapital Financial Services Pty Ltd, a wholly owned subsidiary of AFGRI Operations Limitedis provided to you for information purposes only.GROCAPITAL AND AFGRI hereby certify that the views expressed in this report were obtained from sources which GROCAPITAL AND AFGRI consider to be reliable.GROCAPITAL AND AFGRI do not make any representations or give any guarantees or warranties, expressed or implied, as to the correctness, accuracy or completeness of the report.Net Hort GROCAPITAL AND AFGRI, nor any of their respective officers, directors, partners or employees shall assume any liability for any losses arising from errors or omissions in the opinions, forecasts or information, irrespective of whether there has been any negligence by GroCapital and AFGRI, their affiliate, or their respective officers, directors, partners or employees, regardless of whether such damages were foreseen or unforeseen. The information contained in this report is confidential and may be subject to legal privilege. This