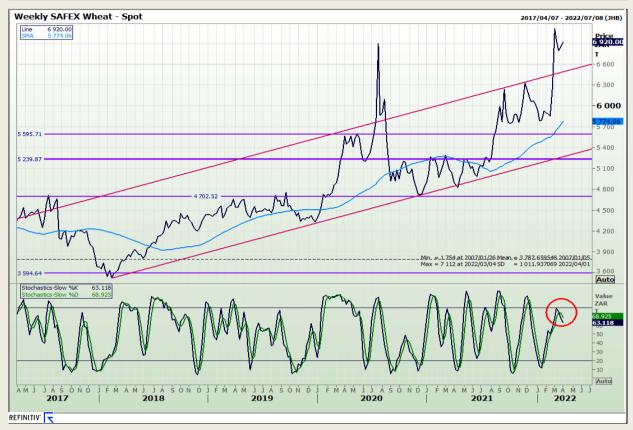

# **Technical Analysis**

South African Futures Exchange - Wheat

Market Report : 29 March 2022

3rd Floor, AFGRI Building 12 Byls Bridge Boulevard Highveld Extension 73