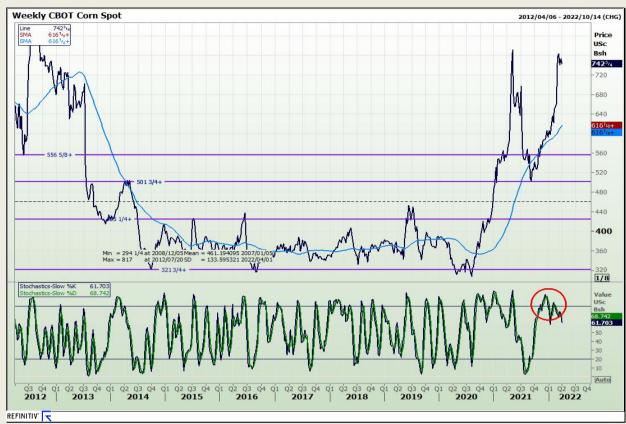

# **Technical Analysis**

Chicago Board of Trade - Corn

Market Report : 29 March 2022

3rd Floor, AFGRI Building 12 Byls Bridge Boulevard Highveld Extension 73