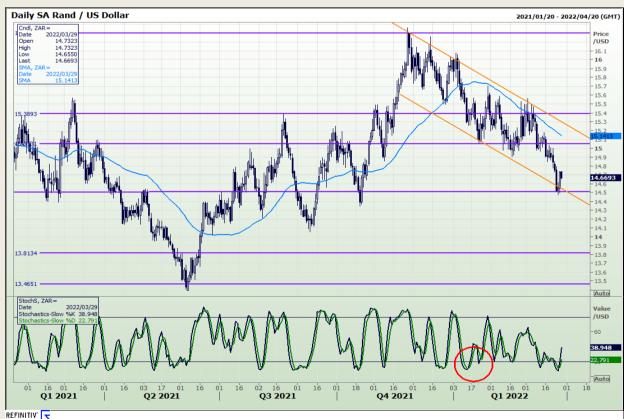

# **Technical Analysis**

Rand / US Dollar

Market Report : 29 March 2022

3rd Floor, AFGRI Building 12 Byls Bridge Boulevard Highveld Extension 73