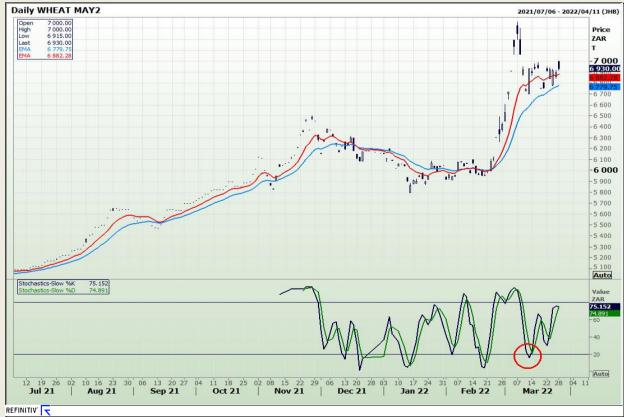

# **Technical Analysis**

South African Futures Exchange - Wheat

Market Report : 29 March 2022

3rd Floor, AFGRI Building 12 Byls Bridge Boulevard Highveld Extension 73