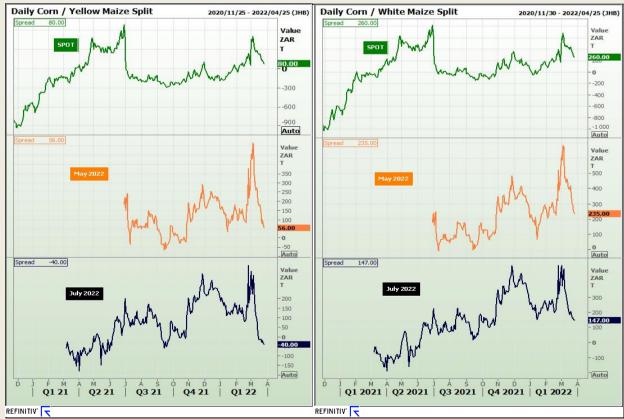

## **Technical Analysis**

**CBOT / SAFEX Spreads** 

Market Report : 29 March 2022

3rd Floor, AFGRI Building 12 Byls Bridge Boulevard Highveld Extension 73