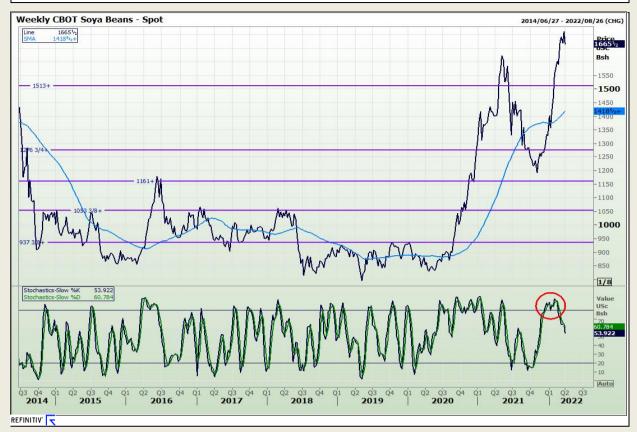

## **Technical Analysis**

Chicago Board of Trade - Soybeans

Market Report : 29 March 2022

3rd Floor, AFGRI Building 12 Byls Bridge Boulevard Highveld Extension 73