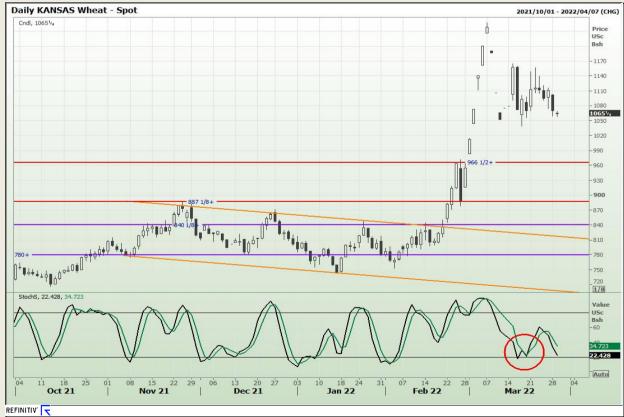

# **Technical Analysis**

Chicago Board of Trade and Kansas Board of Trade - Wheat

Market Report : 29 March 2022

3rd Floor, AFGRI Building 12 Byls Bridge Boulevard Highveld Extension 73

## **Technical Analysis**

Chicago Board of Trade and Kansas Board of Trade - Wheat

Market Report : 29 March 2022

3rd Floor, AFGRI Building 12 Byls Bridge Boulevard Highveld Extension 73