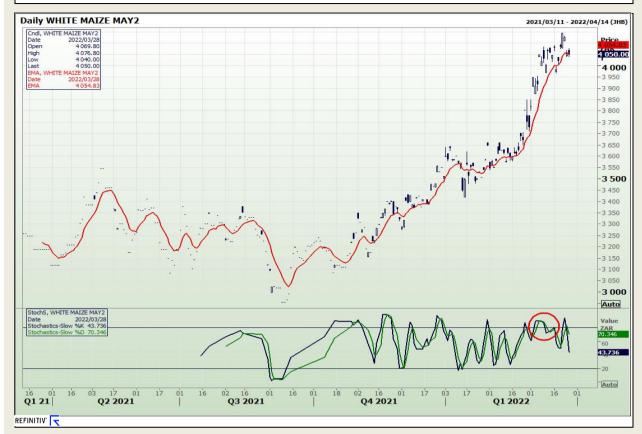

## **Technical Analysis**

South African Futures Exchange - Maize

Market Report : 29 March 2022

3rd Floor, AFGRI Building 12 Byls Bridge Boulevard Highveld Extension 73