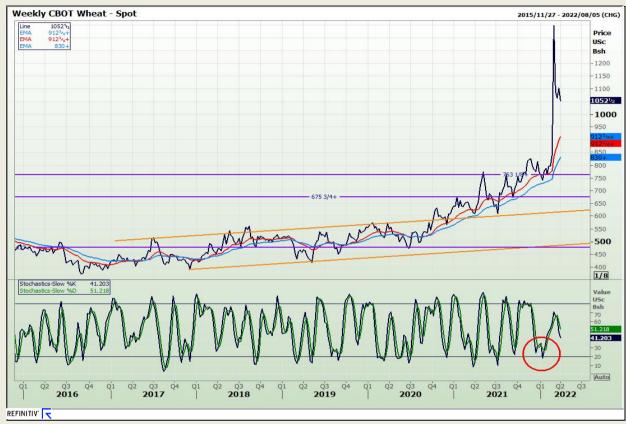

# **Technical Analysis**

Chicago Board of Trade and Kansas Board of Trade - Wheat

Market Report : 29 March 2022

3rd Floor, AFGRI Building 12 Byls Bridge Boulevard Highveld Extension 73

## **Technical Analysis**

Chicago Board of Trade and Kansas Board of Trade - Wheat

Market Report : 29 March 2022

3rd Floor, AFGRI Building 12 Byls Bridge Boulevard Highveld Extension 73