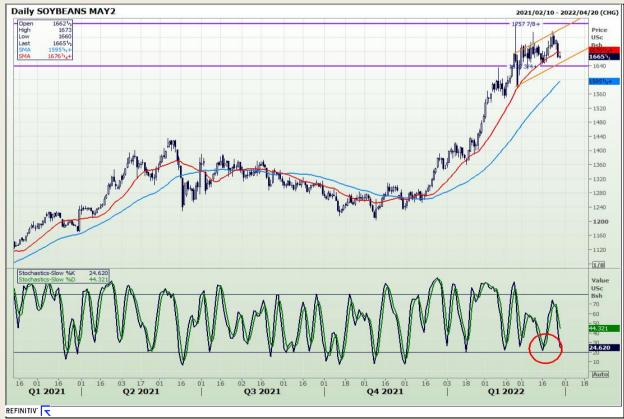

## **Technical Analysis**

Chicago Board of Trade - Soybeans

Market Report : 29 March 2022

3rd Floor, AFGRI Building 12 Byls Bridge Boulevard Highveld Extension 73