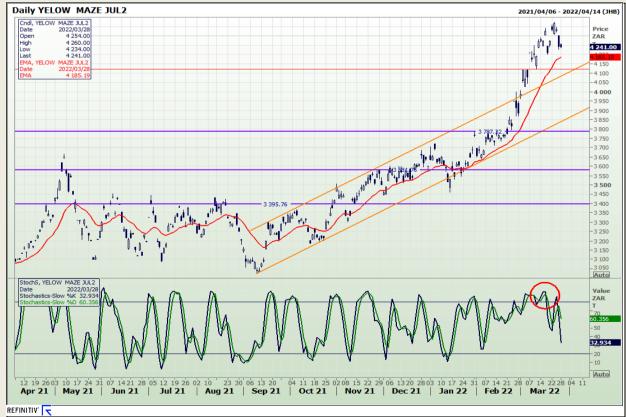

## **Technical Analysis**

South African Futures Exchange - Maize

Market Report : 29 March 2022

3rd Floor, AFGRI Building 12 Byls Bridge Boulevard Highveld Extension 73