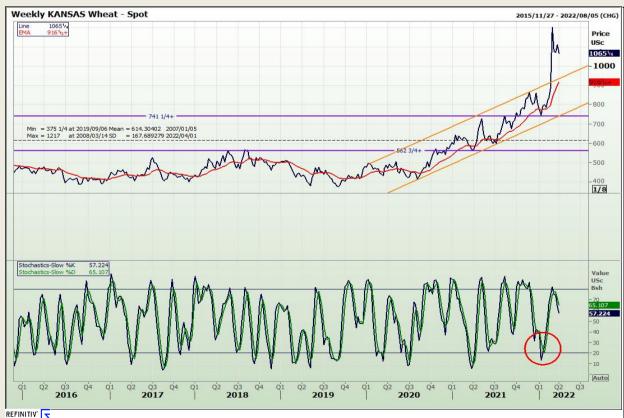

# **Technical Analysis**

Chicago Board of Trade and Kansas Board of Trade - Wheat

Market Report : 29 March 2022

3rd Floor, AFGRI Building 12 Byls Bridge Boulevard Highveld Extension 73

## **Technical Analysis**

Chicago Board of Trade and Kansas Board of Trade - Wheat

Market Report : 29 March 2022

3rd Floor, AFGRI Building 12 Byls Bridge Boulevard Highveld Extension 73