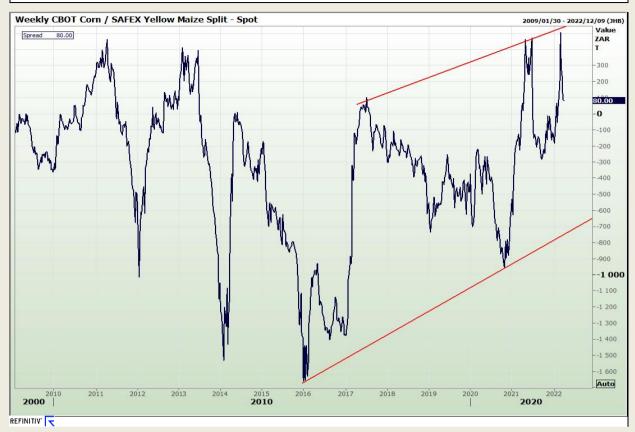

## **Technical Analysis**

**CBOT / SAFEX Spreads** 

Market Report : 29 March 2022

3rd Floor, AFGRI Building 12 Byls Bridge Boulevard Highveld Extension 73