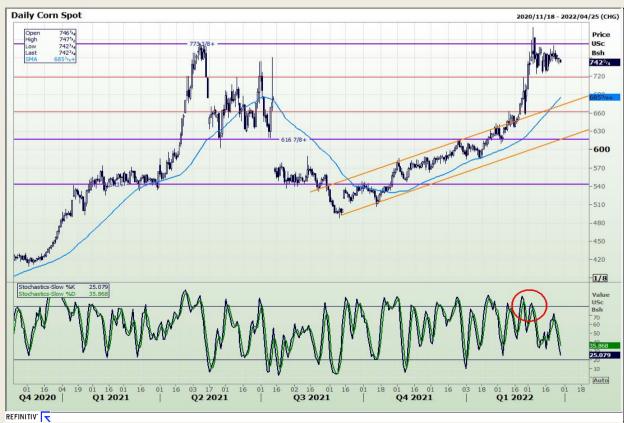

# **Technical Analysis**

Chicago Board of Trade - Corn

Market Report : 29 March 2022

3rd Floor, AFGRI Building 12 Byls Bridge Boulevard Highveld Extension 73