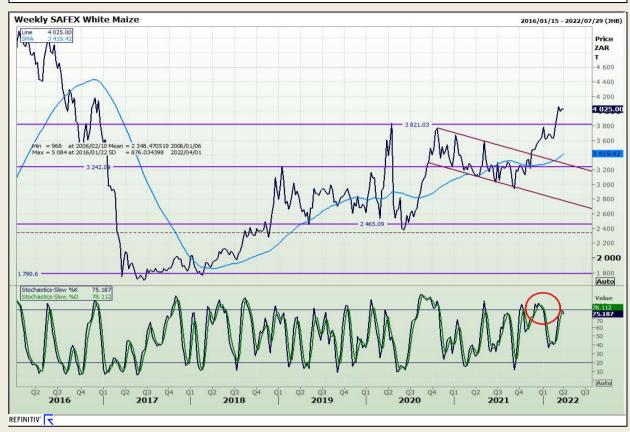

# **Technical Analysis**

South African Futures Exchange - Maize

Market Report : 29 March 2022

3rd Floor, AFGRI Building 12 Byls Bridge Boulevard Highveld Extension 73

## **Technical Analysis**

South African Futures Exchange - Maize

Market Report : 29 March 2022

3rd Floor, AFGRI Building 12 Byls Bridge Boulevard Highveld Extension 73