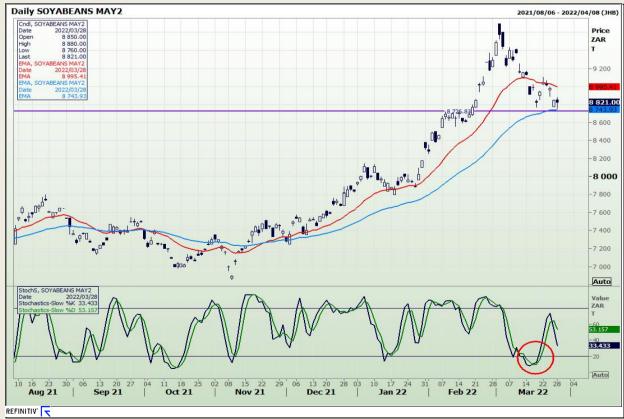

# **Technical Analysis**

**South African Futures Exchange - Soybeans** 

Market Report : 29 March 2022

3rd Floor, AFGRI Building 12 Byls Bridge Boulevard Highveld Extension 73