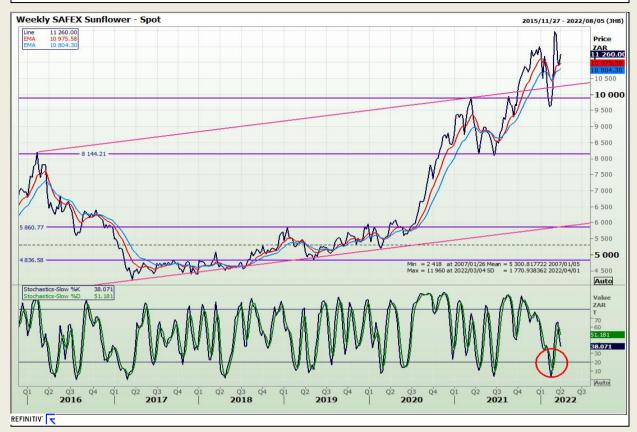

**Technical Analysis**

South African Futures Exchange - Wheat







Market Report : 29 March 2022

3rd Floor, AFGRI Building 12 Byls Bridge Boulevard Highveld Extension 73

## **Technical Analysis**

Chicago Board of Trade and Kansas Board of Trade - Wheat







Market Report : 29 March 2022

3rd Floor, AFGRI Building 12 Byls Bridge Boulevard Highveld Extension 73

## **Technical Analysis**

Chicago Board of Trade - Soybeans







Market Report : 29 March 2022

3rd Floor, AFGRI Building 12 Byls Bridge Boulevard Highveld Extension 73

# **Technical Analysis**

**South African Futures Exchange - Soybeans** 







Market Report : 29 March 2022

3rd Floor, AFGRI Building 12 Byls Bridge Boulevard Highveld Extension 73

# **Technical Analysis**

South African Futures Exchange - Sunflower