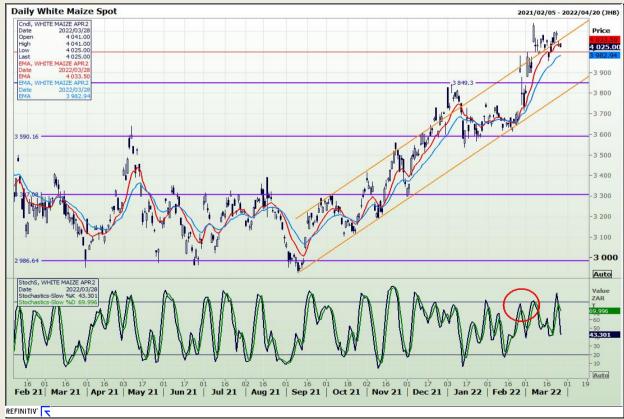

# **Technical Analysis**

South African Futures Exchange - Maize

Market Report : 29 March 2022

3rd Floor, AFGRI Building 12 Byls Bridge Boulevard Highveld Extension 73

## **Technical Analysis**

South African Futures Exchange - Maize

Market Report : 29 March 2022

3rd Floor, AFGRI Building 12 Byls Bridge Boulevard Highveld Extension 73