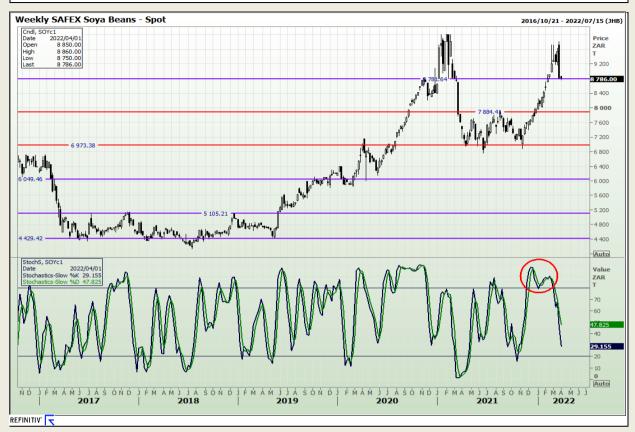

# **Technical Analysis**

**South African Futures Exchange - Soybeans** 

Market Report : 29 March 2022

3rd Floor, AFGRI Building 12 Byls Bridge Boulevard Highveld Extension 73