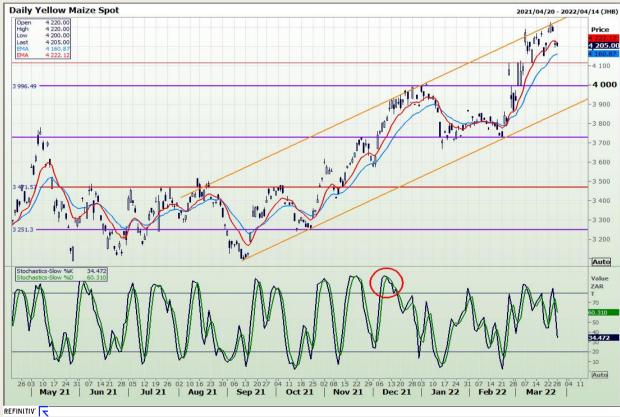

# **Technical Analysis**

South African Futures Exchange - Maize

Market Report : 29 March 2022

3rd Floor, AFGRI Building 12 Byls Bridge Boulevard Highveld Extension 73