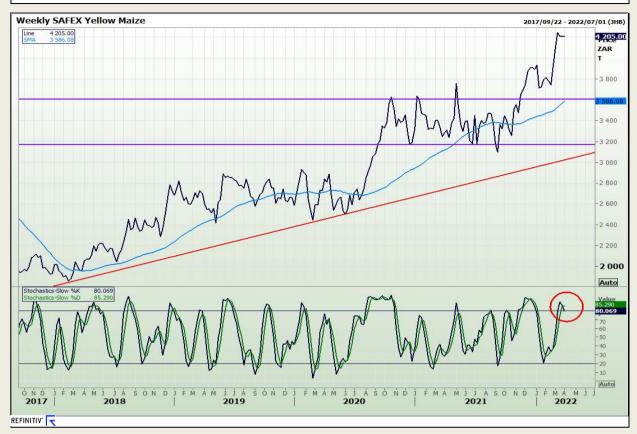

# **Technical Analysis**

South African Futures Exchange - Maize

Market Report : 29 March 2022

3rd Floor, AFGRI Building 12 Byls Bridge Boulevard Highveld Extension 73