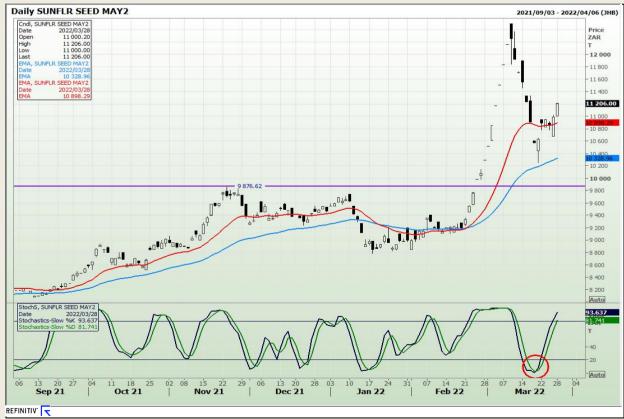

*Technical Analysis**

South African Futures Exchange - Wheat







Market Report : 29 March 2022

3rd Floor, AFGRI Building 12 Byls Bridge Boulevard Highveld Extension 73

## **Technical Analysis**

Chicago Board of Trade and Kansas Board of Trade - Wheat







Market Report : 29 March 2022

3rd Floor, AFGRI Building 12 Byls Bridge Boulevard Highveld Extension 73

## **Technical Analysis**

Chicago Board of Trade - Soybeans







Market Report : 29 March 2022

3rd Floor, AFGRI Building 12 Byls Bridge Boulevard Highveld Extension 73

# **Technical Analysis**

**South African Futures Exchange - Soybeans** 







Market Report : 29 March 2022

3rd Floor, AFGRI Building 12 Byls Bridge Boulevard Highveld Extension 73

# **Technical Analysis**

South African Futures Exchange - Sunflower