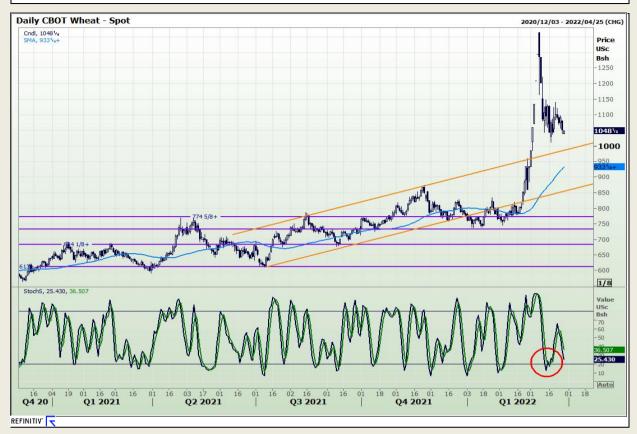

# **Technical Analysis**

Chicago Board of Trade and Kansas Board of Trade - Wheat

Market Report : 29 March 2022

3rd Floor, AFGRI Building 12 Byls Bridge Boulevard Highveld Extension 73

## **Technical Analysis**

Chicago Board of Trade and Kansas Board of Trade - Wheat

Market Report : 29 March 2022

3rd Floor, AFGRI Building 12 Byls Bridge Boulevard Highveld Extension 73