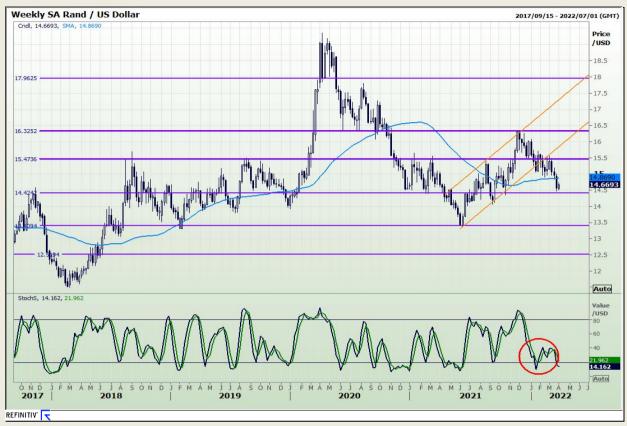

# **Technical Analysis**

Rand / US Dollar

Market Report : 29 March 2022

3rd Floor, AFGRI Building 12 Byls Bridge Boulevard Highveld Extension 73