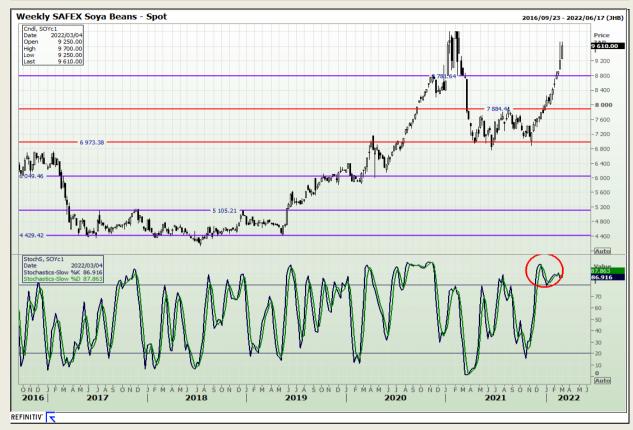

# **Technical Analysis**

**South African Futures Exchange - Soybeans** 

DISCLAIMER: This report has been prepared by GroCapital Financial Services Pty Ltd, a wholly owned subsidiary of AFGRI Operations Limitedis provided to you for information purposes only.GROCAPITAL AND AFGRI hereby certify that the views expressed in this report were obtained from sources which GROCAPITAL AND AFGRI consider to be reliable.GROCAPITAL AND AFGRI do not make any representations or give any guarantees or warranties, expressed or implied, as to the correctness, accuracy or completeness of the report.Net Horn GROCAPITAL AND AFGRI, nor any of their respective forces, directors, partners or employees, shall assume any liability for any losses arising from errors or omissions in the opinions, forecasts or information, irrespective of whether there has been any negligence by GroCapital and AFGRI, their affiliate, or their respective officers, directors, partners or employees, regardless of whether such damages were foreseen or unforeseen. The information contained in this report is confidential and may be subject to legal privilege. This