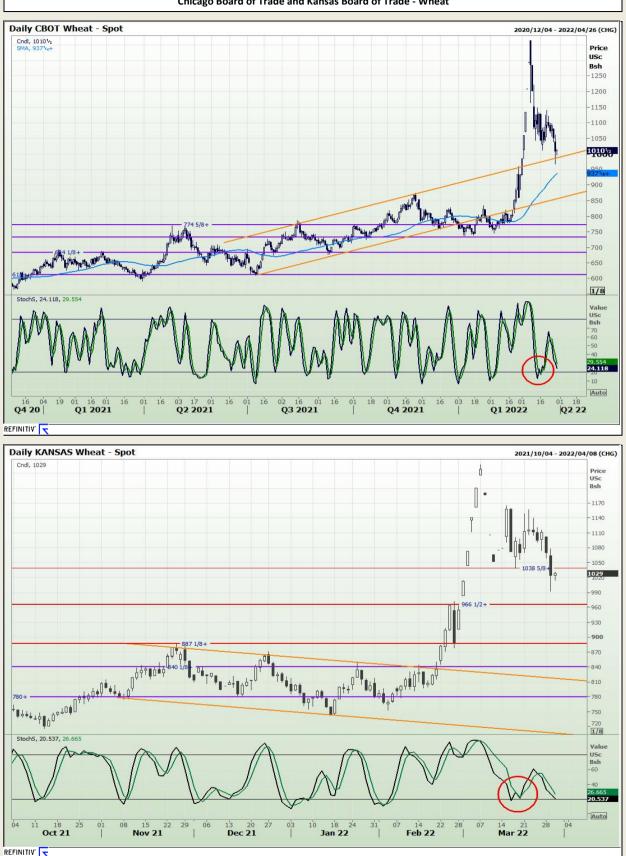

## **Technical Analysis**

Chicago Board of Trade and Kansas Board of Trade - Wheat

DISCLAIMER: This report has been prepared by GroCapital Financial Services Pty Ltd, a wholly owned subsidiary of AFGRI Operations Limitedis provided to you for information purposes only.GROCAPITAL AND AFGRI hereby certify that the views expressed in this report were obtained from sources which GROCAPITAL AND AFGRI consider to be reliable.GROCAPITAL AND AFGRI do not make any representations or give any guarantees or warranties, expressed or implied, as to the correctness, accuracy or completeness of the report.NetNether GROCAPITAL AND AFGRI, nor any affiliate, nor any of their respective officers, directors, partners or employees, shall assume any liability for any losses arising from errors or omissions in the opnions, forecasts or information, irrespective of whether there has been any negligence by GroCapital and AFGRI, their affiliate, or their respective officers, directors, partners or employees, regardless of whether such damages were foreseen or unforeseen. The information contained in this report is confidential and may be subject to legal privilege. This report is not intended to not should it be taken to create any legal relations or contractual relations.

## **Technical Analysis**

Chicago Board of Trade and Kansas Board of Trade - Wheat

Market Report : 30 March 2022