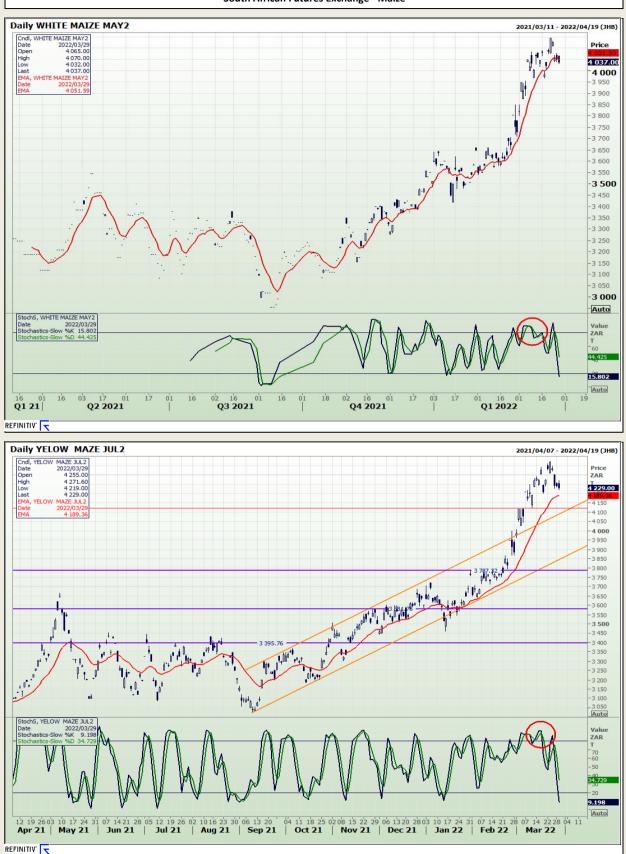

## **Technical Analysis**

South African Futures Exchange - Maize

Market Report : 30 March 2022