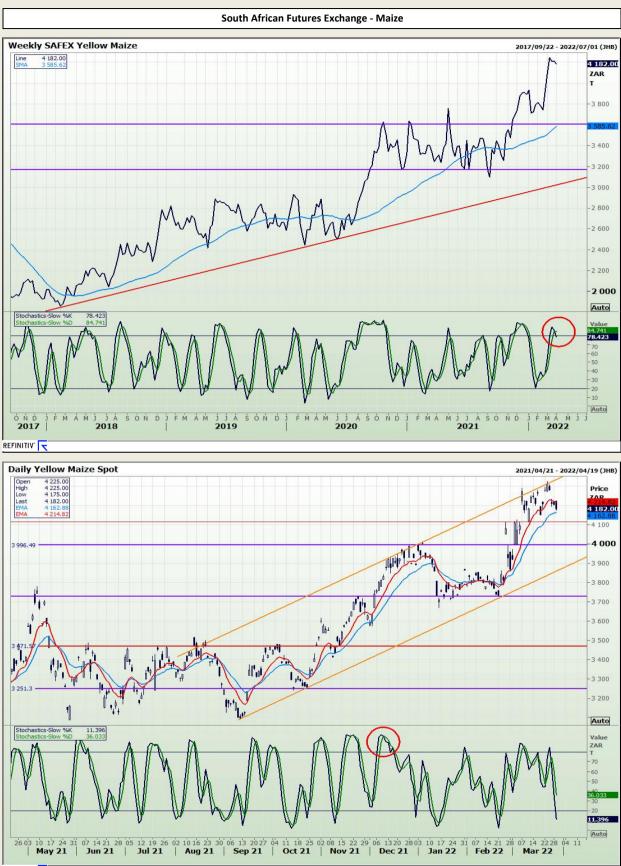

## **Technical Analysis**

South African Futures Exchange - Maize

Market Report : 30 March 2022