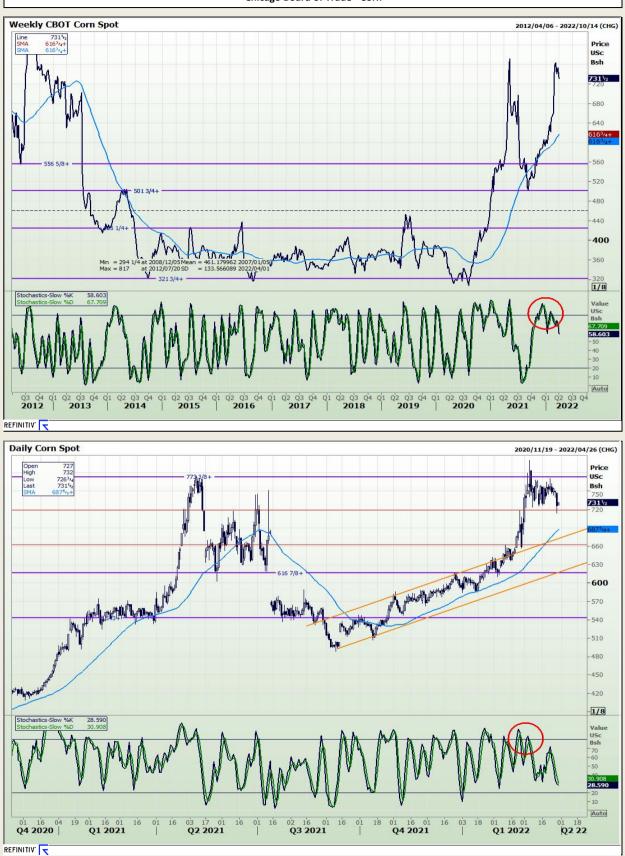

### **Technical Analysis**

Chicago Board of Trade - Corn

Market Report : 30 March 2022