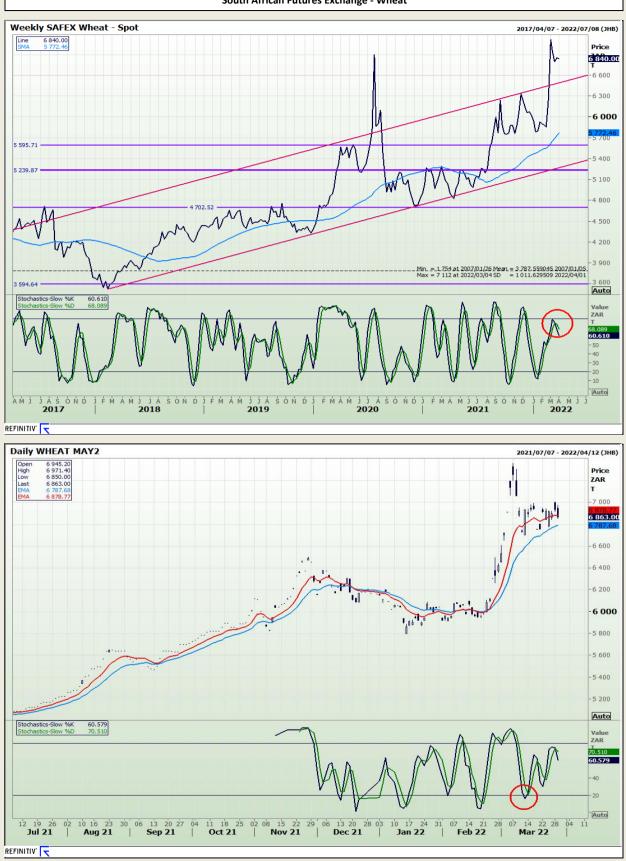

### **Technical Analysis**

South African Futures Exchange - Wheat

Market Report : 30 March 2022