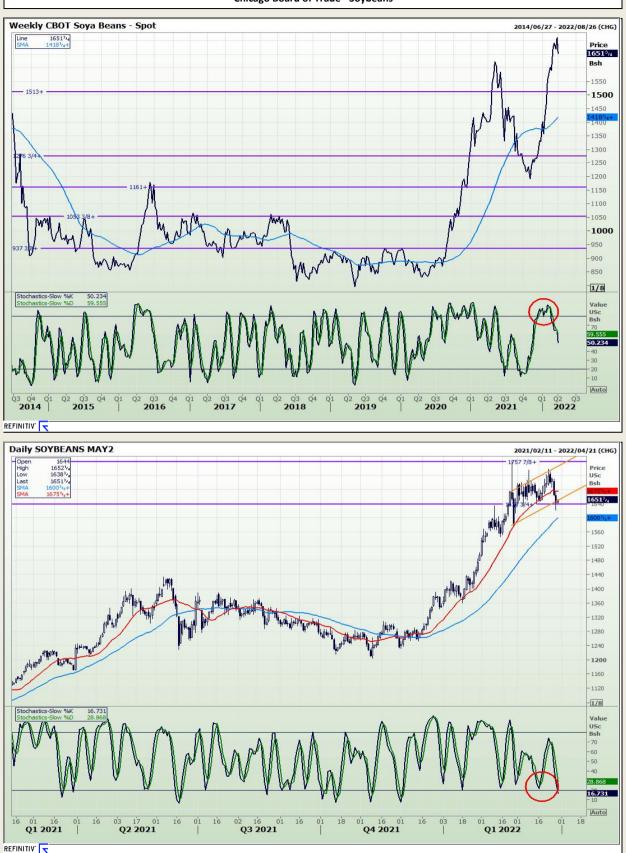

## **Technical Analysis**

Chicago Board of Trade - Soybeans

Market Report : 30 March 2022