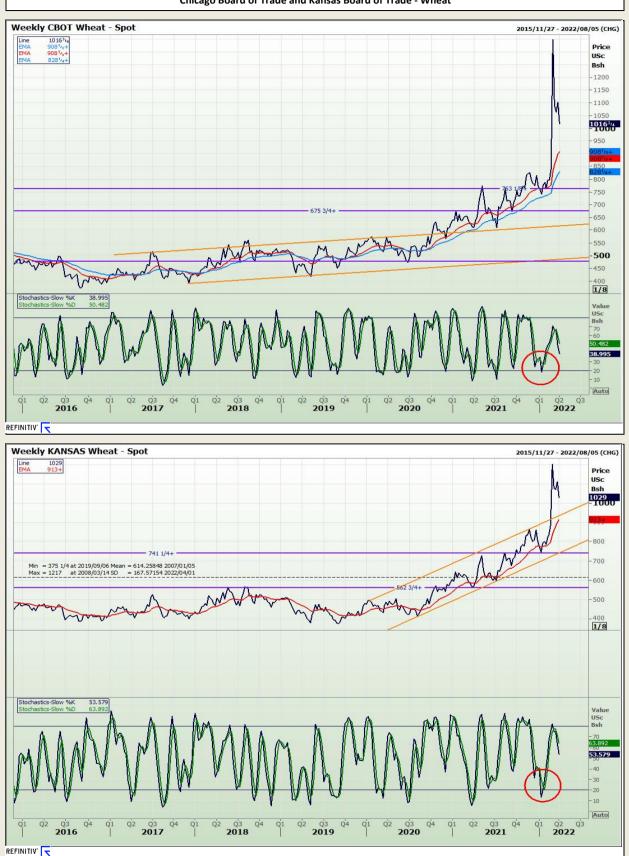

## **Technical Analysis**

Chicago Board of Trade and Kansas Board of Trade - Wheat

DISCLAIMER: This report has been prepared by GroCapital Financial Services Pty Ltd, a wholly owned subsidiary of AFGRI Operations Limitedis provided to you for information purposes only.GROCAPITAL AND AFGRI hereby certify that the views expressed in this report were obtained from sources which GROCAPITAL AND AFGRI consider to be reliable.GROCAPITAL AND AFGRI do not make any representations or give any guarantees or warranties, expressed or implied, as to the correctness, accuracy or completeness of the report.NetNether GROCAPITAL AND AFGRI, nor any affiliate, nor any of their respective officers, directors, partners or employees, shall assume any liability for any losses arising from errors or omissions in the opnions, forecasts or information, irrespective of whether there has been any negligence by GroCapital and AFGRI, their affiliate, or their respective officers, directors, partners or employees, regardless of whether such damages were foreseen or unforeseen. The information contained in this report is confidential and may be subject to legal privilege. This report is not intended to not should it be taken to create any legal relations or contractual relations.

## **Technical Analysis**

Chicago Board of Trade and Kansas Board of Trade - Wheat

Market Report : 30 March 2022