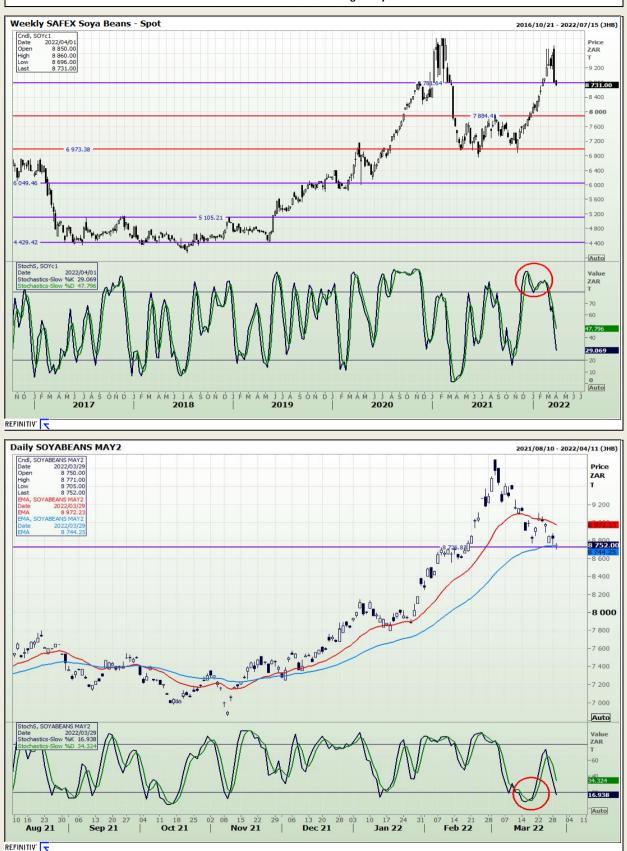

### **Technical Analysis**

South African Futures Exchange - Soybeans

Market Report : 30 March 2022