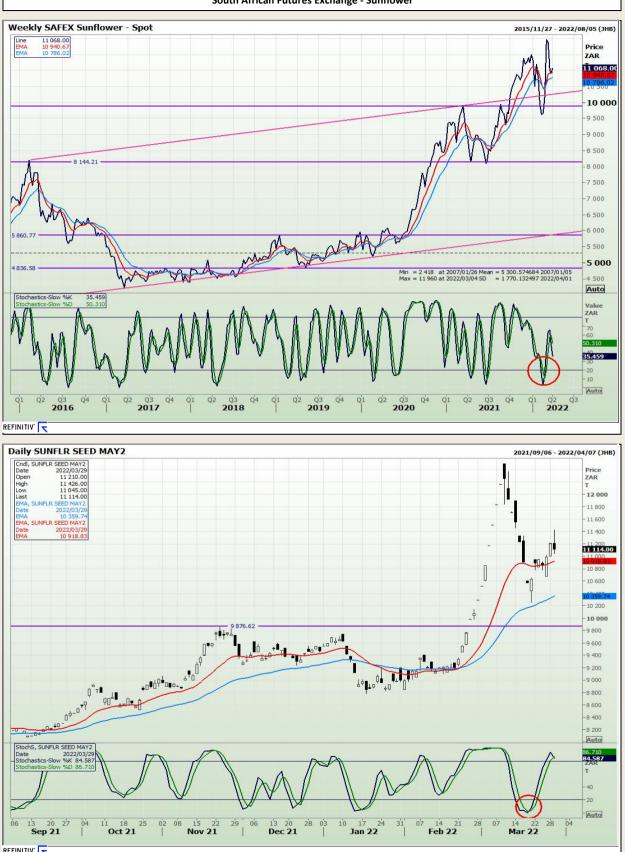

## **Technical Analysis**

South African Futures Exchange - Sunflower

REFINITIV'