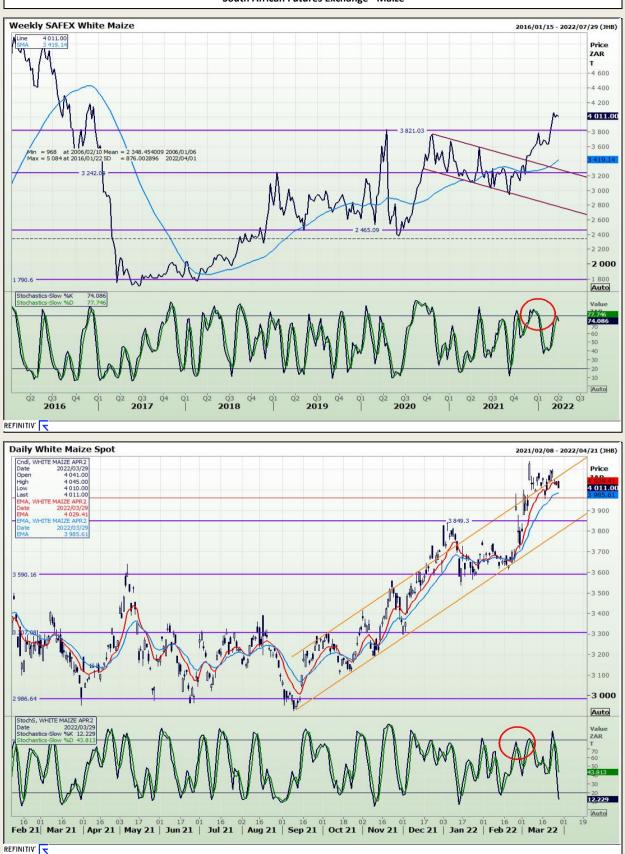

## **Technical Analysis**

South African Futures Exchange - Maize

Market Report : 30 March 2022