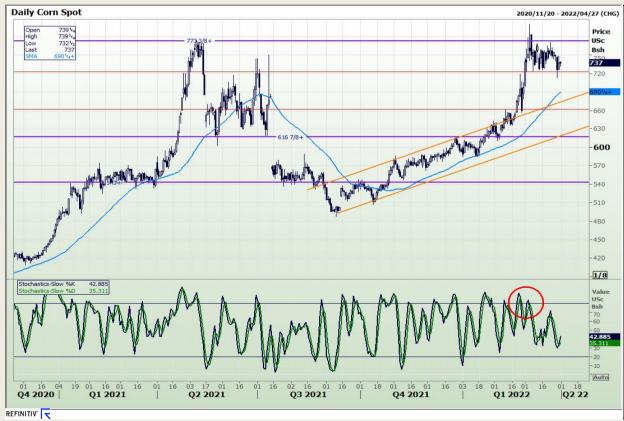

# **Technical Analysis**

Chicago Board of Trade - Corn

Market Report : 31 March 2022

3rd Floor, AFGRI Building 12 Byls Bridge Boulevard Highveld Extension 73