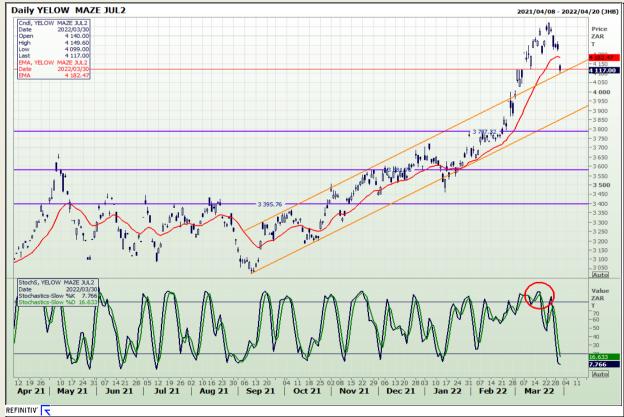

# **Technical Analysis**

South African Futures Exchange - Maize

Market Report : 31 March 2022

3rd Floor, AFGRI Building 12 Byls Bridge Boulevard Highveld Extension 73