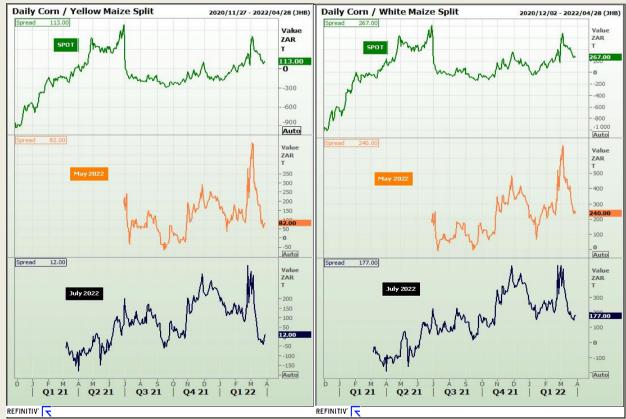

## **Technical Analysis**

**CBOT / SAFEX Spreads** 

Market Report : 31 March 2022

3rd Floor, AFGRI Building 12 Byls Bridge Boulevard Highveld Extension 73