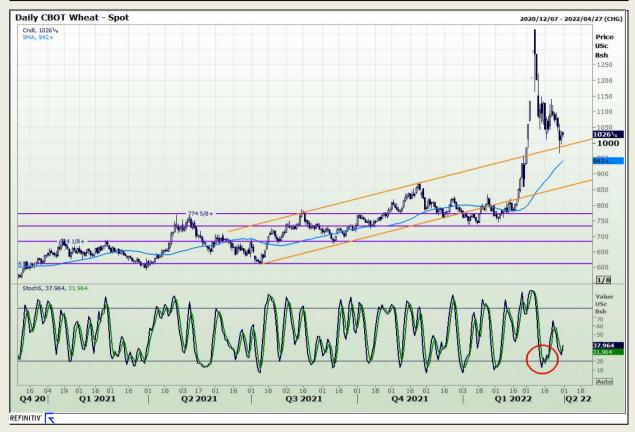

# **Technical Analysis**

Chicago Board of Trade and Kansas Board of Trade - Wheat

Market Report : 31 March 2022

3rd Floor, AFGRI Building 12 Byls Bridge Boulevard Highveld Extension 73

## **Technical Analysis**

Chicago Board of Trade and Kansas Board of Trade - Wheat

Market Report : 31 March 2022

3rd Floor, AFGRI Building 12 Byls Bridge Boulevard Highveld Extension 73