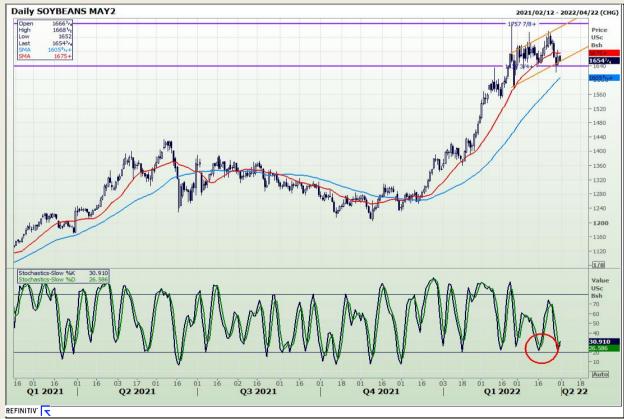

# **Technical Analysis**

Chicago Board of Trade - Soybeans

Market Report : 31 March 2022

3rd Floor, AFGRI Building 12 Byls Bridge Boulevard Highveld Extension 73