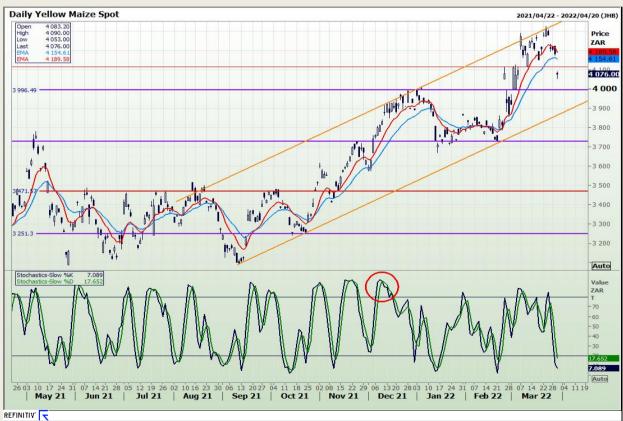

# **Technical Analysis**

South African Futures Exchange - Maize

Market Report : 31 March 2022

3rd Floor, AFGRI Building 12 Byls Bridge Boulevard Highveld Extension 73