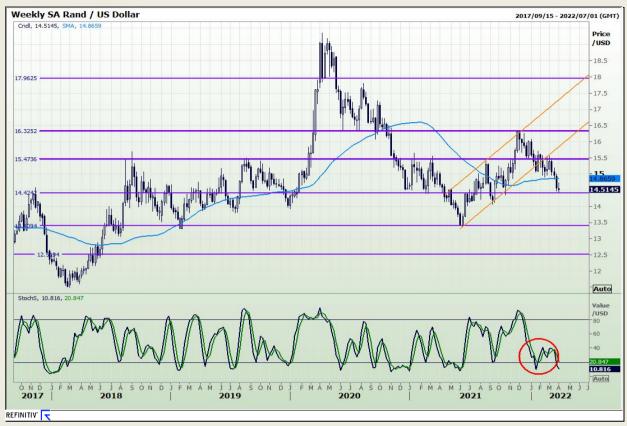

## **Technical Analysis**

Rand / US Dollar

Market Report : 31 March 2022

3rd Floor, AFGRI Building 12 Byls Bridge Boulevard Highveld Extension 73