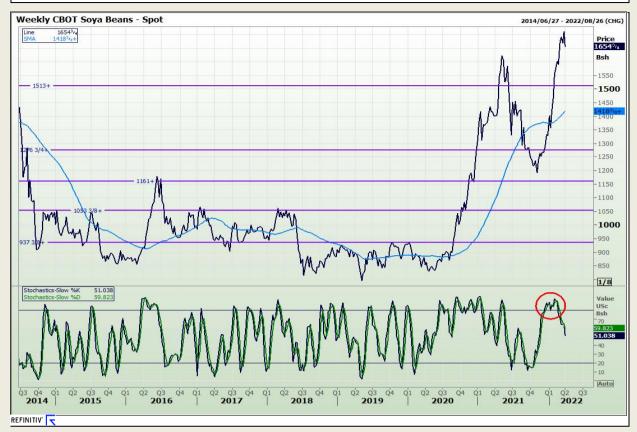

# **Technical Analysis**

Chicago Board of Trade - Soybeans

Market Report : 31 March 2022

3rd Floor, AFGRI Building 12 Byls Bridge Boulevard Highveld Extension 73