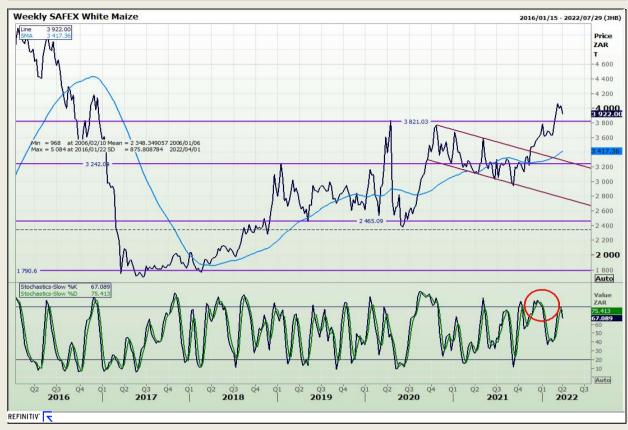

# **Technical Analysis**

South African Futures Exchange - Maize

Market Report : 31 March 2022

3rd Floor, AFGRI Building 12 Byls Bridge Boulevard Highveld Extension 73