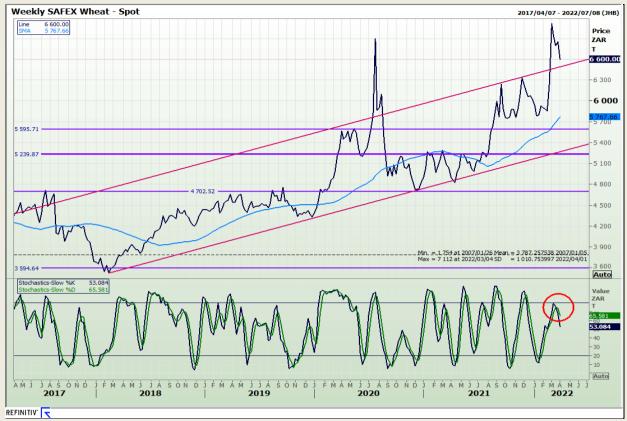

## **Technical Analysis**

South African Futures Exchange - Wheat

Market Report : 31 March 2022

3rd Floor, AFGRI Building 12 Byls Bridge Boulevard Highveld Extension 73