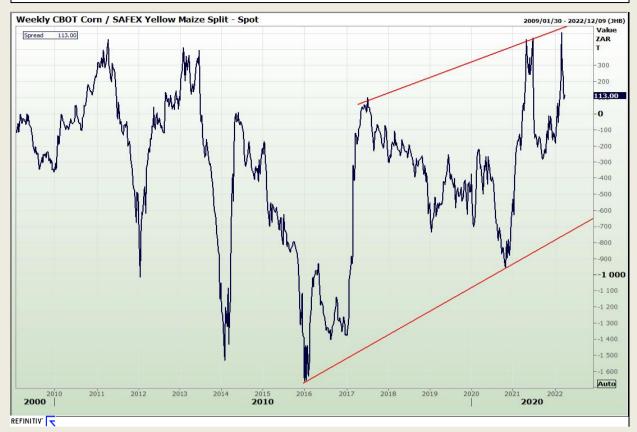

## **Technical Analysis**

**CBOT / SAFEX Spreads** 

Market Report : 31 March 2022

3rd Floor, AFGRI Building 12 Byls Bridge Boulevard Highveld Extension 73