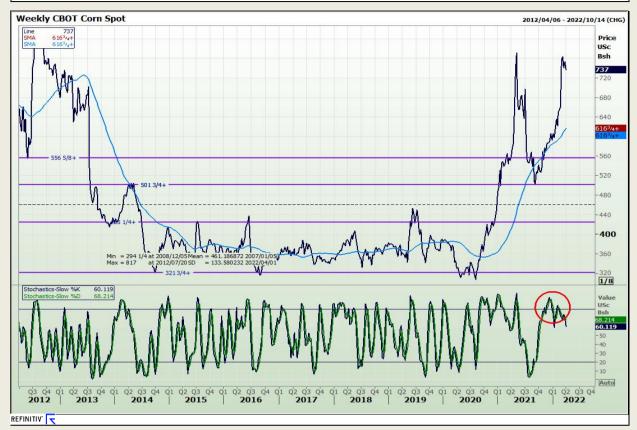

# **Technical Analysis**

Chicago Board of Trade - Corn

Market Report : 31 March 2022

3rd Floor, AFGRI Building 12 Byls Bridge Boulevard Highveld Extension 73