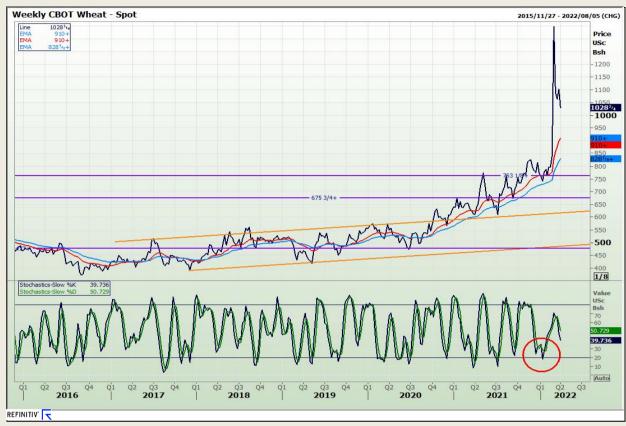

# **Technical Analysis**

Chicago Board of Trade and Kansas Board of Trade - Wheat

Market Report : 31 March 2022

3rd Floor, AFGRI Building 12 Byls Bridge Boulevard Highveld Extension 73

## **Technical Analysis**

Chicago Board of Trade and Kansas Board of Trade - Wheat

Market Report : 31 March 2022

3rd Floor, AFGRI Building 12 Byls Bridge Boulevard Highveld Extension 73