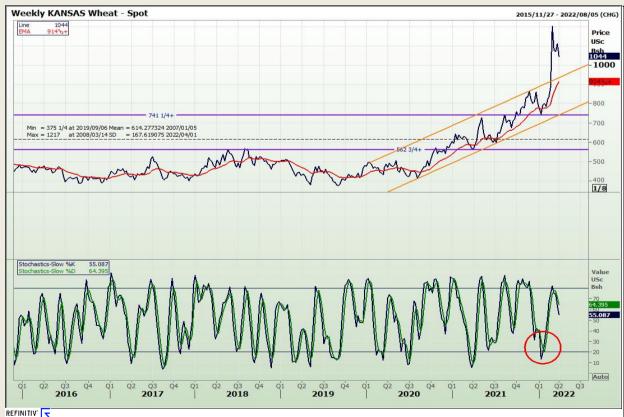

# **Technical Analysis**

Chicago Board of Trade and Kansas Board of Trade - Wheat

Market Report : 31 March 2022

3rd Floor, AFGRI Building 12 Byls Bridge Boulevard Highveld Extension 73

## **Technical Analysis**

Chicago Board of Trade and Kansas Board of Trade - Wheat

Market Report : 31 March 2022

3rd Floor, AFGRI Building 12 Byls Bridge Boulevard Highveld Extension 73