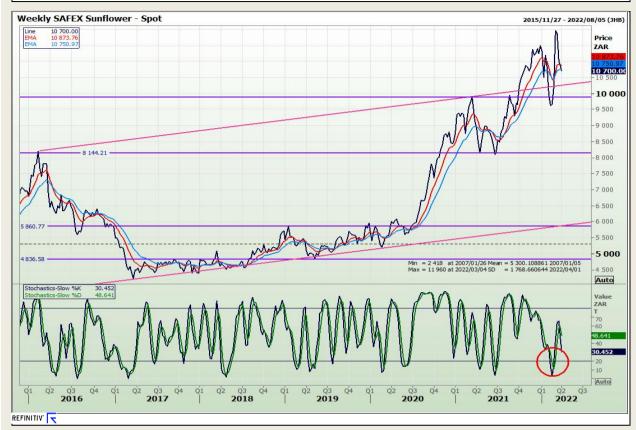

# **Technical Analysis**

South African Futures Exchange - Wheat







Market Report : 31 March 2022

3rd Floor, AFGRI Building 12 Byls Bridge Boulevard Highveld Extension 73

## **Technical Analysis**

Chicago Board of Trade and Kansas Board of Trade - Wheat







Market Report : 31 March 2022

3rd Floor, AFGRI Building 12 Byls Bridge Boulevard Highveld Extension 73

# **Technical Analysis**

Chicago Board of Trade - Soybeans







Market Report : 31 March 2022

3rd Floor, AFGRI Building 12 Byls Bridge Boulevard Highveld Extension 73

# **Technical Analysis**

**South African Futures Exchange - Soybeans** 







Market Report : 31 March 2022

3rd Floor, AFGRI Building 12 Byls Bridge Boulevard Highveld Extension 73

# **Technical Analysis**

South African Futures Exchange - Sunflower