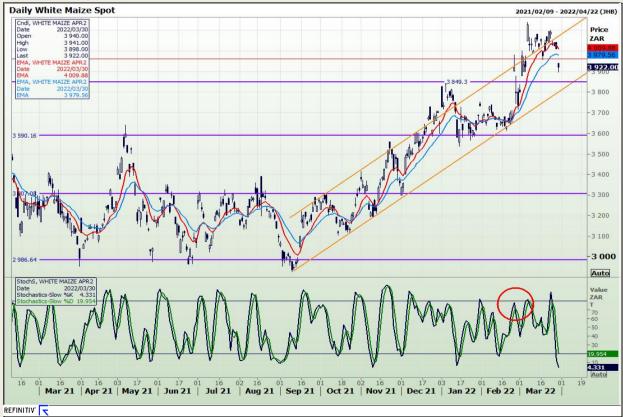

# **Technical Analysis**

South African Futures Exchange - Maize

Market Report : 31 March 2022

3rd Floor, AFGRI Building 12 Byls Bridge Boulevard Highveld Extension 73