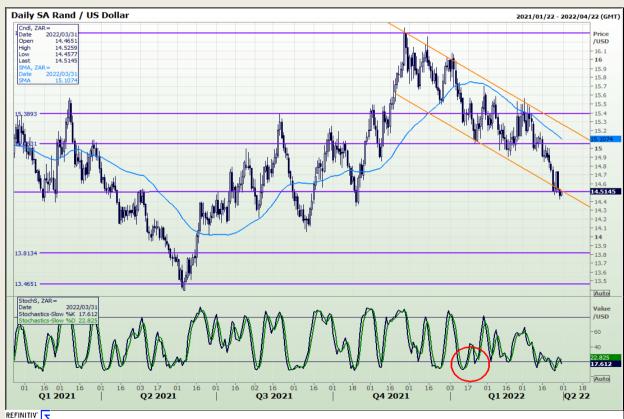

## **Technical Analysis**

Rand / US Dollar

Market Report : 31 March 2022

3rd Floor, AFGRI Building 12 Byls Bridge Boulevard Highveld Extension 73