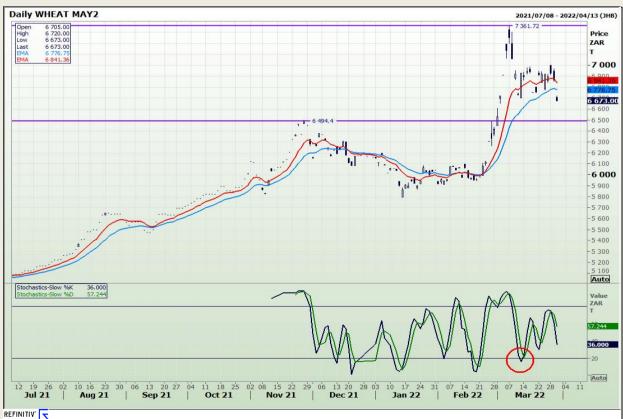

## **Technical Analysis**

South African Futures Exchange - Wheat

Market Report : 31 March 2022

3rd Floor, AFGRI Building 12 Byls Bridge Boulevard Highveld Extension 73