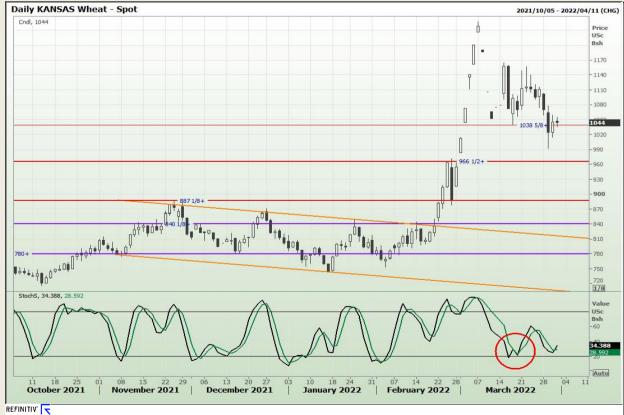

# **Technical Analysis**

Chicago Board of Trade and Kansas Board of Trade - Wheat

Market Report : 31 March 2022

3rd Floor, AFGRI Building 12 Byls Bridge Boulevard Highveld Extension 73

## **Technical Analysis**

Chicago Board of Trade and Kansas Board of Trade - Wheat

Market Report : 31 March 2022

3rd Floor, AFGRI Building 12 Byls Bridge Boulevard Highveld Extension 73