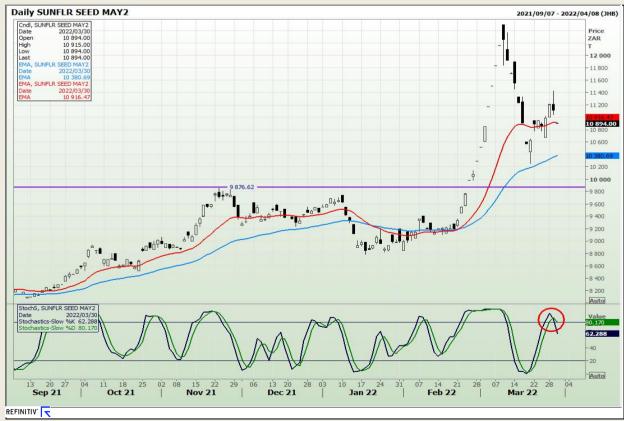

**Technical Analysis**

South African Futures Exchange - Wheat







Market Report : 31 March 2022

3rd Floor, AFGRI Building 12 Byls Bridge Boulevard Highveld Extension 73

## **Technical Analysis**

Chicago Board of Trade and Kansas Board of Trade - Wheat







Market Report : 31 March 2022

3rd Floor, AFGRI Building 12 Byls Bridge Boulevard Highveld Extension 73

# **Technical Analysis**

Chicago Board of Trade - Soybeans







Market Report : 31 March 2022

3rd Floor, AFGRI Building 12 Byls Bridge Boulevard Highveld Extension 73

# **Technical Analysis**

**South African Futures Exchange - Soybeans** 







Market Report : 31 March 2022

3rd Floor, AFGRI Building 12 Byls Bridge Boulevard Highveld Extension 73

# **Technical Analysis**

South African Futures Exchange - Sunflower