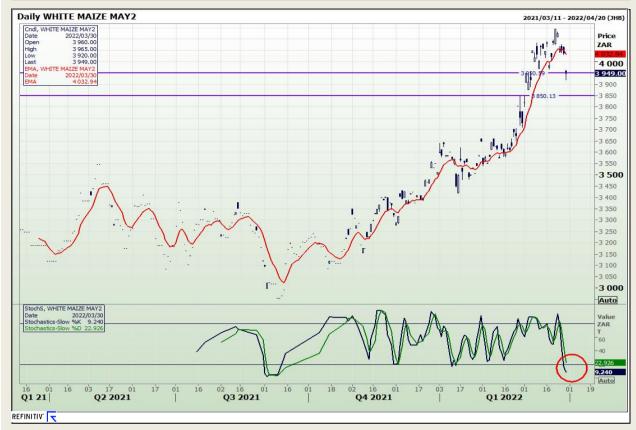

# **Technical Analysis**

South African Futures Exchange - Maize

Market Report : 31 March 2022

3rd Floor, AFGRI Building 12 Byls Bridge Boulevard Highveld Extension 73