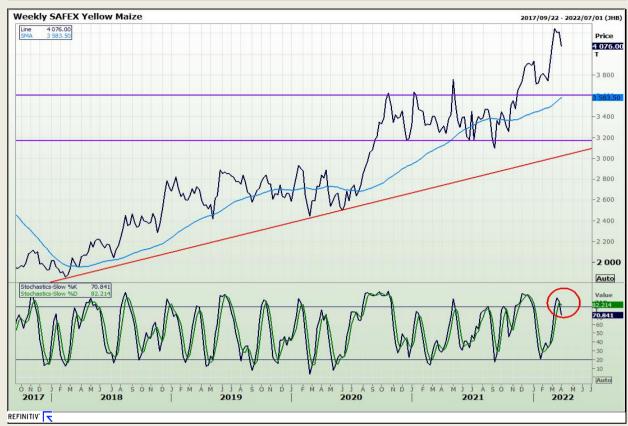

# **Technical Analysis**

South African Futures Exchange - Maize

Market Report : 31 March 2022

3rd Floor, AFGRI Building 12 Byls Bridge Boulevard Highveld Extension 73