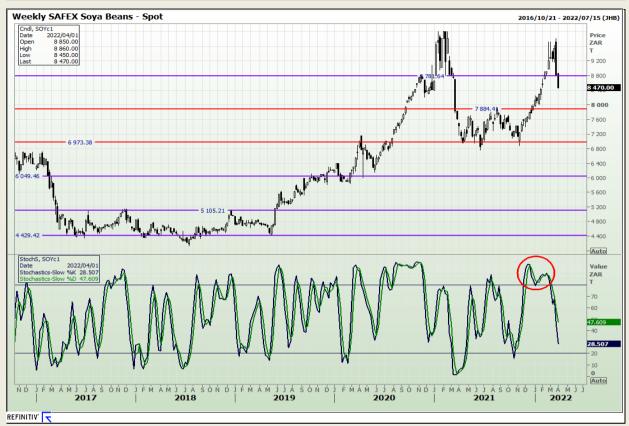

# **Technical Analysis**

**South African Futures Exchange - Soybeans** 

Market Report : 31 March 2022

3rd Floor, AFGRI Building 12 Byls Bridge Boulevard Highveld Extension 73