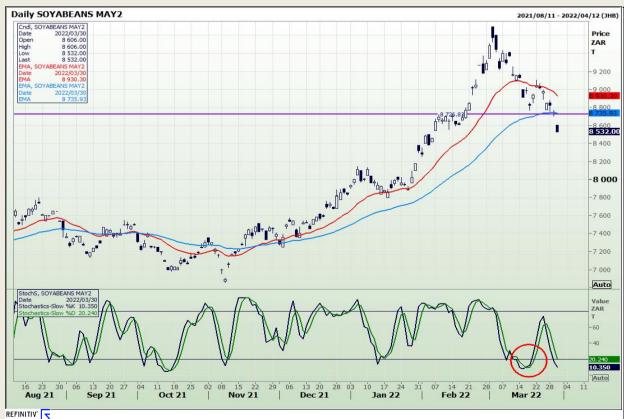

# **Technical Analysis**

**South African Futures Exchange - Soybeans** 

Market Report : 31 March 2022

3rd Floor, AFGRI Building 12 Byls Bridge Boulevard Highveld Extension 73