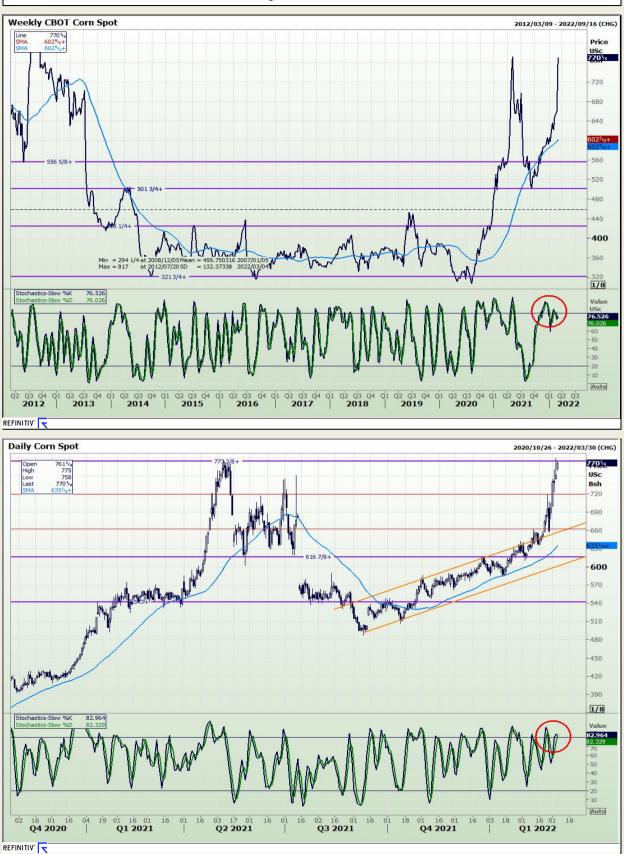

Market Report : 04 March 2022

## **Technical Analysis**

Chicago Board of Trade - Corn

DISCLAIMER: This report has been prepared by GroCapital Financial Services Pty Ltd, a wholly owned subsidiary of AFGRI Operations Limitedis provided to you for information purposes only.GROCAPITAL AND AFGRI hereby certify that the views expressed in this report were obtained from sources which GROCAPITAL AND AFGRI consider to be reliable.GROCAPITAL AND AFGRI do not make any representations or give any guarantees or warranties, expressed or implied, as to the correctness, accuracy or completeness of the report.Neither GROCAPITAL AND AFGRI, nor any affiliate, nor any of their respective officers, directors, partners or employees shall assume any liability for any losses arising from errors or omissions in the opinions, forecasts or information, irrespective officers, directors, partners or employees, regardless of whether such damages were foreseen or unforeseen. The information contained in this report is confidential and may be subject to legal privilege. This report is not intended to not should it be taken to create any legal relations or contractual relations.