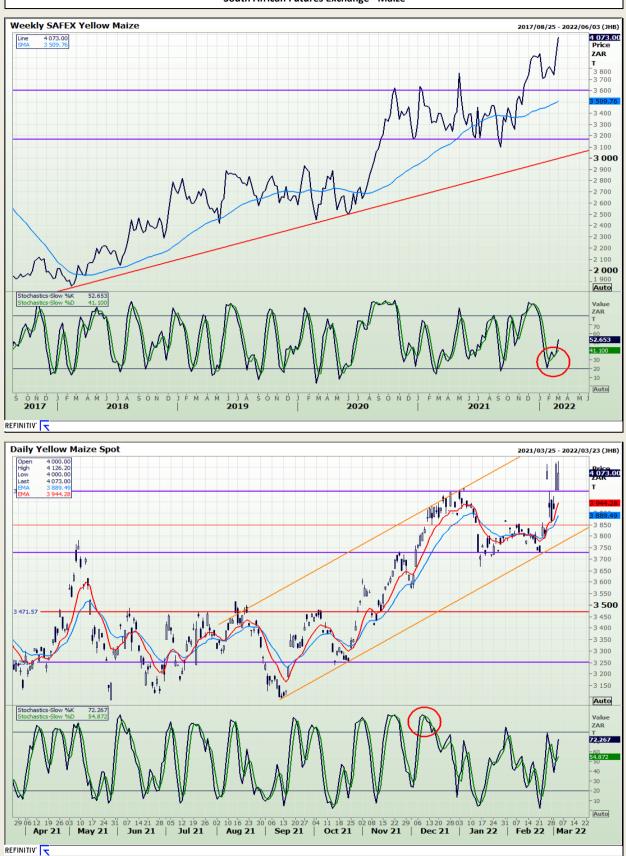

Market Report : 04 March 2022

# **Technical Analysis**

South African Futures Exchange - Maize

DISCLAIMER: This report has been prepared by GroCapital Financial Services Pty Ltd, a wholly owned subsidiary of AFGRI Operations Limitedis provided to you for information purposes only.GROCAPITAL AND AFGRI hereby certify that the views expressed in this report were obtained from sources which GROCAPITAL AND AFGRI consider to be reliable.GROCAPITAL AND AFGRI do not make any representations or give any guarantees or warranties, expressed or implied, as to the correctness, accuracy or completeness of the report.Neither GROCAPITAL AND AFGRI, nor any of their respective officers, directors, partners or empleteness shall assume any liability for any losses arising from errors or omissions in the opinions, forecasts or information, irrespective of whether there has been any negligence by GroCapital and AFGRI, their affiliate, or their