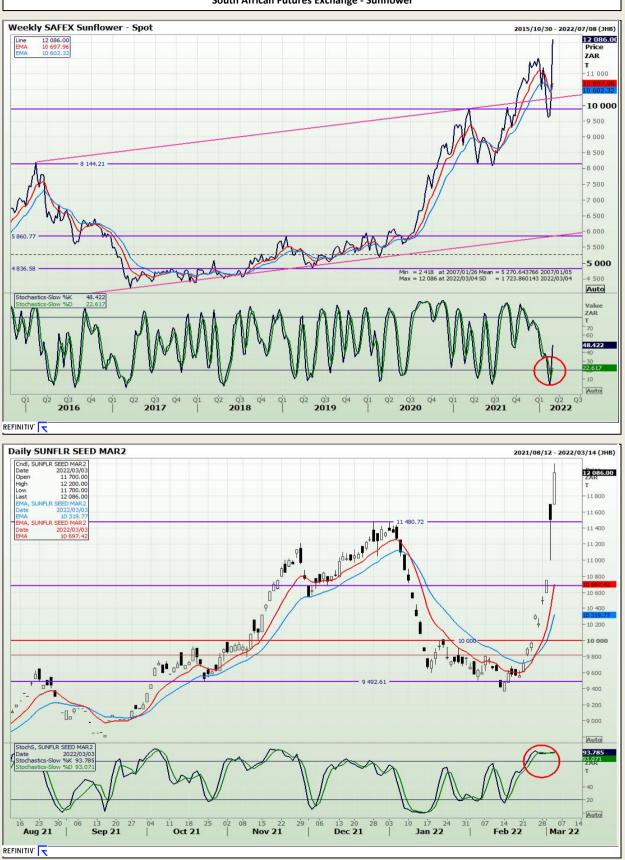

# **Technical Analysis**

South African Futures Exchange - Sunflower

DISCLAIMER: This report has been prepared by GroCapital Financial Services Pty Ltd, a wholly owned subsidiary of AFGRI Operations Limitedis provided to you for information purposes only.GROCAPITAL AND AFGRI hereby certify that the views expressed in this report were obtained from sources which GROCAPITAL AND AFGRI consider to be reliable.GROCAPITAL AND AFGRI do not make any representations or give any guarantees or warranties, expressed or implied, as to the correctness, accuracy or completeness of the report.Nether GROCAPITAL AND AFGRI, nor any affiliate, nor any of their respective officers, directors, partners or employees, shall assume any liability for any losses arising from errors or omissions in the opinions, forecasts or information, irrespective of whether there has been any negligence by GroCapital and AFGRI, their affiliate, or their respective officers, directors, partners or employees, regardless of whether such damages were foreseen or unforeseen. The information contained in this report is confidential and may be subject to legal privilege. This report is not intended to not should it be taken to create any legal relations or contractual relations.