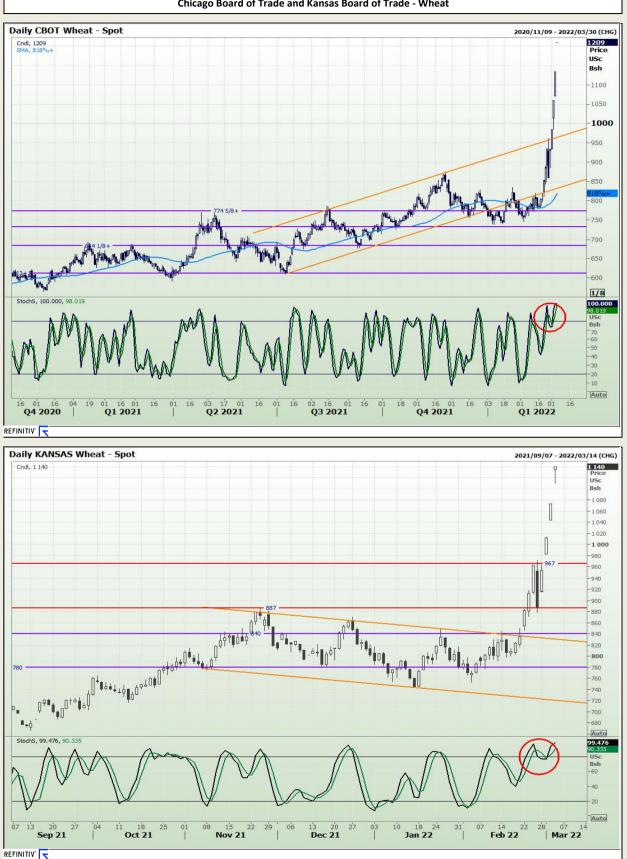

Market Report : 04 March 2022

# **Technical Analysis**

Chicago Board of Trade and Kansas Board of Trade - Wheat

DISCLAIMER: This report has been prepared by GroCapital Financial Services Pty Ltd , a wholly owned subsidiary of AFGRI Operations Limitedis provided to you for information purposes only.GROCAPITAL AND AFGRI hereby certify that the views expressed in this report were obtained from sources which GROCAPITAL AND AFGRI consider to be reliable.GROCAPITAL AND AFGRI do not make any representations or give any guarantees or warranties, expressed or implied, as to the correctness, accuracy or completeness of the report. Neither GROCAPITAL AND AFGRI, nor any affiliate, nor any of their respective officers, directors, partners or employees shall assume any liability for any losses arising from errors or omissions in the opinions, forecasts or information, irrespective of whether there has been any negligence by GroCapital and AFGRI, their affiliate, or their espective officers, directors, partners or employees, regardless of whether such damages were foreseen or unforeseen. The information contained in this report is confidential and may be subject to legal privilege. This report is not intended to not should it be taken to create any legal relations or contractual relatio