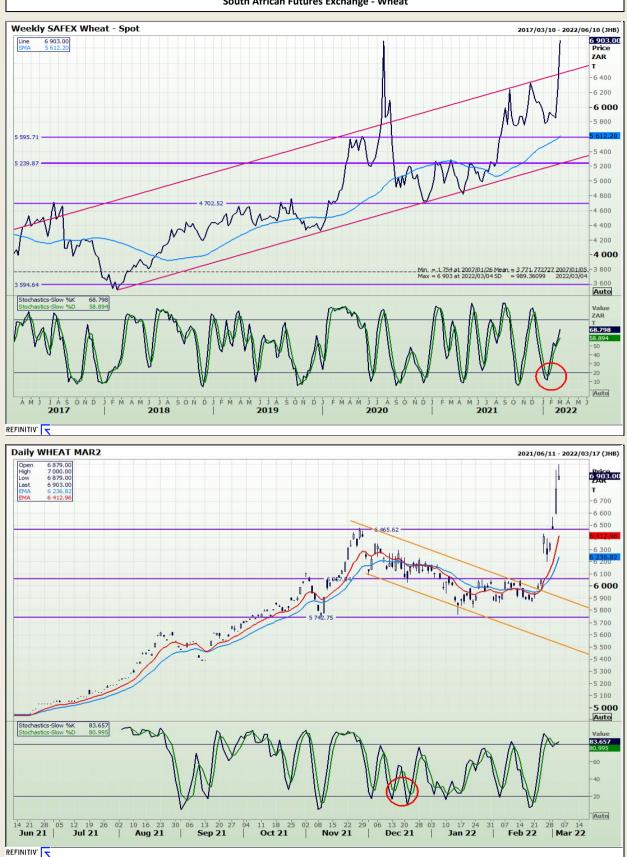

Market Report : 04 March 2022

### **Technical Analysis**

South African Futures Exchange - Wheat

DISCLAIMER: This report has been prepared by GroCapital Financial Services Pty Ltd, a wholly owned subsidiary of AFGRI Operations Limitedis provided to you for information purposes only.GROCAPITAL AND AFGRI hereby certify that the views expressed in this report were obtained from sources which GROCAPITAL AND AFGRI consider to be reliable.GROCAPITAL AND AFGRI do not make any representations or give any guarantees or warranties, expressed or implied, as to the correctness, accuracy or completeness of the report.Nether GROCAPITAL AND AFGRI, nor any affiliate, nor any of their respective officers, directors, partners or employees, shall assume any liability for any losses arising from errors or omissions in the opinions, forecasts or information, irrespective of whether there has been any negligence by GroCapital and AFGRI, their affiliate, or their respective officers, directors, partners or employees, regardless of whether such damages were foreseen or unforeseen. The information contained in this report is confidential and may be subject to legal privilege. This report is not intended to not should it be taken to create any legal relations or contractual relations.