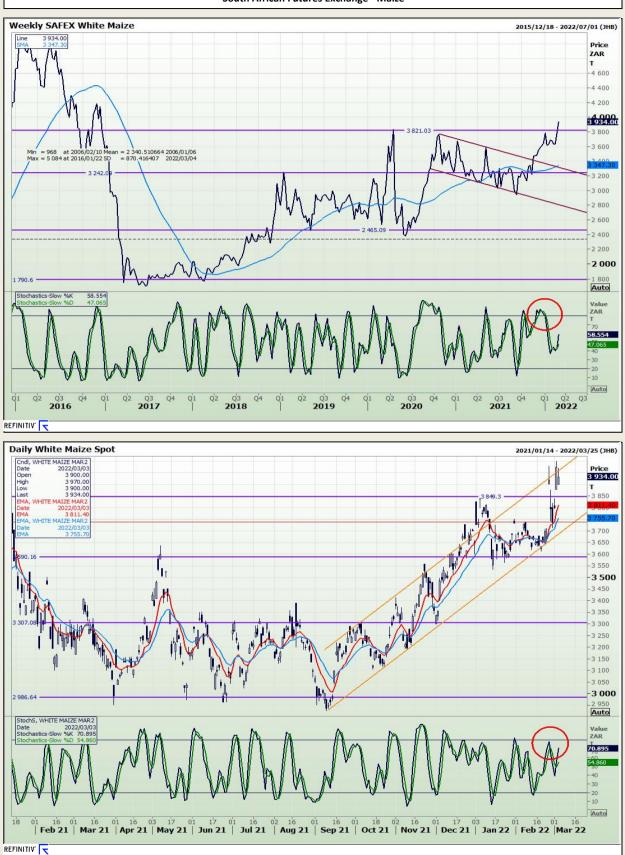

Market Report : 04 March 2022

# **Technical Analysis**

South African Futures Exchange - Maize

DISCLAIMER: This report has been prepared by GroCapital Financial Services Pty Ltd, a wholly owned subsidiary of AFGRI Operations Limitedis provided to you for information purposes only.GROCAPITAL AND AFGRI hereby certify that the views expressed in this report were obtained from sources which GROCAPITAL AND AFGRI consider to be reliable.GROCAPITAL AND AFGRI do not make any representations or give any guarantees or warranties, expressed or implied, as to the correctness, accuracy or completeness of the report.Neither GROCAPITAL AND AFGRI, nor any affiliate, nor any of their respective officers, directors, partners or employees, as any lability for any losses arising from errors or omissions in the opinions, forecasts or information, irrespective of whether there has been any negligence by GroCapital and AFGRI, their affiliate, or their respective officers, directors, partners or employees, regardless of whether such damages were foreseen or unforeseen. The information contained in this report is confidential and may be subject to legal privilege. This report is not intended to not should it be taken to create any legal relations or contractual relations.