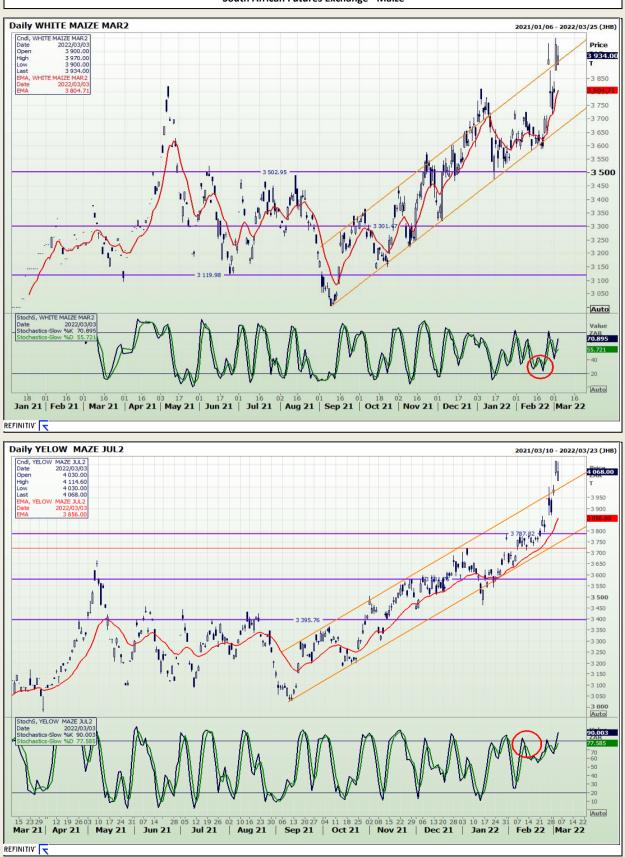

Market Report : 04 March 2022

# **Technical Analysis**

South African Futures Exchange - Maize

DISCLAIMER: This report has been prepared by GroCapital Financial Services Pty Ltd, a wholly owned subsidiary of AFGRI Operations Limitedis provided to you for information purposes only.GROCAPITAL AND AFGRI hereby certify that the views expressed in this report were obtained from sources which GROCAPITAL AND AFGRI consider to be reliable.GROCAPITAL AND AFGRI do not make any representations or give any guarantees or warranties, expressed or implied, as to the correctness, accuracy or completeness of the report.NetNether GROCAPITAL AND AFGRI, nor any affiliate, nor any of their respective officers, directors, partners or omissions in the opinions, forecasts or information, irrespective of whether there has been any negligence by GroCapital and AFGRI, their affiliate, or their respective officers, directors, partners or employees, regardless of whether such damages were foreseen or unforeseen. The information contained in this report is confidential and may be subject to legal privilege. This report is not intended to not should it be taken to create any legal relations or contractual relations.