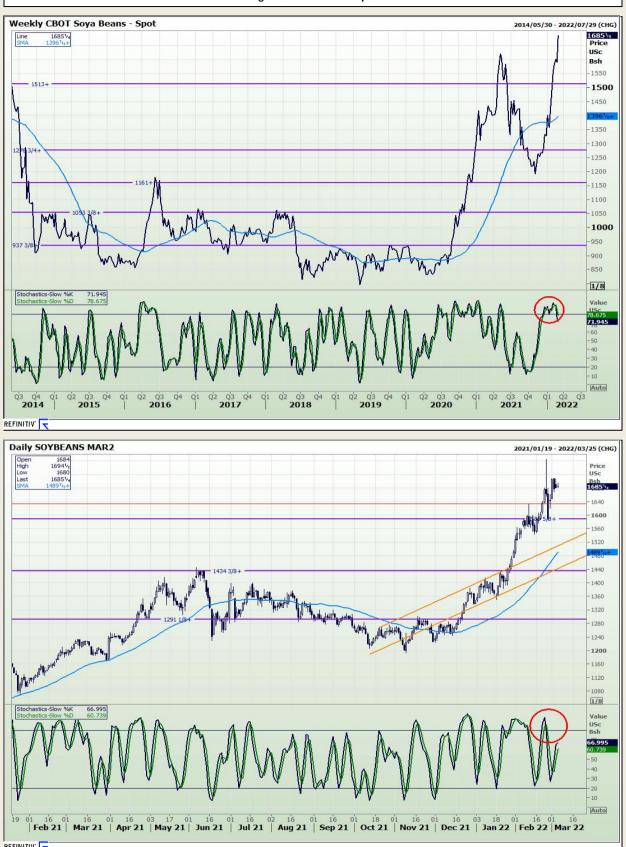

Market Report : 04 March 2022

# **Technical Analysis**

Chicago Board of Trade and Kansas Board of Trade - Wheat

DISCLAIMER: This report has been prepared by GroCapital Financial Services Pty Ltd , a wholly owned subsidiary of AFGRI Operations Limitedis provided to you for information purposes only.GROCAPITAL AND AFGRI hereby certify that the views expressed in this report were obtained from sources which GROCAPITAL AND AFGRI consider to be reliable.GROCAPITAL AND AFGRI do not make any representations or give any guarantees or warranties, expressed or implied, as to the correctness, accuracy or completeness of the report. Neither GROCAPITAL AND AFGRI, nor any affiliate, nor any of their respective officers, directors, partners or employees shall assume any liability for any losses arising from errors or omissions in the opinions, forecasts or information, irrespective of whether there has been any negligence by GroCapital and AFGRI, their affiliate, or their espective officers, directors, partners or employees, regardless of whether such damages were foreseen or unforeseen. The information contained in this report is confidential and may be subject to legal privilege. This report is not intended to not should it be taken to create any legal relations or contractual relatio