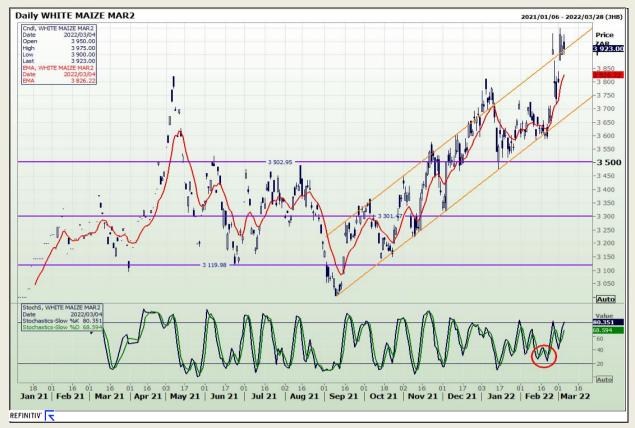

# **Technical Analysis**

South African Futures Exchange - Maize

Market Report : 07 March 2022

3rd Floor, AFGRI Building 12 Byls Bridge Boulevard Highveld Extension 73

## **Technical Analysis**

South African Futures Exchange - Maize

Market Report : 07 March 2022

3rd Floor, AFGRI Building 12 Byls Bridge Boulevard Highveld Extension 73