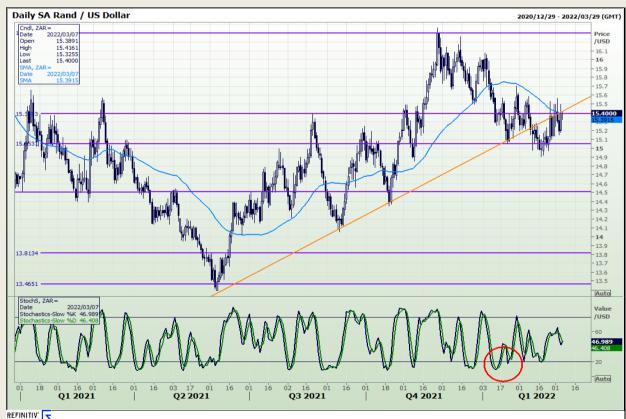

# **Technical Analysis**

Rand / US Dollar

Market Report : 07 March 2022

3rd Floor, AFGRI Building 12 Byls Bridge Boulevard Highveld Extension 73