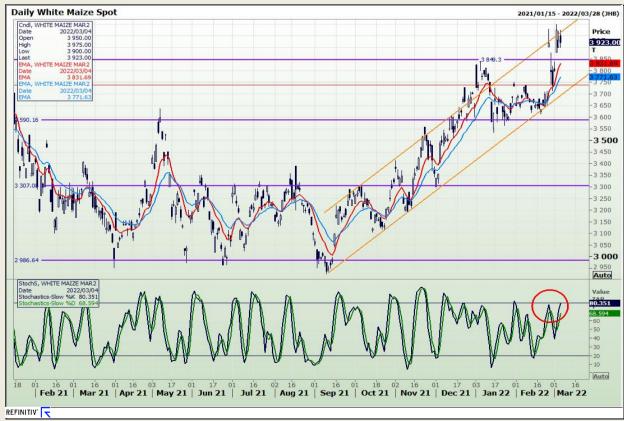

# **Technical Analysis**

South African Futures Exchange - Maize

Market Report : 07 March 2022

3rd Floor, AFGRI Building 12 Byls Bridge Boulevard Highveld Extension 73

## **Technical Analysis**

South African Futures Exchange - Maize

Market Report : 07 March 2022

3rd Floor, AFGRI Building 12 Byls Bridge Boulevard Highveld Extension 73