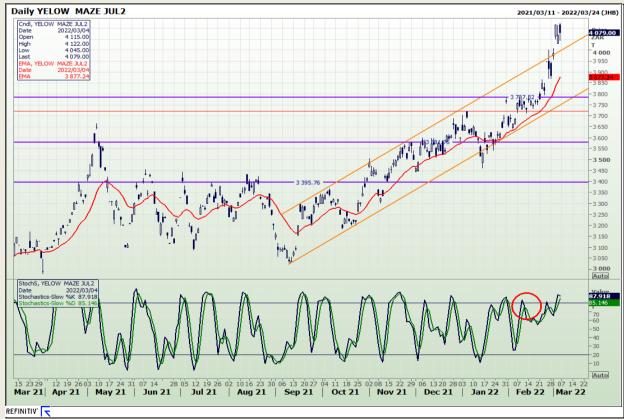

# **Technical Analysis**

South African Futures Exchange - Maize

Market Report : 07 March 2022

3rd Floor, AFGRI Building 12 Byls Bridge Boulevard Highveld Extension 73

## **Technical Analysis**

South African Futures Exchange - Maize

Market Report : 07 March 2022

3rd Floor, AFGRI Building 12 Byls Bridge Boulevard Highveld Extension 73