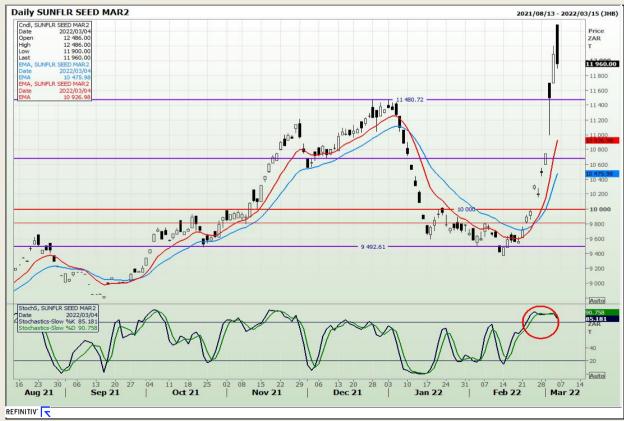

*Technical Analysis**

South African Futures Exchange - Wheat







Market Report : 07 March 2022

3rd Floor, AFGRI Building 12 Byls Bridge Boulevard Highveld Extension 73

## **Technical Analysis**

Chicago Board of Trade and Kansas Board of Trade - Wheat







Market Report : 07 March 2022

3rd Floor, AFGRI Building 12 Byls Bridge Boulevard Highveld Extension 73

## **Technical Analysis**

Chicago Board of Trade - Soybeans







Market Report : 07 March 2022

3rd Floor, AFGRI Building 12 Byls Bridge Boulevard Highveld Extension 73

# **Technical Analysis**

**South African Futures Exchange - Soybeans** 







Market Report : 07 March 2022

3rd Floor, AFGRI Building 12 Byls Bridge Boulevard Highveld Extension 73

# **Technical Analysis**

South African Futures Exchange - Sunflower