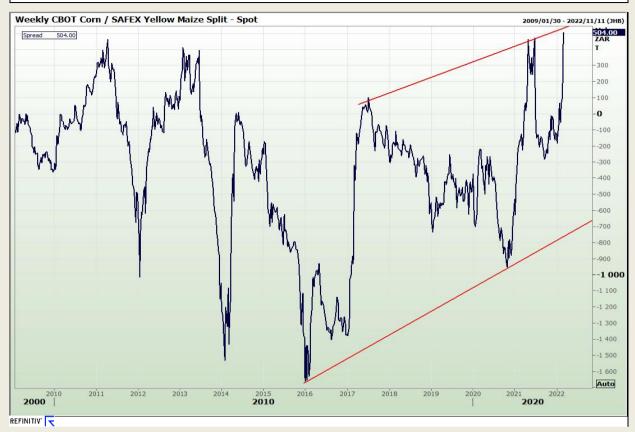

# **Technical Analysis**

**CBOT / SAFEX Spreads** 

Market Report : 07 March 2022

3rd Floor, AFGRI Building 12 Byls Bridge Boulevard Highveld Extension 73