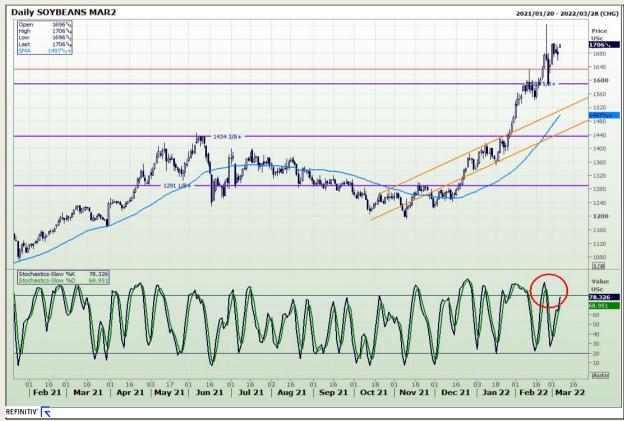

## **Technical Analysis**

Chicago Board of Trade - Soybeans

Market Report : 07 March 2022

3rd Floor, AFGRI Building 12 Byls Bridge Boulevard Highveld Extension 73