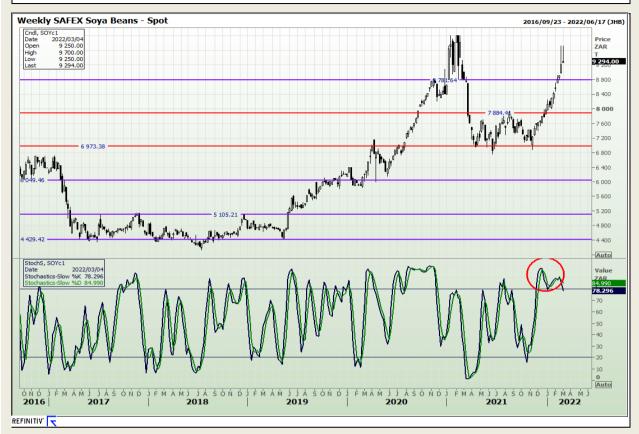

# **Technical Analysis**

**South African Futures Exchange - Soybeans** 

Market Report : 07 March 2022

3rd Floor, AFGRI Building 12 Byls Bridge Boulevard Highveld Extension 73