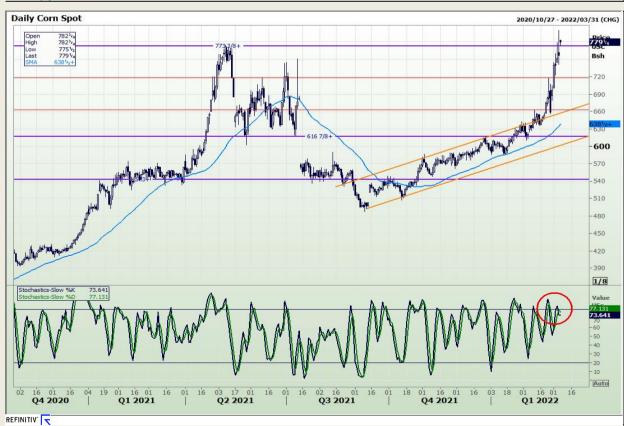

## **Technical Analysis**

Chicago Board of Trade - Corn

Market Report : 07 March 2022

3rd Floor, AFGRI Building 12 Byls Bridge Boulevard Highveld Extension 73