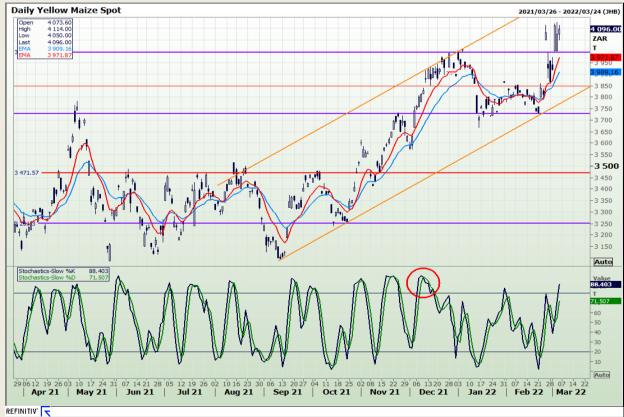

# **Technical Analysis**

South African Futures Exchange - Maize

Market Report : 07 March 2022

3rd Floor, AFGRI Building 12 Byls Bridge Boulevard Highveld Extension 73

## **Technical Analysis**

South African Futures Exchange - Maize

Market Report : 07 March 2022

3rd Floor, AFGRI Building 12 Byls Bridge Boulevard Highveld Extension 73