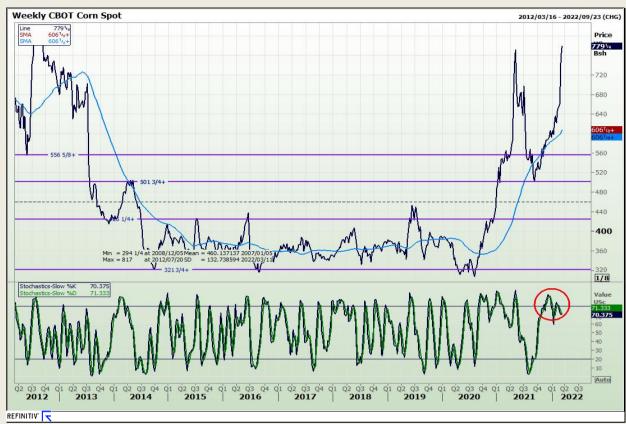

## **Technical Analysis**

Chicago Board of Trade - Corn

Market Report : 07 March 2022

3rd Floor, AFGRI Building 12 Byls Bridge Boulevard Highveld Extension 73