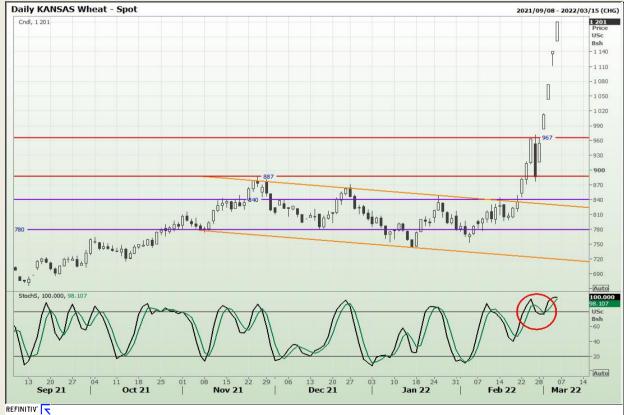

## **Technical Analysis**

Chicago Board of Trade and Kansas Board of Trade - Wheat

Market Report : 07 March 2022

3rd Floor, AFGRI Building 12 Byls Bridge Boulevard Highveld Extension 73