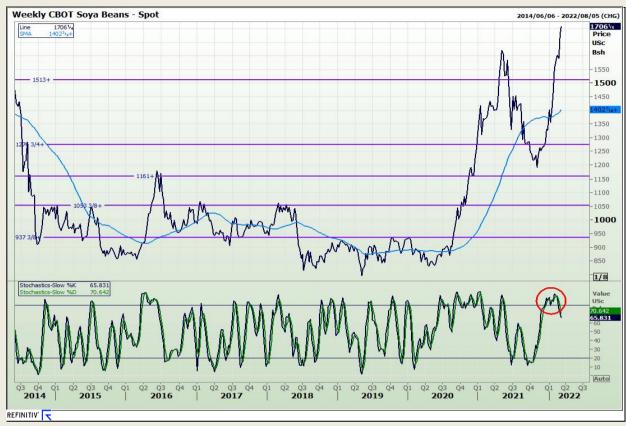

## **Technical Analysis**

Chicago Board of Trade - Soybeans

Market Report : 07 March 2022

3rd Floor, AFGRI Building 12 Byls Bridge Boulevard Highveld Extension 73