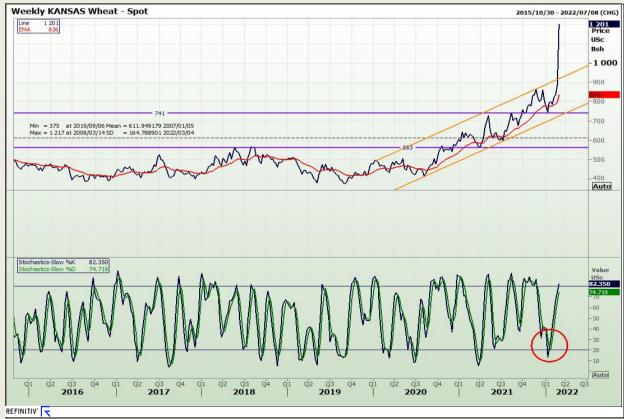

## **Technical Analysis**

Chicago Board of Trade and Kansas Board of Trade - Wheat

Market Report : 07 March 2022

3rd Floor, AFGRI Building 12 Byls Bridge Boulevard Highveld Extension 73