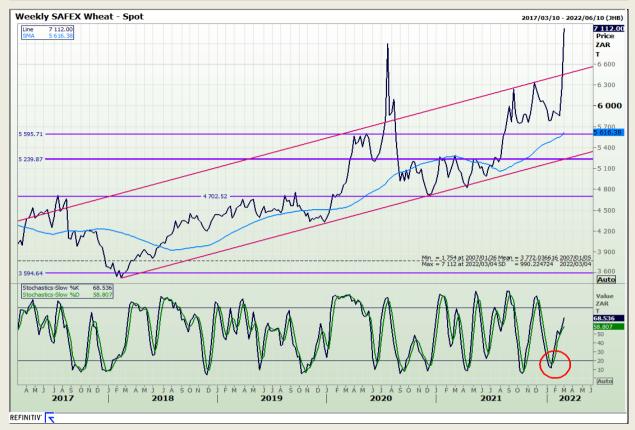

# **Technical Analysis**

South African Futures Exchange - Wheat

Market Report : 07 March 2022

3rd Floor, AFGRI Building 12 Byls Bridge Boulevard Highveld Extension 73