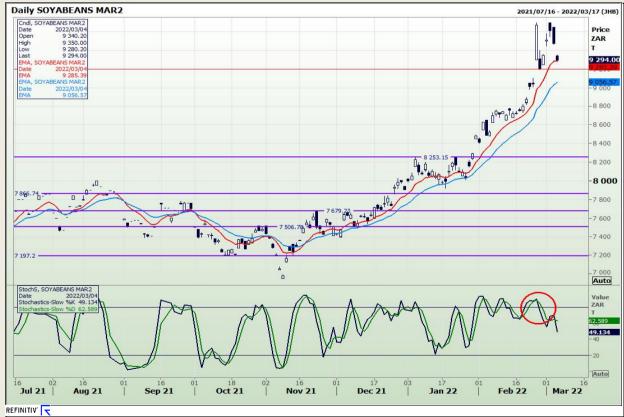

# **Technical Analysis**

**South African Futures Exchange - Soybeans** 

Market Report : 07 March 2022

3rd Floor, AFGRI Building 12 Byls Bridge Boulevard Highveld Extension 73