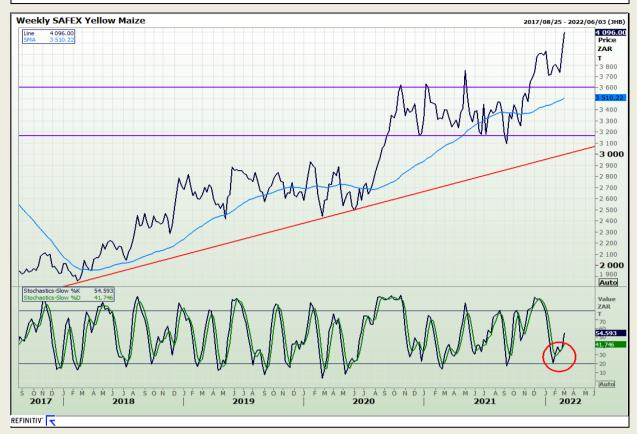

# **Technical Analysis**

South African Futures Exchange - Maize

Market Report : 07 March 2022

3rd Floor, AFGRI Building 12 Byls Bridge Boulevard Highveld Extension 73

## **Technical Analysis**

South African Futures Exchange - Maize

Market Report : 07 March 2022

3rd Floor, AFGRI Building 12 Byls Bridge Boulevard Highveld Extension 73