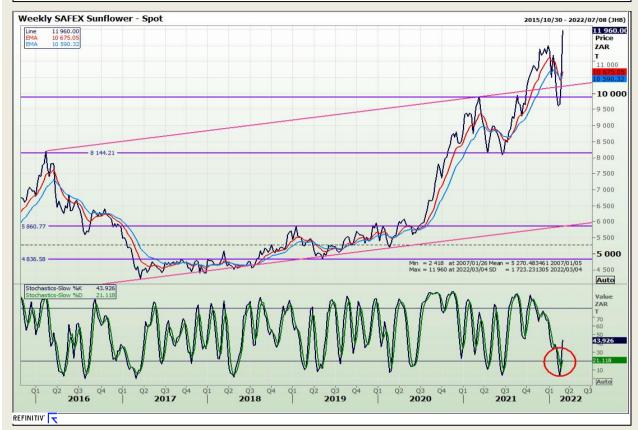

**Technical Analysis**

South African Futures Exchange - Wheat







Market Report : 07 March 2022

3rd Floor, AFGRI Building 12 Byls Bridge Boulevard Highveld Extension 73

## **Technical Analysis**

Chicago Board of Trade and Kansas Board of Trade - Wheat







Market Report : 07 March 2022

3rd Floor, AFGRI Building 12 Byls Bridge Boulevard Highveld Extension 73

## **Technical Analysis**

Chicago Board of Trade - Soybeans







Market Report : 07 March 2022

3rd Floor, AFGRI Building 12 Byls Bridge Boulevard Highveld Extension 73

# **Technical Analysis**

**South African Futures Exchange - Soybeans** 







Market Report : 07 March 2022

3rd Floor, AFGRI Building 12 Byls Bridge Boulevard Highveld Extension 73

# **Technical Analysis**

South African Futures Exchange - Sunflower