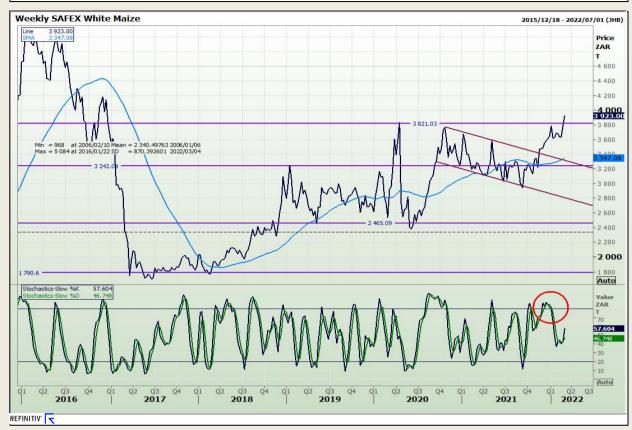

# **Technical Analysis**

South African Futures Exchange - Maize

Market Report : 07 March 2022

3rd Floor, AFGRI Building 12 Byls Bridge Boulevard Highveld Extension 73

## **Technical Analysis**

South African Futures Exchange - Maize

Market Report : 07 March 2022

3rd Floor, AFGRI Building 12 Byls Bridge Boulevard Highveld Extension 73