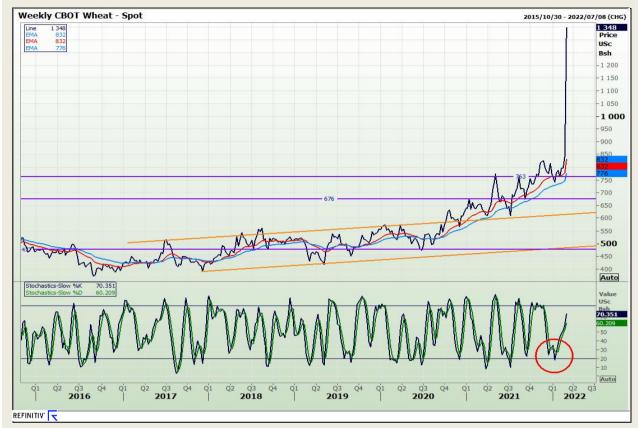

## **Technical Analysis**

Chicago Board of Trade and Kansas Board of Trade - Wheat

Market Report : 07 March 2022

3rd Floor, AFGRI Building 12 Byls Bridge Boulevard Highveld Extension 73