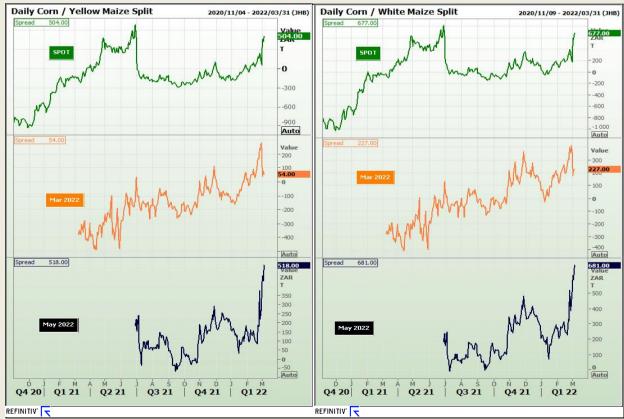

# **Technical Analysis**

**CBOT / SAFEX Spreads** 

Market Report : 07 March 2022

3rd Floor, AFGRI Building 12 Byls Bridge Boulevard Highveld Extension 73