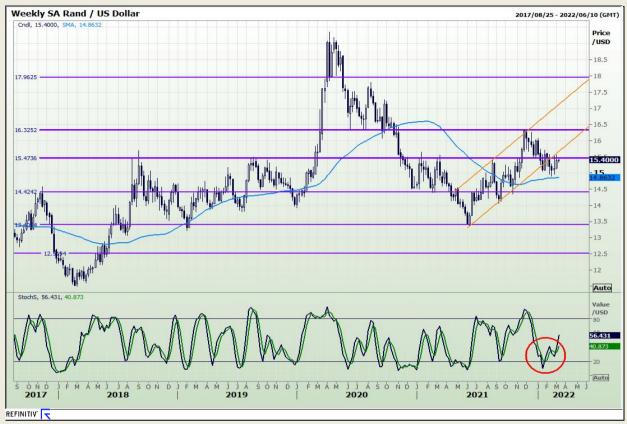

# **Technical Analysis**

Rand / US Dollar

Market Report : 07 March 2022

3rd Floor, AFGRI Building 12 Byls Bridge Boulevard Highveld Extension 73