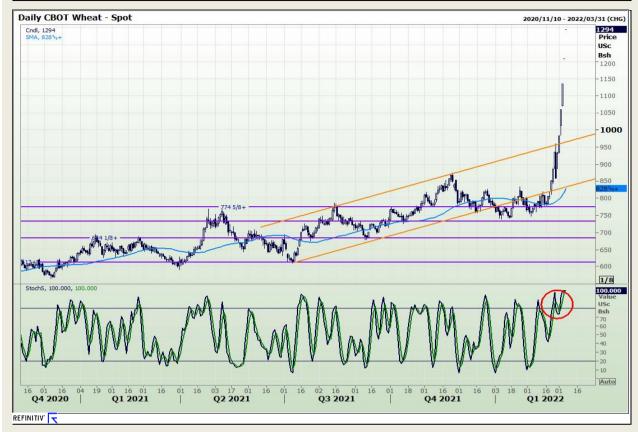

## **Technical Analysis**

Chicago Board of Trade and Kansas Board of Trade - Wheat

Market Report : 07 March 2022

3rd Floor, AFGRI Building 12 Byls Bridge Boulevard Highveld Extension 73