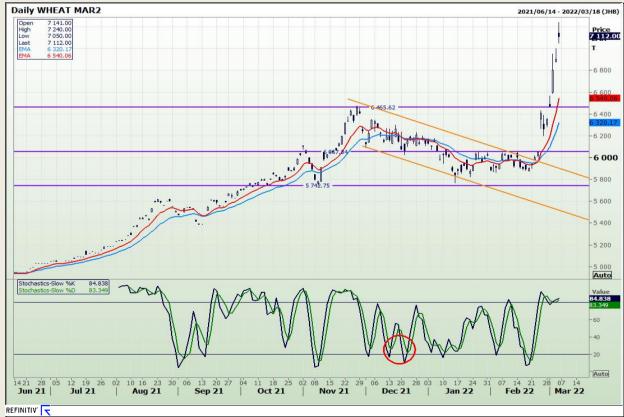

# **Technical Analysis**

South African Futures Exchange - Wheat

Market Report : 07 March 2022

3rd Floor, AFGRI Building 12 Byls Bridge Boulevard Highveld Extension 73