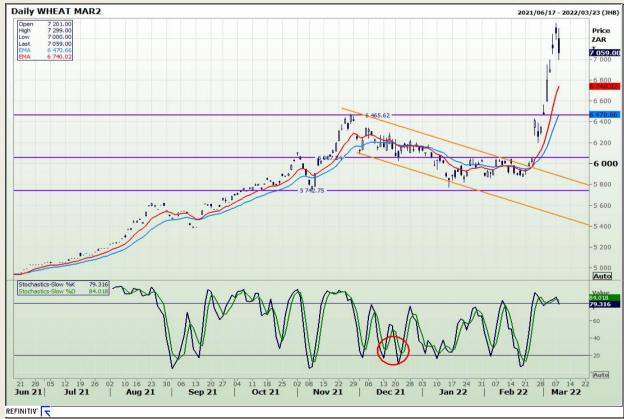

# **Technical Analysis**

South African Futures Exchange - Wheat

Market Report : 09 March 2022

3rd Floor, AFGRI Building 12 Byls Bridge Boulevard Highveld Extension 73