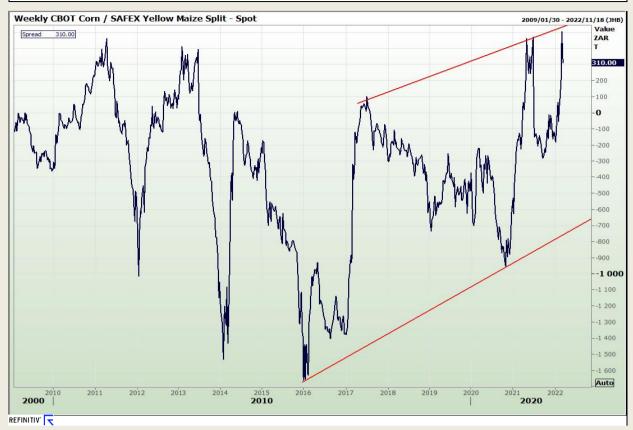

# **Technical Analysis**

**CBOT / SAFEX Spreads** 

Market Report : 09 March 2022

3rd Floor, AFGRI Building 12 Byls Bridge Boulevard Highveld Extension 73