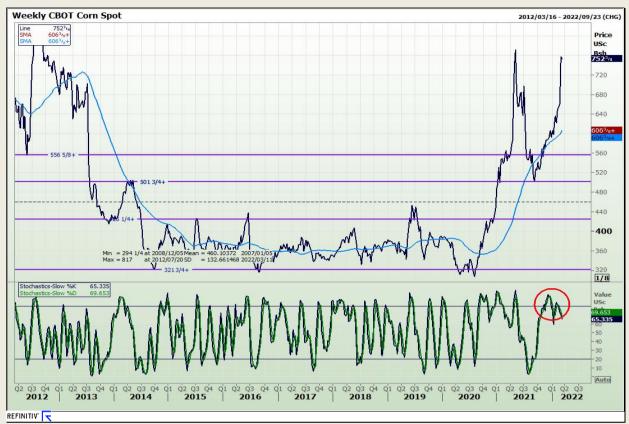

## **Technical Analysis**

Chicago Board of Trade - Corn

Market Report : 09 March 2022

3rd Floor, AFGRI Building 12 Byls Bridge Boulevard Highveld Extension 73