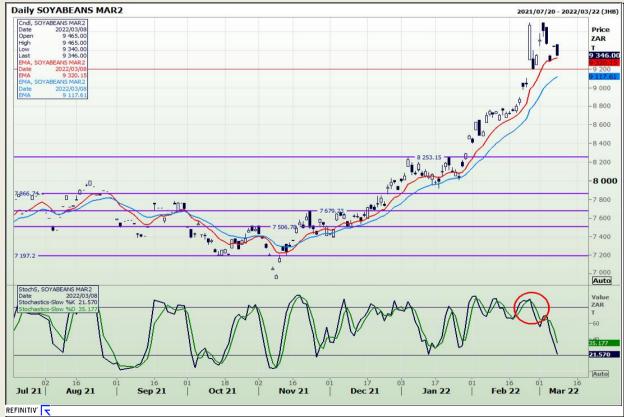

# **Technical Analysis**

**South African Futures Exchange - Soybeans** 

Market Report : 09 March 2022

3rd Floor, AFGRI Building 12 Byls Bridge Boulevard Highveld Extension 73