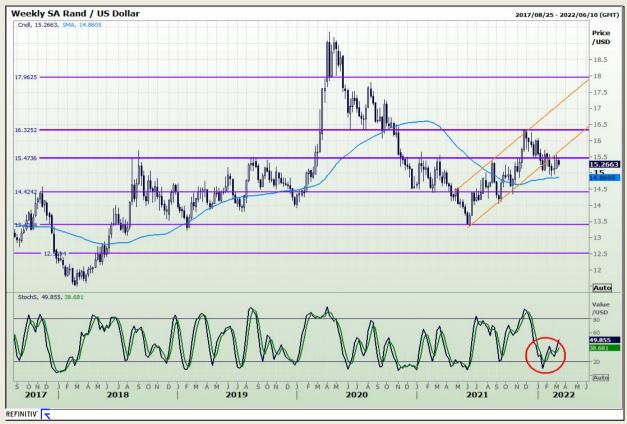

## **Technical Analysis**

Rand / US Dollar

Market Report : 09 March 2022

3rd Floor, AFGRI Building 12 Byls Bridge Boulevard Highveld Extension 73