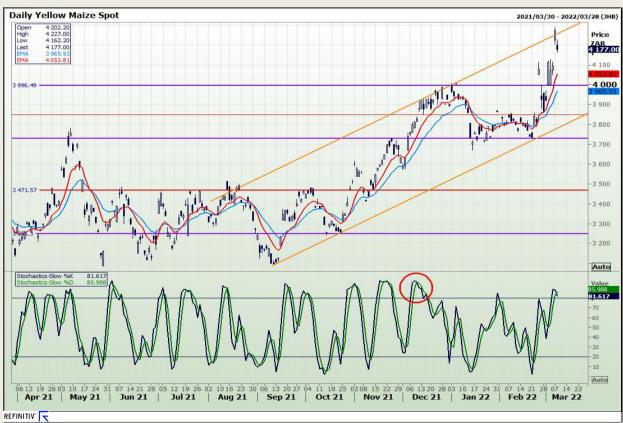

# **Technical Analysis**

South African Futures Exchange - Maize

Market Report : 09 March 2022

3rd Floor, AFGRI Building 12 Byls Bridge Boulevard Highveld Extension 73