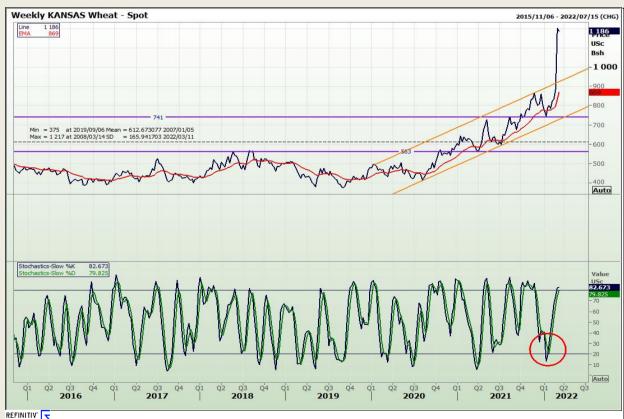

# **Technical Analysis**

Chicago Board of Trade and Kansas Board of Trade - Wheat

Market Report : 09 March 2022

3rd Floor, AFGRI Building 12 Byls Bridge Boulevard Highveld Extension 73