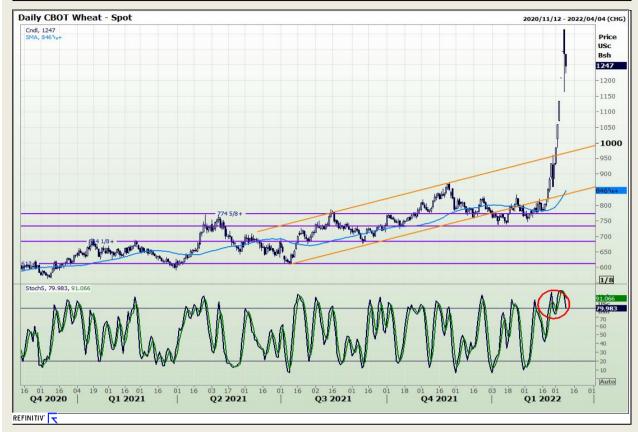

# **Technical Analysis**

Chicago Board of Trade and Kansas Board of Trade - Wheat

Market Report : 09 March 2022

3rd Floor, AFGRI Building 12 Byls Bridge Boulevard Highveld Extension 73

## **Technical Analysis**

Chicago Board of Trade and Kansas Board of Trade - Wheat

Market Report : 09 March 2022

3rd Floor, AFGRI Building 12 Byls Bridge Boulevard Highveld Extension 73