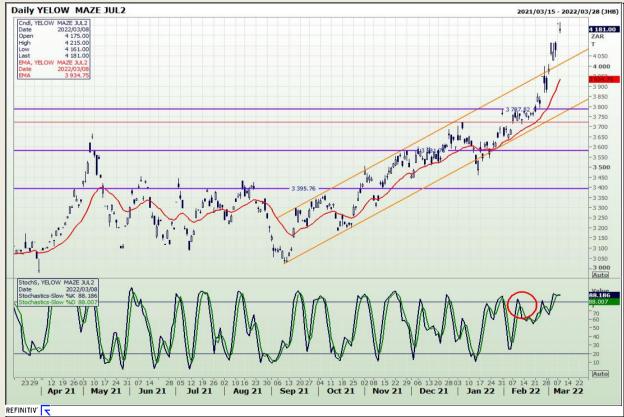

# **Technical Analysis**

South African Futures Exchange - Maize

Market Report : 09 March 2022

3rd Floor, AFGRI Building 12 Byls Bridge Boulevard Highveld Extension 73