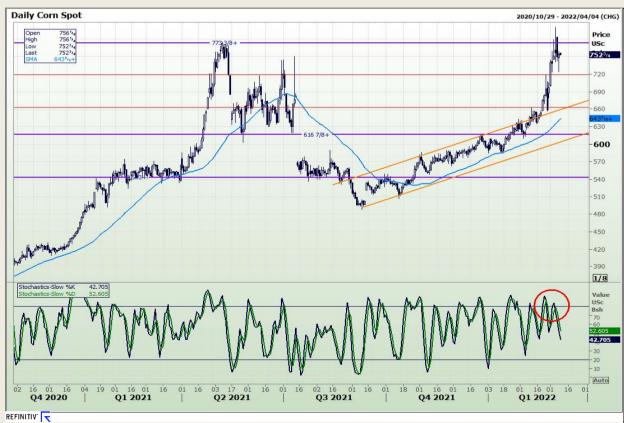

## **Technical Analysis**

Chicago Board of Trade - Corn

Market Report : 09 March 2022

3rd Floor, AFGRI Building 12 Byls Bridge Boulevard Highveld Extension 73