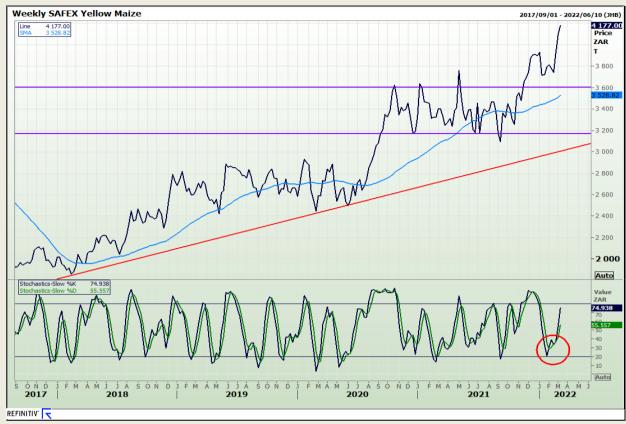

## **Technical Analysis**

South African Futures Exchange - Maize

Market Report : 09 March 2022

3rd Floor, AFGRI Building 12 Byls Bridge Boulevard Highveld Extension 73