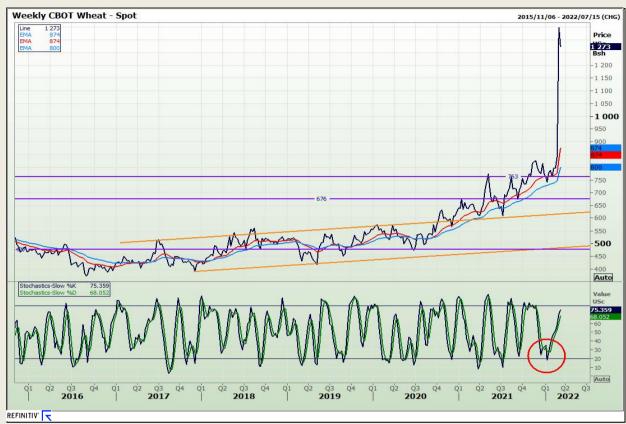

# **Technical Analysis**

Chicago Board of Trade and Kansas Board of Trade - Wheat

Market Report : 09 March 2022

3rd Floor, AFGRI Building 12 Byls Bridge Boulevard Highveld Extension 73