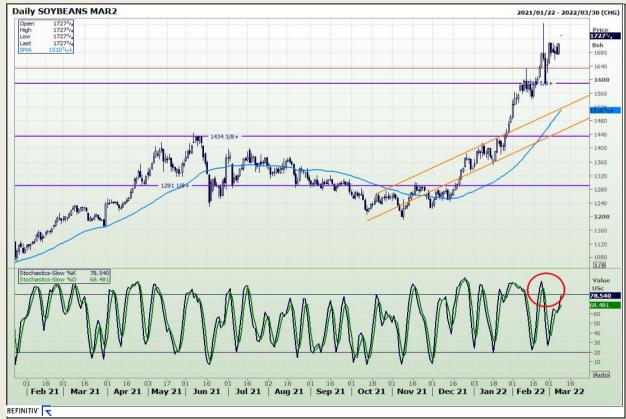

## **Technical Analysis**

Chicago Board of Trade - Soybeans

Market Report : 09 March 2022

3rd Floor, AFGRI Building 12 Byls Bridge Boulevard Highveld Extension 73