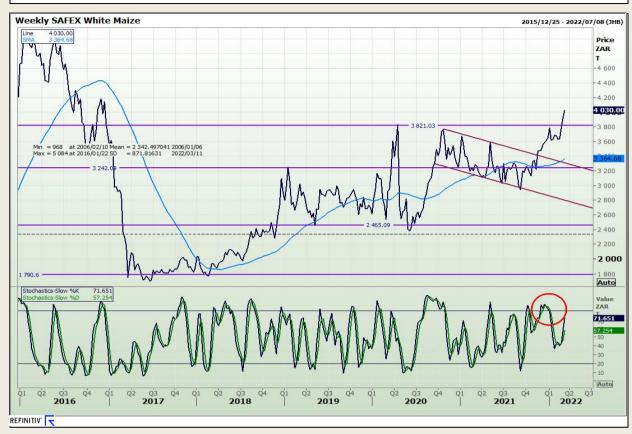

## **Technical Analysis**

South African Futures Exchange - Maize

Market Report : 09 March 2022

3rd Floor, AFGRI Building 12 Byls Bridge Boulevard Highveld Extension 73

# **Technical Analysis**

South African Futures Exchange - Maize

Market Report : 09 March 2022

3rd Floor, AFGRI Building 12 Byls Bridge Boulevard Highveld Extension 73