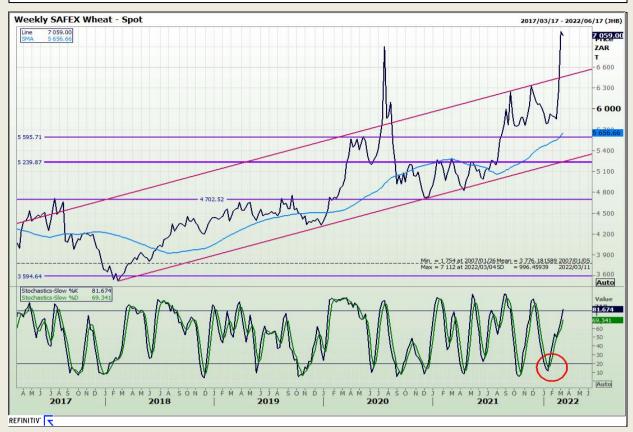

# **Technical Analysis**

South African Futures Exchange - Wheat

Market Report : 09 March 2022

3rd Floor, AFGRI Building 12 Byls Bridge Boulevard Highveld Extension 73