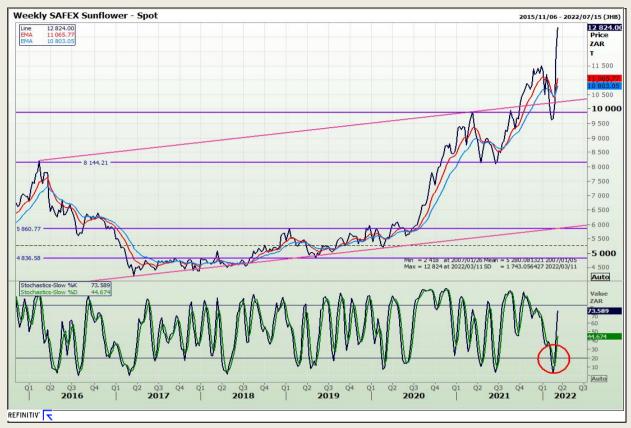

**Technical Analysis**

South African Futures Exchange - Wheat







Market Report : 09 March 2022

3rd Floor, AFGRI Building 12 Byls Bridge Boulevard Highveld Extension 73

## **Technical Analysis**

Chicago Board of Trade and Kansas Board of Trade - Wheat







Market Report : 09 March 2022

3rd Floor, AFGRI Building 12 Byls Bridge Boulevard Highveld Extension 73

## **Technical Analysis**

Chicago Board of Trade - Soybeans







Market Report : 09 March 2022

3rd Floor, AFGRI Building 12 Byls Bridge Boulevard Highveld Extension 73

# **Technical Analysis**

**South African Futures Exchange - Soybeans** 







Market Report : 09 March 2022

3rd Floor, AFGRI Building 12 Byls Bridge Boulevard Highveld Extension 73

# **Technical Analysis**

South African Futures Exchange - Sunflower