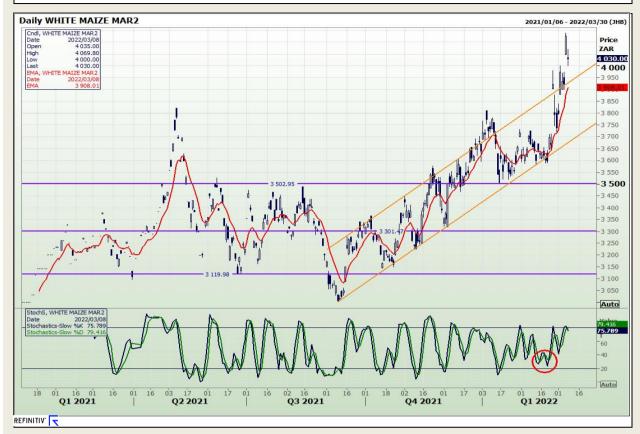

# **Technical Analysis**

South African Futures Exchange - Maize

Market Report : 09 March 2022

3rd Floor, AFGRI Building 12 Byls Bridge Boulevard Highveld Extension 73