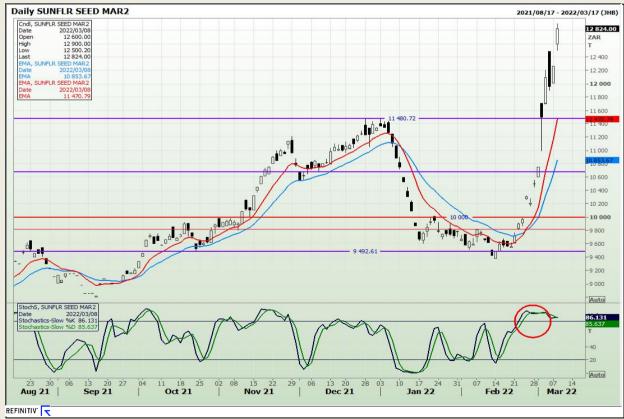

*Technical Analysis**

South African Futures Exchange - Wheat







Market Report : 09 March 2022

3rd Floor, AFGRI Building 12 Byls Bridge Boulevard Highveld Extension 73

## **Technical Analysis**

Chicago Board of Trade and Kansas Board of Trade - Wheat







Market Report : 09 March 2022

3rd Floor, AFGRI Building 12 Byls Bridge Boulevard Highveld Extension 73

## **Technical Analysis**

Chicago Board of Trade - Soybeans







Market Report : 09 March 2022

3rd Floor, AFGRI Building 12 Byls Bridge Boulevard Highveld Extension 73

# **Technical Analysis**

**South African Futures Exchange - Soybeans** 







Market Report : 09 March 2022

3rd Floor, AFGRI Building 12 Byls Bridge Boulevard Highveld Extension 73

# **Technical Analysis**

South African Futures Exchange - Sunflower