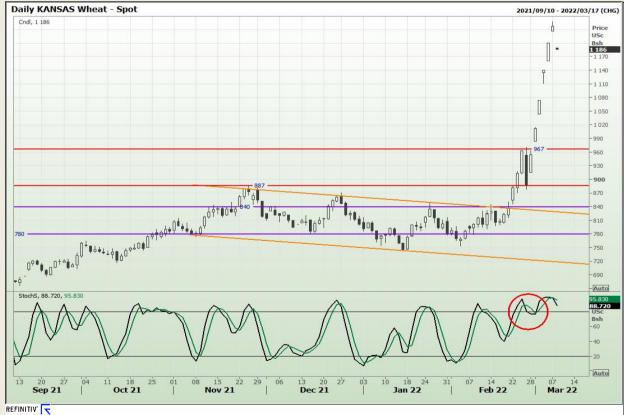

# **Technical Analysis**

Chicago Board of Trade and Kansas Board of Trade - Wheat

Market Report : 09 March 2022

3rd Floor, AFGRI Building 12 Byls Bridge Boulevard Highveld Extension 73

## **Technical Analysis**

Chicago Board of Trade and Kansas Board of Trade - Wheat

Market Report : 09 March 2022

3rd Floor, AFGRI Building 12 Byls Bridge Boulevard Highveld Extension 73