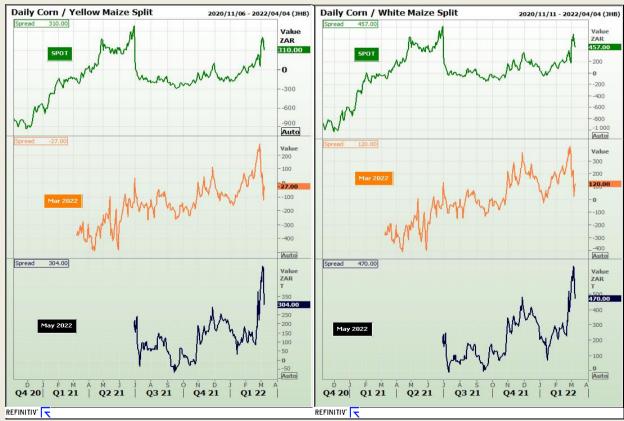

# **Technical Analysis**

**CBOT / SAFEX Spreads** 

Market Report : 09 March 2022

3rd Floor, AFGRI Building 12 Byls Bridge Boulevard Highveld Extension 73