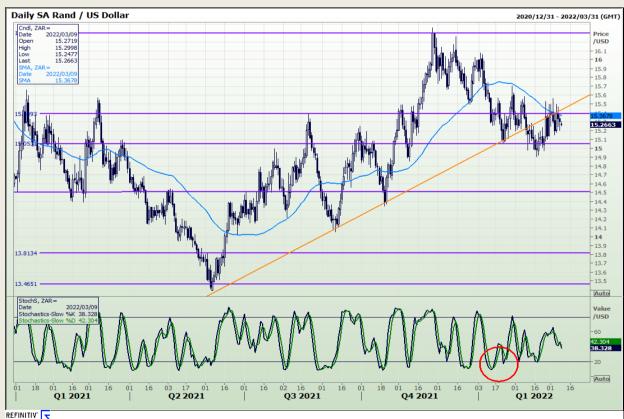

## **Technical Analysis**

Rand / US Dollar

Market Report : 09 March 2022

3rd Floor, AFGRI Building 12 Byls Bridge Boulevard Highveld Extension 73