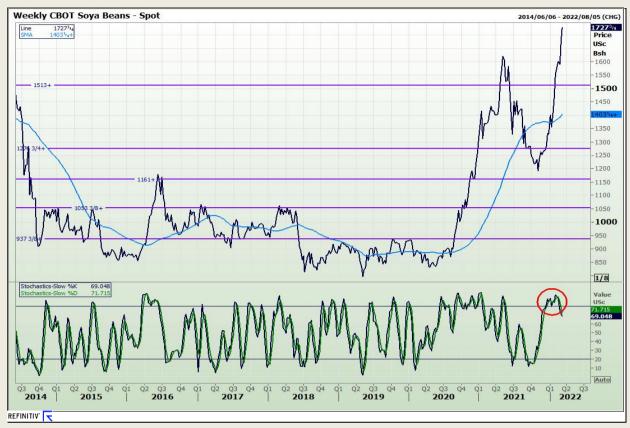

## **Technical Analysis**

Chicago Board of Trade - Soybeans

Market Report : 09 March 2022

3rd Floor, AFGRI Building 12 Byls Bridge Boulevard Highveld Extension 73