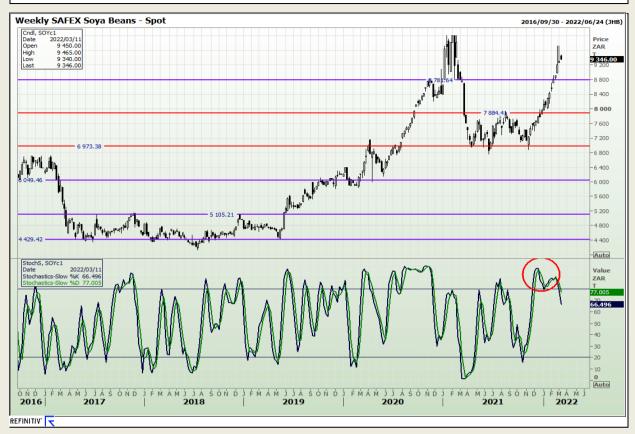

# **Technical Analysis**

**South African Futures Exchange - Soybeans** 

Market Report : 09 March 2022

3rd Floor, AFGRI Building 12 Byls Bridge Boulevard Highveld Extension 73