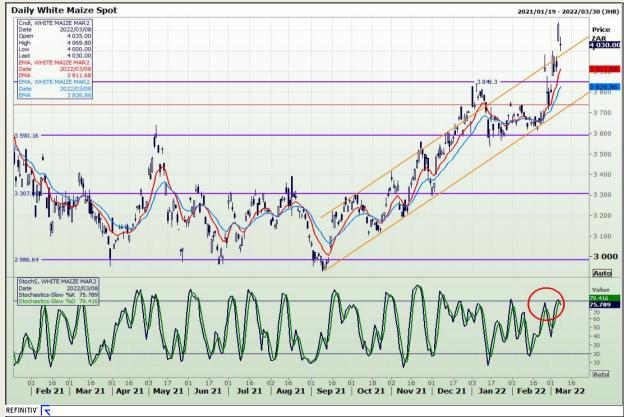

## **Technical Analysis**

South African Futures Exchange - Maize

Market Report : 09 March 2022

3rd Floor, AFGRI Building 12 Byls Bridge Boulevard Highveld Extension 73

# **Technical Analysis**

South African Futures Exchange - Maize

Market Report : 09 March 2022

3rd Floor, AFGRI Building 12 Byls Bridge Boulevard Highveld Extension 73